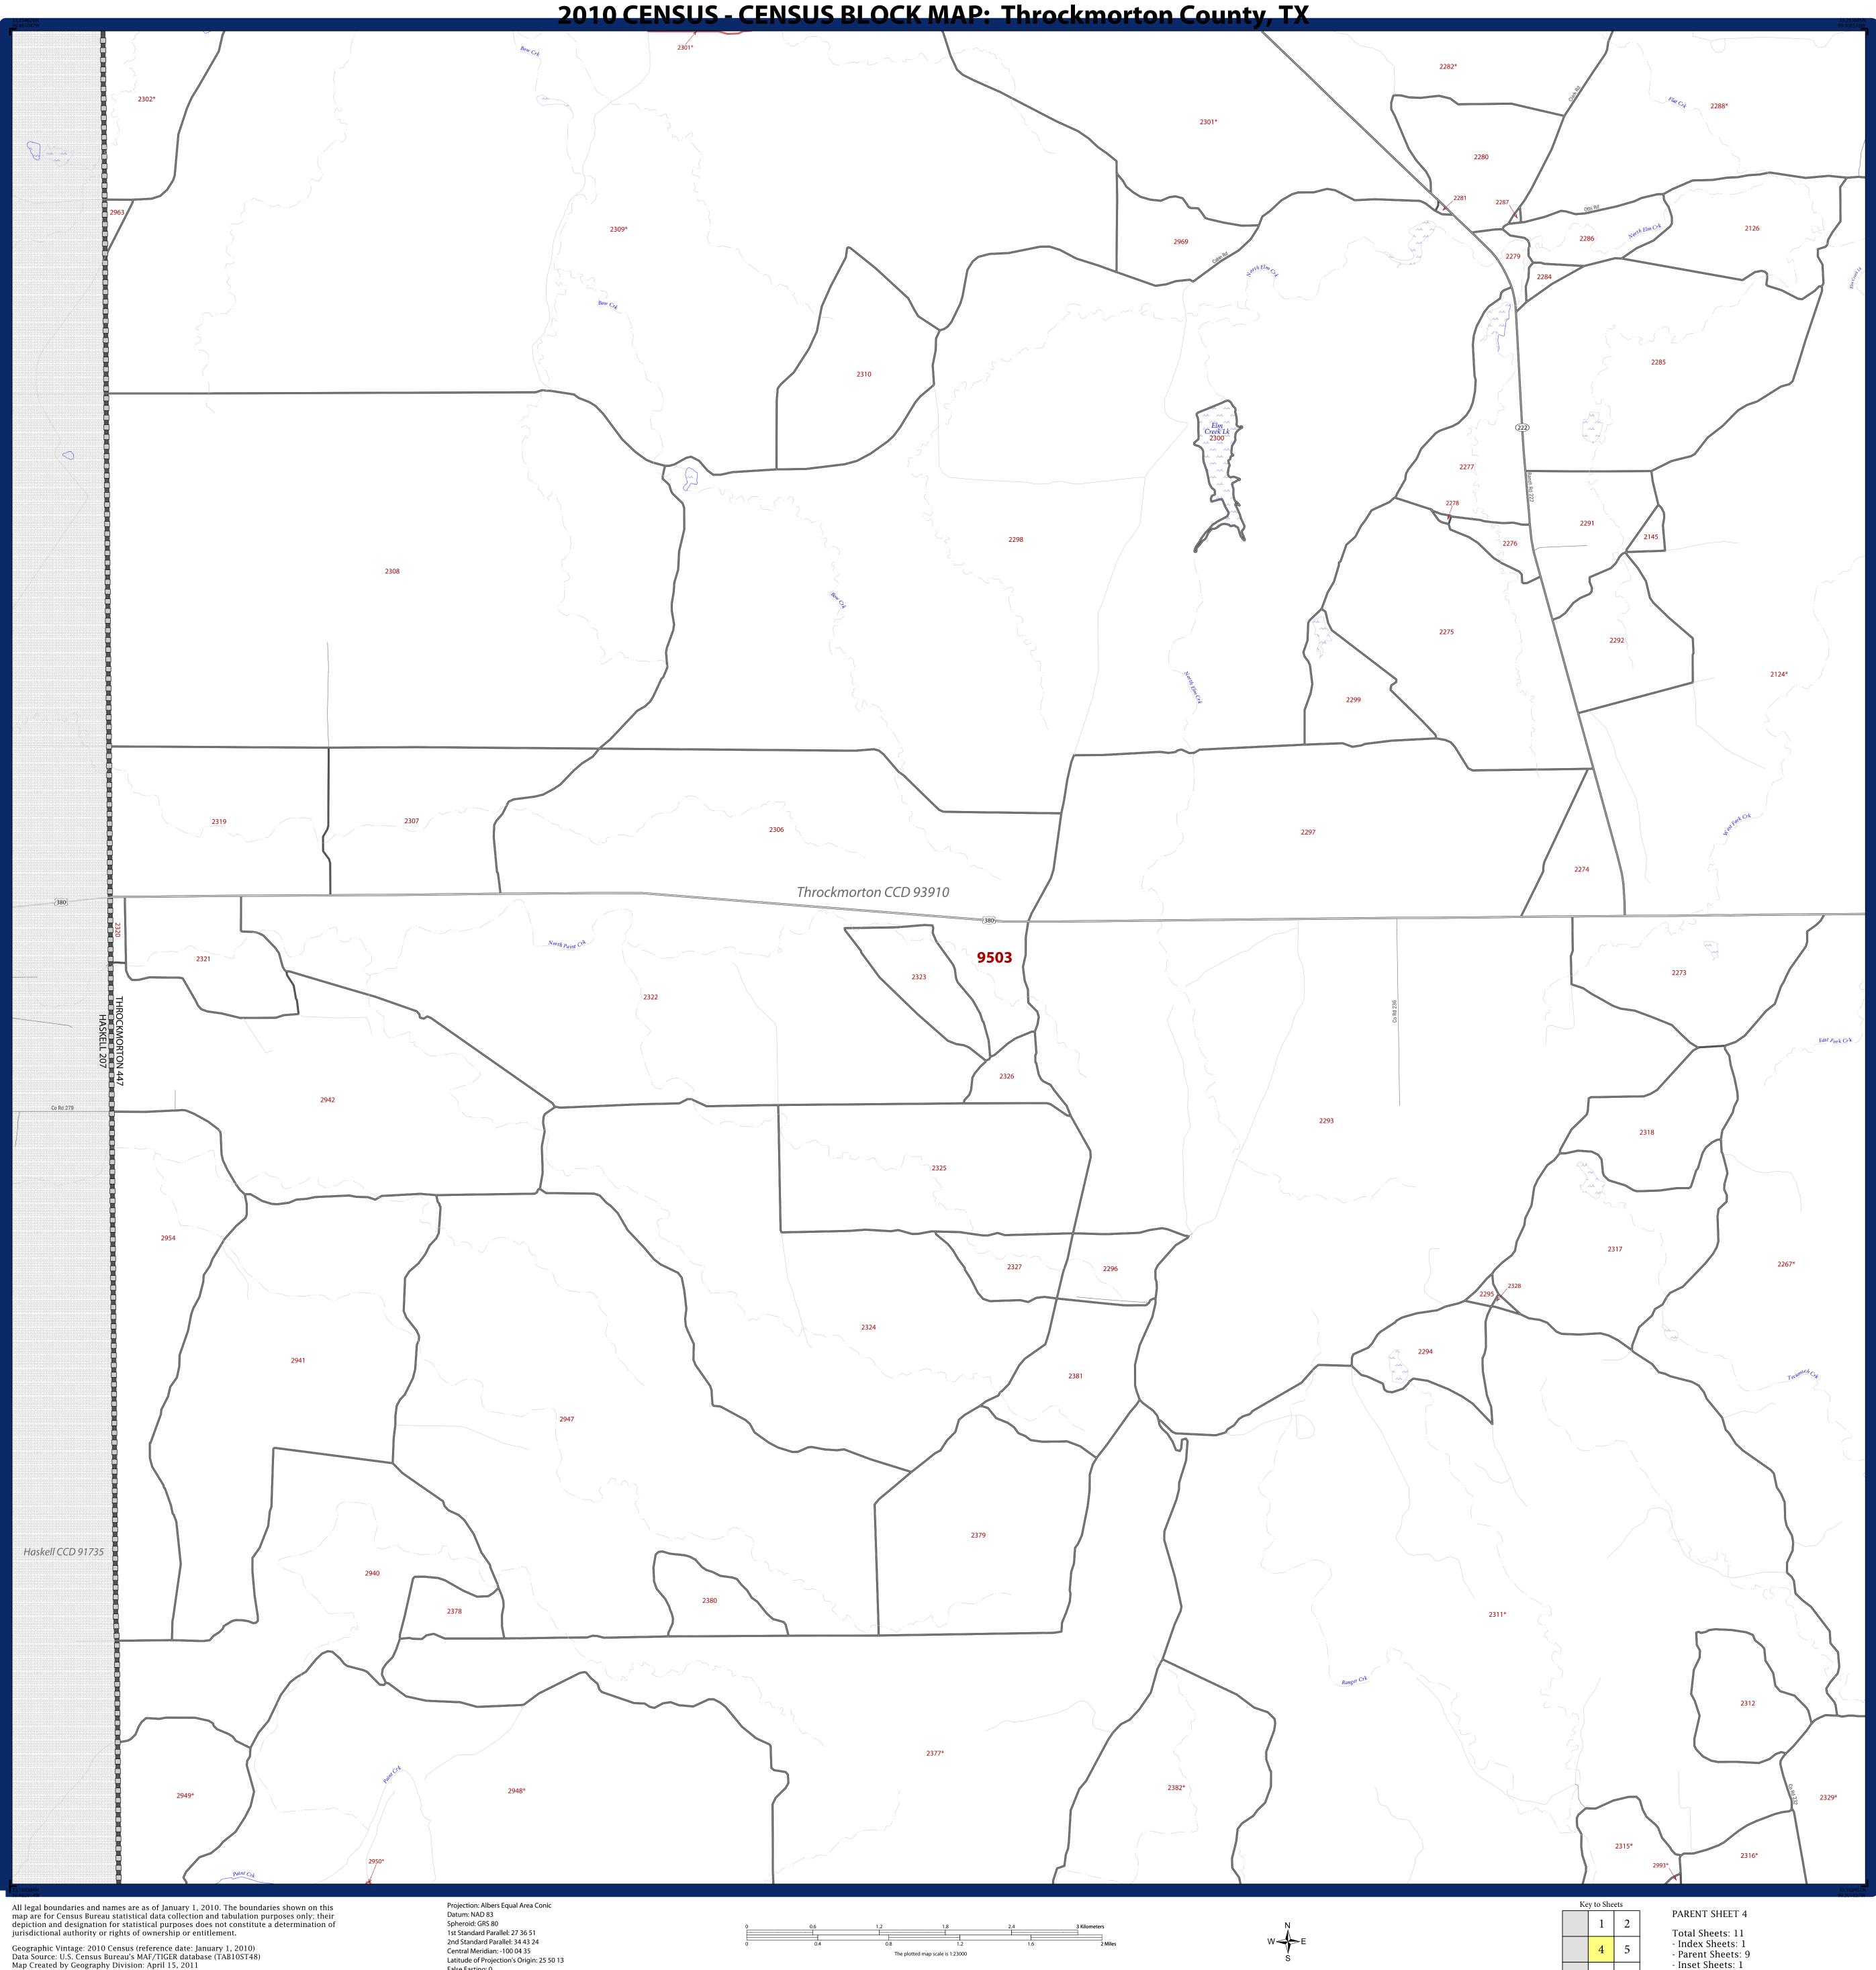

NAME: Throckmorton County (447) ENTITY TYPE: County or statistically equivalent entity ST: Texas (48)

7

8