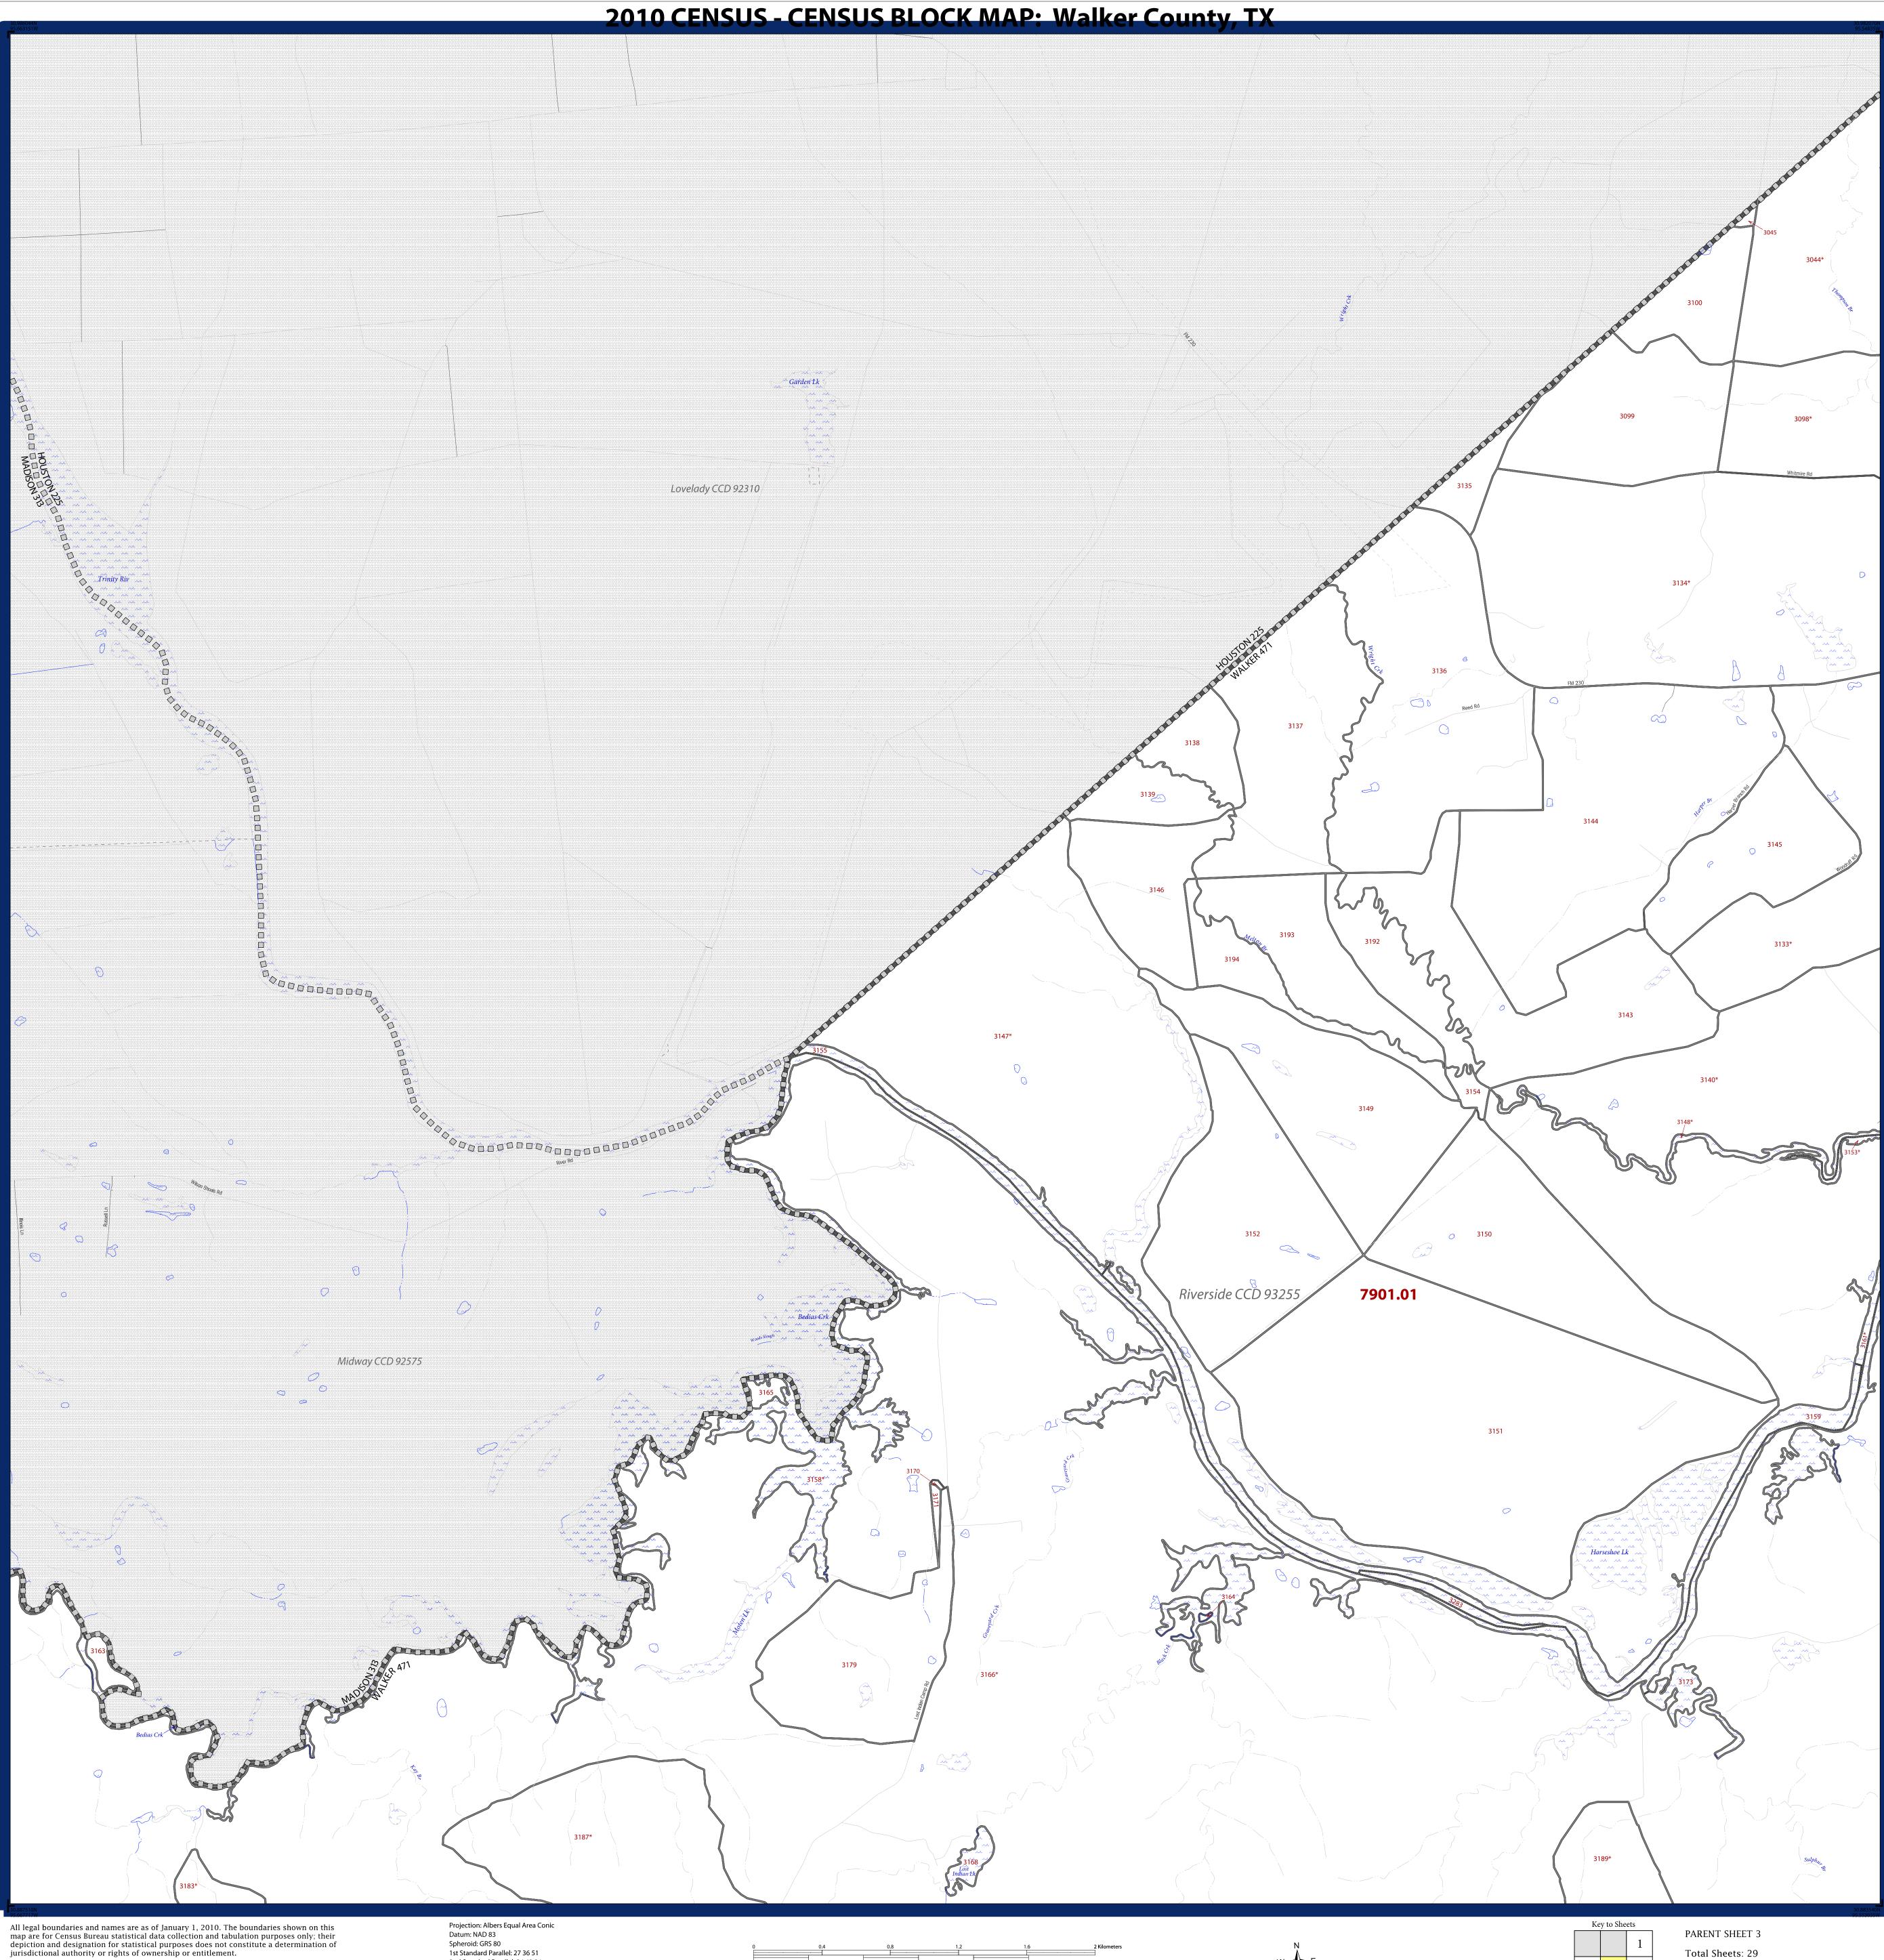

Location of County within State

NAME: Walker County (471) ENTITY TYPE: County or statistically equivalent entity ST: Texas (48)

- Index Sheets: 1 - Parent Sheets: 24

- Inset Sheets: 4

4

9