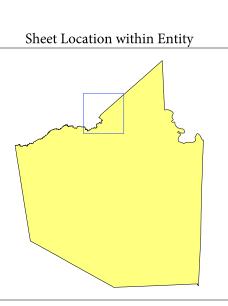

Location of County within State

NAME: Walker County (471) ENTITY TYPE: County or statistically equivalent entity ST: Texas (48)

- Index Sheets: 1 - Parent Sheets: 24

- Inset Sheets: 4

4

9