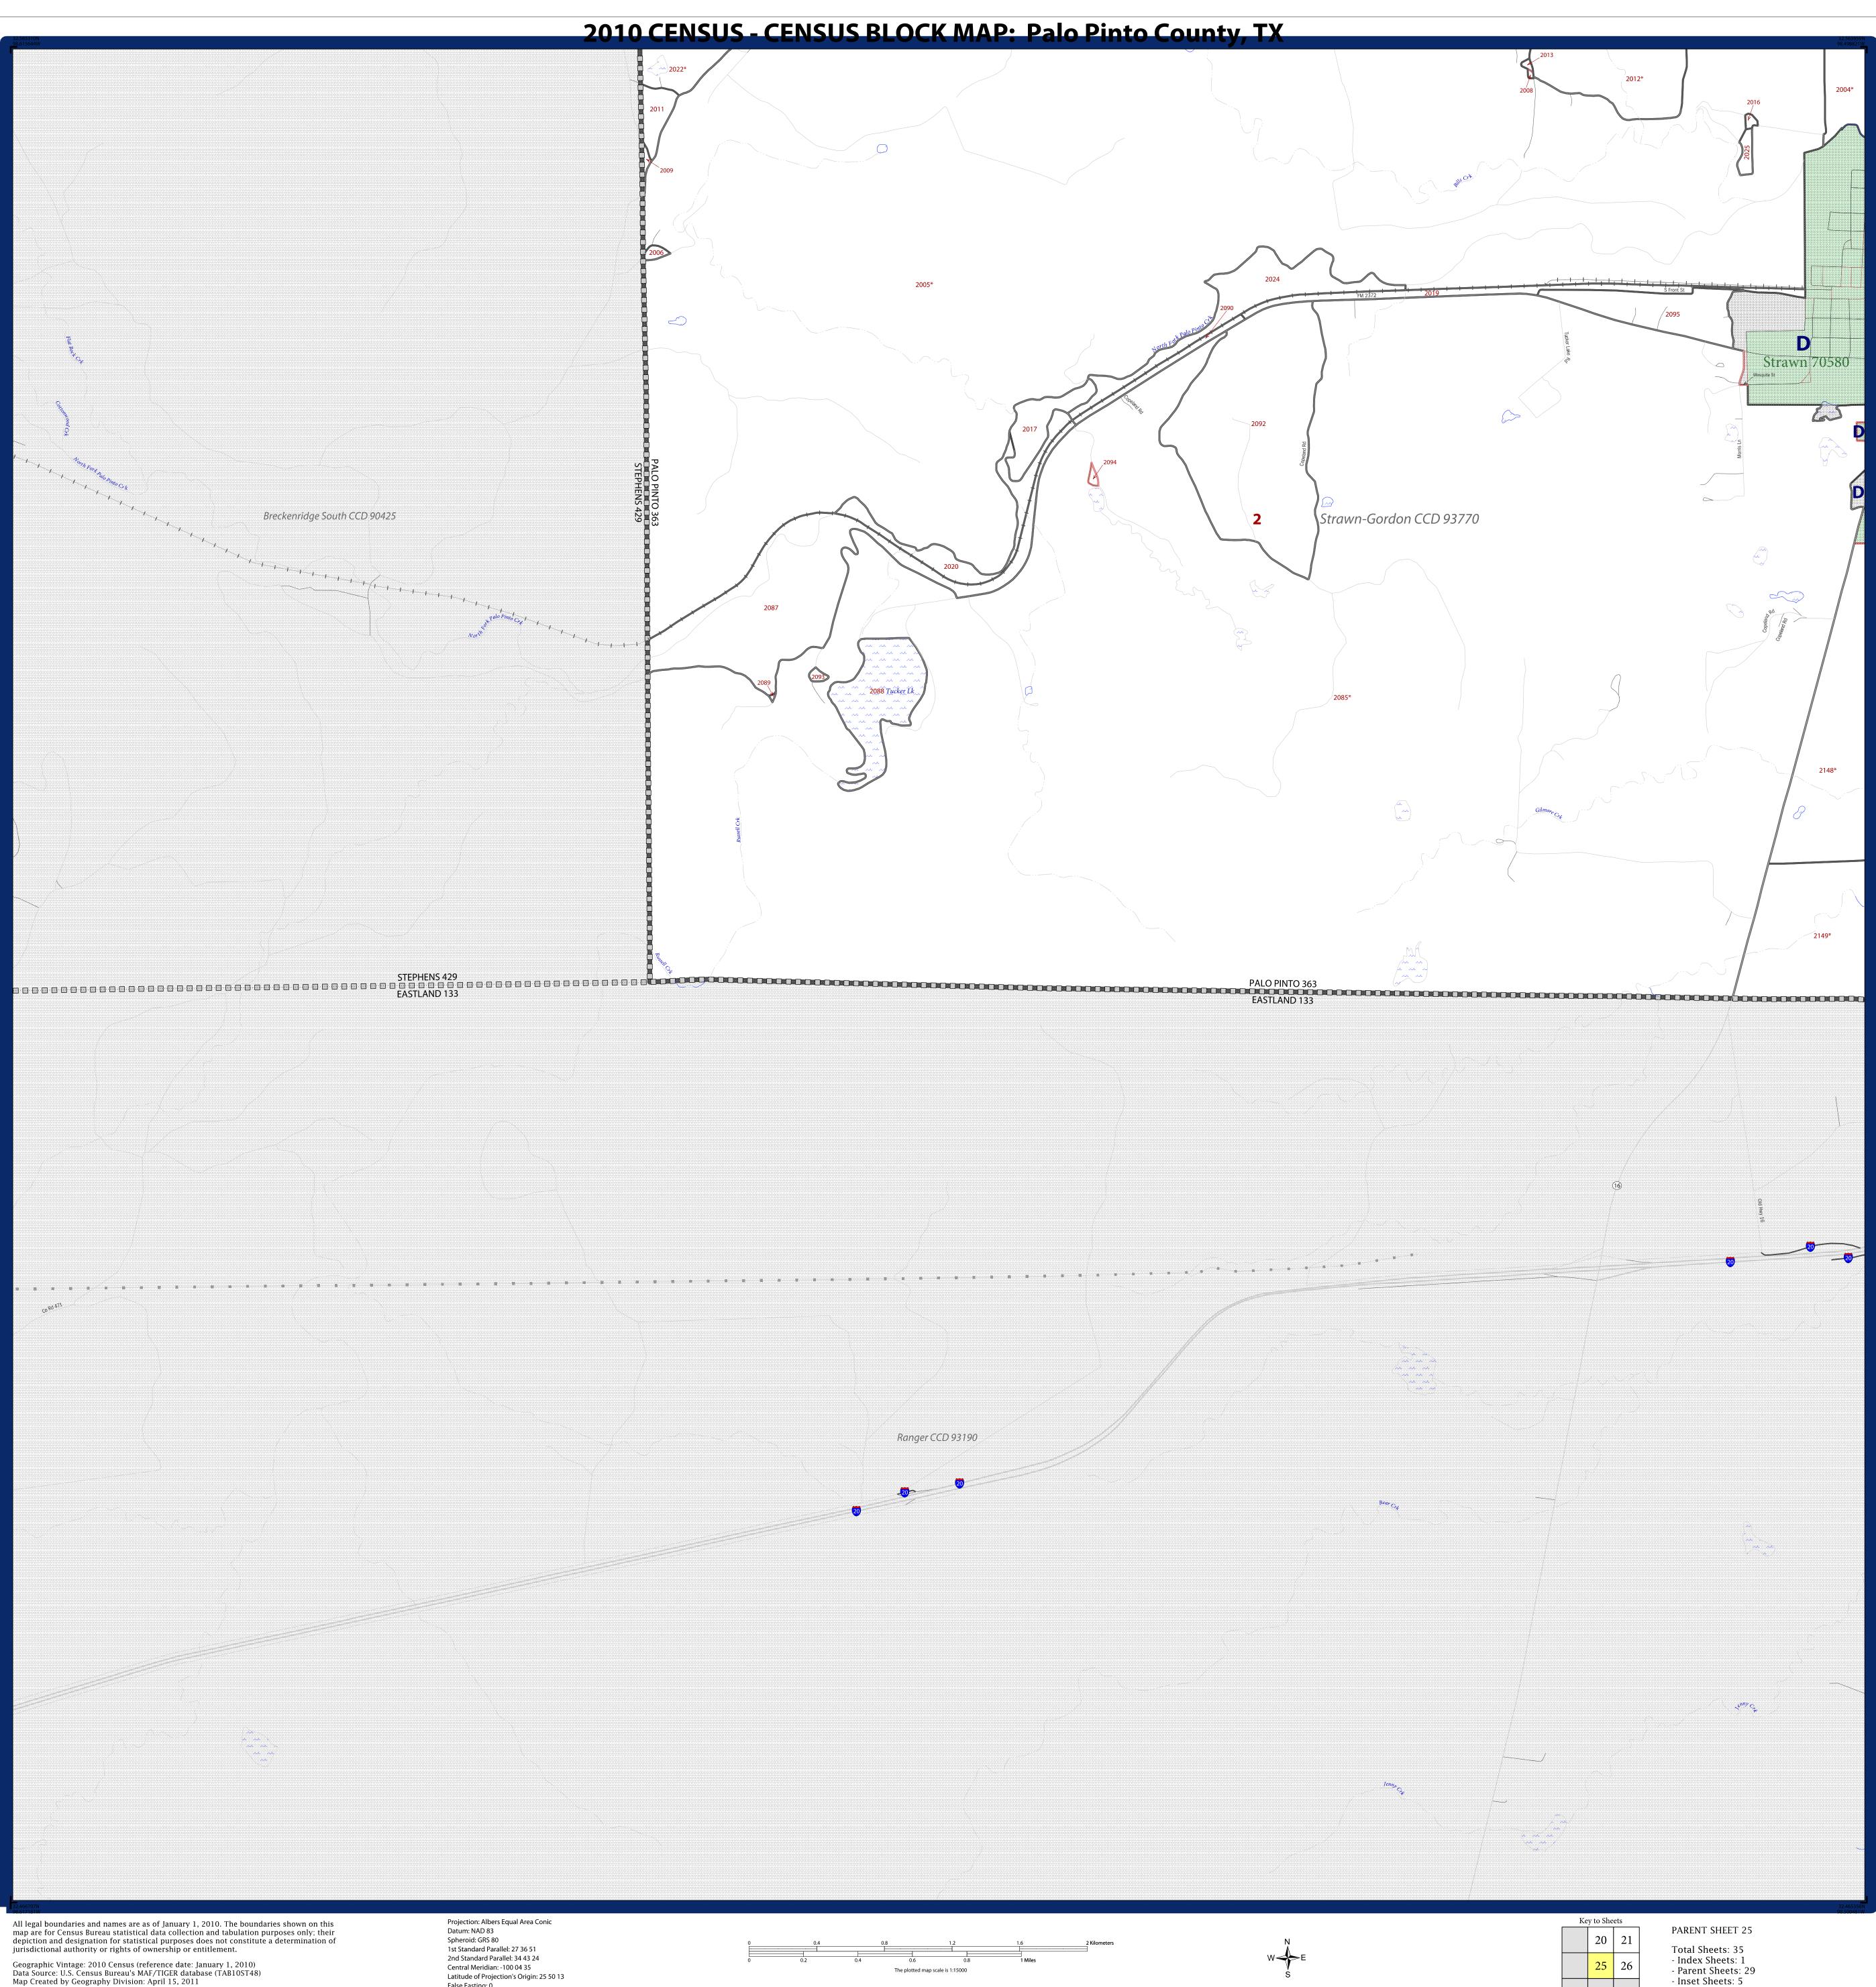

NAME: Palo Pinto County (363) ENTITY TYPE: County or statistically equivalent entity ST: Texas (48)