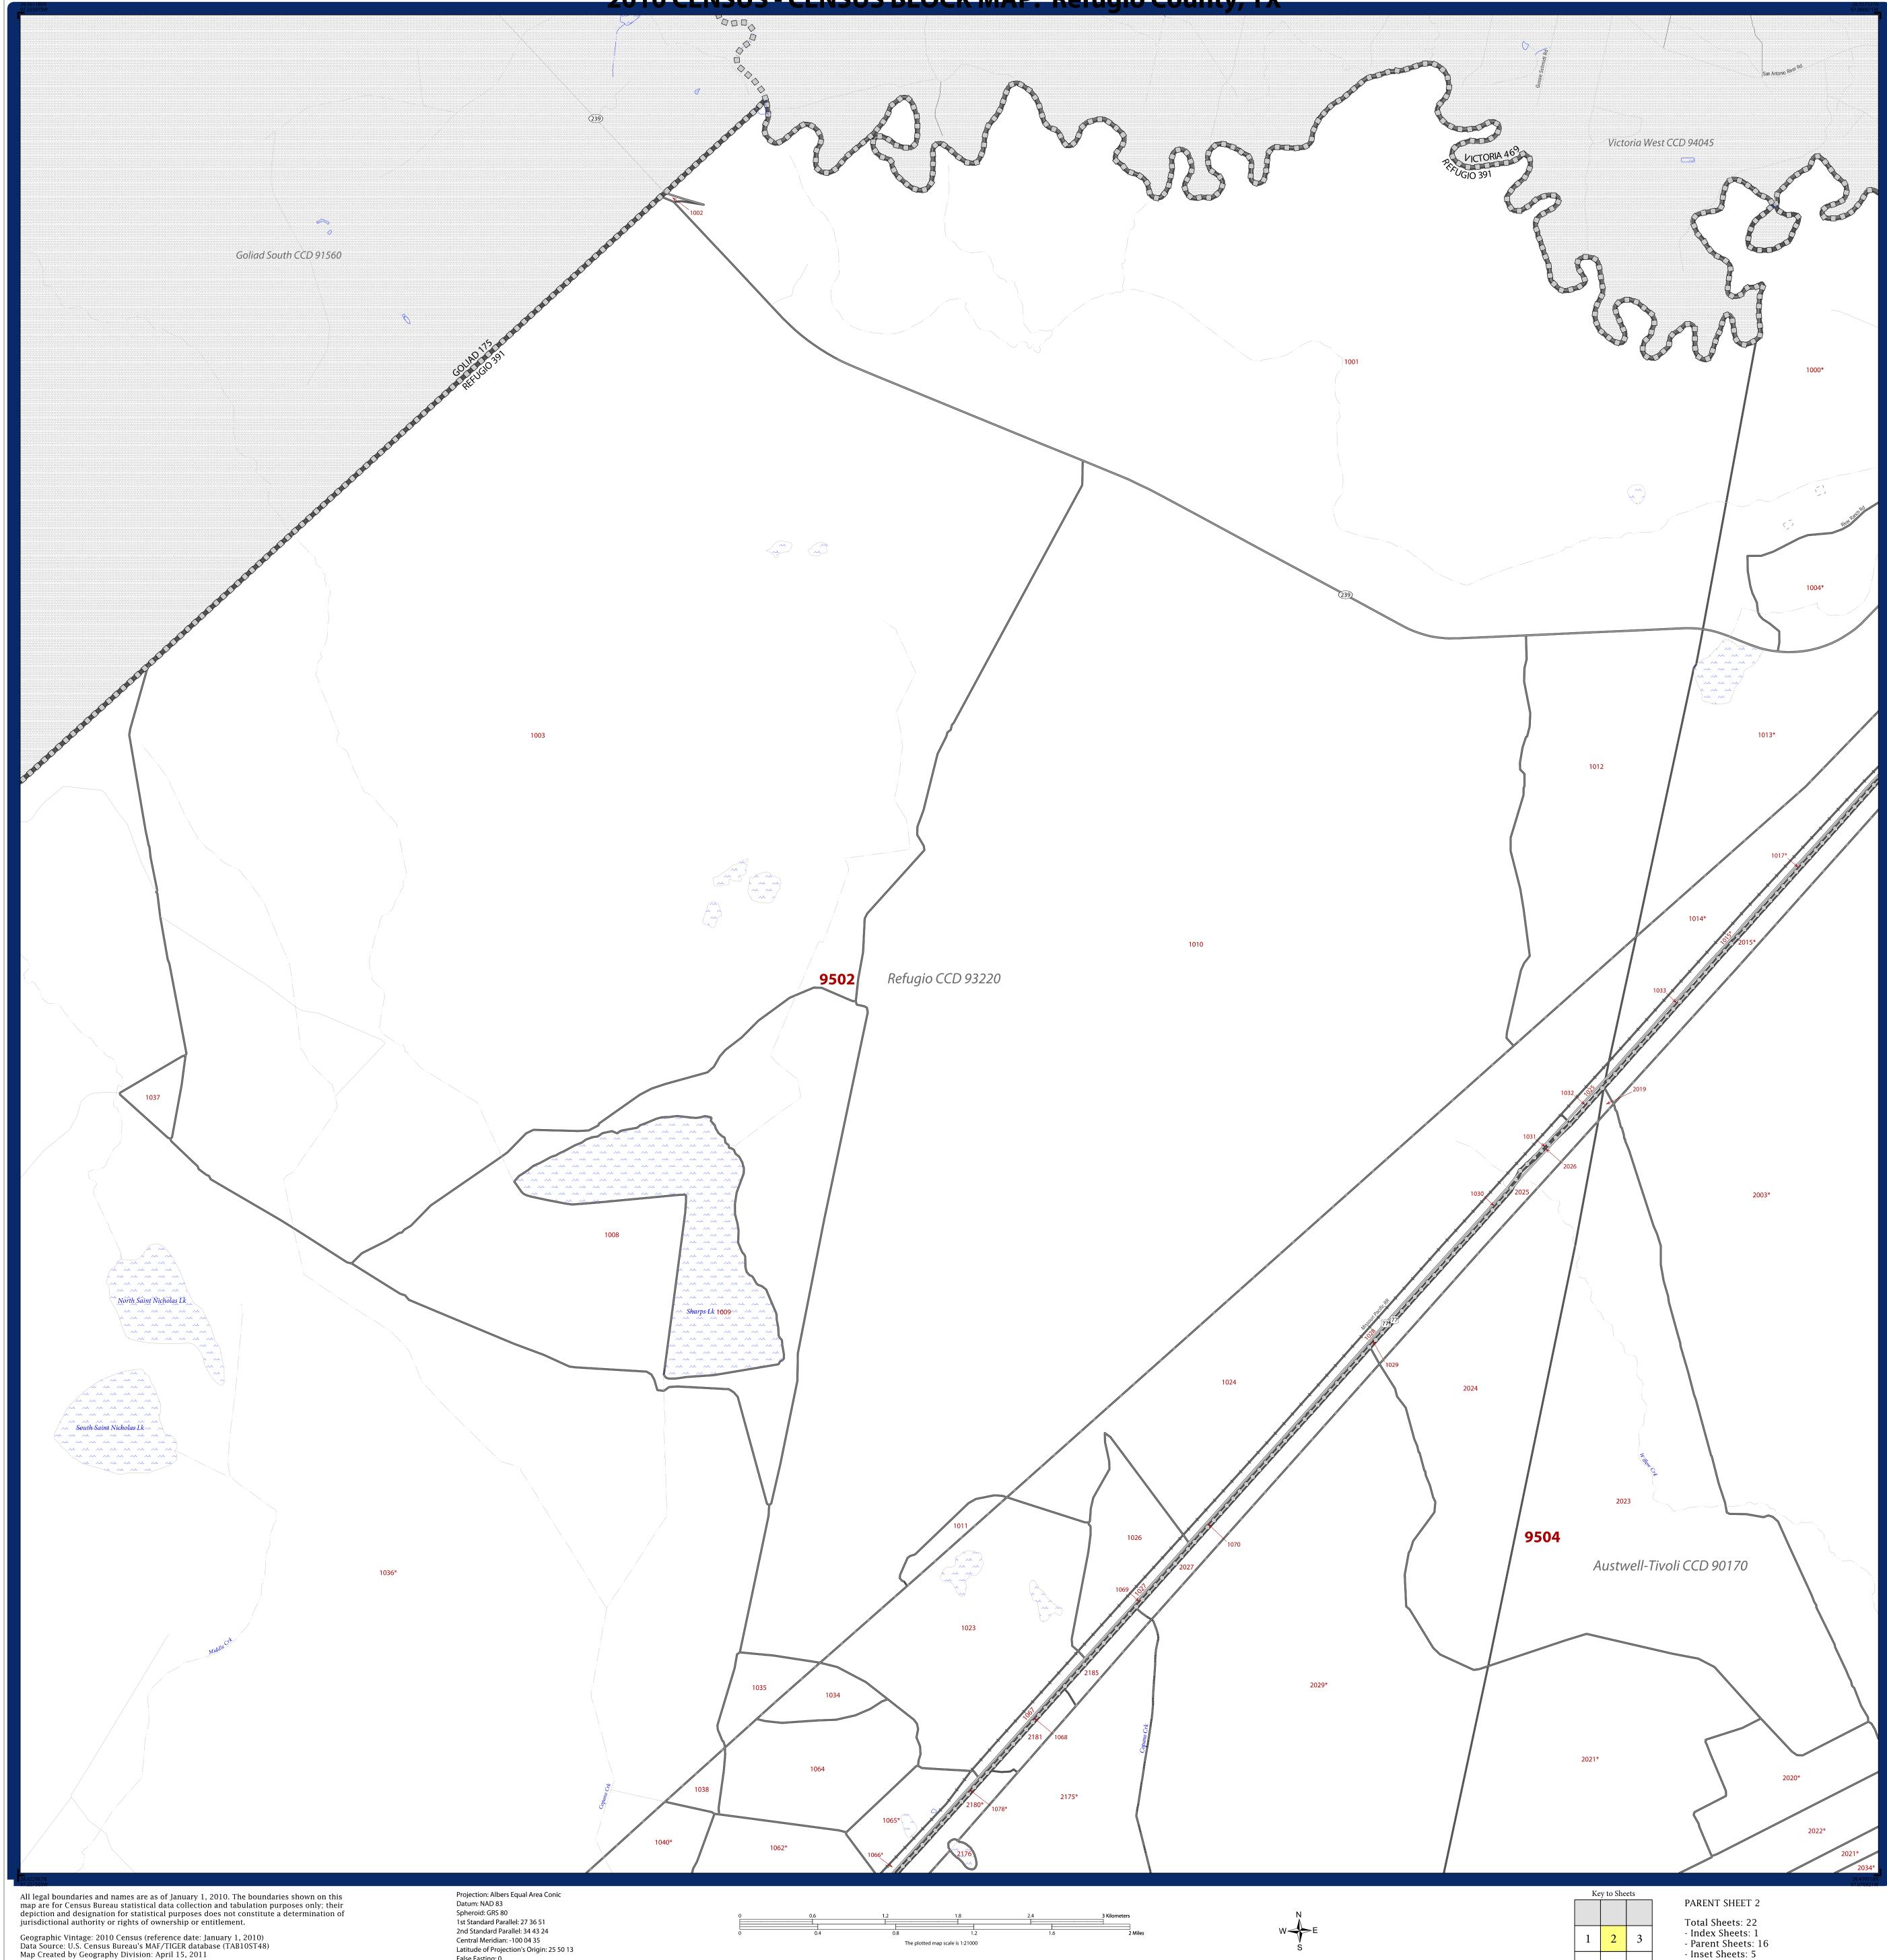

Sheet Location within Entity

NAME: Refugio County (391) ENTITY TYPE: County or statistically equivalent entity ST: Texas (48)

> Geographic Unit (GU) Block Map Series 2010 CENSUS BLOCK MAP (PARENT) - County 210048391002