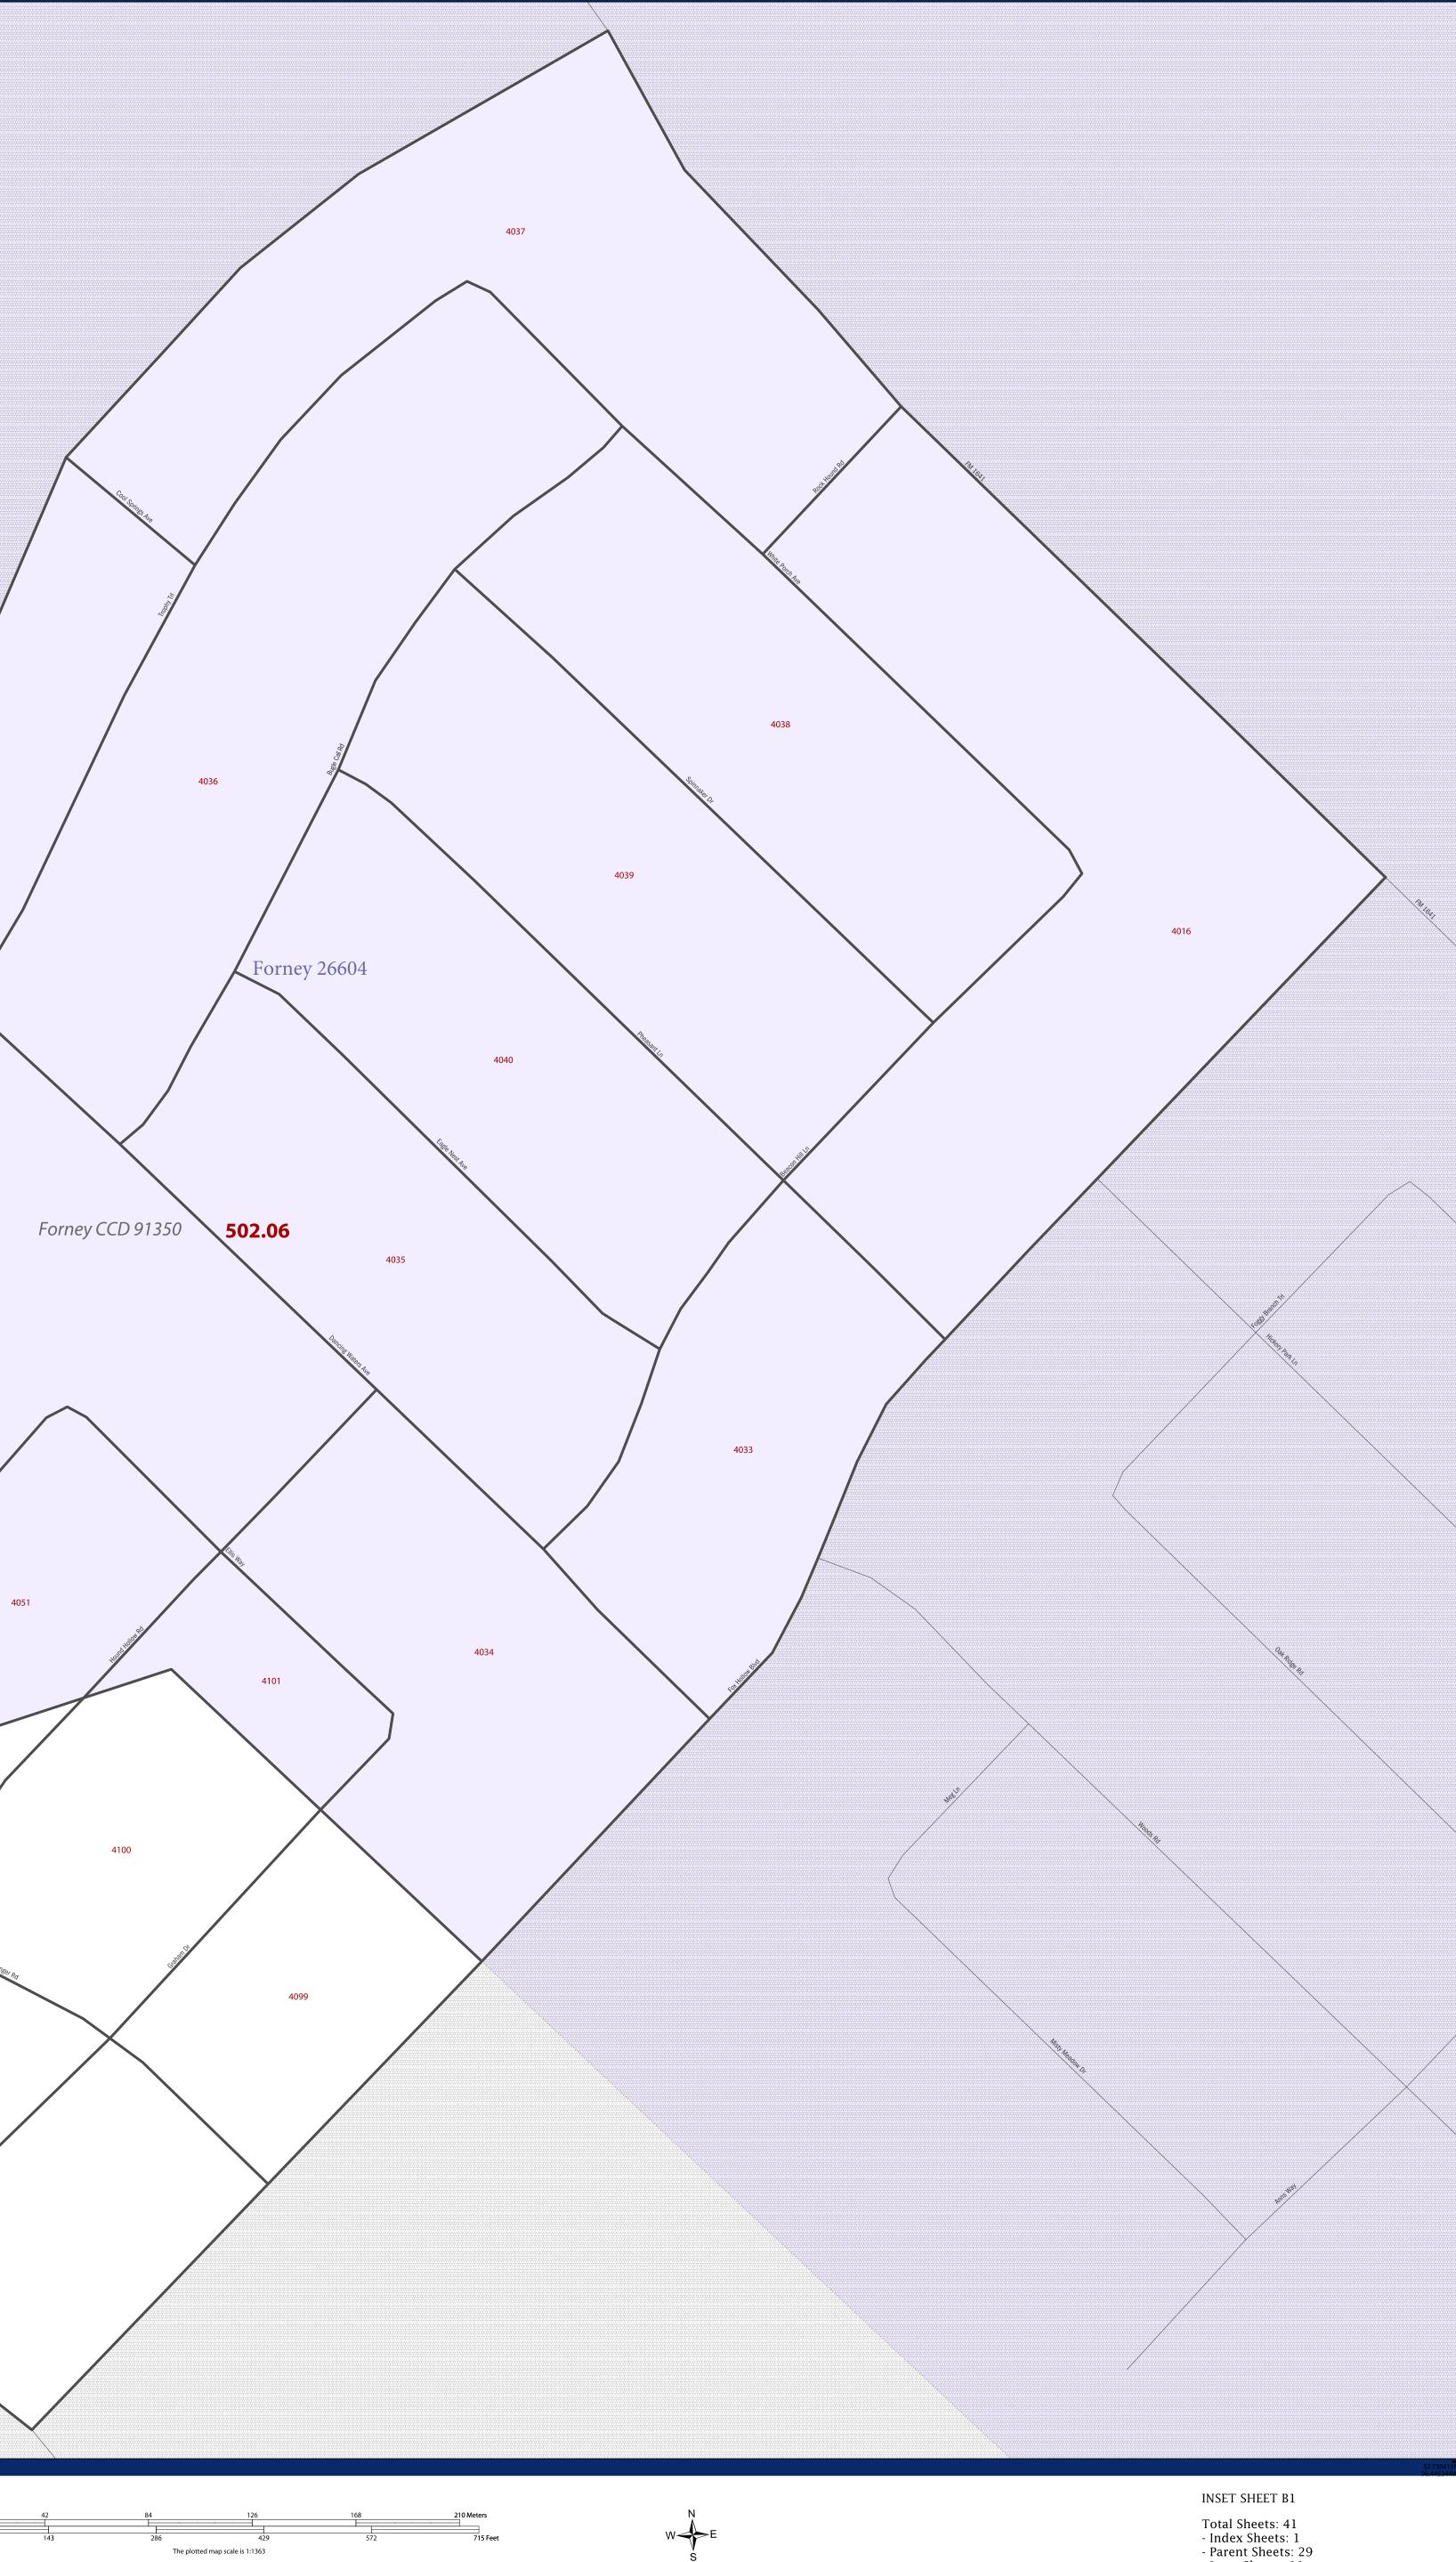

NAME: Kaufman County (257) ENTITY TYPE: County or statistically equivalent entity ST: Texas (48)

- Inset Sheets: 11