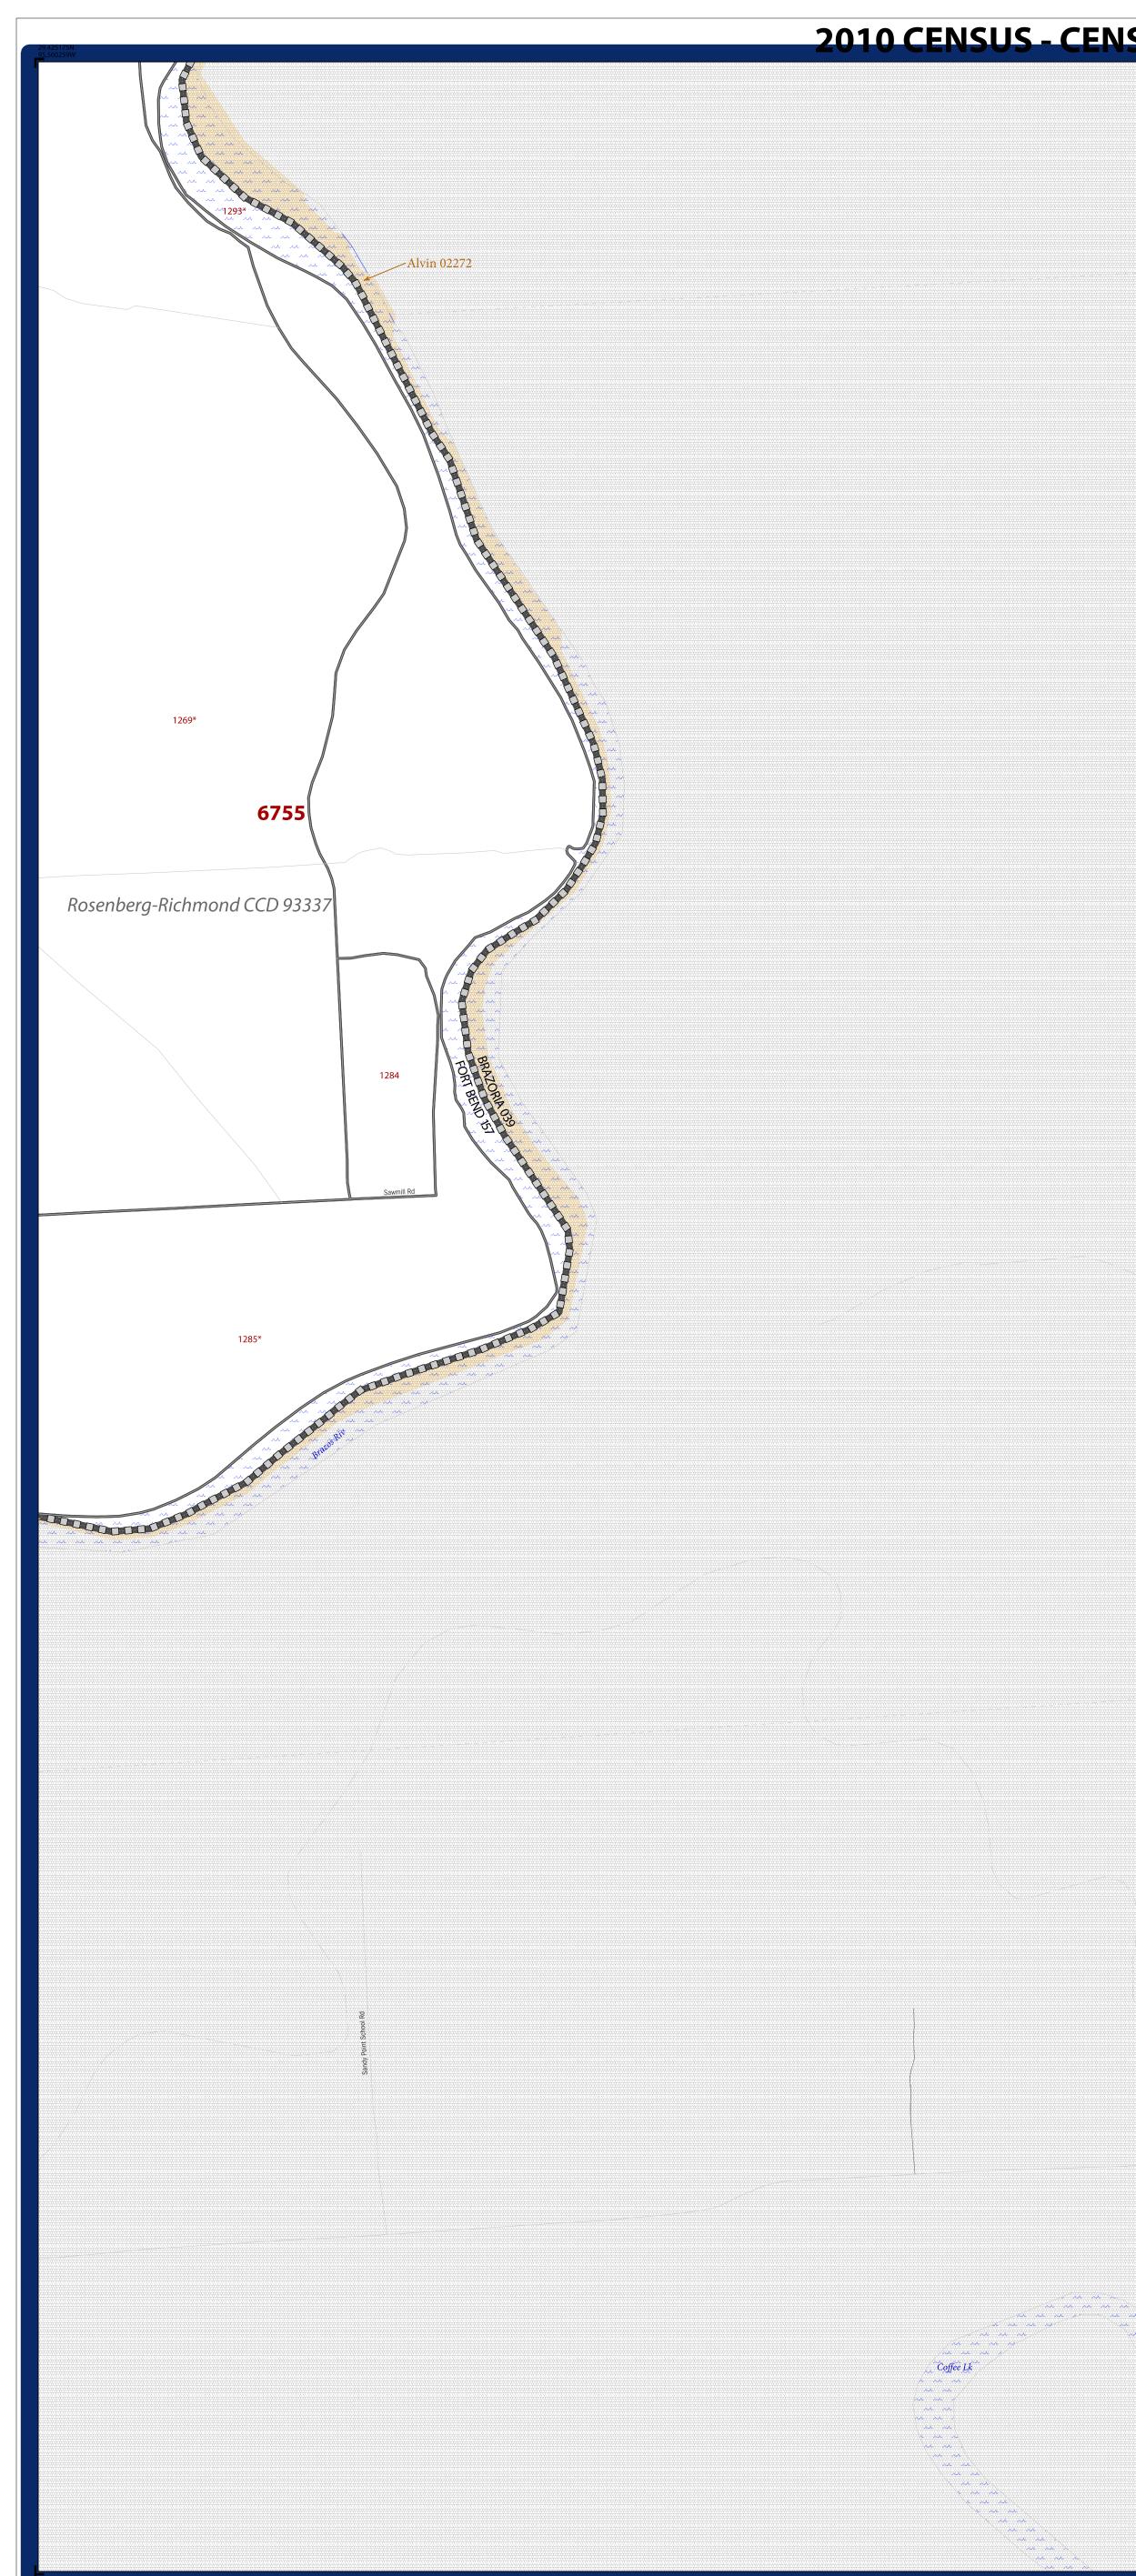

NAME: Fort Bend County (157) ENTITY TYPE: County or statistically equivalent entity ST: Texas (48)

H.

Geographic Unit (GU) Block Map Series 2010 CENSUS BLOCK MAP (PARENT) - County 210148157061