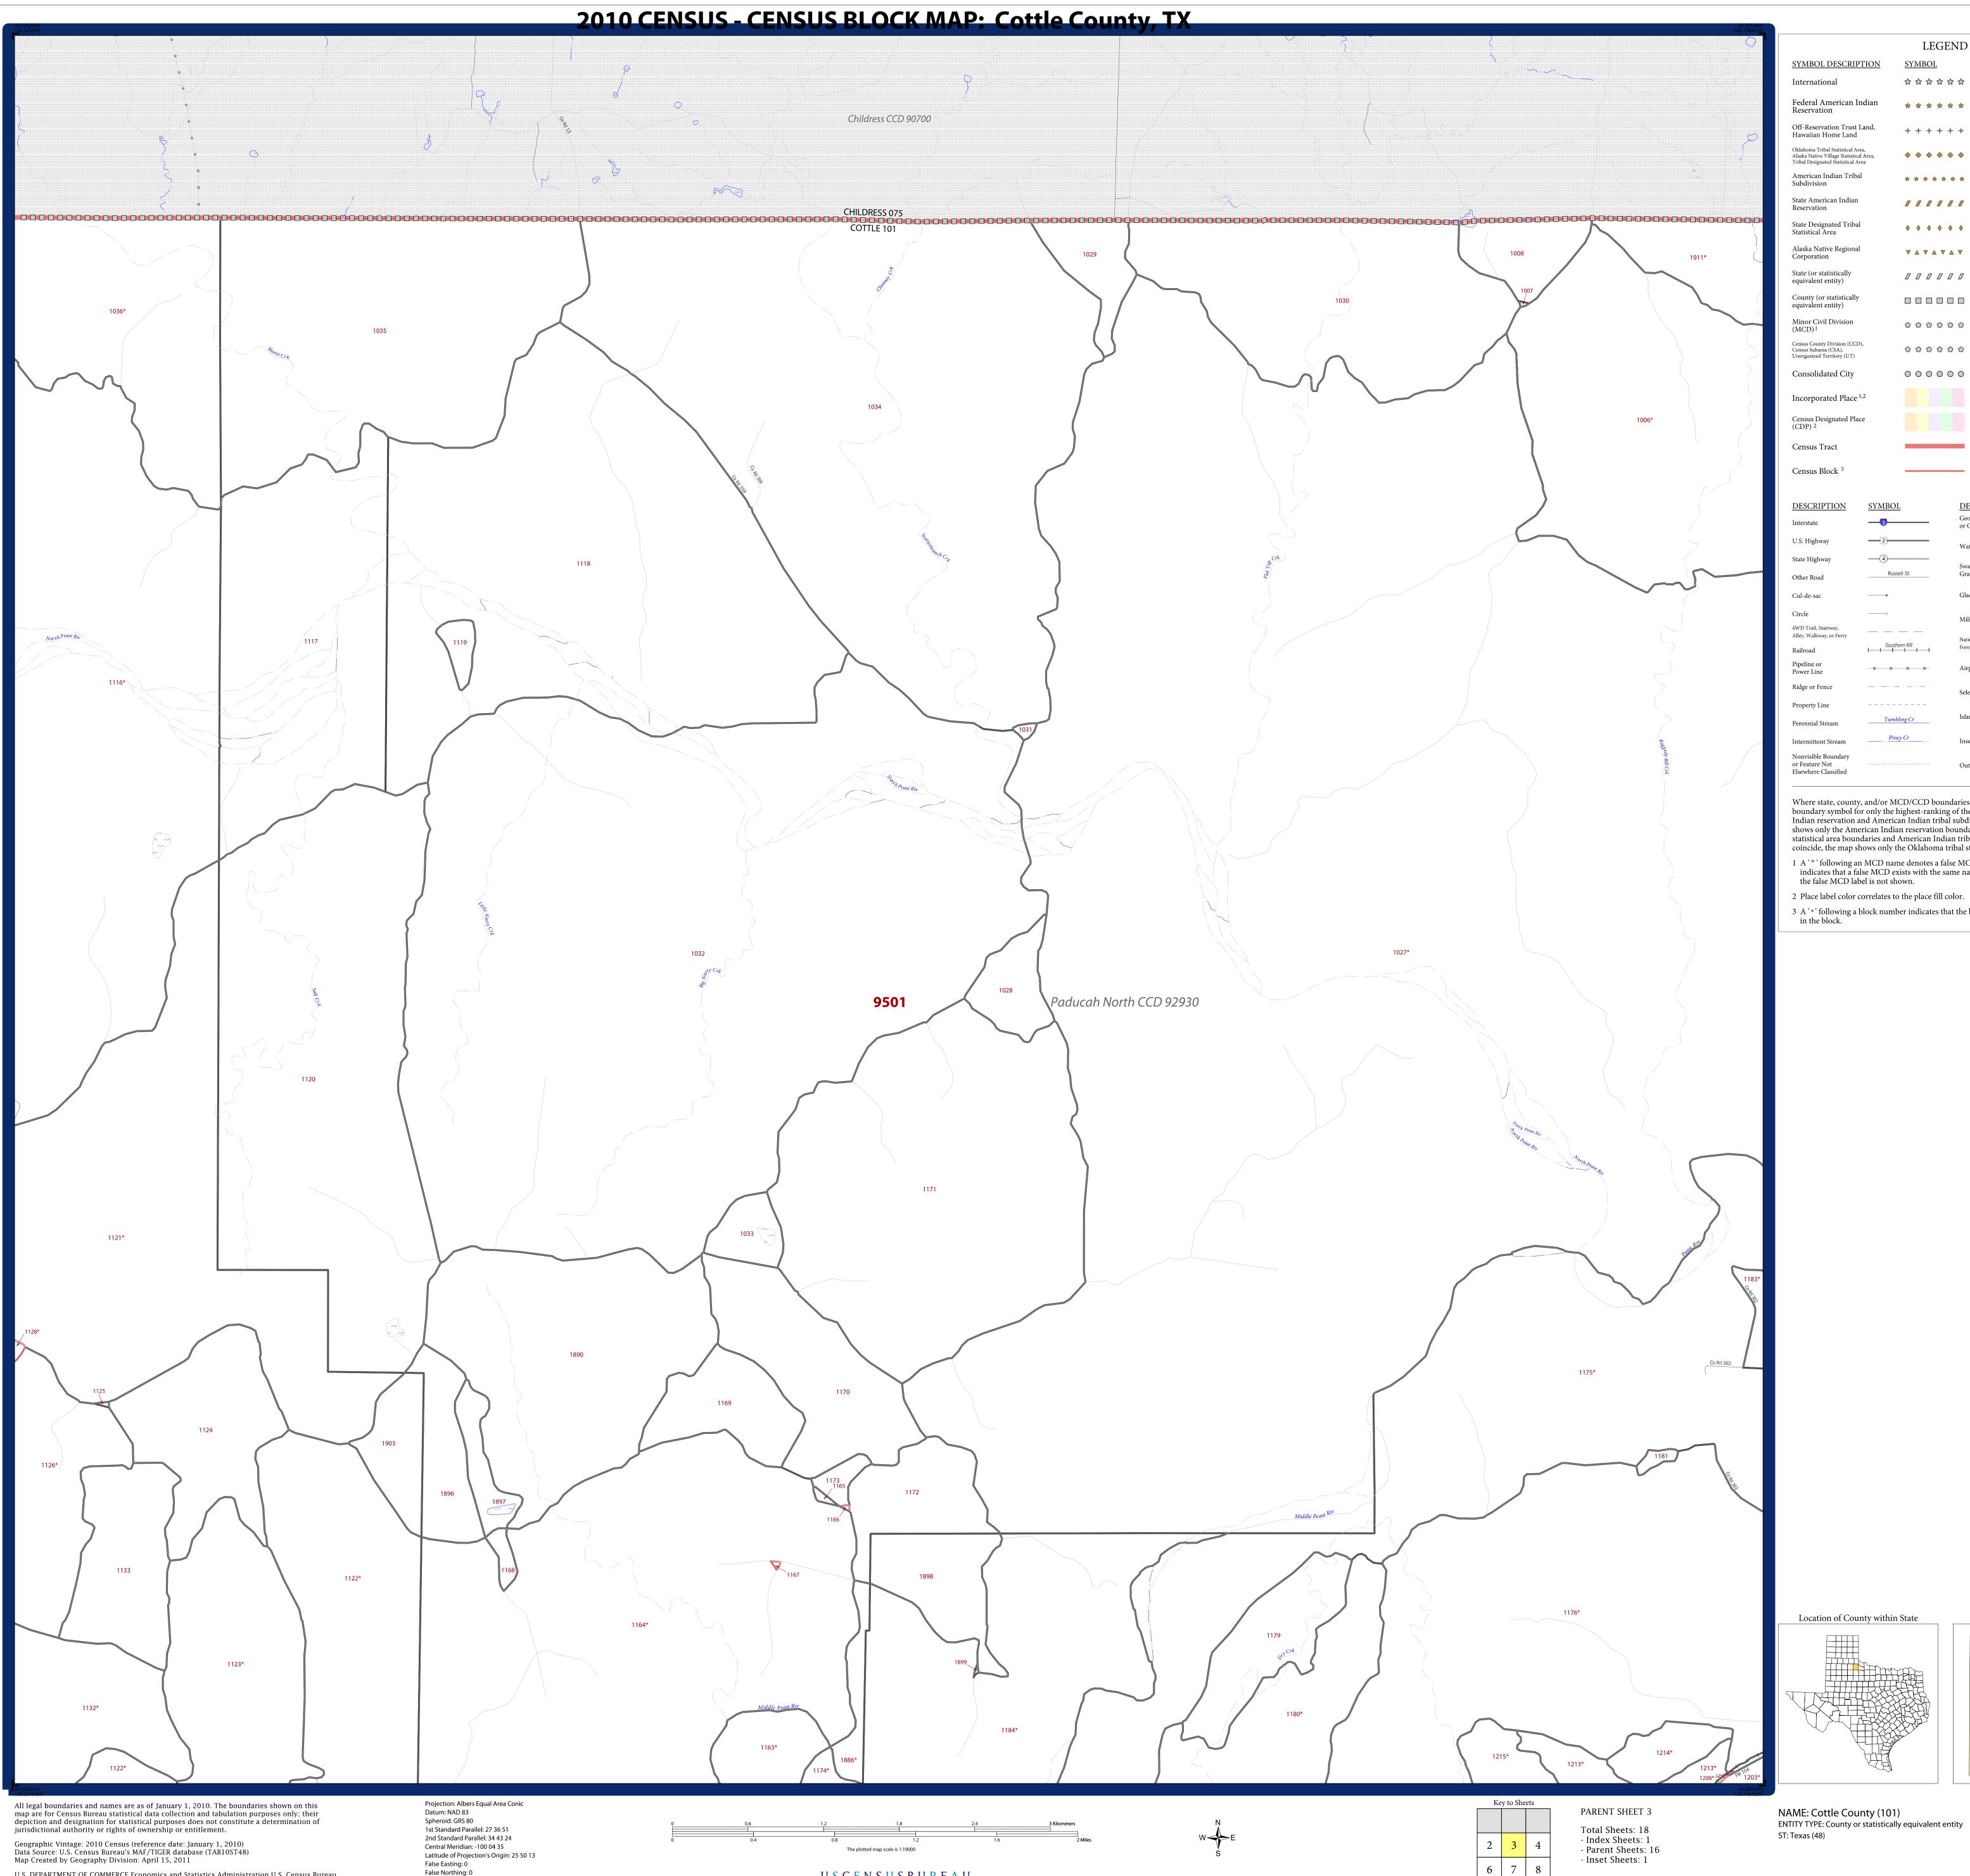

U.S. DEPARTMENT OF COMMERCE Economics and Statistics Administration U.S. Census Bureau

False Northing: 0

| SYMBOL DESCRIPTI<br>nternational<br>Federal American Indi<br>Reservation<br>Off-Reservation Trust Lan<br>Jawaijan Home Land | Σ                | YMI                    |            |            |                                  | ID                     |                       |                   |
|-----------------------------------------------------------------------------------------------------------------------------|------------------|------------------------|------------|------------|----------------------------------|------------------------|-----------------------|-------------------|
| Reservation<br>Off-Reservation Trust Lan                                                                                    |                  | <u>SYMBOL</u><br>会会会会会 |            |            | 습                                | LABEL STY<br>☆ CANADA  |                       |                   |
|                                                                                                                             | ian 1            | * *                    | ☆          | *          | ☆                                | *                      | L'ANSE                | <b>RESVN 1880</b> |
|                                                                                                                             | ıd, _            | + +                    | +          | +          | +                                | +                      | T1880                 |                   |
| Dklahoma Tribal Statistical Area,<br>Jaska Native Village Statistical Ar<br>'ribal Designated Statistical Area              | rea,             | • •                    | <b></b>    | <b></b>    | •                                | <b>♦</b>               | KAW OTS               | 4 5690            |
| american Indian Tribal<br>ubdivision                                                                                        |                  |                        |            |            | ٠                                | EAGLE NEST DIST 200    |                       |                   |
| tate American Indian<br>Reservation                                                                                         | n Indian 🛛 🖉 🖉   |                        | /          |            |                                  | Tama Res               |                       | svn 9400          |
| tate Designated Tribal<br>tatistical Area                                                                                   |                  | •                      | •          | ٠          | ٠                                | ٠                      | Lumbee S              | DTSA 9815         |
| laska Native Regional<br>Corporation                                                                                        |                  |                        | ▼ 4        | ▲ ▼        |                                  | ▼                      | NANA A                | NRC 52120         |
| tate (or statistically auivalent entity)                                                                                    |                  | []                     |            |            | Δ                                | NEW YOF                | RK 36                 |                   |
| County (or statistically<br>quivalent entity)                                                                               |                  |                        |            |            |                                  | MONTGOM                | 1ERY 031              |                   |
| (inor Civil Division 🛛 🔿 🏠                                                                                                  |                  | $\Diamond$             | $\bigcirc$ | $\bigcirc$ | $\diamond$                       | Bristol town 07485     |                       |                   |
| ensus County Division (CCD),<br>ensus Subarea (CSA),<br>fnorganized Territory (UT)                                          | (                |                        | $\bigcirc$ | $\bigcirc$ | $\bigcirc$                       | $\bigcirc$             | Hanna                 | CCD 91650         |
| Consolidated City                                                                                                           | (                | 00                     | 0          | 0          | 0                                | 0                      | MILFO                 | ORD 47500         |
| ncorporated Place <sup>1,2</sup>                                                                                            |                  |                        |            |            |                                  |                        | Davis 18100           |                   |
| Census Designated Place<br>CDP) <sup>2</sup>                                                                                |                  |                        |            |            |                                  |                        | Incline Village 35100 |                   |
| Census Tract                                                                                                                |                  |                        |            |            |                                  |                        | 33.07                 |                   |
| Census Block <sup>3</sup>                                                                                                   |                  |                        |            |            |                                  | _                      | 3012                  |                   |
|                                                                                                                             |                  |                        |            |            |                                  |                        |                       |                   |
| DESCRIPTION                                                                                                                 | <u>SYMBOL</u>    |                        |            |            |                                  | DESCRI                 |                       | SYMBOL            |
| nterstate                                                                                                                   |                  |                        |            |            | Geographic Offset<br>or Corridor |                        |                       |                   |
| J.S. Highway                                                                                                                | 2                |                        | _          |            |                                  | Water Boo              | iy                    | n Pleasant Lake   |
| tate Highway                                                                                                                | (4)<br>Russell S |                        |            |            |                                  | Swamp, M<br>Gravel Pit |                       | Ŏkeţeňokee Swamp  |
| Other Road                                                                                                                  | •                |                        |            |            |                                  | Glacier                |                       | Ering Glacier     |
| Circle                                                                                                                      | 0                |                        |            |            |                                  | Military               |                       | Fort Belvoir      |
| WD Trail, Stairway,<br>lley, Walkway, or Ferry                                                                              |                  |                        |            |            |                                  | National or S          |                       | • Yosemite NP •   |
| ailroad I                                                                                                                   | Southern         | -                      | 1          |            |                                  |                        | creation Area         | Oxnard Arprt      |
| ower Line                                                                                                                   |                  |                        |            |            |                                  | Airport                |                       | *                 |
| roperty Line                                                                                                                |                  |                        | _          |            |                                  | Selected N             | fountain Peaks        | Mt Shasta         |
| erennial Stream                                                                                                             | Tumbling         | Cr                     |            |            |                                  | Island Nai             | ne                    | DEER IS           |
| ntermittent Stream                                                                                                          | Piney C          | r                      |            |            |                                  | Inset Area             |                       | A                 |
| r Feature Not                                                                                                               |                  |                        |            |            |                                  | Outside St             | ıbject Area           |                   |
| Nonvisible Boundary<br>or Feature Not<br>Elsewhere Classified                                                               |                  |                        |            |            |                                  | Outside Subject Area   |                       |                   |