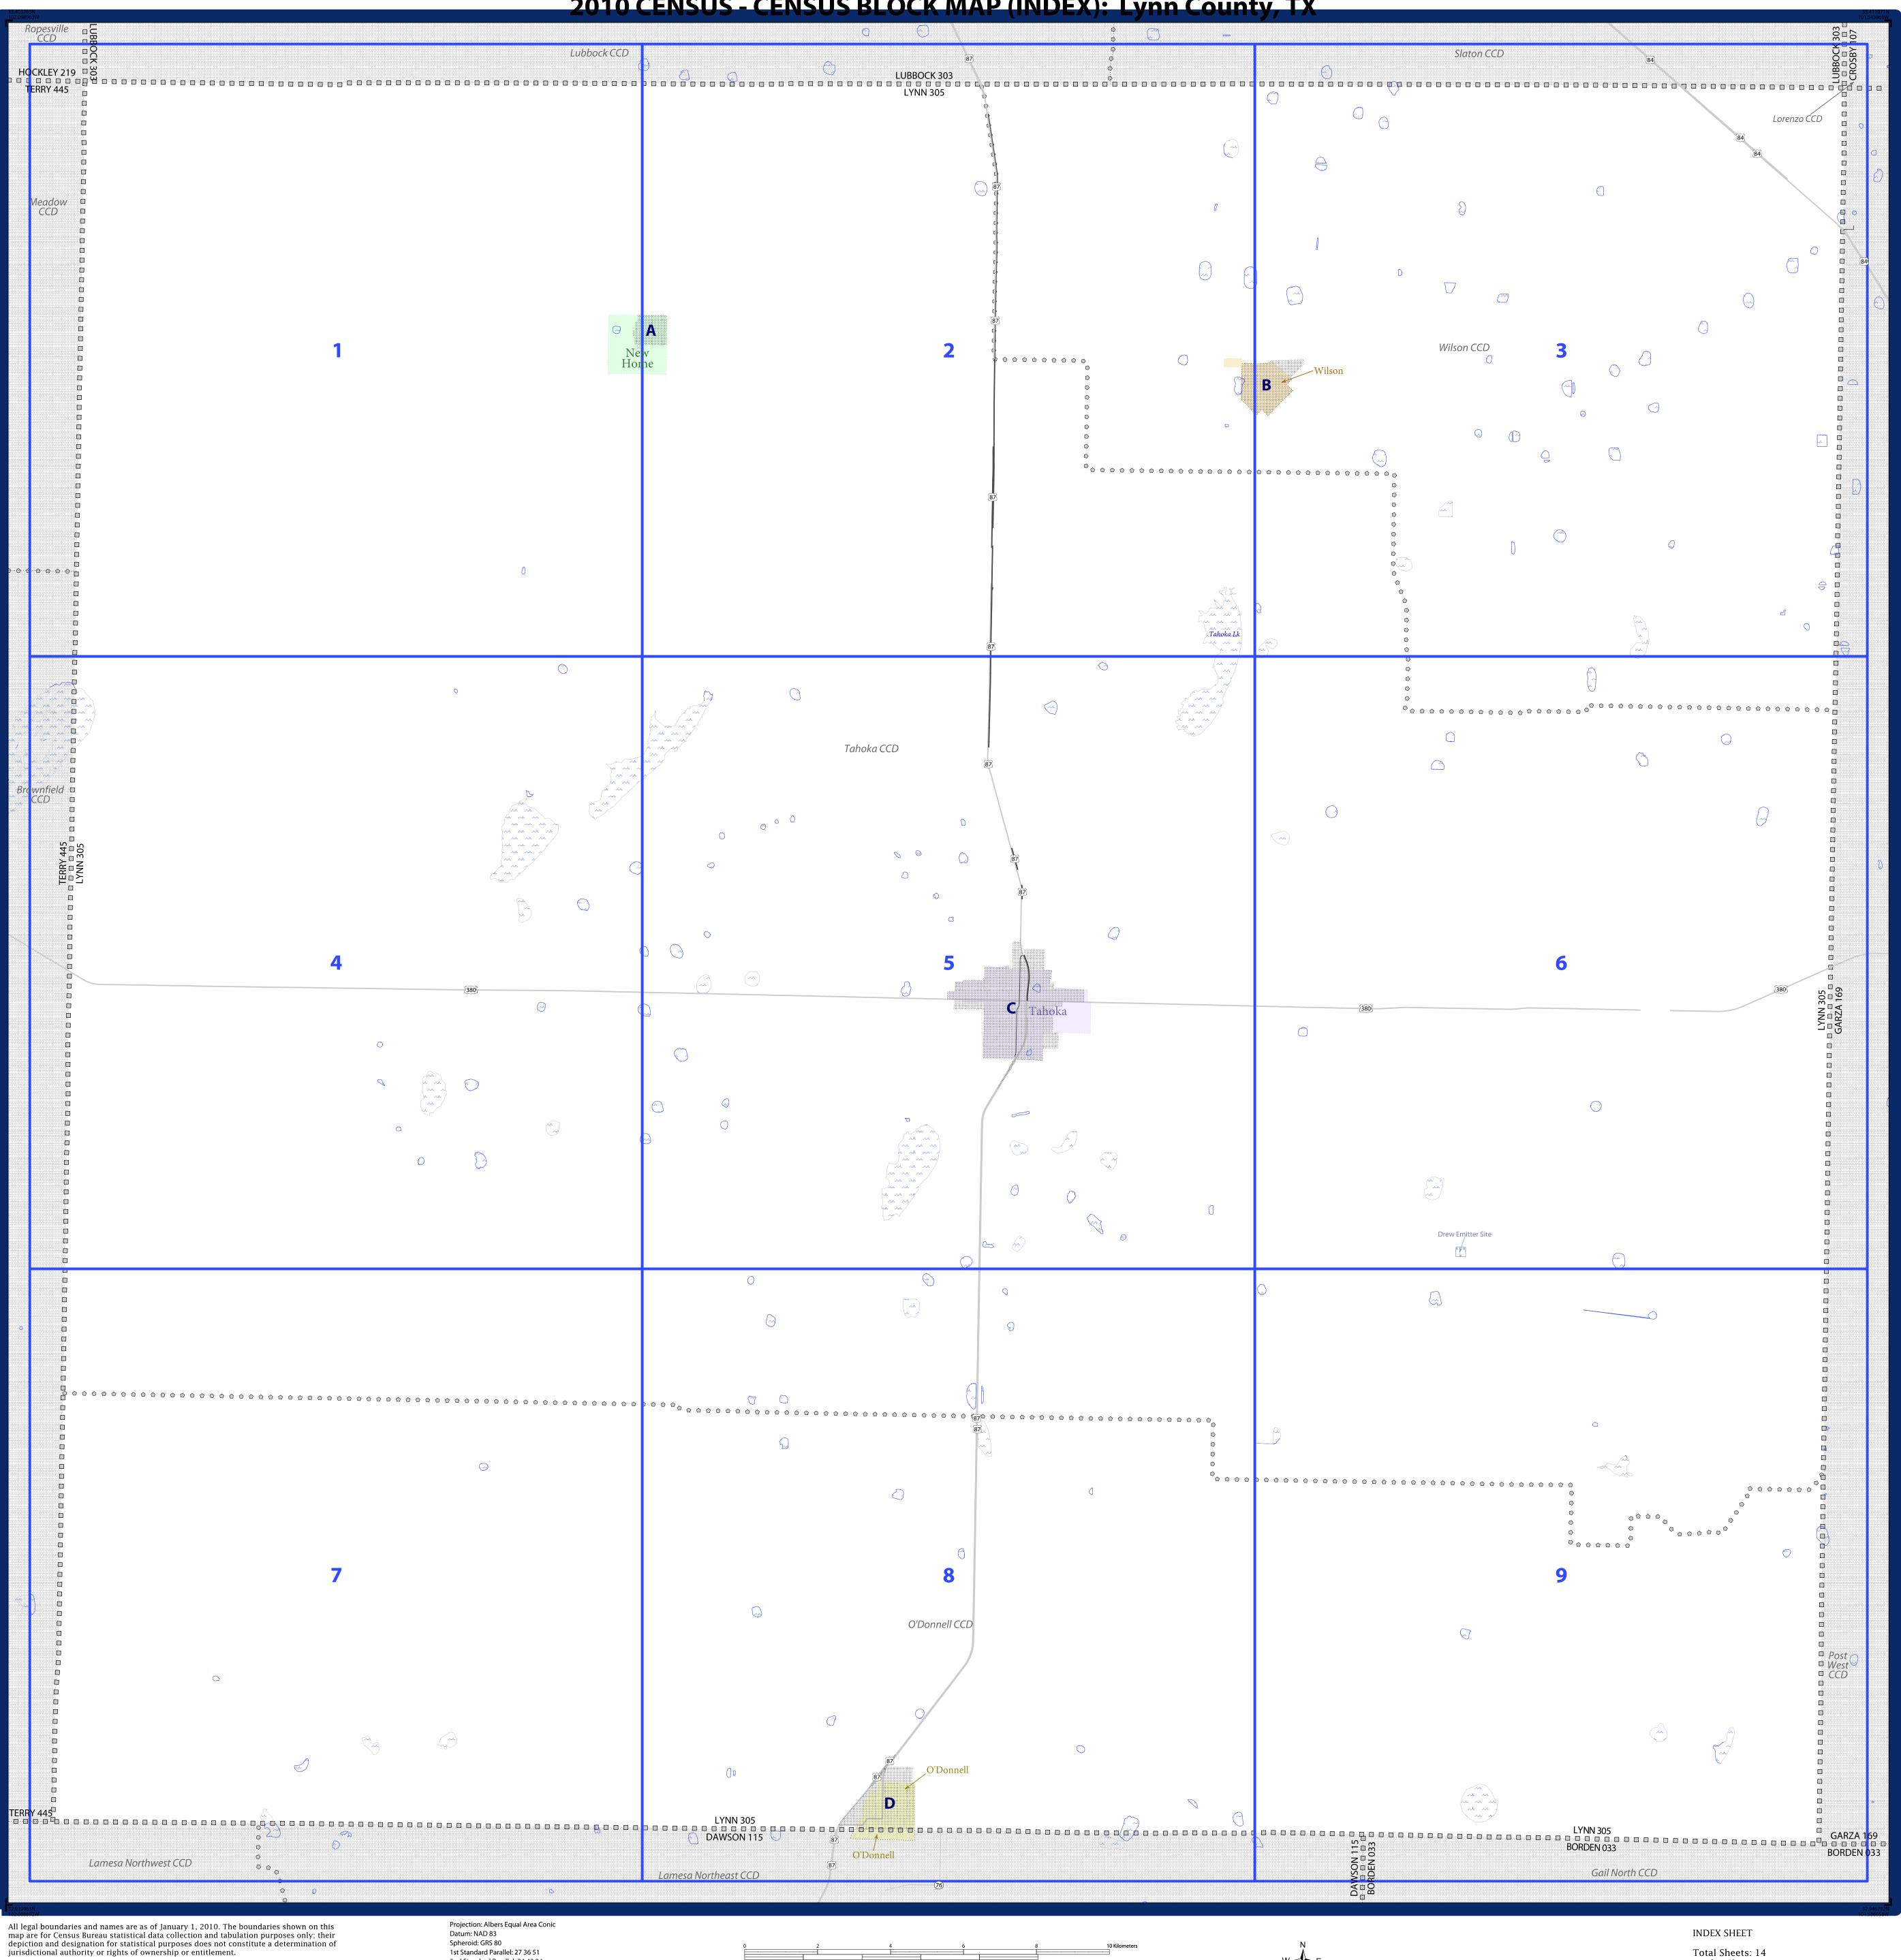

## 2010 CENSUS - CENSUS BLOCK MAP (INDEX): Lvnn County, TX

The plotted map scale is 1:70622

| deral American Indian<br>servation<br>F-Reservation Trust Land,<br>waiian Home Land<br>homa Tribal Statistical Area,<br>ka Native Village Statistical Area,<br>al Designated Statistical Area<br>herican Indian Tribal<br>odivision<br>te American Indian<br>servation<br>te Designated Tribal<br>tistical Area                                    | <u>SYMBOL</u><br>☆ ☆ ☆ ☆<br>* * * * *<br>+ + + +<br>• • • • • • | ☆ ☆ CAN<br>★ ★ L'AI<br>+ + T188                                                                            | <u>L STYLE</u><br>ADA                                                          |
|----------------------------------------------------------------------------------------------------------------------------------------------------------------------------------------------------------------------------------------------------------------------------------------------------------------------------------------------------|-----------------------------------------------------------------|------------------------------------------------------------------------------------------------------------|--------------------------------------------------------------------------------|
| deral American Indian<br>servation<br>-Reservation Trust Land,<br>waiian Home Land<br>homa Tribal Statistical Area,<br>ka Native Village Statistical Area,<br>al Designated Statistical Area<br>herican Indian Tribal<br>odivision<br>te American Indian<br>servation<br>te Designated Tribal<br>tistical Area<br>uska Native Regional<br>poration | * * * *                                                         | * * L'AI<br>+ + T188                                                                                       | ADA                                                                            |
| Servation<br>-Reservation Trust Land,<br>waiian Home Land<br>waiian Tribal Statistical Area,<br>ka Native Village Statistical Area,<br>al Designated Statistical Area<br>herican Indian Tribal<br>odivision<br>te American Indian<br>servation<br>te Designated Tribal<br>tistical Area<br>ska Native Regional                                     | + + + +<br>• • • • •                                            | + + T188                                                                                                   |                                                                                |
| waiian Home Land<br>homa Tribal Statistical Area,<br>ka Native Village Statistical Area,<br>al Designated Statistical Area<br>perican Indian Tribal<br>odivision<br>te American Indian<br>servation<br>te Designated Tribal<br>tistical Area<br>ska Native Regional                                                                                | • • • •                                                         |                                                                                                            | NSE RESVN 1880                                                                 |
| ka Native Village Statistical Area,<br>al Designated Statistical Area<br>division<br>te American Indian<br>ervation<br>te Designated Tribal<br>tistical Area<br>ska Native Regional                                                                                                                                                                |                                                                 | ♦ ♦ KAW                                                                                                    | 30                                                                             |
| division<br>te American Indian<br>ervation<br>te Designated Tribal<br>tistical Area<br>ska Native Regional                                                                                                                                                                                                                                         |                                                                 |                                                                                                            | OTSA 5690                                                                      |
| ervation<br>te Designated Tribal<br>tistical Area<br>ska Native Regional                                                                                                                                                                                                                                                                           |                                                                 | • • EAGLI                                                                                                  | E NEST DIST 200                                                                |
| istical Area<br>ska Native Regional                                                                                                                                                                                                                                                                                                                |                                                                 | Tama                                                                                                       | a Resvn 9400                                                                   |
| U                                                                                                                                                                                                                                                                                                                                                  | <b>* * * *</b>                                                  | • • Luml                                                                                                   | bee SDTSA 9815                                                                 |
|                                                                                                                                                                                                                                                                                                                                                    | <b>V A V A V</b>                                                | ▲ ▼ NAM                                                                                                    | NA ANRC 52120                                                                  |
| te (or statistically<br>ivalent entity)                                                                                                                                                                                                                                                                                                            |                                                                 | <i>ℤ ℤ</i> NEW                                                                                             | YORK 36                                                                        |
| inty (or statistically<br>ivalent entity)                                                                                                                                                                                                                                                                                                          |                                                                 | □ □ MON <sup>-</sup>                                                                                       | IGOMERY 031                                                                    |
| nor Civil Division                                                                                                                                                                                                                                                                                                                                 | 0000                                                            | o o Bris                                                                                                   | tol town 07485                                                                 |
| sus County Division (CCD),<br>sus Subarea (CSA),                                                                                                                                                                                                                                                                                                   | 0000                                                            |                                                                                                            | na CCD 91650                                                                   |
| rganized Territory (UT)<br>nsolidated City                                                                                                                                                                                                                                                                                                         | 0000                                                            |                                                                                                            | LFORD 47500                                                                    |
| corporated Place <sup>1,2</sup>                                                                                                                                                                                                                                                                                                                    |                                                                 |                                                                                                            | vis 18100                                                                      |
| sus Designated Place                                                                                                                                                                                                                                                                                                                               |                                                                 |                                                                                                            | ne Village 35100                                                               |
| DP) <sup>2</sup><br>nsus Tract                                                                                                                                                                                                                                                                                                                     |                                                                 | - 33.                                                                                                      | -                                                                              |
| nsus Block <sup>3</sup>                                                                                                                                                                                                                                                                                                                            |                                                                 | 3012                                                                                                       | 07                                                                             |
|                                                                                                                                                                                                                                                                                                                                                    |                                                                 |                                                                                                            |                                                                                |
| <u>SCRIPTION</u> <u>SYM</u>                                                                                                                                                                                                                                                                                                                        | <u>IBOL</u>                                                     | DESCRIPTION<br>Geographic Offset                                                                           | <u>SYMBOL</u>                                                                  |
| rstate —                                                                                                                                                                                                                                                                                                                                           | ~                                                               | or Corridor                                                                                                |                                                                                |
| Highway — (2)                                                                                                                                                                                                                                                                                                                                      | ~                                                               | Water Body                                                                                                 |                                                                                |
| er Road —                                                                                                                                                                                                                                                                                                                                          | Russell St                                                      | Swamp, Marsh, or<br>Gravel Pit/Quarry                                                                      | Okefenokee Swamp                                                               |
|                                                                                                                                                                                                                                                                                                                                                    |                                                                 | Graver r n, Quarry                                                                                         |                                                                                |
| -de-sac                                                                                                                                                                                                                                                                                                                                            | •                                                               | Glacier                                                                                                    | Bering Glacier                                                                 |
|                                                                                                                                                                                                                                                                                                                                                    | -0                                                              | ·                                                                                                          | <b>Fort Belvoir</b>                                                            |
| le<br>D Trail, Stairway,                                                                                                                                                                                                                                                                                                                           | •<br>-0<br>                                                     | Glacier<br>Military<br>National or State Park,                                                             | • Fort Belvoir                                                                 |
| cle ────<br>⊃ Trail, Stairway,<br>/, Walkway, or Ferry<br>road └──┼                                                                                                                                                                                                                                                                                | •<br><br>Southern RR                                            | Glacier<br>Military<br>National or State Park,<br>Forest, or Recreation An                                 | • Fort Belvoir                                                                 |
| Cle<br>D Trail, Stairway,<br>y, Walkway, or Ferry<br>road<br>eline or<br>ver Line                                                                                                                                                                                                                                                                  | •<br><br>Southern RR<br>                                        | Glacier<br>Military<br>National or State Park,<br>Forest, or Recreation Ar<br>Airport                      | ea<br>• Yosemite NP<br>• Oxnard Arptt<br>• Mt Shagta                           |
| cle<br>D Trail, Stairway,<br>r, Walkway, or Ferry<br>road<br>eline or<br>yer Line<br>ge or Fence                                                                                                                                                                                                                                                   |                                                                 | Glacier<br>Military<br>National or State Park,<br>Forest, or Recreation An                                 | ea<br>• Yosemite NP<br>• Oxnard Arptt<br>• Mt Shagta                           |
| -de-sac                                                                                                                                                                                                                                                                                                                                            |                                                                 | Glacier<br>Military<br>National or State Park,<br>Forest, or Recreation Ar<br>Airport                      | ea<br>• Yosemite NP<br>• Oxnard Arptt<br>• Mt Shagta                           |
| cle<br>D Trail, Stairway,<br>r, Walkway, or Ferry<br>road<br>cline or<br>zer Line<br>ge or Fence<br>perty Line                                                                                                                                                                                                                                     |                                                                 | Glacier<br>Military<br>National or State Park,<br>Forest, or Recreation Ar<br>Airport<br>Selected Mountain | rea    • Fort Belvoir   • Yosemite NP   • Yosemite NP   • Oxnard Arprt   Peaks |

Res

(CE

Location of County within State

- Index Sheets: 1 - Parent Sheets: 9 - Inset Sheets: 4

NAME: Lynn County (305) ENTITY TYPE: County or statistically equivalent entity ST: Texas (48)