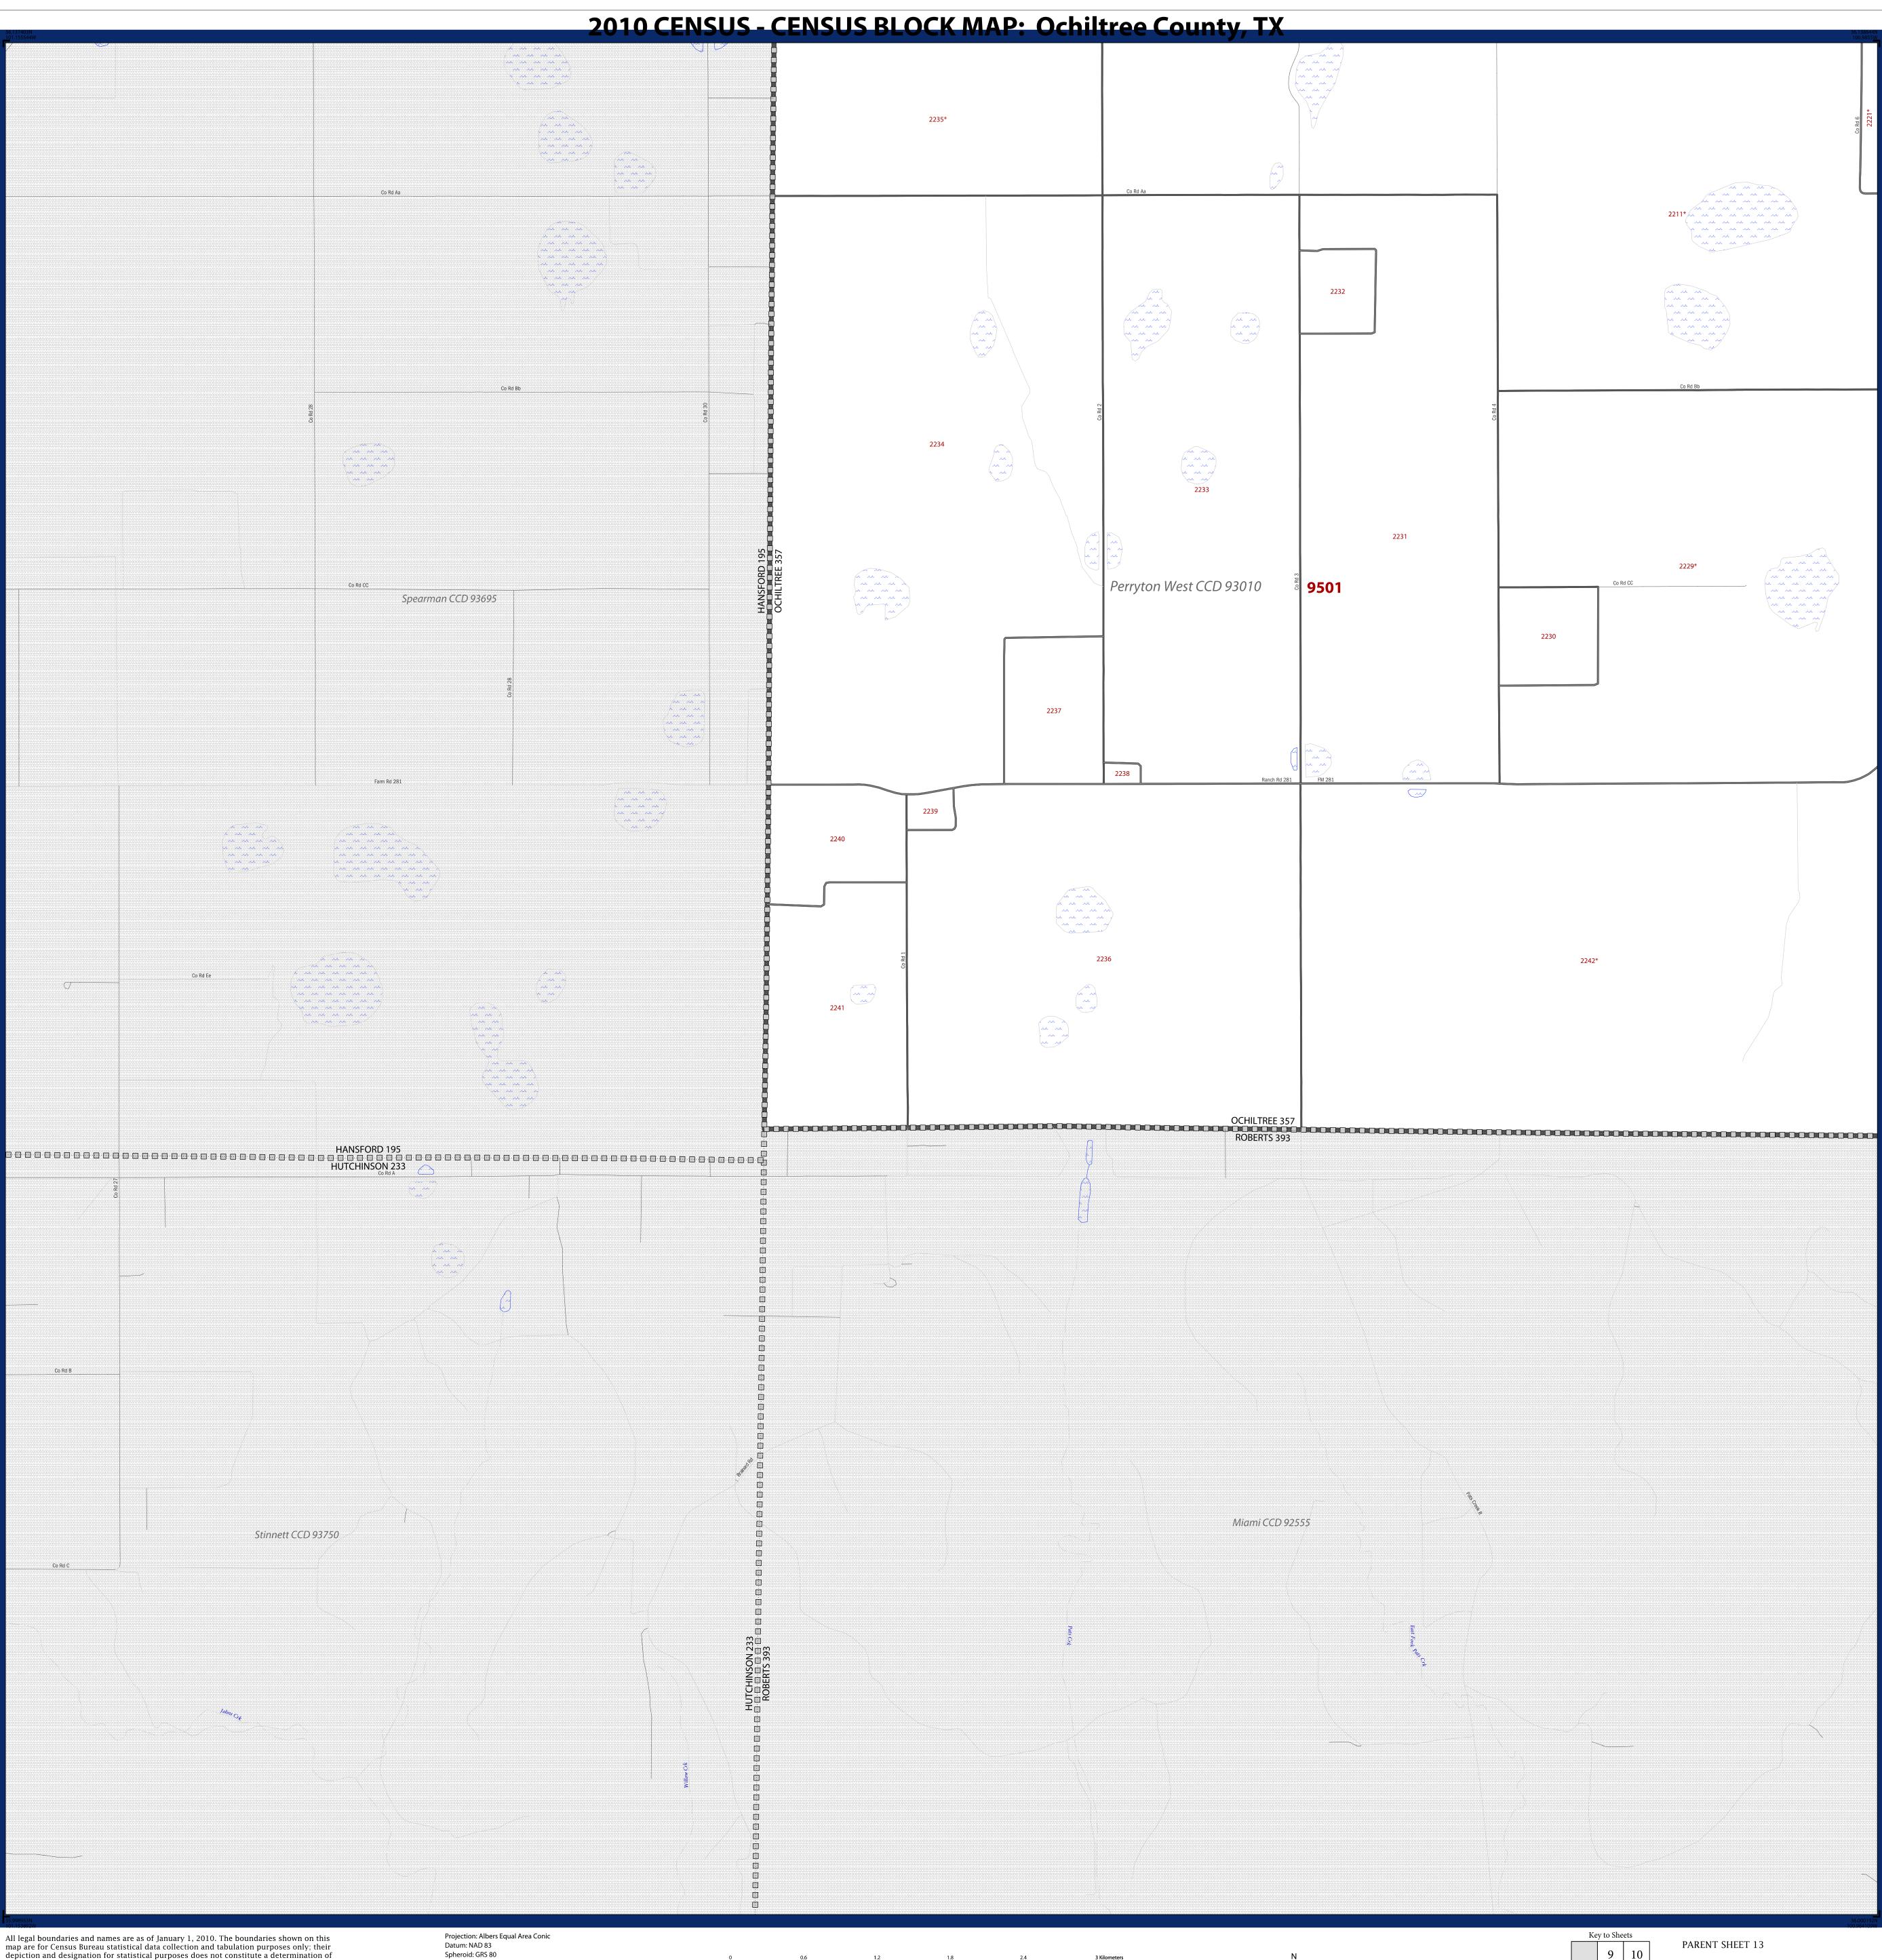

Location of County within State Æ

NAME: Ochiltree County (357) ENTITY TYPE: County or statistically equivalent entity

ST: Texas (48)

Total Sheets: 20

- Index Sheets: 1

- Inset Sheets: 3

- Parent Sheets: 16

-----

13 14

Sheet Location within Entity

Geographic Unit (GU) Block Map Series 2010 CENSUS BLOCK MAP (PARENT) - County 210048357013