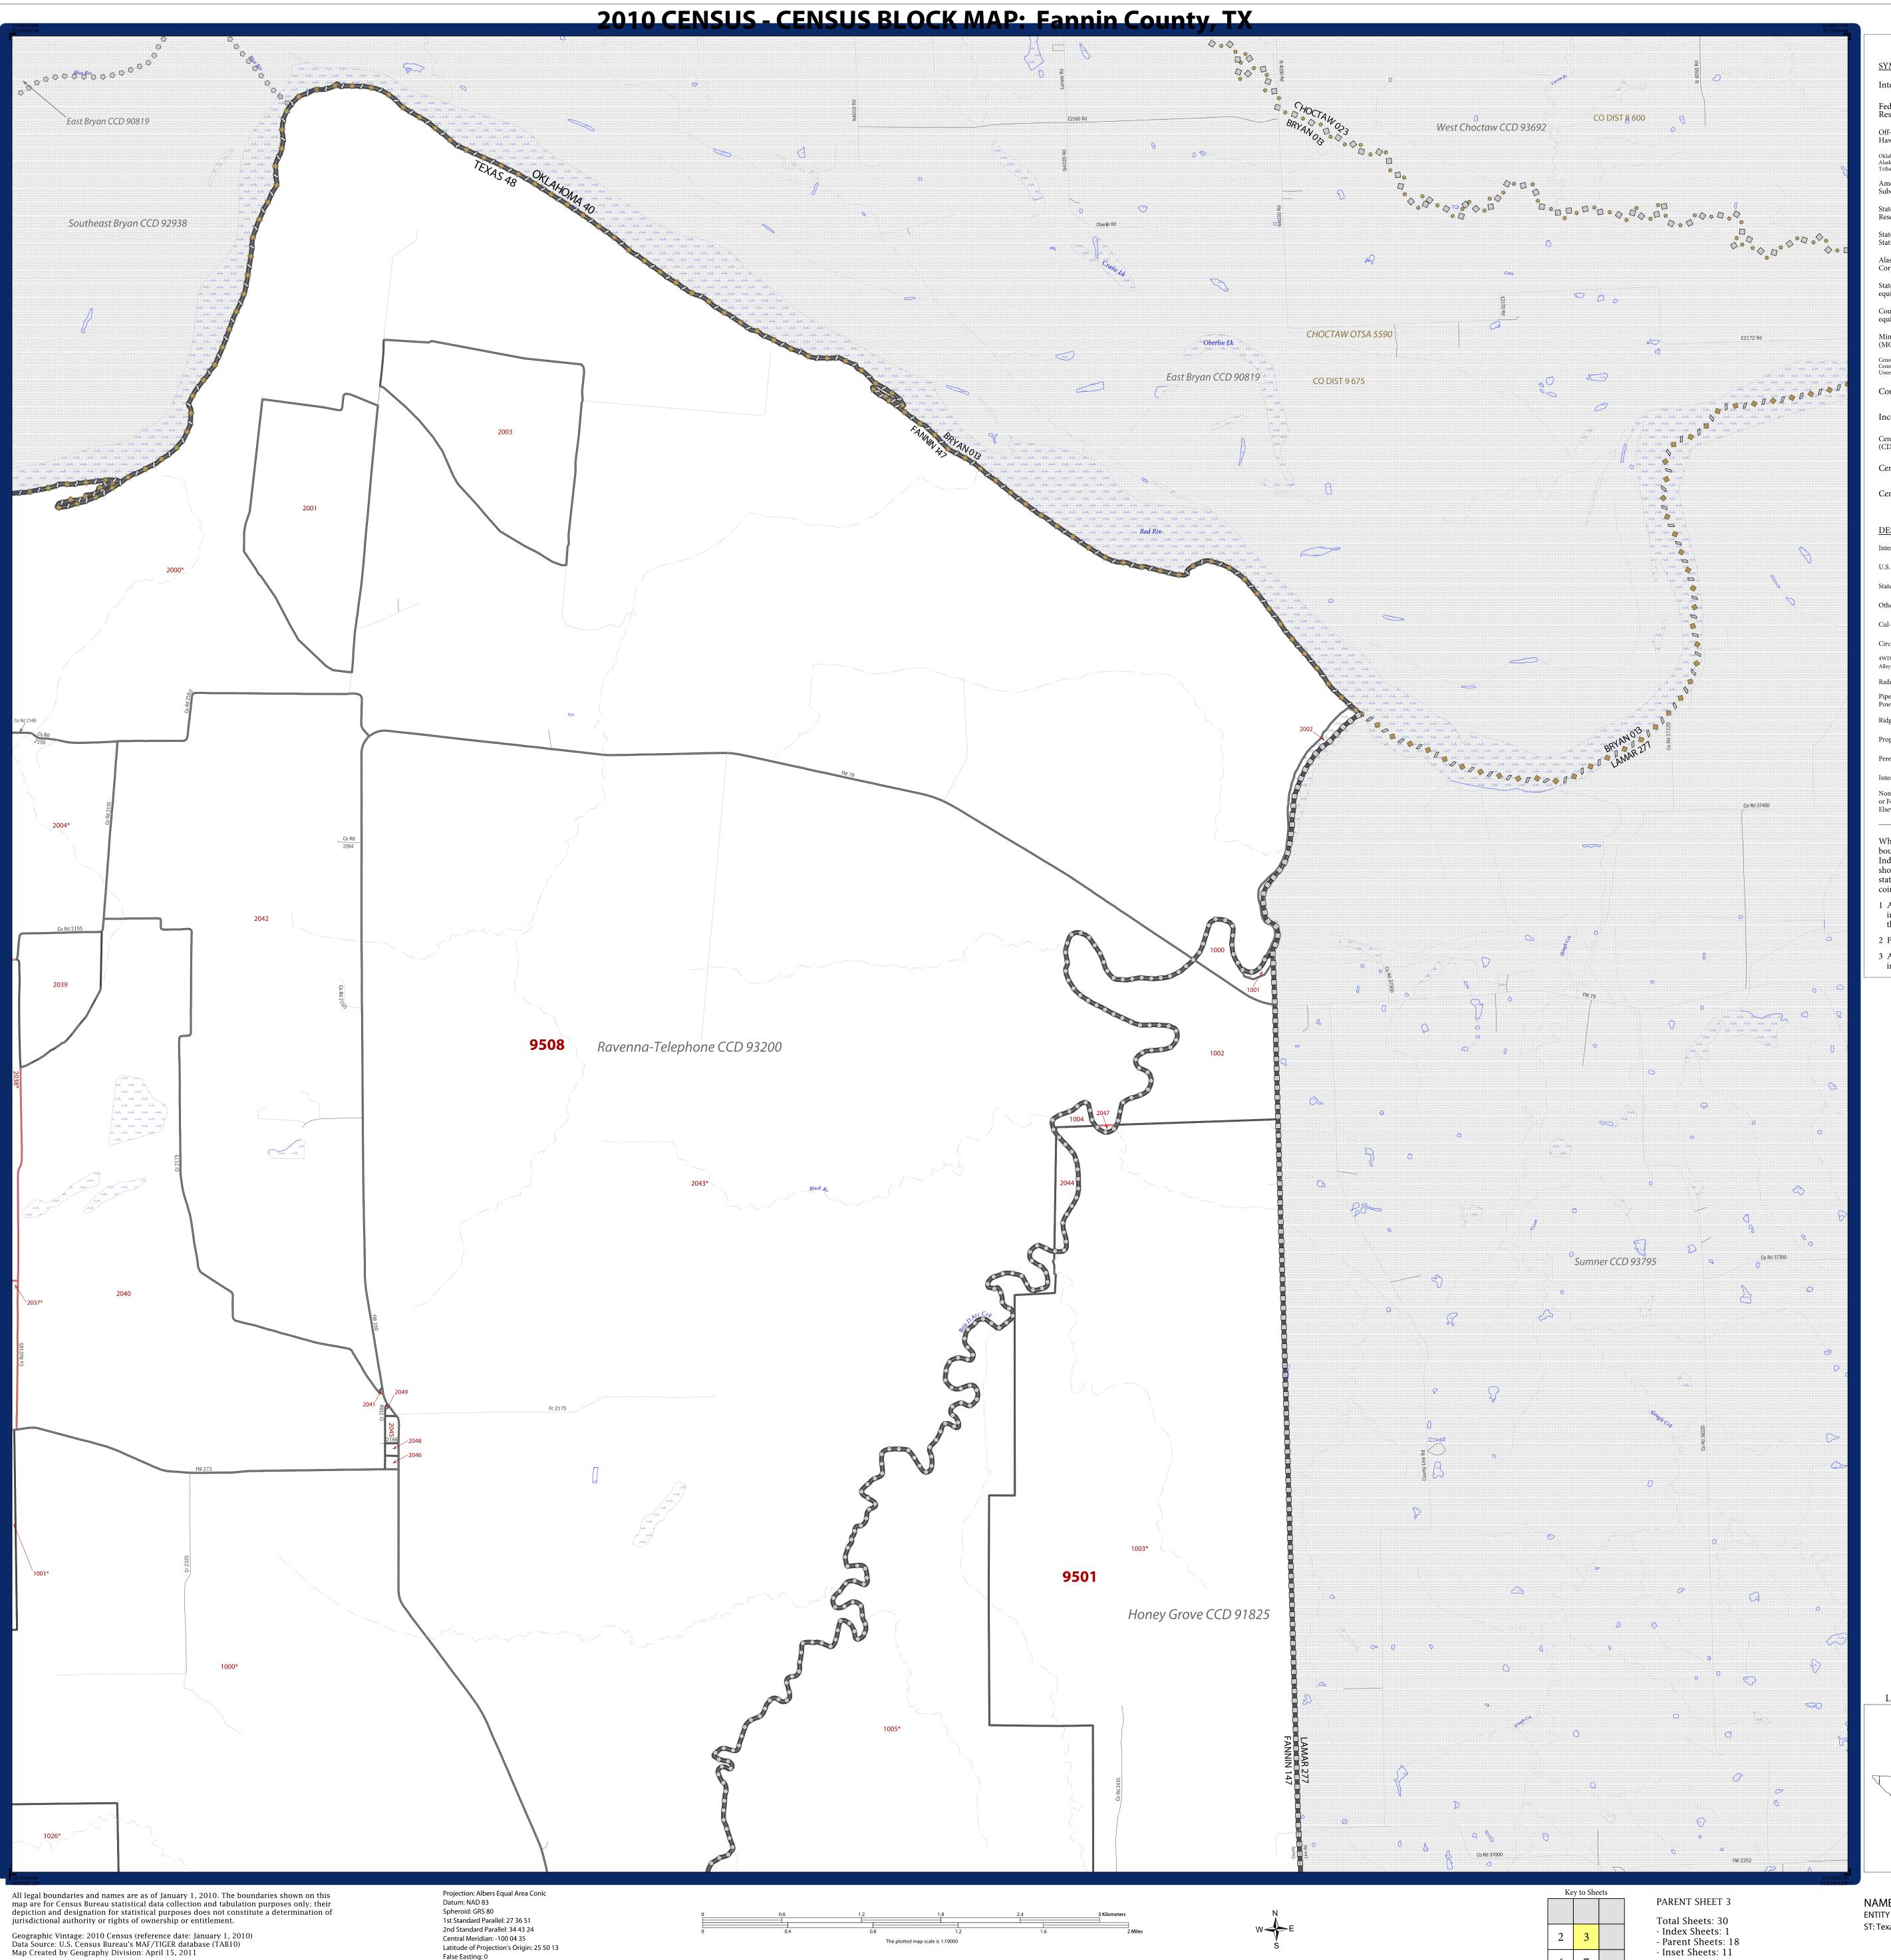

Where state, county, and/or MCD/CCD boundaries coincide, the map shows the boundary symbol for only the highest-ranking of these boundaries. Where American Indian reservation and American Indian tribal subdivision boundaries coincide, the map shows only the American Indian reservation boundaries. Where Oklahoma tribal statistical area boundaries and American Indian tribal subdivision boundaries coincide, the map shows only the Oklahoma tribal statistical area boundaries. 1 A ' ° ' following an MCD name denotes a false MCD. A ' ° ' following a place name indicates that a false MCD exists with the same name and FIPS code as the place; the false MCD label is not shown.

- 2 Place label color correlates to the place fill color.
- 3 A '\*' following a block number indicates that the block number is repeated elsewhere in the block.

Location of County within State  $\nabla F$ 

Sheet Location within Entity

NAME: Fannin County (147) ENTITY TYPE: County or statistically equivalent entity ST: Texas (48)