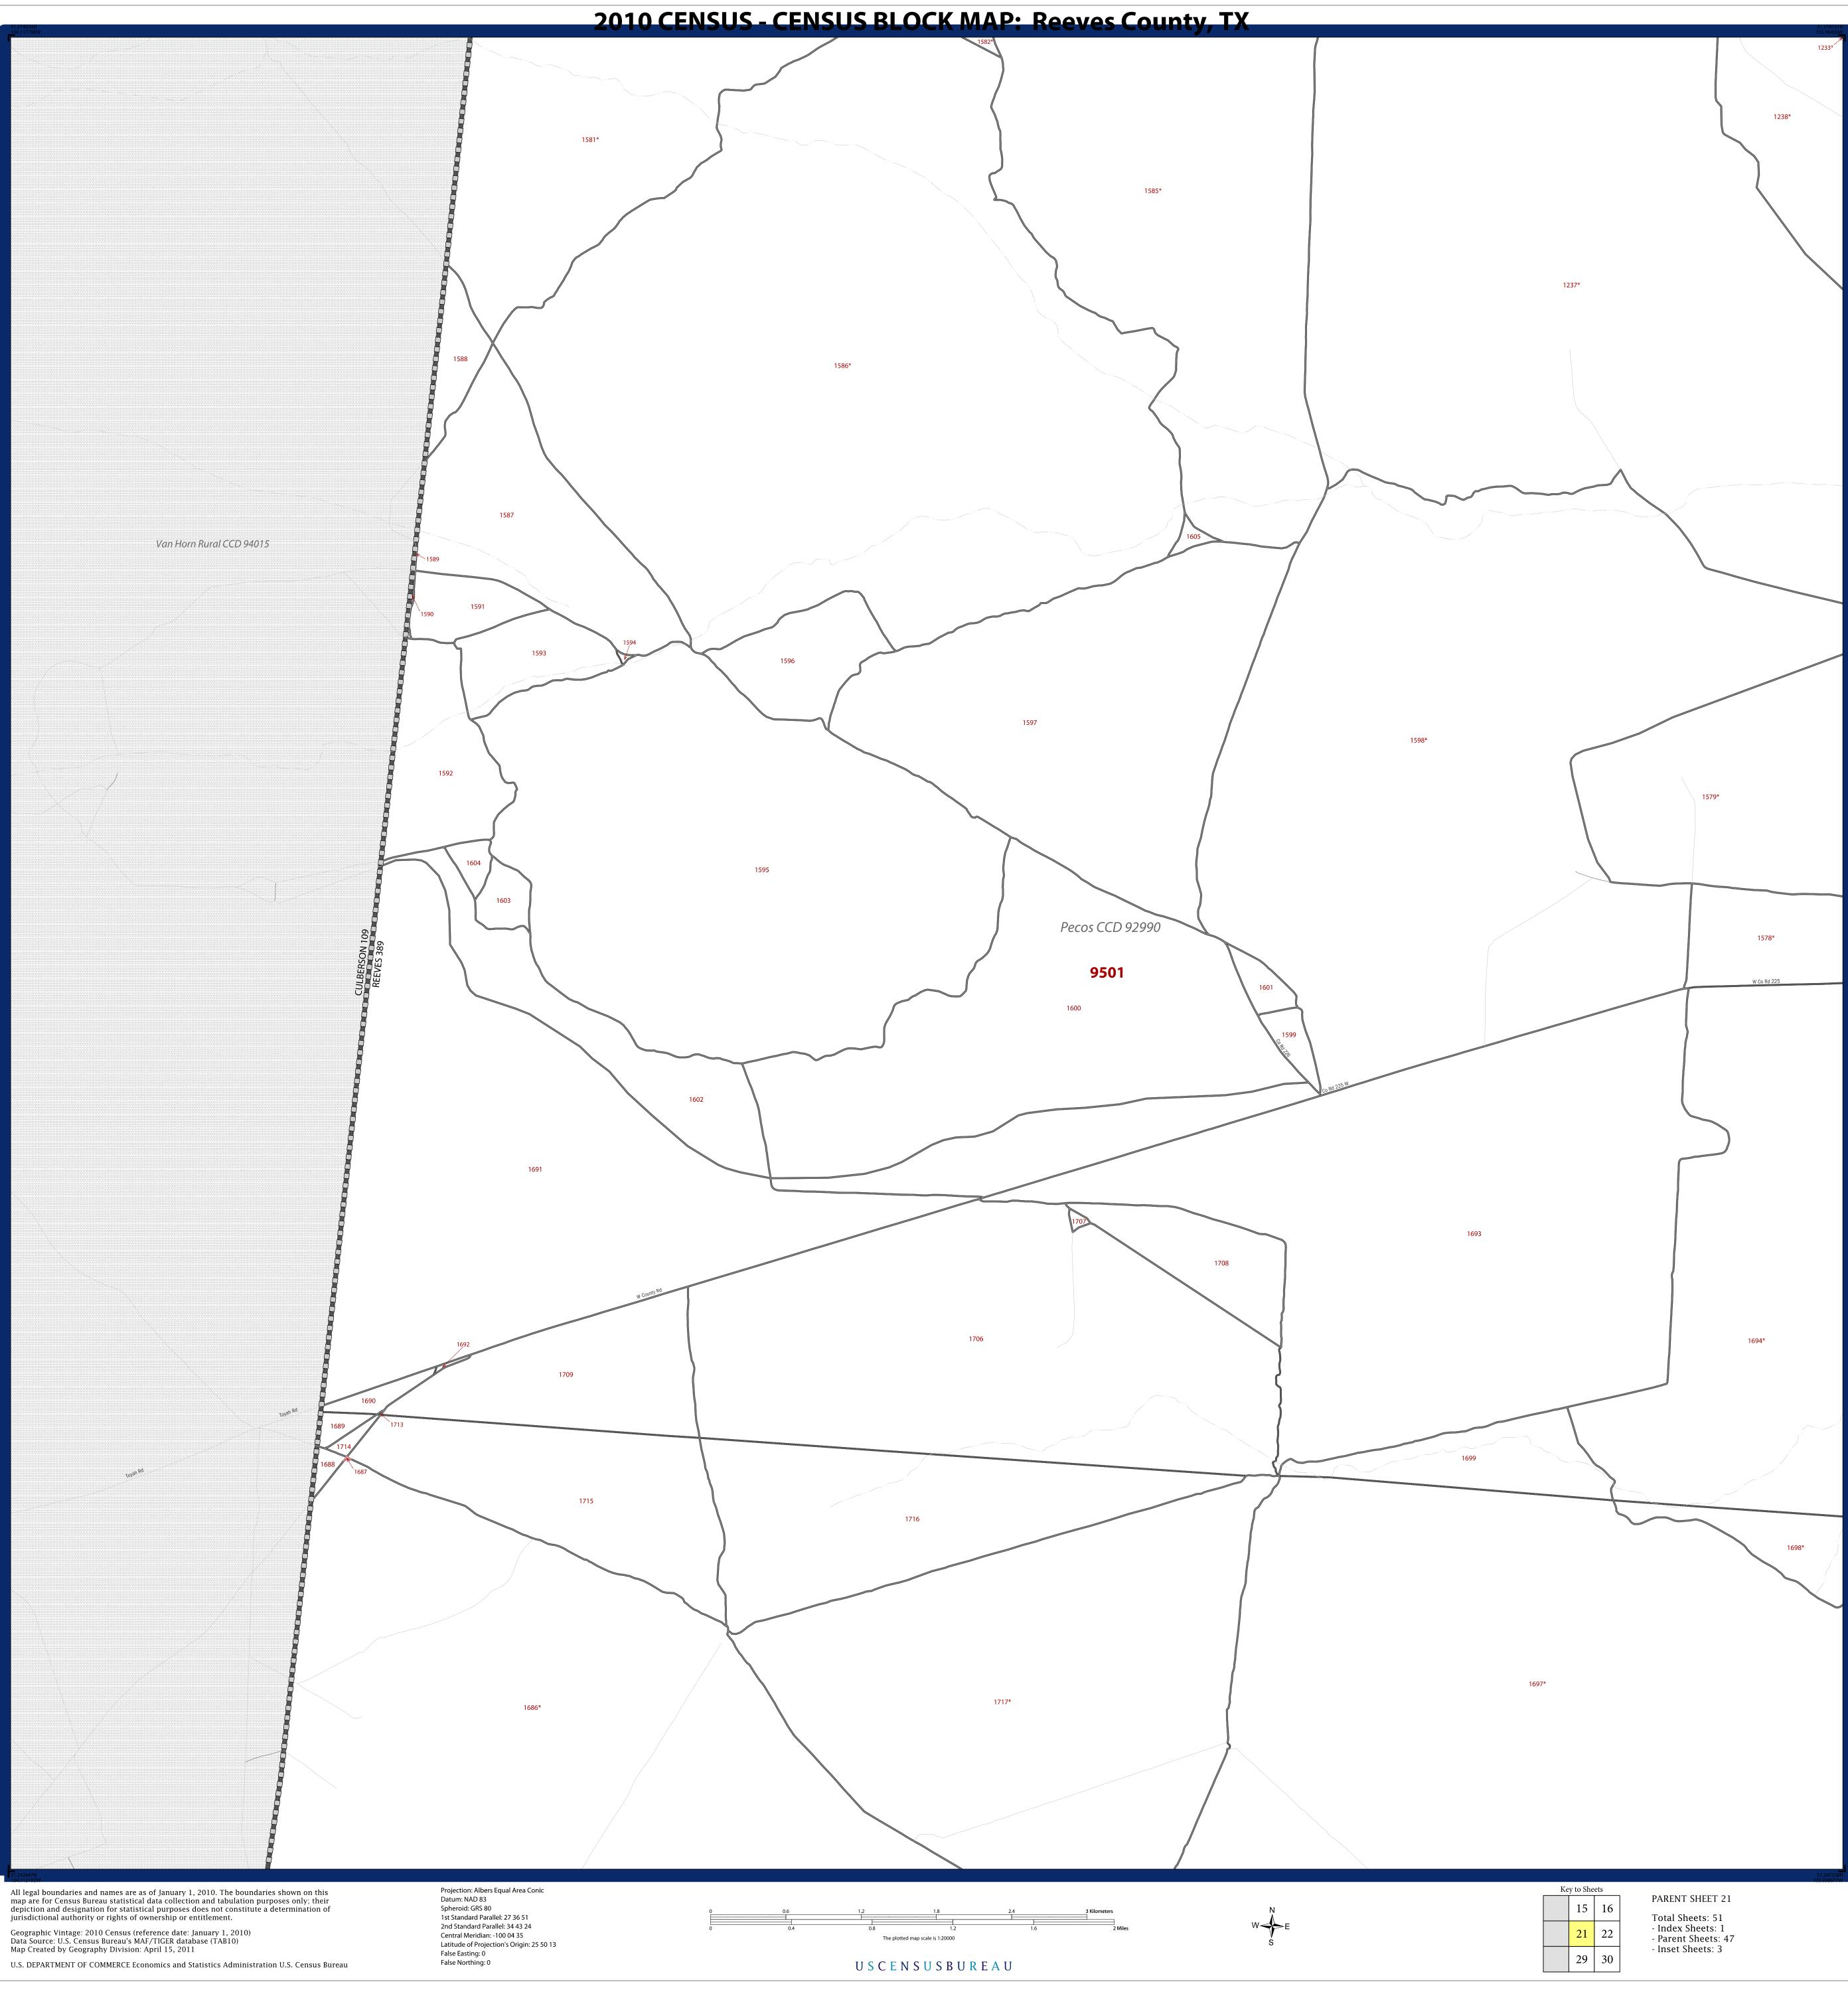

|                                                                                                                 | LEGEN              | ٧D                             |                                   |  |
|-----------------------------------------------------------------------------------------------------------------|--------------------|--------------------------------|-----------------------------------|--|
| SYMBOL DESCRIPTION                                                                                              | <u>SYMBOL</u>      | LA                             | LABEL STYLE                       |  |
| nternational                                                                                                    | ***                | ☆ CA                           | ANADA                             |  |
| Federal American Indian<br>Reservation                                                                          | * * * * *          | * L'                           | ANSE RESVN 1880                   |  |
| Off-Reservation Trust Land,<br>Iawaiian Home Land                                                               | + + + + +          | + T1                           | 880                               |  |
| klahoma Tribal Statistical Area,<br>laska Native Village Statistical Area,<br>ribal Designated Statistical Area | * * * * *          | • KA                           | W OTSA 5690                       |  |
| merican Indian Tribal<br>ubdivision                                                                             |                    | e EA                           | GLE NEST DIST 200                 |  |
| tate American Indian<br>ceservation                                                                             |                    | / Ta                           | ima Resvn 9400                    |  |
| tate Designated Tribal<br>tatistical Area                                                                       | <b>* * * * *</b>   | ♦ Lu                           | mbee SDTSA 9815                   |  |
| laska Native Regional<br>Corporation                                                                            | <b>V A V A V A</b> | <b>▼ N</b> .                   | ANA ANRC 52120                    |  |
| tate (or statistically<br>quivalent entity)                                                                     |                    |                                | EW YORK 36                        |  |
| County (or statistically<br>quivalent entity)                                                                   |                    |                                | ONTGOMERY 031                     |  |
| /inor Civil Division<br>MCD) <sup>1</sup>                                                                       | 00000              | o Bi                           | ristol town 07485                 |  |
| ensus County Division (CCD),<br>ensus Subarea (CSA),<br>norganized Territory (UT)                               | 00000              | ◦ H                            | anna CCD 91650                    |  |
| Consolidated City                                                                                               | 00000              | • N                            | IILFORD 47500                     |  |
| ncorporated Place <sup>1,2</sup>                                                                                |                    | D                              | avis 18100                        |  |
| Census Designated Place<br>CDP) <sup>2</sup>                                                                    |                    | In                             | cline Village 35100               |  |
| Census Tract                                                                                                    |                    | 3                              | 3.07                              |  |
| Census Block <sup>3</sup>                                                                                       |                    | 301                            | 2                                 |  |
| DESCRIPTION SYMBOL                                                                                              |                    | DESCRIPTI                      | ION SYMBOL                        |  |
| nterstate -3-                                                                                                   |                    | Geographic Of<br>or Corridor   |                                   |  |
| .S. Highway (2)                                                                                                 |                    | Water Body                     |                                   |  |
| tate Highway — 4 —                                                                                              | . <u> </u>         | •                              |                                   |  |
| ther Road Russe                                                                                                 | ll St              | Swamp, Marsh<br>Gravel Pit/Qua |                                   |  |
| Cul-de-sac•                                                                                                     |                    | Glacier                        | Bering Glacier                    |  |
| Circle ————————————————————————————————————                                                                     |                    | Military                       | - Fort Belvoir                    |  |
| WD Trail, Stairway,                                                                                             |                    | National or State F            |                                   |  |
| ailroad Southe                                                                                                  | m RR               | Forest, or Recreati            | on Area                           |  |
| ipeline or                                                                                                      |                    | Airport                        | Oxnard Arprt                      |  |
| idge or Fence — · — · —                                                                                         | · _ · _ ·          | Selected Moun                  | tain Peaks A <sup>Mt Shasta</sup> |  |
| roperty Line – – – – –                                                                                          |                    |                                |                                   |  |
| erennial Stream <u>Tumbli</u>                                                                                   | ng Cr              | Island Name                    | DEER IS                           |  |
| ntermittent Stream <u>Piney</u>                                                                                 | <u>Cr</u>          | Inset Area                     | A                                 |  |
|                                                                                                                 |                    | Outside Subjec                 | t Area                            |  |

statistical area boundaries and American Indian tribal subdivision boundaries coincide, the map shows only the Oklahoma tribal statistical area boundaries. 1 A ' ° ' following an MCD name denotes a false MCD. A ' ° ' following a place name indicates that a false MCD exists with the same name and FIPS code as the place; the false MCD label is not shown.

- 2 Place label color correlates to the place fill color.
- 3 A '\*' following a block number indicates that the block number is repeated elsewhere in the block.

Location of County within State 

NAME: Reeves County (389) ENTITY TYPE: County or statistically equivalent entity ST: Texas (48)