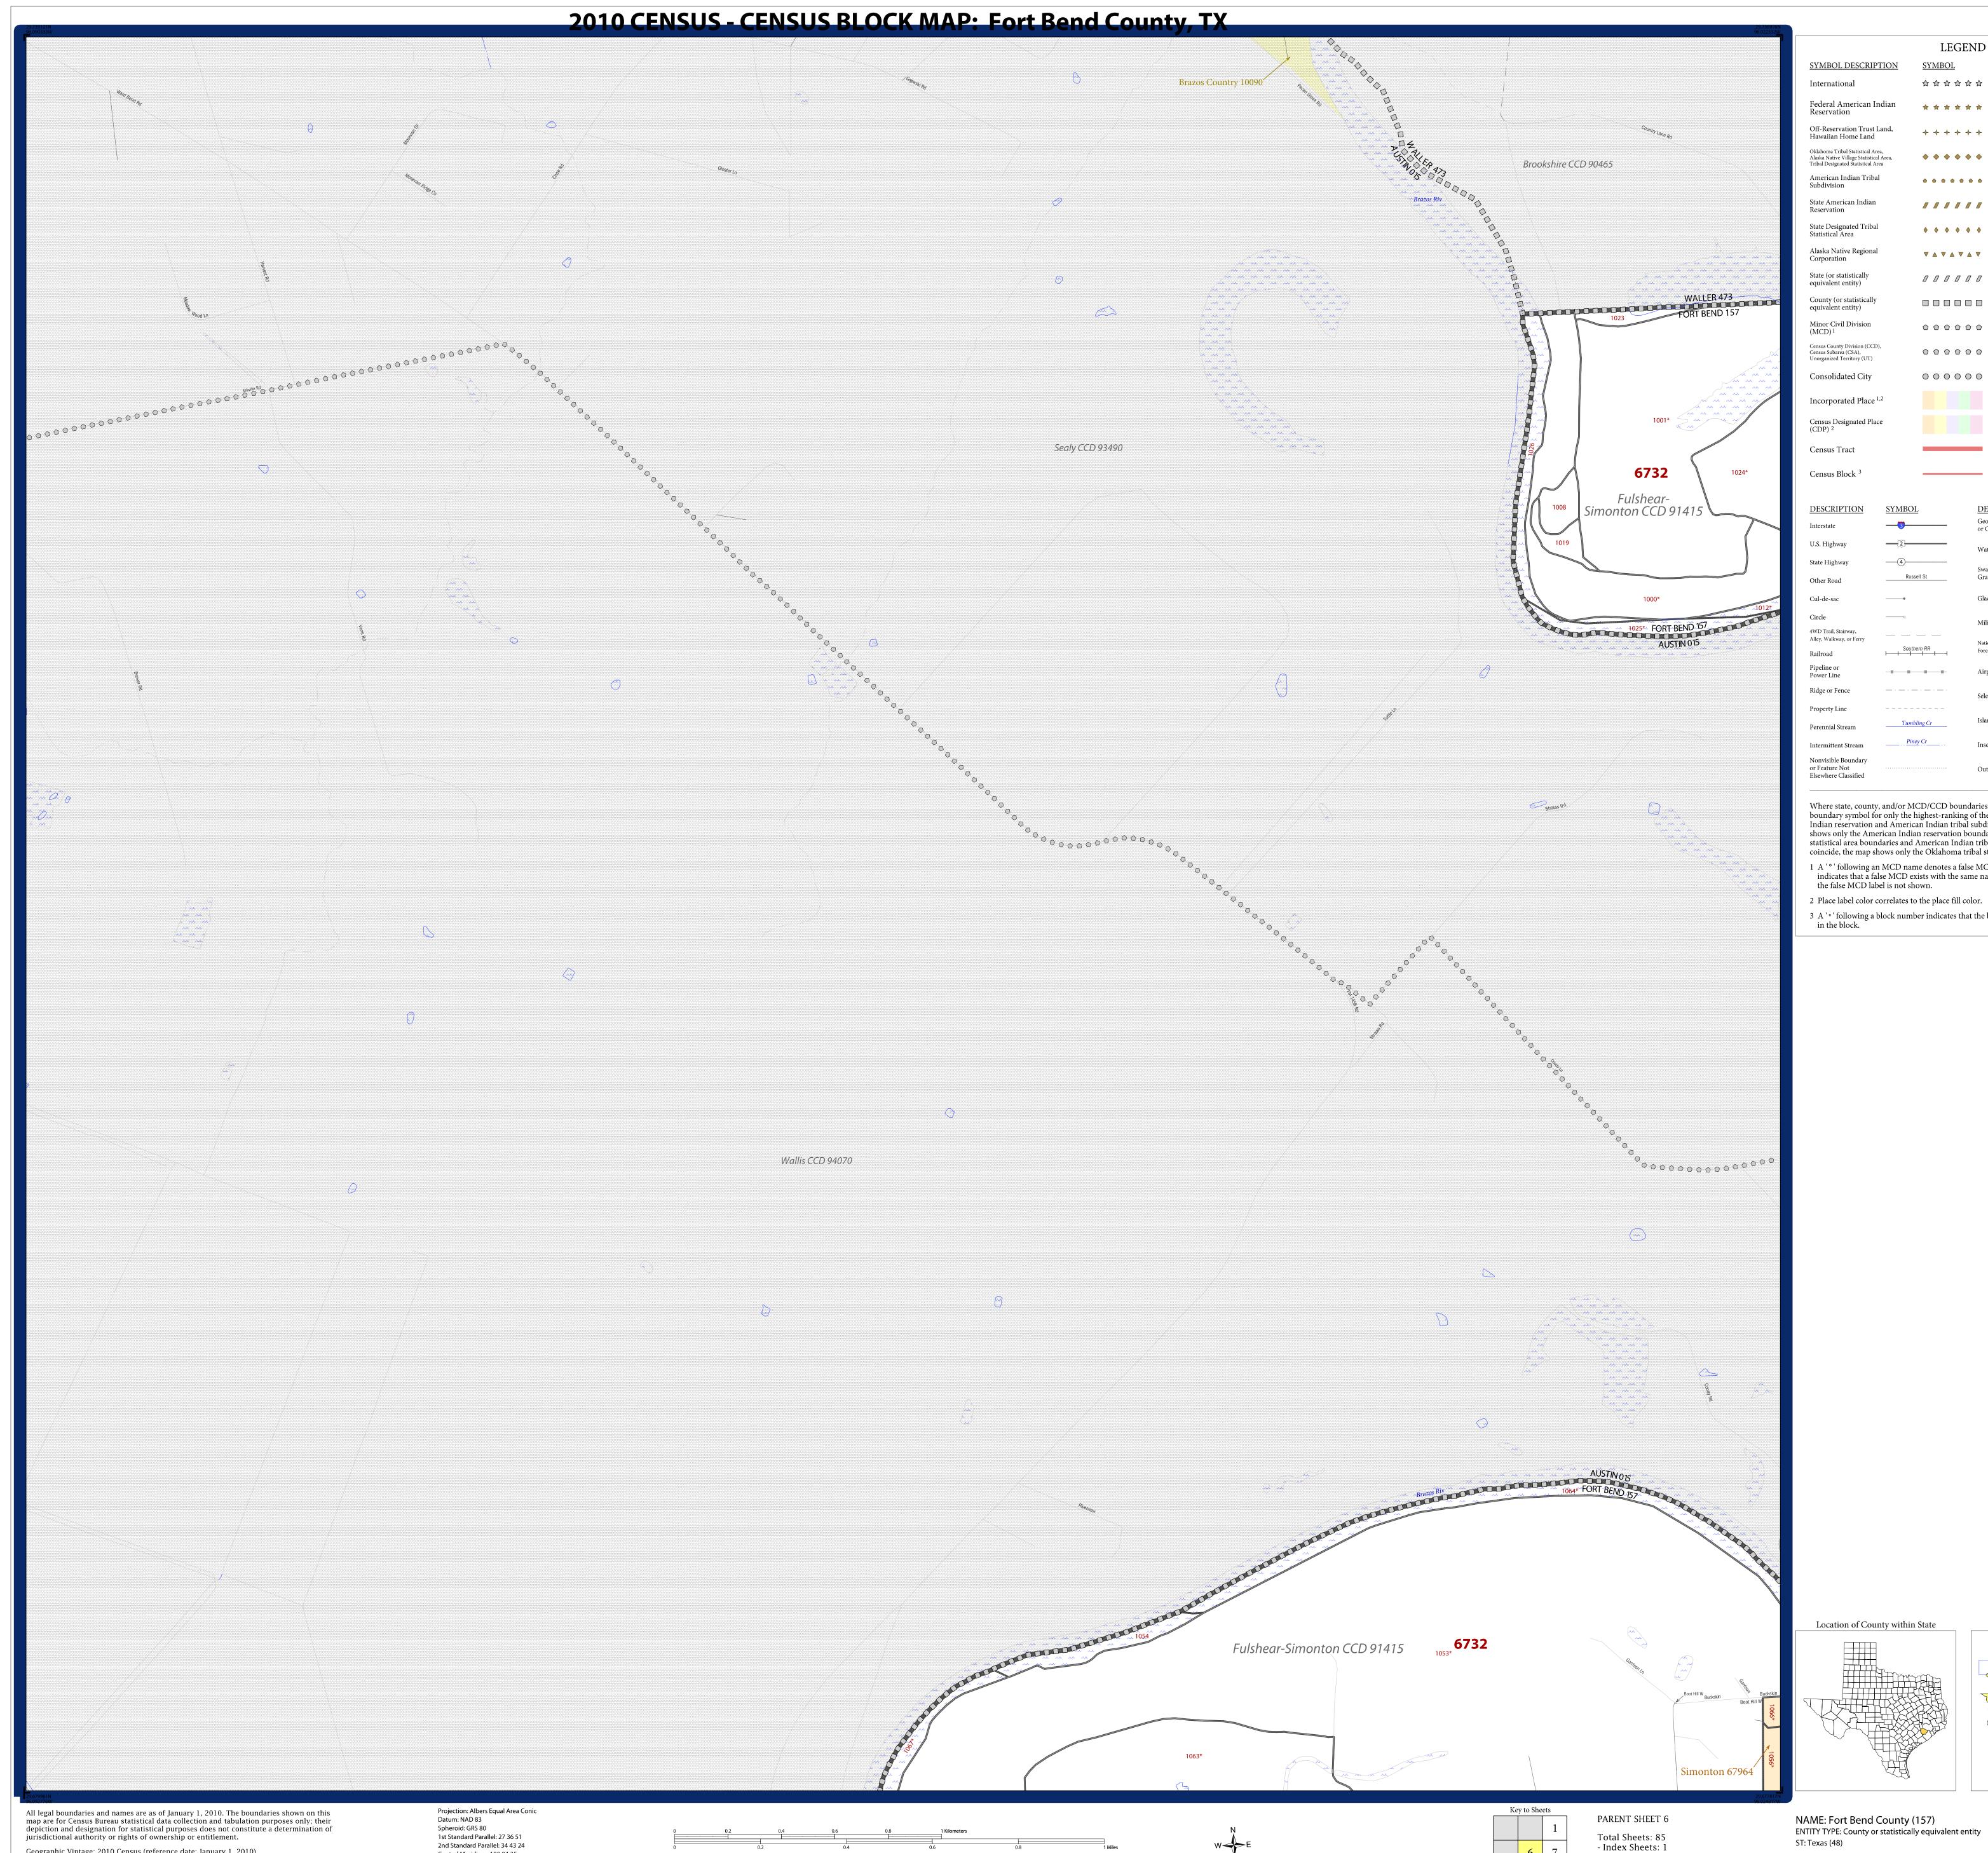

Where state, county, and/or MCD/CCD boundaries coincide, the map shows the boundary symbol for only the highest-ranking of these boundaries. Where American Indian reservation and American Indian tribal subdivision boundaries coincide, the map shows only the American Indian reservation boundaries. Where Oklahoma tribal statistical area boundaries and American Indian tribal subdivision boundaries coincide, the map shows only the Oklahoma tribal statistical area boundaries. 1 A ' ° ' following an MCD name denotes a false MCD. A ' ° ' following a place name indicates that a false MCD exists with the same name and FIPS code as the place; the false MCD label is not shown.

- 2 Place label color correlates to the place fill color.
- 3 A '\*' following a block number indicates that the block number is repeated elsewhere in the block.

Location of County within State ╶┯┶┳┸╻╵╴┺ ╺┰╴┲╴┲╼┲╴┲╴┇