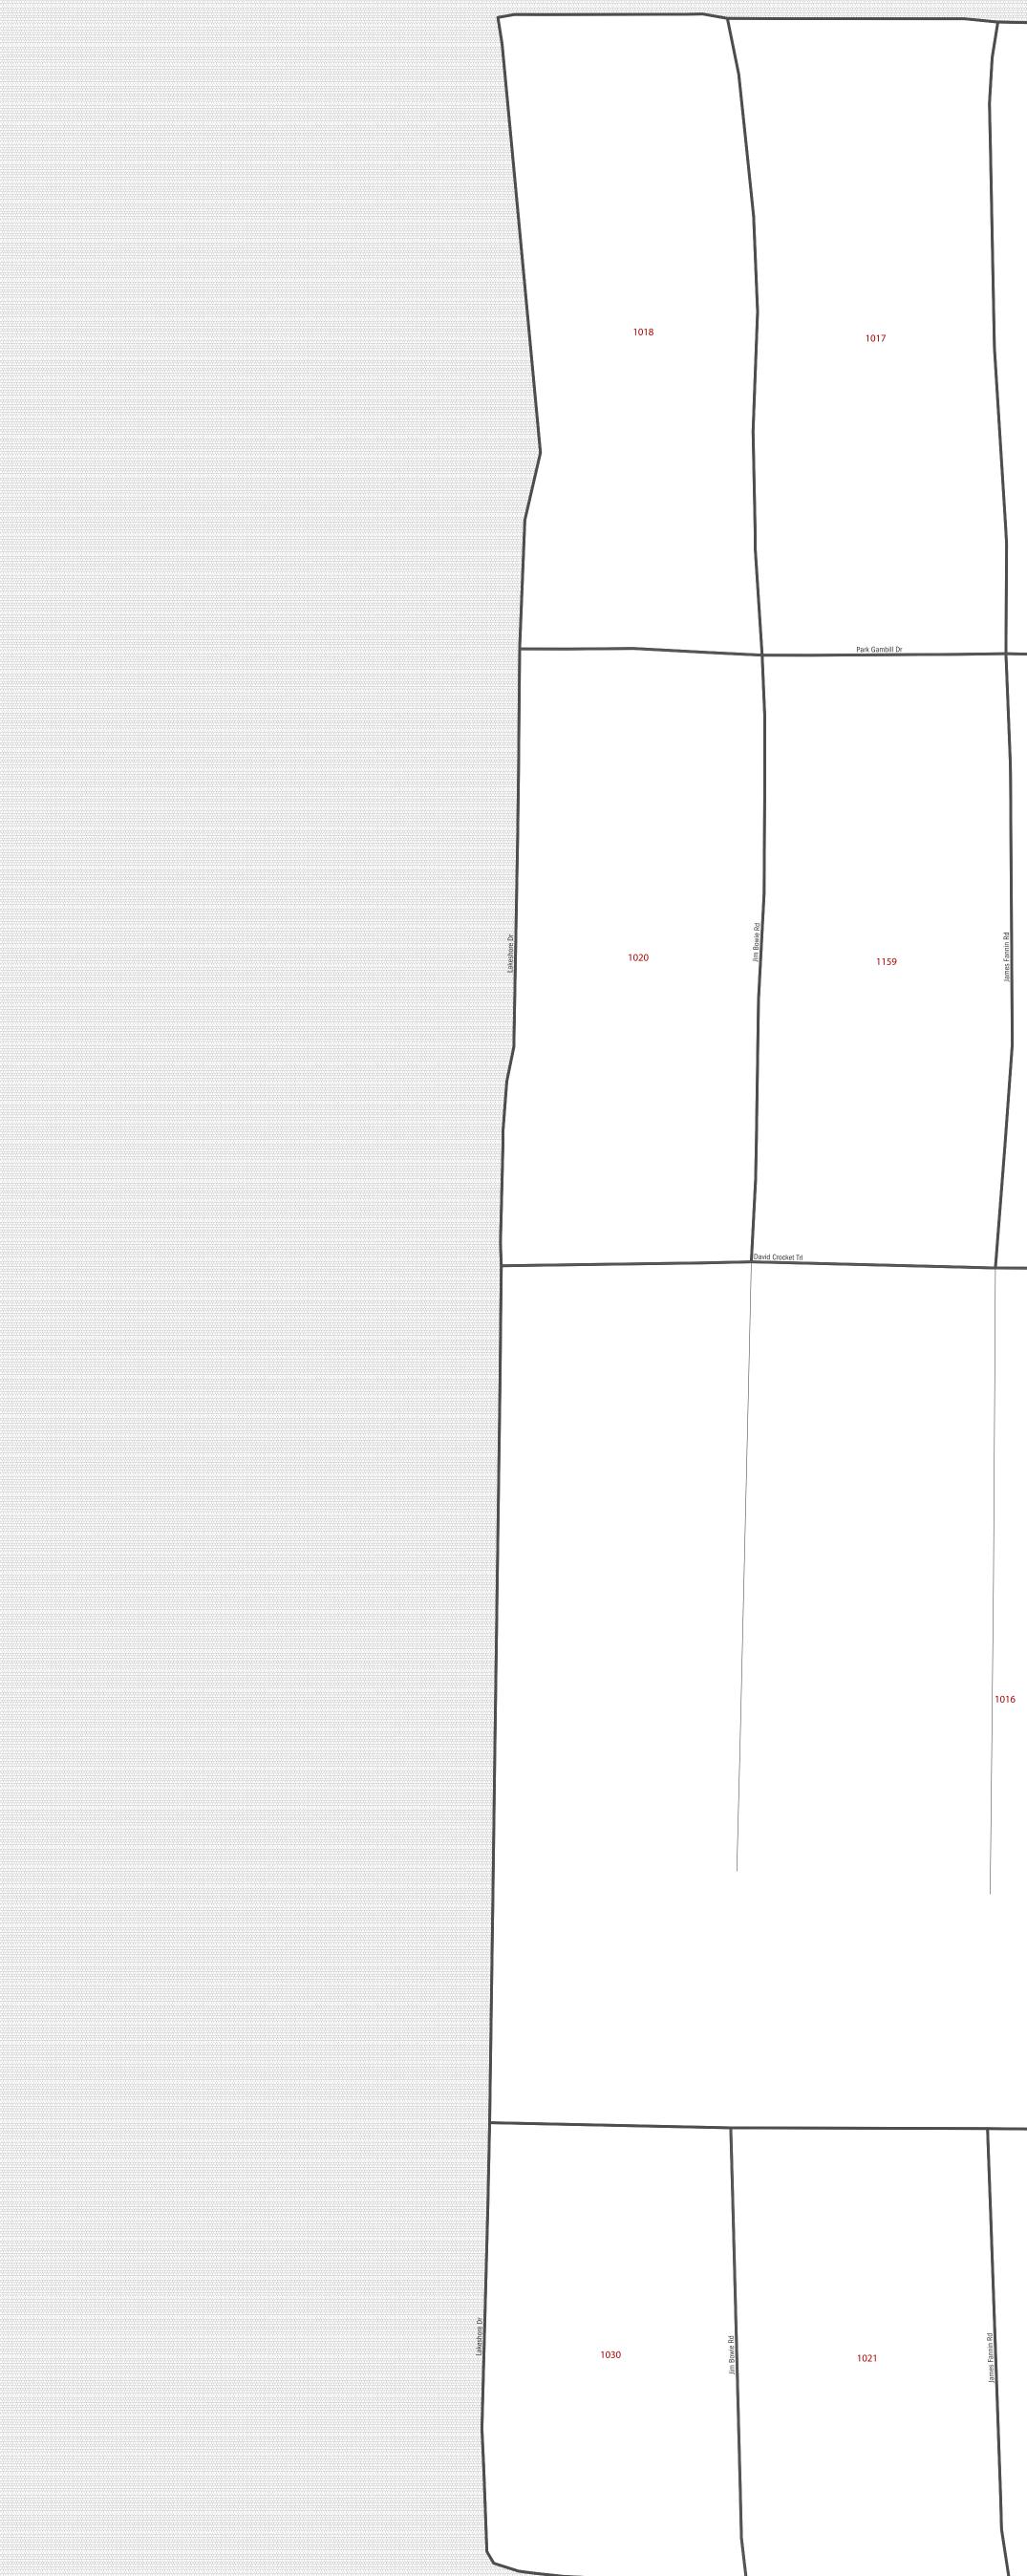

## 2010 CENSUS - CENSUS BLOCK MAP: Fannin County, TX

| James Butler Bonham Dr | A MAP: Fanni | n county, IX              |                  |
|------------------------|--------------|---------------------------|------------------|
| 1019                   |              |                           | 1029             |
| 1158                   |              | 1161<br>David Crocket Tri |                  |
| 950°<br>Honey Grove (  |              | 1162                      |                  |
|                        | 1022         | McShan Dr<br>1031         | Daniel Boore Fid |