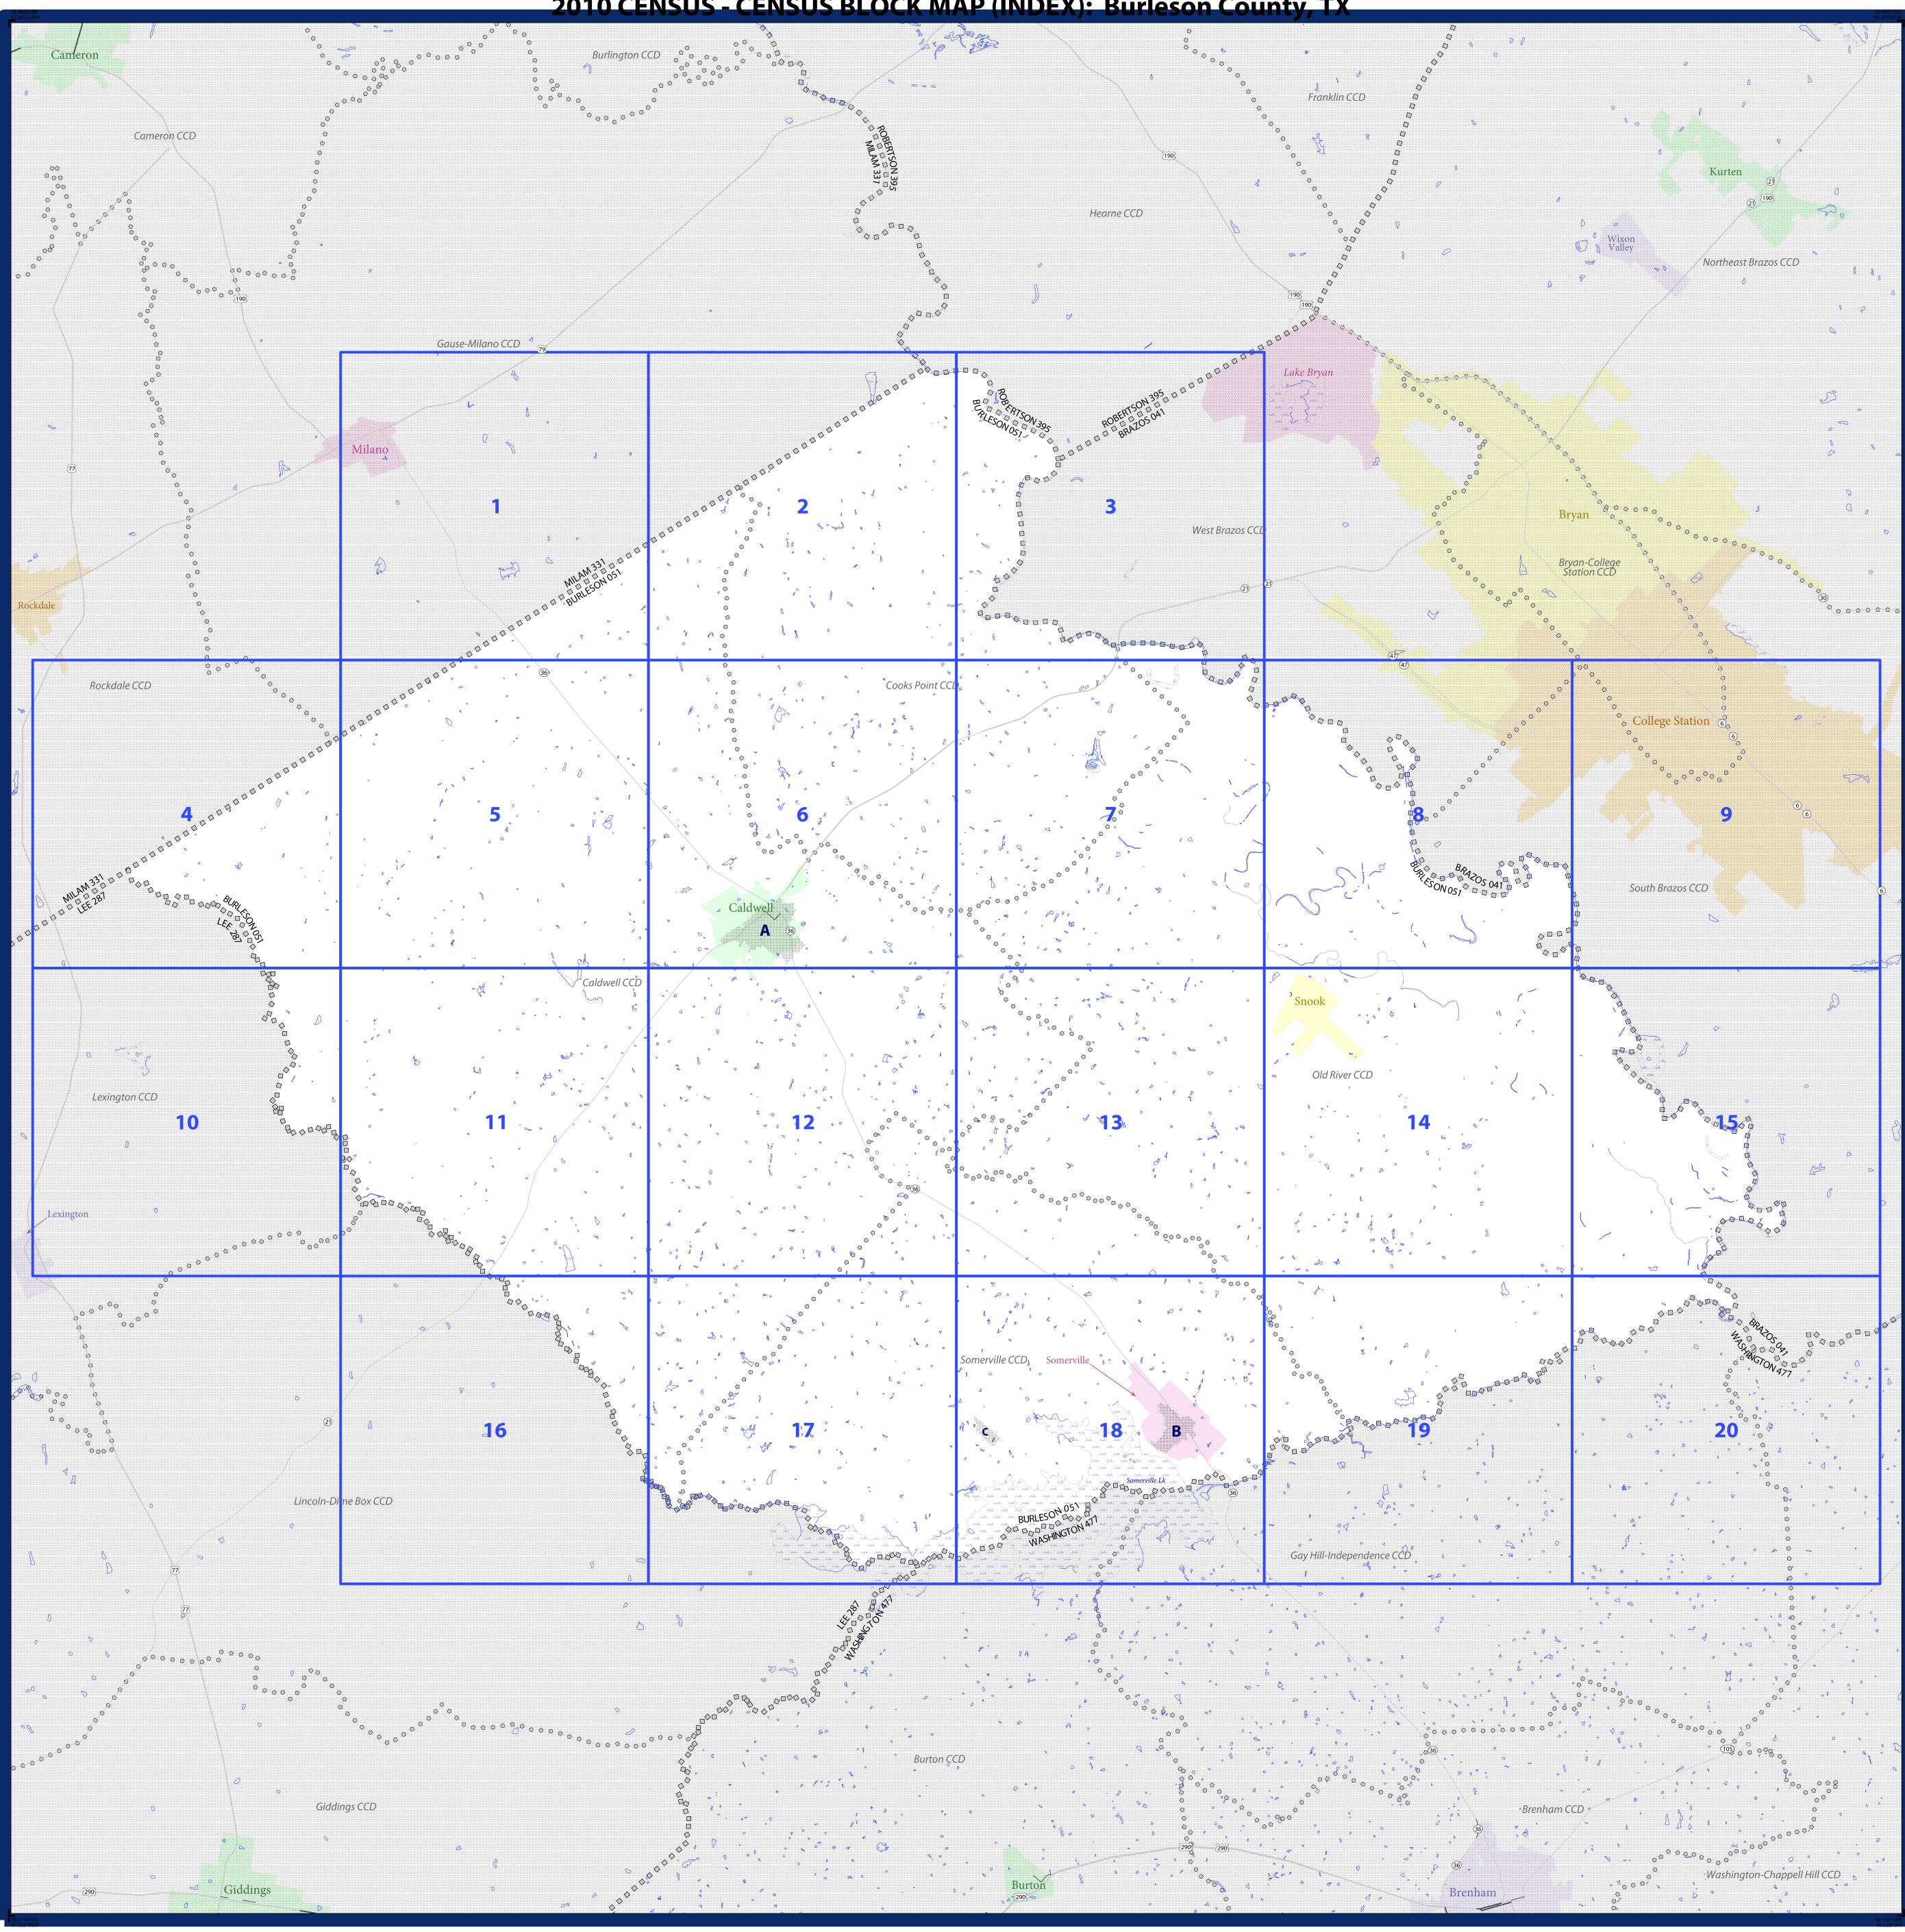

## 2010 CENSUS - CENSUS BLOCK MAP (INDEX): Burleson County, TX

The plotted map scale is 1:104397

W < >E

U S C E N S U S B U R E A U

|                                                                                                           |                                              |                                                                                                                                                                               | LE          | GI         | EN                                                    | D             |                     |               |
|-----------------------------------------------------------------------------------------------------------|----------------------------------------------|-------------------------------------------------------------------------------------------------------------------------------------------------------------------------------|-------------|------------|-------------------------------------------------------|---------------|---------------------|---------------|
| SYMBOL DESCRIPTION                                                                                        |                                              | <u>SYMBOL</u>                                                                                                                                                                 |             |            |                                                       | LABEL STY     |                     | LE            |
| International                                                                                             |                                              | $\bigcirc \bigcirc $ |             |            | ☆、                                                    | ☆             | CANADA              |               |
| Federal American Indian<br>Reservation                                                                    |                                              | * * * * *                                                                                                                                                                     |             |            | <b>☆</b> ·                                            | \$            | L'ANSE RESVN 1880   |               |
| Off-Reservation Trust Land,<br>Hawaiian Home Land                                                         |                                              |                                                                                                                                                                               | + + + + +   |            |                                                       | +             | T1880               |               |
| Oklahoma Tribal Statistical Are<br>Alaska Native Village Statistical<br>Tribal Designated Statistical Are | $\bullet \bullet \bullet \bullet \bullet$    |                                                                                                                                                                               |             | <b>ا</b>   | <b>♦</b>                                              | KAW OTSA 5690 |                     |               |
| American Indian Tribal<br>Subdivision                                                                     |                                              |                                                                                                                                                                               | • • • • • • |            |                                                       | ٠             | EAGLE NEST DIST 200 |               |
| State American Indian<br>Reservation                                                                      |                                              |                                                                                                                                                                               | /           |            |                                                       |               | Tama Re             | svn 9400      |
| State Designated Tribal<br>Statistical Area                                                               |                                              | • •                                                                                                                                                                           | •           | ٠          | ٠                                                     | <b>♦</b>      | Lumbee S            | 5DTSA 9815    |
| Alaska Native Regional<br>Corporation                                                                     |                                              |                                                                                                                                                                               |             |            | <b>A</b> 1                                            | •             | NANA ANRC 52120     |               |
| State (or statistically<br>equivalent entity)                                                             |                                              | 00                                                                                                                                                                            | 7 //        | /          |                                                       | []            | NEW YO              | RK 36         |
| County (or statistically equivalent entity)                                                               |                                              |                                                                                                                                                                               |             |            |                                                       |               | MONTGON             | /IERY 031     |
| Minor Civil Division<br>(MCD) <sup>1</sup>                                                                |                                              | 00                                                                                                                                                                            |             | $\bigcirc$ |                                                       | $\diamond$    | Bristol             | town 07485    |
| Census County Division (CCD),<br>Census Subarea (CSA),<br>Unorganized Territory (UT)                      |                                              |                                                                                                                                                                               |             | $\bigcirc$ |                                                       | $\diamond$    | Hanna CCD 91650     |               |
| Consolidated City                                                                                         |                                              | 00                                                                                                                                                                            | 000000 MI   |            | MILFO                                                 | ORD 47500     |                     |               |
| Incorporated Place <sup>1,2</sup>                                                                         |                                              |                                                                                                                                                                               |             |            |                                                       |               | Davis               | 18100         |
| Census Designated Place<br>(CDP) <sup>2</sup>                                                             |                                              |                                                                                                                                                                               |             |            | Incline Village 35100                                 |               |                     |               |
| Census Tract                                                                                              |                                              |                                                                                                                                                                               |             |            |                                                       | -             | 33.07               |               |
| Census Block <sup>3</sup>                                                                                 |                                              |                                                                                                                                                                               |             |            |                                                       | -             | 3012                |               |
| DESCRIPTION                                                                                               | <u>SYMBOL</u>                                |                                                                                                                                                                               |             |            |                                                       | DESCR         | <u>IPTION</u>       | <u>SYMBOL</u> |
| Interstate                                                                                                |                                              |                                                                                                                                                                               |             |            | Geographic Offset<br>or Corridor                      |               |                     |               |
| U.S. Highway                                                                                              | <u>     2                               </u> |                                                                                                                                                                               |             |            | Water Body                                            |               | Measant Lake        |               |
| State Highway                                                                                             | (4)                                          |                                                                                                                                                                               |             |            | Swamp, Marsh, or                                      |               | Öketenokee Swamp    |               |
| Other Road                                                                                                | Russell St                                   |                                                                                                                                                                               |             |            | Gravel Pit/Quarry                                     |               |                     |               |
| Cul-de-sac                                                                                                | •                                            |                                                                                                                                                                               |             |            | Glacier                                               |               | - Bering Glacier -  |               |
| Circle<br>4WD Trail, Stairway,                                                                            | o                                            |                                                                                                                                                                               |             |            | Military                                              |               | Fort Belvoir        |               |
| Alley, Walkway, or Ferry<br>Railroad                                                                      | Southern RR                                  |                                                                                                                                                                               |             |            | National or State Park,<br>Forest, or Recreation Area |               | + Yosemite NP +     |               |
| Pipeline or<br>Power Line                                                                                 |                                              |                                                                                                                                                                               |             |            | Airport                                               |               | Oxnard Arprt        |               |
| Ridge or Fence                                                                                            |                                              |                                                                                                                                                                               |             |            | Selected Mountain Peaks                               |               | Mt Shasta           |               |
| Property Line                                                                                             |                                              |                                                                                                                                                                               |             |            | Island Name                                           |               | DEER IS             |               |
| Perennial Stream <u>Tumbling</u>                                                                          |                                              |                                                                                                                                                                               |             |            |                                                       | isiand Name   |                     |               |
| Intermittent Stream <u>Piney Cr</u><br>Nonvisible Boundary                                                |                                              |                                                                                                                                                                               |             |            |                                                       | Inset Area    | 1                   | <b>A</b>      |
| or Feature Not                                                                                            |                                              |                                                                                                                                                                               |             |            | Outside Subject Area                                  |               |                     |               |
|                                                                                                           |                                              |                                                                                                                                                                               |             |            |                                                       |               |                     |               |

- 2 Place label color correlates to the place fill color.
- 3 A '\*' following a block number indicates that the block number is repeated elsewhere in the block.

NAME: Burleson County (051) ENTITY TYPE: County or statistically equivalent entity ST: Texas (48)