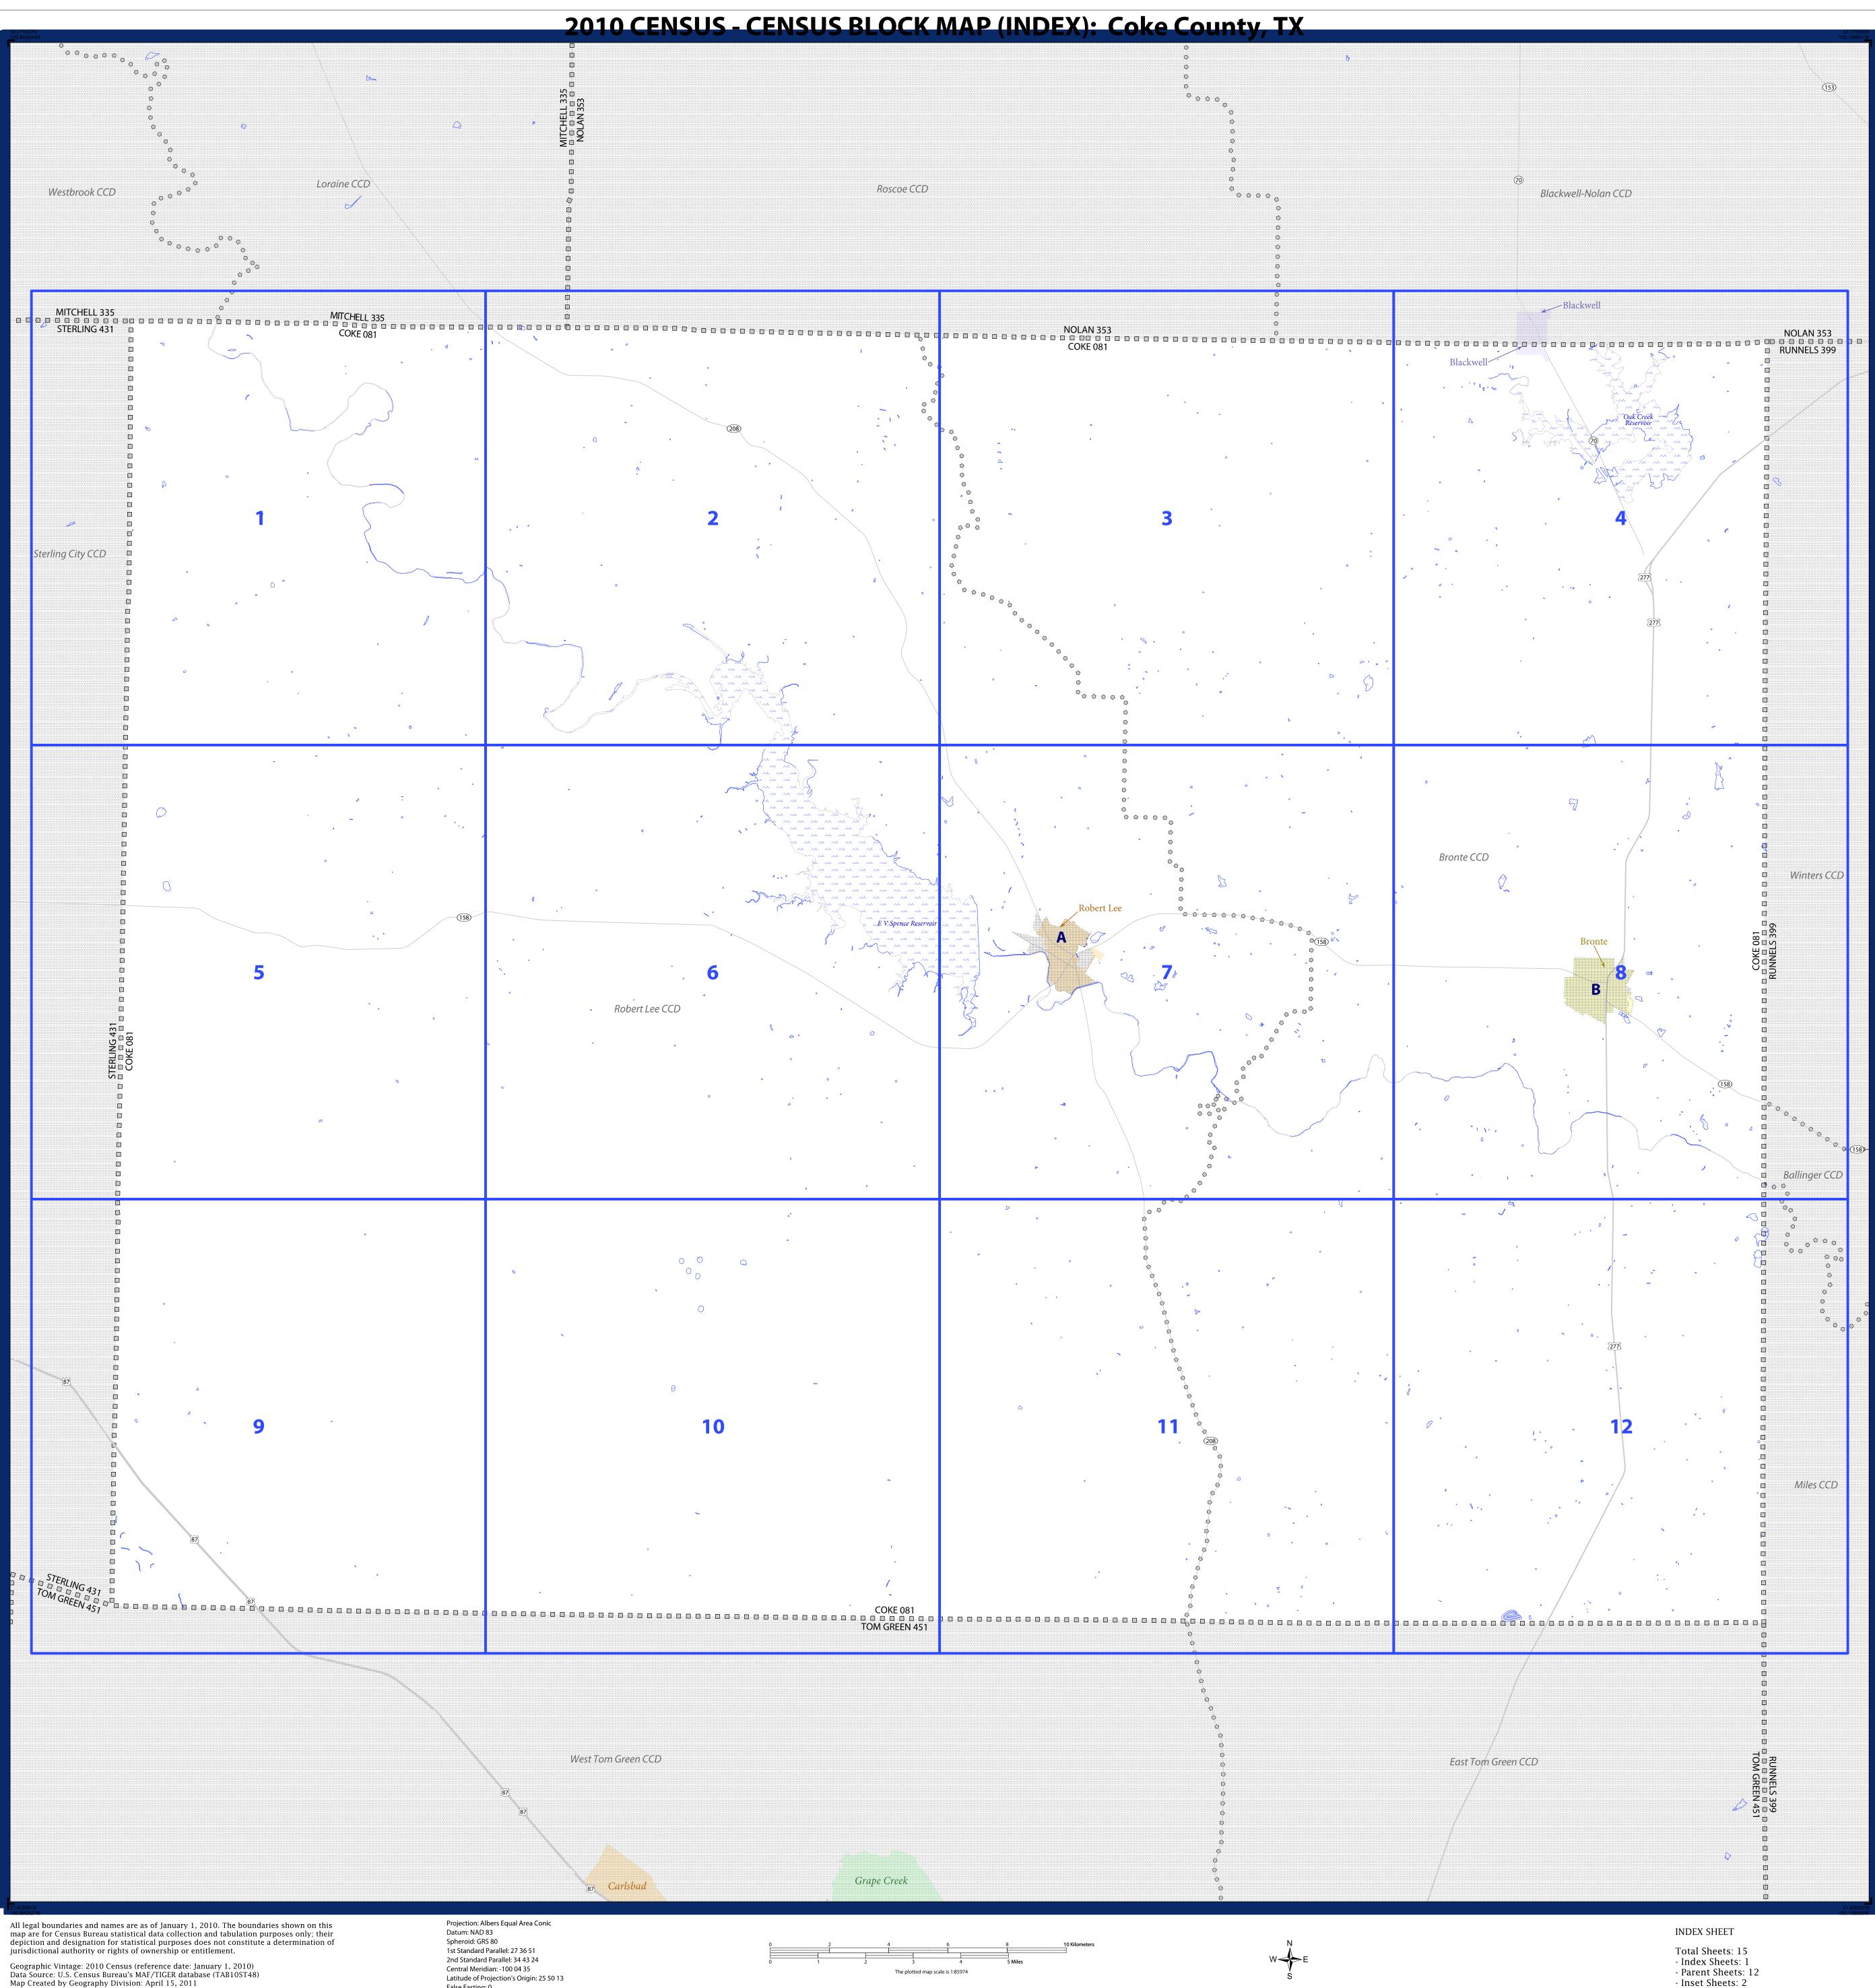

Map Created by Geography Division: April 15, 2011

U.S. DEPARTMENT OF COMMERCE Economics and Statistics Administration U.S. Census Bureau

False Easting: 0 False Northing: 0

U S C E N S U S B U R E A U

|                                                                                                                |               | Ι                  | LEG      | EN                               | D                                     |                                  |                      |  |
|----------------------------------------------------------------------------------------------------------------|---------------|--------------------|----------|----------------------------------|---------------------------------------|----------------------------------|----------------------|--|
| SYMBOL DESCRIPTION                                                                                             |               | <u>SYMBOL</u>      |          |                                  | LABEL STY                             |                                  | LE                   |  |
| International                                                                                                  |               |                    |          |                                  |                                       | CANADA                           |                      |  |
| Federal American Inc<br>Reservation                                                                            | * * * * * *   |                    |          | <b>†</b>                         | L'ANSE RESVN 1880                     |                                  |                      |  |
| Off-Reservation Trust La<br>Hawaiian Home Land                                                                 | * * * * * *   |                    |          | +                                | T1880                                 |                                  |                      |  |
| Oklahoma Tribal Statistical Area,<br>Alaska Native Village Statistical A<br>Tribal Designated Statistical Area | rea,          | <b>* * * * * *</b> |          |                                  | •                                     | KAW OTSA 5690                    |                      |  |
| American Indian Tribal<br>Subdivision                                                                          |               | • • • • • •        |          |                                  | ٠                                     | EAGLE NEST DIST 200              |                      |  |
| State American Indian<br>Reservation                                                                           |               |                    |          |                                  |                                       | Tama Resvn 9400                  |                      |  |
| State Designated Tribal<br>Statistical Area                                                                    |               | * * * * * *        |          |                                  | <b>♦</b>                              | Lumbee SDTSA 9815                |                      |  |
| Alaska Native Regional<br>Corporation                                                                          |               |                    |          |                                  | •                                     | NANA ANRC 52120                  |                      |  |
| State (or statistically<br>equivalent entity)                                                                  |               |                    |          | Π                                | NEW YORK 36                           |                                  |                      |  |
| County (or statistically<br>equivalent entity)                                                                 |               |                    |          |                                  |                                       | MONTGOM                          | /IERY 031            |  |
| Minor Civil Division<br>(MCD) <sup>1</sup>                                                                     |               | 000000             |          | Ô                                | Bristol town 07485                    |                                  |                      |  |
| Census County Division (CCD),<br>Census Subarea (CSA),<br>Unorganized Territory (UT)                           |               | $\circ \circ$      | 00000    |                                  | Hanna CCD 91650                       |                                  |                      |  |
| Consolidated City                                                                                              |               | 00                 | 00000 MI |                                  | MILFO                                 | ORD 47500                        |                      |  |
| Incorporated Place <sup>1,2</sup>                                                                              |               | Davis              |          | Davis                            | 18100                                 |                                  |                      |  |
| Census Designated Place<br>(CDP) <sup>2</sup>                                                                  |               |                    |          |                                  |                                       | Incline Vi                       | llage 35100          |  |
| Census Tract                                                                                                   |               |                    |          |                                  |                                       | 33.07                            |                      |  |
| Census Block <sup>3</sup>                                                                                      |               |                    |          |                                  | -                                     | 3012                             |                      |  |
| DESCRIPTION                                                                                                    | <u>SYMBOL</u> |                    |          |                                  |                                       | RIPTION                          | <u>SYMBOL</u>        |  |
| Interstate                                                                                                     |               |                    | -        | Geographic Offset<br>or Corridor |                                       |                                  |                      |  |
| U.S. Highway                                                                                                   | <u>    2</u>  |                    |          |                                  | Water Body                            |                                  | Measant Lake         |  |
| State Highway — (4) — — — — — — — — — — — — — — — — — — —                                                      |               |                    | -        |                                  | Swamp, Marsh, or<br>Gravel Pit/Ouerry |                                  | Ŏkefeňokee Swamp     |  |
| Other Road Russell St                                                                                          |               |                    | -        |                                  | Gravel Pit/Quarry                     |                                  |                      |  |
| Cul-de-sac                                                                                                     | •             |                    |          |                                  | Glacier                               |                                  | ~~ Bering Glacier ~~ |  |
| Circle<br>4WD Trail, Stairway,<br>Allay, Wallyway, or Formy                                                    | o             |                    |          |                                  | Military                              |                                  | "_Fort Belvoir"      |  |
| Alley, Walkway, or Ferry<br>Railroad                                                                           | Souther       | n RR               | -1       |                                  |                                       | r State Park,<br>Recreation Area | ' Yosemite NP '      |  |
| Pipeline or<br>Power Line                                                                                      |               |                    |          |                                  | Airport                               |                                  | Oxnard Arprt         |  |
| Ridge or Fence                                                                                                 |               |                    |          |                                  | Selected Mountain Peaks               |                                  | Mt Shasta            |  |
| Property Line                                                                                                  |               |                    |          |                                  |                                       |                                  |                      |  |
| Perennial Stream                                                                                               |               |                    | -        |                                  | Island Name                           |                                  | DEER IS              |  |
| Intermittent Stream                                                                                            | Piney         | Cr                 |          |                                  | Inset Are                             | ea                               | A                    |  |
| Nonvisible Boundary                                                                                            |               |                    |          |                                  |                                       |                                  |                      |  |