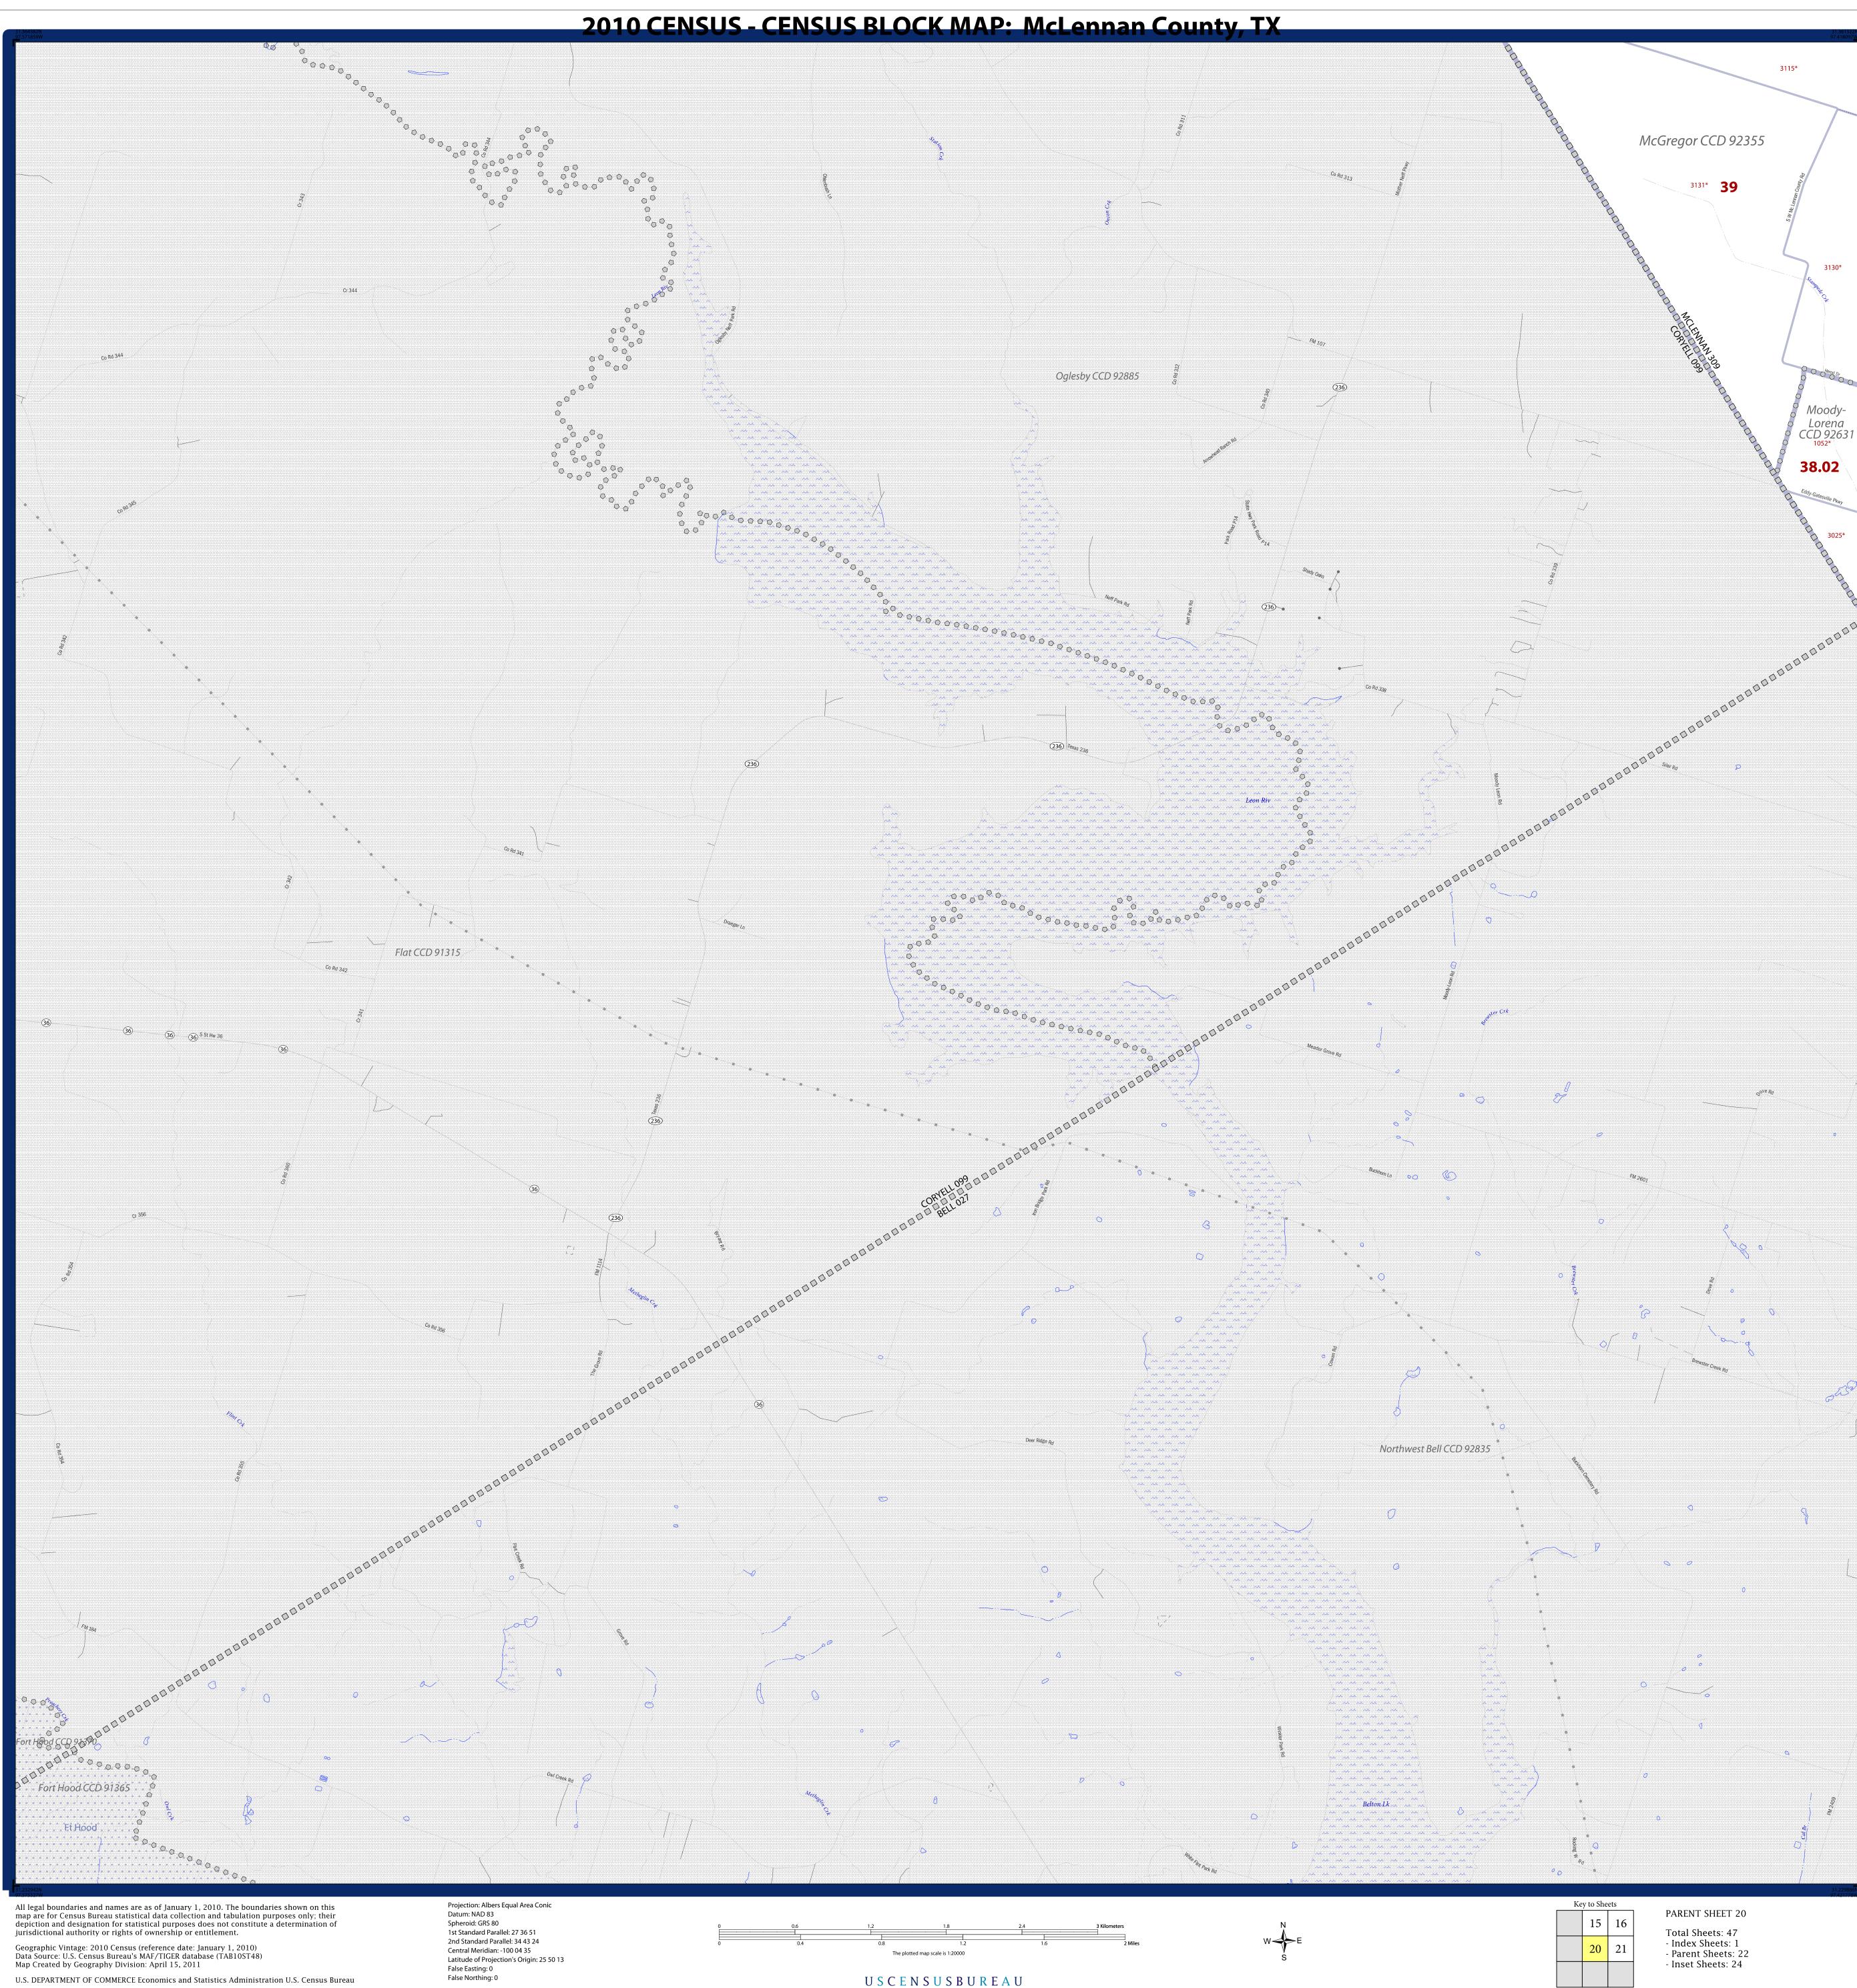

U.S. DEPARTMENT OF COMMERCE Economics and Statistics Administration U.S. Census Bureau

|                                                                                                                                                                                                                                                                                             | LEGE                                                                                                                                                                   | ND                                                                                                                                                                               |                                                                                                   |  |
|---------------------------------------------------------------------------------------------------------------------------------------------------------------------------------------------------------------------------------------------------------------------------------------------|------------------------------------------------------------------------------------------------------------------------------------------------------------------------|----------------------------------------------------------------------------------------------------------------------------------------------------------------------------------|---------------------------------------------------------------------------------------------------|--|
| SYMBOL DESCRIPTION SYMBOL                                                                                                                                                                                                                                                                   |                                                                                                                                                                        | LABEL STY                                                                                                                                                                        | LABEL STYLE                                                                                       |  |
| International                                                                                                                                                                                                                                                                               | ☆ ☆ ☆ ☆ ☆                                                                                                                                                              | r ☆ CANADA                                                                                                                                                                       | CANADA                                                                                            |  |
| Federal American Indian 👘 🚖 🚖 🛊 🛊                                                                                                                                                                                                                                                           |                                                                                                                                                                        | * L'ANSI                                                                                                                                                                         | E RESVN 1880                                                                                      |  |
| Off-Reservation Trust Land,<br>Hawaiian Home Land                                                                                                                                                                                                                                           | * * * * 4                                                                                                                                                              | + <b>T1880</b>                                                                                                                                                                   |                                                                                                   |  |
| Oklahoma Tribal Statistical Area,<br>Alaska Native Village Statistical Area,<br>Fribal Designated Statistical Area                                                                                                                                                                          | <b>* * * * </b>                                                                                                                                                        | ♦ KAW OTS                                                                                                                                                                        | 5A 5690                                                                                           |  |
| American Indian Tribal<br>Subdivision                                                                                                                                                                                                                                                       |                                                                                                                                                                        | • • EAGLE NE                                                                                                                                                                     | ST DIST 200                                                                                       |  |
| State American Indian                                                                                                                                                                                                                                                                       |                                                                                                                                                                        | 🖉 🖉 Tama Re                                                                                                                                                                      | Tama Resvn 9400                                                                                   |  |
| State Designated Tribal 🔶 🔶 🔶                                                                                                                                                                                                                                                               |                                                                                                                                                                        | • Lumbee                                                                                                                                                                         | Lumbee SDTSA 9815                                                                                 |  |
| Alaska Native Regional v 🗸 🗸 🗸                                                                                                                                                                                                                                                              |                                                                                                                                                                        | NANA                                                                                                                                                                             | NANA ANRC 52120                                                                                   |  |
| ate (or statistically                                                                                                                                                                                                                                                                       |                                                                                                                                                                        | NEW YORK 36                                                                                                                                                                      |                                                                                                   |  |
| County (or statistically<br>equivalent entity)                                                                                                                                                                                                                                              |                                                                                                                                                                        |                                                                                                                                                                                  | MONTGOMERY 031                                                                                    |  |
| Minor Civil Division                                                                                                                                                                                                                                                                        | 00000                                                                                                                                                                  |                                                                                                                                                                                  | town 07485                                                                                        |  |
| (MCD) 1<br>Census County Division (CCD),<br>Census Subarea (CSA),                                                                                                                                                                                                                           |                                                                                                                                                                        |                                                                                                                                                                                  | CCD 91650                                                                                         |  |
| Unorganized Territory (UT)                                                                                                                                                                                                                                                                  | 00000                                                                                                                                                                  |                                                                                                                                                                                  |                                                                                                   |  |
|                                                                                                                                                                                                                                                                                             |                                                                                                                                                                        |                                                                                                                                                                                  | MILFORD 47500<br>Davis 18100                                                                      |  |
| Incorporated Place <sup>1,2</sup><br>Census Designated Place                                                                                                                                                                                                                                |                                                                                                                                                                        |                                                                                                                                                                                  |                                                                                                   |  |
| (CDP) <sup>2</sup>                                                                                                                                                                                                                                                                          |                                                                                                                                                                        |                                                                                                                                                                                  | Incline Village 35100                                                                             |  |
| Census Tract                                                                                                                                                                                                                                                                                |                                                                                                                                                                        | 33.07                                                                                                                                                                            |                                                                                                   |  |
| DESCRIPTION SYMI                                                                                                                                                                                                                                                                            | <u>30L</u>                                                                                                                                                             | DESCRIPTION<br>Geographic Offset<br>or Corridor                                                                                                                                  |                                                                                                   |  |
| U.S. Highway (2)                                                                                                                                                                                                                                                                            | <u> </u>                                                                                                                                                               | Water Body                                                                                                                                                                       | M Pleasant Lake                                                                                   |  |
| State Highway — ④                                                                                                                                                                                                                                                                           | Russell St                                                                                                                                                             | Swamp, Marsh, or<br>Gravel Pit/Quarry                                                                                                                                            | Okefenokee Swamp                                                                                  |  |
| Cul-de-sac ——•                                                                                                                                                                                                                                                                              |                                                                                                                                                                        | Glacier                                                                                                                                                                          | Bering Glacier                                                                                    |  |
| Circle ——                                                                                                                                                                                                                                                                                   |                                                                                                                                                                        | Military                                                                                                                                                                         | "_Fort Belvoir "                                                                                  |  |
| 4WD Trail, Stairway,                                                                                                                                                                                                                                                                        |                                                                                                                                                                        | National or State Park,                                                                                                                                                          | • Yosemite NP •                                                                                   |  |
| Railroad ⊢⊢⊢                                                                                                                                                                                                                                                                                | outhern RR                                                                                                                                                             | Forest, or Recreation Area                                                                                                                                                       | Oxnard Arprt                                                                                      |  |
| Power Line                                                                                                                                                                                                                                                                                  |                                                                                                                                                                        | Airport                                                                                                                                                                          | *                                                                                                 |  |
| Ridge or Fence — · —<br>Property Line —                                                                                                                                                                                                                                                     |                                                                                                                                                                        | Selected Mountain Peaks                                                                                                                                                          | Mt Shasta                                                                                         |  |
| Perennial StreamT                                                                                                                                                                                                                                                                           | umbling Cr                                                                                                                                                             | Island Name                                                                                                                                                                      | DEER IS                                                                                           |  |
| Intermittent Stream                                                                                                                                                                                                                                                                         | Piney Cr                                                                                                                                                               | Inset Area                                                                                                                                                                       | A                                                                                                 |  |
| Nonvisible Boundary<br>or Feature Not<br>Elsewhere Classified                                                                                                                                                                                                                               |                                                                                                                                                                        | Outside Subject Area                                                                                                                                                             |                                                                                                   |  |
| Where state, county, and/or<br>boundary symbol for only the<br>Indian reservation and American In<br>shows only the American In<br>statistical area boundaries an<br>coincide, the map shows on<br>1 A ' ° ' following an MCD r<br>indicates that a false MCD<br>the false MCD label is not | ne highest-ranking<br>crican Indian tribal<br>dian reservation bo<br>nd American India<br>ly the Oklahoma tr<br>name denotes a fals<br>D exists with the san<br>shown. | of these boundaries. V<br>subdivision boundarie<br>oundaries. Where Okla<br>n tribal subdivision bo<br>ibal statistical area bou<br>e MCD. A'°' followir<br>ne name and FIPS cod | Vhere American<br>es coincide, the map<br>ahoma tribal<br>undaries<br>ndaries.<br>ng a place name |  |
| <ol> <li>Place label color correlate</li> <li>A '*' following a block nu</li> </ol>                                                                                                                                                                                                         | mhon in <u>Jian</u> (1                                                                                                                                                 | t the blest 1                                                                                                                                                                    | oposted alarmine                                                                                  |  |