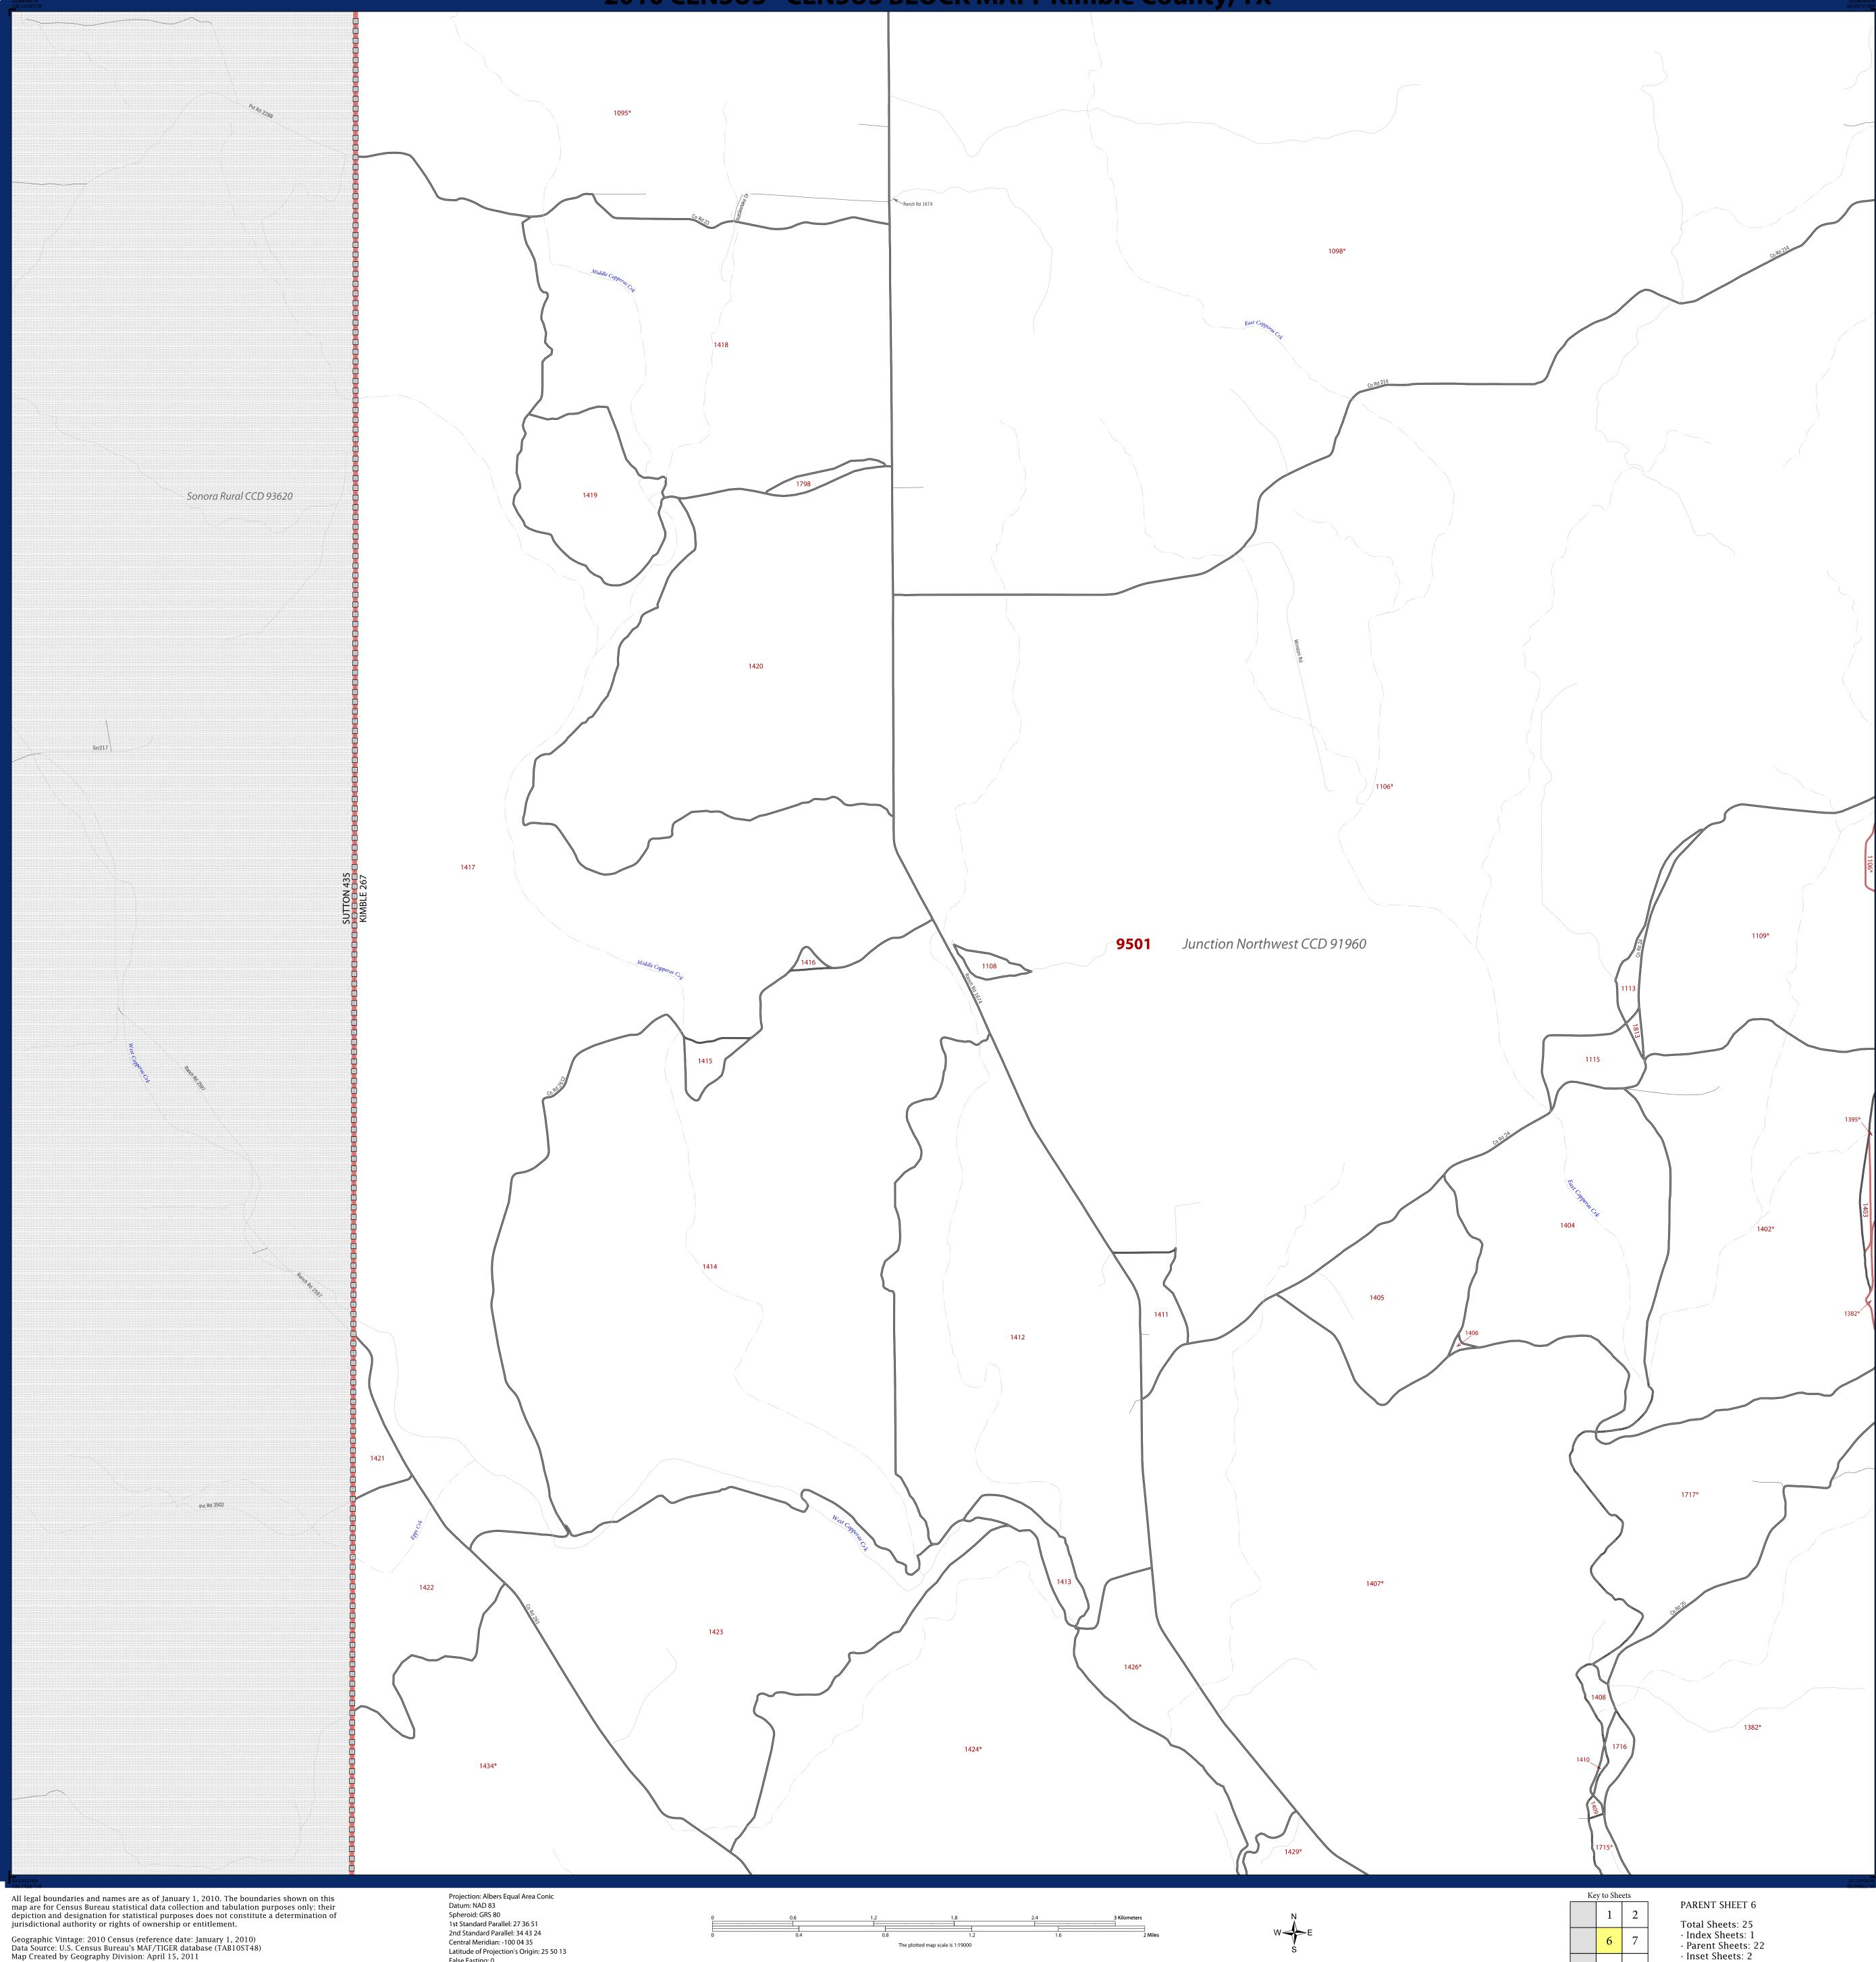

NAME: Kimble County (267) ENTITY TYPE: County or statistically equivalent entity

ST: Texas (48)

11 12

Sheet Location within Entity

Geographic Unit (GU) Block Map Series 2010 CENSUS BLOCK MAP (PARENT) - County 210048267006