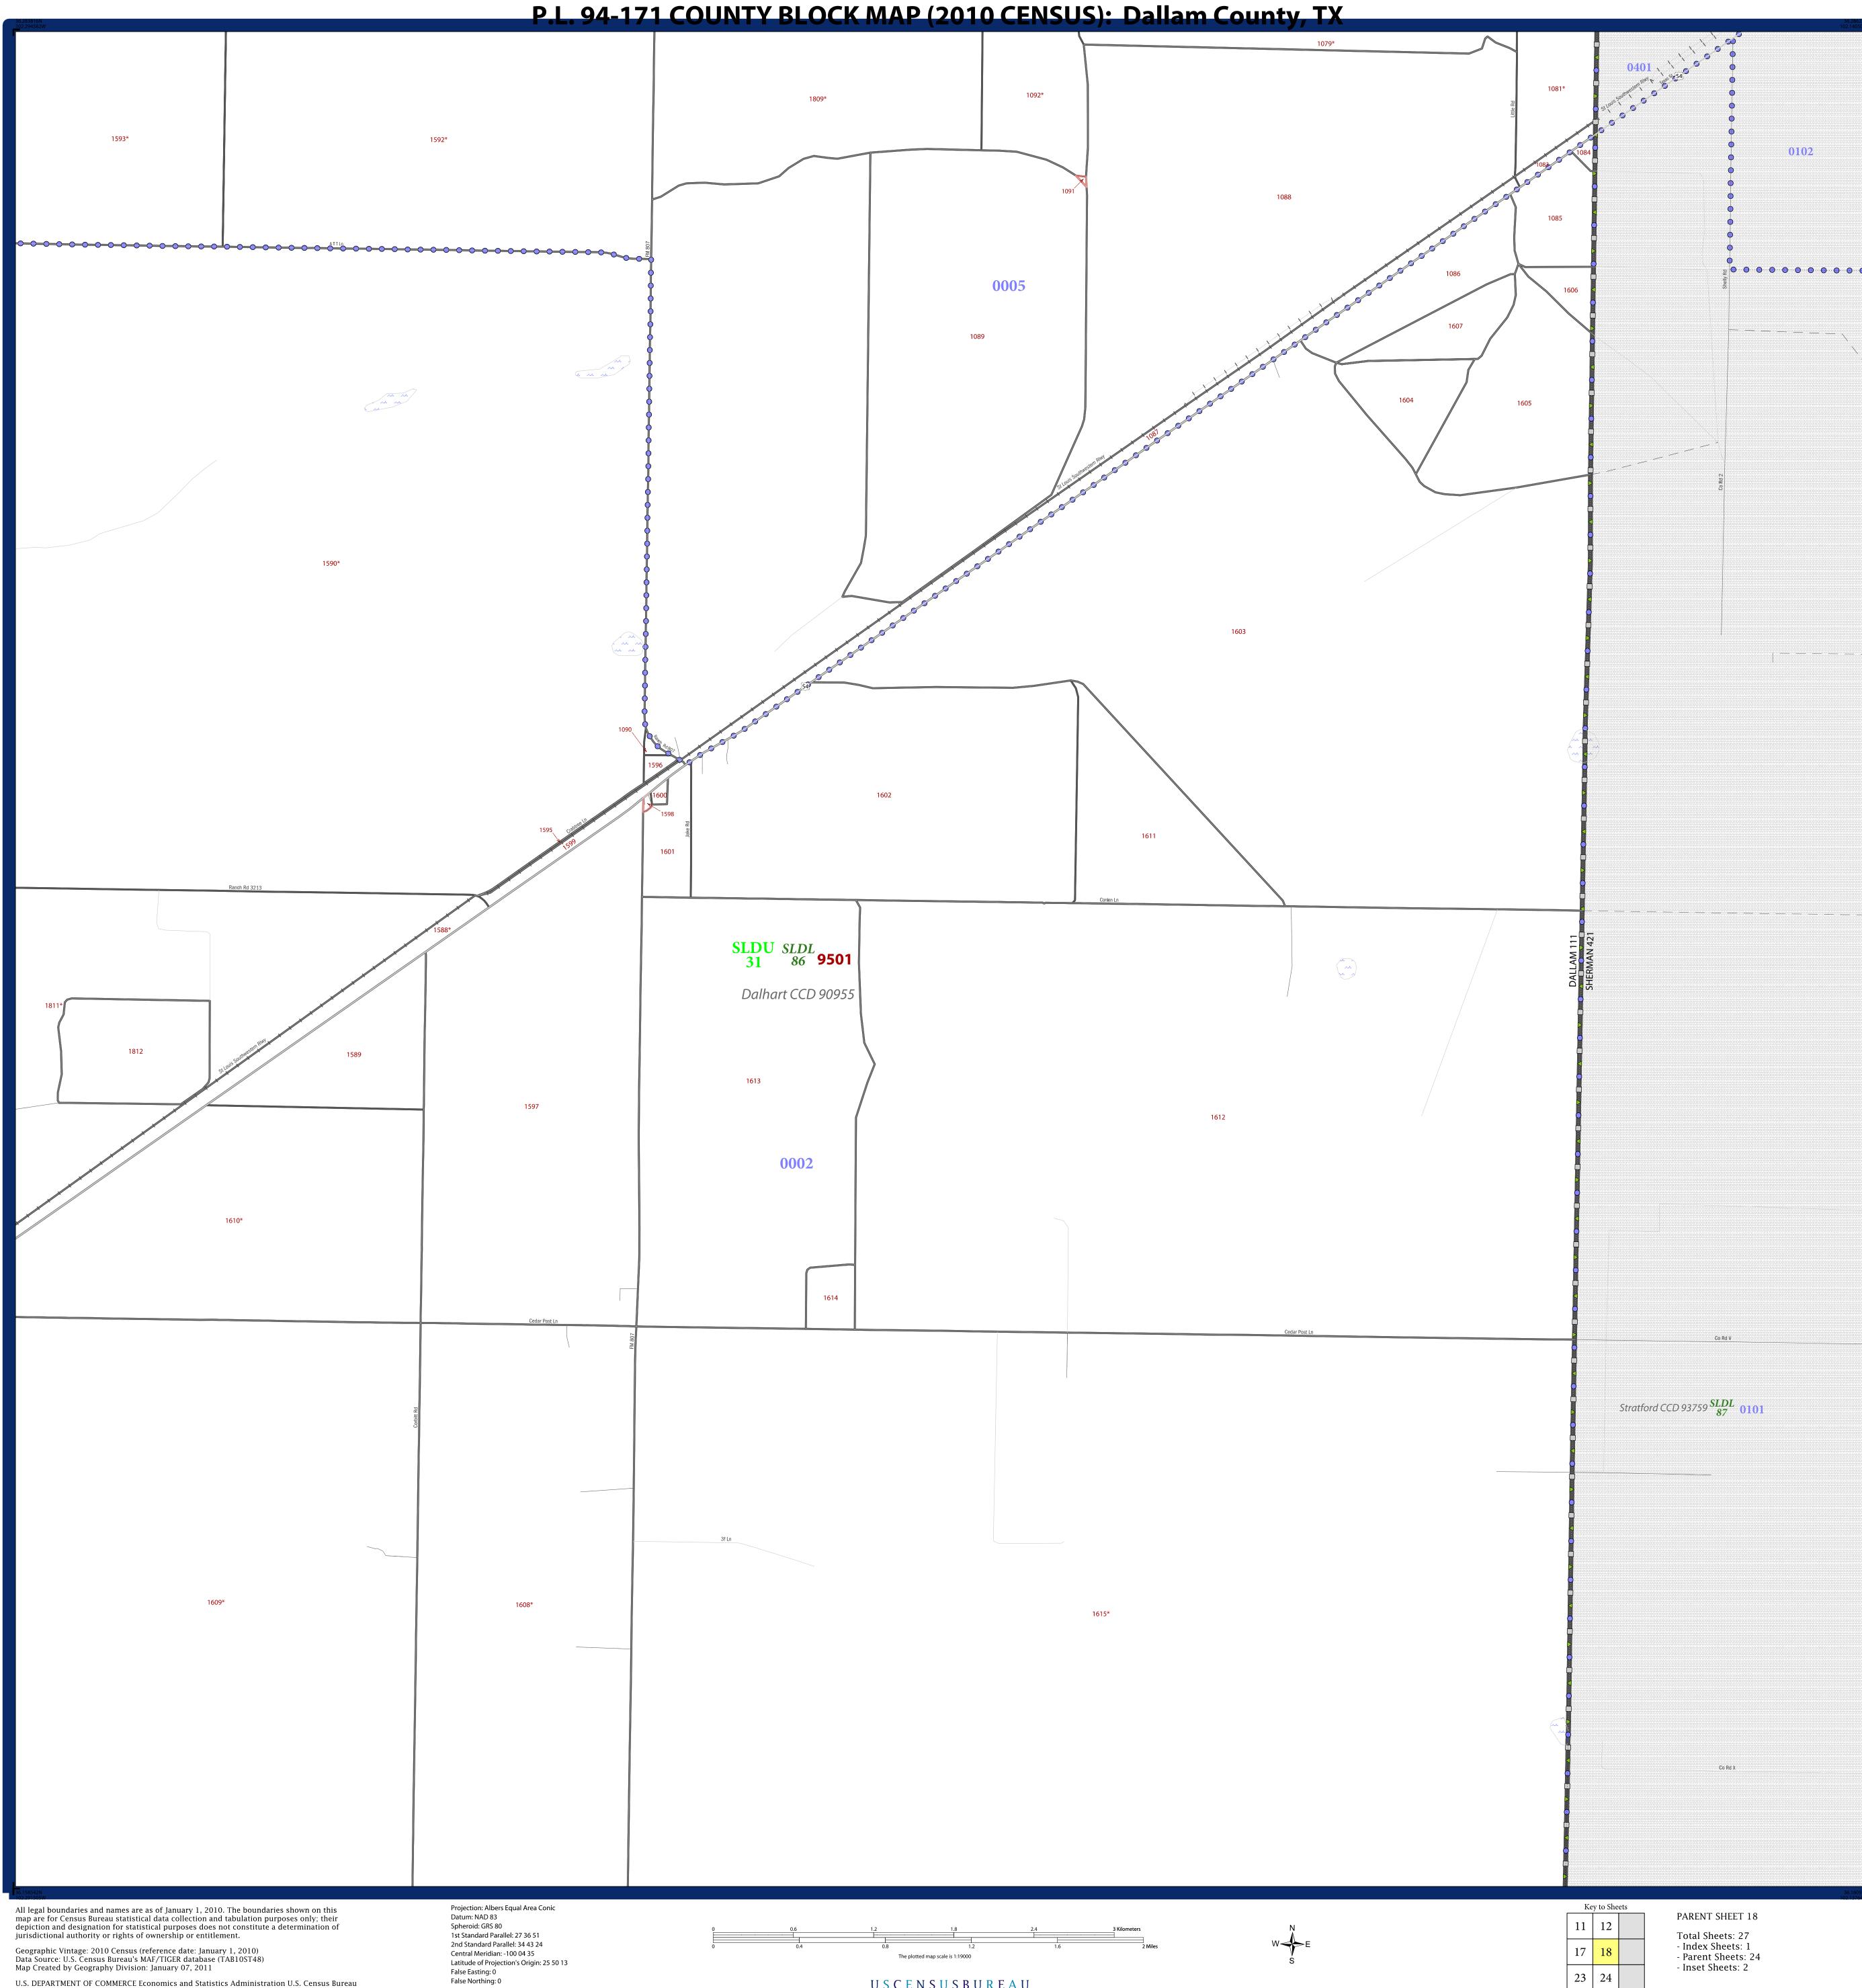

NAME: Dallam County (111)

ST: Texas (48)

ENTITY TYPE: County or statistically equivalent entity

Sheet Location within Entity

2010 PL BLOCK MAP (PARENT) 201048111018

|                                   | Off-Reservation Trust La<br>Hawaiian Home Land                                                                 | nd,       | +          | +                  | ✦          | +          | +          | +                                                     |                                       | T1880                    |                     |  |
|-----------------------------------|----------------------------------------------------------------------------------------------------------------|-----------|------------|--------------------|------------|------------|------------|-------------------------------------------------------|---------------------------------------|--------------------------|---------------------|--|
|                                   | Oklahoma Tribal Statistical Area,<br>Alaska Native Village Statistical A<br>Tribal Designated Statistical Area | Area,     | <b></b>    | •                  | <b></b>    | <b>♦</b>   | •          | <b></b>                                               |                                       | KAW OTS.                 | A 5340              |  |
|                                   | American Indian Tribal<br>Subdivision                                                                          |           |            |                    |            |            |            | ٠                                                     |                                       | EAGLE NES                | T DIST 200          |  |
|                                   | State American Indian<br>Reservation                                                                           |           | /          |                    |            |            |            |                                                       |                                       | Tama Res                 | 5 4125              |  |
|                                   | State Designated Tribal<br>Statistical Area                                                                    |           | <b>♦</b>   | ٠                  | <b>♦</b>   | ٠          | ٠          | •                                                     |                                       | Lumbee S                 | TSA 9815            |  |
|                                   | Alaska Native Regional<br>Corporation                                                                          |           |            | <b>V A V A V A</b> |            |            |            | ▼                                                     |                                       | NANA ANRC 52120          |                     |  |
|                                   | State (or statistically equivalent entity)                                                                     |           | /          |                    |            |            |            |                                                       |                                       | NEW YO                   | RK 36               |  |
|                                   | County (or statistically equivalent entity)                                                                    |           |            |                    |            |            |            |                                                       |                                       | ERIE 029                 |                     |  |
|                                   | Minor Civil Division (MCD) <sup>1</sup>                                                                        |           | $\bigcirc$ | $\bigcirc$         | $\bigcirc$ | $\bigcirc$ | $\bigcirc$ | $\bigcirc$                                            |                                       | Bristol                  | town 07485          |  |
|                                   | Census County Division (CCD),<br>Census Subarea (CSA),<br>Unorganized Territory (UT)                           |           | ٥          | $\bigcirc$         | $\bigcirc$ | $\bigcirc$ | $\bigcirc$ | $\bigcirc$                                            |                                       | Jemez (                  | CCD 91650           |  |
|                                   | Consolidated City                                                                                              |           | 0          | 0                  | 0          | 0          | 0          | 0                                                     |                                       | MILFO                    | ORD 47500           |  |
|                                   | Incorporated Place <sup>1,2</sup>                                                                              | 1         |            |                    |            |            |            |                                                       |                                       | Davis                    | 18100               |  |
|                                   | Census Designated Place (CDP) <sup>2</sup>                                                                     |           |            |                    |            |            |            |                                                       |                                       | Incline Vil              | llage 35100         |  |
| Voting District (VTD)             |                                                                                                                |           |            | 0 0 0 0 0          |            |            |            | •                                                     |                                       | 100015                   |                     |  |
|                                   | State Legislative District -<br>Upper (Senate)                                                                 | -         |            |                    |            |            |            |                                                       |                                       | SLDU<br>14               |                     |  |
|                                   | State Legislative District -<br>Lower (House)                                                                  | -         | ▼          |                    | ▼ 4        | ▲ ▼        |            | ▼                                                     |                                       | SLDL<br>26               |                     |  |
|                                   | Census Tract                                                                                                   |           |            |                    |            |            |            |                                                       |                                       | 33.07                    |                     |  |
|                                   | Census Block <sup>3</sup>                                                                                      |           | _          |                    |            |            |            |                                                       |                                       | 3012                     |                     |  |
|                                   |                                                                                                                |           |            |                    |            |            |            |                                                       |                                       |                          |                     |  |
|                                   | DESCRIPTION SYMBOL                                                                                             |           |            |                    |            |            |            |                                                       |                                       | <u>PTION</u><br>c Offset | SYMBOL              |  |
|                                   |                                                                                                                |           |            |                    |            |            |            | or Corridor                                           |                                       | or                       |                     |  |
|                                   | U.S. Highway                                                                                                   | ~2        |            |                    |            |            |            | Wa                                                    | ater Boc                              | ly                       | Pleasant Lake       |  |
|                                   | State Highway — (4) —<br>Other Read                                                                            |           |            |                    |            |            |            |                                                       | Swamp, Marsh, or<br>Gravel Pit/Quarry |                          | Okefenokee Swamp    |  |
| Cul-de-sac —                      |                                                                                                                |           |            |                    |            |            |            | Glacier                                               |                                       | - ,                      | Carling Glacier and |  |
|                                   |                                                                                                                |           |            |                    |            |            |            |                                                       |                                       |                          |                     |  |
|                                   | Circle<br>4WD Trail, Stairway,                                                                                 | 0         |            |                    |            |            |            | Mi                                                    | litary                                |                          | Fort Belvoir        |  |
| Alley, Walkway, or Ferry Southern |                                                                                                                |           |            | n RR               |            |            |            | National or State Park,<br>Forest, or Recreation Area |                                       |                          | Vosemite NP         |  |
|                                   | Raiload<br>Pipeline or                                                                                         | -         | T          | 1                  | _          |            |            |                                                       |                                       |                          | Oxnard Arprt        |  |
|                                   | Power Line                                                                                                     |           | _          |                    |            |            |            | Air                                                   | port                                  |                          | ★                   |  |
|                                   | Ridge or Fence                                                                                                 | _ · _ · _ |            |                    |            |            |            | Sel                                                   | ected M                               | Iountain Peaks           | Mt Baker            |  |
|                                   | Property Line                                                                                                  |           |            |                    |            |            |            | Inset Area                                            |                                       |                          | A                   |  |
|                                   |                                                                                                                |           |            |                    |            |            |            |                                                       |                                       |                          |                     |  |