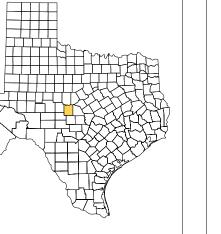

Location of County within State ┽┽┽┽╎┽┾┲╴

NAME: McCulloch County (307) ENTITY TYPE: County or statistically equivalent entity ST: Texas (48)