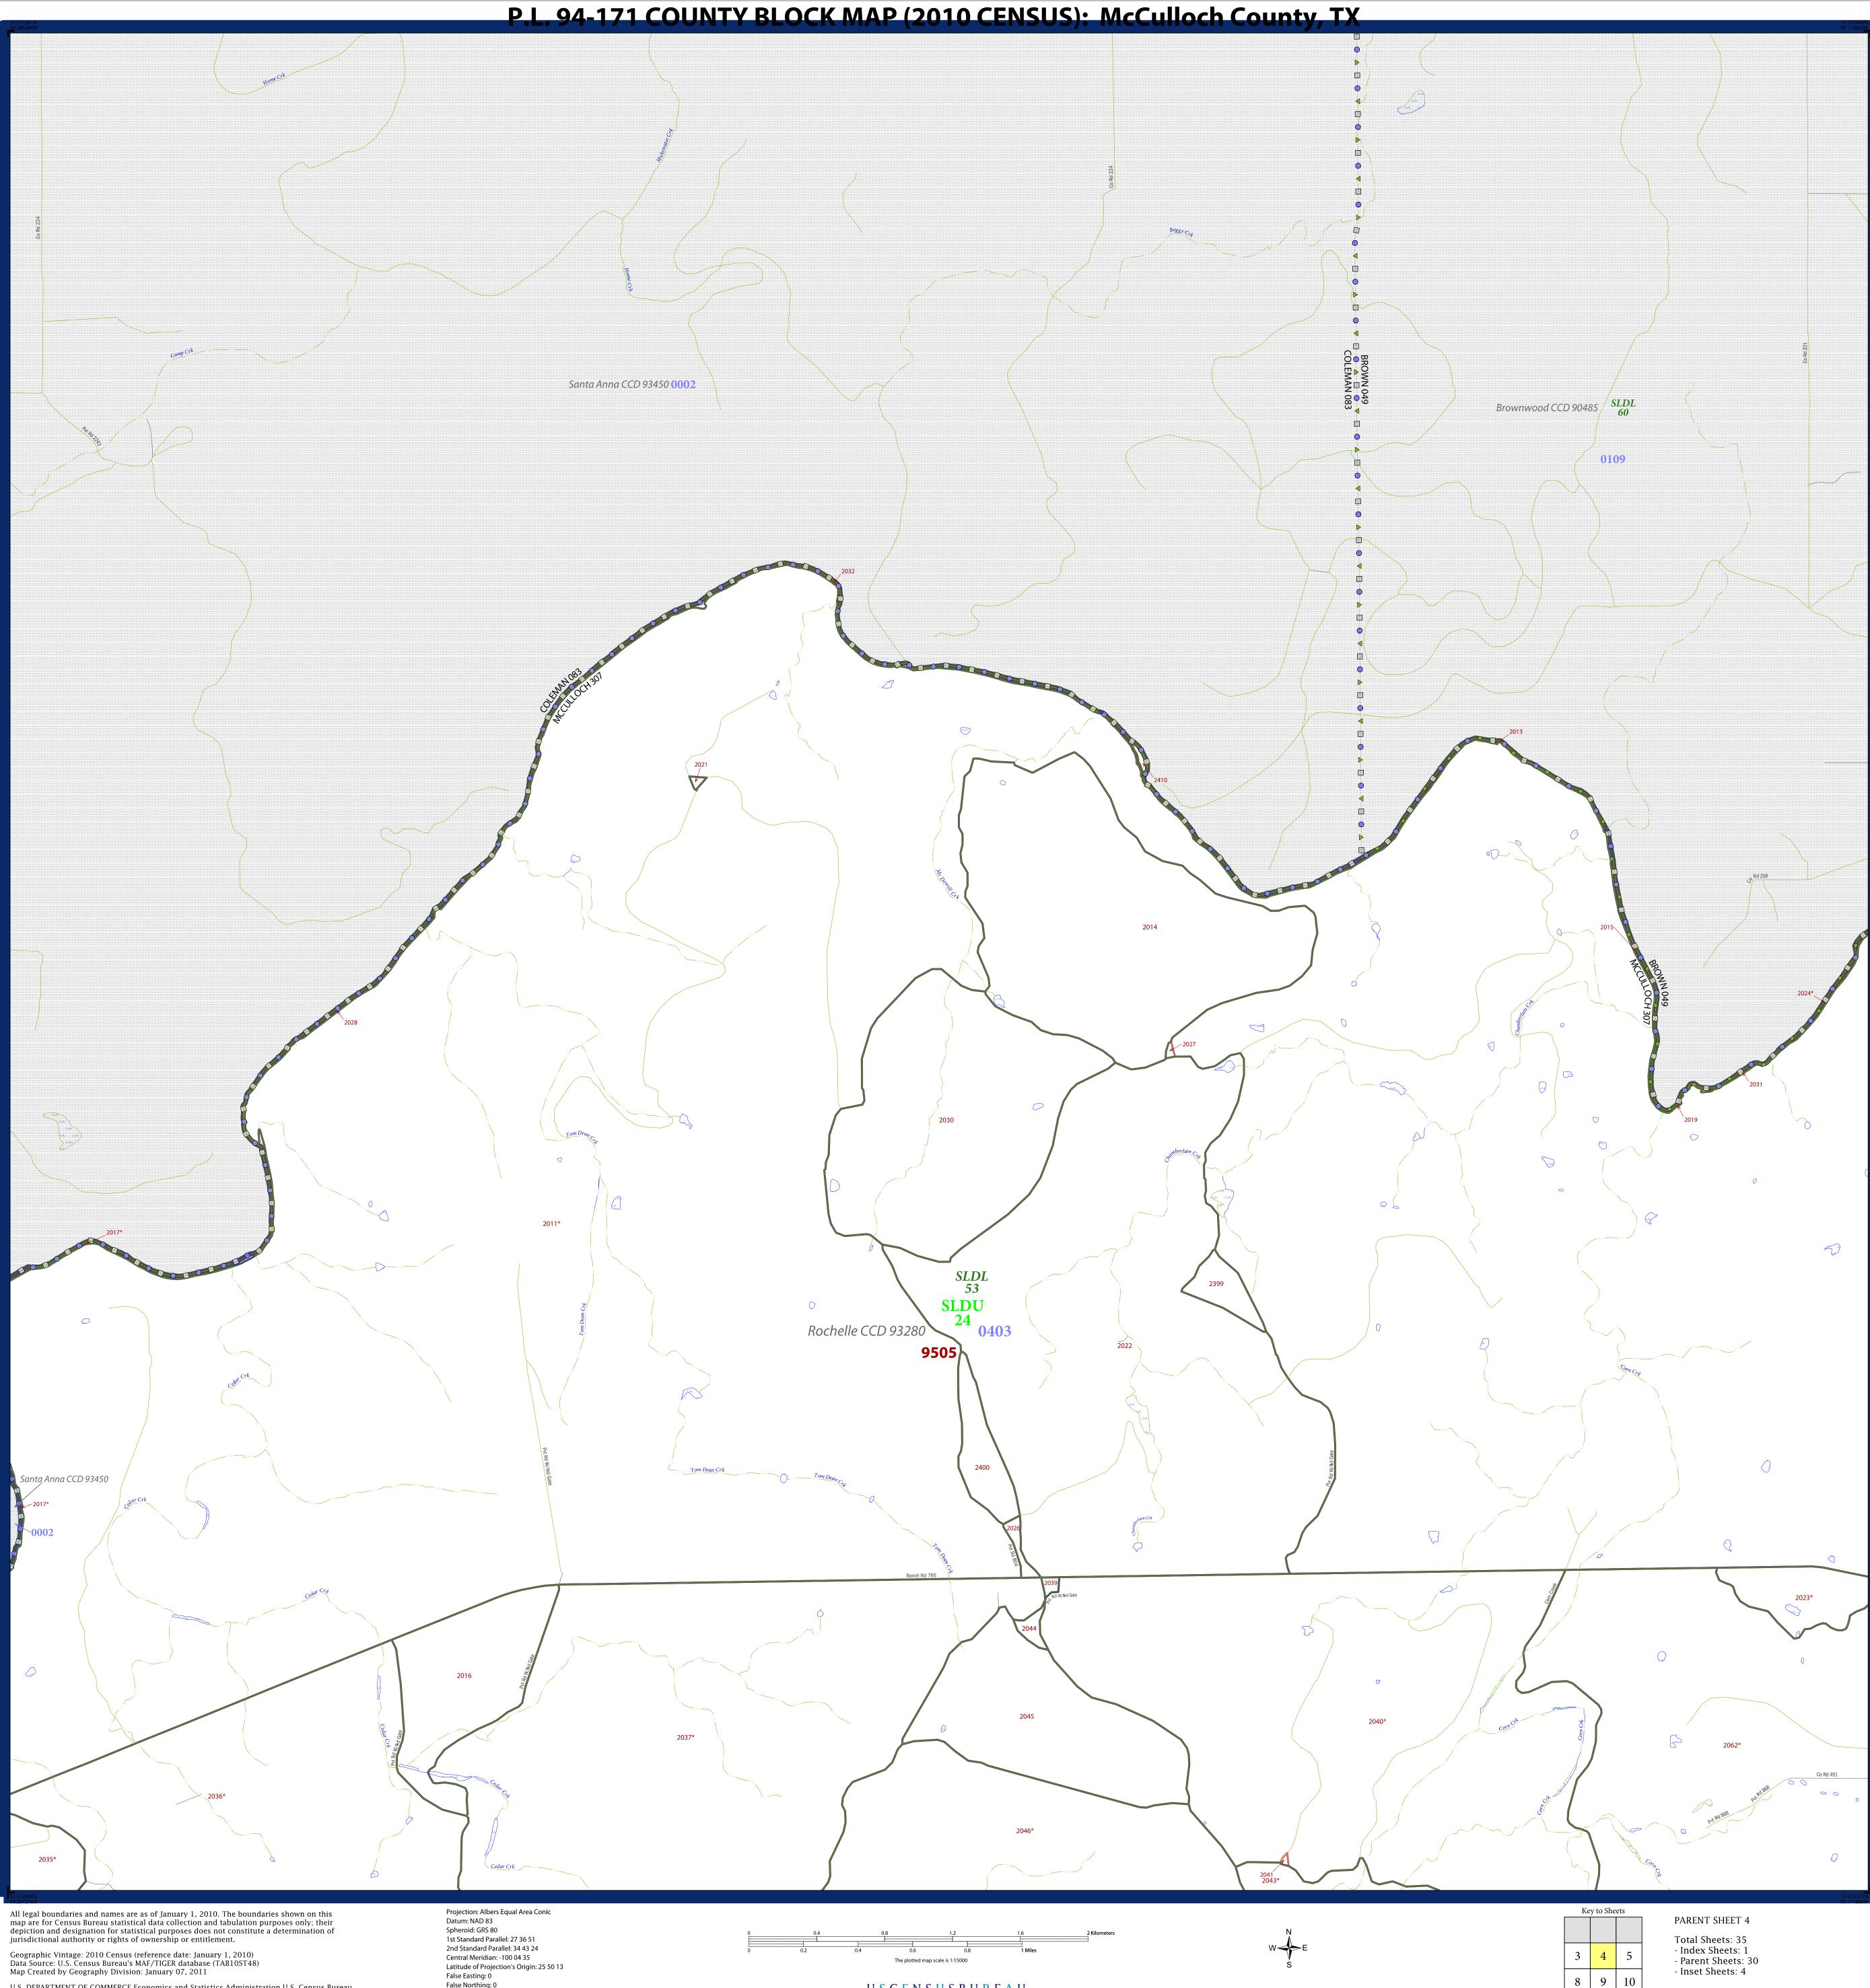

Location of County within State ┽┽┽┽╎┽┾┲╴

NAME: McCulloch County (307) ENTITY TYPE: County or statistically equivalent entity ST: Texas (48)