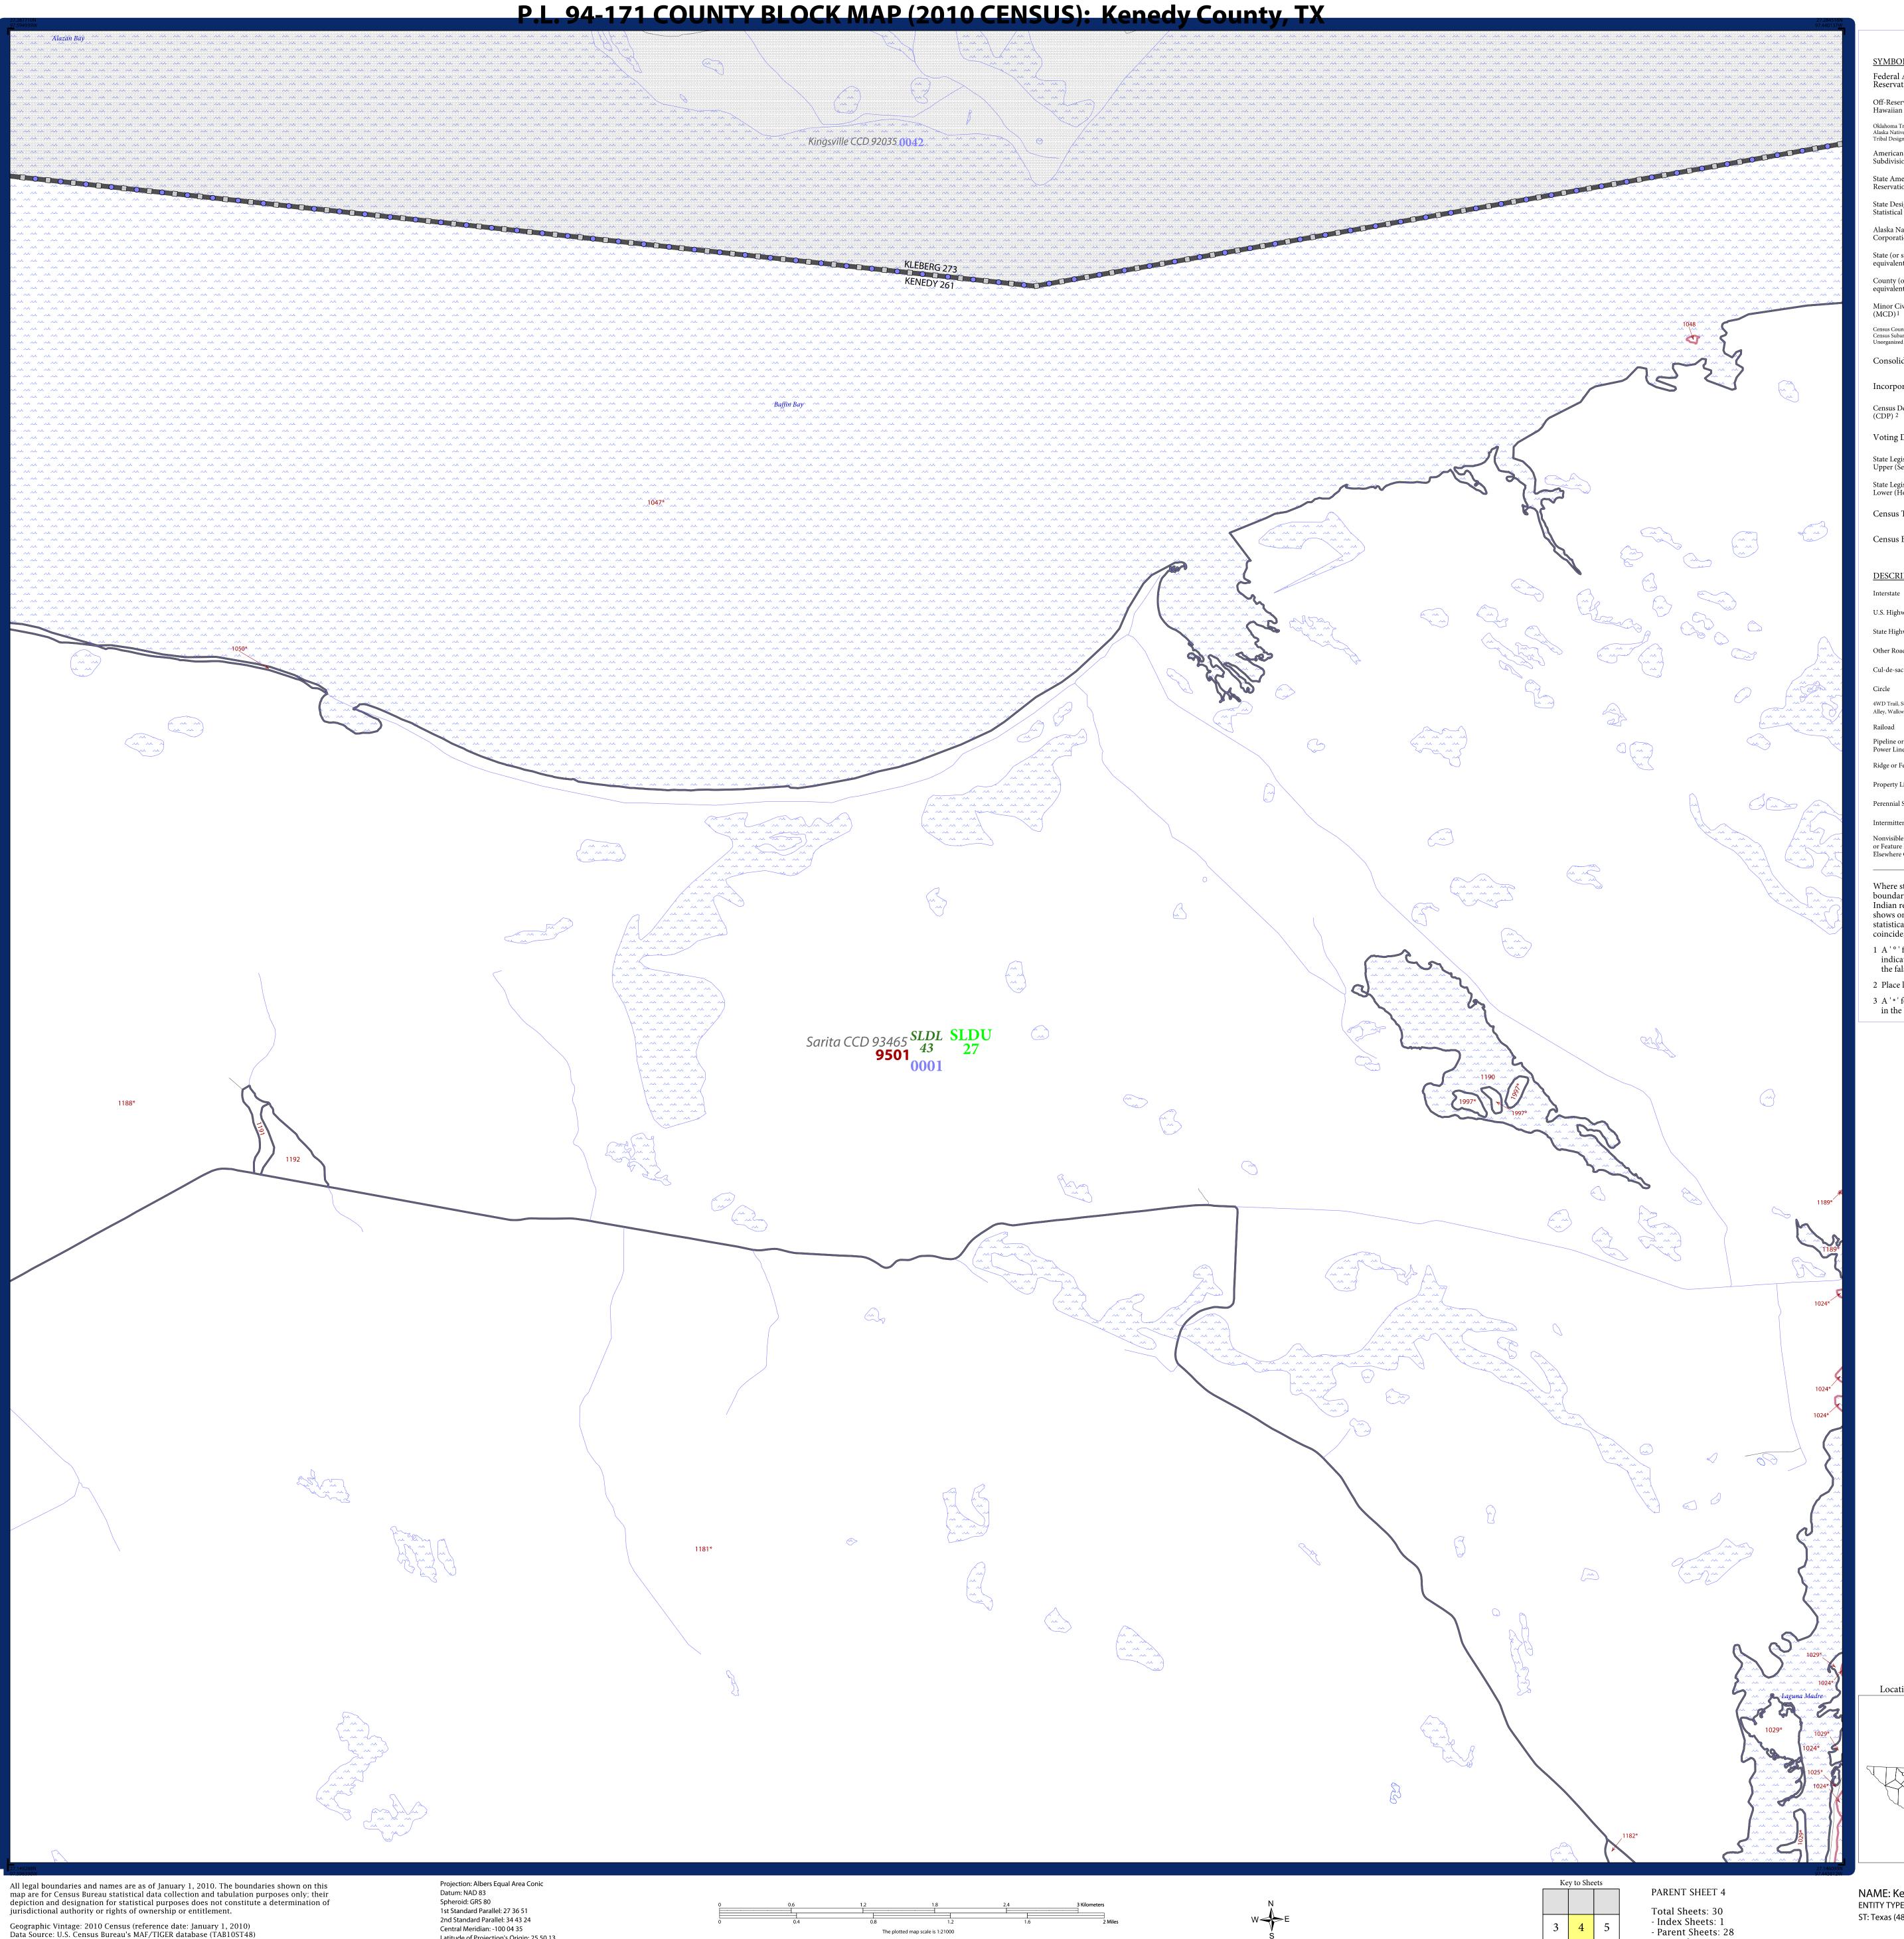

Geographic Vintage: 2010 Census (reference date: January 1, 2010) Data Source: U.S. Census Bureau's MAF/TIGER database (TAB10ST48) Map Created by Geography Division: December 14, 2010 U.S. DEPARTMENT OF COMMERCE Economics and Statistics Administration U.S. Census Bureau

2nd Standard Parallel: 34 43 24 Central Meridian: -100 04 35 Latitude of Projection's Origin: 25 50 13 False Easting: 0 False Northing: 0

The plotted map scale is 1:21000

5

- Inset Sheets: 1

|                                                                                                                                                                                                                                                                                                                                                                                                                                                                                        |               | L          | EC  | GEN      | ١I         | )                                               |                       |                            |  |
|----------------------------------------------------------------------------------------------------------------------------------------------------------------------------------------------------------------------------------------------------------------------------------------------------------------------------------------------------------------------------------------------------------------------------------------------------------------------------------------|---------------|------------|-----|----------|------------|-------------------------------------------------|-----------------------|----------------------------|--|
| YMBOL DESCRIPTION SYMBOL                                                                                                                                                                                                                                                                                                                                                                                                                                                               |               |            |     |          |            | LABEL STYLE                                     |                       |                            |  |
| ederal American Indian<br>Reservation                                                                                                                                                                                                                                                                                                                                                                                                                                                  | *             | <b>†</b> 1 | 7   | * 🖈      |            |                                                 | L'ANSE                | <b>RES 1880</b>            |  |
| Off-Reservation Trust Land,<br>Iawaiian Home Land                                                                                                                                                                                                                                                                                                                                                                                                                                      | +             | + -        | ┝╶┥ | + +      | +          |                                                 | T1880                 |                            |  |
| klahoma Tribal Statistical Area,<br>laska Native Village Statistical Area,<br>ribal Designated Statistical Area                                                                                                                                                                                                                                                                                                                                                                        | •             | • •        |     | • •      | <b></b>    |                                                 | KAW OTS.              | A 5340                     |  |
| merican Indian Tribal<br>ubdivision                                                                                                                                                                                                                                                                                                                                                                                                                                                    | •             | • •        | ٢   | • •      | •          |                                                 | EAGLE NES             | T DIST 200                 |  |
| tate American Indian<br>eservation                                                                                                                                                                                                                                                                                                                                                                                                                                                     |               |            | 7 4 | / /      | /          |                                                 | Tama Res              | 5 4125                     |  |
| tate Designated Tribal<br>tatistical Area                                                                                                                                                                                                                                                                                                                                                                                                                                              |               |            |     | <b>♦</b> |            | Lumbee STSA 9815                                |                       |                            |  |
| laska Native Regional<br>Corporation                                                                                                                                                                                                                                                                                                                                                                                                                                                   | ▼             | ▲ ▼        |     | ▼ ▲      | ▼          |                                                 | NANA A                | ANRC 52120                 |  |
| tate (or statistically<br>quivalent entity)                                                                                                                                                                                                                                                                                                                                                                                                                                            | Δ             |            | 7 L | 7 🛛      | [          |                                                 | NEW YOI               | RK 36                      |  |
| County (or statistically<br>quivalent entity)                                                                                                                                                                                                                                                                                                                                                                                                                                          |               |            |     |          |            |                                                 | ERIE 029              |                            |  |
| 1inor Civil Division<br>MCD) <sup>1</sup>                                                                                                                                                                                                                                                                                                                                                                                                                                              | $\diamond$    | $\circ$    |     |          | $\Diamond$ |                                                 | Bristol               | town 07485                 |  |
| ensus County Division (CCD),<br>ensus Subarea (CSA),<br>norganized Territory (UT)                                                                                                                                                                                                                                                                                                                                                                                                      | $\diamond$    | $\circ$    |     |          | $\Diamond$ |                                                 | Jemez (               | CCD 91650                  |  |
| Consolidated City                                                                                                                                                                                                                                                                                                                                                                                                                                                                      | 0             | 00         |     |          | 0          |                                                 | MILFORD 47500         |                            |  |
| ncorporated Place <sup>1,2</sup>                                                                                                                                                                                                                                                                                                                                                                                                                                                       |               |            |     |          |            |                                                 | Davis 18100           |                            |  |
| Census Designated Place<br>CDP) <sup>2</sup>                                                                                                                                                                                                                                                                                                                                                                                                                                           |               |            |     |          |            |                                                 | Incline Village 35100 |                            |  |
| oting District (VTD)                                                                                                                                                                                                                                                                                                                                                                                                                                                                   | •             | •          |     |          | 0          |                                                 | 10001                 | 5                          |  |
| tate Legislative District -<br>Jpper (Senate)                                                                                                                                                                                                                                                                                                                                                                                                                                          |               |            |     |          |            |                                                 | SLDU<br>14            |                            |  |
| tate Legislative District -<br>ower (House)                                                                                                                                                                                                                                                                                                                                                                                                                                            | ▼             | ▲ ▼        |     | ▼ ▲      | ▼          |                                                 | SLDL<br>26            |                            |  |
| Census Tract                                                                                                                                                                                                                                                                                                                                                                                                                                                                           | -             |            |     |          |            |                                                 | 33.07                 |                            |  |
| Census Block <sup>3</sup>                                                                                                                                                                                                                                                                                                                                                                                                                                                              |               |            |     |          |            |                                                 | 3012                  |                            |  |
|                                                                                                                                                                                                                                                                                                                                                                                                                                                                                        |               |            |     |          |            |                                                 |                       |                            |  |
|                                                                                                                                                                                                                                                                                                                                                                                                                                                                                        | <u>SYMBOL</u> |            |     |          | _          | DESCRIPTION<br>Geographic Offset<br>or Corridor |                       | <u>SYMBOL</u>              |  |
| I.S. Highway                                                                                                                                                                                                                                                                                                                                                                                                                                                                           | ~             |            |     |          | 01         |                                                 |                       |                            |  |
| tate Highway —                                                                                                                                                                                                                                                                                                                                                                                                                                                                         | (4)           |            |     |          | W          | Water Body                                      |                       | <sup>1</sup> Pleasant_Lake |  |
| ether Road —                                                                                                                                                                                                                                                                                                                                                                                                                                                                           | Marsh Ln      |            |     |          |            | Swamp, Marsh, or<br>Gravel Pit/Quarry           |                       | Okefenokee Swamp           |  |
| ul-de-sac —                                                                                                                                                                                                                                                                                                                                                                                                                                                                            | •             |            |     |          | G          | Glacier                                         |                       | Ering Glacier              |  |
| ircle —                                                                                                                                                                                                                                                                                                                                                                                                                                                                                | o             |            |     |          | М          | Military                                        |                       | • Fort Belvoir •           |  |
| WD Trail, Stairway,<br>lley, Walkway, or Ferry                                                                                                                                                                                                                                                                                                                                                                                                                                         |               |            |     |          |            | National or State Park,                         |                       |                            |  |
| aiload —                                                                                                                                                                                                                                                                                                                                                                                                                                                                               | Southern RR   |            |     |          |            | Forest, or Recreation Area                      |                       | · Yosemite NP ·            |  |
| ipeline or<br>ower Line                                                                                                                                                                                                                                                                                                                                                                                                                                                                |               |            |     |          | A          | Airport                                         |                       | Oxnard Arprt               |  |
| idge or Fence —                                                                                                                                                                                                                                                                                                                                                                                                                                                                        |               |            |     |          | Se         | Selected Mountain Peaks                         |                       | Mt Baker                   |  |
| roperty Line – –                                                                                                                                                                                                                                                                                                                                                                                                                                                                       |               |            |     |          | Ŧ          |                                                 |                       | Λ                          |  |
| erennial Stream                                                                                                                                                                                                                                                                                                                                                                                                                                                                        | Tumbling Cr   |            |     |          | In         | Inset Area                                      |                       | A                          |  |
| ntermittent Stream<br>Ionvisible Boundary<br>r Feature Not<br>Isewhere Classified                                                                                                                                                                                                                                                                                                                                                                                                      | Piney Cr      |            |     |          | 0          | Outside Subject Area                            |                       |                            |  |
| Where state, county, and/or MCD/CCD boundaries coincide, the map shows the oundary symbol for only the highest-ranking of these boundaries. Where American ndian reservation and American Indian tribal subdivision boundaries coincide, the map hows only the American Indian reservation boundaries. Where Oklahoma tribal tatistical area boundaries and American Indian tribal subdivision boundaries oincide, the map shows only the Oklahoma tribal statistical area boundaries. |               |            |     |          |            |                                                 |                       |                            |  |

- 1 A ' ° ' following an MCD name denotes a false MCD. A ' ° ' following a place name indicates that a false MCD exists with the same name and FIPS code as the place; the false MCD label is not shown.
- 2 Place label color correlates to the place fill color.
- 3 A '\*' following a block number indicates that the block number is repeated elsewhere in the block.

Sheet Location within Entity

NAME: Kenedy County (261) ENTITY TYPE: County or statistically equivalent entity ST: Texas (48)