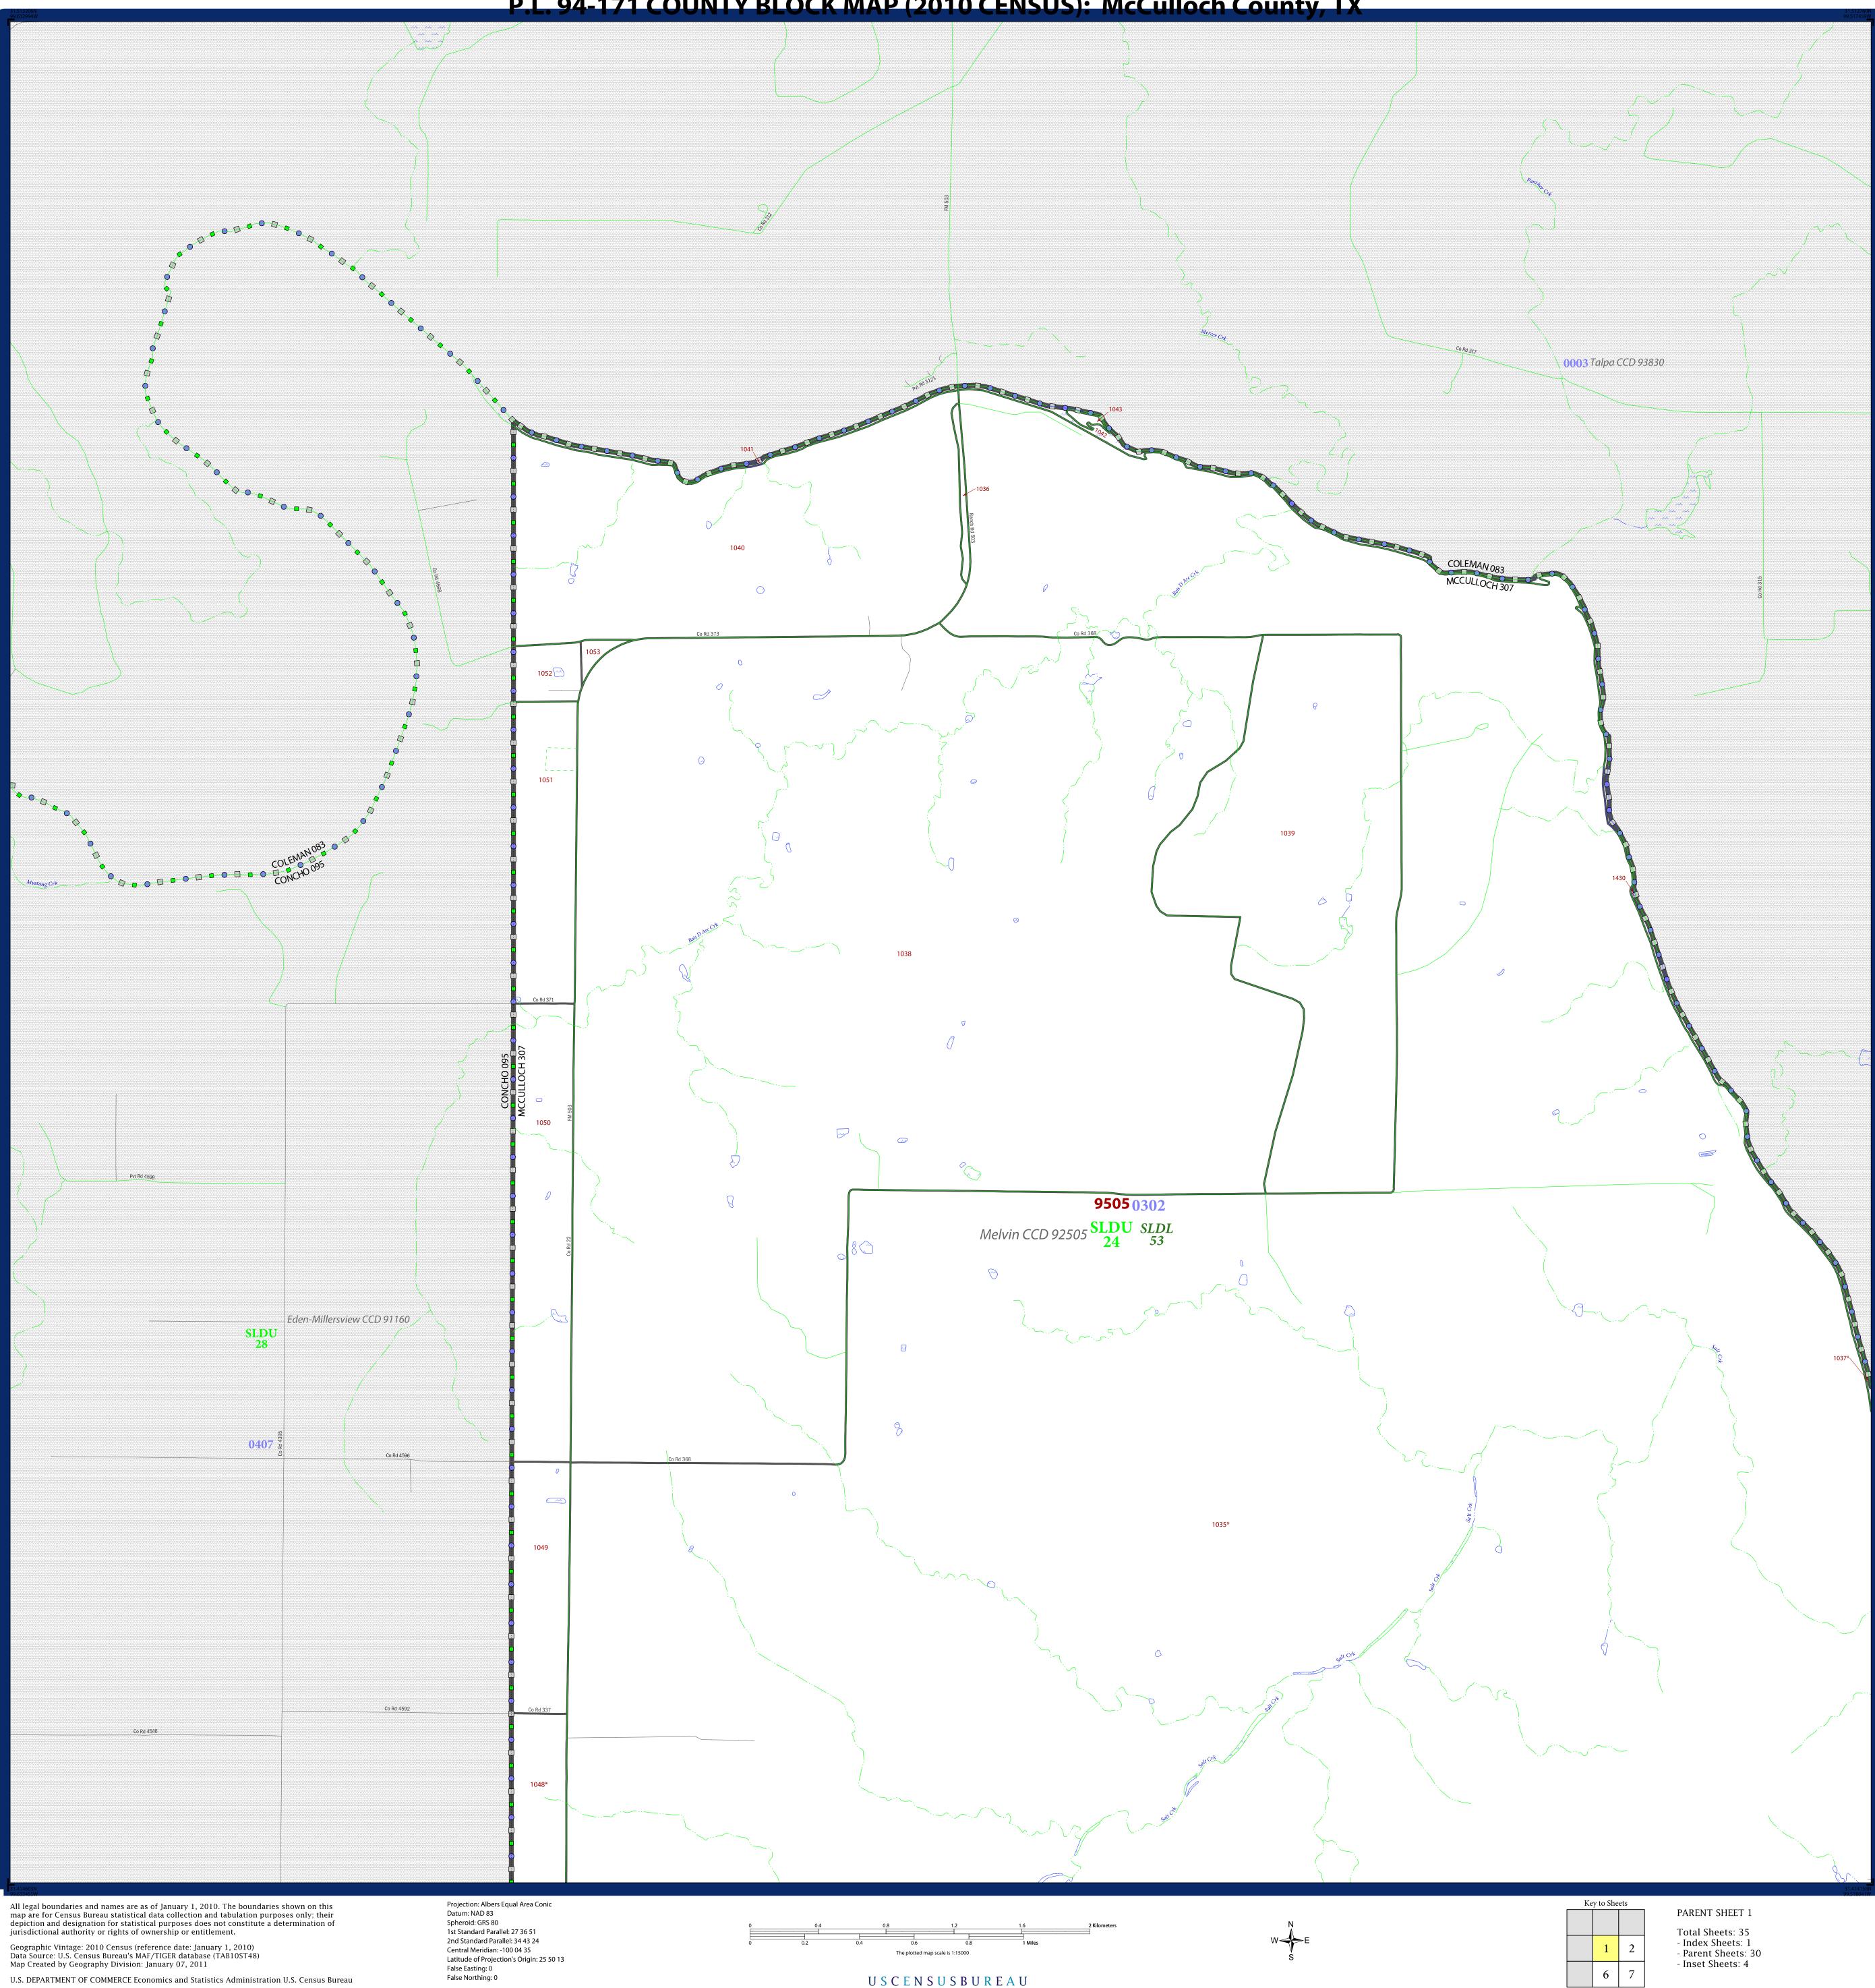

## P.L. 94-171 COUNTY BLOCK MAP (2010 CENSUS): McCulloch County, TX

| WMDOL DECOUD                                                                                                       |                     |            |               |            |            |                                                       | JD                      |                                 |                   |  |  |
|--------------------------------------------------------------------------------------------------------------------|---------------------|------------|---------------|------------|------------|-------------------------------------------------------|-------------------------|---------------------------------|-------------------|--|--|
| SYMBOL DESCRIPTION                                                                                                 |                     |            | <u>SYMBOL</u> |            |            |                                                       |                         | LABEL STYLE                     |                   |  |  |
| Federal American Indian<br>Reservation                                                                             |                     | *          | ☆             | ☆          | ☆          | \$                                                    | ☆                       | L'ANSE                          | RES 1880          |  |  |
| Off-Reservation Trust Land,<br>Hawaiian Home Land                                                                  |                     | +          | +             | +          | +          | +                                                     | +                       | T1880                           |                   |  |  |
| Oklahoma Tribal Statistical Area,<br>Alaska Native Village Statistical Area,<br>Tribal Designated Statistical Area |                     | <b></b>    | •             | <b></b>    | <b></b>    | •                                                     | <b>♦</b>                | KAW OTS                         | A 5340            |  |  |
| American Indian Tribal<br>Subdivision                                                                              |                     | ٠          | ٠             |            | • •        |                                                       | ٠                       | EAGLE NES                       | ST DIST 200       |  |  |
| State American Indian<br>Reservation                                                                               |                     |            |               |            |            |                                                       |                         | Tama Re                         | s 4125            |  |  |
| State Designated Tribal<br>Statistical Area                                                                        |                     | <b>♦</b>   | <b>♦</b>      | <b>♦</b>   | <b>♦</b>   | ٠                                                     | •                       | Lumbee                          | STSA 9815         |  |  |
| Alaska Native Regional<br>Corporation                                                                              |                     | ▼          |               | ▼ .        | ▲ ▼        | ∕ ▲                                                   | ▼                       | NANA                            | ANRC 5212         |  |  |
| State (or statistically equivalent entity)                                                                         |                     |            | []            | [          |            |                                                       |                         | NEW YO                          | RK 36             |  |  |
| County (or statistically<br>equivalent entity)                                                                     |                     |            |               |            |            |                                                       |                         | ERIE 029                        |                   |  |  |
| Minor Civil Division<br>(MCD) <sup>1</sup>                                                                         |                     |            | $\Diamond$    | $\bigcirc$ | $\bigcirc$ | $\bigcirc$                                            | $\bigcirc$              | Bristol                         | Bristol town 0748 |  |  |
| Census County Division (CCD),<br>Census Subarea (CSA),                                                             |                     | $\bigcirc$ | $\Diamond$    | $\bigcirc$ | $\bigcirc$ | $\bigcirc$                                            | $\Diamond$              | lemez (                         | CCD 91650         |  |  |
| Unorganized Territory (UT) Consolidated City                                                                       |                     | 0          | 0             | 0          | 0          | 0                                                     | 0                       |                                 | ORD 4750          |  |  |
| Incorporated Place <sup>1,2</sup>                                                                                  |                     |            | -             | -          |            | -                                                     | -                       | Davis                           |                   |  |  |
| Census Designated Place                                                                                            |                     |            |               |            |            |                                                       |                         |                                 | llage 35100       |  |  |
| (CDP) <sup>2</sup><br>Voting District (VTD)                                                                        |                     | •          | •             |            |            | •                                                     |                         | 10001                           | -                 |  |  |
| State Legislative District -                                                                                       |                     |            |               | _          | _          | _                                                     | _                       | SLDU                            | 5                 |  |  |
| Upper (Šenate)<br>State Legislative District                                                                       |                     |            |               |            |            |                                                       |                         | 14<br>SLDL                      |                   |  |  |
| Lower (House)                                                                                                      | -                   |            |               | ▼.         | ▲ ▼        | ′▲                                                    |                         | 26                              |                   |  |  |
| Census Tract                                                                                                       |                     |            |               |            |            |                                                       |                         | 33.07                           |                   |  |  |
| Census Block <sup>3</sup>                                                                                          |                     | -          |               |            |            |                                                       |                         | 3012                            |                   |  |  |
| DESCRIPTION                                                                                                        | SYMBOL              |            |               |            |            |                                                       | DE                      | <u>SCRIPTION</u>                | SYMBOL            |  |  |
| Interstate                                                                                                         |                     |            | _             | _          |            |                                                       | Geo                     | graphic Offset<br>Corridor      |                   |  |  |
| U.S. Highway                                                                                                       |                     |            |               |            |            |                                                       |                         |                                 | Pleasant Lake~    |  |  |
| State Highway — ④                                                                                                  |                     |            |               | Water Bod  |            |                                                       |                         | ·                               | T leusant Luxe    |  |  |
| Other Road Marsi                                                                                                   |                     |            |               |            |            |                                                       |                         | mp, Marsh, or<br>vel Pit/Quarry | •Okefenokee Swam, |  |  |
| Cul-de-sac ——•                                                                                                     |                     |            | Glacier       |            | cier       | Bering Glacier                                        |                         |                                 |                   |  |  |
| Circle ————————————————————————————————————                                                                        |                     |            |               |            | Military   |                                                       | Fort Belvoir            |                                 |                   |  |  |
| 4WD Trail, Stairway,                                                                                               |                     |            |               |            |            |                                                       |                         |                                 |                   |  |  |
| Raiload I                                                                                                          |                     | m RR       |               |            |            | National or State Park,<br>Forest, or Recreation Area |                         | Yosemite NP                     |                   |  |  |
| Pipeline or<br>Power Line                                                                                          |                     |            |               |            |            |                                                       | Airp                    | port                            | Oxnard Arprt      |  |  |
| Ridge or Fence — · — · —                                                                                           |                     |            |               |            |            | Selected Mountain Peaks                               |                         | Mt Baker                        |                   |  |  |
| Property Line                                                                                                      |                     |            |               |            |            | Sele                                                  | Selected Mountain Peaks |                                 |                   |  |  |
| Perennial Stream Tumbl                                                                                             |                     | ng Cr      |               |            |            | Inset Area                                            |                         | A                               |                   |  |  |
| Perennial Stream                                                                                                   | Intermittent Stream |            | , Cr          |            |            |                                                       | Outside Subject Area    |                                 |                   |  |  |

Where state, county, and/or MCD/CCD boundaries coincide, the map shows the boundary symbol for only the highest-ranking of these boundaries. Where American Indian reservation and American Indian tribal subdivision boundaries coincide, the map shows only the American Indian reservation boundaries. Where Oklahoma tribal statistical area boundaries and American Indian tribal subdivision boundaries coincide, the map shows only the Oklahoma tribal statistical area boundaries.

- 1 A ' ° ' following an MCD name denotes a false MCD. A ' ° ' following a place name indicates that a false MCD exists with the same name and FIPS code as the place; the false MCD label is not shown. 2 Place label color correlates to the place fill color.
- 3 A '\*' following a block number indicates that the block number is repeated elsewhere in the block.

Location of County within State 

Æ

NAME: McCulloch County (307) ENTITY TYPE: County or statistically equivalent entity

ST: Texas (48)

Sheet Location within Entity 10-5-0

2010 PL BLOCK MAP (PARENT) 201048307001