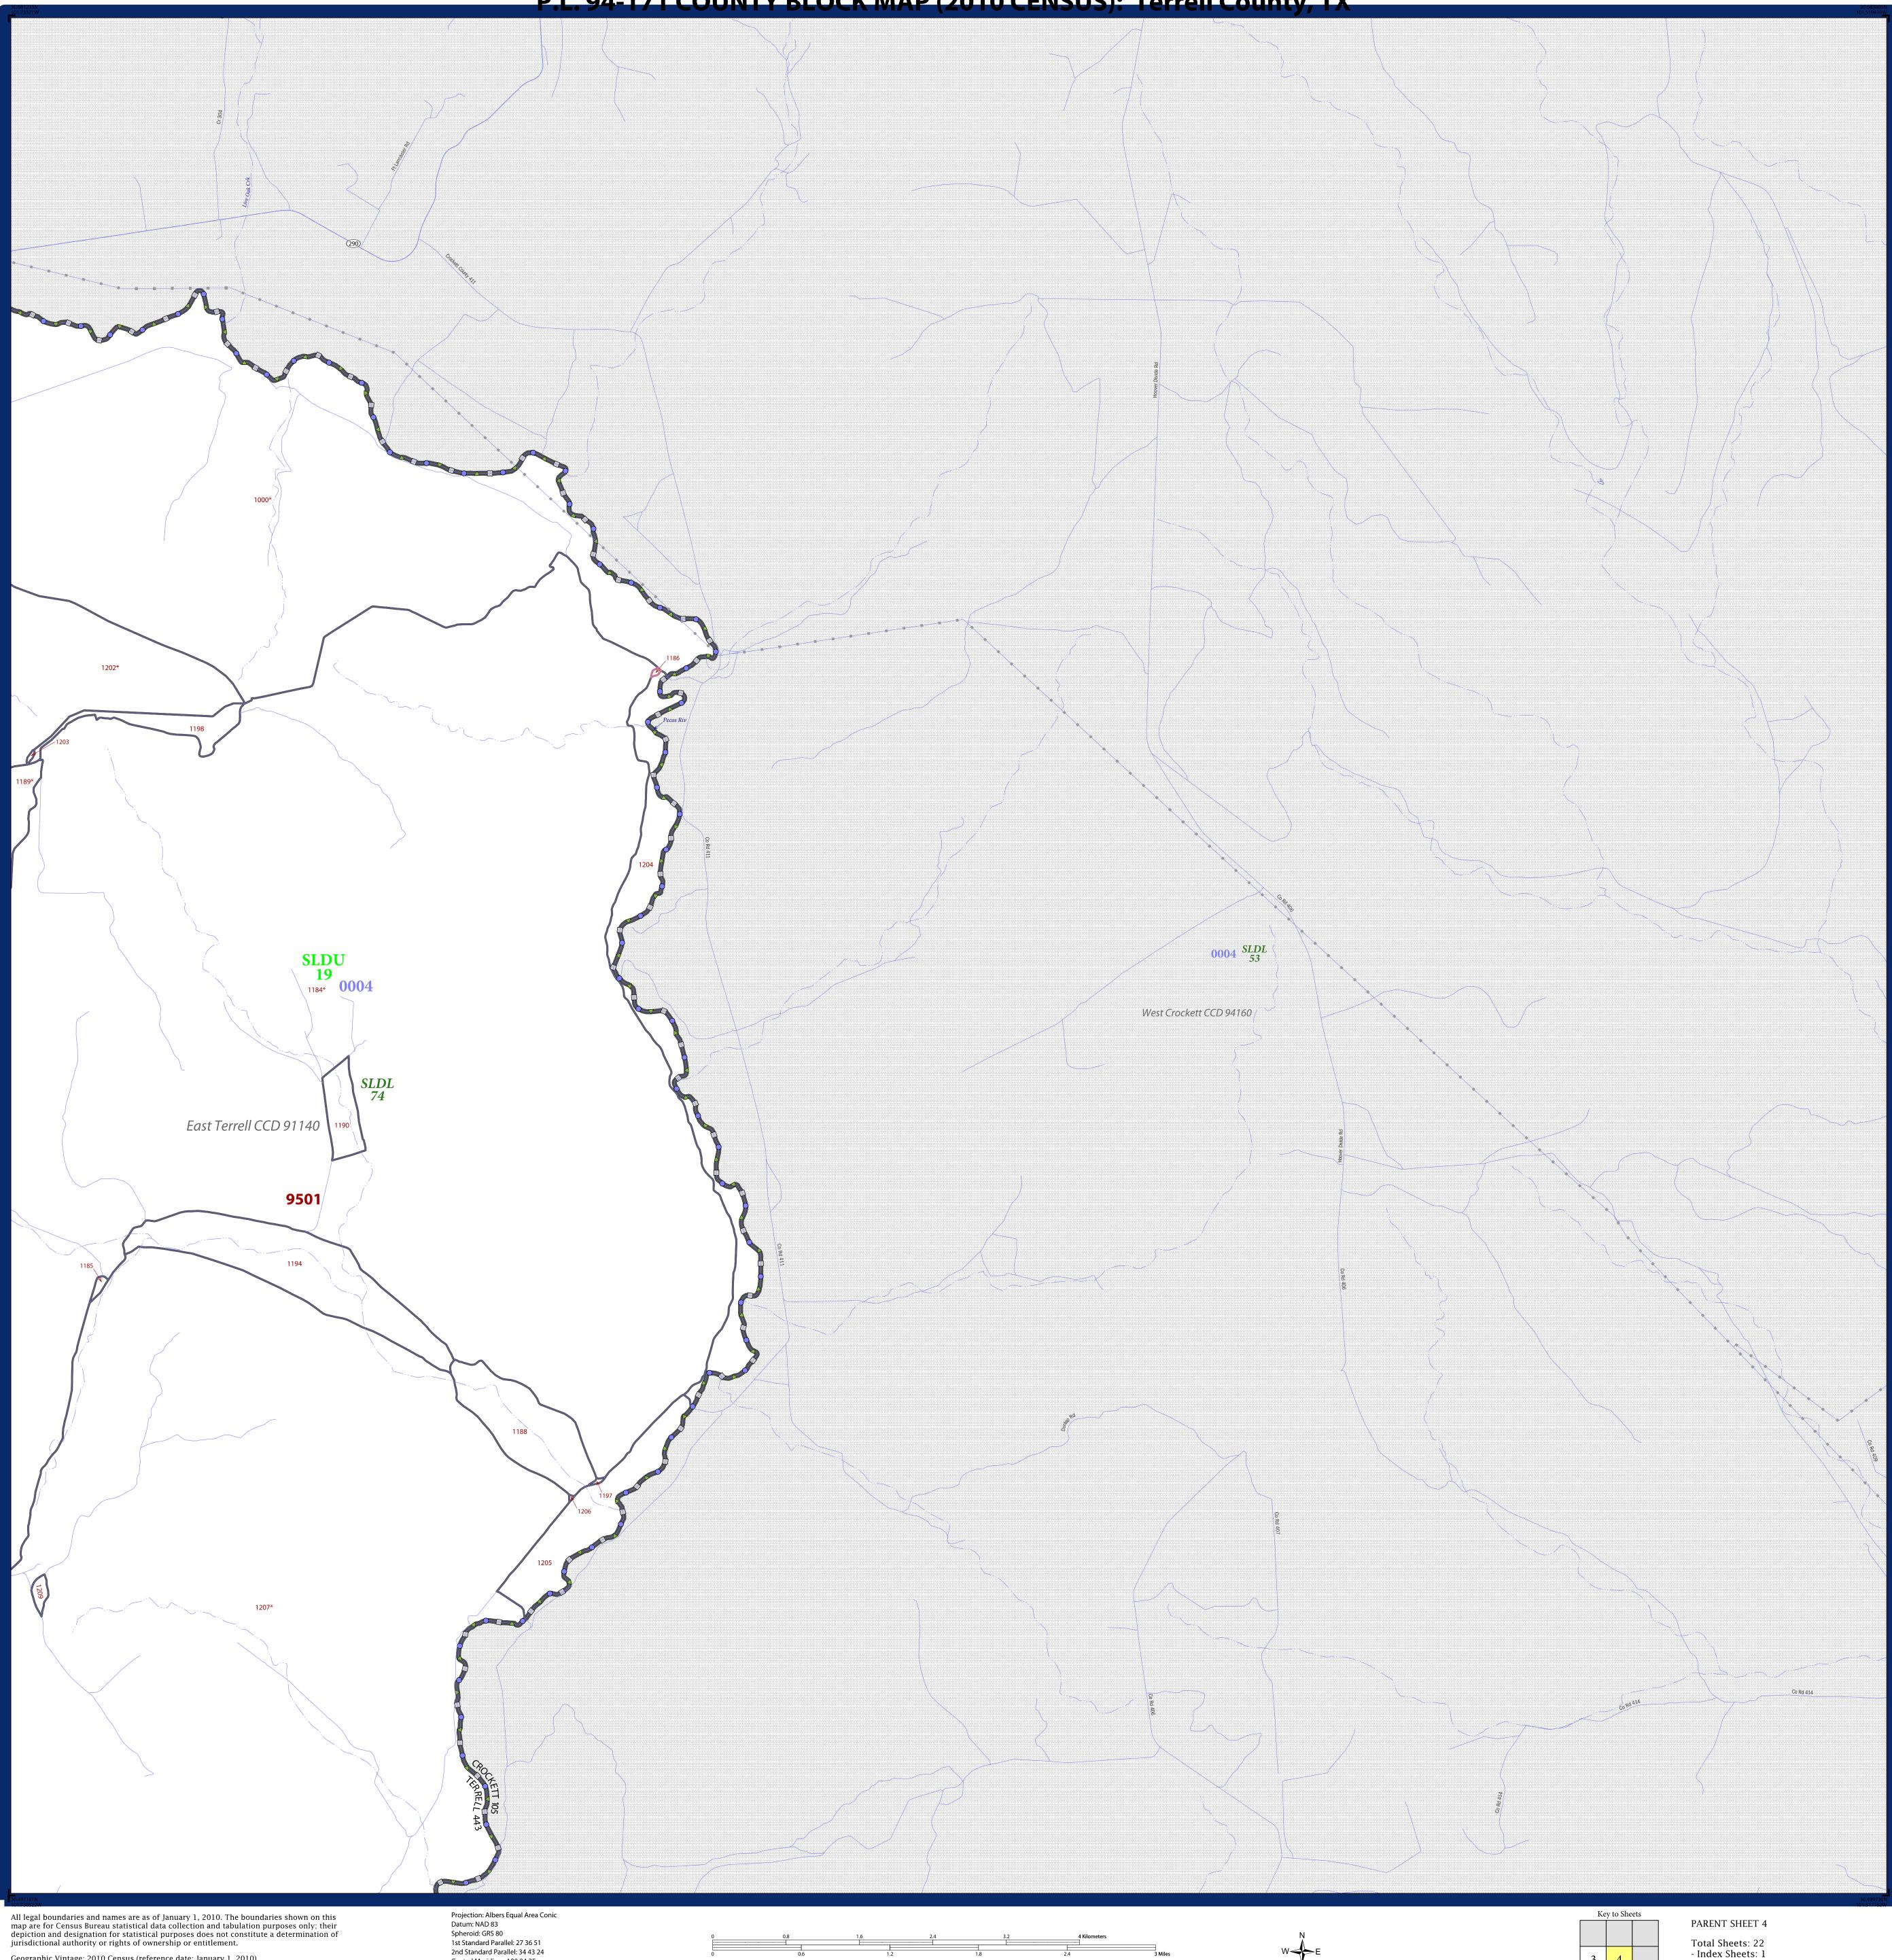

Location of County within State H.

NAME: Terrell County (443) ENTITY TYPE: County or statistically equivalent entity

ST: Texas (48)

2010 PL BLOCK MAP (PARENT) 201048443004