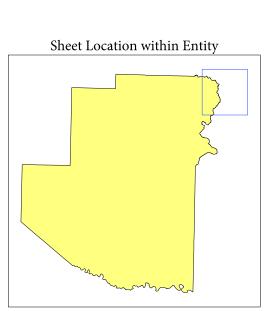

Location of County within State H.

NAME: Terrell County (443) ENTITY TYPE: County or statistically equivalent entity

ST: Texas (48)

2010 PL BLOCK MAP (PARENT) 201048443004