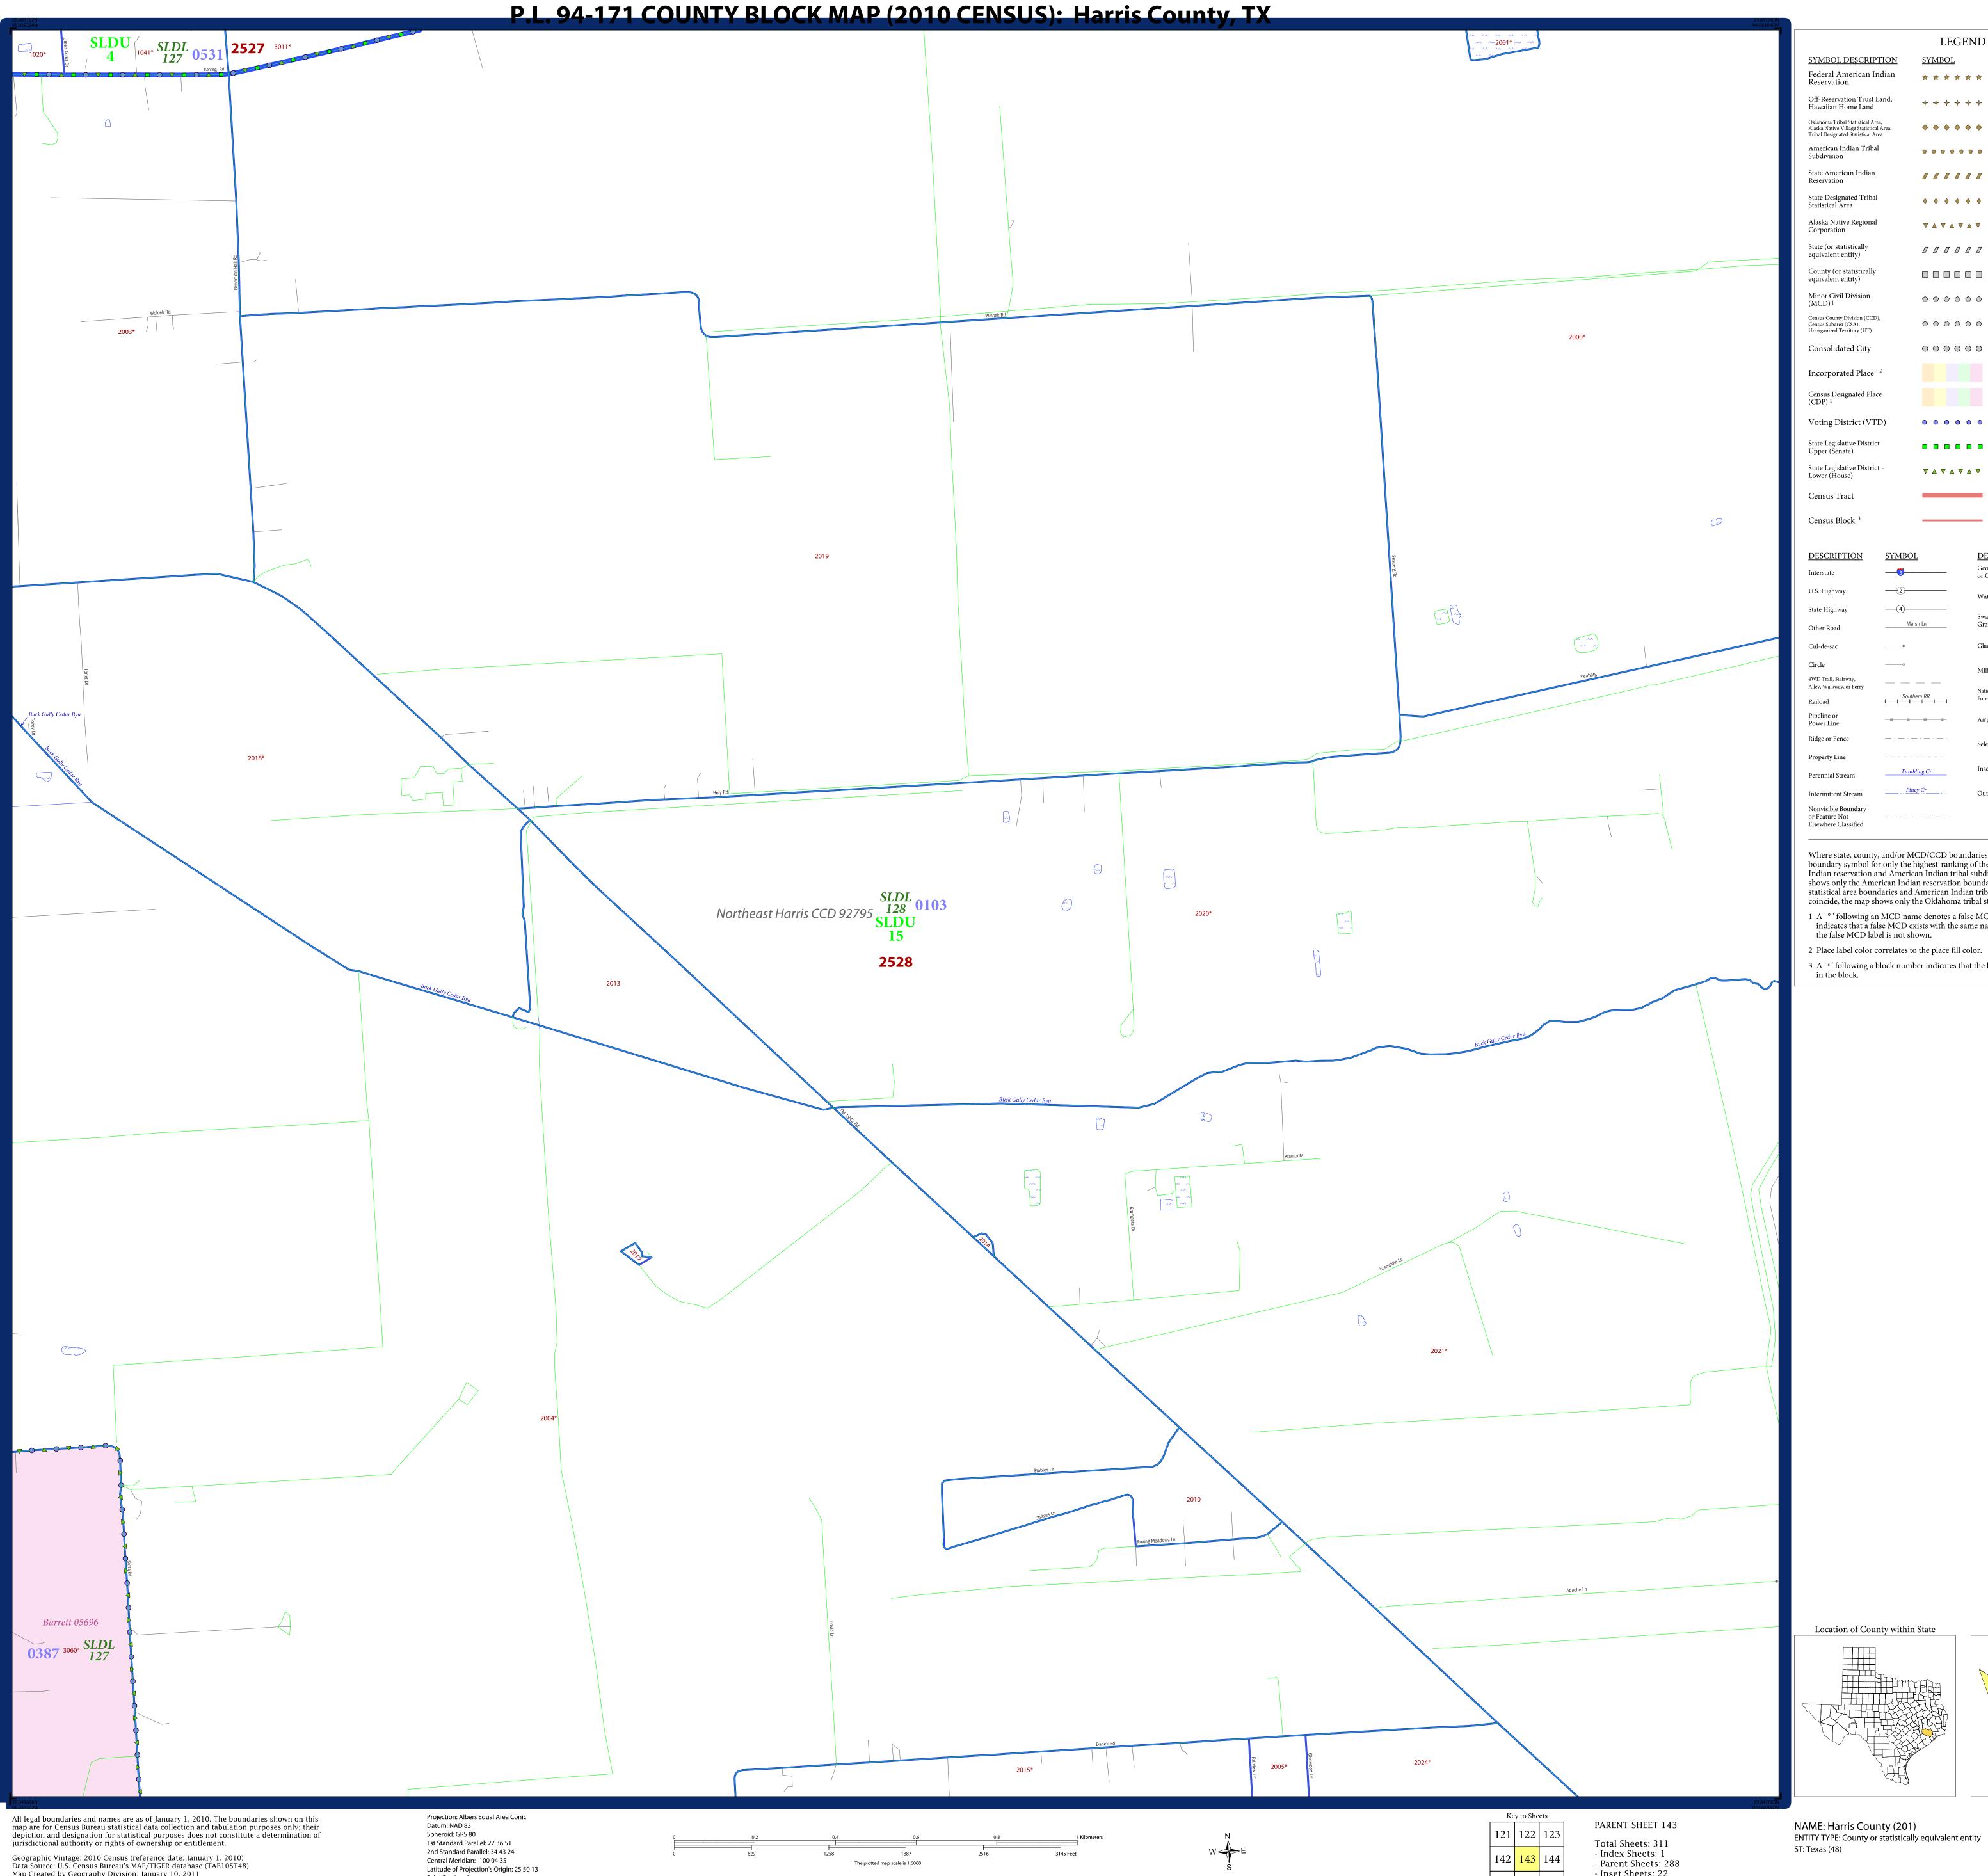

Geographic Vintage: 2010 Census (reference date: January 1, 2010) Data Source: U.S. Census Bureau's MAF/TIGER database (TAB10ST48) Map Created by Geography Division: January 10, 2011 U.S. DEPARTMENT OF COMMERCE Economics and Statistics Administration U.S. Census Bureau Central Meridian: -100 04 35 Latitude of Projection's Origin: 25 50 13 False Easting: 0 False Northing: 0