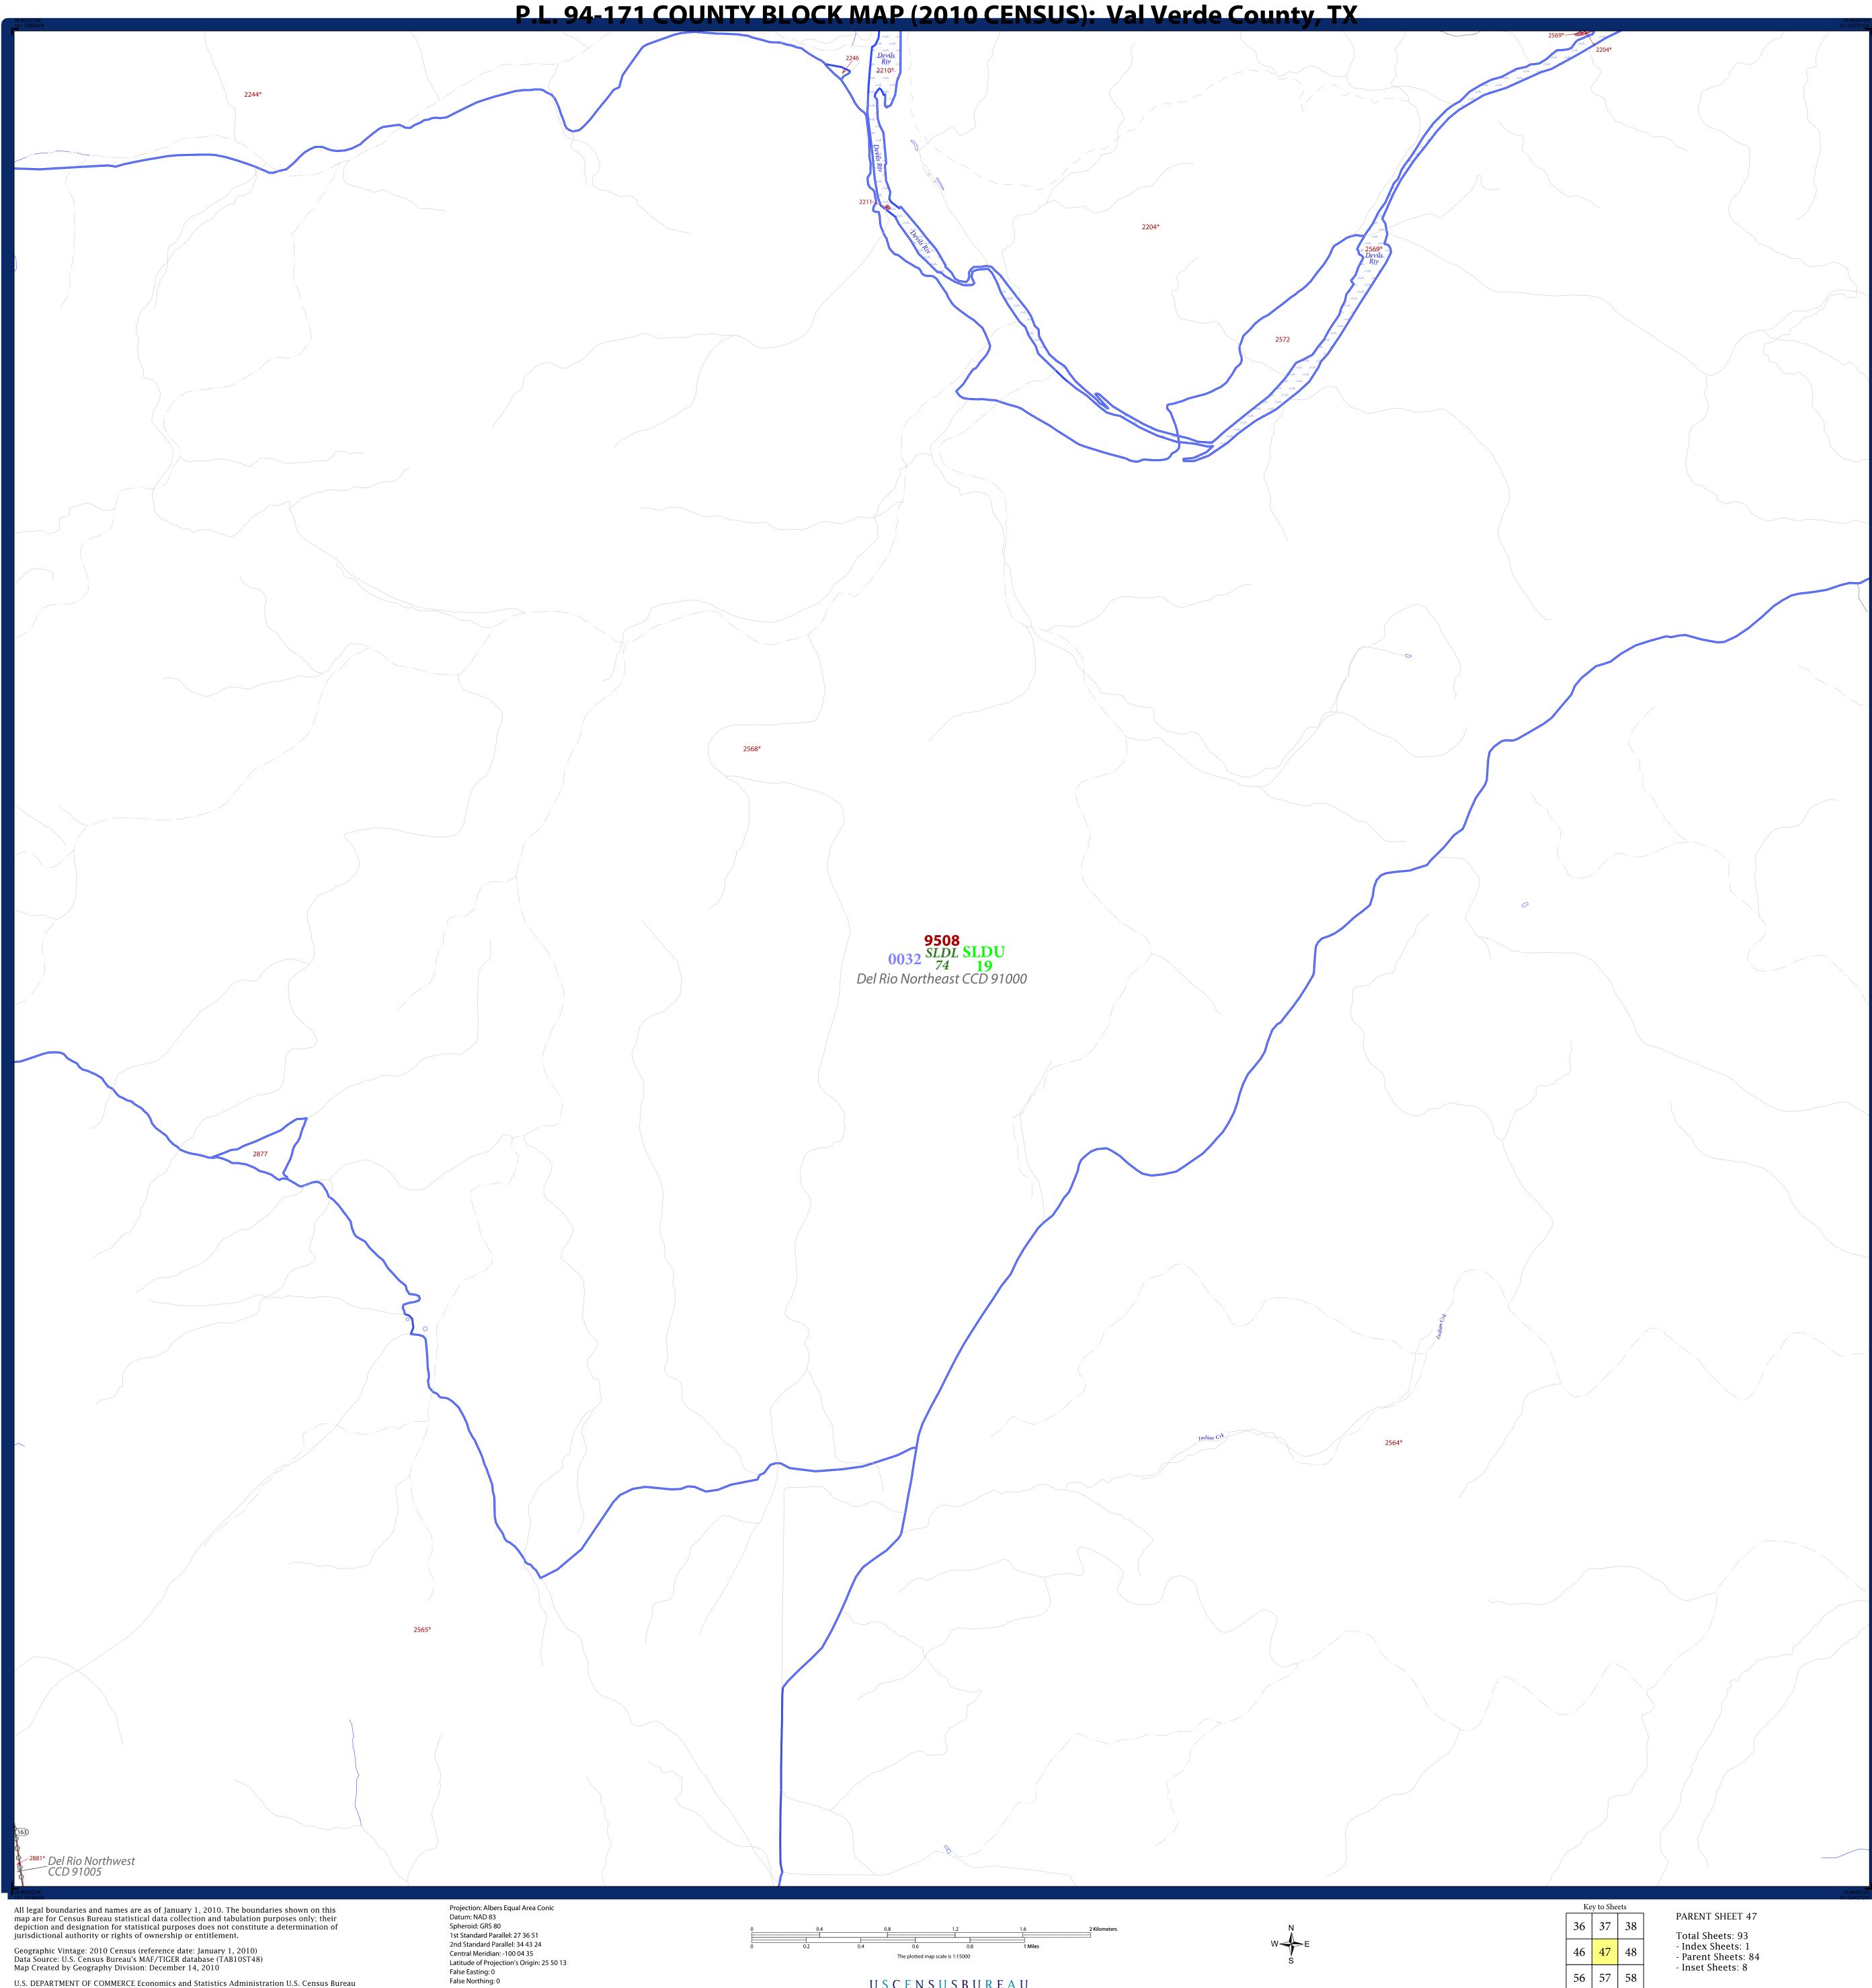

|                                                                                                                    | LEGEN                           | ND                                                    |                       |  |
|--------------------------------------------------------------------------------------------------------------------|---------------------------------|-------------------------------------------------------|-----------------------|--|
| SYMBOL DESCRIPTION SYMBOL                                                                                          |                                 | LABEL STYLE                                           |                       |  |
| Federal American Indian<br>Reservation                                                                             | $\star \star \star \star \star$ | * L'ANSI                                              | E RES 1880            |  |
| Off-Reservation Trust Land,<br>Hawaiian Home Land                                                                  | + + + + +                       | + <b>T1880</b>                                        |                       |  |
| Oklahoma Tribal Statistical Area,<br>Alaska Native Village Statistical Area,<br>Tribal Designated Statistical Area |                                 | ♦ KAW OTS                                             | KAW OTSA 5340         |  |
| American Indian Tribal • • • • •                                                                                   |                                 | e EAGLE NE                                            | EAGLE NEST DIST 200   |  |
| State American Indian<br>Reservation                                                                               |                                 | Tama Re                                               | Tama Res 4125         |  |
| State Designated Tribal<br>Statistical Area                                                                        | • • • • •                       | Lumbee                                                | Lumbee STSA 9815      |  |
| Alaska Native Regional<br>Corporation                                                                              |                                 |                                                       |                       |  |
| State (or statistically<br>equivalent entity)                                                                      |                                 | ✓ NEW YO                                              | NEW YORK 36           |  |
| County (or statistically<br>equivalent entity)                                                                     |                                 | ERIE 029                                              | ERIE 029              |  |
| Minor Civil Division<br>(MCD) <sup>1</sup>                                                                         | 00000                           | • Bristol                                             | Bristol town 07485    |  |
| Census County Division (CCD),<br>Census Subarea (CSA),<br>Unorganized Territory (UT)                               | 00000                           | • Jemez                                               | Jemez CCD 91650       |  |
| Consolidated City                                                                                                  | 00000                           | • MILF                                                | MILFORD 47500         |  |
| Incorporated Place <sup>1,2</sup>                                                                                  |                                 | Davis                                                 | Davis 18100           |  |
| Census Designated Place<br>(CDP) <sup>2</sup>                                                                      |                                 | Incline Vi                                            | Incline Village 35100 |  |
| Voting District (VTD) • • • •                                                                                      |                                 | • 10001                                               | 100015                |  |
| State Legislative District -<br>Upper (Senate)                                                                     |                                 | ■ SLDU<br>14                                          |                       |  |
| State Legislative District -<br>Lower (House)                                                                      | <b>V A V A V A</b>              | ▼ SLDL<br>26                                          |                       |  |
| Census Tract                                                                                                       |                                 | 33.07                                                 |                       |  |
| Census Block <sup>3</sup>                                                                                          |                                 | 3012                                                  |                       |  |
| DESCRIPTION SYM                                                                                                    | BOL                             | DESCRIPTION                                           | SYMBOL                |  |
| Interstate —                                                                                                       | <br>}                           | Geographic Offset<br>or Corridor                      |                       |  |
| U.S. Highway — 🔁                                                                                                   | <u>}</u>                        | Water Body                                            | Plegsänt Läke         |  |
| State Highway — (2                                                                                                 | )                               |                                                       | In Fleusung Luke      |  |
| Other Road                                                                                                         | Marsh Ln                        | Swamp, Marsh, or<br>Gravel Pit/Quarry                 | Okefenokee Swamp      |  |
| Cul-de-sac ——                                                                                                      | •                               | Glacier                                               | Bering Glacier        |  |
| Circle ——                                                                                                          | -0                              | Military                                              | • Fort Belvoir        |  |
| 4WD Trail, Stairway,<br>Alley, Walkway, or Ferry                                                                   |                                 | ·                                                     | TOIT DEIVOI           |  |
| Raiload I                                                                                                          | Southern RR                     | National or State Park,<br>Forest, or Recreation Area | Yosemite NP           |  |
| Pipeline or<br>Power Line                                                                                          |                                 | Airport                                               | Oxnard Arprt          |  |
| Ridge or Fence —                                                                                                   | _ · _ · _ · _ ·                 | Selected Mountain Peaks                               | Mt Baker              |  |
| Property Line – – –                                                                                                |                                 | Selected Mountaill Feaks                              | _                     |  |
| Perennial Stream                                                                                                   | Tumbling Cr                     | Inset Area                                            | A                     |  |
| Intermittent Stream                                                                                                | Piney Cr                        | Outside Subject Area                                  |                       |  |
| Nonvisible Boundary<br>or Feature Not<br>Elsewhere Classified                                                      |                                 |                                                       |                       |  |

Where state, county, and/or MCD/CCD boundaries coincide, the map shows the boundary symbol for only the highest-ranking of these boundaries. Where American Indian reservation and American Indian tribal subdivision boundaries coincide, the map shows only the American Indian reservation boundaries. Where Oklahoma tribal statistical area boundaries and American Indian tribal subdivision boundaries coincide, the map shows only the Oklahoma tribal statistical area boundaries.

- 1 A ' ° ' following an MCD name denotes a false MCD. A ' ° ' following a place name indicates that a false MCD exists with the same name and FIPS code as the place; the false MCD label is not shown. 2 Place label color correlates to the place fill color.
- 3 A '\*' following a block number indicates that the block number is repeated elsewhere in the block.