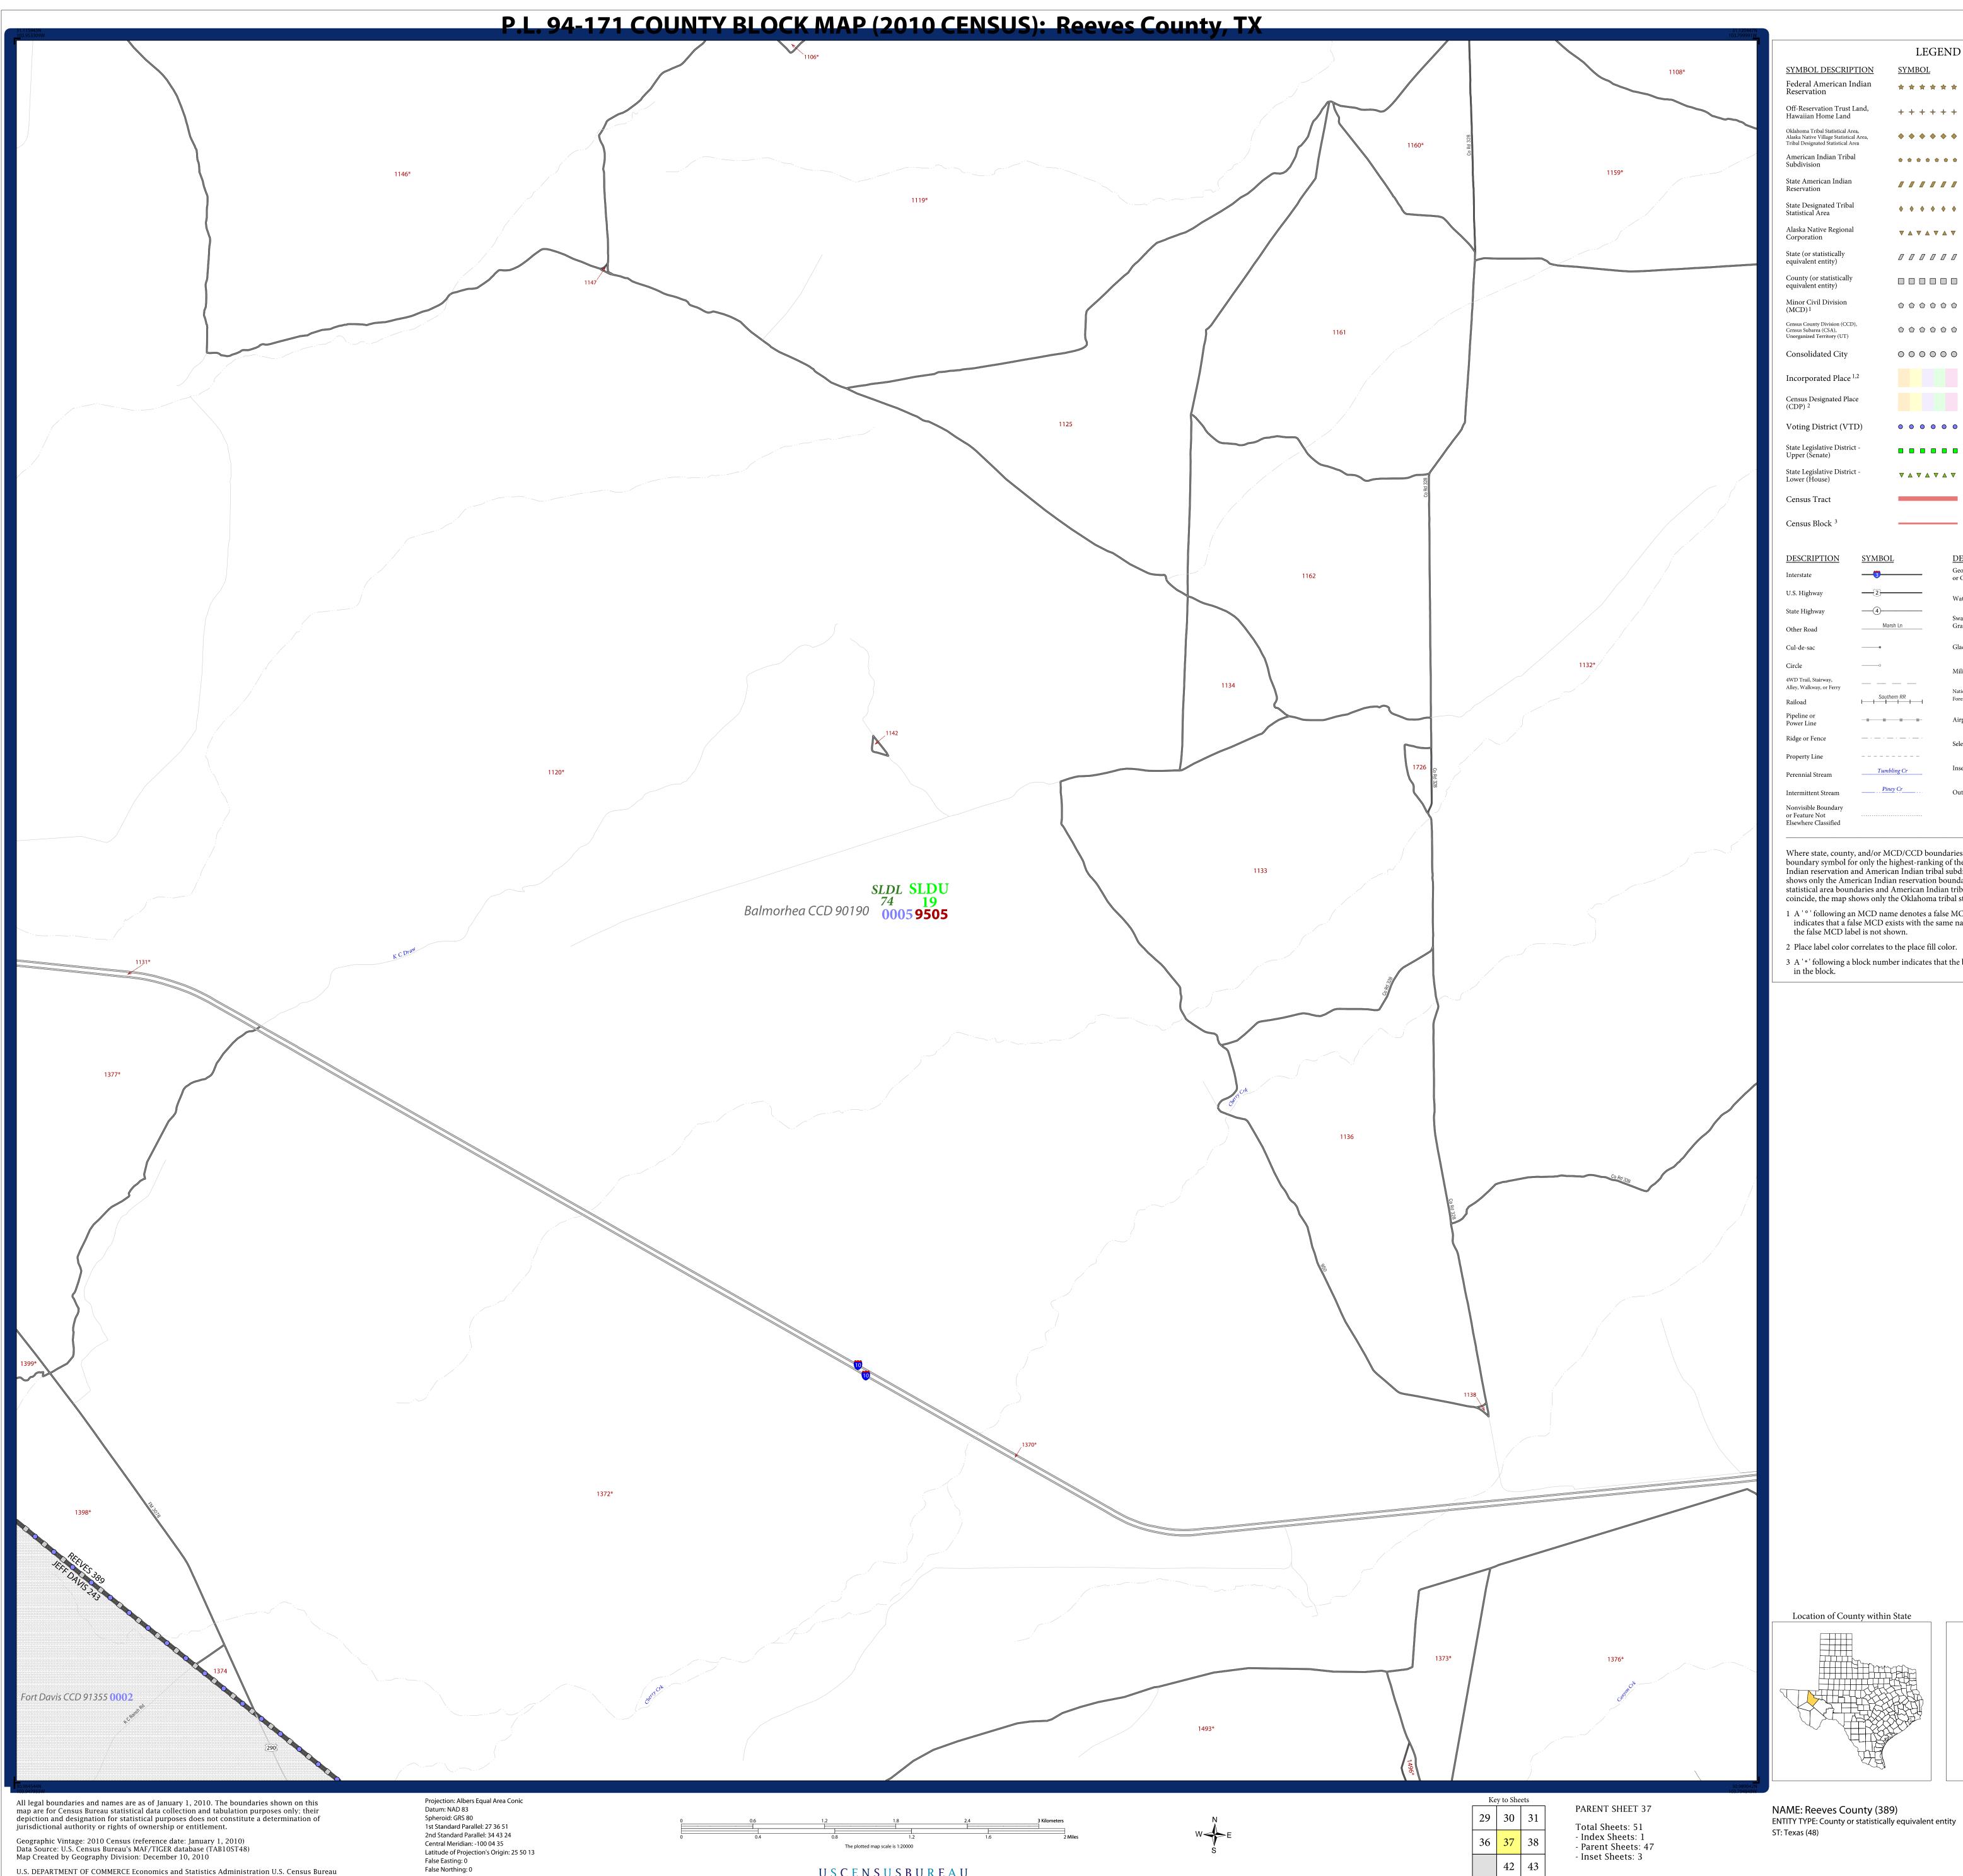

U S C E N S U S B U R E A U

| SYMBOL DESCRIPTIONFederal American IndianReservationOff-Reservation Trust Land,Hawaiian Home LandOklahoma Tribal Statistical Area,Alaska Native Village Statistical Area,Alaska Native Village Statistical AreaAmerican Indian TribalSubdivisionState American IndianReservationState Designated TribalStatistical AreaAlaska Native RegionalCorporationState (or statistically |                                    | + T1880                                               | <u>rle</u><br>E RES 1880                                                                                                                                                                                                                                                                                                                                                                                                                                                                                                                                                                                                                                                                                                                                                                                                                                                                                                                                                                                                                                                                                                                                                                                                                                                                                                                                                                                                                                                                                                                                                                                                                                                                                                                                                                                                                                                           |  |
|---------------------------------------------------------------------------------------------------------------------------------------------------------------------------------------------------------------------------------------------------------------------------------------------------------------------------------------------------------------------------------|------------------------------------|-------------------------------------------------------|------------------------------------------------------------------------------------------------------------------------------------------------------------------------------------------------------------------------------------------------------------------------------------------------------------------------------------------------------------------------------------------------------------------------------------------------------------------------------------------------------------------------------------------------------------------------------------------------------------------------------------------------------------------------------------------------------------------------------------------------------------------------------------------------------------------------------------------------------------------------------------------------------------------------------------------------------------------------------------------------------------------------------------------------------------------------------------------------------------------------------------------------------------------------------------------------------------------------------------------------------------------------------------------------------------------------------------------------------------------------------------------------------------------------------------------------------------------------------------------------------------------------------------------------------------------------------------------------------------------------------------------------------------------------------------------------------------------------------------------------------------------------------------------------------------------------------------------------------------------------------------|--|
| Reservation<br>Off-Reservation Trust Land,<br>Hawaiian Home Land<br>Oklahoma Tribal Statistical Area,<br>Alaska Native Village Statistical Area,<br>Tribal Designated Statistical Area<br>American Indian Tribal<br>Subdivision<br>State American Indian<br>Reservation<br>State Designated Tribal<br>Statistical Area<br>Alaska Native Regional<br>Corporation                 | * * * * *                          | + T1880                                               | E RES 1880                                                                                                                                                                                                                                                                                                                                                                                                                                                                                                                                                                                                                                                                                                                                                                                                                                                                                                                                                                                                                                                                                                                                                                                                                                                                                                                                                                                                                                                                                                                                                                                                                                                                                                                                                                                                                                                                         |  |
| <ul> <li>Hawaiian Home Land</li> <li>Oklahoma Tribal Statistical Area,<br/>Alaska Native Village Statistical Area,<br/>Tribal Designated Statistical Area</li> <li>American Indian Tribal<br/>Subdivision</li> <li>State American Indian<br/>Reservation</li> <li>State Designated Tribal<br/>Statistical Area</li> <li>Alaska Native Regional<br/>Corporation</li> </ul>       |                                    |                                                       |                                                                                                                                                                                                                                                                                                                                                                                                                                                                                                                                                                                                                                                                                                                                                                                                                                                                                                                                                                                                                                                                                                                                                                                                                                                                                                                                                                                                                                                                                                                                                                                                                                                                                                                                                                                                                                                                                    |  |
| Alaska Native Village Statistical Área,<br>Tribal Designated Statistical Area<br>American Indian Tribal<br>Subdivision<br>State American Indian<br>Reservation<br>State Designated Tribal<br>Statistical Area<br>Alaska Native Regional<br>Corporation                                                                                                                          | * * * * *                          |                                                       |                                                                                                                                                                                                                                                                                                                                                                                                                                                                                                                                                                                                                                                                                                                                                                                                                                                                                                                                                                                                                                                                                                                                                                                                                                                                                                                                                                                                                                                                                                                                                                                                                                                                                                                                                                                                                                                                                    |  |
| Subdivision<br>State American Indian<br>Reservation<br>State Designated Tribal<br>Statistical Area<br>Alaska Native Regional<br>Corporation                                                                                                                                                                                                                                     |                                    | ► ► KAWOTS                                            | SA 5340                                                                                                                                                                                                                                                                                                                                                                                                                                                                                                                                                                                                                                                                                                                                                                                                                                                                                                                                                                                                                                                                                                                                                                                                                                                                                                                                                                                                                                                                                                                                                                                                                                                                                                                                                                                                                                                                            |  |
| Reservation<br>State Designated Tribal<br>Statistical Area<br>Alaska Native Regional<br>Corporation                                                                                                                                                                                                                                                                             |                                    | • • EAGLE NE                                          | ST DIST 200                                                                                                                                                                                                                                                                                                                                                                                                                                                                                                                                                                                                                                                                                                                                                                                                                                                                                                                                                                                                                                                                                                                                                                                                                                                                                                                                                                                                                                                                                                                                                                                                                                                                                                                                                                                                                                                                        |  |
| Statistical Area<br>Alaska Native Regional<br>Corporation                                                                                                                                                                                                                                                                                                                       |                                    | Tama Re                                               | es 4125                                                                                                                                                                                                                                                                                                                                                                                                                                                                                                                                                                                                                                                                                                                                                                                                                                                                                                                                                                                                                                                                                                                                                                                                                                                                                                                                                                                                                                                                                                                                                                                                                                                                                                                                                                                                                                                                            |  |
| Corporation                                                                                                                                                                                                                                                                                                                                                                     | <b>* * * * *</b>                   | • Lumbee                                              | STSA 9815                                                                                                                                                                                                                                                                                                                                                                                                                                                                                                                                                                                                                                                                                                                                                                                                                                                                                                                                                                                                                                                                                                                                                                                                                                                                                                                                                                                                                                                                                                                                                                                                                                                                                                                                                                                                                                                                          |  |
| State (or statistically                                                                                                                                                                                                                                                                                                                                                         | $\nabla \land \nabla \land \nabla$ | NANA                                                  | ANRC 52120                                                                                                                                                                                                                                                                                                                                                                                                                                                                                                                                                                                                                                                                                                                                                                                                                                                                                                                                                                                                                                                                                                                                                                                                                                                                                                                                                                                                                                                                                                                                                                                                                                                                                                                                                                                                                                                                         |  |
| equivalent entity)                                                                                                                                                                                                                                                                                                                                                              |                                    | ✓ ℤ NEW YO                                            | PRK 36                                                                                                                                                                                                                                                                                                                                                                                                                                                                                                                                                                                                                                                                                                                                                                                                                                                                                                                                                                                                                                                                                                                                                                                                                                                                                                                                                                                                                                                                                                                                                                                                                                                                                                                                                                                                                                                                             |  |
| County (or statistically equivalent entity)                                                                                                                                                                                                                                                                                                                                     |                                    | 🗆 🗆 ERIE 029                                          |                                                                                                                                                                                                                                                                                                                                                                                                                                                                                                                                                                                                                                                                                                                                                                                                                                                                                                                                                                                                                                                                                                                                                                                                                                                                                                                                                                                                                                                                                                                                                                                                                                                                                                                                                                                                                                                                                    |  |
| Minor Civil Division<br>(MCD) <sup>1</sup>                                                                                                                                                                                                                                                                                                                                      | 00000                              | o o Bristol                                           | town 07485                                                                                                                                                                                                                                                                                                                                                                                                                                                                                                                                                                                                                                                                                                                                                                                                                                                                                                                                                                                                                                                                                                                                                                                                                                                                                                                                                                                                                                                                                                                                                                                                                                                                                                                                                                                                                                                                         |  |
| Census County Division (CCD),<br>Census Subarea (CSA),<br>Unorganized Territory (UT)                                                                                                                                                                                                                                                                                            | 00000                              | o o Jemez                                             | CCD 91650                                                                                                                                                                                                                                                                                                                                                                                                                                                                                                                                                                                                                                                                                                                                                                                                                                                                                                                                                                                                                                                                                                                                                                                                                                                                                                                                                                                                                                                                                                                                                                                                                                                                                                                                                                                                                                                                          |  |
| Consolidated City                                                                                                                                                                                                                                                                                                                                                               | 00000                              | o MILF                                                | MILFORD 47500                                                                                                                                                                                                                                                                                                                                                                                                                                                                                                                                                                                                                                                                                                                                                                                                                                                                                                                                                                                                                                                                                                                                                                                                                                                                                                                                                                                                                                                                                                                                                                                                                                                                                                                                                                                                                                                                      |  |
| Incorporated Place <sup>1,2</sup>                                                                                                                                                                                                                                                                                                                                               |                                    | Davis                                                 | Davis 18100                                                                                                                                                                                                                                                                                                                                                                                                                                                                                                                                                                                                                                                                                                                                                                                                                                                                                                                                                                                                                                                                                                                                                                                                                                                                                                                                                                                                                                                                                                                                                                                                                                                                                                                                                                                                                                                                        |  |
| Census Designated Place<br>(CDP) <sup>2</sup>                                                                                                                                                                                                                                                                                                                                   |                                    | Incline Vi                                            | Incline Village 35100                                                                                                                                                                                                                                                                                                                                                                                                                                                                                                                                                                                                                                                                                                                                                                                                                                                                                                                                                                                                                                                                                                                                                                                                                                                                                                                                                                                                                                                                                                                                                                                                                                                                                                                                                                                                                                                              |  |
| Voting District (VTD) • • • •                                                                                                                                                                                                                                                                                                                                                   |                                    | • 10001                                               | 5                                                                                                                                                                                                                                                                                                                                                                                                                                                                                                                                                                                                                                                                                                                                                                                                                                                                                                                                                                                                                                                                                                                                                                                                                                                                                                                                                                                                                                                                                                                                                                                                                                                                                                                                                                                                                                                                                  |  |
| State Legislative District -<br>Upper (Senate)                                                                                                                                                                                                                                                                                                                                  |                                    | SLDU                                                  |                                                                                                                                                                                                                                                                                                                                                                                                                                                                                                                                                                                                                                                                                                                                                                                                                                                                                                                                                                                                                                                                                                                                                                                                                                                                                                                                                                                                                                                                                                                                                                                                                                                                                                                                                                                                                                                                                    |  |
| State Legislative District -<br>Lower (House)                                                                                                                                                                                                                                                                                                                                   | $\nabla \land \nabla \land \nabla$ | $\checkmark$ SLDL 26                                  |                                                                                                                                                                                                                                                                                                                                                                                                                                                                                                                                                                                                                                                                                                                                                                                                                                                                                                                                                                                                                                                                                                                                                                                                                                                                                                                                                                                                                                                                                                                                                                                                                                                                                                                                                                                                                                                                                    |  |
| Census Tract                                                                                                                                                                                                                                                                                                                                                                    |                                    | 33.07                                                 |                                                                                                                                                                                                                                                                                                                                                                                                                                                                                                                                                                                                                                                                                                                                                                                                                                                                                                                                                                                                                                                                                                                                                                                                                                                                                                                                                                                                                                                                                                                                                                                                                                                                                                                                                                                                                                                                                    |  |
| Census Block <sup>3</sup>                                                                                                                                                                                                                                                                                                                                                       |                                    | 3012                                                  |                                                                                                                                                                                                                                                                                                                                                                                                                                                                                                                                                                                                                                                                                                                                                                                                                                                                                                                                                                                                                                                                                                                                                                                                                                                                                                                                                                                                                                                                                                                                                                                                                                                                                                                                                                                                                                                                                    |  |
| DESCRIPTION SY                                                                                                                                                                                                                                                                                                                                                                  | MBOL                               | DESCRIPTION                                           | <u>SYMBOL</u>                                                                                                                                                                                                                                                                                                                                                                                                                                                                                                                                                                                                                                                                                                                                                                                                                                                                                                                                                                                                                                                                                                                                                                                                                                                                                                                                                                                                                                                                                                                                                                                                                                                                                                                                                                                                                                                                      |  |
| Interstate                                                                                                                                                                                                                                                                                                                                                                      | -3                                 | Geographic Offset<br>or Corridor                      |                                                                                                                                                                                                                                                                                                                                                                                                                                                                                                                                                                                                                                                                                                                                                                                                                                                                                                                                                                                                                                                                                                                                                                                                                                                                                                                                                                                                                                                                                                                                                                                                                                                                                                                                                                                                                                                                                    |  |
| U.S. Highway                                                                                                                                                                                                                                                                                                                                                                    | 2                                  | Water Body                                            | <b>Degsänt Läke</b>                                                                                                                                                                                                                                                                                                                                                                                                                                                                                                                                                                                                                                                                                                                                                                                                                                                                                                                                                                                                                                                                                                                                                                                                                                                                                                                                                                                                                                                                                                                                                                                                                                                                                                                                                                                                                                                                |  |
| State Highway —                                                                                                                                                                                                                                                                                                                                                                 | -(4)                               | Swamp, Marsh, or                                      | Okefenokee Swamp                                                                                                                                                                                                                                                                                                                                                                                                                                                                                                                                                                                                                                                                                                                                                                                                                                                                                                                                                                                                                                                                                                                                                                                                                                                                                                                                                                                                                                                                                                                                                                                                                                                                                                                                                                                                                                                                   |  |
| Other Road —                                                                                                                                                                                                                                                                                                                                                                    | Marsh Ln                           | Gravel Pit/Quarry                                     |                                                                                                                                                                                                                                                                                                                                                                                                                                                                                                                                                                                                                                                                                                                                                                                                                                                                                                                                                                                                                                                                                                                                                                                                                                                                                                                                                                                                                                                                                                                                                                                                                                                                                                                                                                                                                                                                                    |  |
| Cul-de-sac —                                                                                                                                                                                                                                                                                                                                                                    | •                                  | Glacier                                               | Canada Claciér Canada Can |  |
| Circle —<br>4WD Trail, Stairway,                                                                                                                                                                                                                                                                                                                                                | 0                                  | Military                                              | <ul> <li>Fort Belvoir</li> </ul>                                                                                                                                                                                                                                                                                                                                                                                                                                                                                                                                                                                                                                                                                                                                                                                                                                                                                                                                                                                                                                                                                                                                                                                                                                                                                                                                                                                                                                                                                                                                                                                                                                                                                                                                                                                                                                                   |  |
| Alley, Walkway, or Ferry                                                                                                                                                                                                                                                                                                                                                        | Southern RR                        | National or State Park,<br>Forest, or Recreation Area | Yosemite NP                                                                                                                                                                                                                                                                                                                                                                                                                                                                                                                                                                                                                                                                                                                                                                                                                                                                                                                                                                                                                                                                                                                                                                                                                                                                                                                                                                                                                                                                                                                                                                                                                                                                                                                                                                                                                                                                        |  |
| Raiload — Pipeline or                                                                                                                                                                                                                                                                                                                                                           |                                    | Airport                                               | Oxnard Arprt                                                                                                                                                                                                                                                                                                                                                                                                                                                                                                                                                                                                                                                                                                                                                                                                                                                                                                                                                                                                                                                                                                                                                                                                                                                                                                                                                                                                                                                                                                                                                                                                                                                                                                                                                                                                                                                                       |  |
| Power Line Ridge or Fence —                                                                                                                                                                                                                                                                                                                                                     |                                    | Allport                                               | T                                                                                                                                                                                                                                                                                                                                                                                                                                                                                                                                                                                                                                                                                                                                                                                                                                                                                                                                                                                                                                                                                                                                                                                                                                                                                                                                                                                                                                                                                                                                                                                                                                                                                                                                                                                                                                                                                  |  |
| Property Line – –                                                                                                                                                                                                                                                                                                                                                               |                                    | Selected Mountain Peaks                               | Mt Baker                                                                                                                                                                                                                                                                                                                                                                                                                                                                                                                                                                                                                                                                                                                                                                                                                                                                                                                                                                                                                                                                                                                                                                                                                                                                                                                                                                                                                                                                                                                                                                                                                                                                                                                                                                                                                                                                           |  |
| Perennial Stream —                                                                                                                                                                                                                                                                                                                                                              | Tumbling Cr                        | Inset Area                                            | Α                                                                                                                                                                                                                                                                                                                                                                                                                                                                                                                                                                                                                                                                                                                                                                                                                                                                                                                                                                                                                                                                                                                                                                                                                                                                                                                                                                                                                                                                                                                                                                                                                                                                                                                                                                                                                                                                                  |  |
| Intermittent Stream —                                                                                                                                                                                                                                                                                                                                                           | Piney Cr                           | Outside Subject Area                                  |                                                                                                                                                                                                                                                                                                                                                                                                                                                                                                                                                                                                                                                                                                                                                                                                                                                                                                                                                                                                                                                                                                                                                                                                                                                                                                                                                                                                                                                                                                                                                                                                                                                                                                                                                                                                                                                                                    |  |
| Nonvisible Boundary<br>or Feature Not<br>Elsewhere Classified                                                                                                                                                                                                                                                                                                                   |                                    | ,                                                     |                                                                                                                                                                                                                                                                                                                                                                                                                                                                                                                                                                                                                                                                                                                                                                                                                                                                                                                                                                                                                                                                                                                                                                                                                                                                                                                                                                                                                                                                                                                                                                                                                                                                                                                                                                                                                                                                                    |  |