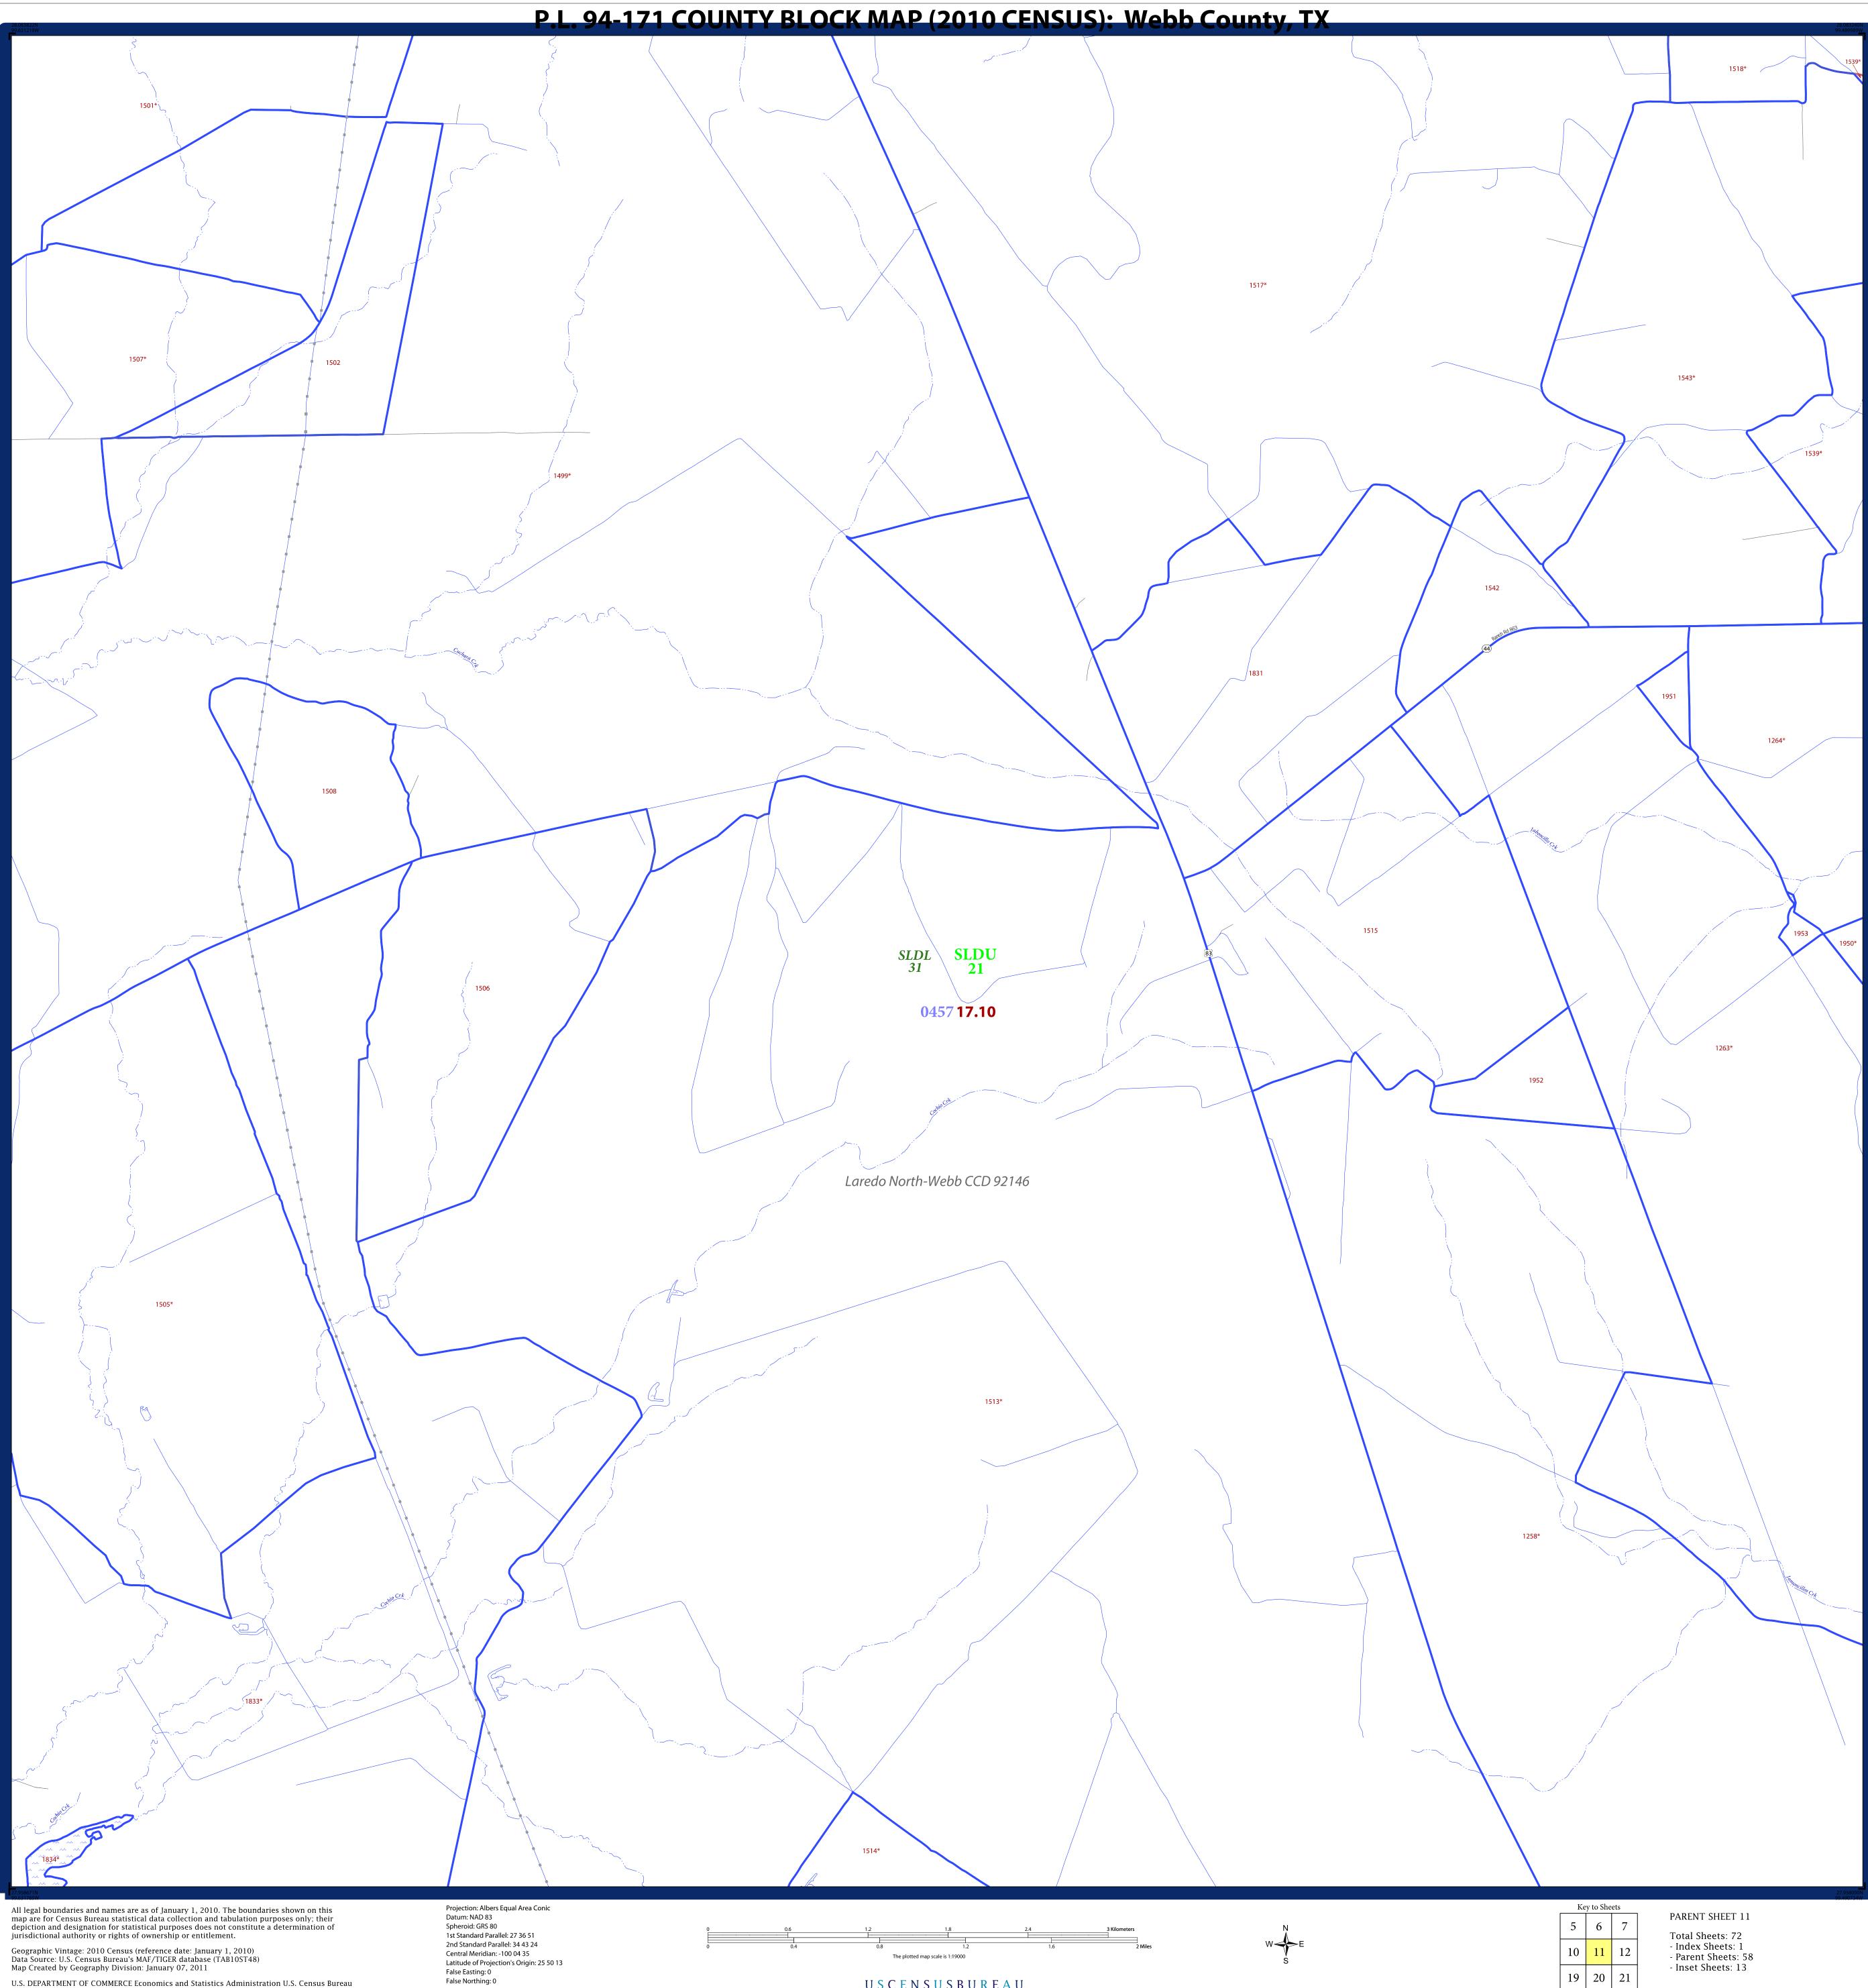

 $(MCD)^{1}$ 

equivalent entity)

Subdivision

Reservation

Corporation

NAME: Webb County (479) ENTITY TYPE: County or statistically equivalent entity ST: Texas (48)