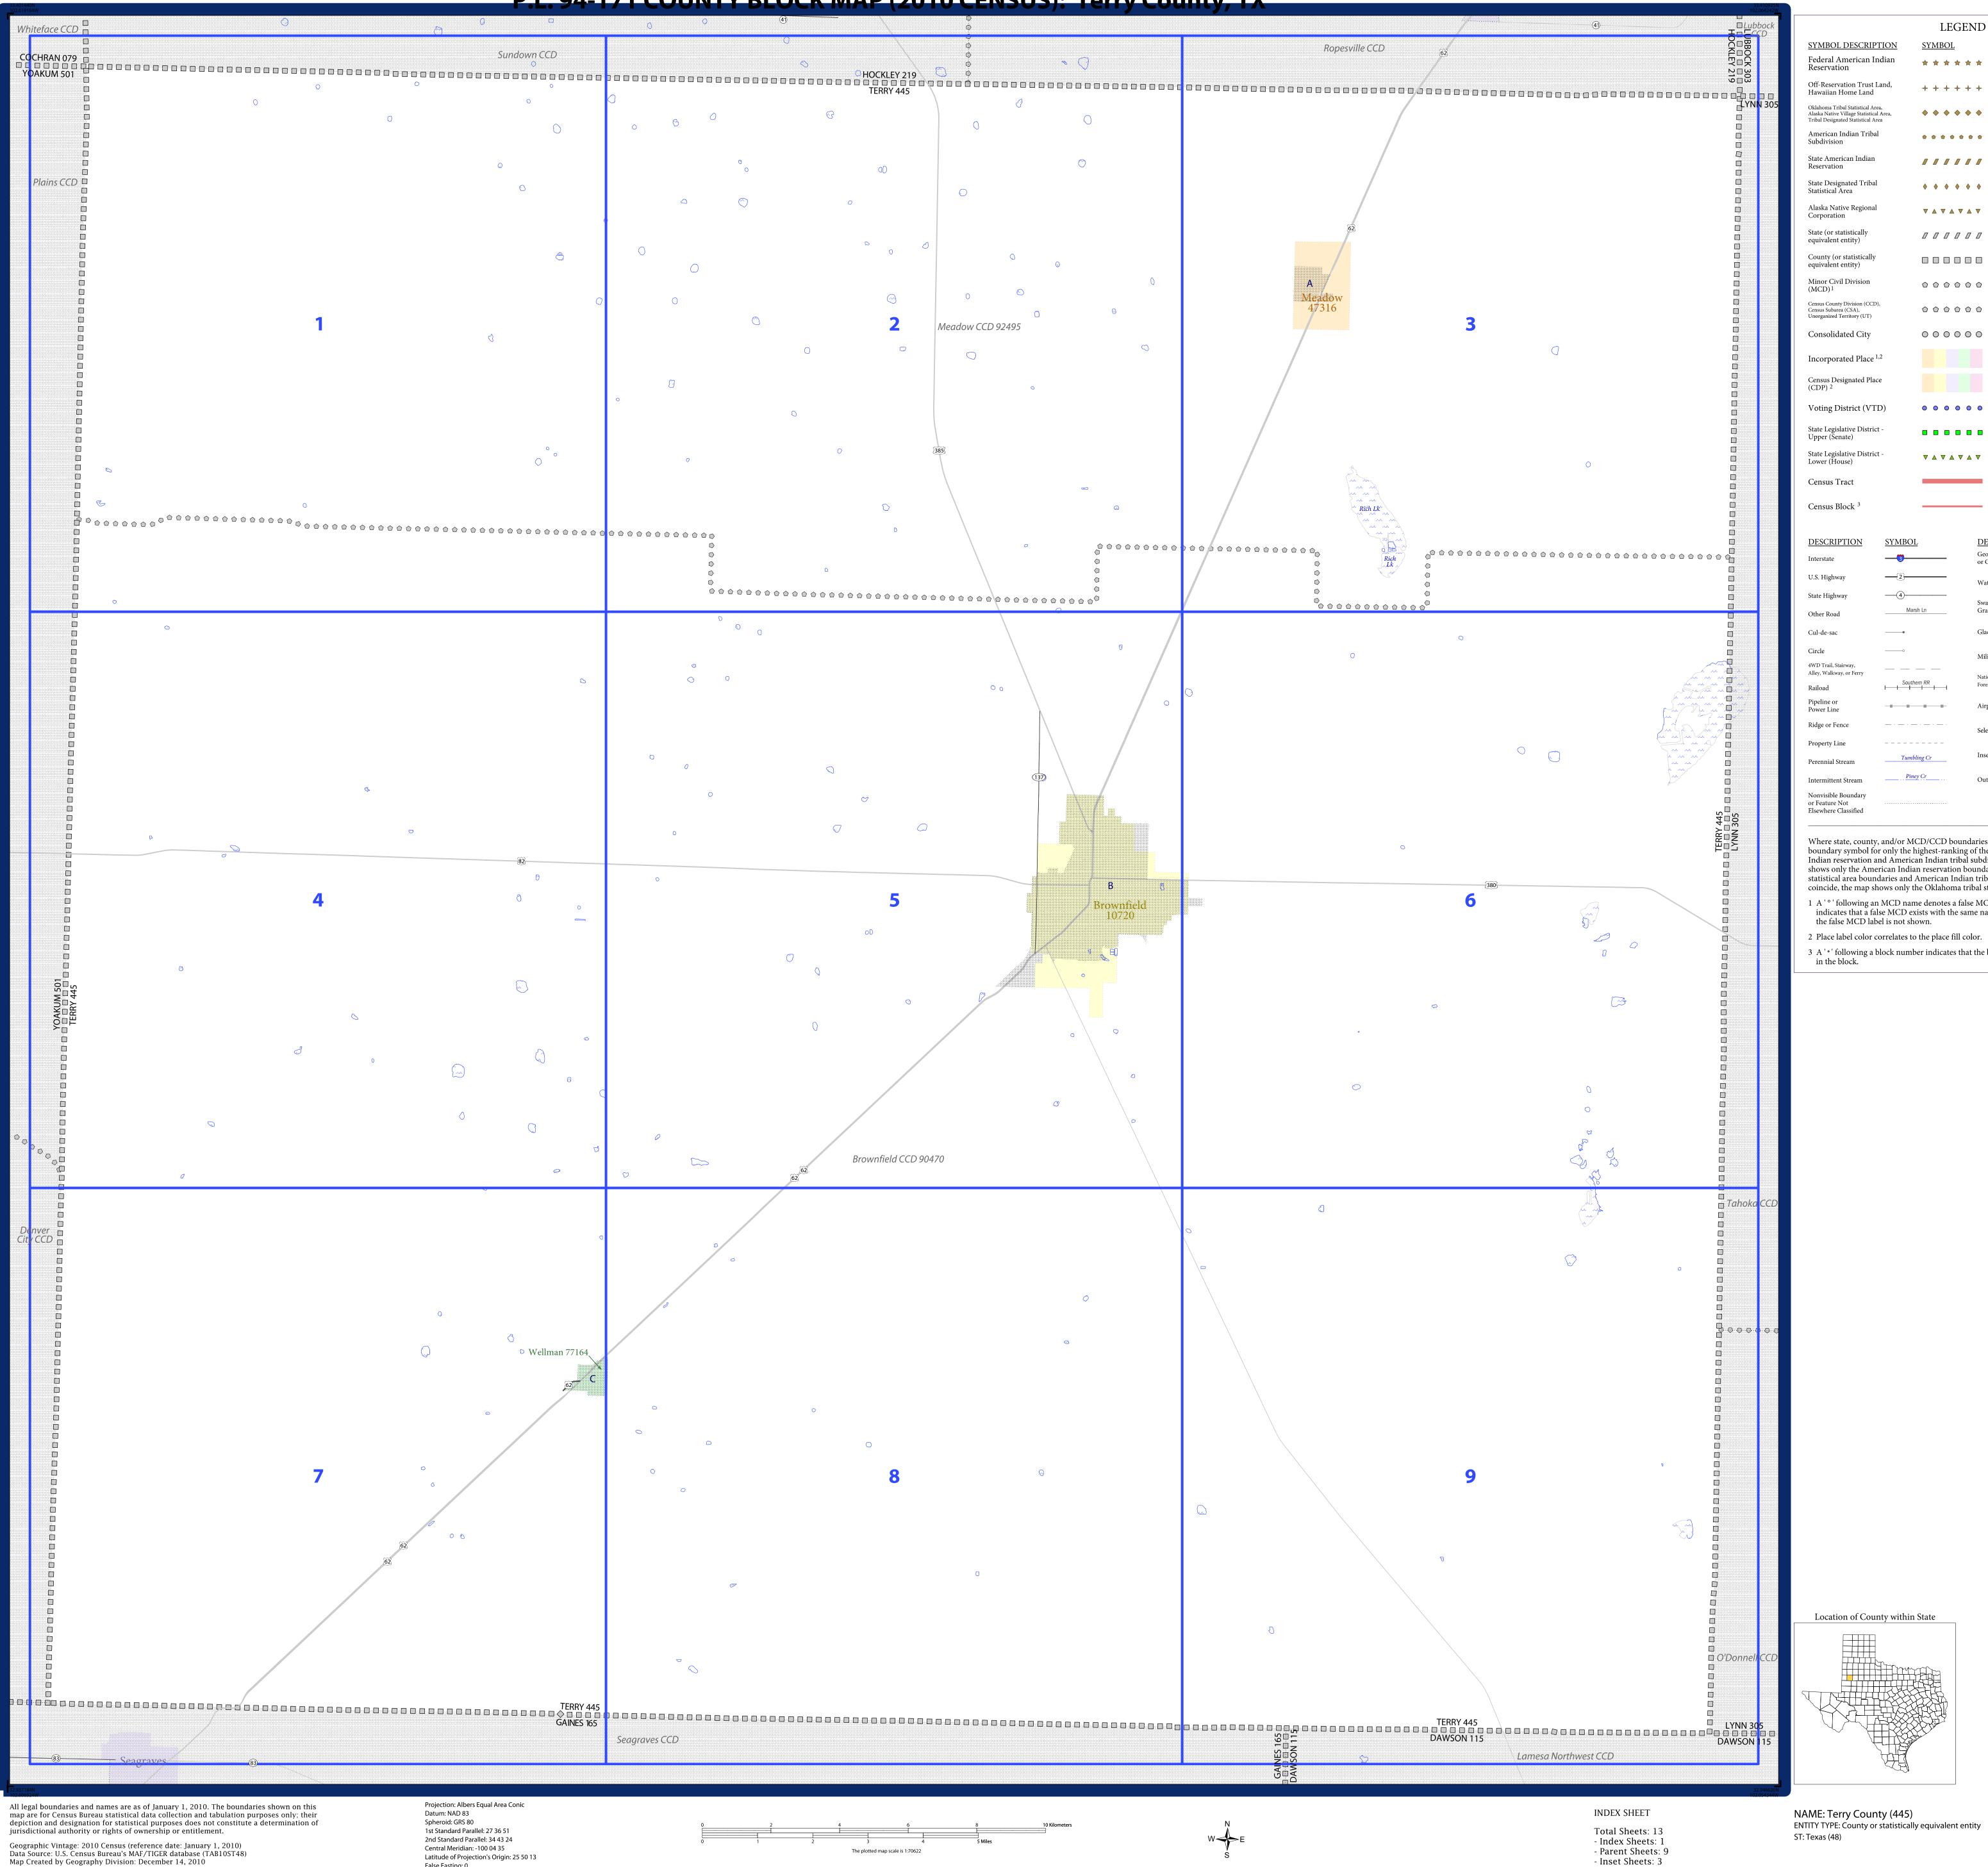

## P.L. 94-171 COUNTY BLOCK MAP (2010 CENSUS): Terry County, TX

U.S. DEPARTMENT OF COMMERCE Economics and Statistics Administration U.S. Census Bureau

False Easting: 0 False Northing: 0

U S C E N S U S B U R E A U

|                                                                                     |                                        | LEGEN                                 | 1D                                                  | <b>.</b> .                                               |                                                                    |  |
|-------------------------------------------------------------------------------------|----------------------------------------|---------------------------------------|-----------------------------------------------------|----------------------------------------------------------|--------------------------------------------------------------------|--|
| <u>MBOL DESCRIPTION</u><br>eral American Indian                                     |                                        | SYMBOL                                | *                                                   | LABEL ST                                                 | <u>YLE</u><br>E RES 1880                                           |  |
| ervation<br>Reservation Trust Land,                                                 |                                        | +++++                                 |                                                     | T1880                                                    |                                                                    |  |
| vaiian Home Land<br>noma Tribal Statistical Area,<br>a Native Village Statistical A | rea.                                   | • • • • •                             |                                                     | KAW OTSA 5340                                            |                                                                    |  |
| Designated Statistical Area<br>rican Indian Tribal                                  |                                        |                                       |                                                     |                                                          | AGLE NEST DIST 200                                                 |  |
| ivision<br>American Indian<br>vation                                                |                                        | Tama Res 412                          |                                                     |                                                          |                                                                    |  |
| vation<br>Designated Tribal<br>tical Area                                           |                                        |                                       | <ul> <li>Lumbee STSA 9815</li> </ul>                |                                                          |                                                                    |  |
| stical Area<br>ca Native Regional                                                   |                                        | V V V V V<br>V A V A - A              | ▼<br>▼                                              |                                                          | STSA 9815<br>ANRC 52120                                            |  |
| ooration<br>(or statistically                                                       |                                        |                                       |                                                     |                                                          |                                                                    |  |
| ralent entity)<br>hty (or statistically                                             |                                        |                                       |                                                     |                                                          | טכ אחי                                                             |  |
| valent entity)<br>or Civil Division                                                 |                                        |                                       | _                                                   |                                                          |                                                                    |  |
| D) 1<br>s County Division (CCD),                                                    |                                        | 00000                                 |                                                     | Differ town of 105                                       |                                                                    |  |
| s Subarea (CSA),<br>anized Territory (UT)                                           |                                        | 00000                                 |                                                     | Jemez CCD 91650                                          |                                                                    |  |
| isolidated City                                                                     |                                        | 00000                                 | 0                                                   | MILFORD 47500                                            |                                                                    |  |
| orporated Place <sup>1,2</sup>                                                      |                                        |                                       |                                                     | Davis 18100                                              |                                                                    |  |
| us Designated Place<br>P) <sup>2</sup>                                              |                                        |                                       |                                                     |                                                          | illage 35100                                                       |  |
| ing District (VTD                                                                   |                                        | 00000                                 | •                                                   | 10001                                                    | .5                                                                 |  |
| Legislative District -<br>er (Senate)                                               |                                        |                                       |                                                     | SLDU<br>14                                               |                                                                    |  |
| Legislative District -<br>r (House)                                                 |                                        |                                       | ▼                                                   | SLDL<br>26                                               |                                                                    |  |
| sus Tract                                                                           |                                        |                                       |                                                     | 33.07                                                    |                                                                    |  |
| sus Block <sup>3</sup>                                                              |                                        |                                       |                                                     | 3012                                                     |                                                                    |  |
| <u>CRIPTION</u>                                                                     | <u>SYMBOL</u>                          |                                       | DESCRI                                              | PTION                                                    | SYMBOL                                                             |  |
| state                                                                               |                                        |                                       | Geographi<br>or Corrido                             |                                                          |                                                                    |  |
| Highway<br>Highway                                                                  | 2<br>4                                 |                                       | Water Boc                                           | ły                                                       | "Pleasant Lake"                                                    |  |
| Road                                                                                | Marsh                                  | <u>ו Ln</u>                           | Swamp, M<br>Gravel Pit/                             |                                                          | Okefenokee Swamp                                                   |  |
| e-sac                                                                               | •                                      |                                       | Glacier                                             |                                                          | E Bering Glacier                                                   |  |
| e<br>Frail, Stairway,                                                               | o                                      |                                       | Military                                            |                                                          | Fort Belvoir                                                       |  |
| Valkway, or Ferry<br>ad                                                             | Souther                                | m RR                                  | National or S<br>Forest, or Re                      | State Park,<br>creation Area                             | Yosemite NP                                                        |  |
| ne or<br>· Line                                                                     |                                        |                                       | Airport                                             |                                                          | Oxnard Arprt                                                       |  |
| or Fence                                                                            |                                        |                                       | Selected M                                          | Iountain Peaks                                           | Mt Baker                                                           |  |
| erty Line<br>nnial Stream                                                           | Tumbli                                 | ng Cr                                 | Inset Area                                          |                                                          | Α                                                                  |  |
| nittent Stream                                                                      | Piney                                  | <u>. Cr</u>                           | Outside Su                                          | ıbject Area                                              |                                                                    |  |
| isible Boundary<br>ature Not<br>'here Classified                                    |                                        |                                       |                                                     |                                                          |                                                                    |  |
| vs only the Ameri                                                                   | only the hi<br>d America<br>can Indiar | ighest-ranking o<br>n Indian tribal s | of these bo<br>ubdivisio<br>undaries.<br>tribal sul | oundaries. V<br>n boundarie<br>Where Okl<br>odivision bo | Where American<br>es coincide, the map<br>ahoma tribal<br>undaries |  |

DE

Wh bou Indi sho

Location of County within State

2010 PL BLOCK MAP (INDEX)

201048445000