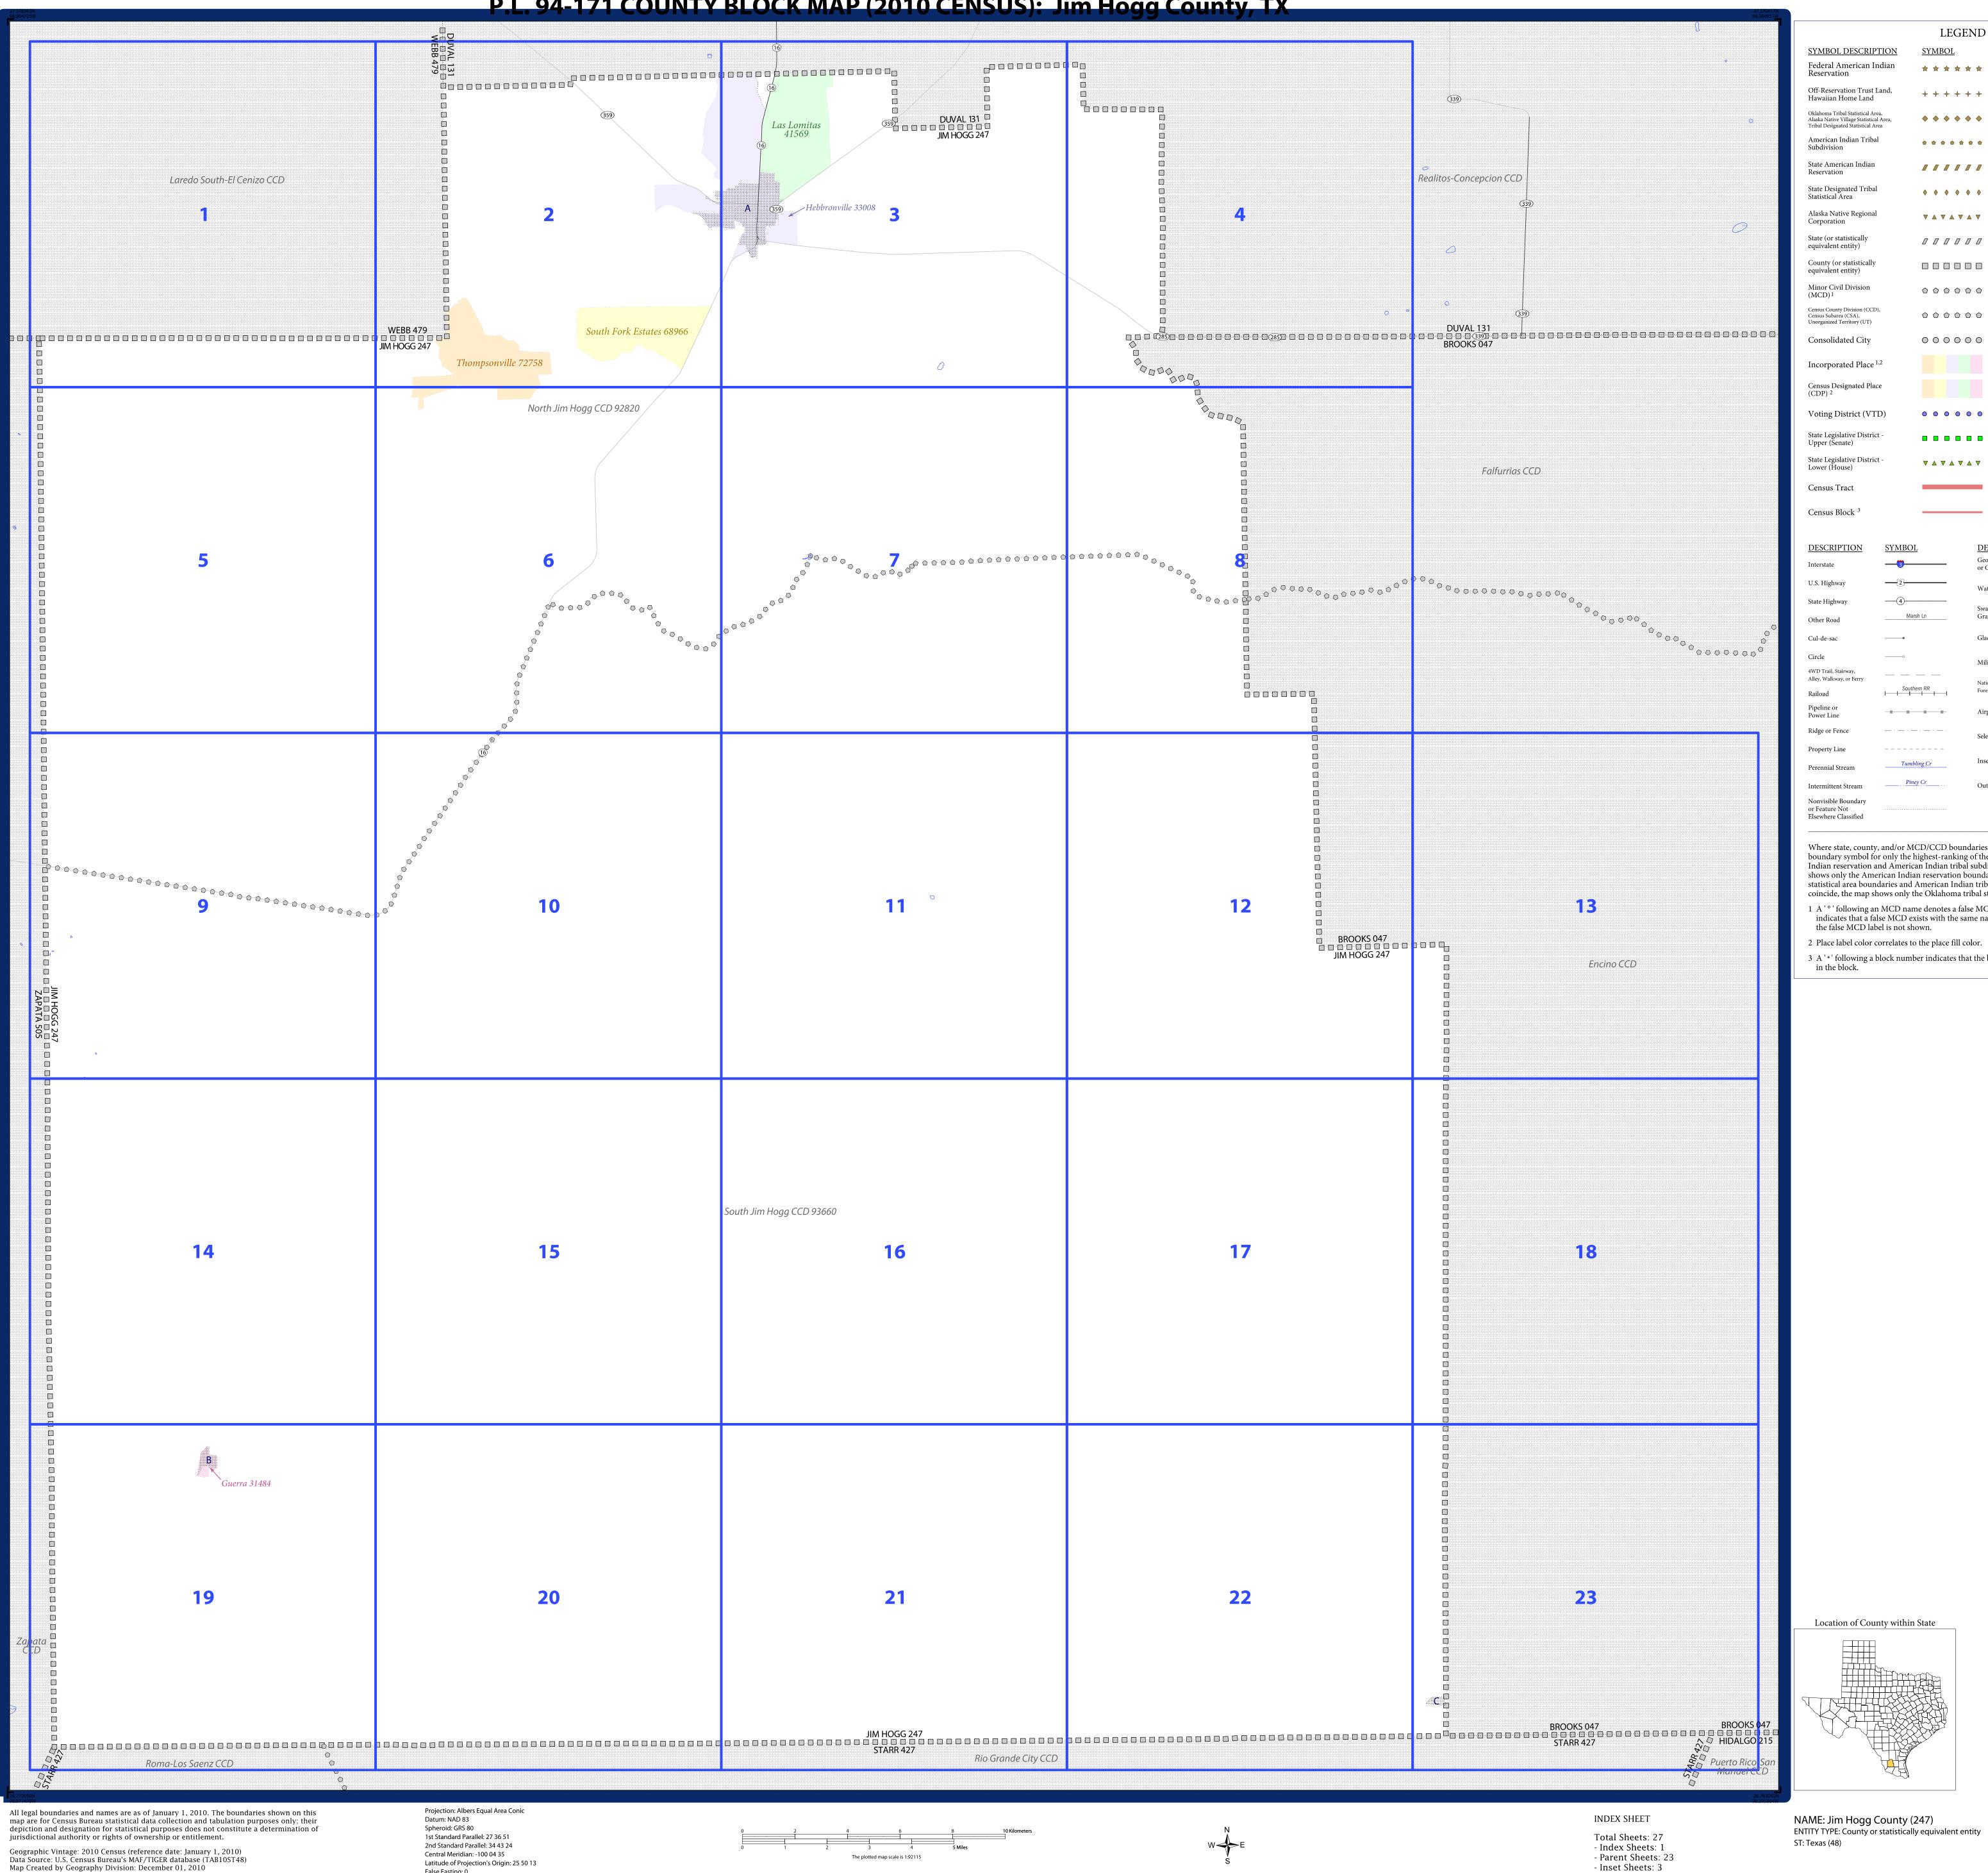

## P.L. 94-171 COUNTY BLOCK MAP (2010 CENSUS): Jim Hogg County, TX

U S C E N S U S B U R E A U

| SYMBOL DESCRIPTION                                                                                                                                                                                                         | LEGE<br>ON SYMBOL                                                                                                                                                                                                                                                                              | ND<br>LABEL                                                                                                                                                    | STYI F                                                                                                                                      |  |
|----------------------------------------------------------------------------------------------------------------------------------------------------------------------------------------------------------------------------|------------------------------------------------------------------------------------------------------------------------------------------------------------------------------------------------------------------------------------------------------------------------------------------------|----------------------------------------------------------------------------------------------------------------------------------------------------------------|---------------------------------------------------------------------------------------------------------------------------------------------|--|
| ederal American Indi<br>eservation                                                                                                                                                                                         |                                                                                                                                                                                                                                                                                                |                                                                                                                                                                | <u>STYLE</u><br>ISE RES 1880                                                                                                                |  |
| f-Reservation Trust Lan<br>waiian Home Land                                                                                                                                                                                | d, ++++                                                                                                                                                                                                                                                                                        | - + <b>T188</b>                                                                                                                                                | 0                                                                                                                                           |  |
| homa Tribal Statistical Area,<br>ka Native Village Statistical Are<br>al Designated Statistical Area                                                                                                                       | ea, 🔶 🔶 🔶 🍕                                                                                                                                                                                                                                                                                    | ► ► KAW (                                                                                                                                                      | OTSA 5340                                                                                                                                   |  |
| erican Indian Tribal<br>division                                                                                                                                                                                           |                                                                                                                                                                                                                                                                                                | e e eagle                                                                                                                                                      | NEST DIST 200                                                                                                                               |  |
| e American Indian<br>ervation                                                                                                                                                                                              |                                                                                                                                                                                                                                                                                                | <b>T</b> ama                                                                                                                                                   | Res 4125                                                                                                                                    |  |
| e Designated Tribal<br>istical Area                                                                                                                                                                                        | • • • • •                                                                                                                                                                                                                                                                                      | • • Lumb                                                                                                                                                       | <ul> <li>Lumbee STSA 9815</li> </ul>                                                                                                        |  |
| aska Native Regional<br>rporation                                                                                                                                                                                          |                                                                                                                                                                                                                                                                                                | NAN                                                                                                                                                            | A ANRC 52120                                                                                                                                |  |
| ite (or statistically                                                                                                                                                                                                      |                                                                                                                                                                                                                                                                                                | ℤ NEW YORK 36                                                                                                                                                  |                                                                                                                                             |  |
| ounty (or statistically<br>uivalent entity)                                                                                                                                                                                |                                                                                                                                                                                                                                                                                                | ERIE 02                                                                                                                                                        | 29                                                                                                                                          |  |
| nor Civil Division $\bigcirc \bigcirc \bigcirc \bigcirc$                                                                                                                                                                   |                                                                                                                                                                                                                                                                                                | Bristol town 07485                                                                                                                                             |                                                                                                                                             |  |
| nsus County Division (CCD),<br>nsus Subarea (CSA),                                                                                                                                                                         |                                                                                                                                                                                                                                                                                                | o                                                                                                                                                              |                                                                                                                                             |  |
| onsolidated City                                                                                                                                                                                                           | 00000                                                                                                                                                                                                                                                                                          | • MILFORD 47500                                                                                                                                                |                                                                                                                                             |  |
| corporated Place <sup>1,2</sup>                                                                                                                                                                                            |                                                                                                                                                                                                                                                                                                | Dav                                                                                                                                                            | is 18100                                                                                                                                    |  |
| nsus Designated Place<br>DP) <sup>2</sup>                                                                                                                                                                                  |                                                                                                                                                                                                                                                                                                | Incline                                                                                                                                                        | e Village 35100                                                                                                                             |  |
| oting District (VTD)                                                                                                                                                                                                       | 00000                                                                                                                                                                                                                                                                                          | • • 100                                                                                                                                                        | 015                                                                                                                                         |  |
| ate Legislative District -<br>oper (Senate)                                                                                                                                                                                |                                                                                                                                                                                                                                                                                                | SUDI                                                                                                                                                           |                                                                                                                                             |  |
| tte Legislative District -<br>wer (House)                                                                                                                                                                                  |                                                                                                                                                                                                                                                                                                | SLDL                                                                                                                                                           |                                                                                                                                             |  |
| ensus Tract                                                                                                                                                                                                                |                                                                                                                                                                                                                                                                                                | <sup>26</sup>                                                                                                                                                  | )7                                                                                                                                          |  |
| nsus Block <sup>3</sup>                                                                                                                                                                                                    |                                                                                                                                                                                                                                                                                                | 3012                                                                                                                                                           |                                                                                                                                             |  |
| CONTRACT                                                                                                                                                                                                                   | CVMDOI                                                                                                                                                                                                                                                                                         | DECONTRACT                                                                                                                                                     | (W) (DO)                                                                                                                                    |  |
| ESCRIPTION S                                                                                                                                                                                                               | <u>SYMBOL</u>                                                                                                                                                                                                                                                                                  | DESCRIPTION<br>Geographic Offset<br>or Corridor                                                                                                                | <u>SYMBOL</u>                                                                                                                               |  |
| . Highway                                                                                                                                                                                                                  | - <u>(2</u> )                                                                                                                                                                                                                                                                                  | Water Body                                                                                                                                                     | <sup>^</sup> <i>Pleasant Lake</i> <sup>^</sup>                                                                                              |  |
| e Highway -                                                                                                                                                                                                                | Marsh Ln                                                                                                                                                                                                                                                                                       | Swamp, Marsh, or<br>Gravel Pit/Quarry                                                                                                                          | Okefenokee Swamp                                                                                                                            |  |
| ner Road -<br>I-de-sac -                                                                                                                                                                                                   |                                                                                                                                                                                                                                                                                                | Glacier                                                                                                                                                        | E Bering Glacier                                                                                                                            |  |
| cle                                                                                                                                                                                                                        | o                                                                                                                                                                                                                                                                                              | Military                                                                                                                                                       | • Fort Belvoir •                                                                                                                            |  |
| D Trail, Stairway,<br>y, Walkway, or Ferry                                                                                                                                                                                 | Southern RR                                                                                                                                                                                                                                                                                    | National or State Park,                                                                                                                                        | Vosemite NP                                                                                                                                 |  |
| load +                                                                                                                                                                                                                     | Southern RR                                                                                                                                                                                                                                                                                    | Forest, or Recreation Are<br>Airport                                                                                                                           | Oxnard Arprt                                                                                                                                |  |
| ver Line<br>ge or Fence -                                                                                                                                                                                                  | _ · _ · _ · _ · _ ·                                                                                                                                                                                                                                                                            | Selected Mountain P                                                                                                                                            | eaks Mt Baker                                                                                                                               |  |
| operty Line -                                                                                                                                                                                                              | Tumbling Cr                                                                                                                                                                                                                                                                                    | Inset Area                                                                                                                                                     | Α                                                                                                                                           |  |
| rennial Stream -<br>ermittent Stream -                                                                                                                                                                                     | Piney Cr                                                                                                                                                                                                                                                                                       | Outside Subject Area                                                                                                                                           |                                                                                                                                             |  |
| nvisible Boundary<br>Feature Not                                                                                                                                                                                           |                                                                                                                                                                                                                                                                                                |                                                                                                                                                                |                                                                                                                                             |  |
| oundary symbol for o<br>dian reservation and<br>ows only the Americ<br>atistical area boundar<br>incide, the map show<br>A ' ° ' following an M<br>indicates that a false<br>the false MCD label<br>Place label color corr | nd/or MCD/CCD bound<br>only the highest-ranking<br>American Indian tribal<br>can Indian reservation bo<br>ries and American India<br>vs only the Oklahoma tr<br>ICD name denotes a fals<br>MCD exists with the san<br>is not shown.<br>relates to the place fill co<br>ck number indicates tha | of these boundarie<br>subdivision bound<br>oundaries. Where<br>n tribal subdivisior<br>ibal statistical area<br>e MCD. A'°' follo<br>me name and FIPS<br>plor. | s. Where American<br>laries coincide, the map<br>Oklahoma tribal<br>n boundaries<br>boundaries.<br>owing a place name<br>code as the place; |  |