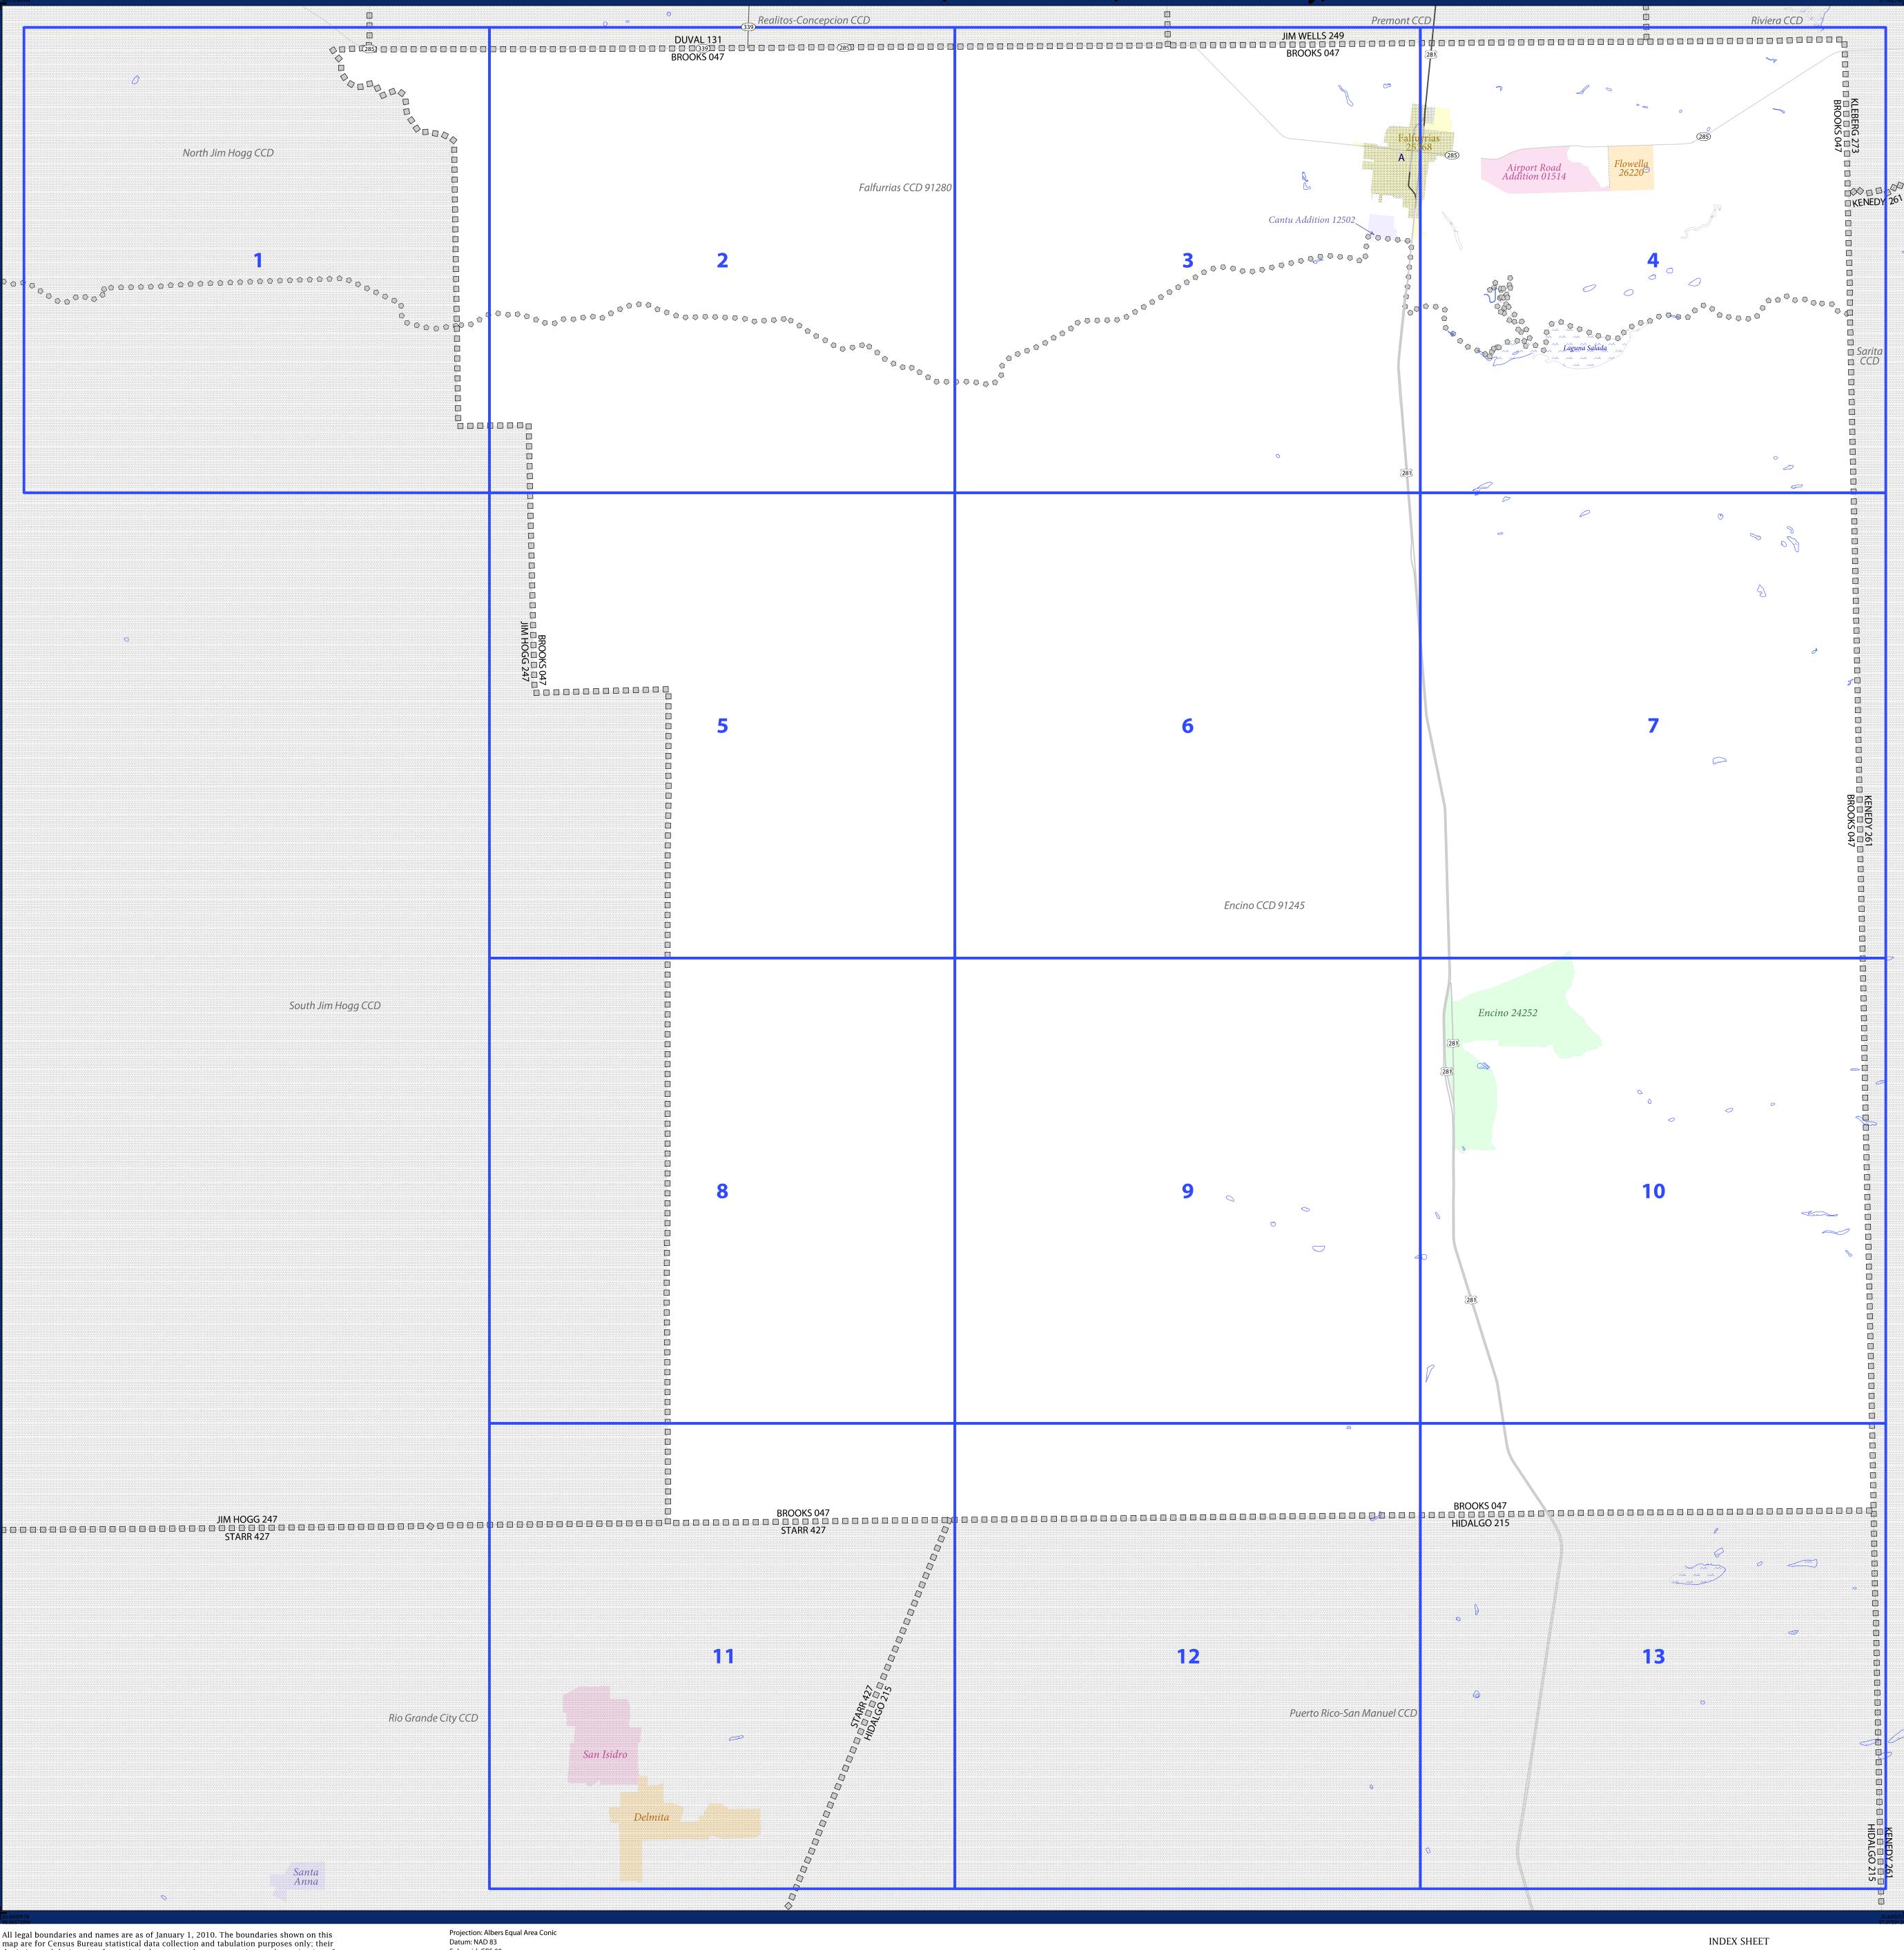

## P.L. 94-171 COUNTY BLOCK MAP (2010 CENSUS): Brooks County, TX

0 2 4 6 8 10 Kilomet 0 1 2 3 4 5 Miles The plotted map scale is 1:94162

U S C E N S U S B U R E A U

W

| SYMBOL DESCRIPTION<br>Federal American Indian<br>Reservation<br>Off-Reservation Trust Land,<br>Hawaiian Home Land<br>Oklahoma Tribal Statistical Area,<br>Alaska Native Village Statistical Area,<br>Tribal Designated Statistical Area<br>American Indian Tribal<br>Subdivision | <u>SYMBOL</u><br>★ ★ ★ ★ ★<br>+ + + + +           | LABEL STY<br>★ L'ANSE                                 |                       |  |
|----------------------------------------------------------------------------------------------------------------------------------------------------------------------------------------------------------------------------------------------------------------------------------|---------------------------------------------------|-------------------------------------------------------|-----------------------|--|
| Reservation<br>Off-Reservation Trust Land,<br>Hawaiian Home Land<br>Oklahoma Tribal Statistical Area,<br>Alaska Native Village Statistical Area,<br>Tribal Designated Statistical Area<br>American Indian Tribal                                                                 | * * * * *                                         | * L'ANSE                                              | <b>RES 1880</b>       |  |
| Hawaiian Home Land<br>Oklahoma Tribal Statistical Area,<br>Alaska Native Village Statistical Area,<br>Tribal Designated Statistical Area<br>American Indian Tribal                                                                                                               | + + + + +                                         |                                                       | L'ANSE RES 1880       |  |
| Alaska Native Village Statistical Area,<br>Tribal Designated Statistical Area<br>American Indian Tribal                                                                                                                                                                          |                                                   | + <b>T1880</b>                                        | T1880                 |  |
|                                                                                                                                                                                                                                                                                  | Alaska Native Village Statistical Área, 🛛 🔶 🔶 🔶 🧳 |                                                       | KAW OTSA 5340         |  |
|                                                                                                                                                                                                                                                                                  |                                                   | EAGLE NES                                             | EAGLE NEST DIST 200   |  |
| State American Indian<br>Reservation                                                                                                                                                                                                                                             |                                                   | Tama Res                                              | Tama Res 4125         |  |
| State Designated Tribal<br>Statistical Area                                                                                                                                                                                                                                      | • • • • •                                         | Lumbee S                                              | Lumbee STSA 9815      |  |
| Alaska Native Regional<br>Corporation                                                                                                                                                                                                                                            | <b>V A V A V</b>                                  | • NANA                                                | NANA ANRC 52120       |  |
| State (or statistically equivalent entity)                                                                                                                                                                                                                                       |                                                   | NEW YO                                                | NEW YORK 36           |  |
| County (or statistically equivalent entity)                                                                                                                                                                                                                                      |                                                   | ERIE 029                                              | ERIE 029              |  |
| Minor Civil Division<br>(MCD) <sup>1</sup>                                                                                                                                                                                                                                       | 00000                                             | • Bristol                                             | Bristol town 07485    |  |
| Census County Division (CCD),<br>Census Subarea (CSA),<br>Unorganized Territory (UT)                                                                                                                                                                                             | 00000                                             | o Jemez (                                             | Jemez CCD 91650       |  |
|                                                                                                                                                                                                                                                                                  | 00000                                             | • MILFO                                               | ORD 47500             |  |
| Incorporated Place <sup>1,2</sup>                                                                                                                                                                                                                                                |                                                   | Davis                                                 | Davis 18100           |  |
| Census Designated Place<br>(CDP) <sup>2</sup>                                                                                                                                                                                                                                    |                                                   | Incline Vi                                            | Incline Village 35100 |  |
| Voting District (VTD)                                                                                                                                                                                                                                                            | 0 0 0 0 0                                         | • <b>10001</b>                                        | 100015                |  |
| State Legislative District -<br>Upper (Senate)                                                                                                                                                                                                                                   |                                                   | SLDU                                                  |                       |  |
| State Legislative District -<br>Lower (House)                                                                                                                                                                                                                                    | ▼ ▲ ▼ ▲ ▼ ▲                                       | ▼ SLDL                                                |                       |  |
| Census Tract                                                                                                                                                                                                                                                                     |                                                   | <sup>26</sup><br><b>33.07</b>                         |                       |  |
| Census Block <sup>3</sup>                                                                                                                                                                                                                                                        |                                                   | 3012                                                  |                       |  |
|                                                                                                                                                                                                                                                                                  |                                                   |                                                       |                       |  |
| DESCRIPTION SYMBOL                                                                                                                                                                                                                                                               | Geograph:                                         |                                                       | <u>SYMBOL</u>         |  |
| Interstate 3                                                                                                                                                                                                                                                                     |                                                   | or Corridor                                           |                       |  |
| U.S. Highway                                                                                                                                                                                                                                                                     |                                                   | Water Body                                            | "Pleasant Lake"       |  |
| Other Road Marsh                                                                                                                                                                                                                                                                 | Ln                                                | Swamp, Marsh, or<br>Gravel Pit/Quarry                 | Okefenokee Swamp      |  |
| Cul-de-sac•                                                                                                                                                                                                                                                                      |                                                   | Glacier                                               | Erîng Glacier         |  |
| Circle ——                                                                                                                                                                                                                                                                        |                                                   | Military                                              | East Daluaire         |  |
| 4WD Trail, Stairway,                                                                                                                                                                                                                                                             |                                                   | Military                                              | Fort Belvoir          |  |
| Raiload Southern                                                                                                                                                                                                                                                                 | n RR<br>                                          | National or State Park,<br>Forest, or Recreation Area | · Yosemite NP ·       |  |
| Pipeline or                                                                                                                                                                                                                                                                      |                                                   | Airport                                               | Oxnard Arprt          |  |
| Ridge or Fence — · — · — ·                                                                                                                                                                                                                                                       | _ · _ ·                                           | Selected Mountain Peaks                               | Mt Baker              |  |
| Property Line                                                                                                                                                                                                                                                                    |                                                   |                                                       |                       |  |
| Perennial Stream Tumblin                                                                                                                                                                                                                                                         | ng Cr                                             | Inset Area                                            | Α                     |  |
| Intermittent Stream <u>Piney</u>                                                                                                                                                                                                                                                 | <u>Cr</u>                                         | Outside Subject Area                                  |                       |  |
| Nonvisible Boundary<br>or Feature Not<br>Elsewhere Classified                                                                                                                                                                                                                    |                                                   |                                                       |                       |  |

3 A '\*' following a block number indicates that the block number is repeated elsewhere in the block.

Location of County within State

NAME: Brooks County (047)

ST: Texas (48)

Total Sheets: 15

- Index Sheets: 1

- Inset Sheets: 1

- Parent Sheets: 13

ENTITY TYPE: County or statistically equivalent entity

2010 PL BLOCK MAP (INDEX)

201048047000