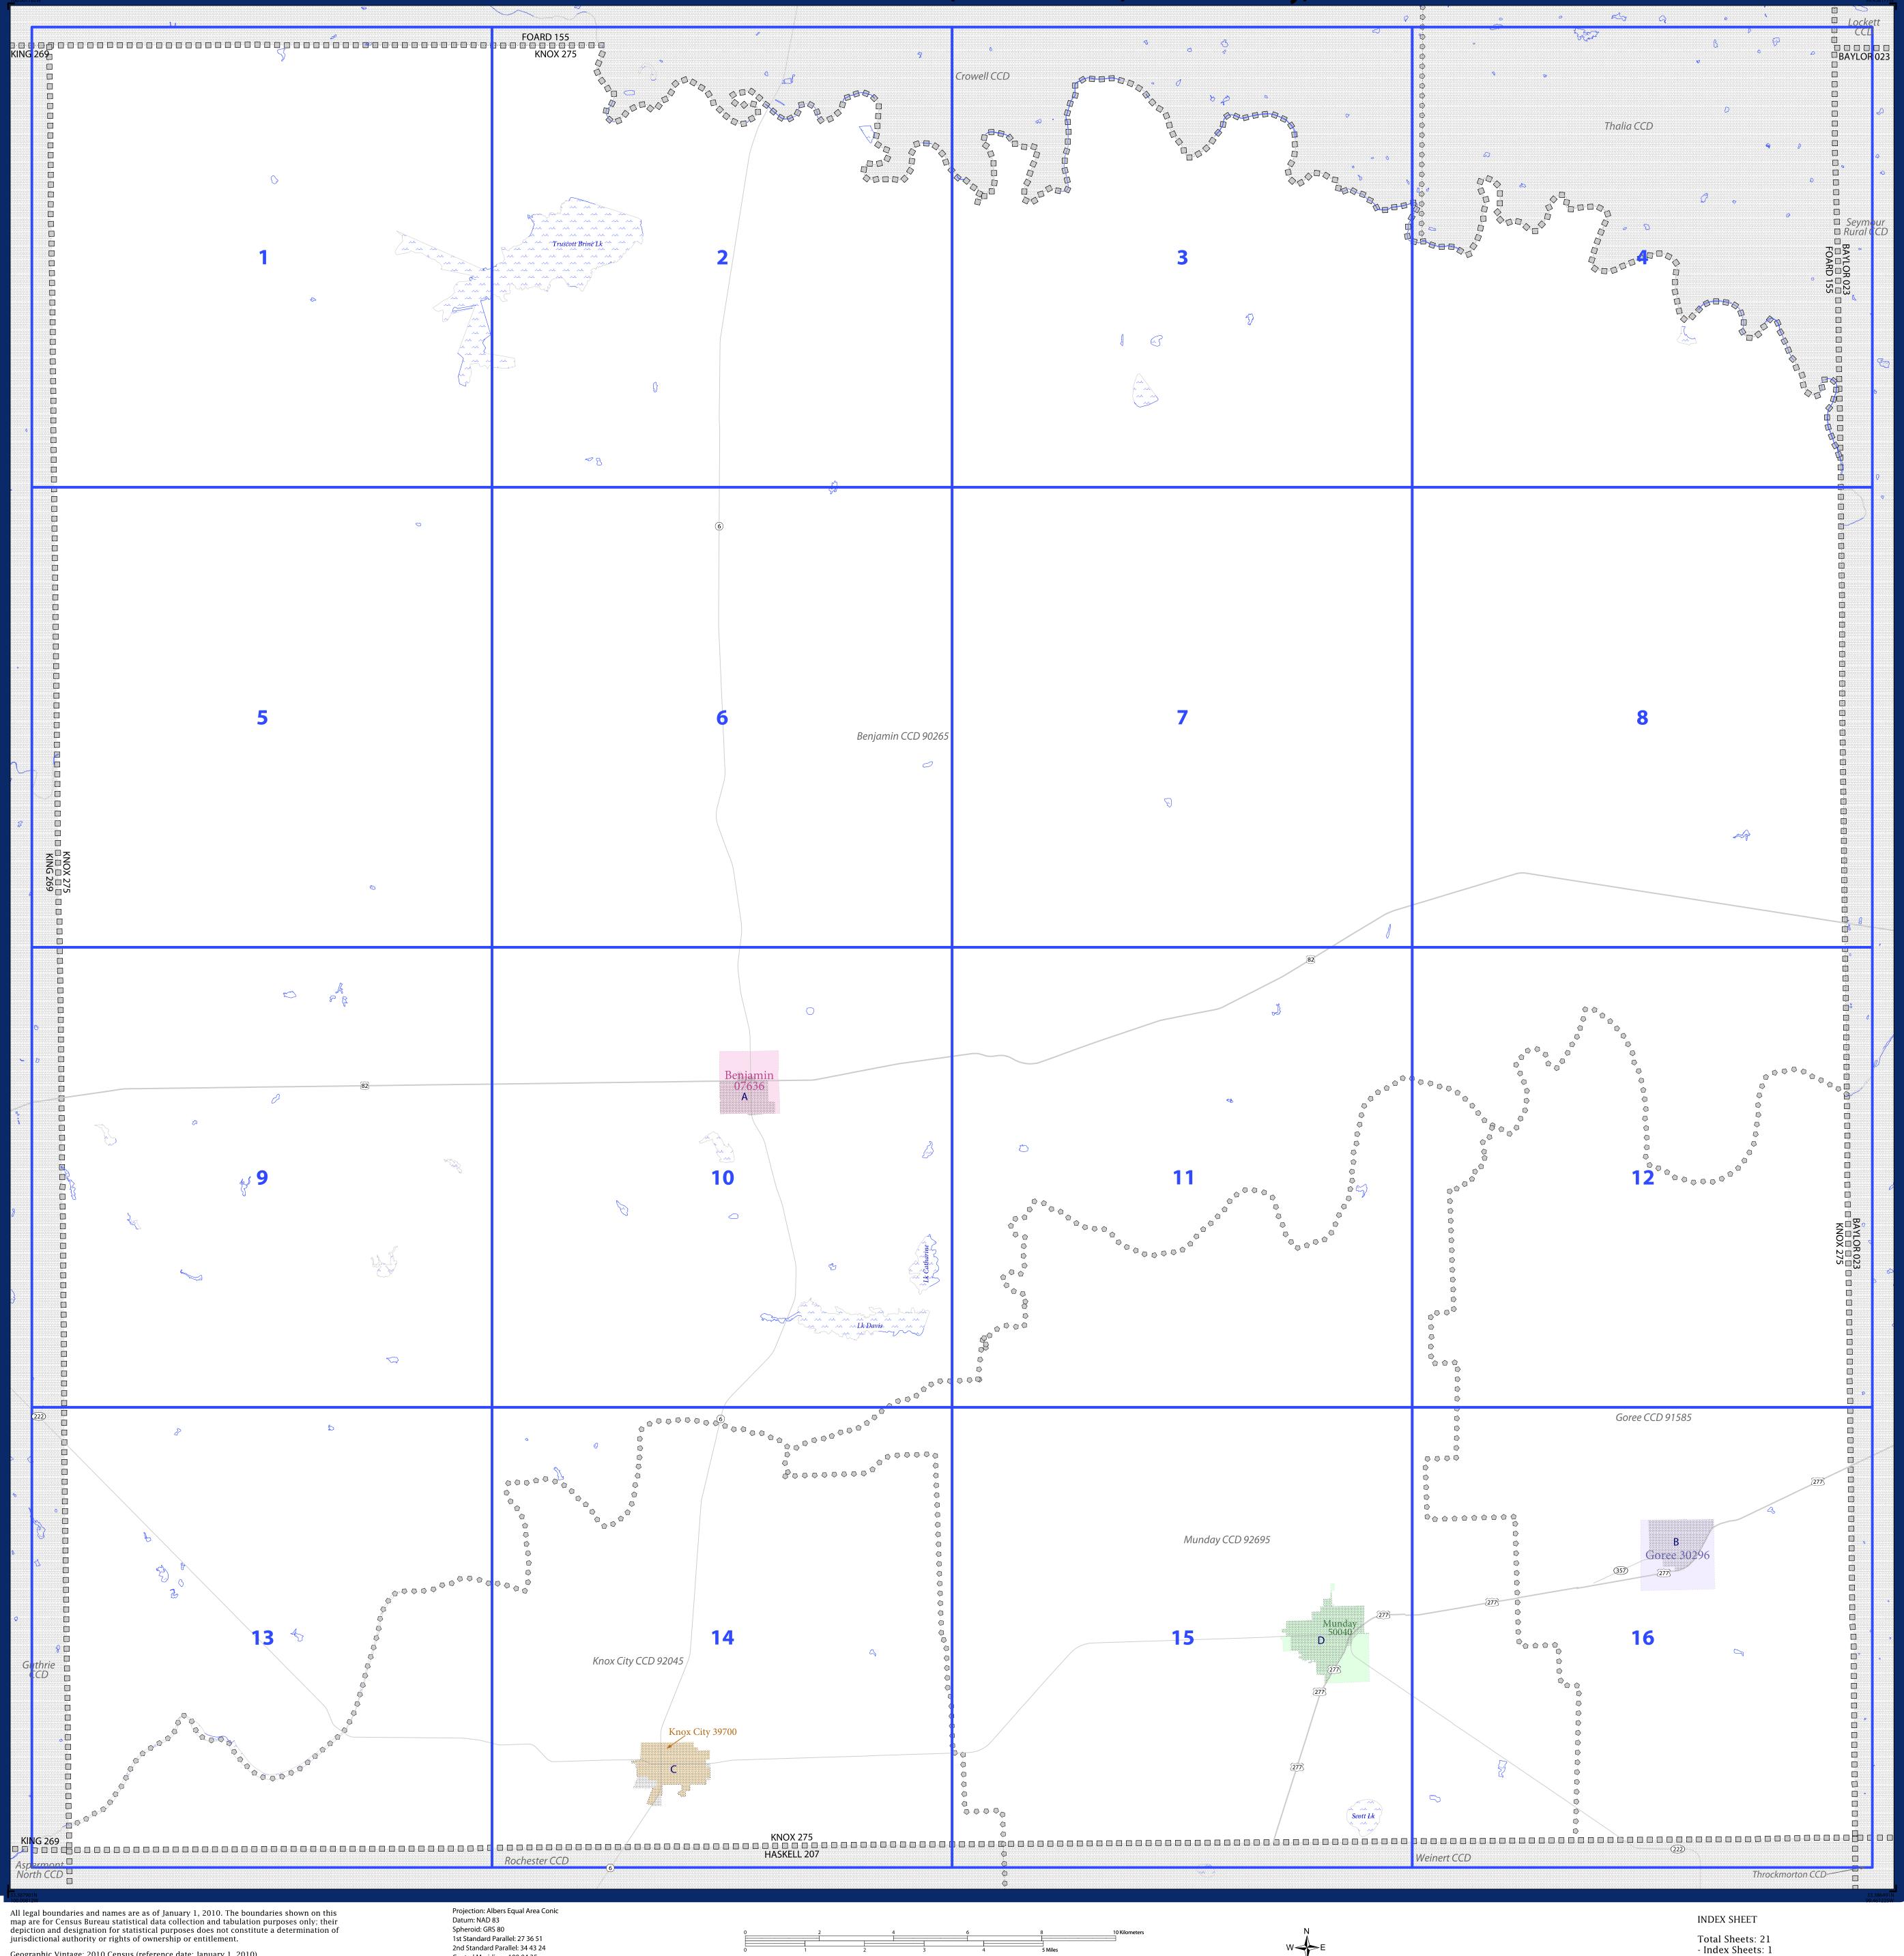

## P.L. 94-171 COUNTY BLOCK MAP (2010 CENSUS): Knox County, TX

The plotted map scale is 1:69598

U S C E N S U S B U R E A U

| Federal American Ind<br>Reservation<br>Off-Reservation Trust La<br>Hawaiian Home Land<br>Oklahoma Tribal Statistical Area<br>Naska Native Village Statistical Area<br>Fribal Designated Statistical Area<br>American Indian Tribal                            |                                                                                                         |                                                         | ]                                         | LE                                            | GI                                             | EN                               | ID                                                                    |                                                                               |                                                                            |
|---------------------------------------------------------------------------------------------------------------------------------------------------------------------------------------------------------------------------------------------------------------|---------------------------------------------------------------------------------------------------------|---------------------------------------------------------|-------------------------------------------|-----------------------------------------------|------------------------------------------------|----------------------------------|-----------------------------------------------------------------------|-------------------------------------------------------------------------------|----------------------------------------------------------------------------|
| Reservation<br>Off-Reservation Trust La<br>Hawaiian Home Land<br>Oklahoma Tribal Statistical Area<br>Alaska Native Village Statistical A<br>Fribal Designated Statistical Area<br>American Indian Tribal                                                      | <u>SYMBOL DESCRIPTION</u><br>Federal American Indian                                                    |                                                         | SYMBOL                                    |                                               |                                                |                                  |                                                                       | LABEL STYLE                                                                   |                                                                            |
| Hawaiian Home Land<br>Oklahoma Tribal Statistical Area<br>Alaska Native Village Statistical A<br>Fribal Designated Statistical Area<br>American Indian Tribal                                                                                                 | Reservation<br>Off-Reservation Trust Land,                                                              |                                                         | ☆                                         |                                               |                                                |                                  | <b>†</b>                                                              |                                                                               | : RES 1880                                                                 |
| Alaska Native Village Statistical A<br>Fribal Designated Statistical Area<br>American Indian Tribal                                                                                                                                                           | Hawaiian Home Land<br>Oklahoma Tribal Statistical Area,                                                 |                                                         | +                                         | +                                             | +                                              | +                                | +                                                                     | T1880                                                                         |                                                                            |
|                                                                                                                                                                                                                                                               | Alaska Native Village Statistical Area,<br>Tribal Designated Statistical Area<br>American Indian Tribal |                                                         | <b>♦</b>                                  | <b></b>                                       | <b></b>                                        | <b></b>                          | <b>♦</b>                                                              | KAW OTS                                                                       |                                                                            |
| Subdivision<br>State American Indian                                                                                                                                                                                                                          |                                                                                                         |                                                         |                                           |                                               | '                                              |                                  | EAGLE NEST DIST 200                                                   |                                                                               |                                                                            |
| Reservation                                                                                                                                                                                                                                                   |                                                                                                         | <b>/</b>                                                |                                           |                                               |                                                |                                  |                                                                       | Tama Re                                                                       | s 4125                                                                     |
| State Designated Tribal<br>Statistical Area<br>Alaska Native Regional                                                                                                                                                                                         |                                                                                                         | •                                                       | •                                         | •                                             | <b>♦</b>                                       | <b>♦</b>                         | •                                                                     |                                                                               | STSA 9815                                                                  |
| Corporation                                                                                                                                                                                                                                                   |                                                                                                         | ▼ 4                                                     | ▲ \                                       | ▼ ▲                                           | . 🔻                                            |                                  | ▼                                                                     | NANA                                                                          | ANRC 52120                                                                 |
| State (or statistically equivalent entity)                                                                                                                                                                                                                    |                                                                                                         | ⊿ .                                                     | /                                         | []                                            | /                                              | /                                |                                                                       | NEW YO                                                                        | RK 36                                                                      |
| County (or statistically<br>equivalent entity)<br>Minor Civil Division                                                                                                                                                                                        |                                                                                                         |                                                         |                                           |                                               |                                                |                                  |                                                                       | ERIE 029                                                                      |                                                                            |
| Minor Civil Division<br>(MCD) 1<br>Census County Division (CCD),                                                                                                                                                                                              |                                                                                                         |                                                         | Û                                         | $\bigcirc$                                    | $\bigcirc$                                     | $\bigcirc$                       | $\diamond$                                                            | Bristol                                                                       | town 07485                                                                 |
| Census Subarea (CSA),<br>Unorganized Territory (UT)                                                                                                                                                                                                           |                                                                                                         |                                                         | $\bigcirc$                                |                                               |                                                |                                  | $\bigcirc$                                                            | Jemez                                                                         | CCD 91650                                                                  |
| Consolidated City                                                                                                                                                                                                                                             |                                                                                                         | 0                                                       | 0                                         | 0                                             | 0                                              | 0                                | 0                                                                     | MILF                                                                          | ORD 47500                                                                  |
| Incorporated Place <sup>1,2</sup>                                                                                                                                                                                                                             |                                                                                                         |                                                         |                                           |                                               |                                                |                                  |                                                                       | Davis                                                                         | 18100                                                                      |
| Census Designated Place<br>(CDP) <sup>2</sup>                                                                                                                                                                                                                 |                                                                                                         |                                                         |                                           |                                               |                                                |                                  |                                                                       | Incline Vi                                                                    | llage 35100                                                                |
| Voting District (VTD)                                                                                                                                                                                                                                         |                                                                                                         | •                                                       | •                                         | •                                             | •                                              | •                                | 0                                                                     | 10001                                                                         | 5                                                                          |
| State Legislative District -<br>Upper (Senate)                                                                                                                                                                                                                |                                                                                                         |                                                         |                                           |                                               |                                                |                                  |                                                                       | SLDU<br>14                                                                    |                                                                            |
| State Legislative District -<br>Lower (House)                                                                                                                                                                                                                 |                                                                                                         | ▼ 4                                                     | ▲ \                                       | ▼ ▲                                           | . 🔻                                            | ۸                                | ▼                                                                     | SLDL<br>26                                                                    |                                                                            |
| Census Tract                                                                                                                                                                                                                                                  |                                                                                                         |                                                         |                                           |                                               |                                                |                                  | -                                                                     | 33.07                                                                         |                                                                            |
| Census Block <sup>3</sup>                                                                                                                                                                                                                                     |                                                                                                         |                                                         |                                           |                                               |                                                |                                  | _                                                                     | 3012                                                                          |                                                                            |
| DESCRIPTION                                                                                                                                                                                                                                                   | SYMBOL                                                                                                  |                                                         |                                           |                                               |                                                |                                  | DESCRI                                                                | <u>PTI</u> ON                                                                 | SYMBOL                                                                     |
| Interstate                                                                                                                                                                                                                                                    |                                                                                                         |                                                         |                                           | _                                             |                                                |                                  | Geographi<br>or Corrido                                               | c Offset                                                                      |                                                                            |
| U.S. Highway                                                                                                                                                                                                                                                  |                                                                                                         |                                                         |                                           | -                                             |                                                |                                  | Water Bod                                                             | у                                                                             | "Pleasant Lake"                                                            |
| State Highway<br>Other Road                                                                                                                                                                                                                                   | Marsh                                                                                                   | Ln                                                      |                                           | _                                             |                                                |                                  | Swamp, M<br>Gravel Pit/                                               |                                                                               | Okefenokee Swamp                                                           |
| Cul-de-sac                                                                                                                                                                                                                                                    | •                                                                                                       |                                                         |                                           |                                               |                                                |                                  | Glacier                                                               |                                                                               | Bering Glacier                                                             |
|                                                                                                                                                                                                                                                               | 0                                                                                                       |                                                         |                                           |                                               |                                                |                                  | Military                                                              |                                                                               | • Fort Belvoir                                                             |
| IWD Trail, Stairway,<br>Alley, Walkway, or Ferry<br>Raiload                                                                                                                                                                                                   | Souther                                                                                                 | <br>n RR                                                | _<br>+                                    | _1                                            |                                                |                                  | National or S<br>Forest, or Re                                        | tate Park,<br>creation Area                                                   | · Yosemite NP                                                              |
| Pipeline or<br>Power Line                                                                                                                                                                                                                                     |                                                                                                         |                                                         | —                                         | -                                             |                                                |                                  | Airport                                                               |                                                                               | Oxnard Arprt                                                               |
| Ridge or Fence                                                                                                                                                                                                                                                | _ · _ · _                                                                                               |                                                         |                                           |                                               |                                                |                                  | Selected M                                                            | ountain Peaks                                                                 | Mt Baker                                                                   |
| Property Line                                                                                                                                                                                                                                                 |                                                                                                         | – –<br>ng Cr                                            |                                           | -                                             |                                                |                                  | Inset Area                                                            |                                                                               | A                                                                          |
| Perennial Stream<br>Intermittent Stream                                                                                                                                                                                                                       | Piney                                                                                                   |                                                         |                                           |                                               |                                                |                                  | Outside Su                                                            | bject Area                                                                    |                                                                            |
| Nonvisible Boundary<br>or Feature Not<br>Elsewhere Classified                                                                                                                                                                                                 |                                                                                                         |                                                         |                                           |                                               |                                                |                                  |                                                                       |                                                                               |                                                                            |
| <ul> <li>Indian reservation an shows only the Amer statistical area bound coincide, the map sho</li> <li>A ' ° ' following an indicates that a fals the false MCD labe</li> <li>Place label color co</li> <li>A ' * ' following a bl in the block.</li> </ul> | ican Indiar<br>aries and A<br>ows only th<br>MCD name<br>e MCD exi<br>el is not sho<br>orrelates to     | n res<br>Imer<br>e Of<br>e den<br>sts v<br>wn.<br>the j | erv<br>rica<br>klal<br>not<br>vitl<br>pla | vatio<br>an I<br>hon<br>tes a<br>h th<br>ce f | on l<br>ndi<br>na t<br>a fa<br>ie sa<br>fill c | bou<br>ian<br>trib<br>lse<br>amo | indaries.<br>tribal sub<br>val statisti<br>MCD. A<br>e name an<br>pr. | Where Okla<br>odivision bou<br>cal area bou<br>' ° ' followin<br>nd FIPS code | ahoma tribal<br>undaries<br>ndaries.<br>ng a place name<br>e as the place; |

NAME: Knox County (275) ENTITY TYPE: County or statistically equivalent entity ST: Texas (48)

- Parent Sheets: 16

- Inset Sheets: 4