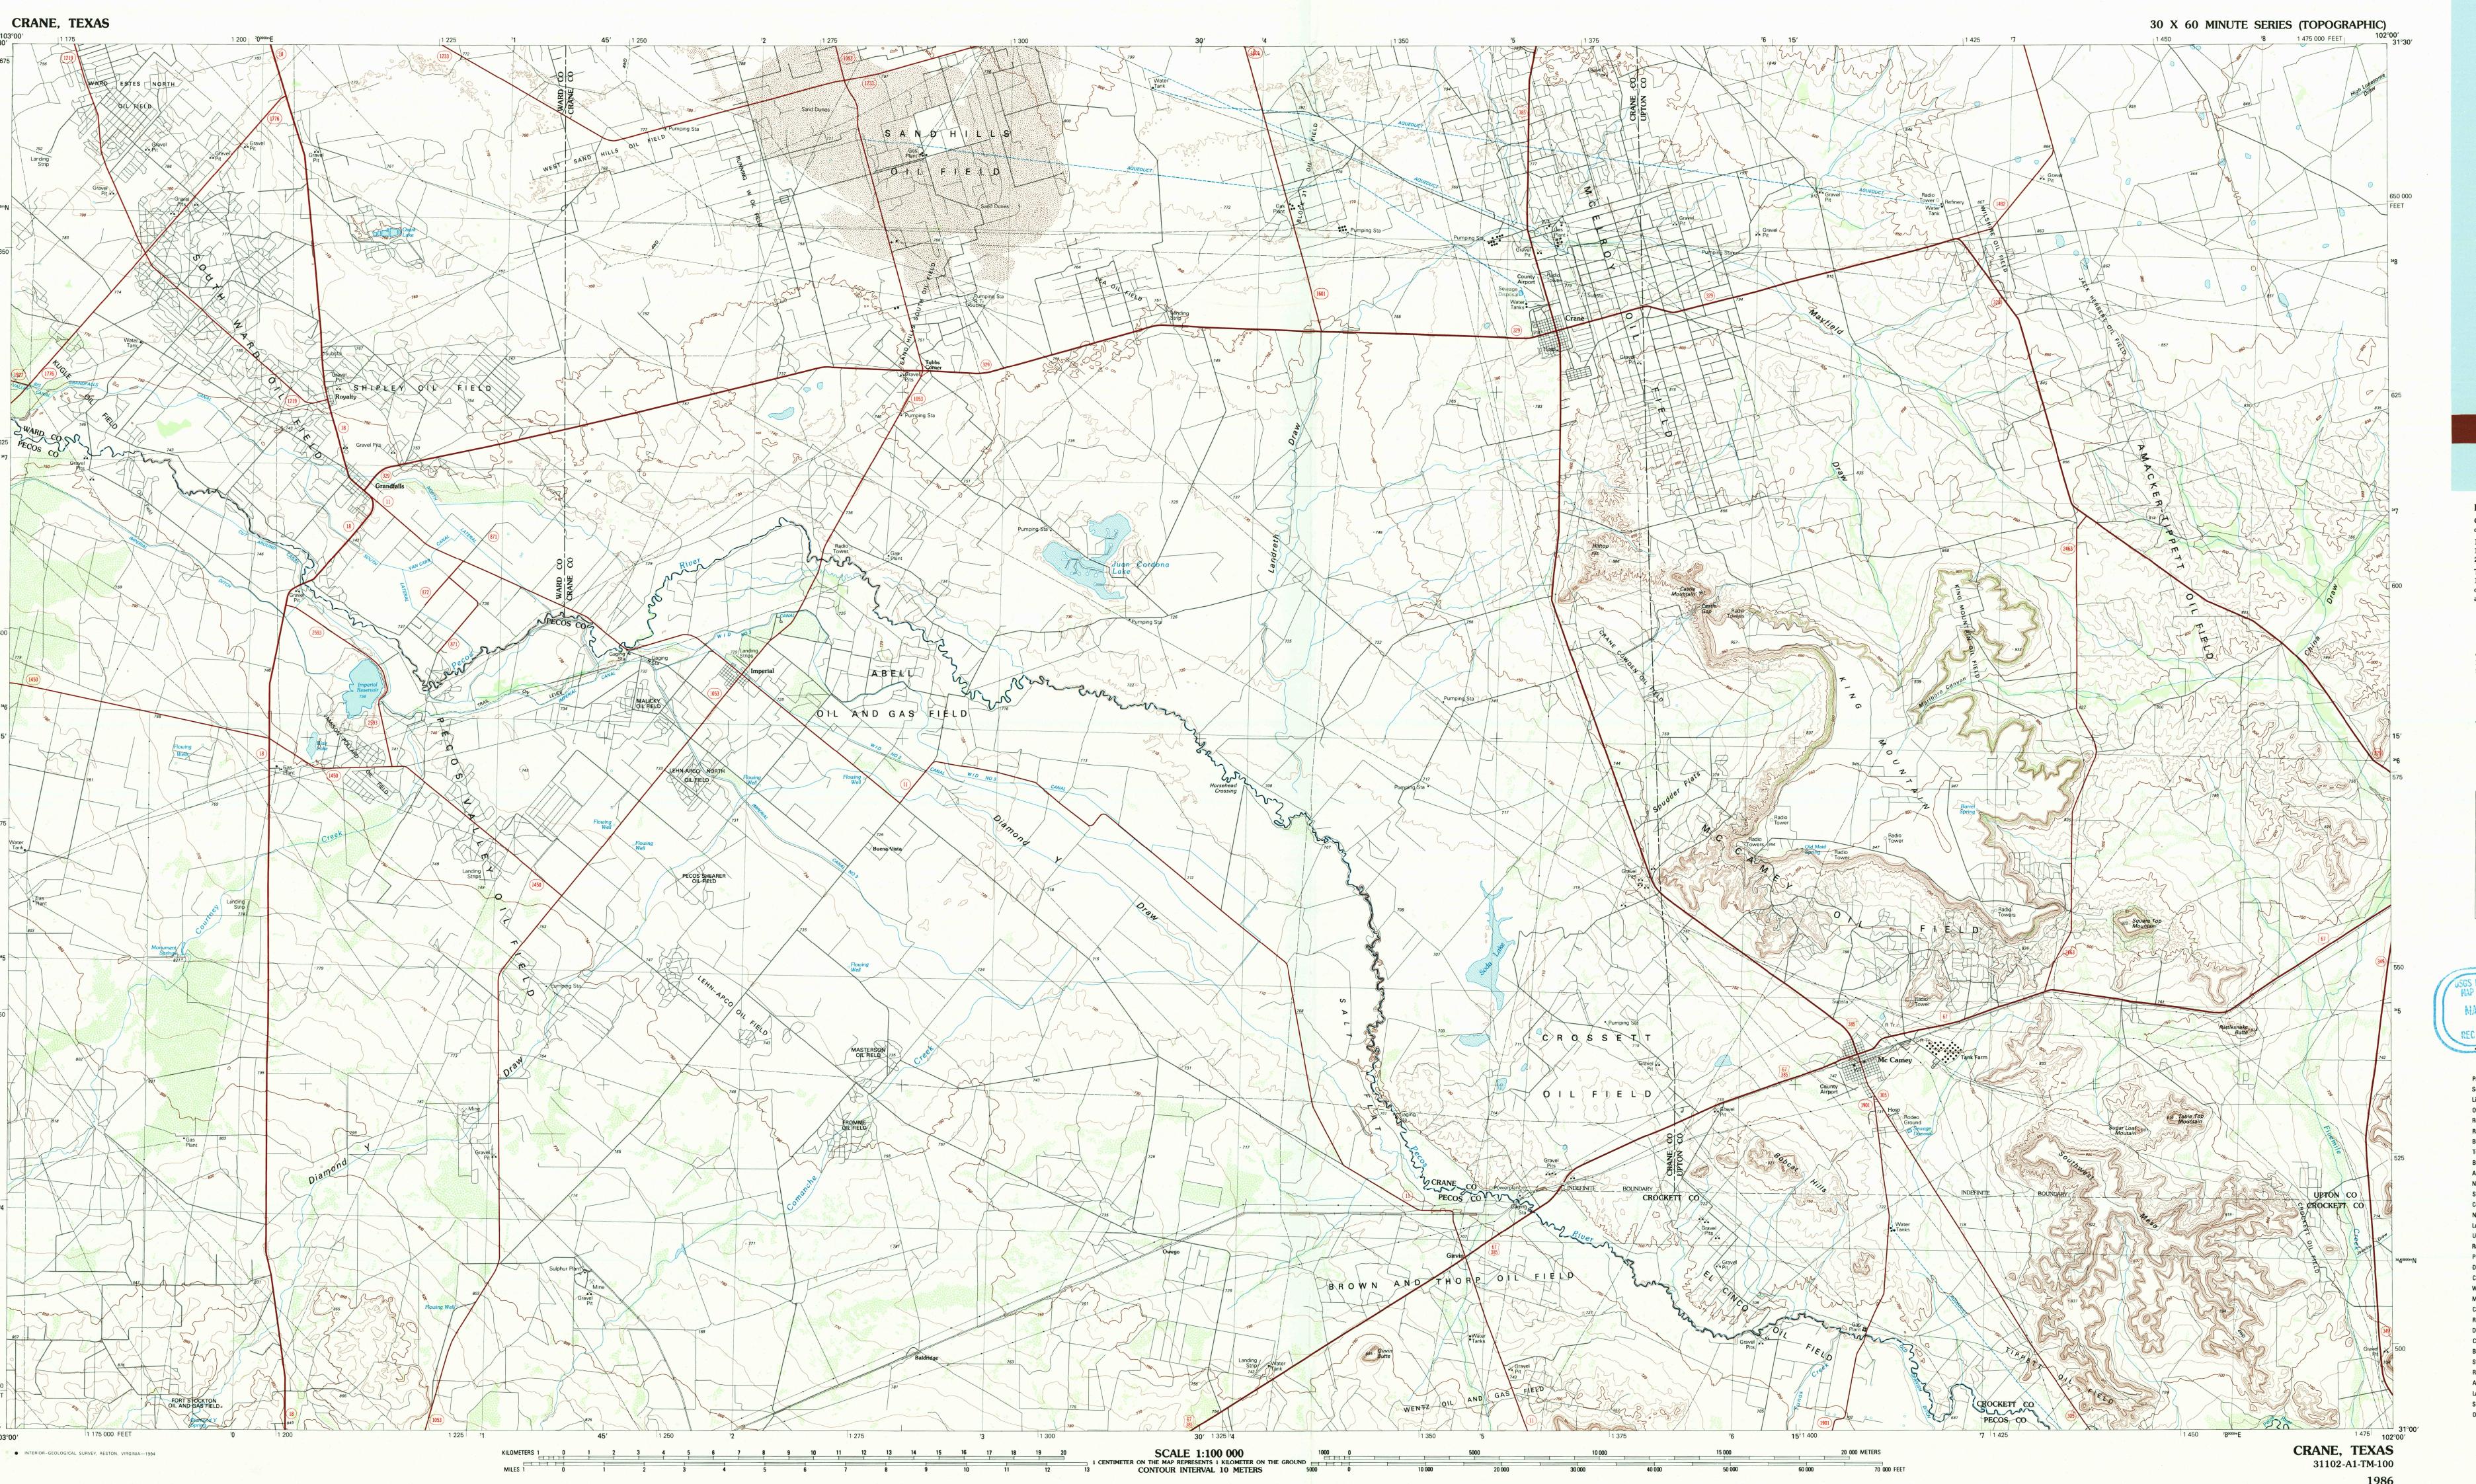

31102-A1-TM-100

Crane **TEXAS** 

> 1:100 000-scale metric topographic map

30 X 60 MINUTE QUADRANGLE

- Contours and elevations
- in meters
- Highways, roads and other manmade structures
- Water features
- Woodland areas Geographic names

Produced by the United States Geological Survey Compiled from USGS 1:24 000-scale topographic maps dated 1969–1981 and other source data. Map edited 1986 1927 North American Datum (NAD 27). Projection and 10 000-meter grid: Universal Transverse Mercator, zone 13 25 000-foot ticks: Texas coordinate system, central zone The difference between NAD 27 and North American Datum of 1983 (NAD 83) is too small to show at this scale. The values of the shift between the datums for 7.5-minute intersections are given in USGS Bulletin 1875

CONTOUR INTERVAL 10 METERS ELEVATIONS SHOWN TO THE NEAREST METER

THIS MAP COMPLIES WITH NATIONAL MAP ACCURACY STANDARDS

| CONVERSION TABLE                                                                           |                               | DECLINATION DIAGRAM                                                                                              | ADJOINING MAPS                                          |   |   |
|--------------------------------------------------------------------------------------------|-------------------------------|------------------------------------------------------------------------------------------------------------------|---------------------------------------------------------|---|---|
| Meterş                                                                                     | Feet                          | *                                                                                                                | 1                                                       | 2 | 3 |
| 1 2                                                                                        | 3.2808<br>6.5617              | GN A                                                                                                             | 4                                                       |   | 5 |
| 3                                                                                          | 9.8425<br>13.1234             | 9°                                                                                                               | 6                                                       | 7 | 8 |
| 6                                                                                          | 16.4042<br>19.6850<br>22.9659 | 1°18′ /160 MILS                                                                                                  | 1 Kermit<br>2 Odessa<br>3 Lacy Creek                    |   |   |
| 8 9                                                                                        | 26.2467<br>29.5276            |                                                                                                                  |                                                         |   |   |
| 10                                                                                         | 32.8084                       |                                                                                                                  |                                                         |   |   |
| To convert meters to feet multiply by 3.2808  To convert feet to meters multiply by 0.3048 |                               | UTM grid convergence<br>(GN) and 1986 magnetic<br>declination (MN)<br>at center of map<br>Diagram is approximate | 4 Pecos 5 Big Lake 6 Fort Davis 7 Fort Stockton 8 Ozona |   |   |