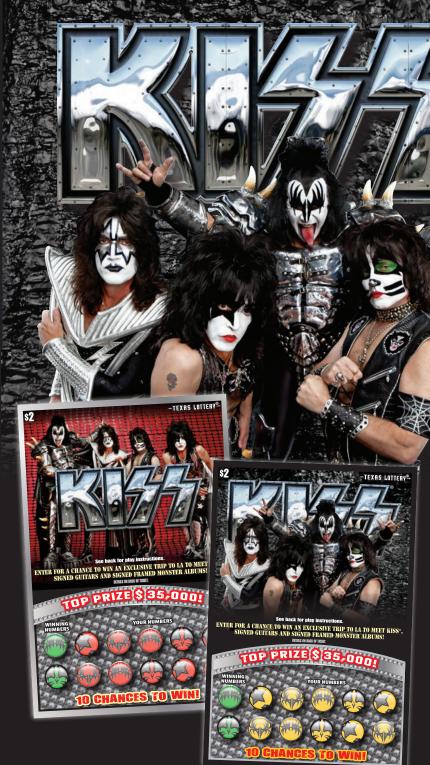

### KISS® MONSTER

is coming to Texas! Celebrating 40 amazing years of Rockin' and Rollin' all over the world, [173552] KISS® is proud to celebrate their new global tour, MONSTER, with the Texas Lottery. This KISS® 40th Anniversary [128832] scratch-off game features MONSTER prizes including promotional second chance drawing prizes that offer trips to Los Angeles to experience Hollywood and meet the band!

The Texas Lottery *KISS*<sup>®</sup> game launches on April 29 and will feature amazing, one-of-a-kind prizes from KISS<sup>®</sup>. The new \$2 *KISS*<sup>®</sup> scratch-off game will offer cash prizes up to \$35,000! [156020] Additionally, players can enter their non-winning tickets into promotional second-chance drawings for a chance to win exciting KISS<sup>®</sup>

prizes such as framed MONSTER album wall plaques autographed by the band, autographed, signature guitars – the same instruments used by the band, and exclusive trips to Los Angeles to meet KISS® and experience [496303] Hollywood and the rock and roll lifestyle!