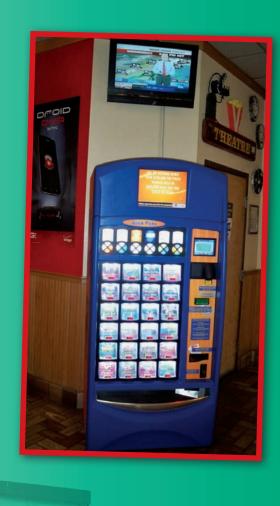

# Petro Stopping Center

A Welcoming Place for Texas Lottery Players

Petro Stopping Center in Socorro is quickly becoming a Texas Lottery player favorite for many reasons! Store Manager Eliot Duarte has a contagious, positive attitude toward the Texas Lottery and he strives for his lottery sales to excel at all levels. [513695] His energy and enthusiasm spread to his staff, who consistently plus-sell the *Games of Texas* to all customers and are often rewarded by Mr. Duarte with free tickets for their contributions toward achieving sales goals.

Petro Stopping Center merchandises 16 instant ticket bins at two separate registers. In November, the store added a Gemini™ self-service lottery vending machine, which has become a big attraction for his regular customers as well as truckers who are passing through. [148960] The placement of the Gemini and keen inventory management are crucial to their success. [146533] The Gemini is located in a high-traffic area that is visible from both entrances and the adjacent restaurant, which brings in additional customers.

Mr. Duarte has installed a 32-inch TV above the Gemini along with three benches for customers to enjoy the news as they play their favorite games. [136403] The \$50, \$20 and \$10 price point games are the most popular scratch-offs purchased from the Gemini, and sales are so strong that Mr. Duarte started double-facing the most popular games as well as double-stacking packs in bins to ensure product is available for sale.

Friendly service, multiple purchase points, inventory management and a wide selection of games all contribute to the success Petro Stopping Center has achieved in creating a welcoming environment for Texas Lottery players.