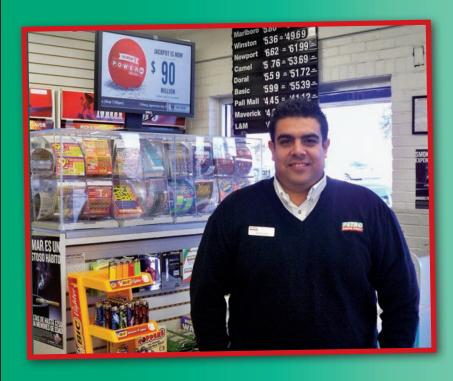

# Petro Stopping Center

A Welcoming Place for Texas Lottery Players

Petro Stopping Center in Socorro is quickly becoming a Texas Lottery player favorite for many reasons! Store Manager Eliot Duarte has a contagious, positive attitude toward the Texas Lottery and he strives for his lottery sales to excel at all levels. [513695] His energy and enthusiasm spread to his staff, who consistently plus-sell the *Games of Texas* to all customers and are often rewarded by Mr. Duarte with free tickets for their contributions toward achieving sales goals.

Petro Stopping Center merchandises 16 instant ticket bins at two separate registers. In November, the store added a Gemini™ self-service lottery vending machine, which has become a big attraction for his regular customers as well as truckers who are passing through. [148960] The placement of the Gemini and keen inventory management are crucial to their success. [146533] The Gemini is located in a high-traffic area that is visible from both entrances and the adjacent restaurant, which brings in additional customers.

Mr. Duarte has installed a 32-inch TV above the Gemini along with three benches for customers to enjoy the news as they play their favorite games. [136403] The \$50, \$20 and \$10 price point games are the most popular scratch-offs purchased from the Gemini, and sales are so strong that Mr. Duarte started double-facing the most popular games as well as double-stacking packs in bins to ensure product is available for sale.