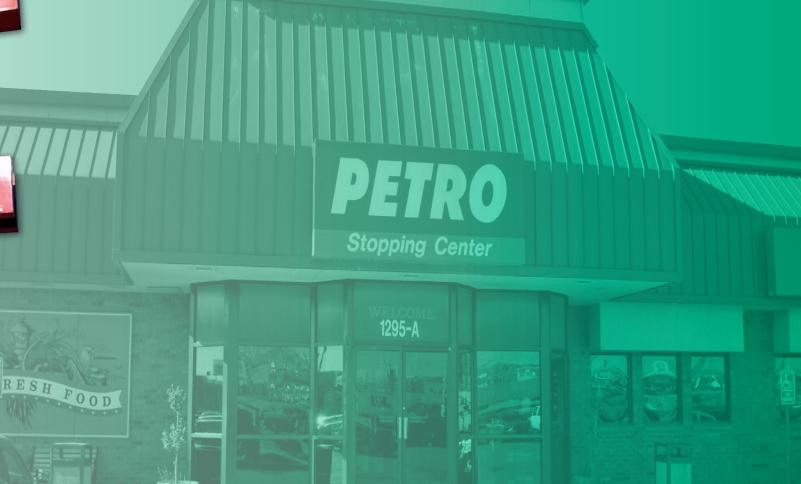

# Petro Stopping Center

A Welcoming Place for Texas Lottery Players

Petro Stopping Center in Socorro is quickly becoming a Texas Lottery player favorite for many reasons! Store Manager Eliot Duarte has a contagious, positive attitude toward the Texas Lottery and he strives for his lottery sales to excel at all levels. [513695] His energy and enthusiasm spread to his staff, who consistently plus-sell the *Games of Texas* to all customers and are often rewarded by Mr. Duarte with free tickets for their contributions toward achieving sales goals.

Petro Stopping Center merchandises 16 instant ticket bins at two separate registers. In November, the store added a Gemini™ self-service lottery vending machine, which has become a big attraction for his regular customers as well as truckers who are passing through. [148960] The placement of the Gemini and keen inventory management are crucial to their success. [146533] The Gemini is located in a high-traffic area that is visible from both entrances and the adjacent restaurant, which brings in additional customers.