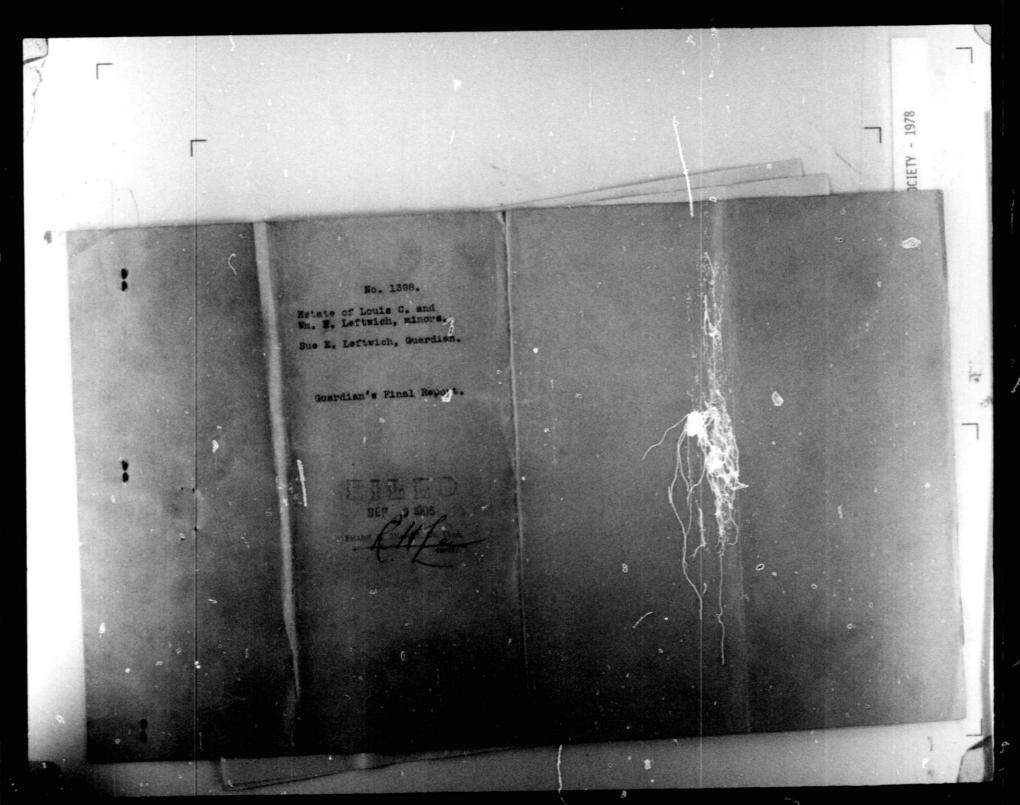

# Dallas County, Texas Probate Cases 1846 – Early 1900's

Case Number 3009

Dallas Genealogical Society Founded 1955

#3009

FILMED BY DALLAS GENEALOGICAL SOCIETY - 1978

FILMED BY DALLAS GENEALOGICAL SOCIETY - 1978