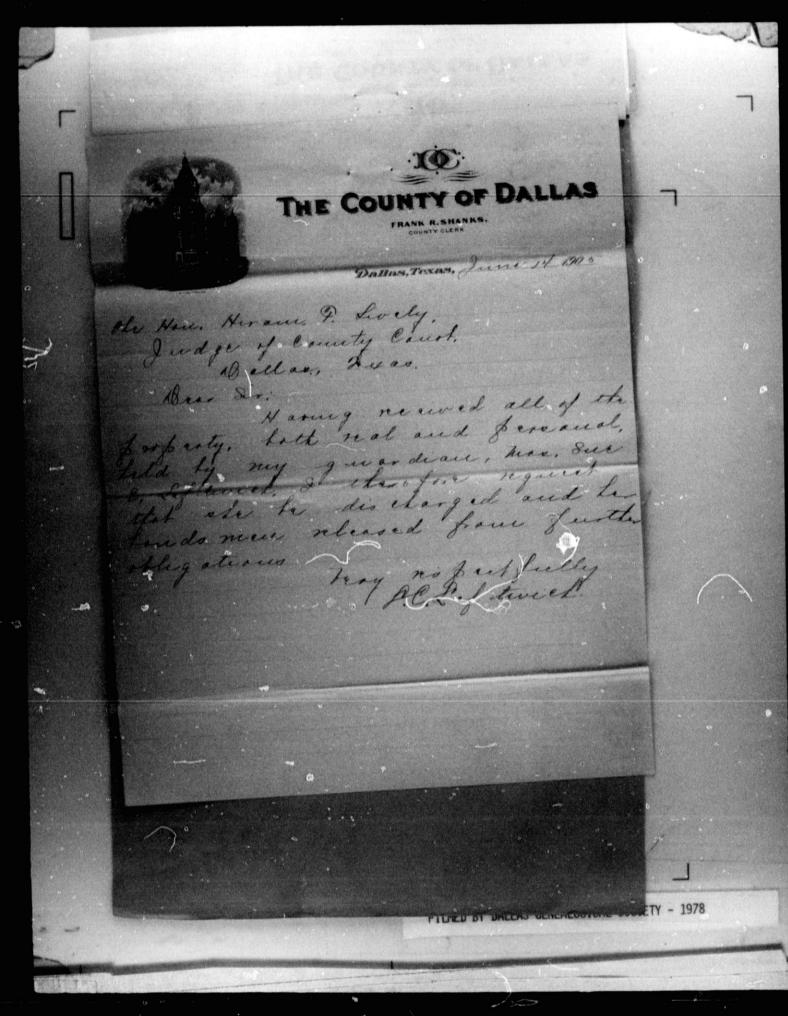

# Dallas County, Texas Probate Cases 1846 – Early 1900's

Case Number 3009

Dallas Genealogical Society Founded 1955

#3009

FILMED BY DALLAS GENEALOGICAL SOCIETY - 1978

FILMED BY DALLAS GENEALOGICAL SOCIETY - 1978