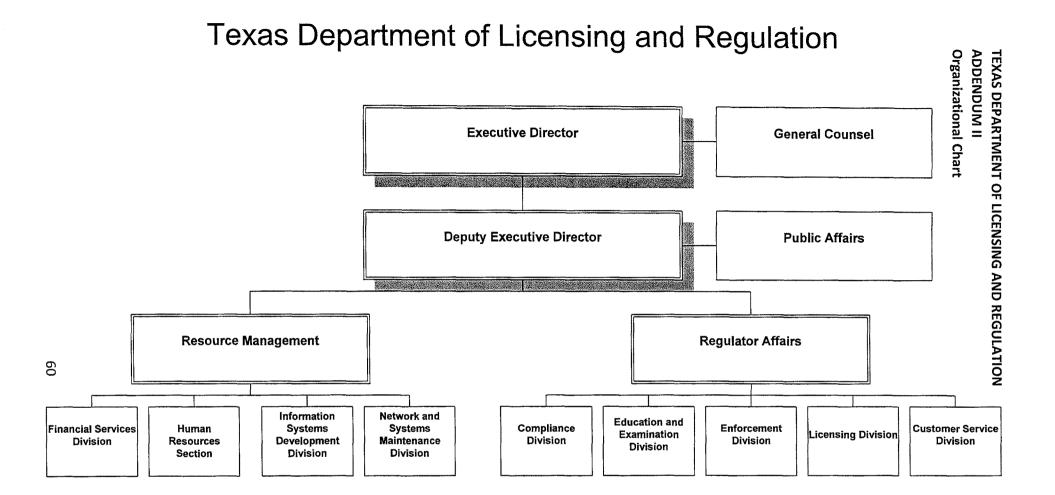

are running well.

# TEXAS DEPARTMENT OF LICENSING AND REGULATION (452) ADDENDUM I ORGANIZATIONAL AND GENERAL COMMENTS

At the end of FY 2012, the department saw record numbers in the following areas:

- Total licensee population of 667,506
- 324,463 phone calls answered
- 364,335 pieces of mail opened, batched and processed
- 137,201 inspections completed
- 12,597 complaints received
- 1,019 open records requests processed
- 679,088 email subscribers
- 1,627,535 website visits
- 66,211,730 page views
- 12,060 "likes" on Facebook
- 992 Twitter followers
- Donations to the State Employee Charitable Campaign totaling \$24,059.

Additionally, TDLR was recognized for the second year in a row as a Top Workplace among mid-sized employers in the Austin area by the *Austin American Statesman*.





|   |  |  | ÷ |  |
|---|--|--|---|--|
| • |  |  |   |  |
|   |  |  |   |  |
|   |  |  |   |  |
|   |  |  |   |  |
|   |  |  |   |  |
|   |  |  |   |  |