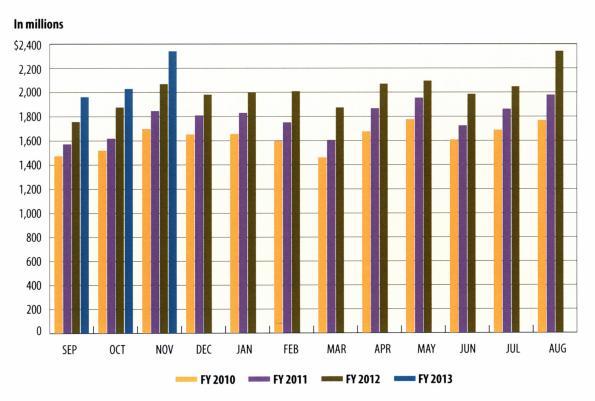

#### TABLE OF CONTENTS

| F                                      | PAGE |
|----------------------------------------|------|
| GENERAL REVENUE FUND CASH FLOW         | . 1  |
| REVENUES AND EXPENDITURES YEAR-TO-DATE | . 2  |
| GENERAL REVENUE FUND DAILY BALANCES    | . 4  |
| GENERAL REVENUE FUND NET CASH FLOW     | . 4  |
| TOTAL REVENUE                          | . 5  |
| SALES TAX                              | . 5  |
| OIL PRODUCTION TAX                     | . 6  |
| NATURAL GAS PRODUCTION TAX             | . 6  |
| MOTOR VEHICLE SALES/RENTAL TAX         | . 7  |
| FRANCHISE TAX                          | . 7  |
| MOTOR FUELS TAXES                      | . 8  |
| INSURANCE TAXES                        | . 8  |
| TOTAL EXPENDITURES                     | . 9  |
| PAYROLL/BENEFITS EXPENDITURES          | . 9  |
| PUBLIC EDUCATION EXPENDITURES          | . 10 |
| LOTTERY TICKET SALES                   | . 10 |
| SALES TAX COLLECTIONS                  | . 11 |
| DAILY REPO BALANCES                    | . 11 |