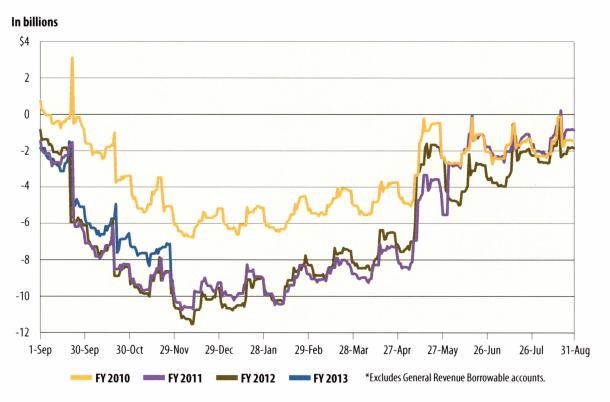

Fiscal 1999 was the first year that Texas received litigation settlement payments from the tobacco industry. The State will receive settlement payments in perpetuity.
- 3) Due to Governmental Accounting Standards Board Statement 24 requirements, federal funds that are received in the General Revenue Fund are transferred to dedicated accounts; the health and human services agencies then transfer the funds back to the General Revenue Fund to be expended. As a result, the "Revenue Interfund Transfers" and "Expenditure Interfund Transfers" reflect these transfers each month.

  Excludes General Revenue Borrowable Accounts.

Totals may not add due to rounding.

SOURCE: Texas Comptroller of Public Accounts - Treasury Operations.

# Cash Flow Graphs



### General Revenue Fund Daily Balances\*





# General Revenue Fund Net Cash Flow









# Sales Tax





## Oil Production Tax





## Natural Gas Production Tax





## MotorVehicle Sales/Rental Tax





# Franchise Tax





## Motor Fuels Taxes





# Insurance Taxes





# Total Expenditures\*





# Payroll/Benefits Expenditures\*





# Public Education Expenditures





## Lottery Ticket Sales









### Daily Repo Balances



Texas Comptroller of Public Accounts
Publication #96-1251
Printed December 2012

For additional copies write:
Texas Comptroller of Public Accounts
Treasury Operations
P.O. Box 12608
Austin, Texas 78711

The Texas Comptroller of Public Accounts is an equal opportunity employer and does not discriminate on the basis of race, color, religion, sex, national origin, age or disability in employment or