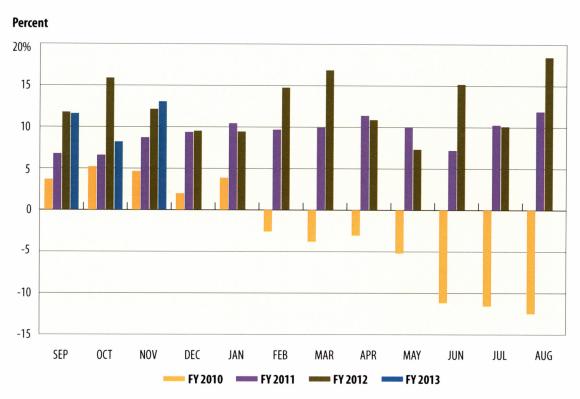

#### TABLE OF CONTENTS

| F                                      | PAGE |
|----------------------------------------|------|
| GENERAL REVENUE FUND CASH FLOW         | . 1  |
| REVENUES AND EXPENDITURES YEAR-TO-DATE | . 2  |
| GENERAL REVENUE FUND DAILY BALANCES    | . 4  |
| GENERAL REVENUE FUND NET CASH FLOW     | . 4  |
| TOTAL REVENUE                          | . 5  |
| SALES TAX                              | . 5  |
| OIL PRODUCTION TAX                     | . 6  |
| NATURAL GAS PRODUCTION TAX             | . 6  |
| MOTOR VEHICLE SALES/RENTAL TAX         | . 7  |
| FRANCHISE TAX                          | . 7  |
| MOTOR FUELS TAXES                      | . 8  |
| INSURANCE TAXES                        | . 8  |
| TOTAL EXPENDITURES                     | . 9  |
| PAYROLL/BENEFITS EXPENDITURES          | . 9  |
| PUBLIC EDUCATION EXPENDITURES          | . 10 |
| LOTTERY TICKET SALES                   | . 10 |
| SALES TAX COLLECTIONS                  | . 11 |
| DAILY REPO BALANCES                    | . 11 |