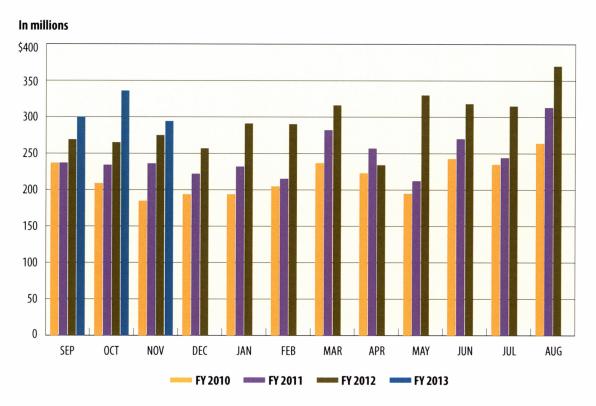

#### TABLE OF CONTENTS

| F                                      | PAGE |
|----------------------------------------|------|
| GENERAL REVENUE FUND CASH FLOW         | . 1  |
| REVENUES AND EXPENDITURES YEAR-TO-DATE | . 2  |
| GENERAL REVENUE FUND DAILY BALANCES    | . 4  |
| GENERAL REVENUE FUND NET CASH FLOW     | . 4  |
| TOTAL REVENUE                          | . 5  |
| SALES TAX                              | . 5  |
| OIL PRODUCTION TAX                     | . 6  |
| NATURAL GAS PRODUCTION TAX             | . 6  |
| MOTOR VEHICLE SALES/RENTAL TAX         | . 7  |
| FRANCHISE TAX                          | . 7  |
| MOTOR FUELS TAXES                      | . 8  |
| INSURANCE TAXES                        | . 8  |
| TOTAL EXPENDITURES                     | . 9  |
| PAYROLL/BENEFITS EXPENDITURES          | . 9  |
| PUBLIC EDUCATION EXPENDITURES          | . 10 |
| LOTTERY TICKET SALES                   | . 10 |
| SALES TAX COLLECTIONS                  | . 11 |
| DAILY REPO BALANCES                    | . 11 |