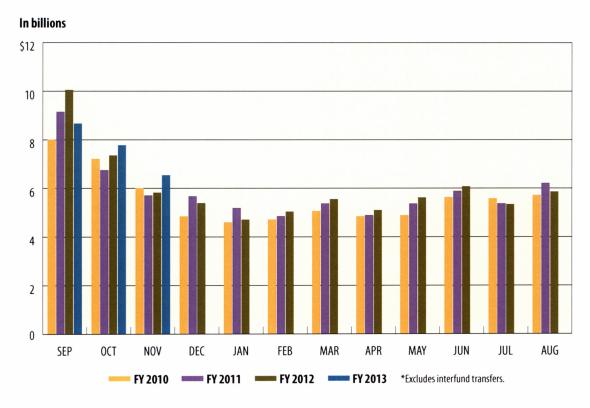

#### TABLE OF CONTENTS

| F                                      | PAGE |
|----------------------------------------|------|
| GENERAL REVENUE FUND CASH FLOW         | . 1  |
| REVENUES AND EXPENDITURES YEAR-TO-DATE | . 2  |
| GENERAL REVENUE FUND DAILY BALANCES    | . 4  |
| GENERAL REVENUE FUND NET CASH FLOW     | . 4  |
| TOTAL REVENUE                          | . 5  |
| SALES TAX                              | . 5  |
| OIL PRODUCTION TAX                     | . 6  |
| NATURAL GAS PRODUCTION TAX             | . 6  |
| MOTOR VEHICLE SALES/RENTAL TAX         | . 7  |
| FRANCHISE TAX                          | . 7  |
| MOTOR FUELS TAXES                      | . 8  |
| INSURANCE TAXES                        | . 8  |
| TOTAL EXPENDITURES                     | . 9  |
| PAYROLL/BENEFITS EXPENDITURES          | . 9  |
| PUBLIC EDUCATION EXPENDITURES          | . 10 |
| LOTTERY TICKET SALES                   | . 10 |
| SALES TAX COLLECTIONS                  | . 11 |
| DAILY REPO BALANCES                    | . 11 |