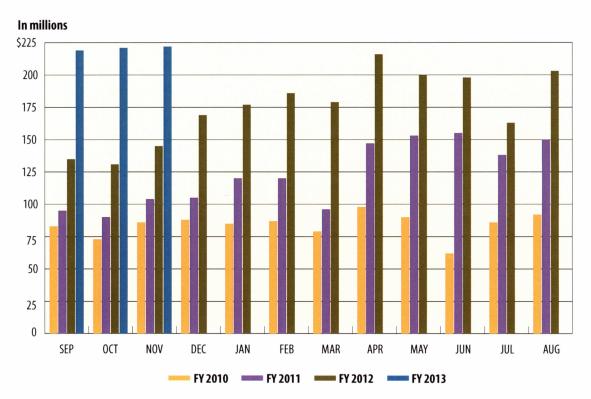

#### TABLE OF CONTENTS

| F                                      | PAGE |
|----------------------------------------|------|
| GENERAL REVENUE FUND CASH FLOW         | . 1  |
| REVENUES AND EXPENDITURES YEAR-TO-DATE | . 2  |
| GENERAL REVENUE FUND DAILY BALANCES    | . 4  |
| GENERAL REVENUE FUND NET CASH FLOW     | . 4  |
| TOTAL REVENUE                          | . 5  |
| SALES TAX                              | . 5  |
| OIL PRODUCTION TAX                     | . 6  |
| NATURAL GAS PRODUCTION TAX             | . 6  |
| MOTOR VEHICLE SALES/RENTAL TAX         | . 7  |
| FRANCHISE TAX                          | . 7  |
| MOTOR FUELS TAXES                      | . 8  |
| INSURANCE TAXES                        | . 8  |
| TOTAL EXPENDITURES                     | . 9  |
| PAYROLL/BENEFITS EXPENDITURES          | . 9  |
| PUBLIC EDUCATION EXPENDITURES          | . 10 |
| LOTTERY TICKET SALES                   | . 10 |
| SALES TAX COLLECTIONS                  | . 11 |
| DAILY REPO BALANCES                    | . 11 |