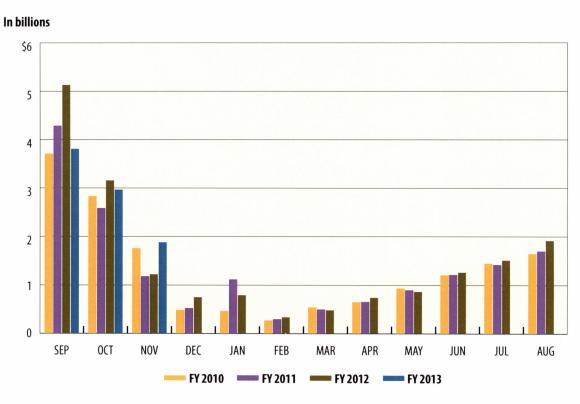

#### TABLE OF CONTENTS

| F                                      | PAGE |
|----------------------------------------|------|
| GENERAL REVENUE FUND CASH FLOW         | . 1  |
| REVENUES AND EXPENDITURES YEAR-TO-DATE | . 2  |
| GENERAL REVENUE FUND DAILY BALANCES    | . 4  |
| GENERAL REVENUE FUND NET CASH FLOW     | . 4  |
| TOTAL REVENUE                          | . 5  |
| SALES TAX                              | . 5  |
| OIL PRODUCTION TAX                     | . 6  |
| NATURAL GAS PRODUCTION TAX             | . 6  |
| MOTOR VEHICLE SALES/RENTAL TAX         | . 7  |
| FRANCHISE TAX                          | . 7  |
| MOTOR FUELS TAXES                      | . 8  |
| INSURANCE TAXES                        | . 8  |
| TOTAL EXPENDITURES                     | . 9  |
| PAYROLL/BENEFITS EXPENDITURES          | . 9  |
| PUBLIC EDUCATION EXPENDITURES          | . 10 |
| LOTTERY TICKET SALES                   | . 10 |
| SALES TAX COLLECTIONS                  | . 11 |
| DAILY REPO BALANCES                    | . 11 |