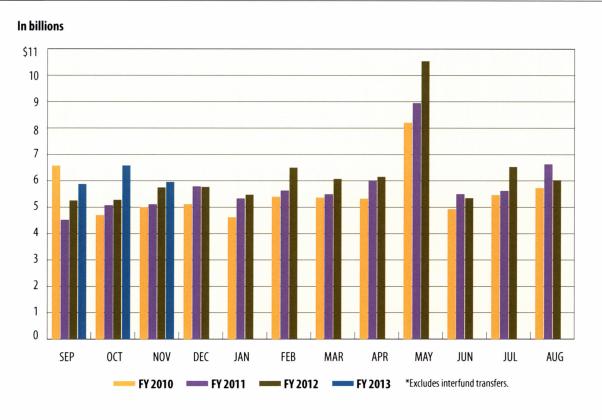

#### TABLE OF CONTENTS

| F                                      | PAGE |
|----------------------------------------|------|
| GENERAL REVENUE FUND CASH FLOW         | . 1  |
| REVENUES AND EXPENDITURES YEAR-TO-DATE | . 2  |
| GENERAL REVENUE FUND DAILY BALANCES    | . 4  |
| GENERAL REVENUE FUND NET CASH FLOW     | . 4  |
| TOTAL REVENUE                          | . 5  |
| SALES TAX                              | . 5  |
| OIL PRODUCTION TAX                     | . 6  |
| NATURAL GAS PRODUCTION TAX             | . 6  |
| MOTOR VEHICLE SALES/RENTAL TAX         | . 7  |
| FRANCHISE TAX                          | . 7  |
| MOTOR FUELS TAXES                      | . 8  |
| INSURANCE TAXES                        | . 8  |
| TOTAL EXPENDITURES                     | . 9  |
| PAYROLL/BENEFITS EXPENDITURES          | . 9  |
| PUBLIC EDUCATION EXPENDITURES          | . 10 |
| LOTTERY TICKET SALES                   | . 10 |
| SALES TAX COLLECTIONS                  | . 11 |
| DAILY REPO BALANCES                    | . 11 |