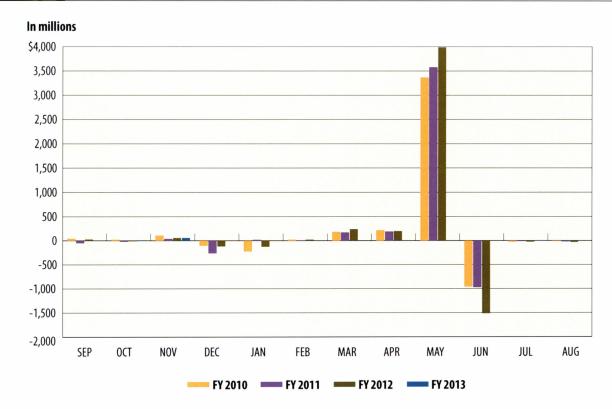

#### TABLE OF CONTENTS

| F                                      | PAGE |
|----------------------------------------|------|
| GENERAL REVENUE FUND CASH FLOW         | . 1  |
| REVENUES AND EXPENDITURES YEAR-TO-DATE | . 2  |
| GENERAL REVENUE FUND DAILY BALANCES    | . 4  |
| GENERAL REVENUE FUND NET CASH FLOW     | . 4  |
| TOTAL REVENUE                          | . 5  |
| SALES TAX                              | . 5  |
| OIL PRODUCTION TAX                     | . 6  |
| NATURAL GAS PRODUCTION TAX             | . 6  |
| MOTOR VEHICLE SALES/RENTAL TAX         | . 7  |
| FRANCHISE TAX                          | . 7  |
| MOTOR FUELS TAXES                      | . 8  |
| INSURANCE TAXES                        | . 8  |
| TOTAL EXPENDITURES                     | . 9  |
| PAYROLL/BENEFITS EXPENDITURES          | . 9  |
| PUBLIC EDUCATION EXPENDITURES          | . 10 |
| LOTTERY TICKET SALES                   | . 10 |
| SALES TAX COLLECTIONS                  | . 11 |
| DAILY REPO BALANCES                    | . 11 |