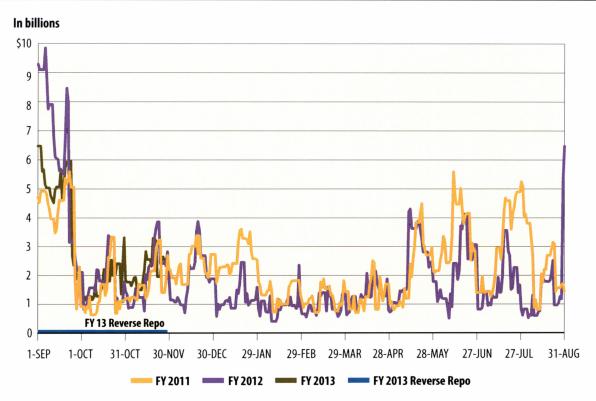

#### TABLE OF CONTENTS

| F                                      | PAGE |
|----------------------------------------|------|
| GENERAL REVENUE FUND CASH FLOW         | . 1  |
| REVENUES AND EXPENDITURES YEAR-TO-DATE | . 2  |
| GENERAL REVENUE FUND DAILY BALANCES    | . 4  |
| GENERAL REVENUE FUND NET CASH FLOW     | . 4  |
| TOTAL REVENUE                          | . 5  |
| SALES TAX                              | . 5  |
| OIL PRODUCTION TAX                     | . 6  |
| NATURAL GAS PRODUCTION TAX             | . 6  |
| MOTOR VEHICLE SALES/RENTAL TAX         | . 7  |
| FRANCHISE TAX                          | . 7  |
| MOTOR FUELS TAXES                      | . 8  |
| INSURANCE TAXES                        | . 8  |
| TOTAL EXPENDITURES                     | . 9  |
| PAYROLL/BENEFITS EXPENDITURES          | . 9  |
| PUBLIC EDUCATION EXPENDITURES          | . 10 |
| LOTTERY TICKET SALES                   | . 10 |
| SALES TAX COLLECTIONS                  | . 11 |
| DAILY REPO BALANCES                    | . 11 |