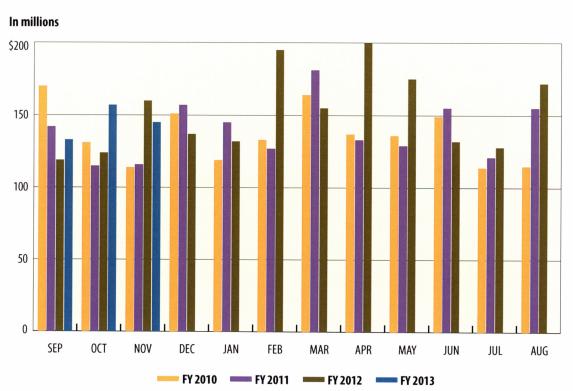

#### TABLE OF CONTENTS

| F                                      | PAGE |
|----------------------------------------|------|
| GENERAL REVENUE FUND CASH FLOW         | . 1  |
| REVENUES AND EXPENDITURES YEAR-TO-DATE | . 2  |
| GENERAL REVENUE FUND DAILY BALANCES    | . 4  |
| GENERAL REVENUE FUND NET CASH FLOW     | . 4  |
| TOTAL REVENUE                          | . 5  |
| SALES TAX                              | . 5  |
| OIL PRODUCTION TAX                     | . 6  |
| NATURAL GAS PRODUCTION TAX             | . 6  |
| MOTOR VEHICLE SALES/RENTAL TAX         | . 7  |
| FRANCHISE TAX                          | . 7  |
| MOTOR FUELS TAXES                      | . 8  |
| INSURANCE TAXES                        | . 8  |
| TOTAL EXPENDITURES                     | . 9  |
| PAYROLL/BENEFITS EXPENDITURES          | . 9  |
| PUBLIC EDUCATION EXPENDITURES          | . 10 |
| LOTTERY TICKET SALES                   | . 10 |
| SALES TAX COLLECTIONS                  | . 11 |
| DAILY REPO BALANCES                    | . 11 |