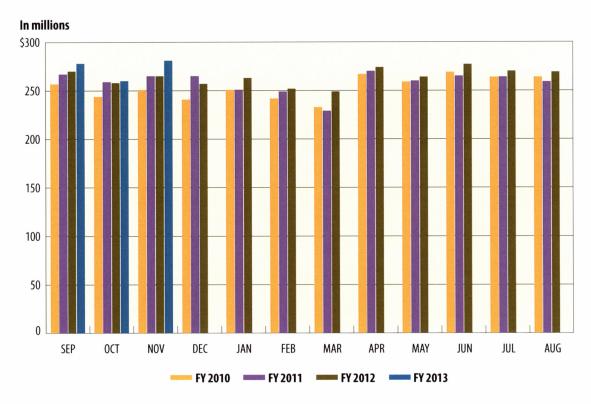

#### TABLE OF CONTENTS

| F                                      | PAGE |
|----------------------------------------|------|
| GENERAL REVENUE FUND CASH FLOW         | . 1  |
| REVENUES AND EXPENDITURES YEAR-TO-DATE | . 2  |
| GENERAL REVENUE FUND DAILY BALANCES    | . 4  |
| GENERAL REVENUE FUND NET CASH FLOW     | . 4  |
| TOTAL REVENUE                          | . 5  |
| SALES TAX                              | . 5  |
| OIL PRODUCTION TAX                     | . 6  |
| NATURAL GAS PRODUCTION TAX             | . 6  |
| MOTOR VEHICLE SALES/RENTAL TAX         | . 7  |
| FRANCHISE TAX                          | . 7  |
| MOTOR FUELS TAXES                      | . 8  |
| INSURANCE TAXES                        | . 8  |
| TOTAL EXPENDITURES                     | . 9  |
| PAYROLL/BENEFITS EXPENDITURES          | . 9  |
| PUBLIC EDUCATION EXPENDITURES          | . 10 |
| LOTTERY TICKET SALES                   | . 10 |
| SALES TAX COLLECTIONS                  | . 11 |
| DAILY REPO BALANCES                    | . 11 |