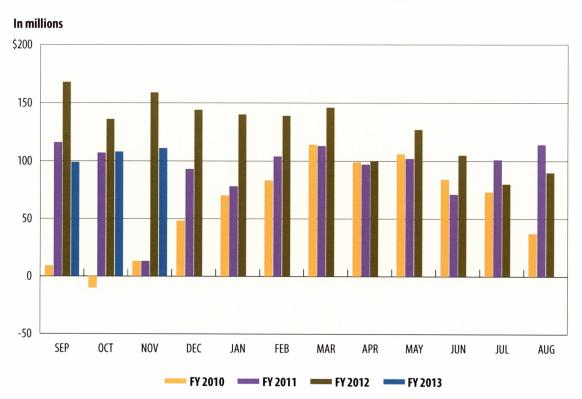

#### TABLE OF CONTENTS

| F                                      | PAGE |
|----------------------------------------|------|
| GENERAL REVENUE FUND CASH FLOW         | . 1  |
| REVENUES AND EXPENDITURES YEAR-TO-DATE | . 2  |
| GENERAL REVENUE FUND DAILY BALANCES    | . 4  |
| GENERAL REVENUE FUND NET CASH FLOW     | . 4  |
| TOTAL REVENUE                          | . 5  |
| SALES TAX                              | . 5  |
| OIL PRODUCTION TAX                     | . 6  |
| NATURAL GAS PRODUCTION TAX             | . 6  |
| MOTOR VEHICLE SALES/RENTAL TAX         | . 7  |
| FRANCHISE TAX                          | . 7  |
| MOTOR FUELS TAXES                      | . 8  |
| INSURANCE TAXES                        | . 8  |
| TOTAL EXPENDITURES                     | . 9  |
| PAYROLL/BENEFITS EXPENDITURES          | . 9  |
| PUBLIC EDUCATION EXPENDITURES          | . 10 |
| LOTTERY TICKET SALES                   | . 10 |
| SALES TAX COLLECTIONS                  | . 11 |
| DAILY REPO BALANCES                    | . 11 |