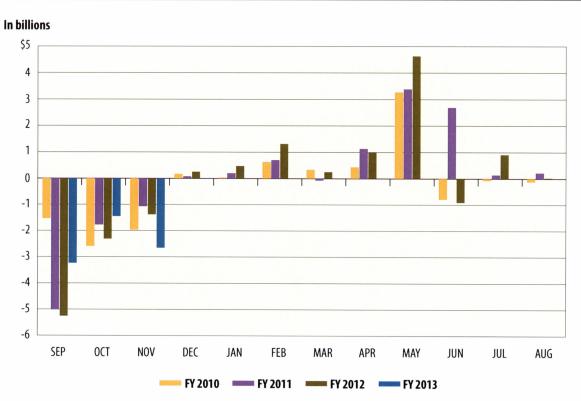

received litigation settlement payments from the tobacco industry. The State will receive settlement payments in perpetuity.
- 3) Due to Governmental Accounting Standards Board Statement 24 requirements, federal funds that are received in the General Revenue Fund are transferred to dedicated accounts; the health and human services agencies then transfer the funds back to the General Revenue Fund to be expended. As a result, the "Revenue Interfund Transfers" and "Expenditure Interfund Transfers" reflect these transfers each month.

  Excludes General Revenue Borrowable Accounts.

Totals may not add due to rounding.

SOURCE: Texas Comptroller of Public Accounts - Treasury Operations.

# Cash Flow Graphs



### General Revenue Fund Daily Balances\*





# General Revenue Fund Net Cash Flow









# Sales Tax





## Oil Production Tax





## Natural Gas Production Tax





## MotorVehicle Sales/Rental Tax





# Franchise Tax





## Motor Fuels Taxes





# Insurance Taxes





# Total Expenditures\*





# Payroll/Benefits Expenditures\*





# Public Education Expenditures





## Lottery Ticket Sales









### Daily Repo Balances



Texas Comptroller of Public Accounts
Publication #96-1251
Printed December 2012

For additional copies write:
Texas Comptroller of Public Accounts
Treasury Operations
P.O. Box 12608
Austin, Texas 78711

The Texas Comptroller of Public Accounts is an equal opportunity employer and does not discriminate on the basis of race, color, religion, sex, national origin, age or disability in employment or in the provision of any services, programs