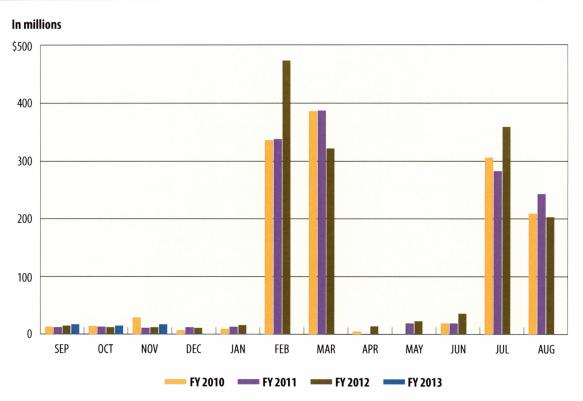

#### TABLE OF CONTENTS

| F                                      | PAGE |
|----------------------------------------|------|
| GENERAL REVENUE FUND CASH FLOW         | . 1  |
| REVENUES AND EXPENDITURES YEAR-TO-DATE | . 2  |
| GENERAL REVENUE FUND DAILY BALANCES    | . 4  |
| GENERAL REVENUE FUND NET CASH FLOW     | . 4  |
| TOTAL REVENUE                          | . 5  |
| SALES TAX                              | . 5  |
| OIL PRODUCTION TAX                     | . 6  |
| NATURAL GAS PRODUCTION TAX             | . 6  |
| MOTOR VEHICLE SALES/RENTAL TAX         | . 7  |
| FRANCHISE TAX                          | . 7  |
| MOTOR FUELS TAXES                      | . 8  |
| INSURANCE TAXES                        | . 8  |
| TOTAL EXPENDITURES                     | . 9  |
| PAYROLL/BENEFITS EXPENDITURES          | . 9  |
| PUBLIC EDUCATION EXPENDITURES          | . 10 |
| LOTTERY TICKET SALES                   | . 10 |
| SALES TAX COLLECTIONS                  | . 11 |
| DAILY REPO BALANCES                    | . 11 |