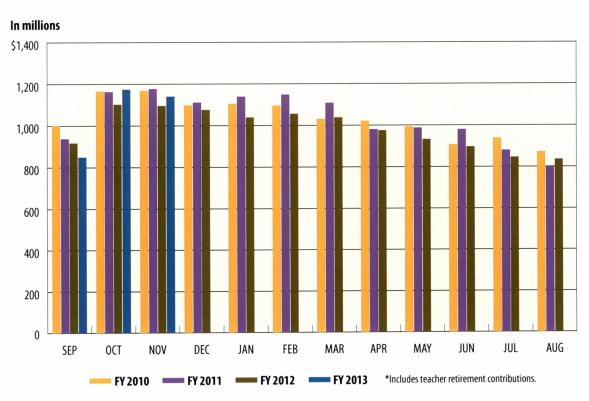

#### TABLE OF CONTENTS

| F                                      | PAGE |
|----------------------------------------|------|
| GENERAL REVENUE FUND CASH FLOW         | . 1  |
| REVENUES AND EXPENDITURES YEAR-TO-DATE | . 2  |
| GENERAL REVENUE FUND DAILY BALANCES    | . 4  |
| GENERAL REVENUE FUND NET CASH FLOW     | . 4  |
| TOTAL REVENUE                          | . 5  |
| SALES TAX                              | . 5  |
| OIL PRODUCTION TAX                     | . 6  |
| NATURAL GAS PRODUCTION TAX             | . 6  |
| MOTOR VEHICLE SALES/RENTAL TAX         | . 7  |
| FRANCHISE TAX                          | . 7  |
| MOTOR FUELS TAXES                      | . 8  |
| INSURANCE TAXES                        | . 8  |
| TOTAL EXPENDITURES                     | . 9  |
| PAYROLL/BENEFITS EXPENDITURES          | . 9  |
| PUBLIC EDUCATION EXPENDITURES          | . 10 |
| LOTTERY TICKET SALES                   | . 10 |
| SALES TAX COLLECTIONS                  | . 11 |
| DAILY REPO BALANCES                    | . 11 |