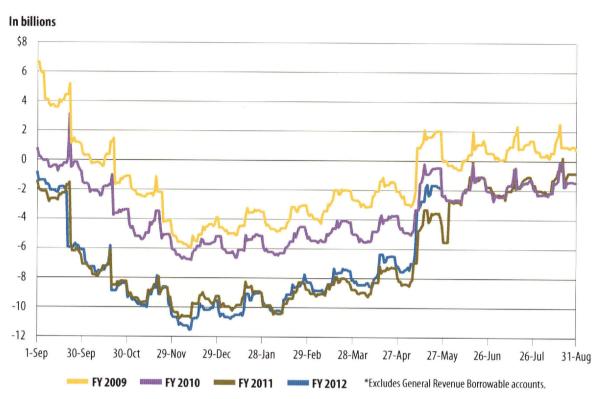

Fiscal Year 1999 was the first year that Texas received litigation settlement payments from the tobacco industry. The State will receive settlement payments in perpetuity.
- 3) Due to Governmental Accounting Standards Board Statement 24 requirements, federal funds that are received in the General Revenue Fund are transferred to dedicated accounts; the health and human services agencies then transfer the funds back to the General Revenue Fund to be expended. As a result, the "Revenue Interfund Transfers" and "Expenditure Interfund Transfers" reflect these transfers each month.

Excludes General Revenue Borrowable Accounts.

Totals may not add due to rounding.

SOURCE: Texas Comptroller of Public Accounts - Treasury Operations.

# Cash Flow Graphs



# General Revenue Fund Daily Balances\*





# General Revenue Fund Net Cash Flow





### Total Revenue\*

#### In billions





# Sales Tax





### Oil Production Tax





## Natural Gas Production Tax





### MotorVehicle Sales/Rental Tax





### Franchise Tax





## Motor Fuels Taxes





### Insurance Taxes





## Total Expenditures\*





## Payroll/Benefits Expenditures\*





# Public Education Expenditures





# Lottery Ticket Sales





### Sales Tax Collections (Percent change over same month prior year)





# Daily Repo Balances



Texas Comptroller of Public Accounts
Publication #96-1251
Printed June 2012

For additional copies write:
Texas Comptroller of Public Accounts
Treasury Operations
P.O. Box 12608
Austin, Texas 78711

The Texas Comptroller of Public Accounts is an equal opportunity employer and does no