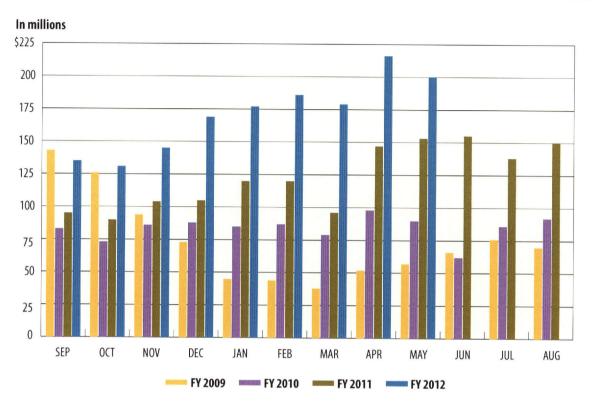

eceive settlement payments in perpetuity.
- 3) Due to Governmental Accounting Standards Board Statement 24 requirements, federal funds that are received in the General Revenue Fund are transferred to dedicated accounts; the health and human services agencies then transfer the funds back to the General Revenue Fund to be expended. As a result, the "Revenue Interfund Transfers" and "Expenditure Interfund Transfers" reflect these transfers each month.

Excludes General Revenue Borrowable Accounts.

Totals may not add due to rounding.

SOURCE: Texas Comptroller of Public Accounts - Treasury Operations.

# Cash Flow Graphs



# General Revenue Fund Daily Balances\*





# General Revenue Fund Net Cash Flow





### Total Revenue\*

#### In billions





# Sales Tax





### Oil Production Tax





## Natural Gas Production Tax





### MotorVehicle Sales/Rental Tax





### Franchise Tax





## Motor Fuels Taxes





### Insurance Taxes





## Total Expenditures\*





## Payroll/Benefits Expenditures\*





# Public Education Expenditures





# Lottery Ticket Sales





### Sales Tax Collections (Percent change over same month prior year)





# Daily Repo Balances



Texas Comptroller of Public Accounts
Publication #96-1251
Printed June 2012

For additional copies write:
Texas Comptroller of Public Accounts
Treasury Operations
P.O. Box 12608
Austin, Texas 78711

The Texas Comptroller of Public Accounts is an equal opportunity employer and does not discriminate on the basis of race, color, religion, sex, national origin, age or disability in employment or in the provision of