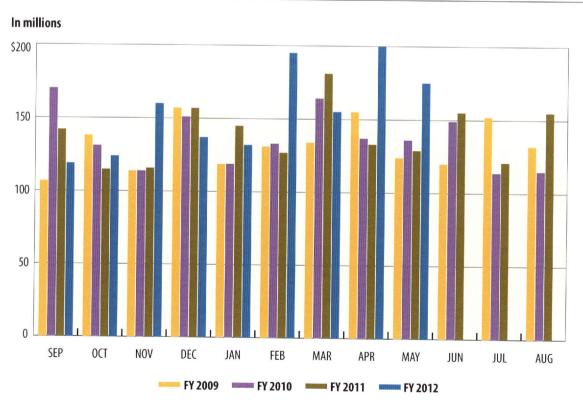

back to the General Revenue Fund to be expended. As a result, the "Revenue Interfund Transfers" and "Expenditure Interfund Transfers" reflect these transfers each month.

Excludes General Revenue Borrowable Accounts.

Totals may not add due to rounding.

SOURCE: Texas Comptroller of Public Accounts - Treasury Operations.

# Cash Flow Graphs



# General Revenue Fund Daily Balances\*





# General Revenue Fund Net Cash Flow





### Total Revenue\*

#### In billions





# Sales Tax





### Oil Production Tax





## Natural Gas Production Tax





### MotorVehicle Sales/Rental Tax





### Franchise Tax





## Motor Fuels Taxes





### Insurance Taxes





## Total Expenditures\*





## Payroll/Benefits Expenditures\*





# Public Education Expenditures





# Lottery Ticket Sales





### Sales Tax Collections (Percent change over same month prior year)





# Daily Repo Balances



Texas Comptroller of Public Accounts
Publication #96-1251
Printed June 2012

For additional copies write:
Texas Comptroller of Public Accounts
Treasury Operations
P.O. Box 12608
Austin, Texas 78711

The Texas Comptroller of Public Accounts is an equal opportunity employer and does not discriminate on the basis of race, color, religion, sex, national origin, age or disability in employment or in the provision of any services, programs or activities.

In compliance with the Americans with Disabilities Act, this document may be requested in alternative formats by calling toll free 1-800-252-5555 or by calling in Austin 512-463-4600.