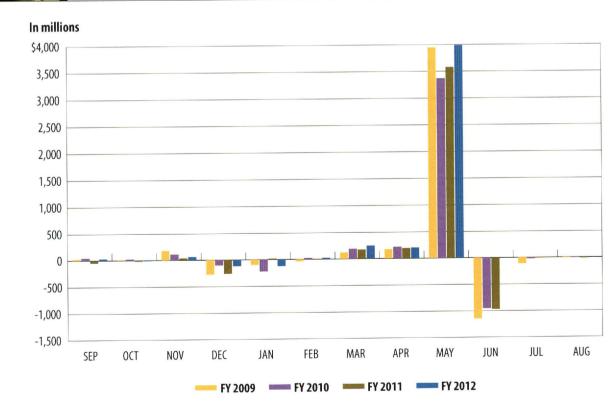

tement 24 requirements, federal funds that are received in the General Revenue Fund are transferred to dedicated accounts; the health and human services agencies then transfer the funds back to the General Revenue Fund to be expended. As a result, the "Revenue Interfund Transfers" and "Expenditure Interfund Transfers" reflect these transfers each month.

Excludes General Revenue Borrowable Accounts.

Totals may not add due to rounding.

SOURCE: Texas Comptroller of Public Accounts - Treasury Operations.

# Cash Flow Graphs



# General Revenue Fund Daily Balances\*





# General Revenue Fund Net Cash Flow





### Total Revenue\*

#### In billions





# Sales Tax





### Oil Production Tax





## Natural Gas Production Tax





### MotorVehicle Sales/Rental Tax





### Franchise Tax





## Motor Fuels Taxes





### Insurance Taxes





## Total Expenditures\*





## Payroll/Benefits Expenditures\*





# Public Education Expenditures





# Lottery Ticket Sales





### Sales Tax Collections (Percent change over same month prior year)





# Daily Repo Balances



Texas Comptroller of Public Accounts
Publication #96-1251
Printed June 2012

For additional copies write:
Texas Comptroller of Public Accounts
Treasury Operations
P.O. Box 12608
Austin, Texas 78711

The Texas Comptroller of Public Accounts is an equal opportunity employer and does not discriminate on the basis of race, color, religion, sex, national origin, age or disability in employment or in the provision of any services, programs or activities.

In compliance with the Americans with Disabilities Act, t