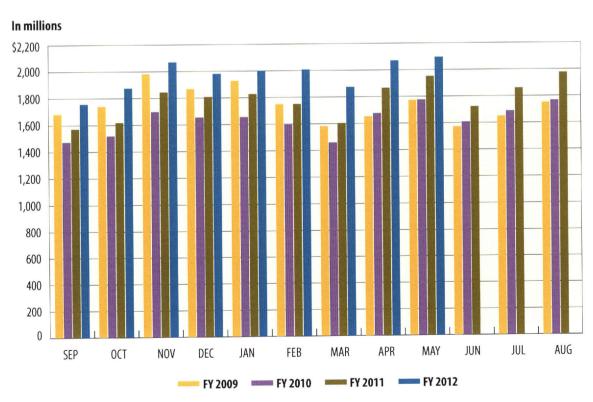

o industry. The State will receive settlement payments in perpetuity.
- 3) Due to Governmental Accounting Standards Board Statement 24 requirements, federal funds that are received in the General Revenue Fund are transferred to dedicated accounts; the health and human services agencies then transfer the funds back to the General Revenue Fund to be expended. As a result, the "Revenue Interfund Transfers" and "Expenditure Interfund Transfers" reflect these transfers each month.

Excludes General Revenue Borrowable Accounts.

Totals may not add due to rounding.

SOURCE: Texas Comptroller of Public Accounts - Treasury Operations.

# Cash Flow Graphs



# General Revenue Fund Daily Balances\*





# General Revenue Fund Net Cash Flow





### Total Revenue\*

#### In billions





# Sales Tax





### Oil Production Tax





## Natural Gas Production Tax





### MotorVehicle Sales/Rental Tax





### Franchise Tax





## Motor Fuels Taxes





### Insurance Taxes





## Total Expenditures\*





## Payroll/Benefits Expenditures\*





# Public Education Expenditures





# Lottery Ticket Sales





### Sales Tax Collections (Percent change over same month prior year)





# Daily Repo Balances



Texas Comptroller of Public Accounts
Publication #96-1251
Printed June 2012

For additional copies write:
Texas Comptroller of Public Accounts
Treasury Operations
P.O. Box 12608
Austin, Texas 78711

The Texas Comptroller of Public Accounts is an equal opportunity employer and does not discriminate on the basis of race, color, religion, sex, national origin, age or disability in emplo