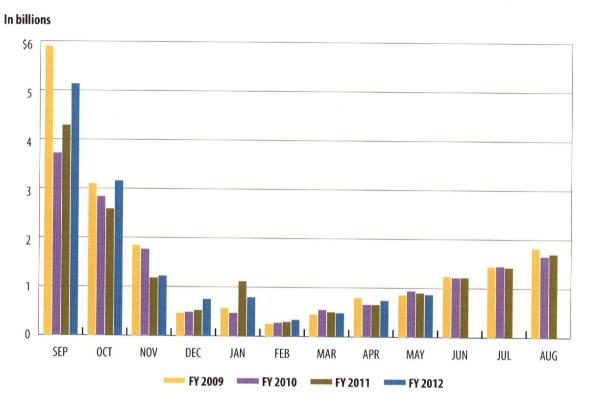

cies then transfer the funds back to the General Revenue Fund to be expended. As a result, the "Revenue Interfund Transfers" and "Expenditure Interfund Transfers" reflect these transfers each month.

Excludes General Revenue Borrowable Accounts.

Totals may not add due to rounding.

SOURCE: Texas Comptroller of Public Accounts - Treasury Operations.

# Cash Flow Graphs



# General Revenue Fund Daily Balances\*





# General Revenue Fund Net Cash Flow





### Total Revenue\*

#### In billions





# Sales Tax





### Oil Production Tax





## Natural Gas Production Tax





### MotorVehicle Sales/Rental Tax





### Franchise Tax





## Motor Fuels Taxes





### Insurance Taxes





## Total Expenditures\*





## Payroll/Benefits Expenditures\*





# Public Education Expenditures





# Lottery Ticket Sales





### Sales Tax Collections (Percent change over same month prior year)





# Daily Repo Balances



Texas Comptroller of Public Accounts
Publication #96-1251
Printed June 2012

For additional copies write:
Texas Comptroller of Public Accounts
Treasury Operations
P.O. Box 12608
Austin, Texas 78711

The Texas Comptroller of Public Accounts is an equal opportunity employer and does not discriminate on the basis of race, color, religion, sex, national origin, age or disability in employment or in the provision of any services, programs or activities.

In compliance with the Americans with Disabilities Act, this document may be requested in alternative formats by calling toll free 1-800-252-5555 or by calling in Austin 512-463-4600.