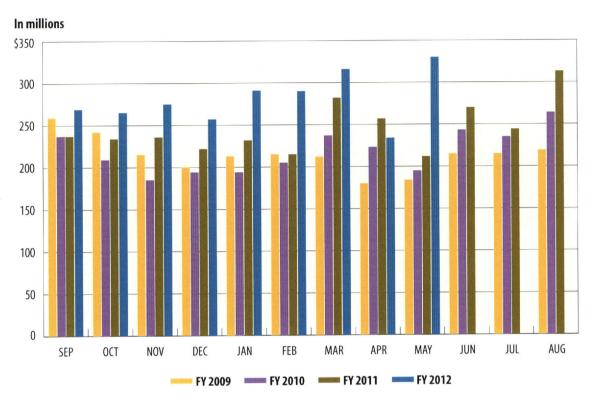

ing Standards Board Statement 24 requirements, federal funds that are received in the General Revenue Fund are transferred to dedicated accounts; the health and human services agencies then transfer the funds back to the General Revenue Fund to be expended. As a result, the "Revenue Interfund Transfers" and "Expenditure Interfund Transfers" reflect these transfers each month.

Excludes General Revenue Borrowable Accounts.

Totals may not add due to rounding.

SOURCE: Texas Comptroller of Public Accounts - Treasury Operations.

# Cash Flow Graphs



# General Revenue Fund Daily Balances\*





# General Revenue Fund Net Cash Flow





### Total Revenue\*

#### In billions





# Sales Tax





### Oil Production Tax





## Natural Gas Production Tax





### MotorVehicle Sales/Rental Tax





### Franchise Tax





## Motor Fuels Taxes





### Insurance Taxes





## Total Expenditures\*





## Payroll/Benefits Expenditures\*





# Public Education Expenditures





# Lottery Ticket Sales





### Sales Tax Collections (Percent change over same month prior year)





# Daily Repo Balances



Texas Comptroller of Public Accounts
Publication #96-1251
Printed June 2012

For additional copies write:
Texas Comptroller of Public Accounts
Treasury Operations
P.O. Box 12608
Austin, Texas 78711

The Texas Comptroller of Public Accounts is an equal opportunity employer and does not discriminate on the basis of race, color, religion, sex, national origin, age or disability in employment or in the provision of any services, programs or activities.

In compliance with the Americans w