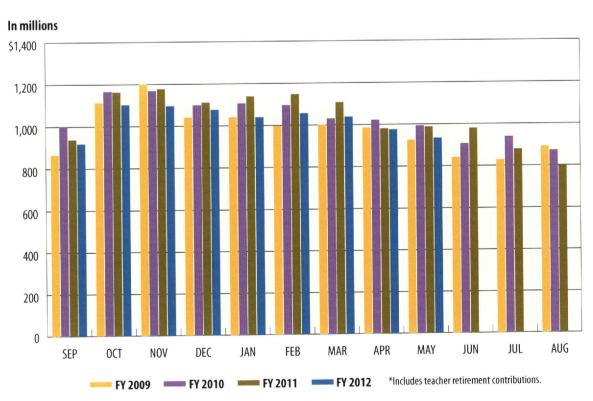

s; the health and human services agencies then transfer the funds back to the General Revenue Fund to be expended. As a result, the "Revenue Interfund Transfers" and "Expenditure Interfund Transfers" reflect these transfers each month.

Excludes General Revenue Borrowable Accounts.

Totals may not add due to rounding.

SOURCE: Texas Comptroller of Public Accounts - Treasury Operations.

# Cash Flow Graphs



# General Revenue Fund Daily Balances\*





# General Revenue Fund Net Cash Flow





### Total Revenue\*

#### In billions





# Sales Tax





### Oil Production Tax





## Natural Gas Production Tax





### MotorVehicle Sales/Rental Tax





### Franchise Tax





## Motor Fuels Taxes





### Insurance Taxes





## Total Expenditures\*





## Payroll/Benefits Expenditures\*





# Public Education Expenditures





# Lottery Ticket Sales





### Sales Tax Collections (Percent change over same month prior year)





# Daily Repo Balances



Texas Comptroller of Public Accounts
Publication #96-1251
Printed June 2012

For additional copies write:
Texas Comptroller of Public Accounts
Treasury Operations
P.O. Box 12608
Austin, Texas 78711

The Texas Comptroller of Public Accounts is an equal opportunity employer and does not discriminate on the basis of race, color, religion, sex, national origin, age or disability in employment or in the provision of any services, programs or activities.

In compliance with the Americans with Disabilities Act, this document may be requested in alternative formats by calling toll free 1-800-252-5555 or by calling in Austin 512-463