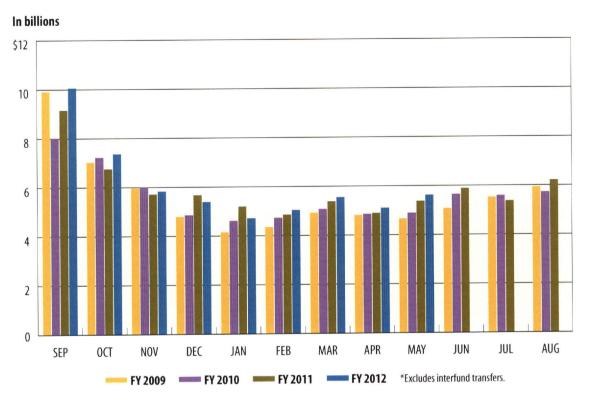

und are transferred to dedicated accounts; the health and human services agencies then transfer the funds back to the General Revenue Fund to be expended. As a result, the "Revenue Interfund Transfers" and "Expenditure Interfund Transfers" reflect these transfers each month.

Excludes General Revenue Borrowable Accounts.

Totals may not add due to rounding.

SOURCE: Texas Comptroller of Public Accounts - Treasury Operations.

# Cash Flow Graphs



# General Revenue Fund Daily Balances\*





# General Revenue Fund Net Cash Flow





### Total Revenue\*

#### In billions





# Sales Tax





### Oil Production Tax





## Natural Gas Production Tax





### MotorVehicle Sales/Rental Tax





### Franchise Tax





## Motor Fuels Taxes





### Insurance Taxes





## Total Expenditures\*





## Payroll/Benefits Expenditures\*





# Public Education Expenditures





# Lottery Ticket Sales





### Sales Tax Collections (Percent change over same month prior year)





# Daily Repo Balances



Texas Comptroller of Public Accounts
Publication #96-1251
Printed June 2012

For additional copies write:
Texas Comptroller of Public Accounts
Treasury Operations
P.O. Box 12608
Austin, Texas 78711

The Texas Comptroller of Public Accounts is an equal opportunity employer and does not discriminate on the basis of race, color, religion, sex, national origin, age or disability in employment or in the provision of any services, programs or activities.

In compliance with the Americans with Disabilities Act, this document may be requested in alternative formats by calling toll free 1-800-