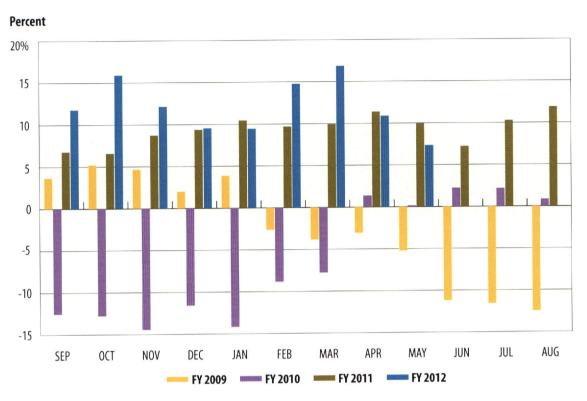

Interfund Transfers" and "Expenditure Interfund Transfers" reflect these transfers each month.

Excludes General Revenue Borrowable Accounts.

Totals may not add due to rounding.

SOURCE: Texas Comptroller of Public Accounts - Treasury Operations.

# Cash Flow Graphs



# General Revenue Fund Daily Balances\*





# General Revenue Fund Net Cash Flow





### Total Revenue\*

#### In billions





# Sales Tax





### Oil Production Tax





## Natural Gas Production Tax





### MotorVehicle Sales/Rental Tax





### Franchise Tax





## Motor Fuels Taxes





### Insurance Taxes





## Total Expenditures\*





## Payroll/Benefits Expenditures\*





# Public Education Expenditures





# Lottery Ticket Sales





### Sales Tax Collections (Percent change over same month prior year)





# Daily Repo Balances



Texas Comptroller of Public Accounts
Publication #96-1251
Printed June 2012

For additional copies write:
Texas Comptroller of Public Accounts
Treasury Operations
P.O. Box 12608
Austin, Texas 78711

The Texas Comptroller of Public Accounts is an equal opportunity employer and does not discriminate on the basis of race, color, religion, sex, national origin, age or disability in employment or in the provision of any services, programs or activities.

In compliance with the Americans with Disabilities Act, this document may be requested in alternative formats by calling toll free 1-800-252-5555 or by calling in Austin 512-463-4600.