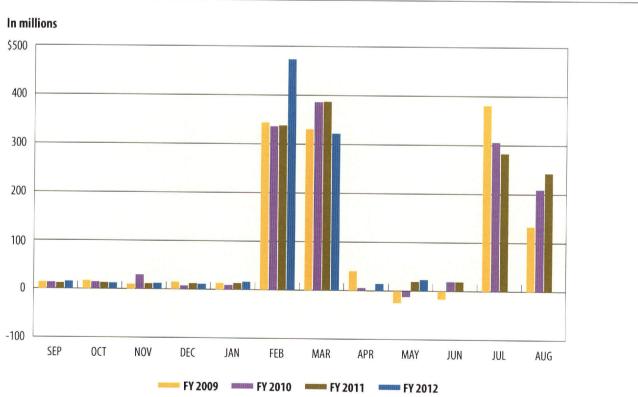

ived in the General Revenue Fund are transferred to dedicated accounts; the health and human services agencies then transfer the funds back to the General Revenue Fund to be expended. As a result, the "Revenue Interfund Transfers" and "Expenditure Interfund Transfers" reflect these transfers each month.

Excludes General Revenue Borrowable Accounts.

Totals may not add due to rounding.

SOURCE: Texas Comptroller of Public Accounts - Treasury Operations.

# Cash Flow Graphs



# General Revenue Fund Daily Balances\*





# General Revenue Fund Net Cash Flow





### Total Revenue\*

#### In billions





# Sales Tax





### Oil Production Tax





## Natural Gas Production Tax





### MotorVehicle Sales/Rental Tax





### Franchise Tax





## Motor Fuels Taxes





### Insurance Taxes





## Total Expenditures\*





## Payroll/Benefits Expenditures\*





# Public Education Expenditures





# Lottery Ticket Sales





### Sales Tax Collections (Percent change over same month prior year)





# Daily Repo Balances



Texas Comptroller of Public Accounts
Publication #96-1251
Printed June 2012

For additional copies write:
Texas Comptroller of Public Accounts
Treasury Operations
P.O. Box 12608
Austin, Texas 78711

The Texas Comptroller of Public Accounts is an equal opportunity employer and does not discriminate on the basis of race, color, religion, sex, national origin, age or disability in employment or in the provision of any services, programs or activities.

In compliance with the Americans with Disabilities Act, this document may be requested in alternative format