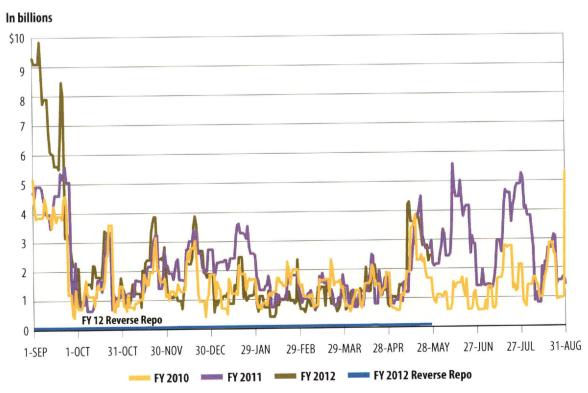

Expenditure Interfund Transfers" reflect these transfers each month.

Excludes General Revenue Borrowable Accounts.

Totals may not add due to rounding.

SOURCE: Texas Comptroller of Public Accounts - Treasury Operations.

# Cash Flow Graphs



# General Revenue Fund Daily Balances\*





# General Revenue Fund Net Cash Flow





### Total Revenue\*

#### In billions





# Sales Tax





### Oil Production Tax





## Natural Gas Production Tax





### MotorVehicle Sales/Rental Tax





### Franchise Tax





## Motor Fuels Taxes





### Insurance Taxes





## Total Expenditures\*





## Payroll/Benefits Expenditures\*





# Public Education Expenditures





# Lottery Ticket Sales





### Sales Tax Collections (Percent change over same month prior year)





# Daily Repo Balances



Texas Comptroller of Public Accounts
Publication #96-1251
Printed June 2012

For additional copies write:
Texas Comptroller of Public Accounts
Treasury Operations
P.O. Box 12608
Austin, Texas 78711

The Texas Comptroller of Public Accounts is an equal opportunity employer and does not discriminate on the basis of race, color, religion, sex, national origin, age or disability in employment or in the provision of any services, programs or activities.

In compliance with the Americans with Disabilities Act, this document may be requested in alternative formats by calling toll free 1-800-252-5555 or by calling in Austin 512-463-4600.