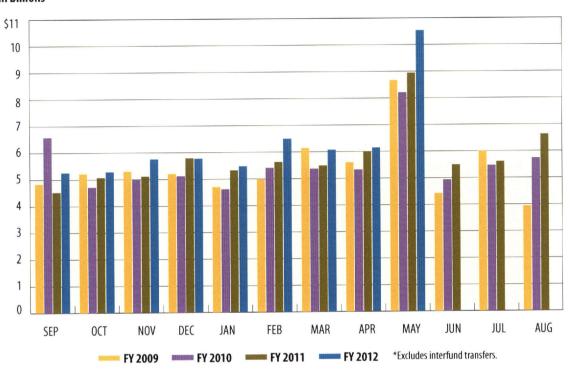

s from the tobacco industry. The State will receive settlement payments in perpetuity.
- 3) Due to Governmental Accounting Standards Board Statement 24 requirements, federal funds that are received in the General Revenue Fund are transferred to dedicated accounts; the health and human services agencies then transfer the funds back to the General Revenue Fund to be expended. As a result, the "Revenue Interfund Transfers" and "Expenditure Interfund Transfers" reflect these transfers each month.

Excludes General Revenue Borrowable Accounts.

Totals may not add due to rounding.

SOURCE: Texas Comptroller of Public Accounts - Treasury Operations.

# Cash Flow Graphs



# General Revenue Fund Daily Balances\*





# General Revenue Fund Net Cash Flow





### Total Revenue\*

#### In billions





# Sales Tax





### Oil Production Tax





## Natural Gas Production Tax





### MotorVehicle Sales/Rental Tax





### Franchise Tax





## Motor Fuels Taxes





### Insurance Taxes





## Total Expenditures\*





## Payroll/Benefits Expenditures\*





# Public Education Expenditures





# Lottery Ticket Sales





### Sales Tax Collections (Percent change over same month prior year)





# Daily Repo Balances



Texas Comptroller of Public Accounts
Publication #96-1251
Printed June 2012

For additional copies write:
Texas Comptroller of Public Accounts
Treasury Operations
P.O. Box 12608
Austin, Texas 78711

The Texas Comptroller of Public Accounts is an equal opportunity employer and does not discriminate on the basis of race, color, religion, sex, national origin, age or di