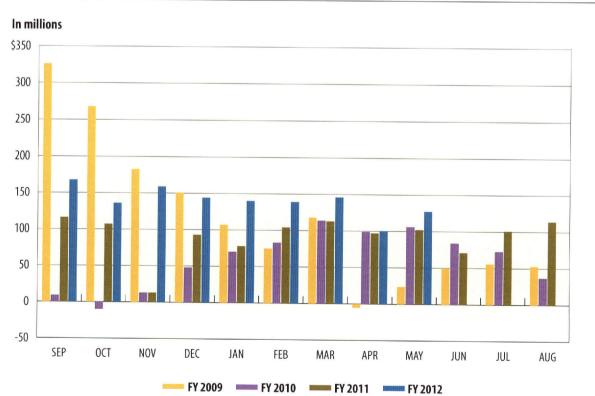

tuity.
- 3) Due to Governmental Accounting Standards Board Statement 24 requirements, federal funds that are received in the General Revenue Fund are transferred to dedicated accounts; the health and human services agencies then transfer the funds back to the General Revenue Fund to be expended. As a result, the "Revenue Interfund Transfers" and "Expenditure Interfund Transfers" reflect these transfers each month.

Excludes General Revenue Borrowable Accounts.

Totals may not add due to rounding.

SOURCE: Texas Comptroller of Public Accounts - Treasury Operations.

# Cash Flow Graphs



# General Revenue Fund Daily Balances\*





# General Revenue Fund Net Cash Flow





### Total Revenue\*

#### In billions





# Sales Tax





### Oil Production Tax





## Natural Gas Production Tax





### MotorVehicle Sales/Rental Tax





### Franchise Tax





## Motor Fuels Taxes





### Insurance Taxes





## Total Expenditures\*





## Payroll/Benefits Expenditures\*





# Public Education Expenditures





# Lottery Ticket Sales





### Sales Tax Collections (Percent change over same month prior year)





# Daily Repo Balances



Texas Comptroller of Public Accounts
Publication #96-1251
Printed June 2012

For additional copies write:
Texas Comptroller of Public Accounts
Treasury Operations
P.O. Box 12608
Austin, Texas 78711

The Texas Comptroller of Public Accounts is an equal opportunity employer and does not discriminate on the basis of race, color, religion, sex, national origin, age or disability in employment or in the provision of any services, programs or activiti