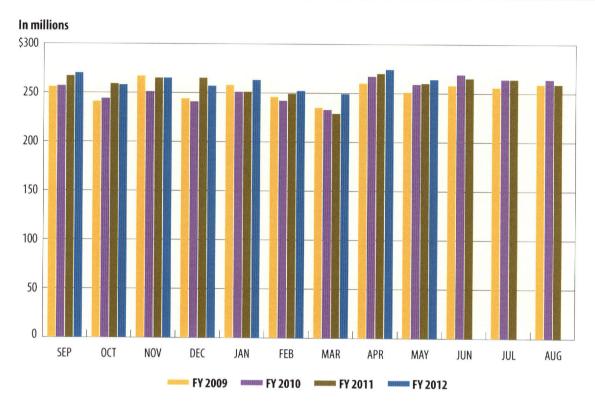

deral funds that are received in the General Revenue Fund are transferred to dedicated accounts; the health and human services agencies then transfer the funds back to the General Revenue Fund to be expended. As a result, the "Revenue Interfund Transfers" and "Expenditure Interfund Transfers" reflect these transfers each month.

Excludes General Revenue Borrowable Accounts.

Totals may not add due to rounding.

SOURCE: Texas Comptroller of Public Accounts - Treasury Operations.

# Cash Flow Graphs



# General Revenue Fund Daily Balances\*





# General Revenue Fund Net Cash Flow





### Total Revenue\*

#### In billions





# Sales Tax





### Oil Production Tax





## Natural Gas Production Tax





### MotorVehicle Sales/Rental Tax





### Franchise Tax





## Motor Fuels Taxes





### Insurance Taxes





## Total Expenditures\*





## Payroll/Benefits Expenditures\*





# Public Education Expenditures





# Lottery Ticket Sales





### Sales Tax Collections (Percent change over same month prior year)





# Daily Repo Balances



Texas Comptroller of Public Accounts
Publication #96-1251
Printed June 2012

For additional copies write:
Texas Comptroller of Public Accounts
Treasury Operations
P.O. Box 12608
Austin, Texas 78711

The Texas Comptroller of Public Accounts is an equal opportunity employer and does not discriminate on the basis of race, color, religion, sex, national origin, age or disability in employment or in the provision of any services, programs or activities.

In compliance with the Americans with Disabilities Act, this document may be reques