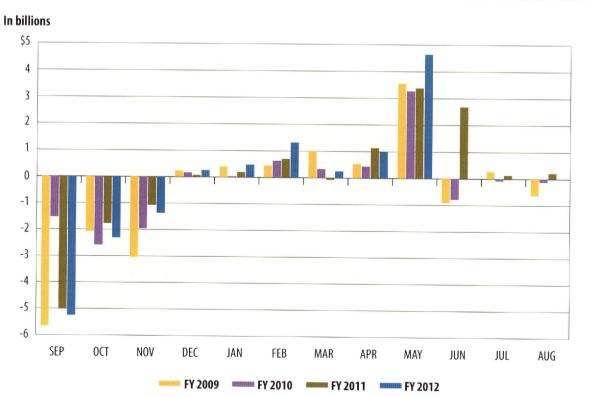

exas received litigation settlement payments from the tobacco industry. The State will receive settlement payments in perpetuity.
- 3) Due to Governmental Accounting Standards Board Statement 24 requirements, federal funds that are received in the General Revenue Fund are transferred to dedicated accounts; the health and human services agencies then transfer the funds back to the General Revenue Fund to be expended. As a result, the "Revenue Interfund Transfers" and "Expenditure Interfund Transfers" reflect these transfers each month.

Excludes General Revenue Borrowable Accounts.

Totals may not add due to rounding.

SOURCE: Texas Comptroller of Public Accounts - Treasury Operations.

# Cash Flow Graphs



# General Revenue Fund Daily Balances\*





# General Revenue Fund Net Cash Flow





### Total Revenue\*

#### In billions





# Sales Tax





### Oil Production Tax





## Natural Gas Production Tax





### MotorVehicle Sales/Rental Tax





### Franchise Tax





## Motor Fuels Taxes





### Insurance Taxes





## Total Expenditures\*





## Payroll/Benefits Expenditures\*





# Public Education Expenditures





# Lottery Ticket Sales





### Sales Tax Collections (Percent change over same month prior year)





# Daily Repo Balances



Texas Comptroller of Public Accounts
Publication #96-1251
Printed June 2012

For additional copies write:
Texas Comptroller of Public Accounts
Treasury Operations
P.O. Box 12608
Austin, Texas 78711

The Texas Comptroller of Public Accounts is an equal opportunity employer and does not discriminate on the basis of race, color