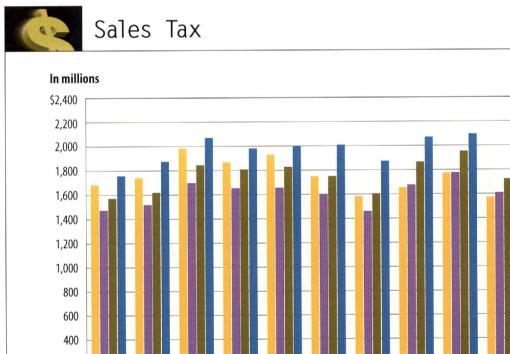

Texas received litigation settlement payments from the tobacco industry. The State will receive settlement payments in perpetuity.

3) Due to Governmental Accounting Standards Board Statement 24 requirements, federal funds that are received in the General Revenue Fund are transferred to dedicated accounts; the health and human services agencies then transfer the funds back to the General Revenue Fund to be expended. As a result, the "Revenue Interfund Transfers" and "Expenditure Interfund Transfers" reflect these transfers each month.

Excludes General Revenue Borrowable Accounts.

Totals may not add due to rounding.

SOURCE: Texas Comptroller of Public Accounts - Treasury Operations.

# Cash Flow Graphs





#### General Revenue Fund Net Cash Flow



#### Total Revenue\*

In billions





## FY 2009 FY 2010 FY 2011 FY 2012

0CT

NOV

DEC

JAN

FEB

MAR

SEP

200 0

JUN

MAY

APR

JUL

AUG



#### Oil Production Tax





#### Natural Gas Production Tax



## MotorVehicle Sales/Rental Tax



#### Franchise Tax





#### Motor Fuels Taxes

#### In millions





#### Insurance Taxes



## Total Expenditures\*



## Payroll/Benefits Expenditures\*









#### Lottery Ticket Sales



## Sales Tax Collections (Percent change over same month prior year)



## Daily Repo Balances



#### Texas Comptroller of Public Accounts Publication #96-1251 Printed September 2012

For additional copies write: Texas Comptroller of Public Accounts Treasury Operations P.O. Box 12608 Austin, Texas 78711

The Texas Comptroller of Public Accounts is an equal opportunity employer and does not discr