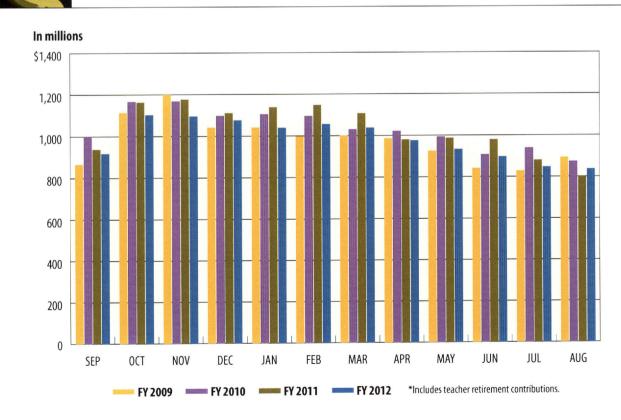

e funds back to the General Revenue Fund to be expended. As a result, the "Revenue Interfund Transfers" and "Expenditure Interfund Transfers" reflect these transfers each month.

Excludes General Revenue Borrowable Accounts.

Totals may not add due to rounding.

SOURCE: Texas Comptroller of Public Accounts - Treasury Operations.

# Cash Flow Graphs





#### General Revenue Fund Net Cash Flow



#### Total Revenue\*

In billions





## FY 2009 FY 2010 FY 2011 FY 2012

0CT

NOV

DEC

JAN

FEB

MAR

SEP

200 0

JUN

MAY

APR

JUL

AUG



#### Oil Production Tax





#### Natural Gas Production Tax



## MotorVehicle Sales/Rental Tax



#### Franchise Tax





#### Motor Fuels Taxes

#### In millions





#### Insurance Taxes



## Total Expenditures\*



## Payroll/Benefits Expenditures\*









#### Lottery Ticket Sales



## Sales Tax Collections (Percent change over same month prior year)



## Daily Repo Balances



#### Texas Comptroller of Public Accounts Publication #96-1251 Printed September 2012

For additional copies write: Texas Comptroller of Public Accounts Treasury Operations P.O. Box 12608 Austin, Texas 78711

The Texas Comptroller of Public Accounts is an equal opportunity employer and does not discriminate on the basis of race, color, religion, sex, national origin, age or disability in employment or in the provision of any services, programs or activities.

In compliance with the Americans with Disabilities Act, this document may be requested in alternative formats by calling toll free 1-800-252-5555 or by calling in Austin 512-463-4600.