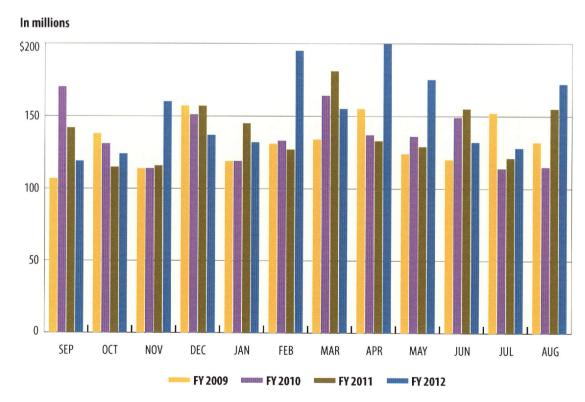

Fund to be expended. As a result, the "Revenue Interfund Transfers" and "Expenditure Interfund Transfers" reflect these transfers each month.

Excludes General Revenue Borrowable Accounts.

Totals may not add due to rounding.

SOURCE: Texas Comptroller of Public Accounts - Treasury Operations.

# Cash Flow Graphs





#### General Revenue Fund Net Cash Flow



#### Total Revenue\*

In billions





## FY 2009 FY 2010 FY 2011 FY 2012

0CT

NOV

DEC

JAN

FEB

MAR

SEP

200 0

JUN

MAY

APR

JUL

AUG



#### Oil Production Tax





#### Natural Gas Production Tax



## MotorVehicle Sales/Rental Tax



#### Franchise Tax





#### Motor Fuels Taxes

#### In millions





#### Insurance Taxes



## Total Expenditures\*



## Payroll/Benefits Expenditures\*









#### Lottery Ticket Sales



## Sales Tax Collections (Percent change over same month prior year)



## Daily Repo Balances



#### Texas Comptroller of Public Accounts Publication #96-1251 Printed September 2012

For additional copies write: Texas Comptroller of Public Accounts Treasury Operations P.O. Box 12608 Austin, Texas 78711

The Texas Comptroller of Public Accounts is an equal opportunity employer and does not discriminate on the basis of race, color, religion, sex, national origin, age or disability in employment or in the provision of any services, programs or activities.

In compliance with the Americans with Disabilities Act, this document may be requested in alternative formats by calling toll free 1-800-252-5555 or by calling in Austin 512-463-4600.