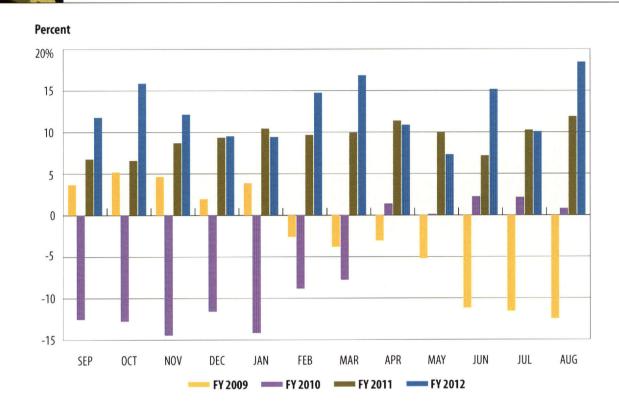

#### General Revenue Fund Net Cash Flow

## FY 2009 FY 2010 FY 2011 FY 2012

0CT

NOV

DEC

JAN

FEB

MAR

SEP

200 0

JUN

MAY

APR

JUL

AUG