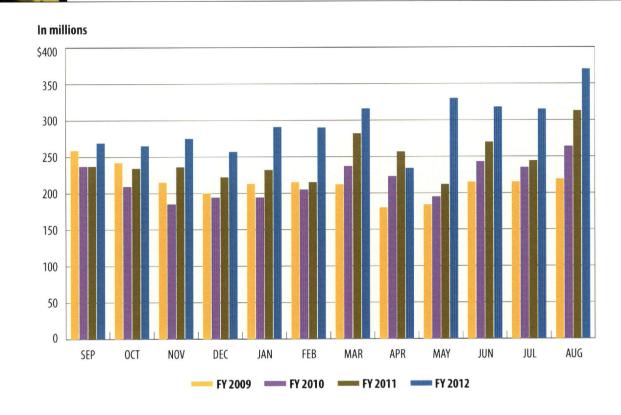

nts, federal funds that are received in the General Revenue Fund are transferred to dedicated accounts; the health and human services agencies then transfer the funds back to the General Revenue Fund to be expended. As a result, the "Revenue Interfund Transfers" and "Expenditure Interfund Transfers" reflect these transfers each month.

Excludes General Revenue Borrowable Accounts.

Totals may not add due to rounding.

SOURCE: Texas Comptroller of Public Accounts - Treasury Operations.

# Cash Flow Graphs





#### General Revenue Fund Net Cash Flow



#### Total Revenue\*

In billions





## FY 2009 FY 2010 FY 2011 FY 2012

0CT

NOV

DEC

JAN

FEB

MAR

SEP

200 0

JUN

MAY

APR

JUL

AUG



#### Oil Production Tax





#### Natural Gas Production Tax



## MotorVehicle Sales/Rental Tax



#### Franchise Tax





#### Motor Fuels Taxes

#### In millions





#### Insurance Taxes



## Total Expenditures\*



## Payroll/Benefits Expenditures\*









#### Lottery Ticket Sales



## Sales Tax Collections (Percent change over same month prior year)



## Daily Repo Balances



#### Texas Comptroller of Public Accounts Publication #96-1251 Printed September 2012

For additional copies write: Texas Comptroller of Public Accounts Treasury Operations P.O. Box 12608 Austin, Texas 78711

The Texas Comptroller of Public Accounts is an equal opportunity employer and does not discriminate on the basis of race, color, religion, sex, national origin, age or disability in employment or in the provision of any services, programs or activities.

In compliance with the Americans with Disa