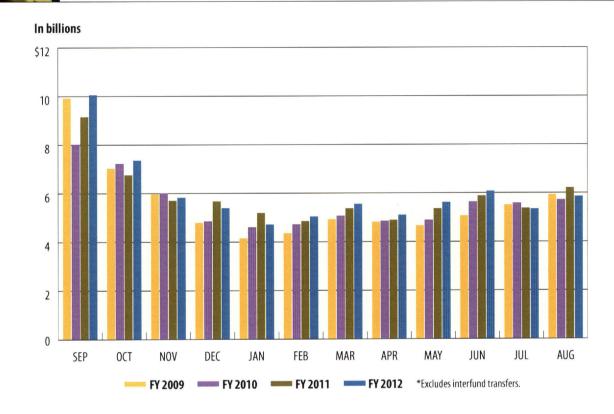

#### Total Revenue\*

In billions

## FY 2009 FY 2010 FY 2011 FY 2012

0CT

NOV

DEC

JAN

FEB

MAR

SEP

200 0

JUN

MAY

APR

JUL

AUG