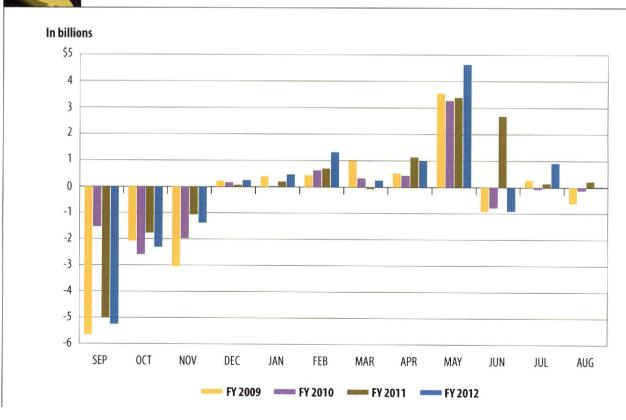

2) Fiscal 1999 was the first year that Texas received litigation settlement payments from the tobacco industry. The State will receive settlement payments in perpetuity.

3) Due to Governmental Accounting Standards Board Statement 24 requirements, federal funds that are received in the General Revenue Fund are transferred to dedicated accounts; the health and human services agencies then transfer the funds back to the General Revenue Fund to be expended. As a result, the "Revenue Interfund Transfers" and "Expenditure Interfund Transfers" reflect these transfers each month.

Excludes General Revenue Borrowable Accounts.

Totals may not add due to rounding.

SOURCE: Texas Comptroller of Public Accounts - Treasury Operations.

# Cash Flow Graphs





#### General Revenue Fund Net Cash Flow



#### Total Revenue\*

In billions





## FY 2009 FY 2010 FY 2011 FY 2012

0CT

NOV

DEC

JAN

FEB

MAR

SEP

200 0

JUN

MAY

APR

JUL

AUG



#### Oil Production Tax





#### Natural Gas Production Tax



## MotorVehicle Sales/Rental Tax



#### Franchise Tax





#### Motor Fuels Taxes

#### In millions





#### Insurance Taxes



## Total Expenditures\*



## Payroll/Benefits Expenditures\*









#### Lottery Ticket Sales



## Sales Tax Collections (Percent change over same month prior year)



## Daily Repo Balances



#### Texas Comptroller of Public Accounts Publication #96-1251 Printed September 2012

For additional copies write: Texas Comptroller of Public Accounts Treasury Operations P.O. Box 12608 Austin, Texas 78711

The Texas Comptroller of Public Accounts is an equal