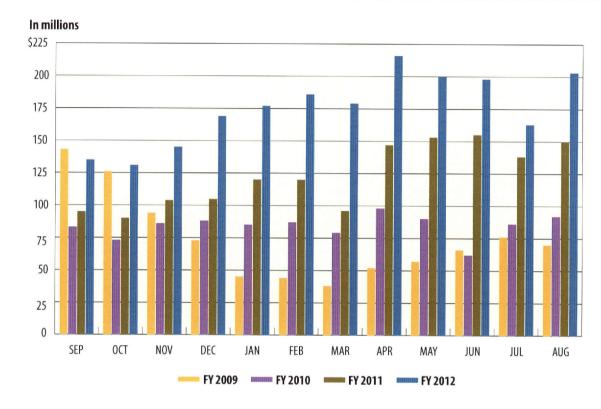

#### Oil Production Tax

#### Natural Gas Production Tax

## MotorVehicle Sales/Rental Tax

#### Franchise Tax