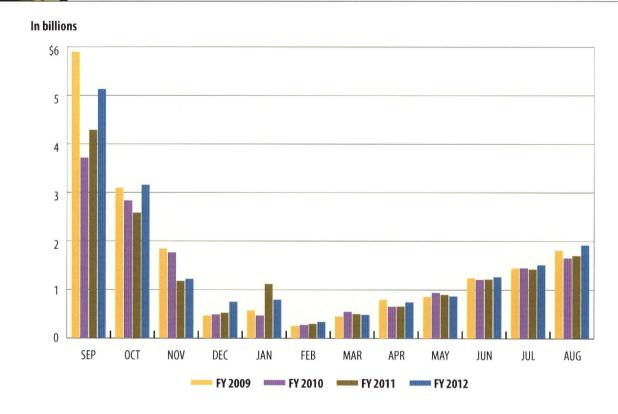

nds back to the General Revenue Fund to be expended. As a result, the "Revenue Interfund Transfers" and "Expenditure Interfund Transfers" reflect these transfers each month.

Excludes General Revenue Borrowable Accounts.

Totals may not add due to rounding.

SOURCE: Texas Comptroller of Public Accounts - Treasury Operations.

# Cash Flow Graphs





#### General Revenue Fund Net Cash Flow



#### Total Revenue\*

In billions





## FY 2009 FY 2010 FY 2011 FY 2012

0CT

NOV

DEC

JAN

FEB

MAR

SEP

200 0

JUN

MAY

APR

JUL

AUG



#### Oil Production Tax





#### Natural Gas Production Tax



## MotorVehicle Sales/Rental Tax



#### Franchise Tax





#### Motor Fuels Taxes

#### In millions





#### Insurance Taxes



## Total Expenditures\*



## Payroll/Benefits Expenditures\*









#### Lottery Ticket Sales



## Sales Tax Collections (Percent change over same month prior year)



## Daily Repo Balances



#### Texas Comptroller of Public Accounts Publication #96-1251 Printed September 2012

For additional copies write: Texas Comptroller of Public Accounts Treasury Operations P.O. Box 12608 Austin, Texas 78711

The Texas Comptroller of Public Accounts is an equal opportunity employer and does not discriminate on the basis of race, color, religion, sex, national origin, age or disability in employment or in the provision of any services, programs or activities.

In compliance with the Americans with Disabilities Act, this document may be requested in alternative formats by calling toll free 1-800-252-5555 or by calling in Austin 512-463-4600.