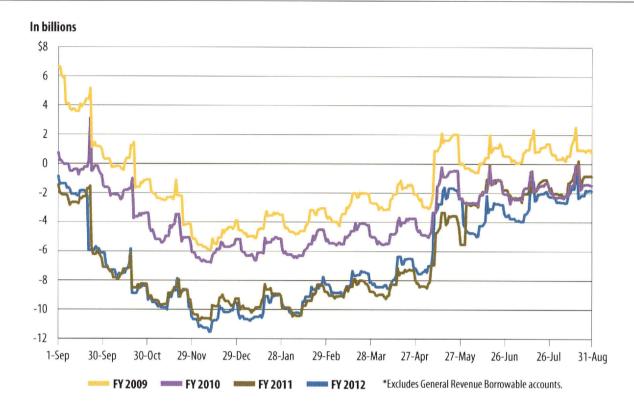

nt in August of odd-numbered fiscal years.

2) Fiscal 1999 was the first year that Texas received litigation settlement payments from the tobacco industry. The State will receive settlement payments in perpetuity.

3) Due to Governmental Accounting Standards Board Statement 24 requirements, federal funds that are received in the General Revenue Fund are transferred to dedicated accounts; the health and human services agencies then transfer the funds back to the General Revenue Fund to be expended. As a result, the "Revenue Interfund Transfers" and "Expenditure Interfund Transfers" reflect these transfers each month.

Excludes General Revenue Borrowable Accounts.

Totals may not add due to rounding.

SOURCE: Texas Comptroller of Public Accounts - Treasury Operations.

# Cash Flow Graphs





#### General Revenue Fund Net Cash Flow



#### Total Revenue\*

In billions





## FY 2009 FY 2010 FY 2011 FY 2012

0CT

NOV

DEC

JAN

FEB

MAR

SEP

200 0

JUN

MAY

APR

JUL

AUG



#### Oil Production Tax





#### Natural Gas Production Tax



## MotorVehicle Sales/Rental Tax



#### Franchise Tax





#### Motor Fuels Taxes

#### In millions





#### Insurance Taxes



## Total Expenditures\*



## Payroll/Benefits Expenditures\*









#### Lottery Ticket Sales



## Sales Tax Collections (Percent change over same month prior year)



## Daily Repo Balances



#### Texas Comptroller of Public Accounts Publication #96-1251 Printed September 2012

For additional copies write: Texas Comptroller of Public Accounts Treasury Operations P.O. Box 12608 Austin, Texas 78711

The Texas