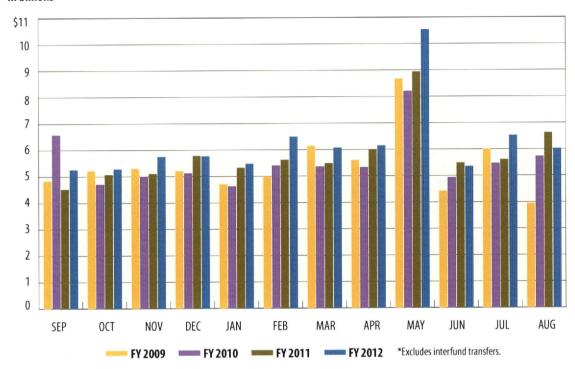

at Texas received litigation settlement payments from the tobacco industry. The State will receive settlement payments in perpetuity.

3) Due to Governmental Accounting Standards Board Statement 24 requirements, federal funds that are received in the General Revenue Fund are transferred to dedicated accounts; the health and human services agencies then transfer the funds back to the General Revenue Fund to be expended. As a result, the "Revenue Interfund Transfers" and "Expenditure Interfund Transfers" reflect these transfers each month.

Excludes General Revenue Borrowable Accounts.

Totals may not add due to rounding.

SOURCE: Texas Comptroller of Public Accounts - Treasury Operations.

# Cash Flow Graphs





#### General Revenue Fund Net Cash Flow



#### Total Revenue\*

In billions





## FY 2009 FY 2010 FY 2011 FY 2012

0CT

NOV

DEC

JAN

FEB

MAR

SEP

200 0

JUN

MAY

APR

JUL

AUG



#### Oil Production Tax





#### Natural Gas Production Tax



## MotorVehicle Sales/Rental Tax



#### Franchise Tax





#### Motor Fuels Taxes

#### In millions





#### Insurance Taxes



## Total Expenditures\*



## Payroll/Benefits Expenditures\*









#### Lottery Ticket Sales



## Sales Tax Collections (Percent change over same month prior year)



## Daily Repo Balances



#### Texas Comptroller of Public Accounts Publication #96-1251 Printed September 2012

For additional copies write: Texas Comptroller of Public Accounts Treasury Operations P.O. Box 12608 Austin, Texas 78711

The Texas Comptroller of Public Accounts is an equal opportunity employer and does not dis