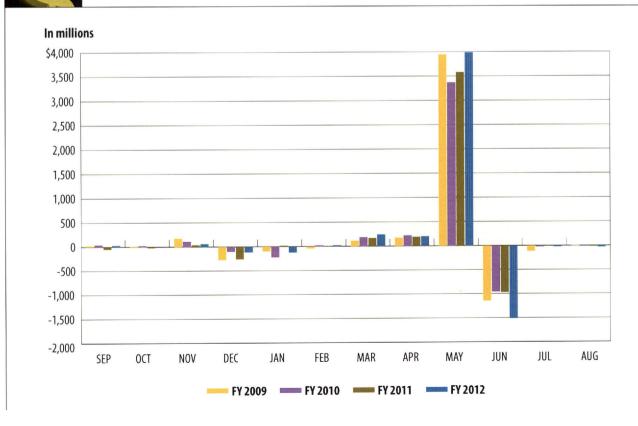

t are received in the General Revenue Fund are transferred to dedicated accounts; the health and human services agencies then transfer the funds back to the General Revenue Fund to be expended. As a result, the "Revenue Interfund Transfers" and "Expenditure Interfund Transfers" reflect these transfers each month.

Excludes General Revenue Borrowable Accounts.

Totals may not add due to rounding.

SOURCE: Texas Comptroller of Public Accounts - Treasury Operations.

# Cash Flow Graphs





#### General Revenue Fund Net Cash Flow



#### Total Revenue\*

In billions





## FY 2009 FY 2010 FY 2011 FY 2012

0CT

NOV

DEC

JAN

FEB

MAR

SEP

200 0

JUN

MAY

APR

JUL

AUG



#### Oil Production Tax





#### Natural Gas Production Tax



## MotorVehicle Sales/Rental Tax



#### Franchise Tax





#### Motor Fuels Taxes

#### In millions





#### Insurance Taxes



## Total Expenditures\*



## Payroll/Benefits Expenditures\*









#### Lottery Ticket Sales



## Sales Tax Collections (Percent change over same month prior year)



## Daily Repo Balances



#### Texas Comptroller of Public Accounts Publication #96-1251 Printed September 2012

For additional copies write: Texas Comptroller of Public Accounts Treasury Operations P.O. Box 12608 Austin, Texas 78711

The Texas Comptroller of Public Accounts is an equal opportunity employer and does not discriminate on the basis of race, color, religion, sex, national origin, age or disability in employment or in the provision of any services, programs or activities.

In compliance with the Americans with Disabilities Act, this doc