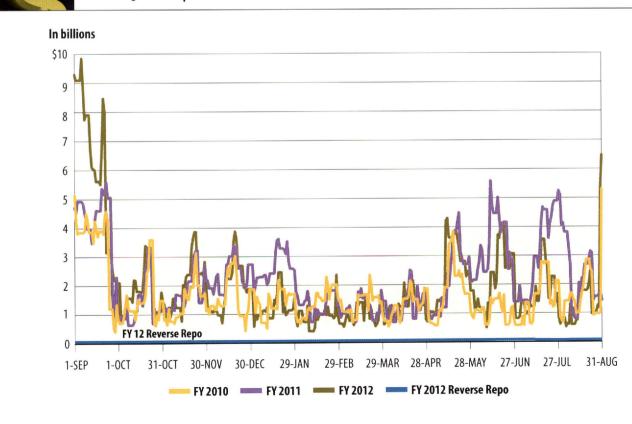

ansfers" reflect these transfers each month.

Excludes General Revenue Borrowable Accounts.

Totals may not add due to rounding.

SOURCE: Texas Comptroller of Public Accounts - Treasury Operations.

# Cash Flow Graphs





#### General Revenue Fund Net Cash Flow



#### Total Revenue\*

In billions





## FY 2009 FY 2010 FY 2011 FY 2012

0CT

NOV

DEC

JAN

FEB

MAR

SEP

200 0

JUN

MAY

APR

JUL

AUG



#### Oil Production Tax





#### Natural Gas Production Tax



## MotorVehicle Sales/Rental Tax



#### Franchise Tax





#### Motor Fuels Taxes

#### In millions





#### Insurance Taxes



## Total Expenditures\*



## Payroll/Benefits Expenditures\*









#### Lottery Ticket Sales



## Sales Tax Collections (Percent change over same month prior year)



## Daily Repo Balances



#### Texas Comptroller of Public Accounts Publication #96-1251 Printed September 2012

For additional copies write: Texas Comptroller of Public Accounts Treasury Operations P.O. Box 12608 Austin, Texas 78711

The Texas Comptroller of Public Accounts is an equal opportunity employer and does not discriminate on the basis of race, color, religion, sex, national origin, age or disability in employment or in the provision of any services, programs or activities.

In compliance with the Americans with Disabilities Act, this document may be requested in alternative formats by calling toll free 1-800-252-5555 or by calling in Austin 512-463-4600.