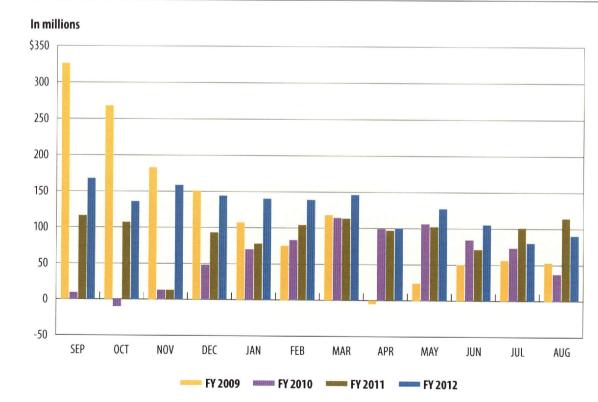

andards Board Statement 24 requirements, federal funds that are received in the General Revenue Fund are transferred to dedicated accounts; the health and human services agencies then transfer the funds back to the General Revenue Fund to be expended. As a result, the "Revenue Interfund Transfers" and "Expenditure Interfund Transfers" reflect these transfers each month.

Excludes General Revenue Borrowable Accounts.

Totals may not add due to rounding.

SOURCE: Texas Comptroller of Public Accounts - Treasury Operations.

# Cash Flow Graphs





#### General Revenue Fund Net Cash Flow



#### Total Revenue\*

In billions





## FY 2009 FY 2010 FY 2011 FY 2012

0CT

NOV

DEC

JAN

FEB

MAR

SEP

200 0

JUN

MAY

APR

JUL

AUG



#### Oil Production Tax





#### Natural Gas Production Tax



## MotorVehicle Sales/Rental Tax



#### Franchise Tax





#### Motor Fuels Taxes

#### In millions





#### Insurance Taxes



## Total Expenditures\*



## Payroll/Benefits Expenditures\*









#### Lottery Ticket Sales



## Sales Tax Collections (Percent change over same month prior year)



## Daily Repo Balances



#### Texas Comptroller of Public Accounts Publication #96-1251 Printed September 2012

For additional copies write: Texas Comptroller of Public Accounts Treasury Operations P.O. Box 12608 Austin, Texas 78711

The Texas Comptroller of Public Accounts is an equal opportunity employer and does not discriminate on the basis of race, color, religion, sex, national origin, age or disability in employment or in the provision of any services, programs or activities.

In com