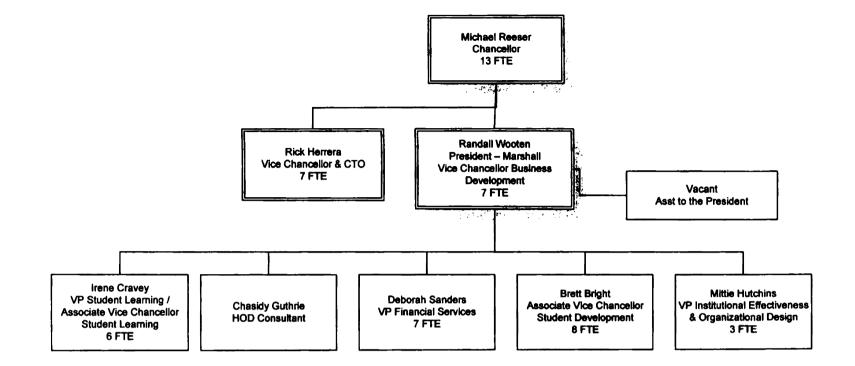

ons include the statement: "Security Sensitive Position." Upon selection of the best qualified candidate for the position, the candidate may be offered continued employment by the College contingent upon the evaluation of the criminal history record check. If the check produces a criminal record on the candidate, the Human and Organization Development Executive or his/her designee evaluate the record and work with the department head to determine if the employee should be recommended or not recommended for employment. All criminal history information on applicants are privileged and confidential and are not released or otherwise disclosed to any person or agency other than those persons involved in the hiring process with a legitimate need to know this information, except on court order.



#### 2.A. SUMMARY OF BASE REQUEST BY STRATEGY

8/15/2012 12:56:26PM (7)

## 83rd Regular Session, Agency Submission, Version 1

Automated Budget and Evaluation System of Texas (ABEST)

| 71E 1                                                   | 71 E Texas State Technical College - Marshall |             |             |           |           |  |  |
|---------------------------------------------------------|-----------------------------------------------|-------------|-------------|-----------|-----------|--|--|
| Goal / Objective / STRATEGY                             | Exp 2011                                      | Est 2012    | Bud 2013    | Req 2014  | Req 2015  |  |  |
| 1 Provide Instructional and Operations Support          |                                               |