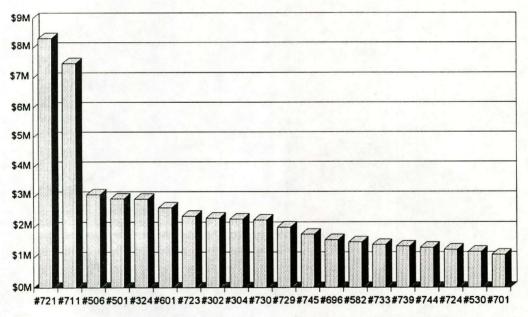

### **Top 20 High Volume State Agencies**

 Top twenty (20) state agencies account for \$51.2M = 69% of total travel expenditures

(See listing on next page for State Agency name)

### **Top 20 High Volume State Agencies**

|                                                   | Dollars  |
|---------------------------------------------------|----------|
| State Agency Number and Name                      | Expended |
| #721 University of Texas at Austin                | \$ 8.3M  |
| #711 Texas A&M University                         | 7.5M     |
| #506 UT System Cancer Center                      | 3.1M     |
| #501 Department of Health                         | 2.9M     |
| #324 Department of Human Services                 | 2.9M     |
| #601 Department of Transportation                 | 2.7M     |
| #723 UT Medical Branch - Galveston                | 2.4M     |
| #302 Office of Attorney General                   | 2.3M     |
| #304 Comptroller of Public Accounts               | 2.3M     |
| #730 University of Houston                        | 2.2M     |
| #729 UT Southwestern Medical Center - Dallas      | 2.0M     |
| #745 UT Health Science Center - San Antonio       | 1.8M     |
| #696 TDCJ/ Institutional Division                 | 1.6M     |
| #582 Natural Resources Conservation Commission    | 1.5M     |
| #733 Texas Tech University                        | 1.4M     |
| #739 Texas Tech University Health Science Center  | 1.4M     |
| #744 UT Health Science Center - Houston           | 1.3M     |
| #724 University of Texas at El Paso               | 1.3M     |
| #530 Department of Protective/Regulatory Services | 1.2M     |
| #701 Texas Education Agency                       | 1.1M     |
| TOTAL                                             | \$51.2M  |