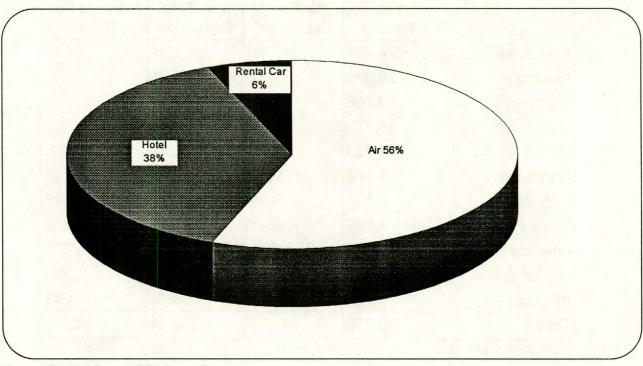

### **Executive Summary**

|                                     | Executive<br>Branch | Colleges and<br><u>Universities</u> | Legislative and Judicial | <u>Total</u> |
|-------------------------------------|---------------------|-------------------------------------|--------------------------|--------------|
| Travel Expenditures:                |                     |                                     |                          |              |
| Air                                 | \$15.8M             | \$25.1M                             | \$0.4M                   | \$41.3M      |
| Hotel                               | 13.0M               | 15.1M                               | 0.3M                     | 28.4M        |
| Rental Car                          | 1.9M                | 2.4M                                | <u>0.1M</u>              | 4.4M         |
| TOTAL                               | \$30.7M             | \$42.6M                             | \$0.8M                   | \$74.1M      |
| Airline Trips (Round Trip) -        | 186,58              | 6 = \$222 per trip                  |                          |              |
| Hotel Reservations -                | 237,62              |                                     |                          |              |
| Rental Cars-                        | 43,94               | 8 = \$ 99 per rent                  | tal                      |              |
| Source: American Express, State Age | ency Reports        |                                     |                          |              |

### **Travel Expenditure Components**

- Air expenditures = \$41.3M
- Hotel expenditures = \$28.4M
- Rental Car expenditures = \$4.4M
- Total travel expenditures = \$74.1M