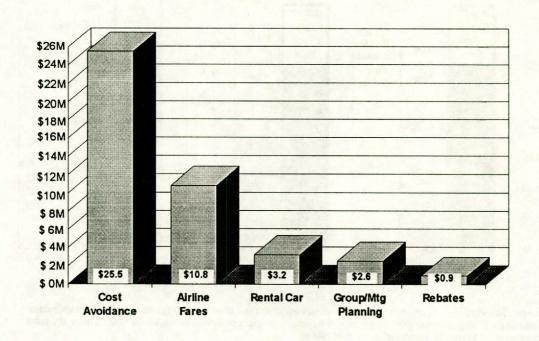

### **Airline Contract Fare Savings**

- 38 city-pairs were under contract (only Southwest Airlines offered contract fares)
- Savings = \$2.9 million
- Contract discount savings = 13% off regular coach fare,
   6% off average fare paid

Source: The American Express Business Travel Review which identified the average fare paid by corporate card clients (3 Southwest contract markets measured by American Express Airfare Management Unit. These city-pairs represent #2, #6 and #30 in volume for state travelers).