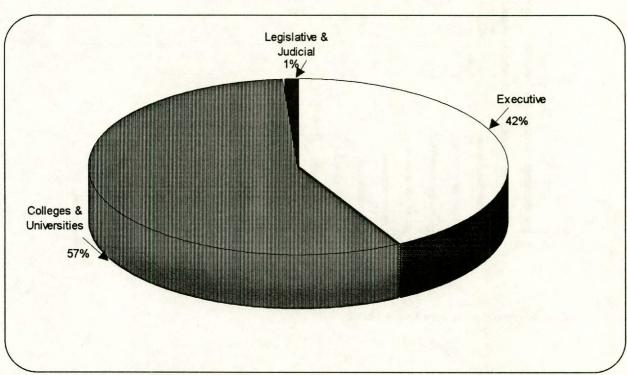

### **Travel Expenditures By Governmental Branch**

- Colleges and Universities expenditures = \$42.6M
- Executive Branch state agencies expenditures = \$30.7M
- Legislative and Judicial state agencies expenditures = \$0.8M
- Total travel expenditures = \$74.1M