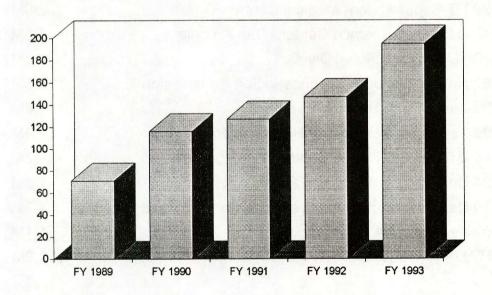

During Fiscal Year 1993, savings of \$2.9 million were achieved through the use of contract airfares and more than \$1.0 million through the use of the rental car contracts. From Fiscal Year 1989 through Fiscal Year 1993, the STMP has had a fiscal impact of over \$43 million.

### Savings and Revenue Generation Fiscal Years 1989 Through 1993 Over \$43 Million

### **State Agencies Using Travel Contracts**

- State agencies using travel contracts FY 1989 = 71
- State agencies using travel contracts FY 1993 = 195
- Growth = 175% (Effective FY 1993 use of travel contracts required of Executive Branch State Agencies)

| FY   | State Agencies | Growth |
|------|----------------|--------|
| 1989 | 71             |        |
| 1990 | 116            | + 63%  |
| 1991 | 127            | + 9%   |
| 1992 | 147            | + 16%  |
| 1993 | 195            | + 33%  |
|      |                |        |