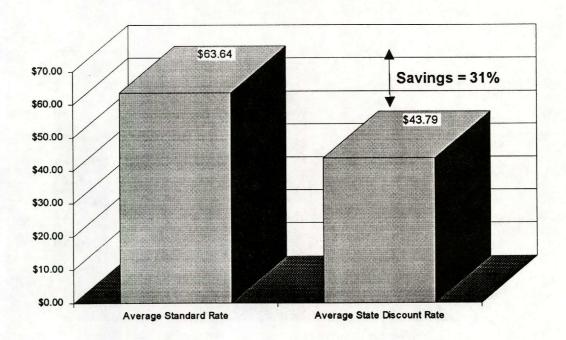

### **Hotel Contract Discount**

- 860 Hotels were under contract
- Average standard room rate = \$63.64
- Average state discount room rate = \$43.79
- Contract discount savings = 31%

Source: Hotel Rate Agreements for contracted hotels.