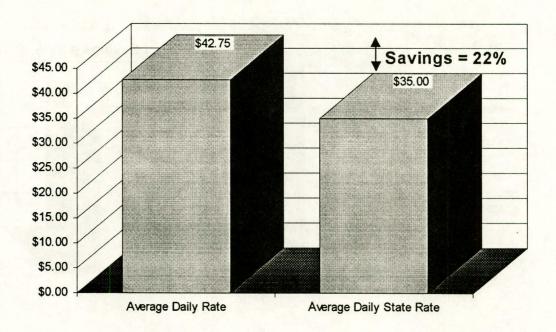

### **Rental Car Contract Discount**

- 2 Rental Car vendors were under contract
- Average daily rate = \$42.75
- Average daily state contract rate = \$35.00
- Contract discount savings = 22%

Source: American Express Corporate Card Clients as compared to State negotiated contract.