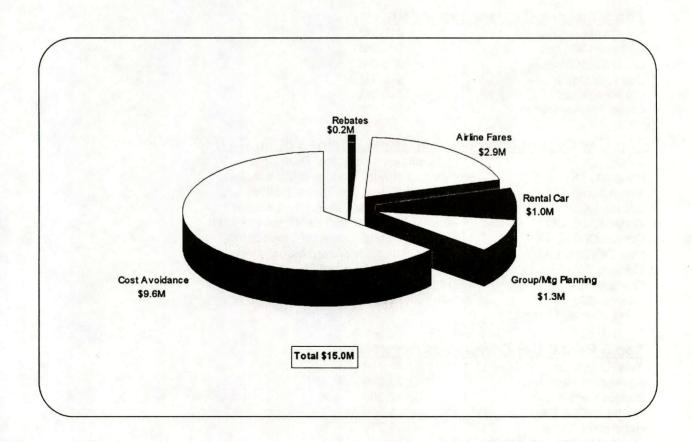

## Savings and Revenue Generation \$15.0M

#### Savings:

- \$9.6M Cost Avoidance contract travel agencies booked lowest applicable airfares
- \$2.9M Airline Fares airline contract fares
- \$1.3M Group/Mtg Planning group/meeting planning contracts
- \$1.0M Rental Car rental car contracts

#### Revenue:

\$0.2M Rebates - travel agency contracts

State Travel Management Program (STMP)
Overview