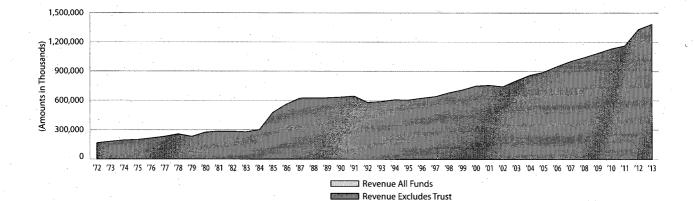

#### **List of Tables**

|          | •                                                                            |                                         |         |      |
|----------|------------------------------------------------------------------------------|-----------------------------------------|---------|------|
| Table 1: | Tax Rates and Bases for Texas State Taxes, Fiscal 2014                       |                                         |         | . 3  |
| Table 2: | Legislative Sessions and Associated Major Tax, Fee, and                      | d Revenue-Related Bills, 19             | 71-2013 | . 6  |
| Table 3: | State Tax Collections Average Annual Growth Rates for                        | Selected Periods, Fiscal 19             | 72-2013 | 20   |
| Table 4: | State Fees By Receipt Category, A Historical Perspective Last Completed Year |                                         | 5       | . 28 |
|          |                                                                              |                                         |         |      |
| List of  | Charts                                                                       |                                         |         |      |
| Chart 1: | Fiscal 1972 Total State Tax Revenue by Source                                | ••••                                    |         | . 19 |
| Chart 2: | Fiscal 2013 Total State Tax Revenue by Source                                |                                         |         | . 19 |
| Chart 3: | Fiscal 1972 State Fee Revenue by Category                                    |                                         |         | . 27 |
| Chart 4: | Fiscal 2013 State Fee Revenue by Category                                    | • • • • • • • • • • • • • • • • • • • • |         | . 27 |