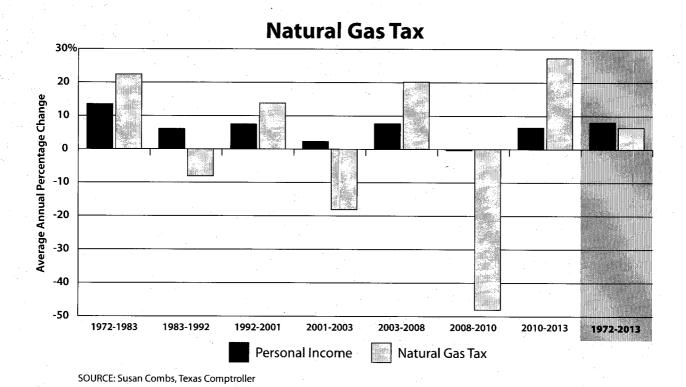

citation, administration, and rates. Appendix F provides a history of Insurance Premium tax rate changes. Finally, Appendix G provides graphic depictions of average annual growth rates for major tax categories during seven periods in the state's recent tax history: 1972-83, an era of vigorous economic growth, when virtually no tax legislation was deemed necessary; 1983-1992, an era of economic turmoil and numerous tax increases; 1992-2001, an era of sustained economic growth with an emphasis on tax relief; 2001-03, a brief period of economic downturn; 2003-08, a period of strong economic and revenue growth; 2008-10, when the national recession reached Texas; and 2010-13, the beginning of the post-recession recovery.