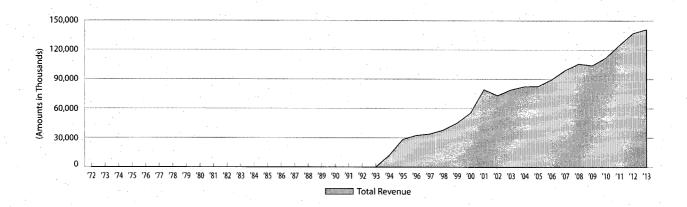

|
| 2004 | 82,423             | 4.2               | 0.30                   |
| 2005 | 82,642             | 0.3               | 0.28                   |
| 2006 | 89,437             | 8.2               | 0.27                   |
| 2007 | 99,038             | 10.7              | 0.27                   |
| 2008 | 105,583            | 6.6               | 0.26                   |
| 2009 | 103,919            | (1.6)             | 0.27                   |
| 2010 | 111,902            | 7.7               | 0.32                   |
| 2011 | 124,757            | 11.5              | 0.32                   |
| 2012 | 136,886            | 9.7               | 0.31                   |
| 2013 | 140,984            | 3.0               | 0.30                   |

<sup>†</sup> No revenue deposited to trust



Before 1994, tax receipts for Seller-Financed Motor Vehicles were deposited under object code 3004 (Motor Vehicle Sales and Use tax)

# NATURAL GAS PRODUCTION TAX Revenue Objects 3291\*

**RATE & BASE** 

State:

7.5% of market value of natural/casinghead gas produced/saved in the state; condensate is taxed at oil

production tax rate of 4.6% and is included in Natural Gas Production tax revenues

Local:

None

Federal:

None

Major Exemptions:

Production from wells previously inactive for at least two years; "high-cost" natural gas

#### **ADMINISTRATION**

Agency:

Comptroller of Public Accounts

Number of Taxpayers:

1,721

Payment Cycle:

Monthly

Due Date:

20th day of the second month succeeding production

Remitted By:

Oil and natural gas producers and purchasers

#### LEGAL CIT