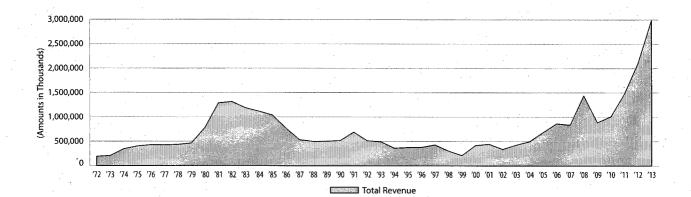

|
| 2006 | 861,659            | 26.5              | 2.57                   |
| 2007 | 834,374            | (3.2)             | 2.26                   |
| 2008 | 1,436,243          | 72.1              | 3.47                   |
| 2009 | 883,774            | (38.5)            | 2.34                   |
| 2010 | 1,008,074          | 14.1              | 2.85                   |
| 2011 | 1,472,111          | 46.0              | 3.79                   |
| 2012 | 2,102,389          | 42.8              | 4.77                   |
| 2013 | 2,989,542          | 42.2              | 6.26                   |

<sup>\*</sup> Revenue object code 3662 (relating to funds remitted under protest was available through fiscal 2004 for use with this revenue source in calculating net collections



<sup>†</sup> No revenue deposited to trust

## OIL REGULATION TAX Revenue Object 3295

### **RATE & BASE**

State:

3/16 of 1 cent on each barrel produced in the state

Local:

None

Federal:

None

Major Exemptions:

None

### **ADMINISTRATION**

Agency:

Comptroller of Public Accounts

Number of Taxpayers:

178

Payment Cycle:

Monthly

Due Date:

25th day of the month for the preceding month's production

Remitted By:

Oil producers and purchasers

### **LEGAL CITATION(S)**

Texas Natural Resources Code, § 81.111

#### **ENACTED**

35th Legislature (1917) 1/20 of 1% of value

#### **RATE & BASE CHANGES**

42nd Legislature (1931) 1/10 of 1% of value

43rd Legislature (1933) 1/8 of 1% of value

44th Legislature (1935) 3/16 of 1 cent per barrel of crude oil

#### **ALLOCATION**

General