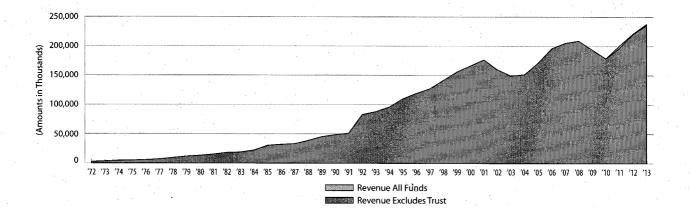

#### **List of Tables**

|          | •                                                                            |                                         |         |      |
|----------|------------------------------------------------------------------------------|-----------------------------------------|---------|------|
| Table 1: | Tax Rates and Bases for Texas State Taxes, Fiscal 2014                       |                                         |         | . 3  |
| Table 2: | Legislative Sessions and Associated Major Tax, Fee, and                      | d Revenue-Related Bills, 19             | 71-2013 | . 6  |
| Table 3: | State Tax Collections Average Annual Growth Rates for                        | Selected Periods, Fiscal 19             | 72-2013 | 20   |
| Table 4: | State Fees By Receipt Category, A Historical Perspective Last Completed Year |                                         | 5       | . 28 |
|          |                                                                              |                                         |         |      |
| List of  | Charts                                                                       |                                         |         |      |
| Chart 1: | Fiscal 1972 Total State Tax Revenue by Source                                | ••••                                    |         | . 19 |
| Chart 2: | Fiscal 2013 Total State Tax Revenue by Source                                |                                         |         | . 19 |
| Chart 3: | Fiscal 1972 State Fee Revenue by Category                                    |                                         |         | . 27 |
| Chart 4: | Fiscal 2013 State Fee Revenue by Category                                    | • • • • • • • • • • • • • • • • • • • • |         | . 27 |