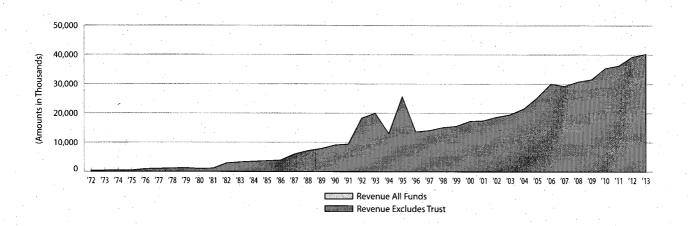

citation, administration, and rates. Appendix F provides a history of Insurance Premium tax rate changes. Finally, Appendix G provides graphic depictions of average annual growth rates for major tax categories during seven periods in the state's recent tax history: 1972-83, an era of vigorous economic growth, when virtually no tax legislation was deemed necessary; 1983-1992, an era of economic turmoil and numerous tax increases; 1992-2001, an era of sustained economic growth with an emphasis on tax relief; 2001-03, a brief period of economic downturn; 2003-08, a period of strong economic and revenue growth; 2008-10, when the national recession reached Texas; and 2010-13, the beginning of the post-recession recovery.