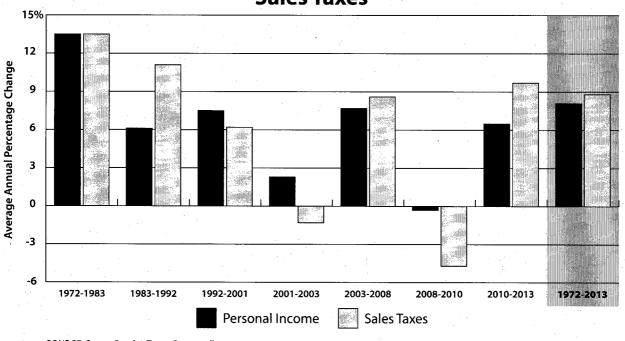

citation, administration, and rates. Appendix F provides a history of Insurance Premium tax rate changes. Finally, Appendix G provides graphic depictions of average annual growth rates for major tax categories during seven periods in the state's recent tax history: 1972-83, an era of vigorous economic growth, when virtually no tax legislation was deemed necessary; 1983-1992, an era of economic turmoil and numerous tax increases; 1992-2001, an era of sustained economic growth with an emphasis on tax relief; 2001-03, a brief period of economic downturn; 2003-08, a period of strong economic and revenue growth; 2008-10, when the national recession reached Texas; and 2010-13, the beginning of the post-recession recovery.