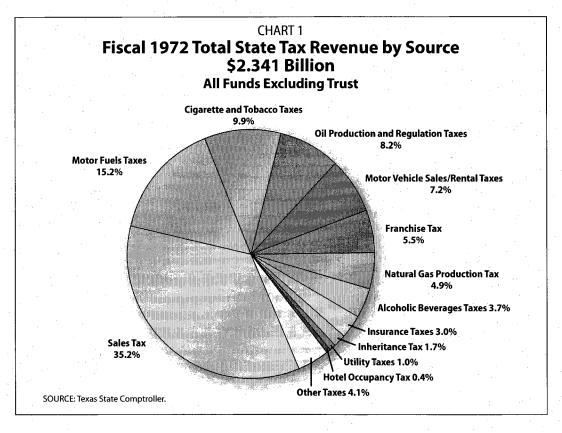

#### **List of Tables**

|          | •                                                                            |                                         |         |      |
|----------|------------------------------------------------------------------------------|-----------------------------------------|---------|------|
| Table 1: | Tax Rates and Bases for Texas State Taxes, Fiscal 2014                       |                                         |         | . 3  |
| Table 2: | Legislative Sessions and Associated Major Tax, Fee, and                      | d Revenue-Related Bills, 19             | 71-2013 | . 6  |
| Table 3: | State Tax Collections Average Annual Growth Rates for                        | Selected Periods, Fiscal 19             | 72-2013 | 20   |
| Table 4: | State Fees By Receipt Category, A Historical Perspective Last Completed Year |                                         | 5       | . 28 |
|          |                                                                              |                                         |         |      |
| List of  | Charts                                                                       |                                         |         |      |
| Chart 1: | Fiscal 1972 Total State Tax Revenue by Source                                | ••••                                    |         | . 19 |
| Chart 2: | Fiscal 2013 Total State Tax Revenue by Source                                |                                         |         | . 19 |
| Chart 3: | Fiscal 1972 State Fee Revenue by Category                                    |                                         |         | . 27 |
| Chart 4: | Fiscal 2013 State Fee Revenue by Category                                    | • • • • • • • • • • • • • • • • • • • • |         | . 27 |