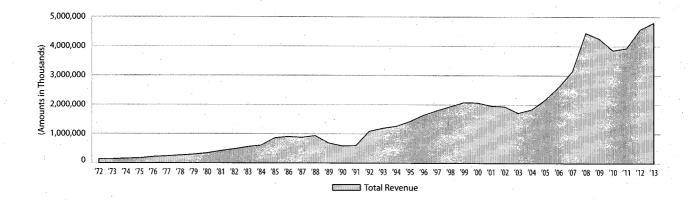

| 10.76                  |
| 2009   | 4,250,332          | (4.5)             | 11.24                  |
| 2010   | 3,856,866          | (9.3)             | 10.90                  |
| 2011   | 3,932,114          | 2.0               | 10.12                  |
| 2012   | 4,564,731          | 16.1              | 10.36                  |
| 2013 . | 4,798,699          | 5.1               | 10.04                  |

<sup>\*</sup> Revenue object code 3653 (relating to funds remitted under protest) was available through fiscal 2004 for use with this revenue source in calculating net collections. Effective fiscal 1996, revenue object code 3804 (relating to tax refunds for economic development, reinvestment zone/abatement agreements) is used with this revenue source in calculating net collections.



<sup>†</sup> No revenue deposited to trust

### GAME, FISH & EQUIPMENT FEES Revenue Object 3434

**RATE & BASE** 

State: Various rates based on type and term of fee, ranging from \$7 for certain hunting licenses to \$1,800 for a

lifetime combination hunting and fishing license

Local:

None

Federal:

None

Major Exemptions:

Individuals aged 16 and under, 65 and older, and veterans

**ADMINISTRATION** 

Agency:

Texas Parks and Wildlife Department (TPWD)

No. of Fees Collected:

Payment Cycle:

N/A Weekly

Due Date:

Weekly remittance, with weekday chosen by agent

Remitted by:

Agents (retailers) authorized by TPWD, certain law enforcement agencies and TPWD

#### LEGAL CITATION(S)

Texas Parks and Wildlife Code, Ch. 42, 43, 46, 49, 50, and 71

#### **ENACTED**

39th Legislature (1925