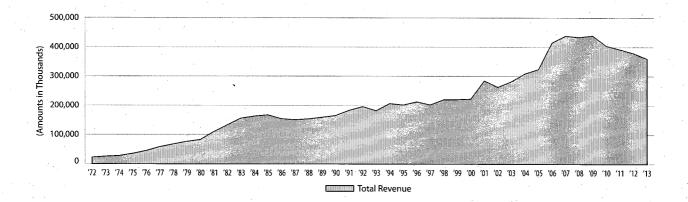

citation, administration, and rates. Appendix F provides a history of Insurance Premium tax rate changes. Finally, Appendix G provides graphic depictions of average annual growth rates for major tax categories during seven periods in the state's recent tax history: 1972-83, an era of vigorous economic growth, when virtually no tax legislation was deemed necessary; 1983-1992, an era of economic turmoil and numerous tax increases; 1992-2001, an era of sustained economic growth with an emphasis on tax relief; 2001-03, a brief period of economic downturn; 2003-08, a period of strong economic and revenue growth; 2008-10, when the national recession reached Texas; and 2010-13, the beginning of the post-recession recovery.