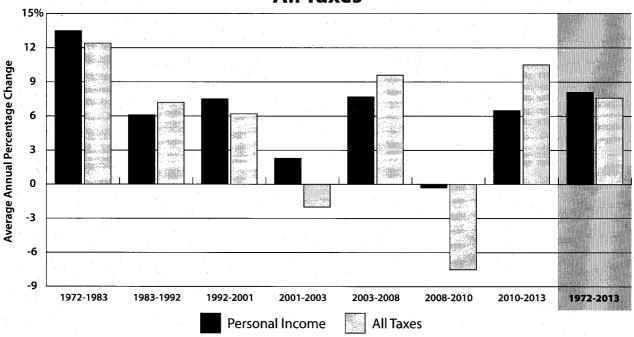

citation, administration, and rates. Appendix F provides a history of Insurance Premium tax rate changes. Finally, Appendix G provides graphic depictions of average annual growth rates for major tax categories during seven periods in the state's recent tax history: 1972-83, an era of vigorous economic growth, when virtually no tax legislation was deemed necessary; 1983-1992, an era of economic turmoil and numerous tax increases; 1992-2001, an era of sustained economic growth with an emphasis on tax relief; 2001-03, a brief period of economic downturn; 2003-08, a period of strong economic and revenue growth; 2008-10, when the national recession reached Texas; and 2010-13, the beginning of the post-recession recovery.