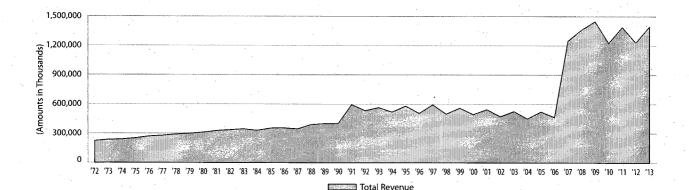

# INTRODUCTION

The art of taxation consists in so plucking the goose as to obtain the largest amount of feathers with the least amount of hissing. - Jean-Baptiste Colbert

This publication is an updated version of Sources of Revenue Growth last issued by the Comptroller in 2004, and is intended as a quick guide to the history and current status of Texas state revenue sources. In an effort to provide the deepest historical perspective based on the most reliable and consistent data, this report uses the year 1972 as the starting point for tracking all legislative and economic changes affecting the state's revenue stream.

Since 1972, the Legislature has enacted hundreds of bills directly affecting tax and fee revenue. (See Table 2) Prior to 1991, legislation both raised and lowered taxes as the economy fluctuated with some tax relief coming during the oil boom of the late 1970s and major tax increases occurring in 1984, 1986 and 1991. After 1991, however, tax-related bills have almost exclusively reduced state taxes, the exception being 2006 when state taxes were increased to pay for property tax relief. The bills have included rate increases and decreases, base changes that either broadened or narrowed the tax base. due-date speed-ups and delays, new levies and repeals. This report supplies a detailed history of state tax and fee legislation from fiscal 1972 through fiscal 2013 as well as revenue from the levies, along with other useful information for those wanting to learn more about these revenue sources. (Unless otherwise noted, all annual data refer to state fiscal years, which run from September 1 through August 31.)

citation, administration, and rates. Appendix F provides a history of Insurance Premium tax rate changes. Finally, Appendix G provides graphic depictions of average annual growth rates for major tax categories during seven periods in the state's recent tax history: 1972-83, an era of vigorous economic growth, when virtually no tax legislation was deemed necessary; 1983-1992, an era of economic turmoil and numerous tax increases; 1992-2001, an era of sustained economic growth with an emphasis on tax relief; 2001-03, a brief period of economic downturn; 2003-08, a period of strong economic and revenue growth; 2008-10, when the national recession reached Texas; and 2010-13, the beginning of the post-recession recovery.