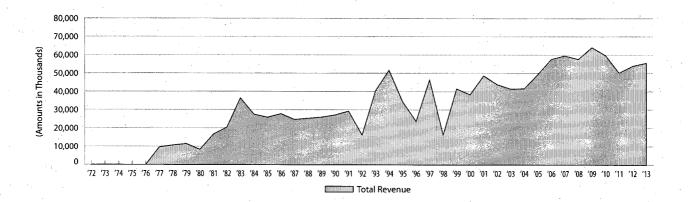

|
| 2007 | 59,490             | 3.3.              | 0.16                   |
| 2008 | 57,560             | (3.2)             | 0.14                   |
| 2009 | 64,025             | 11.2              | 0.17                   |
| 2010 | 59,682             | (6.8)             | 0.17                   |
| 2011 | 50,107             | (16.0)            | 0.13                   |
| 2012 | 53,868             | 7.5               | 0.12                   |
| 2013 | 55,498             | 3.0               | 0.12                   |
|      |                    |                   |                        |

<sup>\*</sup> Revenue object code 3669 (relating to funds remitted under protest) was available through fiscal 2004 for use with this revenue source in calculating net collections



<sup>†</sup> No revenue deposited to trust

Adjustment for deposit posting errors: \$11.8 million in 1992-93; \$10.1 million in 1996-97 (see Gas, Electric & Water Utility tax); and \$3.5 million in 1998-99

<sup>&</sup>lt;sup>2</sup> Fiscal 1994 includes \$17.4 million in speed-up; fiscal 1998 excludes \$19.8 million for expiration of speed-up

# SALES AND USE TAX Revenue Objects 3010, 3100–3103, 3105, 3127, and 3798\*

**RATE & BASE** 

State: 6.25% of the retail sale price of taxable tangible personal property and selected services

Local: Cities, MTAs, counties, and other local taxing jurisdictions may levy local sales taxes subject to the

restriction that the total local rate cannot exceed 2%

Federal: None

Major Exemption: Sales for resale, food for home consumption, residential a