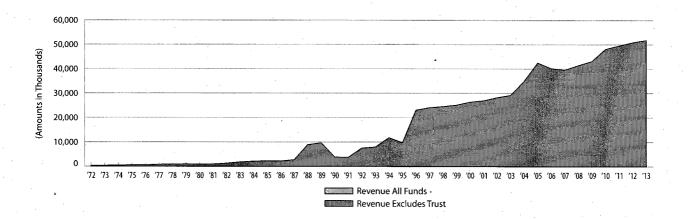

3,101                  | 43,101                       | 4.0               | 0.28                              |
| 2010 | 48,075                  | 48,075                       | 11.5              | 0.32                              |
| 2011 | 49,469                  | 49,469                       | 2.9               | 0.29                              |
| 2012 | 50,820                  | 50,820                       | 2.7               | 0.29                              |
| 2013 | 51,723                  | 51,723                       | 1.8               | 0.28                              |

<sup>&</sup>lt;sup>1</sup> Revenue object codes 3561 and 3565-3567 were used from 1988-1993 and have since expired and are no longer used in calculating the net collections for this revenue source.



<sup>&</sup>lt;sup>2</sup> Starting in fiscal 1996, the \$200 fee increase on selected professions was recorded using revenue object code 3572

# HIGHER EDUCATION TUITION FEES-Non-Pledged Revenue Object 3505

#### **RATE & BASE**

State:

Unless specified differently, \$50 per semester credit hour for state resident undergraduate students. Per

semester hour fees for non-resident students are an average based on non-resident public university

tuition charged in 5 of the most populous states (except Texas)

Local:

Various

Federal:

None

Major Exemptions:

None

#### **ADMINISTRATION**

Agency:

Texas Higher Education Coordinating Board; state colleges and universities

No. of Fees Collected:

Payment Cycle:

Per semester

Due Date:

Upon registration

Remitted By:

Students and parent