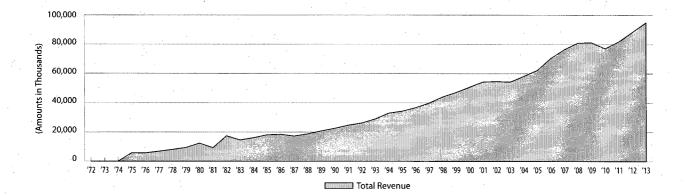

# INTRODUCTION

The art of taxation consists in so plucking the goose as to obtain the largest amount of feathers with the least amount of hissing. - Jean-Baptiste Colbert

This publication is an updated version of Sources of Revenue Growth last issued by the Comptroller in 2004, and is intended as a quick guide to the history and current status of Texas state revenue sources. In an effort to provide the deepest historical perspective based on the most reliable and consistent data, this report uses the year 1972 as the starting point for tracking all legislative and economic changes affecting the state's revenue stream.

Since 1972, the Legislature has enacted hundreds of bills directly affecting tax and fee revenue. (See Table 2) Prior to 1991, legislation both raised and lowered taxes as the economy fluctuated with some tax relief coming during the oil boom of the late 1970s and major tax increases occurring in 1984, 1986 and 1991. After 1991, however, tax-related bills have almost exclusively reduced state taxes, the exception being 2006 when state taxes were increased to pay for property tax relief. The bills have included rate increases and decreases, base changes that either broadened or narrowed the tax base. due-date speed-ups and delays, new levies and repeals. This report supplies a detailed history of state tax and fee legislation from fiscal 1972 through fiscal 2013 as well as revenue from the levies, along with other useful information for those wanting to learn more about these revenue sources. (Unless otherwise noted, all annual data refer to state fiscal years, which run from September 1 through August 31.)