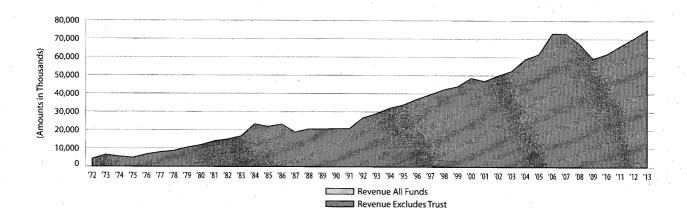

citation, administration, and rates. Appendix F provides a history of Insurance Premium tax rate changes. Finally, Appendix G provides graphic depictions of average annual growth rates for major tax categories during seven periods in the state's recent tax history: 1972-83, an era of vigorous economic growth, when virtually no tax legislation was deemed necessary; 1983-1992, an era of economic turmoil and numerous tax increases; 1992-2001, an era of sustained economic growth with an emphasis on tax relief; 2001-03, a brief period of economic downturn; 2003-08, a period of strong economic and revenue growth; 2008-10, when the national recession reached Texas; and 2010-13, the beginning of the post-recession recovery.