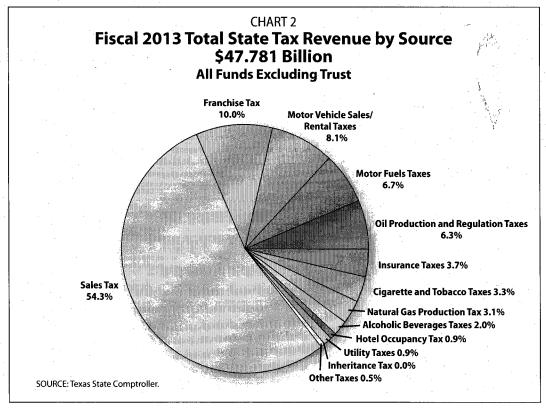

#### **List of Tables**

|          | •                                                                            |                                         |         |      |
|----------|------------------------------------------------------------------------------|-----------------------------------------|---------|------|
| Table 1: | Tax Rates and Bases for Texas State Taxes, Fiscal 2014                       |                                         |         | . 3  |
| Table 2: | Legislative Sessions and Associated Major Tax, Fee, and                      | d Revenue-Related Bills, 19             | 71-2013 | . 6  |
| Table 3: | State Tax Collections Average Annual Growth Rates for                        | Selected Periods, Fiscal 19             | 72-2013 | 20   |
| Table 4: | State Fees By Receipt Category, A Historical Perspective Last Completed Year |                                         | 5       | . 28 |
|          |                                                                              |                                         |         |      |
| List of  | Charts                                                                       |                                         |         |      |
| Chart 1: | Fiscal 1972 Total State Tax Revenue by Source                                | ••••                                    |         | . 19 |
| Chart 2: | Fiscal 2013 Total State Tax Revenue by Source                                |                                         |         | . 19 |
| Chart 3: | Fiscal 1972 State Fee Revenue by Category                                    |                                         |         | . 27 |
| Chart 4: | Fiscal 2013 State Fee Revenue by Category                                    | • • • • • • • • • • • • • • • • • • • • |         | . 27 |