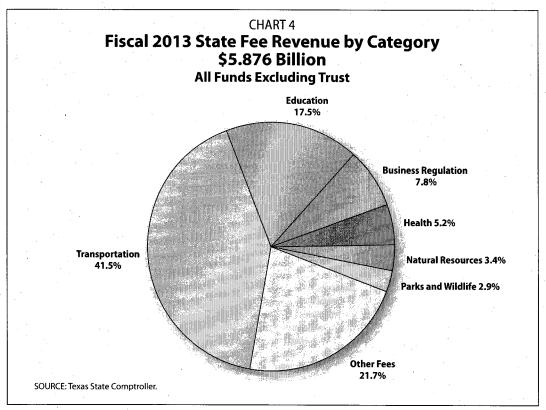

#### **List of Tables**

|          | •                                                                            |                                         |         |      |
|----------|------------------------------------------------------------------------------|-----------------------------------------|---------|------|
| Table 1: | Tax Rates and Bases for Texas State Taxes, Fiscal 2014                       |                                         |         | . 3  |
| Table 2: | Legislative Sessions and Associated Major Tax, Fee, and                      | d Revenue-Related Bills, 19             | 71-2013 | . 6  |
| Table 3: | State Tax Collections Average Annual Growth Rates for                        | Selected Periods, Fiscal 19             | 72-2013 | 20   |
| Table 4: | State Fees By Receipt Category, A Historical Perspective Last Completed Year |                                         | 5       | . 28 |
|          |                                                                              |                                         |         |      |
| List of  | Charts                                                                       |                                         |         |      |
| Chart 1: | Fiscal 1972 Total State Tax Revenue by Source                                | ••••                                    |         | . 19 |
| Chart 2: | Fiscal 2013 Total State Tax Revenue by Source                                |                                         |         | . 19 |
| Chart 3: | Fiscal 1972 State Fee Revenue by Category                                    |                                         |         | . 27 |
| Chart 4: | Fiscal 2013 State Fee Revenue by Category                                    | • • • • • • • • • • • • • • • • • • • • |         | . 27 |