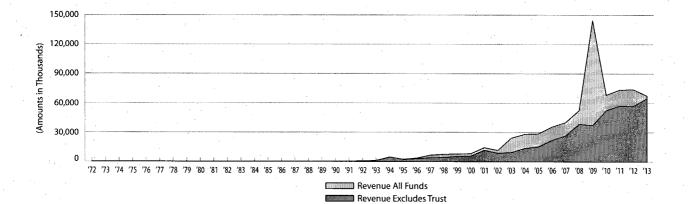

| 44.2              | 0.20                              |
| 2009 1 | 144,318                 | 37,170                       | (3.4)             | 0.24                              |
| 2010   | 68,217                  | 52,470                       | 41.2              | 0.35                              |
| 2011   | 73,483                  | 57,178                       | 9.0               | 0.34                              |
| 2012   | 73,887                  | 56,888                       | (0.5)             | 0.32                              |
| 2013   | 67,444                  | 64,695                       | 13.7              | 0.35                              |

<sup>&</sup>lt;sup>1</sup> Fiscal year 2009 Revenue All Funds included \$94,369 belonging to another source



### FRANCHISE TAX Revenue Objects 3130, 3131 and 3804\*

**RATE & BASE** 

State: One percent of a firm's Texas-apportioned "margin" defined as total revenue less the greater of: (1) the

cost of goods sold, (2) total compensation, (3) 30% of total revenue, or (4) \$1 million; a rate of 0.5%

applies to businesses primarily engaged in retail and wholesale trade

For filing year 2014, rates drop, temporarily, to 0.975 percent and 0.4875 percent, respectively

Local: None

Federal: None; a corporate income tax, however, is levied at marginal rates ranging from 15% to 39% of net

income

Major Exemptions: Insurance companies, open-end investment companies, interest earnings on federal securities, certain

non-profit businesses, passive entities, business loss carryover credit, businesses wi