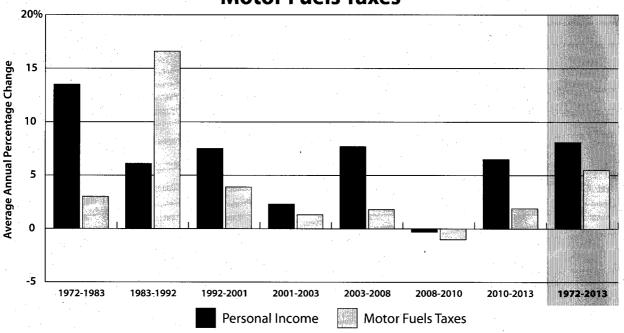

citation, administration, and rates. Appendix F provides a history of Insurance Premium tax rate changes. Finally, Appendix G provides graphic depictions of average annual growth rates for major tax categories during seven periods in the state's recent tax history: 1972-83, an era of vigorous economic growth, when virtually no tax legislation was deemed necessary; 1983-1992, an era of economic turmoil and numerous tax increases; 1992-2001, an era of sustained economic growth with an emphasis on tax relief; 2001-03, a brief period of economic downturn; 2003-08, a period of strong economic and revenue growth; 2008-10, when the national recession reached Texas; and 2010-13, the beginning of the post-recession recovery.