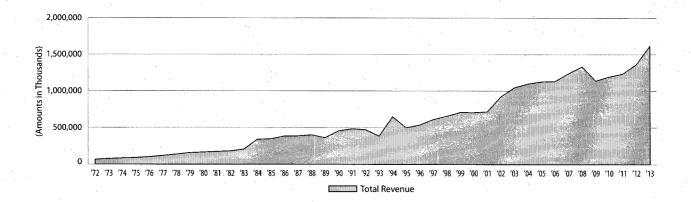

citation, administration, and rates. Appendix F provides a history of Insurance Premium tax rate changes. Finally, Appendix G provides graphic depictions of average annual growth rates for major tax categories during seven periods in the state's recent tax history: 1972-83, an era of vigorous economic growth, when virtually no tax legislation was deemed necessary; 1983-1992, an era of economic turmoil and numerous tax increases; 1992-2001, an era of sustained economic growth with an emphasis on tax relief; 2001-03, a brief period of economic downturn; 2003-08, a period of strong economic and revenue growth; 2008-10, when the national recession reached Texas; and 2010-13, the beginning of the post-recession recovery.