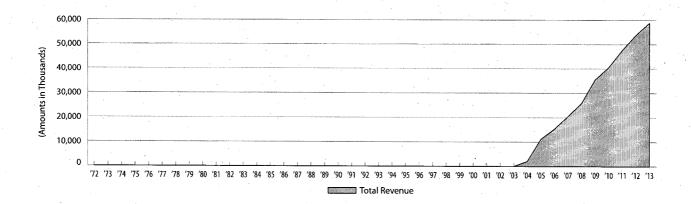

|
| 2007 | 20,462             | 33.6                   | 0.13                              |
| 2008 | 25,806             | 26.1                   | 0.13                              |
| 2009 | 35,451             | 37.4                   | 0.23                              |
| 2010 | 40,492             | 14.2                   | 0.27                              |
| 2011 | 47,551             | 17.4                   | 0.28                              |
| 2012 | 53,740             | 13.0                   | 0.30                              |
| 2013 | 58,777             | 9.4                    | 0.31                              |
|      |                    |                        |                                   |

<sup>†</sup> No revenue deposited to trust



# WASTE DISPOSAL FACILITIES, GENERATORS & TRANSPORTERS FEES Revenue Object 3592

#### **RATE & BASE**

State:

Various permits and fees for storing, transporting or disposing hazardous waste, solid waste,

industrial solid waste, sewage, landfills and waste tire disposal facilities; rates are generally set by the

administering agency to cover regulatory costs

Local:

None

Federal:

None

Major Exemptions:

None

#### **ADMINISTRATION**

Agency:

Texas Commission on Environmental Quality and Texas Railroad Commission

No. of Fees Collected:

43,774

Payment Cycle:

Various

Due Date:

Various

Remitted By:

Operators of waste disposal or storage facilities and waste transporters

## **LEGAL CITATION(S)**

Texas Health and Safety Code, §§ 361.013, 361.091, 361.121, 361.131-361.139, 361.