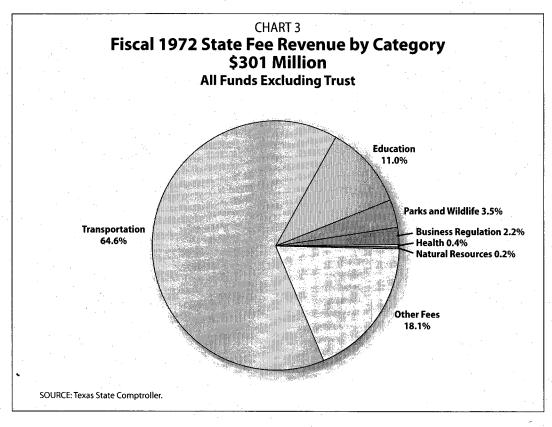

#### **List of Tables**

|          | •                                                                            |                                         |         |      |
|----------|------------------------------------------------------------------------------|-----------------------------------------|---------|------|
| Table 1: | Tax Rates and Bases for Texas State Taxes, Fiscal 2014                       |                                         |         | . 3  |
| Table 2: | Legislative Sessions and Associated Major Tax, Fee, and                      | d Revenue-Related Bills, 19             | 71-2013 | . 6  |
| Table 3: | State Tax Collections Average Annual Growth Rates for                        | Selected Periods, Fiscal 19             | 72-2013 | 20   |
| Table 4: | State Fees By Receipt Category, A Historical Perspective Last Completed Year |                                         | 5       | . 28 |
|          |                                                                              |                                         |         |      |
| List of  | Charts                                                                       |                                         |         |      |
| Chart 1: | Fiscal 1972 Total State Tax Revenue by Source                                | ••••                                    |         | . 19 |
| Chart 2: | Fiscal 2013 Total State Tax Revenue by Source                                |                                         |         | . 19 |
| Chart 3: | Fiscal 1972 State Fee Revenue by Category                                    |                                         |         | . 27 |
| Chart 4: | Fiscal 2013 State Fee Revenue by Category                                    | • • • • • • • • • • • • • • • • • • • • |         | . 27 |