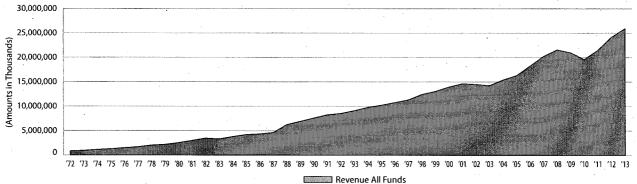

| (2.7)             | 55.43                  |
| 2010 | 19,584,153              | 19,584,153                   | (6.6)             | 55.37                  |
| 2011 | 21,476,612              | 21,476,612                   | 9.7               | 55.27                  |
| 2012 | 24,158,680              | 24,158,680                   | 12.5              | 54.81                  |
| 2013 | 25,932,245              | 25,932,245                   | 7.3               | 54.27                  |
|      |                         |                              |                   |                        |

<sup>\*</sup> Revenue object code 3658 (relating to funds remitted under protest) was available through fiscal 2004 for use with this revenue source in calculating net collections.



Revenue All Funds

Revenue Excludes Trust

<sup>&</sup>lt;sup>1</sup> Effective fiscal 1996, revenue object code 3798 (relating to tax refunds for economic development, reinvestment zone/abatement agreements) is used with this revenue source in calculating net collections.

# **SECURITIES FEES**Revenue Object 3186

#### **RATE & BASE**

State:

1/10 of 1% of the aggregate amount of securities proposed to be sold and based on the price at

which securities are to be offered. \$10,000 fee for filing an application for approval to exempt a stock

exchange. \$500 fee for filing initial notice or renewal to claim a secondary trading exemption.

Local:

None

Federal:

None

Major Exemptions:

None

#### **ADMINISTRATION**

Agency:

State Securities Board

No. of Fees Collected:

82,255

Payme