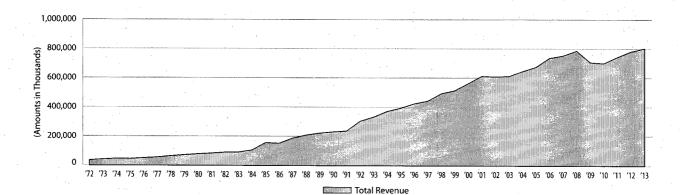

#### **List of Tables**

|          | •                                                                            |                                         |         |      |
|----------|------------------------------------------------------------------------------|-----------------------------------------|---------|------|
| Table 1: | Tax Rates and Bases for Texas State Taxes, Fiscal 2014                       |                                         |         | . 3  |
| Table 2: | Legislative Sessions and Associated Major Tax, Fee, and                      | d Revenue-Related Bills, 19             | 71-2013 | . 6  |
| Table 3: | State Tax Collections Average Annual Growth Rates for                        | Selected Periods, Fiscal 19             | 72-2013 | 20   |
| Table 4: | State Fees By Receipt Category, A Historical Perspective Last Completed Year |                                         | 5       | . 28 |
|          |                                                                              |                                         |         |      |
| List of  | Charts                                                                       |                                         |         |      |
| Chart 1: | Fiscal 1972 Total State Tax Revenue by Source                                | ••••                                    |         | . 19 |
| Chart 2: | Fiscal 2013 Total State Tax Revenue by Source                                |                                         |         | . 19 |
| Chart 3: | Fiscal 1972 State Fee Revenue by Category                                    |                                         |         | . 27 |
| Chart 4: | Fiscal 2013 State Fee Revenue by Category                                    | • • • • • • • • • • • • • • • • • • • • |         | . 27 |