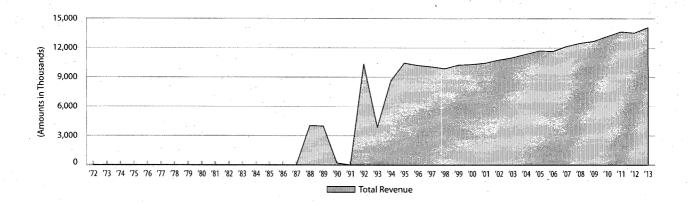

|
| 2007 | 12,153             | 4.3               | 0.05                   |
| 2008 | 12,484             | 2.7               | 0.05                   |
| 2009 | 12,684             | 1.6               | 0.05                   |
| 2010 | 13,176             | 3.9               | 0.05                   |
| 2011 | 13,652             | 3.6               | 0.05                   |
| 2012 | 13,541             | (0.8)             | 0.05                   |
| 2013 | 14,093             | 4.1               | 0.06                   |
|      |                    |                   |                        |

<sup>\*</sup> Revenue object code 3659 (relating to funds remitted under protest) was available through fiscal 2004 for use with this revenue source in calculating net collections



<sup>†</sup> No revenue deposited to trust

During the period from fiscal 1988-93 some revenue from this tax was deposited to object code 3195 (Temporary Attorney tax)

<sup>&</sup>lt;sup>2</sup> Revenue for fiscal 1992 includes a \$3.1 million deposit error; that entry was reversed in fiscal 1993

# BEER TAX Revenue Object 3258

**RATE & BASE** 

State:

\$6 per 31-gallon barrel

Local:

None

Federal:

\$18.00 per 31-gallon barrel

Major Exemptions:

Federal military facility sales

**ADMINISTRATION** 

Agency:

Texas Alcoholic Beverage Commission

Number of Taxpayers:

Payment Cycle:

Monthly

202

Due Date:

15th day of the month for the preceding month

Remitted By:

Beer distributors, manufacturers, and brew pubs

### **LEGAL CITATION(S)**

Texas Alcoholic Beverage Code, § 203.01