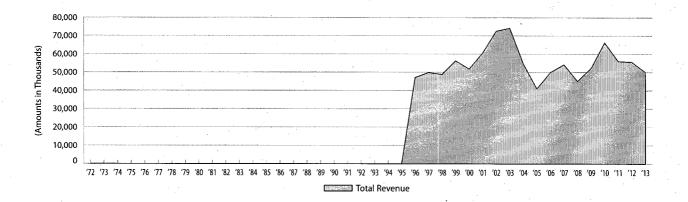

citation, administration, and rates. Appendix F provides a history of Insurance Premium tax rate changes. Finally, Appendix G provides graphic depictions of average annual growth rates for major tax categories during seven periods in the state's recent tax history: 1972-83, an era of vigorous economic growth, when virtually no tax legislation was deemed necessary; 1983-1992, an era of economic turmoil and numerous tax increases; 1992-2001, an era of sustained economic growth with an emphasis on tax relief; 2001-03, a brief period of economic downturn; 2003-08, a period of strong economic and revenue growth; 2008-10, when the national recession reached Texas; and 2010-13, the beginning of the post-recession recovery.