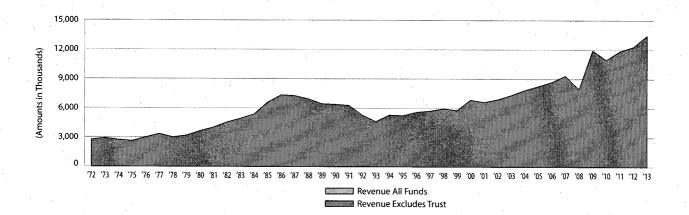

citation, administration, and rates. Appendix F provides a history of Insurance Premium tax rate changes. Finally, Appendix G provides graphic depictions of average annual growth rates for major tax categories during seven periods in the state's recent tax history: 1972-83, an era of vigorous economic growth, when virtually no tax legislation was deemed necessary; 1983-1992, an era of economic turmoil and numerous tax increases; 1992-2001, an era of sustained economic growth with an emphasis on tax relief; 2001-03, a brief period of economic downturn; 2003-08, a period of strong economic and revenue growth; 2008-10, when the national recession reached Texas; and 2010-13, the beginning of the post-recession recovery.