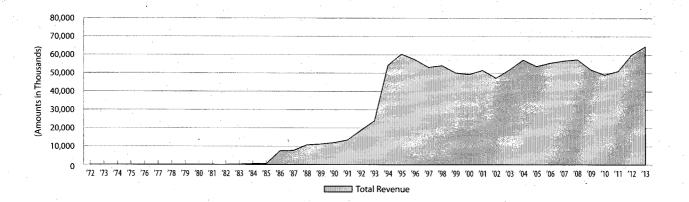

4               | 0.39                              |
| 2007 | 56,709             | 2.1               | 0.36                              |
| 2008 | 57,403             | 1.2               | 0.30                              |
| 2009 | 51,860             | (9.7)             | 0.33                              |
| 2010 | 49,088             | (5.3)             | 0.32                              |
| 2011 | 51,079             | 4.1               | 0.30                              |
| 2012 | 60,051             | 17.6              | 0.34                              |
| 2013 | 64,504             | 7.4               | 0.34                              |
|      |                    |                   |                                   |

 $<sup>^{\</sup>dagger}$  No revenue deposited to trust



# AIRLINE/PASSENGER TRAIN BEVERAGE TAX Revenue Object 3254

# **RATE & BASE**

State:

5¢ per serving of an alcoholic beverage

Local:

None

Federal:

None

Major Exemptions:

None

### **ADMINISTRATION**

Agency:

Texas Alcoholic Beverage Commission

Number of Taxpayers:

29

Payment Cycle:

Monthly

Due Date:

15th day of the month for the preceding month

Remitted By:

Businesses providing commercial airline and passenger train service

### **LEGAL CITATION(S)**

Texas Alcoholic Beverage Code, §§ 34.04, 48.04

#### **ENACTED**

61st Legislature (1969) 5¢ per serving

### **RATE & BASE CHANGES**

69th Legislature (1985) Passenger train service included

70th Legislature (1987) Limousine service included (eff. 9/1/87)

73rd Legislature (1993) Limousine service excluded (eff. 9/1/93)

#