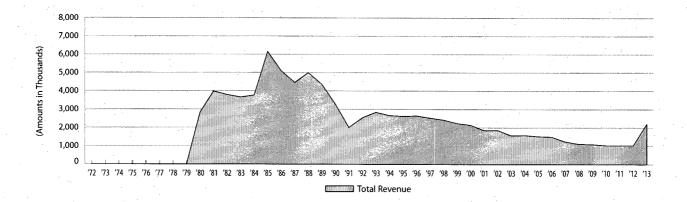

|
| 2004 | 1,586              | 0.9               | 0.01                   |
| 2005 | 1,523              | (3.9)             | 0.01                   |
| 2006 | 1,499              | (1.6)             | 0.00                   |
| 2007 | 1,242              | (17.1)            | 0.00                   |
| 2008 | 1,114              | (10.4)            | 0.00                   |
| 2009 | 1,094              | (1.7)             | 0.00                   |
| 2010 | 1,033              | (5.6)             | 0.00                   |
| 2011 | 1,032              | (0.1)             | 0.00                   |
| 2012 | 1,030              | (0.2)             | 0.00                   |
| 2013 | 2,202              | 113.8             | 0.00                   |

<sup>†</sup> No revenue deposited to trust



Before 1980, liquefied gas tax receipts were deposited under object code 3008 for the diesel fuel tax.

# LIQUOR TAX Revenue Object 3253

**RATE & BASE** 

State:

\$2.40 per gallon

Local:

None

Federal:

\$13.50 per proof gallon

Major Exemptions:

Federal military facility sales

**ADMINISTRATION** 

Agency:

Texas Alcoholic Beverage Commission

Number of Taxpayers:

144

Payment Cycle:

Monthly

Due Date:

15th day of the month for the preceding month

Remitted By:

Liquor wholesalers

#### **LEGAL CITATION(S)**

Texas Alcoholic Beverage Code, § 201.03 (the "Distilled Spirits" tax)

#### **ENACTED**

44th Legislature (1935) \$0.80 per gallon

#### **RATE & BASE CHANGES**

44th Legislature (1936) \$0.96 per gallon

47th Legislature (1941) \$1.28 per gallon

51st Legislature (1950) \$