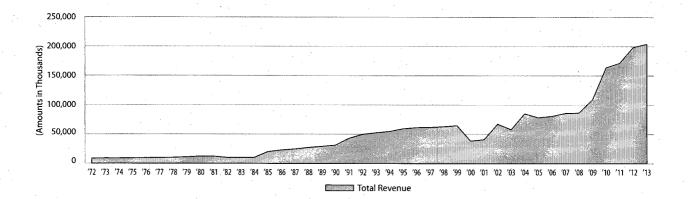

| 59,299             | 8.6               | 0.31                   |                   |                    |                   |                        |
| 1996 | 61,247             | 3.3               | 0.31                   |                   |                    |                   |                        |
| 1997 | 61,649             | 0.7               | 0.29                   |                   |                    |                   |                        |
| 1998 | 62,853             | 2.0               | 0.28                   |                   |                    |                   |                        |
| 1999 | 64,620             | 2.8               | 0.27                   | ###<br>670<br>680 |                    |                   |                        |



# CIGARETTE TAX Revenue Object 3275\*

**RATE & BASE** 

State: \$70.50 per 1,000 cigarettes weighing 3 pounds or less per 1,000 (\$1.41 per pack of 20); \$72.60 per

1,000 cigarettes weighing more than 3 pounds per 1,000 (\$1.452 per pack of 20)

Local: None

Federal: \$1.0066 per pack of 20 cigarettes (\$50.33 per 1,000 cigarettes weighing 3 pounds or less per 1,000;

\$105.69 per 1,000 cigarettes weighing more than 3 pounds per 1,000)

Major Exemptions: Importation from other states of up to 200 cigarettes for personal use; Indian tribal facility sales; federal

institution sales

**ADMINISTRATION** 

Agency: Comptroller of Public Accounts

Number of Taxpayers: 88

Payment Cycle: Monthly

Due Date: Upon receipt of tax stamps unless eligible for credit purchases; credit purchases due 3