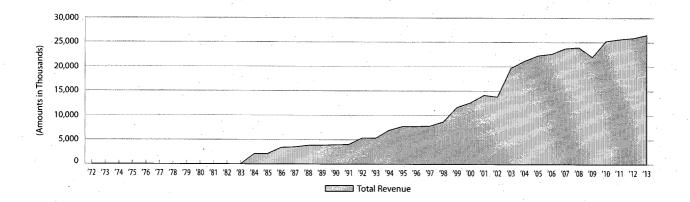

citation, administration, and rates. Appendix F provides a history of Insurance Premium tax rate changes. Finally, Appendix G provides graphic depictions of average annual growth rates for major tax categories during seven periods in the state's recent tax history: 1972-83, an era of vigorous economic growth, when virtually no tax legislation was deemed necessary; 1983-1992, an era of economic turmoil and numerous tax increases; 1992-2001, an era of sustained economic growth with an emphasis on tax relief; 2001-03, a brief period of economic downturn; 2003-08, a period of strong economic and revenue growth; 2008-10, when the national recession reached Texas; and 2010-13, the beginning of the post-recession recovery.