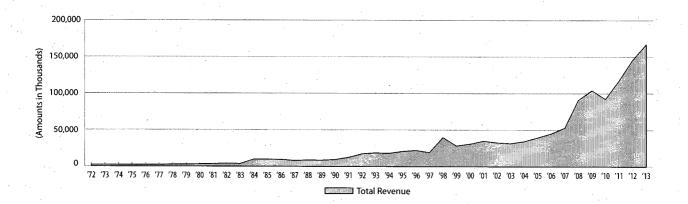

| 15.1              | 0.30                              |
| 2006 | 44,951             | 13.6              | 0.32                              |
| 2007 | 52,902             | 17.7              | 0.33                              |
| 2008 | 90,748             | 71.5              | 0.47                              |
| 2009 | 104,161            | 14.8              | 0.67                              |
| 2010 | 92,356             | (11.3)            | 0.61                              |
| 2011 | 117,437            | 27.2              | 0.69                              |
| 2012 | 145,644            | 24.0              | 0.82                              |
| 2013 | 166,955            | 14.6              | 0.89                              |

<sup>†</sup> No revenue deposited to trust



## STATE PARKS FEES **Revenue Object 3461**

**RATE & BASE** 

State:

Daily entrance fees: \$1 to \$12 per person age 13 and over; campsites and cabins range from \$5 to \$200

per night; historic site tour fees from \$1 to \$9; various other miscellaneous fees

Local:

None

Federal:

None

Major Exemptions:

Children under the age of 13

## **ADMINISTRATION**

Agency:

Texas Parks and Wildlife Department (TPWD) and Historical Commission (THC)

No. of Fees Collected:

144,700

Payment Cycle:

Weekly

Due Date:

Each week

Remitted by:

Park visitors

## **LEGAL CITATION(S)**

Texas Parks and Wildlife Code, §§ 11.053, 13.015–13.019, 21.105–21.111(a), 22.022, 22.261, 43.52 Government Code § 442.0051

60th Legislature (1967) Directed TPWD to charge and collect entrance fees at parks

## *