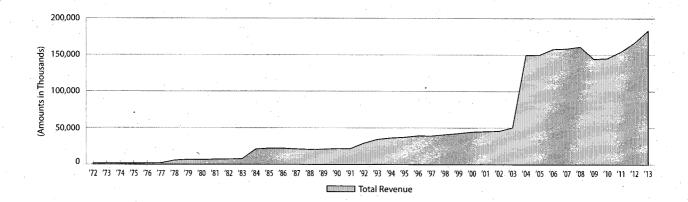

citation, administration, and rates. Appendix F provides a history of Insurance Premium tax rate changes. Finally, Appendix G provides graphic depictions of average annual growth rates for major tax categories during seven periods in the state's recent tax history: 1972-83, an era of vigorous economic growth, when virtually no tax legislation was deemed necessary; 1983-1992, an era of economic turmoil and numerous tax increases; 1992-2001, an era of sustained economic growth with an emphasis on tax relief; 2001-03, a brief period of economic downturn; 2003-08, a period of strong economic and revenue growth; 2008-10, when the national recession reached Texas; and 2010-13, the beginning of the post-recession recovery.