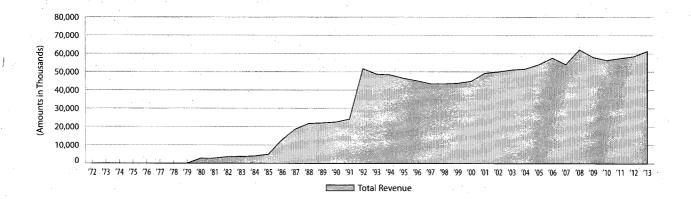

#### **List of Tables**

|          | •                                                                            |                                         |         |      |
|----------|------------------------------------------------------------------------------|-----------------------------------------|---------|------|
| Table 1: | Tax Rates and Bases for Texas State Taxes, Fiscal 2014                       |                                         |         | . 3  |
| Table 2: | Legislative Sessions and Associated Major Tax, Fee, and                      | d Revenue-Related Bills, 19             | 71-2013 | . 6  |
| Table 3: | State Tax Collections Average Annual Growth Rates for                        | Selected Periods, Fiscal 19             | 72-2013 | 20   |
| Table 4: | State Fees By Receipt Category, A Historical Perspective Last Completed Year |                                         | 5       | . 28 |
|          |                                                                              |                                         |         |      |
| List of  | Charts                                                                       |                                         |         |      |
| Chart 1: | Fiscal 1972 Total State Tax Revenue by Source                                | ••••                                    |         | . 19 |
| Chart 2: | Fiscal 2013 Total State Tax Revenue by Source                                |                                         |         | . 19 |
| Chart 3: | Fiscal 1972 State Fee Revenue by Category                                    |                                         |         | . 27 |
| Chart 4: | Fiscal 2013 State Fee Revenue by Category                                    | • • • • • • • • • • • • • • • • • • • • |         | . 27 |