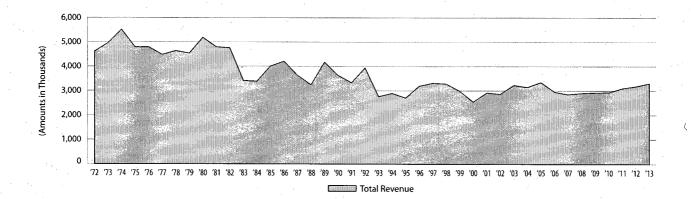

|
| 2005 | 3,347              | 6.5               | 0.01                   |
| 2006 | 2,955              | (11.7)            | 0.01                   |
| 2007 | 2,852              | (3.5)             | 0.01                   |
| 2008 | 2,901              | 1.7               | 0.01                   |
| 2009 | 2,927              | 0.9               | 0.01                   |
| 2010 | 2,933              | 0.2               | 0.01                   |
| 2011 | 3,098              | 5.6               | 0.01                   |
| 2012 | 3,179              | 2.6               | 0.01                   |
| 2013 | 3,300              | 3.8               | 0.01                   |
|      |                    |                   |                        |

<sup>†</sup> No revenue deposited to trust



## **TEACHER CERTIFICATION FEES Revenue Object 3511**

**RATE & BASE** 

State:

\$75 for a standard teaching certificate; \$30 for a standard educational aide certificate; and other

Local:

None

Federal:

543,778

Major Exemptions:

Educators holding a lifetime educator certification

**ADMINISTRATION** 

Agency:

Texas Education Agency (701) for the State Board for Educator Certification (705)

No. of Fees Collected:

Payment Cycle:

Every five years for standard teaching certificate

Due Date:

At time of exam and upon application for certificate before teaching school in Texas

Remitted By:

Educators, educator preparation programs, and school districts

### **LEGAL CITATION(S)**

Texas Education Code, § 21.041

## **ENACTED**

54th Legislature (1955) Fee amount set by rule

## **R