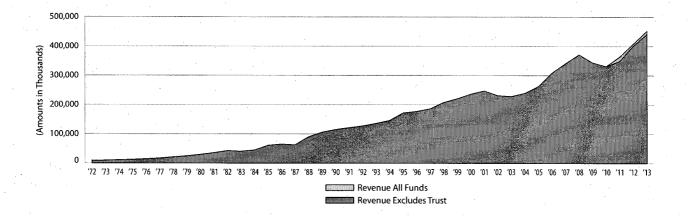

.90                   |
| 2009   | 343,544                 | 343,544                      | (7.4)             | 0.91                   |
| 2010   | 330,809                 | 330,809                      | (3.7)             | 0.94                   |
| 2011 1 | 364,083                 | 348,796                      | 5.4               | 0.90                   |
| 2012   | 408,167                 | 401,411                      | 15.1              | 0.91                   |
| 2013   | 451,944                 | 441,132                      | 9.9               | 0.92                   |

<sup>&</sup>lt;sup>1</sup> Starting in 2011, the Events Trust Fund, Major Events Trust Fund, Special Events Trust Fund and the Motor Sports and Racing Trust Fund started collection of alcoholic beverage taxes



### INHERITANCE TAX Revenue Object 3110\*

**RATE & BASE** 

State: None; federal law incrementally phased out the state's share of the federal tax until it was fully

eliminated for deaths occurring in calendar 2005 and beyond.

Local:

None

Federal:

Tax imposed on estates with assets over \$3.5 million for deaths in calendar 2009; no federal tax in

calendar 2010 and beyond.

Major Exemptions:

None

**ADMINISTRATION** 

Agency: Comptroller of Public Accounts

Number of Taxpayers:

81

Payment Cycle:

None

Due Date:

Within nine months of date of death

Remitted By:

Estate of the deceased

#### **LEGAL CITATION(S)**

Texas Tax Code, §§ 211.051–211.056 26 U.S.C. Section 2001, et. seq. (2001)

#### **ENACTED**

30th Legislature, 1st Called Session (1907) From 2 to 12% based on benefi