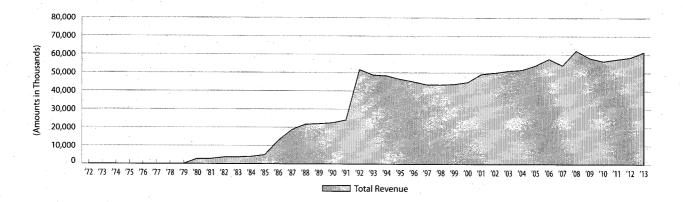

5.55                   |
| 2006 | 2,339,147         | 41.2              | 6.97                   |
| 2007 | 1,895,488         | (19.0)            | 5.13                   |
| 2008 | 2,684,648         | 41.6              | 6.49                   |
| 2009 | 1,407,739         | (47.6)            | 3.72                   |
| 2010 | 725,538           | (48.5)            | 2.05                   |
| 2011 | 1,109,718         | 53.0              | 2.86                   |
| 2012 | 1,534,630         | 38.3              | 3.48                   |
| 2013 | 1,495,203         | (2.6)             | 3.13                   |

<sup>\*</sup> Revenue object code 3656 (relating to funds remitted under protest) was available through fiscal 2004 for use with this revenue source in calculating net collections



<sup>†</sup> No revenue deposited to trust

### NON-BYPASSABLE UTILITY FEE Revenue Object 3244

**RATE & BASE** 

State:

Previously the rate was annually by the Texas Public Utility Commission, not to exceed 65 cents per

megawatt hour. Starting Sept. 1, 2013 the fee is set to zero.

Local:

None

Federal:

None

Major Exemptions:

None

**ADMINISTRATION** 

Agency:

Texas Public Utility Commission

No. of Fees Collected:

Payment Cycle:

Monthly

Due Date:

20th day of the month for the preceding month

Remitted By:

Transmission and distribution electric utilities participating in competitive markets

#### **LEGAL CITATION(S)**

Texas Utilities Code, §§ 39.903, 39.9039

### **ENACTED**

76th Legislature (1999) Rate not to exceed 50 cents per megawatt hour, except from 1/1/02 to 12/31/