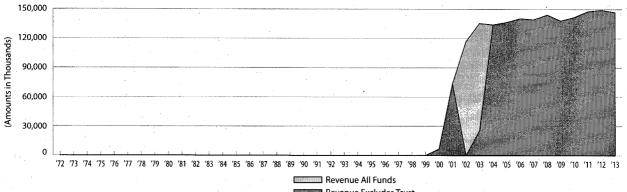

| 199 | 99  |     | 0                      |                      | 0    | -               | 0.00 | 1    |    |                         |      |                          |                   |                                   |



Revenue Excludes Trust

# OIL PRODUCTION TAX Revenue Object 3290\*

**RATE & BASE** 

State:

4.6% of the market value of oil produced in the state or 4.6 cents for each barrel of oil produced in the

state, whichever rate results in the greater amount of tax.

Local:

None

Federal:

None

Major Exemptions:

Production from oil wells that were previously inactive for at least two years and from approved

enhanced oil recovery (EOR) projects

**ADMINISTRATION** 

Agency:

Comptroller of Public Accounts

Number of Taxpayers:

178

Payment Cycle:

Monthly

Due Date:

25th day of the month for the preceding month's production

Remitted By:

Oil producers and purchasers

#### **LEGAL CITATION(S)**

Texas Tax Code, § 202.052, 202.151

#### **ENACTED**

29th Legislature (1905) 1% of value

###