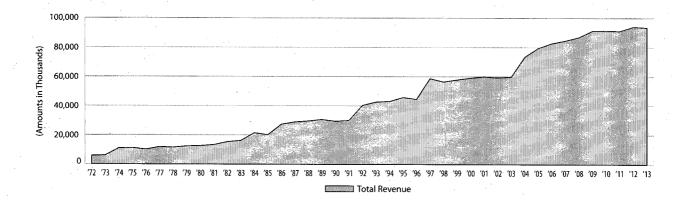

| 8.2               | 6.45                              |
| 2006 | 82,691             | 4.1               | 6.27                              |
| 2007 | 84,485             | 2.2               | 4.96                              |
| 2008 | 86,866             | 2.8               | 4.06                              |
| 2009 | 91,261             | 5.1               | 3.88                              |
| 2010 | 91,338             | 0.1               | 4.10                              |
| 2011 | 91,071             | (0.3)             | 3.64                              |
| 2012 | 93,994             | 3.2               | 3.16                              |
| 2013 | 93,523             | (0.5)             | 2.30                              |

<sup>†</sup> No revenue deposited to trust



# GAS, ELECTRIC & WATER UTILITY TAX Revenue Object 3233\*

**RATE & BASE** 

State: Cities with population of over 1,000 through 2,499 - 0.581% of gross receipts;

Cities with population of 2,500 through 9,999 - 1.070% of gross receipts:

Cities with population of over 9,999 - 1.997% of gross receipts

Local: None Federal: None

**ADMINISTRATION** 

Major Exemptions:

Agency: Comptroller of Public Accounts

None

Number of Taxpayers: 103

Payment Cycle: Quarterly

Due Date: Last day of April, July, October and January paid quarterly based on previous quarter's gross receipts

Remitted By: Utility companies

**LEGAL CITATION(S)** 

Texas Tax Code, § 182.022 (the "Utility Company" tax)

**ENACTED** 

30th Legislature (1907) 0.0%, 0.5%, and 1.0% for cities with above-listed populations

**R