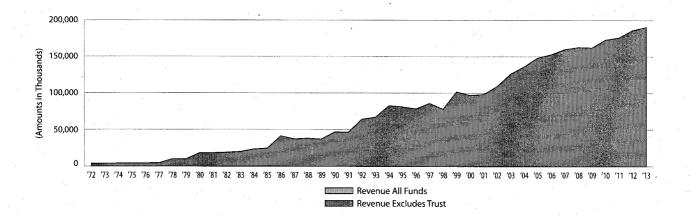

#### **List of Tables**

|          | •                                                                            |                                         |         |      |
|----------|------------------------------------------------------------------------------|-----------------------------------------|---------|------|
| Table 1: | Tax Rates and Bases for Texas State Taxes, Fiscal 2014                       |                                         |         | . 3  |
| Table 2: | Legislative Sessions and Associated Major Tax, Fee, and                      | d Revenue-Related Bills, 19             | 71-2013 | . 6  |
| Table 3: | State Tax Collections Average Annual Growth Rates for                        | Selected Periods, Fiscal 19             | 72-2013 | 20   |
| Table 4: | State Fees By Receipt Category, A Historical Perspective Last Completed Year |                                         | 5       | . 28 |
|          |                                                                              |                                         |         |      |
| List of  | Charts                                                                       |                                         |         |      |
| Chart 1: | Fiscal 1972 Total State Tax Revenue by Source                                | ••••                                    |         | . 19 |
| Chart 2: | Fiscal 2013 Total State Tax Revenue by Source                                |                                         |         | . 19 |
| Chart 3: | Fiscal 1972 State Fee Revenue by Category                                    |                                         |         | . 27 |
| Chart 4: | Fiscal 2013 State Fee Revenue by Category                                    | • • • • • • • • • • • • • • • • • • • • |         | . 27 |