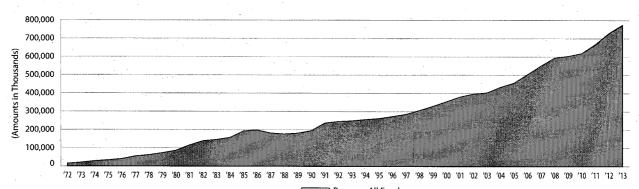

citation, administration, and rates. Appendix F provides a history of Insurance Premium tax rate changes. Finally, Appendix G provides graphic depictions of average annual growth rates for major tax categories during seven periods in the state's recent tax history: 1972-83, an era of vigorous economic growth, when virtually no tax legislation was deemed necessary; 1983-1992, an era of economic turmoil and numerous tax increases; 1992-2001, an era of sustained economic growth with an emphasis on tax relief; 2001-03, a brief period of economic downturn; 2003-08, a period of strong economic and revenue growth; 2008-10, when the national recession reached Texas; and 2010-13, the beginning of the post-recession recovery.