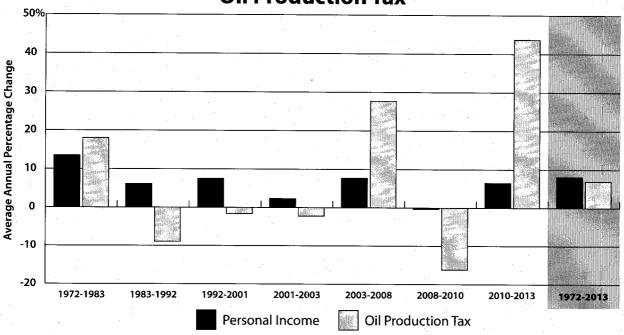

citation, administration, and rates. Appendix F provides a history of Insurance Premium tax rate changes. Finally, Appendix G provides graphic depictions of average annual growth rates for major tax categories during seven periods in the state's recent tax history: 1972-83, an era of vigorous economic growth, when virtually no tax legislation was deemed necessary; 1983-1992, an era of economic turmoil and numerous tax increases; 1992-2001, an era of sustained economic growth with an emphasis on tax relief; 2001-03, a brief period of economic downturn; 2003-08, a period of strong economic and revenue growth; 2008-10, when the national recession reached Texas; and 2010-13, the beginning of the post-recession recovery.