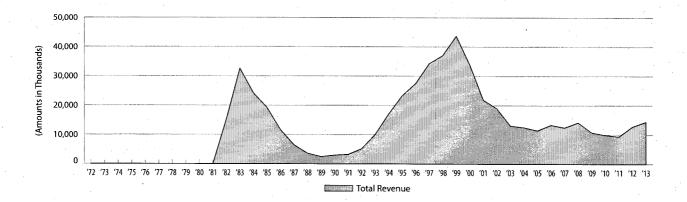

citation, administration, and rates. Appendix F provides a history of Insurance Premium tax rate changes. Finally, Appendix G provides graphic depictions of average annual growth rates for major tax categories during seven periods in the state's recent tax history: 1972-83, an era of vigorous economic growth, when virtually no tax legislation was deemed necessary; 1983-1992, an era of economic turmoil and numerous tax increases; 1992-2001, an era of sustained economic growth with an emphasis on tax relief; 2001-03, a brief period of economic downturn; 2003-08, a period of strong economic and revenue growth; 2008-10, when the national recession reached Texas; and 2010-13, the beginning of the post-recession recovery.