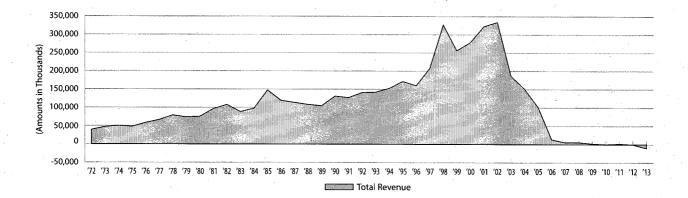

citation, administration, and rates. Appendix F provides a history of Insurance Premium tax rate changes. Finally, Appendix G provides graphic depictions of average annual growth rates for major tax categories during seven periods in the state's recent tax history: 1972-83, an era of vigorous economic growth, when virtually no tax legislation was deemed necessary; 1983-1992, an era of economic turmoil and numerous tax increases; 1992-2001, an era of sustained economic growth with an emphasis on tax relief; 2001-03, a brief period of economic downturn; 2003-08, a period of strong economic and revenue growth; 2008-10, when the national recession reached Texas; and 2010-13, the beginning of the post-recession recovery.