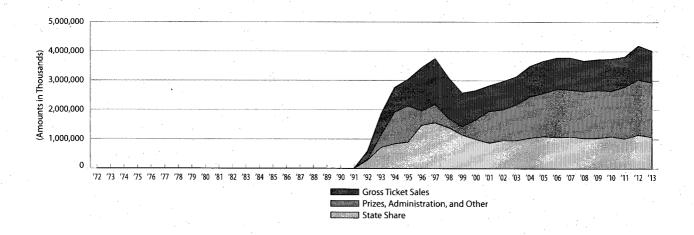

| 3,720,114                   | 1.3               | 23.84                             |
| 2010 | 1,094,623      | 2,643,747                             | 3,738,369                   | 0.5               | 24.71                             |
| 2011 | 1,025,094      | 2,786,176                             | 3,811,270                   | 2.0               | 22.44                             |
| 2012 | 1,153,561      | 3,037,255                             | 4,190,816                   | 10.0              | 23.73                             |
| 2013 | 1,079,722      | 2,937,069                             | 4,016,791                   | (4.2)             | 21.44                             |

<sup>&</sup>lt;sup>1</sup> Partial year: instant game ticket sales began May 29, 1992



# MALT LIQUOR (ALE) TAX Revenue Object 3265

**RATE & BASE** 

State.

\$0.198 per gallon

Local:

None

Federal:

\$18.00 per 31-gallon barrel (\$0.58 per gallon)

Major Exemptions:

Federal military facility sales

**ADMINISTRATION** 

Agency:

Texas Alcoholic Beverage Commission

Number of Taxpayers:

Payment Cycle:

368 Monthly

Due Date:

15th day of the month for the preceding month

Remitted By:

Malt liquor (ale) wholesalers

#### **LEGAL CITATION(S)**

Texas Alcoholic Beverage Code, § 201.42 (the "Ale and Malt Liquor" tax)

#### **ENACTED**

44th Legislature (1935) \$0.15 per gallon

#### **RATE & BASE CHANGES**

52nd Legislature (1951) \$0.165 per gallon 68th Legislature (1984) \$0.198 per gallon (eff. 10/02/84)

#### **ALLOCATION**

General Revenue Fund 0001-100%

# MALT LIQUO