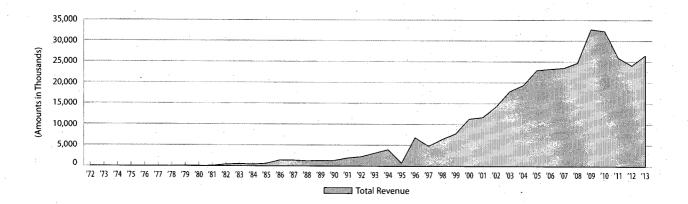

| 1.4               | 0.16                              |
| 2007              | 23,488             | 1.1               | 0.15                              |
| 2008              | 24,716             | 5.2               | 0.13                              |
| 2009              | 32,762             | 32.6              | 0.21                              |
| 2010              | 32,302             | (1.4)             | 0.21                              |
| 2011              | 25,950             | (19.7)            | 0.15                              |
| 2012              | 24,091             | (7.2)             | 0.14                              |
| 2013              | 26,515             | 10.1              | 0.14                              |

<sup>†</sup> No revenue deposited to trust



Percentage of processed payments delayed until fiscal 1996 due to the creation of the Educator Certification Board in 1995

Policy change in fiscal 2000 due to S.B. 177, 76th Legislature: state agencies must collect all fees relating to certification exam

# TEXAS B-ON-TIME STUDENT LOAN TUITION SET-ASIDES Revenue Object 3691

**RATE & BASE** 

State:

5% set aside of the designated tuition (Education Code §54.0513) charged a student in excess of \$46 per

semester credit hour.

Local:

None

Federal:

None

Major Exemptions:

None

## **ADMINISTRATION**

Agency:

Comptroller for the appropriate college or university.

No. of Fees Collected:

. .

•

Payment Cycle:

N/A

Due Date:

As determined by Texas Higher Education Coordinating Board

Remitted By:

College or University

### **LEGAL