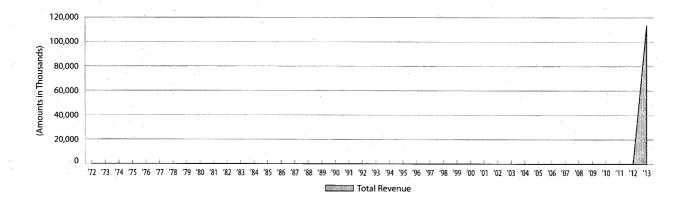

| 0.00                              |
| 2007   | 0                  | · -               | 0.00                              |
| 2008   | 0                  | -                 | 0.00                              |
| 2009   | 0                  | ·                 | 0.00                              |
| 2010   | 0                  | , - · · .         | 0.00                              |
| 2011   | 0                  | -                 | 0.00                              |
| 2012   | 0                  | -                 | 0.00                              |
| 2013 1 | 113,508            | <del>-</del>      | 0.61                              |
|        |                    |                   |                                   |

<sup>†</sup> No revenue deposited to trust



 $<sup>^{\</sup>rm 1}$  Prior to 2013, Securities fees were collected under object code 3175

# SPECIAL VEHICLE PERMITS Revenue Object 3018

#### **RATE & BASE**

State:

Fee amounts vary depending on type of permit. Excess weight fee is a \$90 base fee plus additional amounts based on number of counties traveled. Fines for weight over vehicle allowable weight. Oversize/overweight vehicle permits from \$60 for single trip to \$270 for annual permit. Other permits for oversize porable buildings and mobile homes, hay and timber transports, oil well equipment and other oversize vehicles.

Local:

Varies by type of vehicle and number of counties entered

Federal:

None

Major Exemptions:

None

#### **ADMINISTRATION**

Agency:

Texas Department of Motor Vehicles

No. of Fees Collected:

1,05