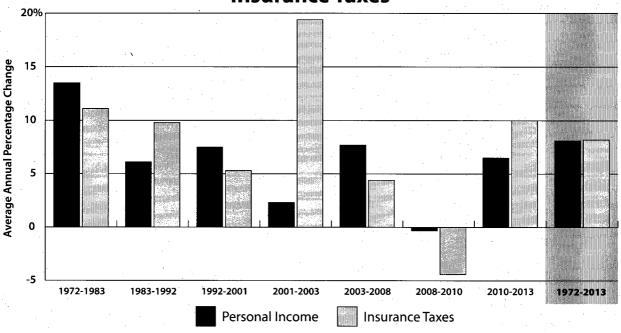

citation, administration, and rates. Appendix F provides a history of Insurance Premium tax rate changes. Finally, Appendix G provides graphic depictions of average annual growth rates for major tax categories during seven periods in the state's recent tax history: 1972-83, an era of vigorous economic growth, when virtually no tax legislation was deemed necessary; 1983-1992, an era of economic turmoil and numerous tax increases; 1992-2001, an era of sustained economic growth with an emphasis on tax relief; 2001-03, a brief period of economic downturn; 2003-08, a period of strong economic and revenue growth; 2008-10, when the national recession reached Texas; and 2010-13, the beginning of the post-recession recovery.