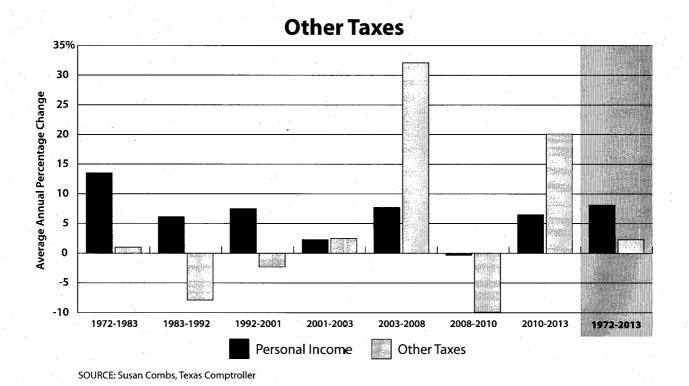

citation, administration, and rates. Appendix F provides a history of Insurance Premium tax rate changes. Finally, Appendix G provides graphic depictions of average annual growth rates for major tax categories during seven periods in the state's recent tax history: 1972-83, an era of vigorous economic growth, when virtually no tax legislation was deemed necessary; 1983-1992, an era of economic turmoil and numerous tax increases; 1992-2001, an era of sustained economic growth with an emphasis on tax relief; 2001-03, a brief period of economic downturn; 2003-08, a period of strong economic and revenue growth; 2008-10, when the national recession reached Texas; and 2010-13, the beginning of the post-recession recovery.