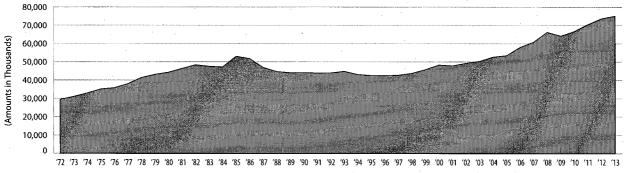

| 0.16                   |
| 2009 | 64,149                  | 64,149                       | (3.1)             | 0.17                   |
| 2010 | 66,671                  | 66,671                       | 3.9               | 0.19                   |
| 2011 | 70,439                  | 70,347                       | 5.5               | 0.18                   |
| 2012 | 73,642                  | 73,584                       | 4.6               | 0.17                   |
| 2013 | 75,091                  | 75,023                       | 2.0               | 0.16                   |

<sup>&</sup>lt;sup>1</sup> Starting in 2011, the Events Trust Fund, Major Events Trust Fund, Special Events Trust Fund and the Motor Sports and Racing Trust Fund started collection of alcoholic beverage taxes



Revenue All Funds

Revenue Excludes Trust

# LOTTERY PROCEEDS Transfer Object 3922 and 3963

**RATE & BASE** 

State:

\$1 per Lotto ticket; \$1 to \$50 per instant game ticket; \$0.50 to \$5 per ticket for other games

Local:

None

Federal:

None

Major Exemptions:

None

#### **ADMINISTRATION**

Agency:

**Texas Lottery Commission** 

Number of Retailers:

16,981

Payment Cycle:

Weekly

Due Date:

Each Wednesday

Remitted By:

Retailers

#### **LEGAL CITATION(S)**

Texas Government Code, Chapters 466 and 467

#### **ENACTED**

72nd Legislature, 1st C.S. (1991)

#### **RATE & BASE CHANGES**

None

#### **ALLOCATION**

Average allocations from gross lottery proceeds:

Prizes - 64%

Administration and unclaimed prizes — 5% (7% legal cap)

Retailer commissions and bonuses -5%

Foundation