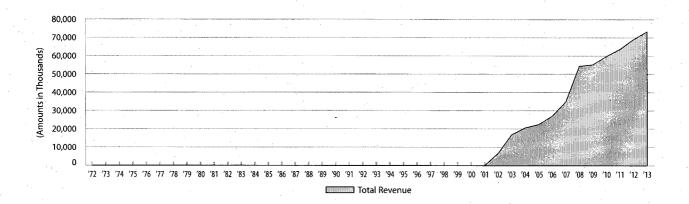

#### **List of Tables**

|          | •                                                                            |                                         |         |      |
|----------|------------------------------------------------------------------------------|-----------------------------------------|---------|------|
| Table 1: | Tax Rates and Bases for Texas State Taxes, Fiscal 2014                       |                                         |         | . 3  |
| Table 2: | Legislative Sessions and Associated Major Tax, Fee, and                      | d Revenue-Related Bills, 19             | 71-2013 | . 6  |
| Table 3: | State Tax Collections Average Annual Growth Rates for                        | Selected Periods, Fiscal 19             | 72-2013 | 20   |
| Table 4: | State Fees By Receipt Category, A Historical Perspective Last Completed Year |                                         | 5       | . 28 |
|          |                                                                              |                                         |         |      |
| List of  | Charts                                                                       |                                         |         |      |
| Chart 1: | Fiscal 1972 Total State Tax Revenue by Source                                | ••••                                    |         | . 19 |
| Chart 2: | Fiscal 2013 Total State Tax Revenue by Source                                |                                         |         | . 19 |
| Chart 3: | Fiscal 1972 State Fee Revenue by Category                                    |                                         |         | . 27 |
| Chart 4: | Fiscal 2013 State Fee Revenue by Category                                    | • • • • • • • • • • • • • • • • • • • • |         | . 27 |