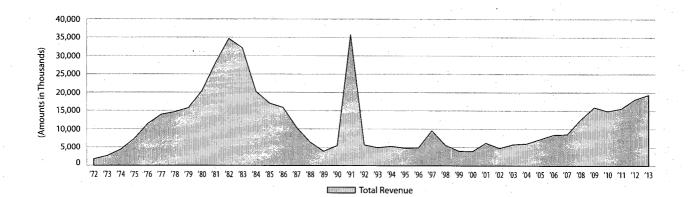

citation, administration, and rates. Appendix F provides a history of Insurance Premium tax rate changes. Finally, Appendix G provides graphic depictions of average annual growth rates for major tax categories during seven periods in the state's recent tax history: 1972-83, an era of vigorous economic growth, when virtually no tax legislation was deemed necessary; 1983-1992, an era of economic turmoil and numerous tax increases; 1992-2001, an era of sustained economic growth with an emphasis on tax relief; 2001-03, a brief period of economic downturn; 2003-08, a period of strong economic and revenue growth; 2008-10, when the national recession reached Texas; and 2010-13, the beginning of the post-recession recovery.