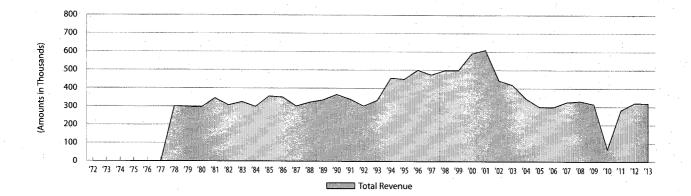

| (5.5)             | 0.00                   |
| 2004 | 344                | (17.9)            | 0.00                   |
| 2005 | 299                | (13.0)            | 0.00                   |
| 2006 | 297                | (0.6)             | 0.00                   |
| 2007 | 325                | 9.5               | 0.00                   |
| 2008 | 330                | 1.4               | 0.00                   |
| 2009 | 314                | (4.7)             | 0.00                   |
| 2010 | 66                 | (78.8)            | 0.00                   |
| 2011 | 281                | 323.0             | 0.00                   |
| 2012 | 320                | 13.9              | 0.00                   |
| 2013 | 319                | (0.2)             | 0.00                   |



# ATTORNEY OCCUPATION TAX Revenue Object 3135\*

**RATE & BASE** 

State:

\$200 per year imposed on each attorney

Local:

None

Federal:

None

Major Exemptions:

Judges; federal/state employees; certain city, county and district attorneys; attorneys 70 years and older;

certain non-profit corporation attorneys; and attorneys on inactive status

#### **ADMINISTRATION**

Agency:

Texas Supreme Court

Number of Taxpayers:

65,487

Payment Cycle:

In advance, annually

Due Date:

On or before June 1

Remitted By:

Licensed attorneys

### **LEGAL CITATION(S)**

Texas Tax Code, §§ 191.141-191.145

### **ENACTED**

70th Legislature (1987) \$110 per year (eff. 1/1/88 to 5/31/90) 72nd Legislature (1991) \$200 per year (eff. 9/1/91)

# **RATE & BASE CHANGES**

None

#### **ALLOCATION**

Foundat