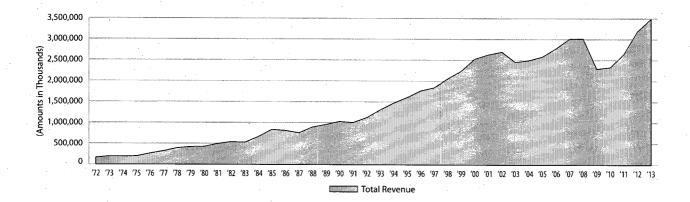

#### **List of Tables**

|          | •                                                                            |                                         |         |      |
|----------|------------------------------------------------------------------------------|-----------------------------------------|---------|------|
| Table 1: | Tax Rates and Bases for Texas State Taxes, Fiscal 2014                       |                                         |         | . 3  |
| Table 2: | Legislative Sessions and Associated Major Tax, Fee, and                      | d Revenue-Related Bills, 19             | 71-2013 | . 6  |
| Table 3: | State Tax Collections Average Annual Growth Rates for                        | Selected Periods, Fiscal 19             | 72-2013 | 20   |
| Table 4: | State Fees By Receipt Category, A Historical Perspective Last Completed Year |                                         | 5       | . 28 |
|          |                                                                              |                                         |         |      |
| List of  | Charts                                                                       |                                         |         |      |
| Chart 1: | Fiscal 1972 Total State Tax Revenue by Source                                | ••••                                    |         | . 19 |
| Chart 2: | Fiscal 2013 Total State Tax Revenue by Source                                |                                         |         | . 19 |
| Chart 3: | Fiscal 1972 State Fee Revenue by Category                                    |                                         |         | . 27 |
| Chart 4: | Fiscal 2013 State Fee Revenue by Category                                    | • • • • • • • • • • • • • • • • • • • • |         | . 27 |