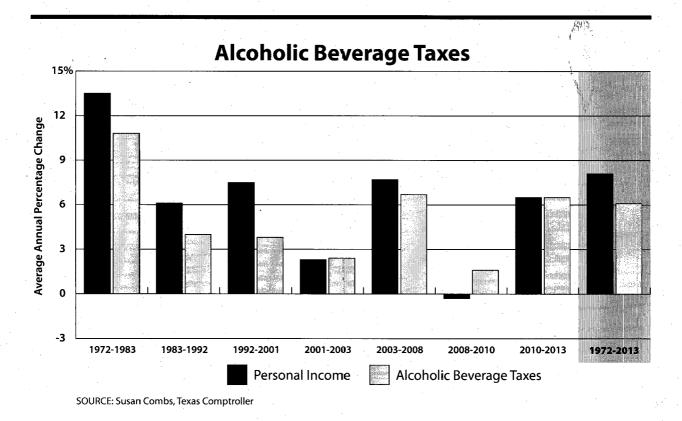

citation, administration, and rates. Appendix F provides a history of Insurance Premium tax rate changes. Finally, Appendix G provides graphic depictions of average annual growth rates for major tax categories during seven periods in the state's recent tax history: 1972-83, an era of vigorous economic growth, when virtually no tax legislation was deemed necessary; 1983-1992, an era of economic turmoil and numerous tax increases; 1992-2001, an era of sustained economic growth with an emphasis on tax relief; 2001-03, a brief period of economic downturn; 2003-08, a period of strong economic and revenue growth; 2008-10, when the national recession reached Texas; and 2010-13, the beginning of the post-recession recovery.