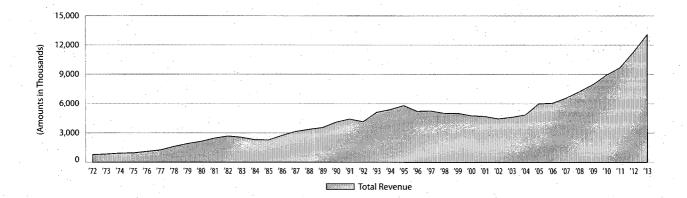

|
| 2004 | 4,851              | 5.1               | 0.02                   |
| 2005 | 5,995              | 23.6              | 0.02                   |
| 2006 | 6,048              | 0.9               | 0.02                   |
| 2007 | 6,560              | 8.5               | 0.02                   |
| 2008 | 7,232              | 10.2              | 0.02                   |
| 2009 | 7,949              | 9.9               | 0.02                   |
| 2010 | 8,923              | 12.3              | 0.03                   |
| 2011 | 9,688              | 8.6               | 0.02                   |
| 2012 | 11,297             | 16.6              | 0.03                   |
| 2013 | 13,075             | 15.7              | 0.03                   |

† No revenue deposited to trust



# MANUFACTURED HOUSING SALES AND USE TAX Revenue Object 3104

**RATE & BASE** 

State:

5% of 65% or .0325 of sales price on the initial sale or use of a new manufactured home

Local:

None

Federal:

None

Major Exemptions:

Sales to governments, certain non-profit entities

**ADMINISTRATION** 

Agency:

Comptroller of Public Accounts

Number of Taxpayers:

Payment Cycle:

Monthly

24

Due Date:

On or before the last day of the month for the preceding month

Remitted By:

Manufacturers

#### **LEGAL CITATION(S)**

Texas Tax Code, §§ 158.051, 158.052, 158.057, 158.058, 158.101

#### **ENACTED**

67th Legislature (1982) 6.5% of 65% of manufacturer's selling price from 3/1/82 to 8/31/83; 5% of 65%, beginning 9/1/83

#### **RATE & BASE CHANGES**

None

### **ALLOCATION**

General Revenue F