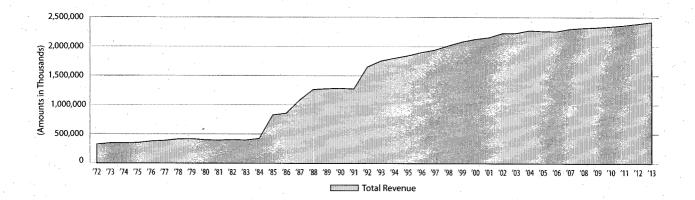

citation, administration, and rates. Appendix F provides a history of Insurance Premium tax rate changes. Finally, Appendix G provides graphic depictions of average annual growth rates for major tax categories during seven periods in the state's recent tax history: 1972-83, an era of vigorous economic growth, when virtually no tax legislation was deemed necessary; 1983-1992, an era of economic turmoil and numerous tax increases; 1992-2001, an era of sustained economic growth with an emphasis on tax relief; 2001-03, a brief period of economic downturn; 2003-08, a period of strong economic and revenue growth; 2008-10, when the national recession reached Texas; and 2010-13, the beginning of the post-recession recovery.