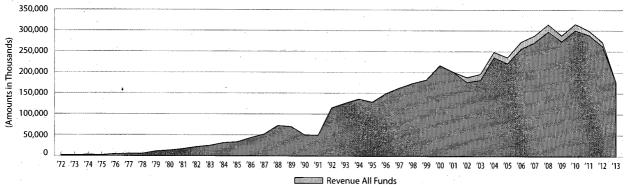

| 297,479                      | 9.6               | 1.53                              |
| 2009   | 288,401                 | 274,093                      | (7.9)             | 1.76                              |
| 2010   | 315,763                 | 300,738                      | 9.7               | 1.99                              |
| 2011   | 300,013                 | 289,335                      | (3.8)             | 1.70                              |
| 2012   | 272,797                 | 263,100                      | (9.1)             | 1.49                              |
| 2013 3 | 176,130                 | 176,286                      | (33.0)            | 0.94                              |

Revenue object codes 3181-3187 were used from 1988-1993 and have since expired.



Revenue Excludes Trust

<sup>&</sup>lt;sup>2</sup> Before fiscal 1996, revenue object code 3171 was used for Gross Receipts Permit fees and not used in calculating the net collections for this revenue source.

<sup>&</sup>lt;sup>3</sup> Securities fees were removed and deposited to object code 3186 beginning in 2013.

## PUBLIC UTILITY GROSS RECEIPTS ASSESSMENT Revenue Object 3230\*

**RATE & BASE** 

State:

1/6 of 1% of gross receipts

Local:

None

Federal:

None

Major Exemptions:

None

### **ADMINISTRATION**

Agency:

Comptroller of Public Accounts

Number of Taxpayers:

: 483

Payment Cycle:

Annually (may be paid quarterly)

Due Date:

August 15th

Remitted By:

Each public utility, retail electric provider and electric cooperative under jurisdiction of Public Utility

Commission