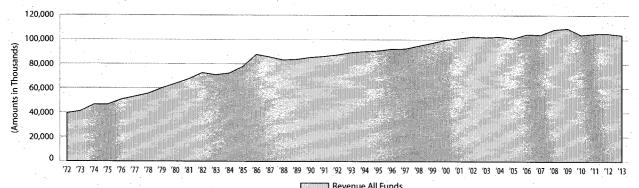

.43                   |
| 2009   | 109,236                 | 109,236                      | 0.8               | 0.43                   |
| 2010   | 103,958                 | 103,958                      | (4.8)             | 0.41                   |
| 2011 1 | 104,986                 | 104,843                      | 0.9               | 0.41                   |
| 2012   | 105,039                 | 104,949                      | 0.1               | 0.42                   |
| 2013   | 103,849                 | 103,743                      | (1.1)             | 0.41                   |

<sup>&</sup>lt;sup>1</sup> Starting in 2011, the Events Trust Fund, Major Events Trust Fund, Special Events Trust Fund and the Motor Sports and Racing Trust Fund started collection of alcoholic beverage taxes



Trevende / III and

# **BINGO RENTAL TAX** Revenue Object 3166

**RATE & BASE** 

State:

3% of the gross rental of premises for the conduct of bingo games by a licensed, authorized commercial

lessor or licensee

Local:

None

Federal:

None

Major Exemptions:

None

**ADMINISTRATION** 

Agency:

**Texas Lottery Commission** 

Number of Taxpayers:

Payment Cycle:

Quarterly

394

Due Date:

15th day of the month succeeding each calendar quarter

Remitted By:

Authorized commercial lessor or licensee

# **LEGAL CITATION(S)**

Texas Occupations Code, § 2001.501

#### **ENACTED**

72nd Legislature. First Special (1991) 3% of gross rental receipts

# **RATE & BASE CHANGES**

None

# **ALLOCATION**

General Revenue Fund 0001 — 100%

# BINGO RENTAL TAX (concluded) Revenue Object 3166

# **NET