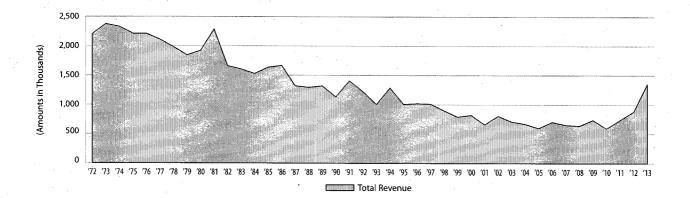

|
| 2004 | 668                | (5.6)             | 0.00                   |
| 2005 | 597                | (10.7)            | 0.00                   |
| 2006 | 702                | 17.6              | 0.00                   |
| 2007 | 651                | (7.2)             | 0.00                   |
| 2008 | 636                | (2.3)             | 0.00                   |
| 2009 | 737                | 15.9              | 0.00                   |
| 2010 | 590                | (20.0)            | 0.00                   |
| 2011 | 736                | 24.7              | 0.00                   |
| 2012 | 879                | 19.5              | 0.00                   |
| 2013 | 1,348              | 53.4              | 0.00                   |

<sup>†</sup> No revenue deposited to trust



## OIL WELL SERVICE TAX Revenue Object 3296

**RATE & BASE** 

State:

2.42% of the gross amount received for specific services to oil and natural gas wells

Local:

None

Federal:

None

Major Exemptions:

None

**ADMINISTRATION** 

Agency:

Comptroller of Public Accounts

Number of Taxpayers:

s: 145

Payment Cycle:

Monthly

Due Date:

20th day of the month for the preceding month

Remitted By:

Oil and natural gas well servicers

### **LEGAL CITATION(S)**

Texas Tax Code, § 191.083

#### **ENACTED**

47th Legislature (1941) 2.2% of the value of taxable services

#### **RATE & BASE CHANGES**

52nd Legislature (1951) 2.42% of gross receipts

#### **ALLOCATION**

Foundation School Fund 0193 - 25%General Revenue Fund 0001 - 75%

# OIL WELL SERVICE TAX (concluded) Revenue Object 3296

###