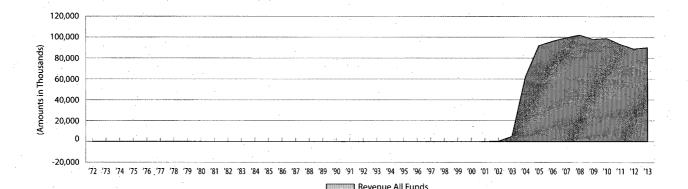

# INTRODUCTION

The art of taxation consists in so plucking the goose as to obtain the largest amount of feathers with the least amount of hissing. - Jean-Baptiste Colbert

This publication is an updated version of Sources of Revenue Growth last issued by the Comptroller in 2004, and is intended as a quick guide to the history and current status of Texas state revenue sources. In an effort to provide the deepest historical perspective based on the most reliable and consistent data, this report uses the year 1972 as the starting point for tracking all legislative and economic changes affecting the state's revenue stream.

Since 1972, the Legislature has enacted hundreds of bills directly affecting tax and fee revenue. (See Table 2) Prior to 1991, legislation both raised and lowered taxes as the economy fluctuated with some tax relief coming during the oil boom of the late 1970s and major tax increases occurring in 1984, 1986 and 1991. After 1991, however, tax-related bills have almost exclusively reduced state taxes, the exception being 2006 when state taxes were increased to pay for property tax relief. The bills have included rate increases and decreases, base changes that either broadened or narrowed the tax base. due-date speed-ups and delays, new levies and repeals. This report supplies a detailed history of state tax and fee legislation from fiscal 1972 through fiscal 2013 as well as revenue from the levies, along with other useful information for those wanting to learn more about these revenue sources. (Unless otherwise noted, all annual data refer to state fiscal years, which run from September 1 through August 31.)