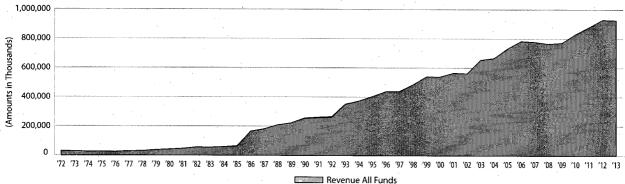

|                              |                   |                                   |



Revenue All Funds

Revenue Excludes Trust

### **HOTEL OCCUPANCY TAX**Revenue Objects 3138 and 3139

**RATE & BASE** 

State: 6% of the room rate paid by occupant

Local: Cities — not to exceed 7% (9% in special cases); counties — not to exceed 7%;

sports and community venues — not to exceed 2%

Federal: None

Major Exemptions: Federal employees, long-term tenants, educational, charitable, and religious organizations

**ADMINISTRATION** 

Agency: Comptroller of Public Accounts

Number of Taxpayers: 7,834

Payment Cycle: Monthly or quarterly

Due Date: Monthly — 20th day of the month for the preceding month

Quarterly — 20th day of April, July, October, and January for the preceding quarter

Remitted By: Hotel, motel, and other lodging owners

**LEGAL CITATION(S)** 

Texas Tax Code, §§ 1