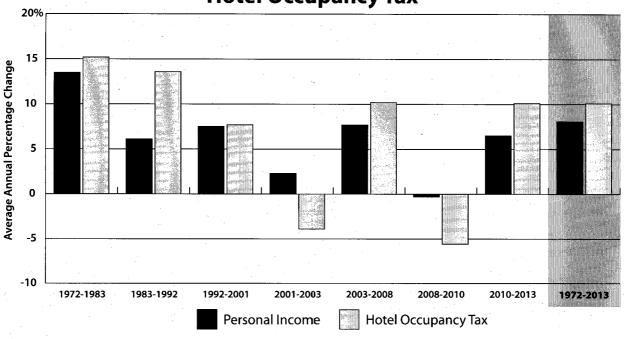

citation, administration, and rates. Appendix F provides a history of Insurance Premium tax rate changes. Finally, Appendix G provides graphic depictions of average annual growth rates for major tax categories during seven periods in the state's recent tax history: 1972-83, an era of vigorous economic growth, when virtually no tax legislation was deemed necessary; 1983-1992, an era of economic turmoil and numerous tax increases; 1992-2001, an era of sustained economic growth with an emphasis on tax relief; 2001-03, a brief period of economic downturn; 2003-08, a period of strong economic and revenue growth; 2008-10, when the national recession reached Texas; and 2010-13, the beginning of the post-recession recovery.