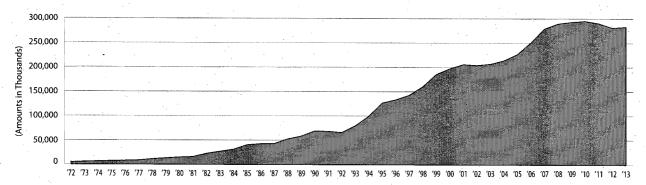

# INTRODUCTION

The art of taxation consists in so plucking the goose as to obtain the largest amount of feathers with the least amount of hissing. - Jean-Baptiste Colbert

This publication is an updated version of Sources of Revenue Growth last issued by the Comptroller in 2004, and is intended as a quick guide to the history and current status of Texas state revenue sources. In an effort to provide the deepest historical perspective based on the most reliable and consistent data, this report uses the year 1972 as the starting point for tracking all legislative and economic changes affecting the state's revenue stream.

Since 1972, the Legislature has enacted hundreds of bills directly affecting tax and fee revenue. (See Table 2) Prior to 1991, legislation both raised and lowered taxes as the economy fluctuated with some tax relief coming during the oil boom of the late 1970s and major tax increases occurring in 1984, 1986 and 1991. After 1991, however, tax-related bills have almost exclusively reduced state taxes, the exception being 2006 when state taxes were increased to pay for property tax relief. The bills have included rate increases and decreases, base changes that either broadened or narrowed the tax base. due-date speed-ups and delays, new levies and repeals. This report supplies a detailed history of state tax and fee legislation from fiscal 1972 through fiscal 2013 as well as revenue from the levies, along with other useful information for those wanting to learn more about these revenue sources. (Unless otherwise noted, all annual data refer to state fiscal years, which run from September 1 through August 31.)