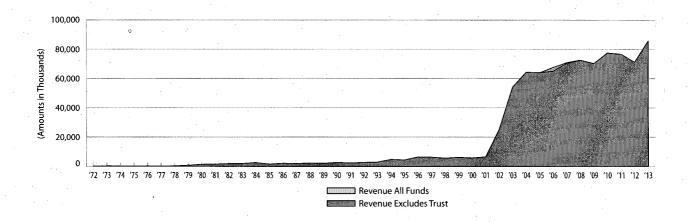

|
|   | 1997 | 6,281                       | 6,281                        | (2.3)             | 0.07                              |             |      |                         |                              |                   |                                   |
|   | 1998 | 5,599                       | 5,599                        | (10.8)            | 0.06                              |             |      |                         |                              |                   |                                   |
|   | 1999 | 6,163                       | 6,163                        | 10.1              | 0.06                              |             |      |                         |                              |                   |                                   |



# HEALTH RELATED PROFESSIONAL FEES Revenue Objects 3562 and 3572

**RATE & BASE** 

State:

Varies by agency and profession

Local:

None

Federal:

None

Major Exemptions:

None

**ADMINISTRATION** 

Agency:

See Appendix E-1

No. of Fees Collected:

Collected: 106,339

Payment Cycle:

Annual renewals (some biennial or multi-year renewals)

Due Date:

Staggered

Remitted By:

Licensed professionals

### **LEGAL CITATION(S)**

See Appendix E-1

#### **ENACTED**

See Appendix E-1

#### **RATE & BASE CHANGES**

70th Legislature (1987) \$110 temporary fee increase on selected professions

72nd Legislature (1991) \$200 fee increase on selected professions

78th Legislature (2003) \$200 fee increase on selected professions

#### **ALLOCATION**

\$200 increases enacted by the 72nd and 78th Leg