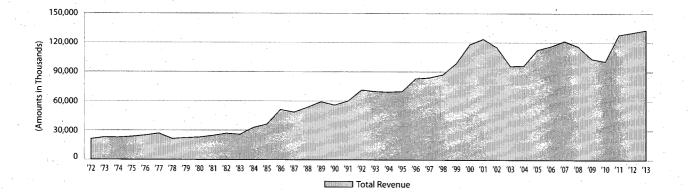

#### **List of Tables**

|          | •                                                                            |                                         |         |      |
|----------|------------------------------------------------------------------------------|-----------------------------------------|---------|------|
| Table 1: | Tax Rates and Bases for Texas State Taxes, Fiscal 2014                       |                                         |         | . 3  |
| Table 2: | Legislative Sessions and Associated Major Tax, Fee, and                      | d Revenue-Related Bills, 19             | 71-2013 | . 6  |
| Table 3: | State Tax Collections Average Annual Growth Rates for                        | Selected Periods, Fiscal 19             | 72-2013 | 20   |
| Table 4: | State Fees By Receipt Category, A Historical Perspective Last Completed Year |                                         | 5       | . 28 |
|          |                                                                              |                                         |         |      |
| List of  | Charts                                                                       |                                         |         |      |
| Chart 1: | Fiscal 1972 Total State Tax Revenue by Source                                | ••••                                    |         | . 19 |
| Chart 2: | Fiscal 2013 Total State Tax Revenue by Source                                |                                         |         | . 19 |
| Chart 3: | Fiscal 1972 State Fee Revenue by Category                                    |                                         |         | . 27 |
| Chart 4: | Fiscal 2013 State Fee Revenue by Category                                    | • • • • • • • • • • • • • • • • • • • • |         | . 27 |