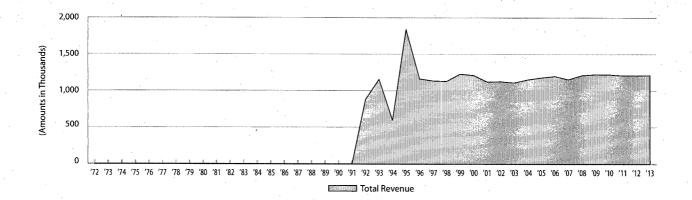

5  | 1,177              | 2.3               | 0.00                   |
| 2006  | 1,197              | 1.7               | 0.00                   |
| 2007  | 1,153              | (3.6)             | 0.00                   |
| 2008  | 1,210              | 4.9               | 0.00                   |
| 2009. | 1,223              | 1.0               | 0.00                   |
| 2010  | 1,221              | (0.1)             | 0.00                   |
| 2011  | 1,208              | (1.1)             | 0.00                   |
| 2012  | 1,207              | (0.1)             | 0.00                   |
| 2013  | 1,212              | 0.4               | 0.00                   |
|       |                    |                   |                        |

<sup>†</sup> No revenue deposited to trust



 $<sup>^{\</sup>rm 1}\,\$630,\!000$  collected in fiscal 1994 was not processed until fiscal 1995

# BOAT AND BOAT MOTOR SALES AND USE TAX Revenue Object 3111

**RATE & BASE** 

State:

6.25% of the total consideration on every retail sale of a taxable boat or boat motor; \$15 tax for each

taxable boat or boat motor brought into the state by a new resident

Local:

None, but counties retain 5% of collections

Federal:

None

Major Exemptions:

Sales to government; canoes, kayaks and rowboats

**ADMINISTRATION** 

Agency:

Texas Parks and Wildlife Department

Number of Taxpayers:

255

Payment Cycle:

Monthly

Due Date:

10th day of the month for the preceding month

Remitted By:

County tax assessor-collectors and Texas Parks and Wildlife Department

#### **LEGAL CITATION(S)**

Texas Ta