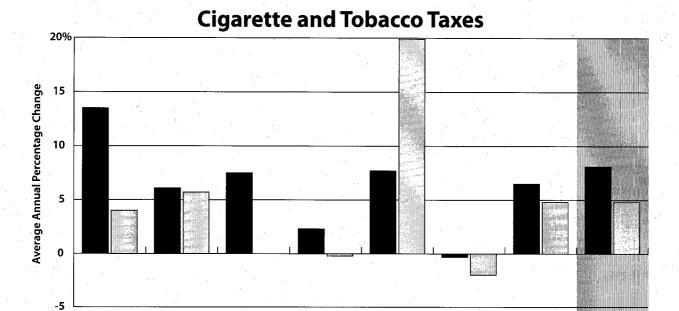

citation, administration, and rates. Appendix F provides a history of Insurance Premium tax rate changes. Finally, Appendix G provides graphic depictions of average annual growth rates for major tax categories during seven periods in the state's recent tax history: 1972-83, an era of vigorous economic growth, when virtually no tax legislation was deemed necessary; 1983-1992, an era of economic turmoil and numerous tax increases; 1992-2001, an era of sustained economic growth with an emphasis on tax relief; 2001-03, a brief period of economic downturn; 2003-08, a period of strong economic and revenue growth; 2008-10, when the national recession reached Texas; and 2010-13, the beginning of the post-recession recovery.