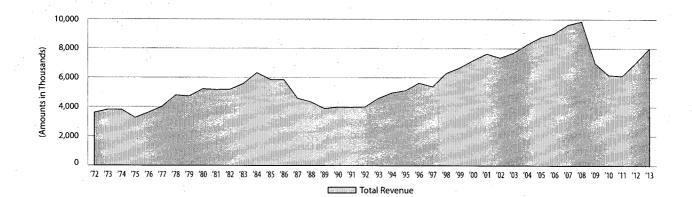

| 5,111              | 3.2               | 0.03                   | 15-1        |                       |                   |                        |
| 1996 | 2 | 5,632              | 10.2              | 0.03                   |             |                       |                   |                        |
| 1997 |   | 5,384              | (4.4)             | 0.03                   |             | · ·                   |                   |                        |
| 1998 |   | 6,295              | 16.9              | 0.03                   |             |                       |                   |                        |
| 1999 |   | 6,675              | 6.0               | 0.03                   |             |                       |                   |                        |



# CIGARS AND TOBACCO PRODUCTS TAX Revenue Object 3278

**RATE & BASE** 

State: Cigar rate varies with weight per 1,000, ingredients and price: from 1¢ per 10 cigars for weight under 3

lbs. to \$15 per 1,000 cigars for weight over 3 lbs.

Tobacco products other than cigars (snuff, chewing tobacco, pipe tobacco, roll-your-own tobacco and

other): \$1.22 per ounce of manufacturer's list weight.

Local: None

Federal: Large cigars — 52.75% of sales price, not to exceed \$402.60 per 1,000 cigars;

Small cigars - \$50.33 per 1,000 cigars;

Snuff - \$1.51 per pound;

Chewing tobacco — \$0.5033 per pound; Pipe tobacco — \$2.8311 per pound; and Roll-your-own tobacco — \$24.78 per pound.

Major Exemptions: Importation with retail value at 25 cents or less; Indian tribal facility sales; federal i