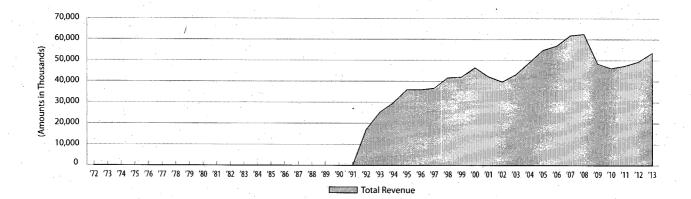

|
| 2004 | 48,923            | 13.4              | 0.19                   |
| 2005 | 54,776            | 12.0              | 0.22                   |
| 2006 | 56,854            | 3.8               | 0.22                   |
| 2007 | 61,777            | 8.7               | 0.24                   |
| 2008 | 62,466            | 1.1               | 0.25                   |
| 2009 | 48,328            | (22.6)            | 0.19                   |
| 2010 | 46,153            | (4.5)             | 0.18                   |
| 2011 | 47,373            | 2.6               | 0.19                   |
| 2012 | 49,348            | 4.2               | 0.20                   |
| 2013 | 53,510            | 8.4               | 0.21                   |

<sup>†</sup> No revenue deposited to trust



<sup>&</sup>lt;sup>1</sup> Before 1992, Boat and Boat Motor tax receipts were deposited under object code 3102 for the Sales and Use tax

# CEMENT PRODUCTION TAX Revenue Object 3136

**RATE & BASE** 

State:

\$0.0275 per 100 pounds on first intrastate distribution, sale, or use of cement manufactured within or

imported into the state

Local:

None

Federal:

None

Major Exemptions:

None

**ADMINISTRATION** 

Agency:

Comptroller of Public Accounts

Number of Taxpayers:

•

Payment Cycle:

Monthly

Due Date:

25th day of the month for the preceding month

Remitted By:

Manufacturer, producer, or importer

### **LEGAL CITATION(S)**

Texas Tax Code, § 181.001, 181.002

### **ENACTED**

42nd Legislature (1931) \$0.0125 per 100 pounds

# **RATE & BASE CHANGES**

47th Legislature (1941) \$0