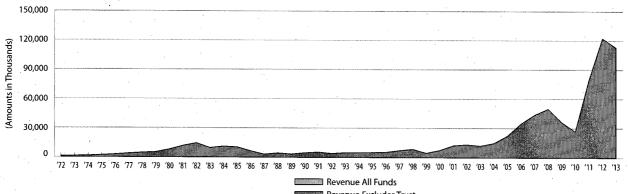

0.03                   |       |                         |                              |                   |                        |
| 1998 | 8,480                   | 8,480                        | 19.9              | 0.04                   | 1.0   |                         |                              |                   |                        |
| 1999 | 4,515                   | 4,515                        | (46.8)            | 0.02                   | arti  |                         |                              |                   |                        |
|      |                         |                              |                   |                        |       |                         |                              |                   |                        |



Revenue Excludes Trust

# PROFESSIONAL FEES Revenue Objects 3171 and 3175

**RATE & BASE** 

State:

Varies by agency and profession

Local:

None

Federal:

None

Major Exemptions:

None

#### **ADMINISTRATION**

Agency:

See Appendix E-1

No. of Fees Collected:

2.5 million

Payment Cycle:

Annual renewals (some biennial or multi-year renewals)

Due Date:

Staggered

Remitted By:

Licensed professionals

#### **LEGAL CITATION(S)**

See Appendix E-1

#### **ENACTED**

See Appendix E-1

#### **RATE & BASE CHANGES**

70th Legislature (1987) \$110 temporary fee increase on selected professions

72nd Legislature (1991) \$200 fee increase on selected professions

77th Legislature (2001) Removed fees collected by State Board of Public Accountancy, Board of Architectual Examiners, and Board of