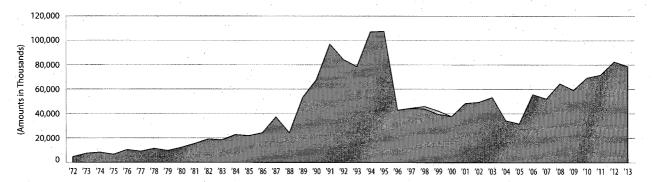

citation, administration, and rates. Appendix F provides a history of Insurance Premium tax rate changes. Finally, Appendix G provides graphic depictions of average annual growth rates for major tax categories during seven periods in the state's recent tax history: 1972-83, an era of vigorous economic growth, when virtually no tax legislation was deemed necessary; 1983-1992, an era of economic turmoil and numerous tax increases; 1992-2001, an era of sustained economic growth with an emphasis on tax relief; 2001-03, a brief period of economic downturn; 2003-08, a period of strong economic and revenue growth; 2008-10, when the national recession reached Texas; and 2010-13, the beginning of the post-recession recovery.