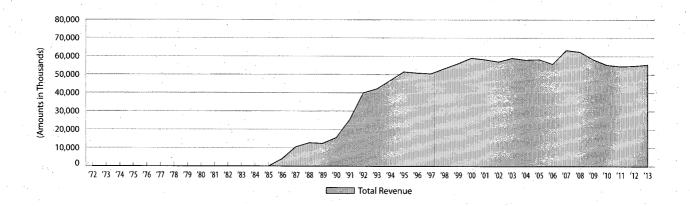

58,220             | 0.5               | 0.44                              |
| 2006 | 55,724             | (4.3)             | 0.39                              |
| 2007 | 63,247             | 13.5              | 0.40                              |
| 2008 | 62,400             | (1.3)             | 0.32                              |
| 2009 | 58,177             | (6.8)             | 0.37                              |
| 2010 | 55,263             | (5.0)             | 0.37                              |
| 2011 | 54,465             | (1.4)             | 0.32                              |
| 2012 | 54,713             | 0.5               | 0.31                              |
| 2013 | 55,399             | 1.3               | 0.30                              |

† No revenue deposited to trust



## WASTE TREATMENT INSPECTION FEE **Revenue Object 3371**

#### **RATE & BASE**

State:

Various fees; for each wastewater discharge permit, a water quality fee up to \$100,000; on September 1 each year Texas Commission on Environmental Quality adjusts the maximum fee to reflect the change in the Consumer Price Index, but not exceeding \$150,000 per permit or contract; rates are generally set to

cover regulatory costs

Local:

None

Federal:

None

Major Exemptions:

None

### **ADMINISTRATION**

Agency:

Texas Commission on Environmental Quality (TCEQ)

Number of Taxpayers:

12,594

Payment Cycle:

Annual renewals

Due Date:

Staggered

Remitted By:

Any person authorized by permit to treat or discharge wastewater and/or storm water

### **LEGAL CITATION(S)**

Texas Water Code, 26.0135