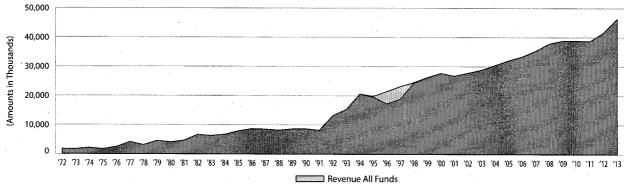

37,856         37,845           38,813         38,813           38,839         38,839           38,709         41,655           41,655         41,655 | All Funds         Excludes Trust         Percent Change           \$27,721         \$27,701         5.7           26,743         26,731         (3.5)           27,809         27,791         4.0           28,831         28,818         3.7           30,449         30,437         5.6           32,060         32,050         5.3           33,391         33,381         4.2           35,334         35,326         5.8           37,856         37,845         7.1           38,813         38,813         2.6           38,839         38,839         0.1           38,709         38,709         (0.3)           41,655         41,655         7.6 |



Revenue All Funds
Revenue Excludes Trust

# SULPHUR PRODUCTION TAX Revenue Object 3299

**RATE & BASE** 

State:

\$1.03 per long ton or fractional part of sulphur produced in the state

Local:

None

Federal:

None

Major Exemptions:

None

24

## **ADMINISTRATION**

Agency:

Comptroller of Public Accounts

Number of Taxpayers:

Payment Cycle:

Quarterly

Due Date:

Last day of the month succeeding each calendar quarter

Remitted By:

Sulphur producers

## **LEGAL CITATION(S)**

Texas Tax Code, § 203.003

#### **ENACTED**

41st Legislature (1930) \$0.55 per long ton

### **RATE & BASE CHANGES**

42nd Legislature (1931) \$0.75 per long ton 44th Legislature (1936) \$1.03 per long ton 47th Legislature (1941) \$1.272 per long ton 52nd Legislature (1951) \$1.40 per long ton 58th Legislature