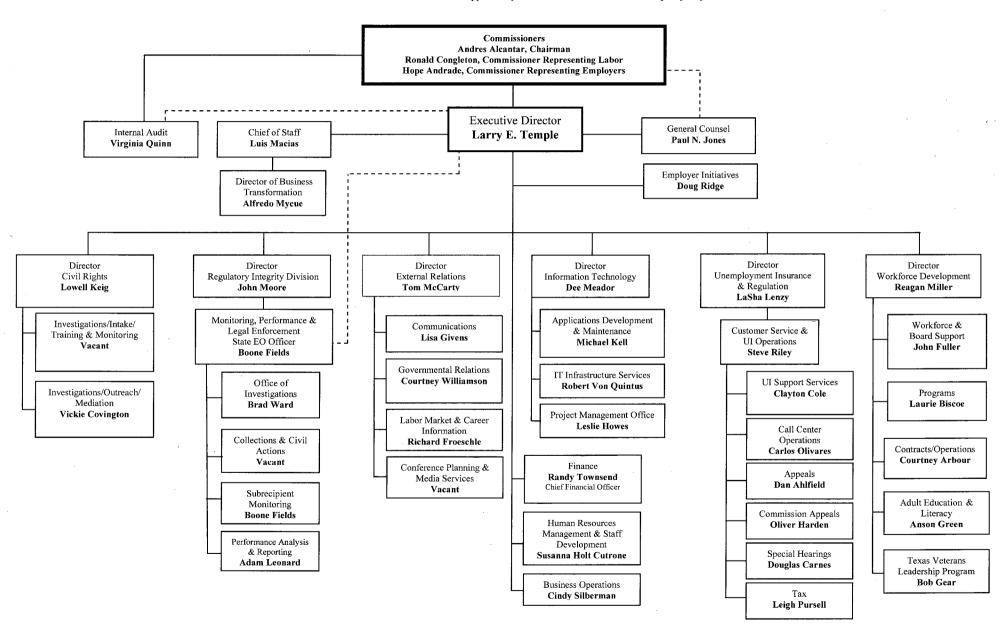

# **Texas Workforce Commission**

A Member of Texas Workforce Solutions

Andres Alcantar, Chairman Commissioner Representing the Public

Ronald G. Congleton Commissioner Representing Labor

Hope Andrade Commissioner Representing Employers

Larry E. Temple Executive Director

November 13, 2013

The Honorable Rick Perry, Governor The Honorable Susan Combs, State Comptroller Ursula Parks, Director, Legislative Budget Board John Keel, CPA, State Auditor