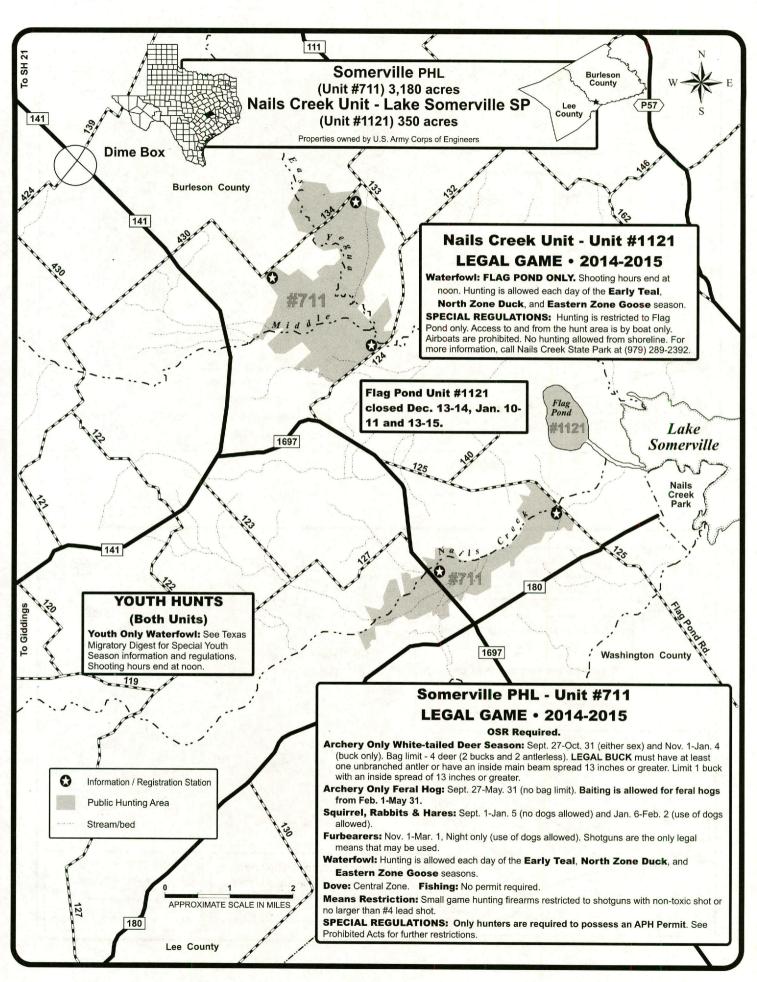

- On-site Registration: Many units in this booklet require on-site registration (OSR) for entry or participation in certain activities. OSR involves signing in and depositing Part A of the OSR form at a registration station immediately upon arrival at the unit and depositing Part B of the OSR form at the sign in area when leaving the unit. OSR forms are provided at the registration station, in the back of this booklet, and on the website.
- Horses and Vehicles: The use of horses, ATVs, off-highway vehicles, off-road vehicles, and airboats on public hunting lands is generally prohibited. However, the use of ATVs and off-highway vehicles on public land is, in most cases, allowed for disabled hunters and those assisting disabled hunters. A disabled person is defined as a paraplegic or a person possessing the disabled parking placard or license plate on a registered vehicle. Some areas do not allow for vehicle use under any circumstances. Possession of the off-highway vehicle decal does not authorize any person to enter public land or use an off-highway vehicle on public land if such entry or use is prohibited. There are no special provisions or exemptions for disabled persons to use ATVs or off-highway vehicles on U.S. Forest Service land except on designated roads. See the Prohibited Acts on pages xi-xii and USFS restrictions on pages xiiii-xiv for general rules that are in effect on these units.
- **Hunter Use Survey:** Located on the inside back cover of this booklet is a Public Use Scorecard for you to log your hunting information. A random sample of hunters will be selected and mailed a survey to complete and return to TPWD. You will be asked information relative to days of use and game harvested by you on individual units. This information is very important to assist with monitoring populations, harvest, and evaluating use of the areas. If you receive a survey, please take the time to complete the survey and return it to TPWD. Your participation is greatly appreciated.
- · Litter: Please pick up all trash including shotgun hulls and boxes.