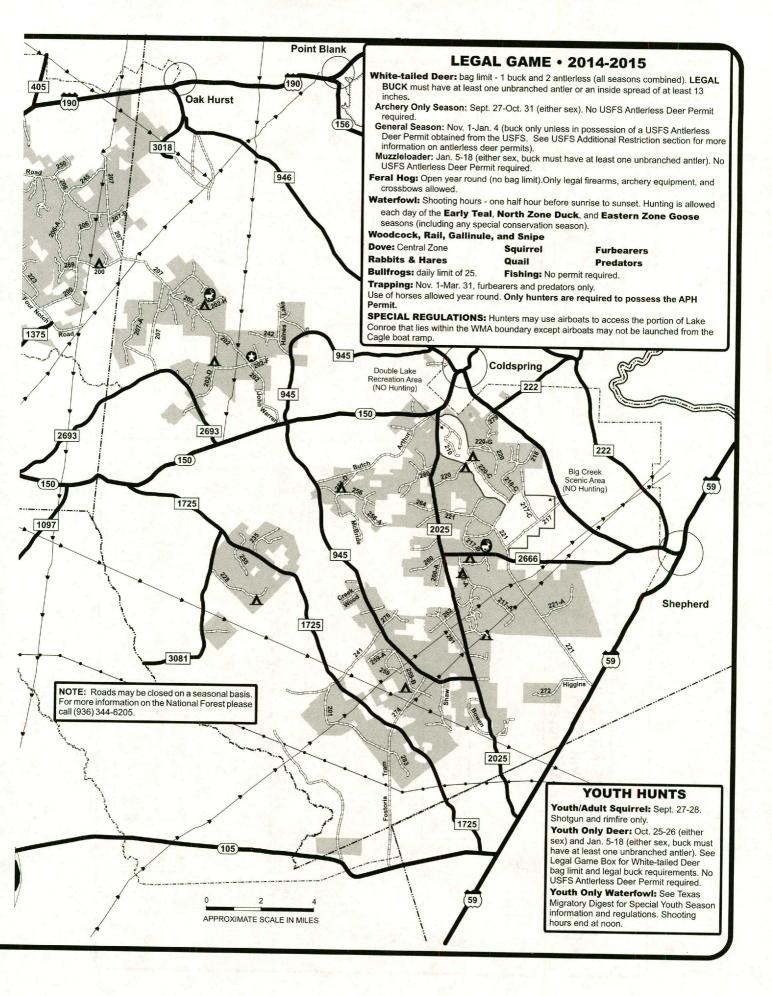

*SANDHILL CRANES**

Gray, with dark wingtips; may appear white in some light

Neck long, extended straight forward in flight

Wingspan: 6-1/2 feet

Legs extend beyond tail in flight

Slow wingbeat

Flocks of 2 to hundreds



White with black wingtips Wingspan: 4-1/2 feet Short legs Rapid wingbeat Flocks of 20 to hundreds

Usually noisy



#### **AMERICAN WHITE PELICANS**

White wings with black edgings extending almost to body

Long neck, folded in flight

Wingspan: 9 feet

Short legs, do not extend beyond tail in flight

Long, yellow bill

Often in flocks of 20 or more Usually circle while soaring







#### **GREAT EGRET**

An all-white heron with 4-1/2 foot wingspan and bright yellow beak

Long legs

Neck usually tucked in flight Slightly smaller than sandhill

cranes when standing











Become a member of the Operation Game Thief program.

Call (512) 389-8801 for membership information or send your tax-deductible donation to:

Operation Game Thief Texas Parks and Wildlife Department 4200 Smith School Road Austin, TX 78744

## Someone is stealing Texas' wildlife ...

# Do you know who?

If you know a poacher or know of poaching activity, report these violations to Operation Game Thief by calling

# 1-800-792-GAME

and help preserve our wildlife resources.

Information leading to the arrest and conviction of a poacher may result in a reward up to \$1,000.

#### **HELP SUPPORT**



# REGION 8 – SAN ANTONIO/CORPUS CHRISTI

2014-2015

For enhanced individual area maps, please visit www.tpwd.texas.gov/huntwild/hunt/public/lands/maps/



|        | PHR 8 HUNTING OPPORTUN