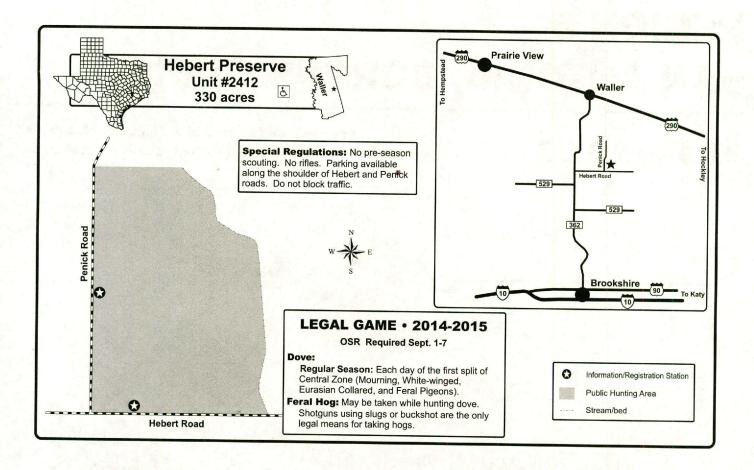

- On-site Registration: Many units in this booklet require on-site registration (OSR) for entry or participation in certain activities. OSR involves signing in and depositing Part A of the OSR form at a registration station immediately upon arrival at the unit and depositing Part B of the OSR form at the sign in area when leaving the unit. OSR forms are provided at the registration station, in the back of this booklet, and on the website.
- Horses and Vehicles: The use of horses, ATVs, off-highway vehicles, off-road vehicles, and airboats on public hunting lands is generally prohibited. However, the use of ATVs and off-highway vehicles on public land is, in most cases, allowed for disabled hunters and those assisting disabled hunters. A disabled person is defined as a paraplegic or a person possessing the disabled parking placard or license plate on a registered vehicle. Some areas do not allow for vehicle use under any circumstances. Possession of the off-highway vehicle decal does not authorize any person to enter public land or use an off-highway vehicle on public land if such entry or use is prohibited. There are no special provisions or exemptions for disabled persons to use ATVs or off-highway vehicles on U.S. Forest Service land except on designated roads. See the Prohibited Acts on pages xi-xii and USFS restrictions on pages xiiii-xiv for general rules that are in effect on these units.
- **Hunter Use Survey:** Located on the inside back cover of this booklet is a Public Use Scorecard for you to log your hunting information. A random sample of hunters will be selected and mailed a survey to complete and return to TPWD. You will be asked information relative to days of use and game harvested by you on individual units. This information is very important to assist with monitoring populations, harvest, and evaluating use of the areas. If you receive a survey, please take the time to complete the survey and return it to TPWD. Your participation is greatly appreciated.
- · Litter: Please pick up all trash including shotgun hulls and boxes.