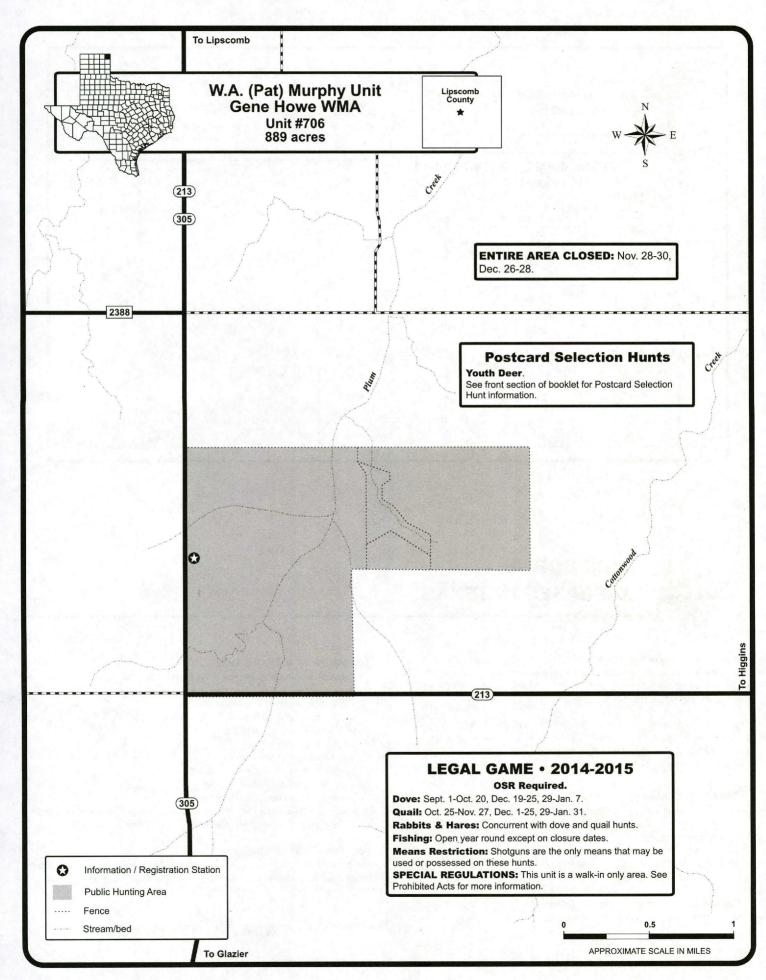

- On-site Registration: Many units in this booklet require on-site registration (OSR) for entry or participation in certain activities. OSR involves signing in and depositing Part A of the OSR form at a registration station immediately upon arrival at the unit and depositing Part B of the OSR form at the sign in area when leaving the unit. OSR forms are provided at the registration station, in the back of this booklet, and on the website.
- Horses and Vehicles: The use of horses, ATVs, off-highway vehicles, off-road vehicles, and airboats on public hunting lands is generally prohibited. However, the use of ATVs and off-highway vehicles on public land is, in most cases, allowed for disabled hunters and those assisting disabled hunters. A disabled person is defined as a paraplegic or a person possessing the disabled parking placard or license plate on a registered vehicle. Some areas do not allow for vehicle use under any circumstances. Possession of the off-highway vehicle decal does not authorize any person to enter public land or use an off-highway vehicle on public land if such entry or use is prohibited. There are no special provisions or exemptions for disabled persons to use ATVs or off-highway vehicles on U.S. Forest Service land except on designated roads. See the Prohibited Acts on pages xi-xii and USFS restrictions on pages xiiii-xiv for general rules that are in effect on these units.
- **Hunter Use Survey:** Located on the inside back cover of this booklet is a Public Use Scorecard for you to log your hunting information. A random sample of hunters will be selected and mailed a survey to complete and return to TPWD. You will be asked information relative to days of use and game harvested by you on individual units. This information is very important to assist with monitoring populations, harvest, and evaluating use of the areas. If you receive a survey, please take the time to complete the survey and return it to TPWD. Your participation is greatly appreciated.
- · Litter: Please pick up all trash including shotgun hulls and boxes.