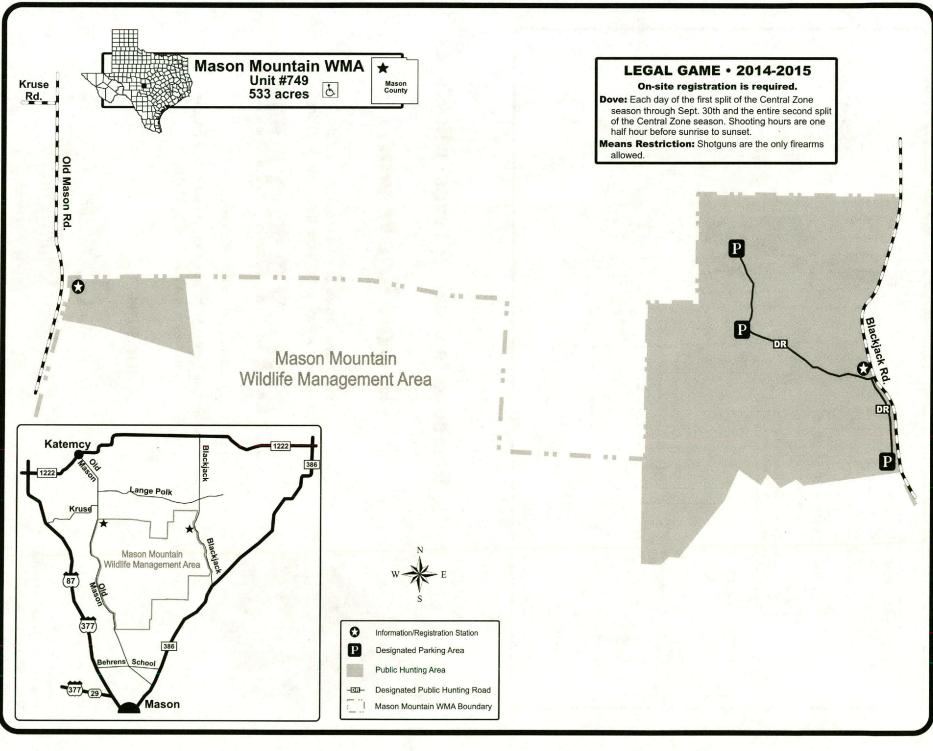

| PUB | LIC HU     | NT REGION 3 – CENTRAL TEXAS (Regional Map and Hunts Offered)    | 19    |
|-----|------------|-----------------------------------------------------------------|-------|
|     | 2494       | Kerr County: Los Rincones                                       |       |
| غ   |            | Monop County Manager Manager Live Manager                       | 20    |
| C   | 2051       | Mason County: Mason Mountain WMA                                | 21    |
|     |            | Nolan County: South Loraine                                     | 22    |
|     | 1001       | Taylor County: Abilene State Park                               | 23    |
|     | 1166       | Tom Green County: San Angelo State Park                         | 24    |
|     |            |                                                                 | •     |
| PUB | LIC HU     | NT REGION 4 – DALLAS/FT. WORTH (Regional Map and Hunts Offered) | 26-27 |
| С   | ollin Cour | nty Complex                                                     | 20    |
|     | 2266       | West FM 1777                                                    | 20    |
|     | 2267       | North Royse City                                                |       |
| C   | ollin/Hun  | t County Complex                                                | 00    |
|     | 2346       | FM 2194                                                         | 29    |
|     | 2385       | King Farm                                                       |       |
| C   |            | kwall County Complex                                            |       |
| ·   | 2316       | Farm Road 2755                                                  | 30    |
|     | 2298       | Farm Road 1138                                                  |       |
|     | 2230       | railli Road 1138                                                |       |
|     | 501        | Cooke/Denton/Grayson Counties: Ray Roberts PHL                  | 20.00 |
|     | 2363       | Delta County: Rattan Community                                  | 32-33 |
|     | 2466       | Delta County: FM 1520                                           | 34    |
| Ė   |            | Delta County: FM 1530                                           | 34    |
| O   | 1155       | Delta/Hopkins Counties: Cooper WMA                              | 35    |
|     | 901N       | Hopkins County: South Sulphur Unit - Cooper Lake State Park     | 36    |
|     | 901N       | Fannin County: Bois D'Arc Unit – Caddo National Grasslands WMA  | 37    |
|     | 2449       | Fannin County: Ladonia Unit - Caddo National Grasslands WMA     | 38    |
|     |            | Fannin County: Crossroads Farm                                  | 39    |
|     | 2018       | Hunt County: West Celeste                                       | 39    |
|     | 2178       | Hunt County: South Muddig                                       | 40    |
| Н   | unt Count  | y Complex 1                                                     | 41    |
|     | 2019       | Northwest Greenville                                            |       |
|     | 2336       | County Road 1057                                                |       |
|     | 2017       | County Road 1061                                                |       |
| н   | unt Count  | y Complex 2                                                     | 42    |
|     | 2268       | East FM 1570                                                    |       |
|     | 2296       | Warren Creek                                                    |       |
|     | 2297       | Black Branch                                                    |       |
|     | 708        | Hunt/Rains/Van Zandt Counties: Tawakoni WMA                     |       |
| Ġ.  |            | Lamor County, Det Mouse Wills                                   | 43    |
| Ċ.  | 2435       | Lamar County: Pat Mayse WMA                                     | 44    |
|     | 2433       | Rockwall County: Tate Farm West                                 | 45    |
| DHD | LIC UIII   | NT DECION E DINEWWOODS IN                                       |       |
| PUB | LIC HUI    | NT REGION 5 – PINEYWOODS (Regional Map and Hunts Offered)       | 46-47 |
|     | 733        | Anderson County: Big Lake Bottom WMA                            | 48    |
|     | 754        | Anderson County: Gus Engeling WMA                               | 49    |
|     | 2495       | Anderson County: Ivy                                            | 50    |
| F   | 727        | Bowie/Cass/Morris/Titus Counties: White Oak Creek WMA           | 51    |
|     | 2463       | Henderson County: Trinidad City Lake                            | 52    |
|     | 707        | Jasper/Tyler Counties: Angelina Neches/Dam B WMA                | 52    |
|     | 730        | Marion/Harrison Counties: Caddo Lake WMA                        | 53    |
|     | 747E       | Nacogdoches County: Alazan Bayou WMA - Blount Tract             | 54    |
|     | 747W       | Angelina County: Alazan Bayou WMA – Old River Tract             | 55    |
|     | 122        | Newton County: Campbell Global Unit 122                         | 56    |
|     | 630        | Panola County Sahina Divor Authority Unit 220                   | 57    |
|     | 902        | Panola County: Sabine River Authority Unit 630                  | 58    |
|     | 902<br>106 | Sabine/Jasper Country Compbell Clobal Unit 100                  | 59    |
|     | 903        | San Augustine County: Campbell Global Unit 106.                 | 60    |
|     | 903<br>615 | San Augustine County: Bannister WMA                             | 61    |
|     | 732        | Shelby County: North Toledo Bend WMA                            | 62    |
|     | 732<br>904 | Smith County: Old Sabine Bottom WMA                             | 63    |
|     | 304        | Trinity County: Alabama Creek WMA                               | 64    |