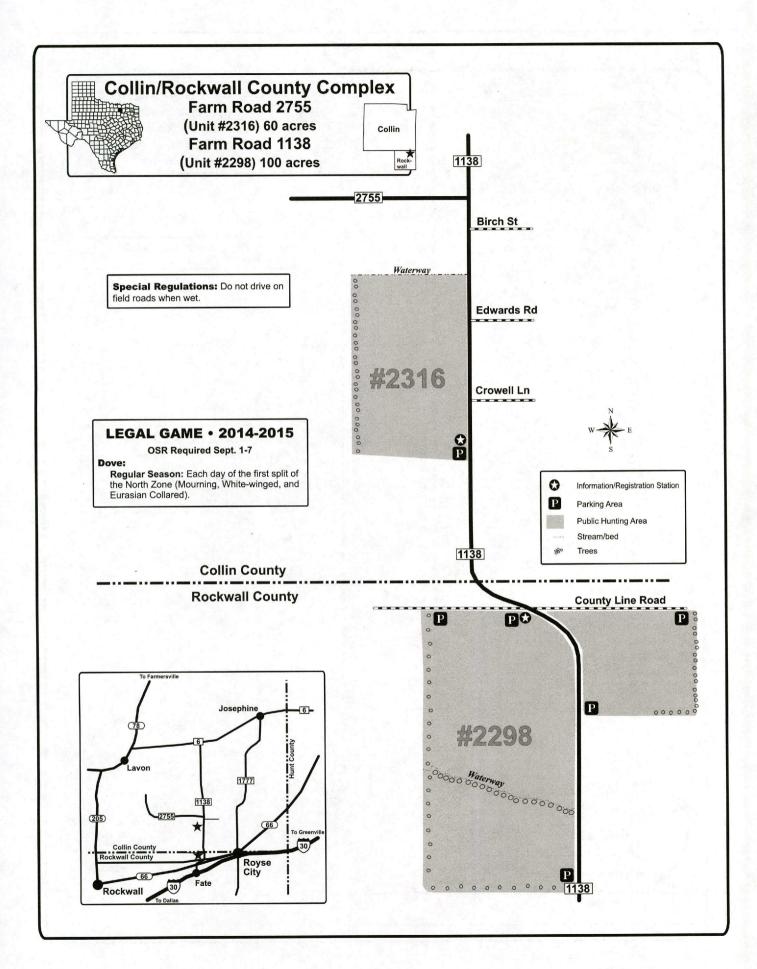

| PUB | LIC HU     | NT REGION 3 – CENTRAL TEXAS (Regional Map and Hunts Offered)    | 19    |
|-----|------------|-----------------------------------------------------------------|-------|
|     | 2494       | Kerr County: Los Rincones                                       |       |
| غ   |            | Monop County Manager Manager Live Manager                       | 20    |
| C   | 2051       | Mason County: Mason Mountain WMA                                | 21    |
|     |            | Nolan County: South Loraine                                     | 22    |
|     | 1001       | Taylor County: Abilene State Park                               | 23    |
|     | 1166       | Tom Green County: San Angelo State Park                         | 24    |
|     |            |                                                                 | •     |
| PUB | LIC HU     | NT REGION 4 – DALLAS/FT. WORTH (Regional Map and Hunts Offered) | 26-27 |
| С   | ollin Cour | nty Complex                                                     | 20    |
|     | 2266       | West FM 1777                                                    | 20    |
|     | 2267       | North Royse City                                                |       |
| C   | ollin/Hun  | t County Complex                                                | 00    |
|     | 2346       | FM 2194                                                         | 29    |
|     | 2385       | King Farm                                                       |       |
| C   |            | kwall County Complex                                            |       |
| ·   | 2316       | Farm Road 2755                                                  | 30    |
|     | 2298       | Farm Road 1138                                                  |       |
|     | 2230       | railli Road 1138                                                |       |
|     | 501        | Cooke/Denton/Grayson Counties: Ray Roberts PHL                  | 20.00 |
|     | 2363       | Delta County: Rattan Community                                  | 32-33 |
|     | 2466       | Delta County: FM 1520                                           | 34    |
| Ė   |            | Delta County: FM 1530                                           | 34    |
| O   | 1155       | Delta/Hopkins Counties: Cooper WMA                              | 35    |
|     | 901N       | Hopkins County: South Sulphur Unit - Cooper Lake State Park     | 36    |
|     | 901N       | Fannin County: Bois D'Arc Unit – Caddo National Grasslands WMA  | 37    |
|     | 2449       | Fannin County: Ladonia Unit - Caddo National Grasslands WMA     | 38    |
|     |            | Fannin County: Crossroads Farm                                  | 39    |
|     | 2018       | Hunt County: West Celeste                                       | 39    |
|     | 2178       | Hunt County: South Muddig                                       | 40    |
| Н   | unt Count  | y Complex 1                                                     | 41    |
|     | 2019       | Northwest Greenville                                            |       |
|     | 2336       | County Road 1057                                                |       |
|     | 2017       | County Road 1061                                                |       |
| н   | unt Count  | y Complex 2                                                     | 42    |
|     | 2268       | East FM 1570                                                    |       |
|     | 2296       | Warren Creek                                                    |       |
|     | 2297       | Black Branch                                                    |       |
|     | 708        | Hunt/Rains/Van Zandt Counties: Tawakoni WMA                     |       |
| Ġ.  |            | Lamor County, Det Mouse Wills                                   | 43    |
| Ċ.  | 2435       | Lamar County: Pat Mayse WMA                                     | 44    |
|     | 2433       | Rockwall County: Tate Farm West                                 | 45    |
| DHD | LIC UIII   | NT DECION E DINEWWOODS IN                                       |       |
| PUB | LIC HUI    | NT REGION 5 – PINEYWOODS (Regional Map and Hunts Offered)       | 46-47 |
|     | 733        | Anderson County: Big Lake Bottom WMA                            | 48    |
|     | 754        | Anderson County: Gus Engeling WMA                               | 49    |
|     | 2495       | Anderson County: Ivy                                            | 50    |
| F   | 727        | Bowie/Cass/Morris/Titus Counties: White Oak Creek WMA           | 51    |
|     | 2463       | Henderson County: Trinidad City Lake                            | 52    |
|     | 707        | Jasper/Tyler Counties: Angelina Neches/Dam B WMA                | 52    |
|     | 730        | Marion/Harrison Counties: Caddo Lake WMA                        | 53    |
|     | 747E       | Nacogdoches County: Alazan Bayou WMA - Blount Tract             | 54    |
|     | 747W       | Angelina County: Alazan Bayou WMA – Old River Tract             | 55    |
|     | 122        | Newton County: Campbell Global Unit 122                         | 56    |
|     | 630        | Panola County Sahina Divor Authority Unit 220                   | 57    |
|     | 902        | Panola County: Sabine River Authority Unit 630                  | 58    |
|     | 902<br>106 | Sabine/Jasper Country Compbell Clobal Unit 100                  | 59    |
|     | 903        | San Augustine County: Campbell Global Unit 106.                 | 60    |
|     | 903<br>615 | San Augustine County: Bannister WMA                             | 61    |
|     | 732        | Shelby County: North Toledo Bend WMA                            | 62    |
|     | 732<br>904 | Smith County: Old Sabine Bottom WMA                             | 63    |
|     | 304        | Trinity County: Alabama Creek WMA                               | 64    |