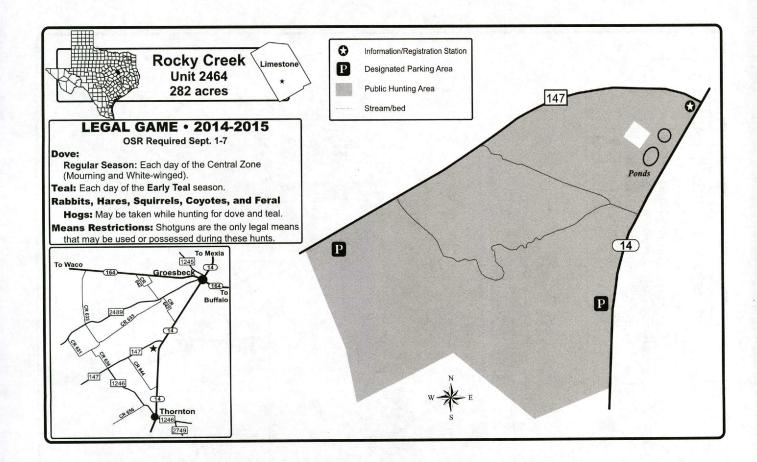

- On-site Registration: Many units in this booklet require on-site registration (OSR) for entry or participation in certain activities. OSR involves signing in and depositing Part A of the OSR form at a registration station immediately upon arrival at the unit and depositing Part B of the OSR form at the sign in area when leaving the unit. OSR forms are provided at the registration station, in the back of this booklet, and on the website.
- Horses and Vehicles: The use of horses, ATVs, off-highway vehicles, off-road vehicles, and airboats on public hunting lands is generally prohibited. However, the use of ATVs and off-highway vehicles on public land is, in most cases, allowed for disabled hunters and those assisting disabled hunters. A disabled person is defined as a paraplegic or a person possessing the disabled parking placard or license plate on a registered vehicle. Some areas do not allow for vehicle use under any circumstances. Possession of the off-highway vehicle decal does not authorize any person to enter public land or use an off-highway vehicle on public land if such entry or use is prohibited. There are no special provisions or exemptions for disabled persons to use ATVs or off-highway vehicles on U.S. Forest Service land except on designated roads. See the Prohibited Acts on pages xi-xii and USFS restrictions on pages xiiii-xiv for general rules that are in effect on these units.
- **Hunter Use Survey:** Located on the inside back cover of this booklet is a Public Use Scorecard for you to log your hunting information. A random sample of hunters will be selected and mailed a survey to complete and return to TPWD. You will be asked information relative to days of use and game harvested by you on individual units. This information is very important to assist with monitoring populations, harvest, and evaluating use of the areas. If you receive a survey, please take the time to complete the survey and return it to TPWD. Your participation is greatly appreciated.
- · Litter: Please pick up all trash including shotgun hulls and boxes.