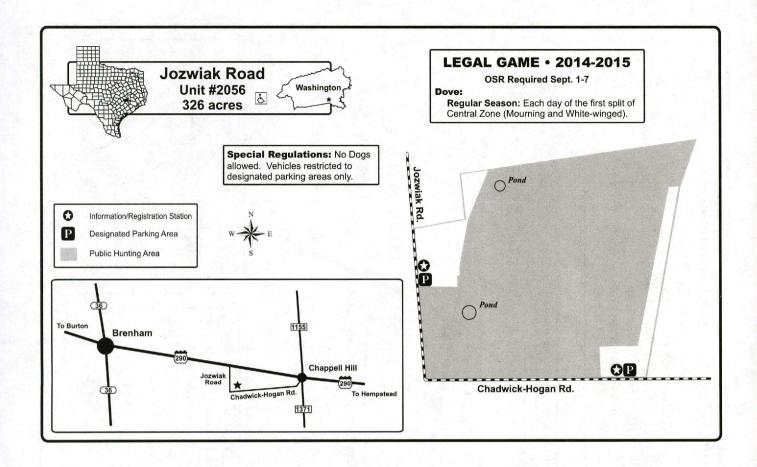

the tick's mouthparts as close to the skin as possible.
- If tweezers are not available use a tissue to protect your fingers.
- With a steady motion, pull the tick straight out.
  - After removal, you can mail the live
    tick to the Texas Department of Health
    Laboratory (address below) for identification and testing. Please use a
    container with a secure lid. Putting a small piece of tissue moistened with

container with a secure lid. Putting a small piece of tissue moistened wit a single drop of water in the container will help keep the tick alive.

#### **For More Information**

For more information on tick-borne diseases in Texas, contact your local health department or the Texas Department of Health, 1100 West 49th St., Austin, TX 78756.

www.TickTexas.org























# Become a member of the Operation Game Thief program.

Call (512) 389-8801 for membership information or send your tax-deductible donation to:

Operation Game Thief Texas Parks and Wildlife Department 4200 Smith School Road Austin, TX 78744

### Someone is stealing Texas' wildlife ...

# Do you know who?

If you know a poacher or know of poaching activity, report these violations to Operation Game Thief by calling

# 1-800-792-GAME

and help preserve our wildlife resources.

Information leading to the arrest and conviction of a poacher may result in a reward up to \$1,000.

#### **HELP SUPPORT**





# **REGION 7 - HOUSTON/BEAUMONT**

2014-2015

For enhanced individual area maps, please visit www.tpwd.texas.gov/huntwild/hunt/public/lands/maps/



|         | erier de la company |