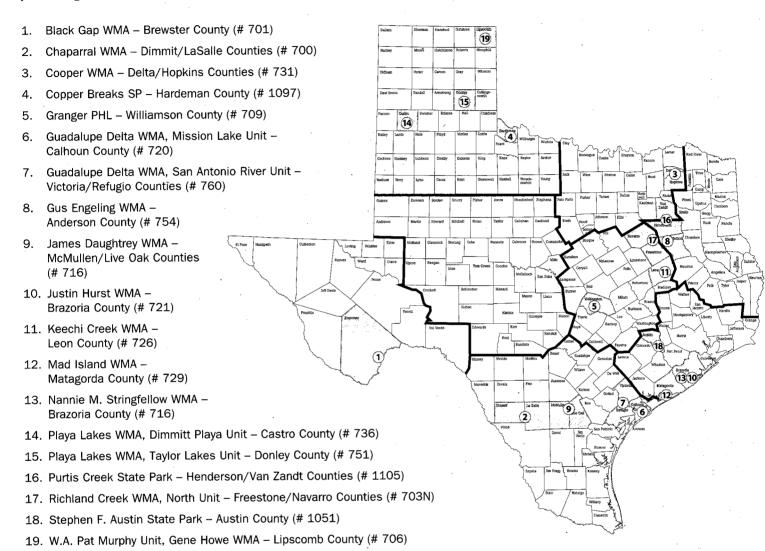

#### **TABLE OF CONTENTS**

| & Area offers more convenient access for disabled persons.      |                                             |
|-----------------------------------------------------------------|---------------------------------------------|
| Legal Game                                                      |                                             |
| Definitions                                                     |                                             |
| Prohibited ActsUSFS Restrictions                                |                                             |
| Youth Hunting                                                   |                                             |
| Hunter Education                                                |                                             |
| E-Postcard, Traditional Postcard and Phone Reservation Hunts (1 |                                             |
| :<br>Taylor Lakes Unit, Playa Lakes WMA                         | Justin Hurst WMA                            |
| Dimmitt Playa Unit, Playa Lakes WMA                             | Mad Island WMA                              |
| W.A. Pat Murphy Unit, Gene Howe WMA                             | Mission Lake Unit, Guadalupe Delta WMA      |
| Copper Breaks State Park                                        | San Antonio River Unit, Guadalupe Delta WMA |
| Gus Engeling WMA                                                | Black Gap WMA                               |
| Keechi Creek WMA                                                | Chaparral WMA                               |
| Granger PHL                                                     | James Daughtrey WMA                         |
| Richland Creek WMA, North Unit                                  | Cooper WMA                                  |
| Stephen F. Austin State Park                                    | Purtis Creek State Park                     |
| Nannie M. Stringfellow WMA                                      |                                             |
|                                                                 | •                                           |
| Map Legend                                                      |                                             |
|                                                                 |                                             |
| PUBLIC HUNT REGION 1 - PANHANDLE (Regiona                       | I Map and Hunts Offered)2-                  |
| 2455 Briscoe County: FM 1065                                    |                                             |
| 2224 Collinsworth County: Wolf Creek                            |                                             |
| 702 Cottle County: Matador WMA                                  |                                             |

| PUB | LIC HU     | NT REGION 3 – CENTRAL TEXAS (Regional Map and Hunts Offered)    | 19    |
|-----|------------|-----------------------------------------------------------------|-------|
|     | 2494       | Kerr County: Los Rincones                                       |       |
| غ   |            | Monop County Manager Manager Live Manager                       | 20    |
| C   | 2051       | Mason County: Mason Mountain WMA                                | 21    |
|     |            | Nolan County: South Loraine                                     | 22    |
|     | 1001       | Taylor County: Abilene State Park                               | 23    |
|     | 1166       | Tom Green County: San Angelo State Park                         | 24    |
|     |            |                                                                 | •     |
| PUB | LIC HU     | NT REGION 4 – DALLAS/FT. WORTH (Regional Map and Hunts Offered) | 26-27 |
| С   | ollin Cour | nty Complex                                                     | 20    |
|     | 2266       | West FM 1777                                                    | 20    |
|     | 2267       | North Royse City                                                |       |
| C   | ollin/Hun  | t County Complex                                                | 00    |
|     | 2346       | FM 2194                                                         | 29    |
|     | 2385       | King Farm                                                       |       |
| C   |            | kwall County Complex                                            |       |
| ·   | 2316       | Farm Road 2755                                                  | 30    |
|     | 2298       | Farm Road 1138                                                  |       |
|     | 2230       | railli Road 1138                                                |       |
|     | 501        | Cooke/Denton/Grayson Counties: Ray Roberts PHL                  | 20.00 |
|     | 2363       | Delta County: Rattan Community                                  | 32-33 |
|     | 2466       | Delta County: FM 1520                                           | 34    |
| Ė   |            | Delta County: FM 1530                                           | 34    |
| O   | 1155       | Delta/Hopkins Counties: Cooper WMA                              | 35    |
|     | 901N       | Hopkins County: South Sulphur Unit - Cooper Lake State Park     | 36    |
|     | 901N       | Fannin County: Bois D'Arc Unit – Caddo National Grasslands WMA  | 37    |
|     | 2449       | Fannin County: Ladonia Unit - Caddo National Grasslands WMA     | 38    |
|     |            | Fannin County: Crossroads Farm                                  | 39    |
|     | 2018       | Hunt County: West Celeste                                       | 39    |
|     | 2178       | Hunt County: South Muddig                                       | 40    |
| Н   | unt Count  | y Complex 1                                                     | 41    |
|     | 2019       | Northwest Greenville                                            |       |
|     | 2336       | County Road 1057                                                |       |
|     | 2017       | County Road 1061                                                |       |
| н   | unt Count  | y Complex 2                                                     | 42    |
|     | 2268       | East FM 1570                                                    |       |
|     | 2296       | Warren Creek                                                    |       |
|     | 2297       | Black Branch                                                    |       |
|     | 708        | Hunt/Rains/Van Zandt Counties: Tawakoni WMA                     |       |
| Ġ.  |            | Lamor County, Det Mouse Wills                                   | 43    |
| Ċ.  | 2435       | Lamar County: Pat Mayse WMA                                     | 44    |
|     | 2433       | Rockwall County: Tate Farm West                                 | 45    |
| DHD | LIC UIII   | NT DECION E DINEWWOODS IN                                       |       |
| PUB | LIC HUI    | NT REGION 5 – PINEYWOODS (Regional Map and Hunts Offered)       | 46-47 |
|     | 733        | Anderson County: Big Lake Bottom WMA                            | 48    |
|     | 754        | Anderson County: Gus Engeling WMA                               | 49    |
|     | 2495       | Anderson County: Ivy                                            | 50    |
| F   | 727        | Bowie/Cass/Morris/Titus Counties: White Oak Creek WMA           | 51    |
|     | 2463       | Henderson County: Trinidad City Lake                            | 52    |
|     | 707        | Jasper/Tyler Counties: Angelina Neches/Dam B WMA                | 52    |
|     | 730        | Marion/Harrison Counties: Caddo Lake WMA                        | 53    |
|     | 747E       | Nacogdoches County: Alazan Bayou WMA - Blount Tract             | 54    |
|     | 747W       | Angelina County: Alazan Bayou WMA – Old River Tract             | 55    |
|     | 122        | Newton County: Campbell Global Unit 122                         | 56    |
|     | 630        | Panola County Sahina Divor Authority Unit 220                   | 57    |
|     | 902        | Panola County: Sabine River Authority Unit 630                  | 58    |
|     | 902<br>106 | Sabine/Jasper Country Compbell Clobal Unit 100                  | 59    |
|     | 903        | San Augustine County: Campbell Global Unit 106.                 | 60    |
|     | 903<br>615 | San Augustine County: Bannister WMA                             | 61    |
|     | 732        | Shelby County: North Toledo Bend WMA                            | 62    |
|     | 732<br>904 | Smith County: Old Sabine Bottom WMA                             | 63    |
|     | 304        | Trinity County: Alabama Creek WMA                               | 64    |