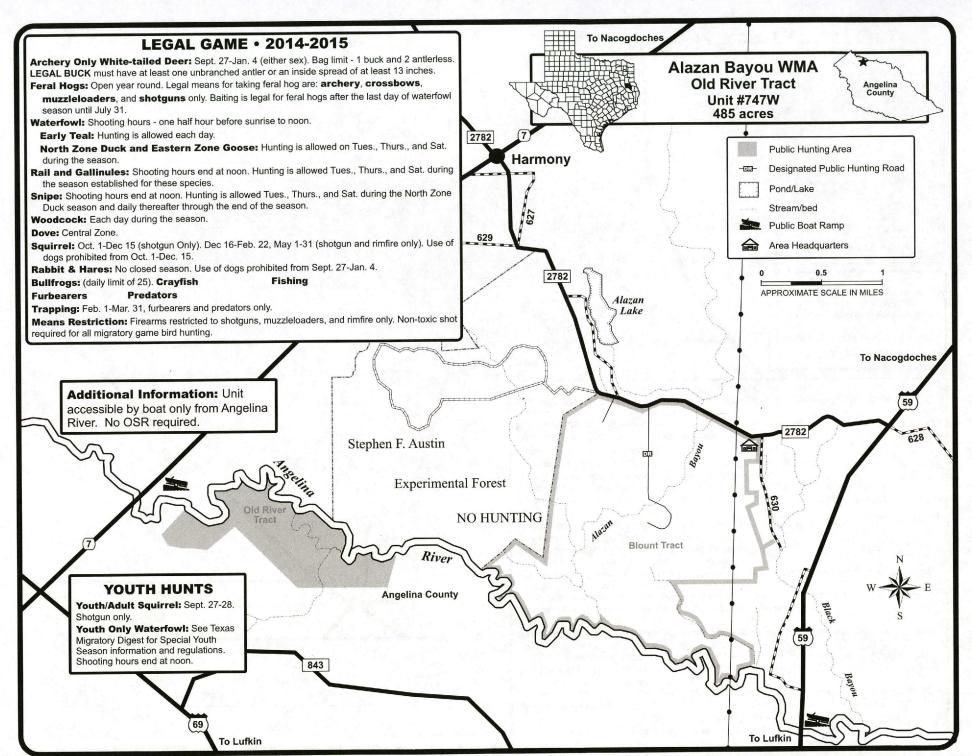

| PUB | LIC HU     | NT REGION 3 – CENTRAL TEXAS (Regional Map and Hunts Offered)    | 19    |
|-----|------------|-----------------------------------------------------------------|-------|
|     | 2494       | Kerr County: Los Rincones                                       |       |
| غ   |            | Monop County Manager Manager Live Manager                       | 20    |
| C   | 2051       | Mason County: Mason Mountain WMA                                | 21    |
|     |            | Nolan County: South Loraine                                     | 22    |
|     | 1001       | Taylor County: Abilene State Park                               | 23    |
|     | 1166       | Tom Green County: San Angelo State Park                         | 24    |
|     |            |                                                                 | •     |
| PUB | LIC HU     | NT REGION 4 – DALLAS/FT. WORTH (Regional Map and Hunts Offered) | 26-27 |
| С   | ollin Cour | nty Complex                                                     | 20    |
|     | 2266       | West FM 1777                                                    | 20    |
|     | 2267       | North Royse City                                                |       |
| C   | ollin/Hun  | t County Complex                                                | 00    |
|     | 2346       | FM 2194                                                         | 29    |
|     | 2385       | King Farm                                                       |       |
| C   |            | kwall County Complex                                            |       |
| ·   | 2316       | Farm Road 2755                                                  | 30    |
|     | 2298       | Farm Road 1138                                                  |       |
|     | 2230       | railli Road 1138                                                |       |
|     | 501        | Cooke/Denton/Grayson Counties: Ray Roberts PHL                  | 20.00 |
|     | 2363       | Delta County: Rattan Community                                  | 32-33 |
|     | 2466       | Delta County: FM 1520                                           | 34    |
| Ė   |            | Delta County: FM 1530                                           | 34    |
| O   | 1155       | Delta/Hopkins Counties: Cooper WMA                              | 35    |
|     | 901N       | Hopkins County: South Sulphur Unit - Cooper Lake State Park     | 36    |
|     | 901N       | Fannin County: Bois D'Arc Unit – Caddo National Grasslands WMA  | 37    |
|     | 2449       | Fannin County: Ladonia Unit - Caddo National Grasslands WMA     | 38    |
|     |            | Fannin County: Crossroads Farm                                  | 39    |
|     | 2018       | Hunt County: West Celeste                                       | 39    |
|     | 2178       | Hunt County: South Muddig                                       | 40    |
| Н   | unt Count  | y Complex 1                                                     | 41    |
|     | 2019       | Northwest Greenville                                            |       |
|     | 2336       | County Road 1057                                                |       |
|     | 2017       | County Road 1061                                                |       |
| н   | unt Count  | y Complex 2                                                     | 42    |
|     | 2268       | East FM 1570                                                    |       |
|     | 2296       | Warren Creek                                                    |       |
|     | 2297       | Black Branch                                                    |       |
|     | 708        | Hunt/Rains/Van Zandt Counties: Tawakoni WMA                     |       |
| Ġ.  |            | Lamor County, Det Mouse Wills                                   | 43    |
| Ċ.  | 2435       | Lamar County: Pat Mayse WMA                                     | 44    |
|     | 2433       | Rockwall County: Tate Farm West                                 | 45    |
| DHD | LIC UIII   | NT DECION E DINEWWOODS IN                                       |       |
| PUB | LIC HUI    | NT REGION 5 – PINEYWOODS (Regional Map and Hunts Offered)       | 46-47 |
|     | 733        | Anderson County: Big Lake Bottom WMA                            | 48    |
|     | 754        | Anderson County: Gus Engeling WMA                               | 49    |
|     | 2495       | Anderson County: Ivy                                            | 50    |
| F   | 727        | Bowie/Cass/Morris/Titus Counties: White Oak Creek WMA           | 51    |
|     | 2463       | Henderson County: Trinidad City Lake                            | 52    |
|     | 707        | Jasper/Tyler Counties: Angelina Neches/Dam B WMA                | 52    |
|     | 730        | Marion/Harrison Counties: Caddo Lake WMA                        | 53    |
|     | 747E       | Nacogdoches County: Alazan Bayou WMA - Blount Tract             | 54    |
|     | 747W       | Angelina County: Alazan Bayou WMA – Old River Tract             | 55    |
|     | 122        | Newton County: Campbell Global Unit 122                         | 56    |
|     | 630        | Panola County Sahina Divor Authority Unit 220                   | 57    |
|     | 902        | Panola County: Sabine River Authority Unit 630                  | 58    |
|     | 902<br>106 | Sabine/Jasper Country Compbell Clobal Unit 100                  | 59    |
|     | 903        | San Augustine County: Campbell Global Unit 106.                 | 60    |
|     | 903<br>615 | San Augustine County: Bannister WMA                             | 61    |
|     | 732        | Shelby County: North Toledo Bend WMA                            | 62    |
|     | 732<br>904 | Smith County: Old Sabine Bottom WMA                             | 63    |
|     | 304        | Trinity County: Alabama Creek WMA                               | 64    |