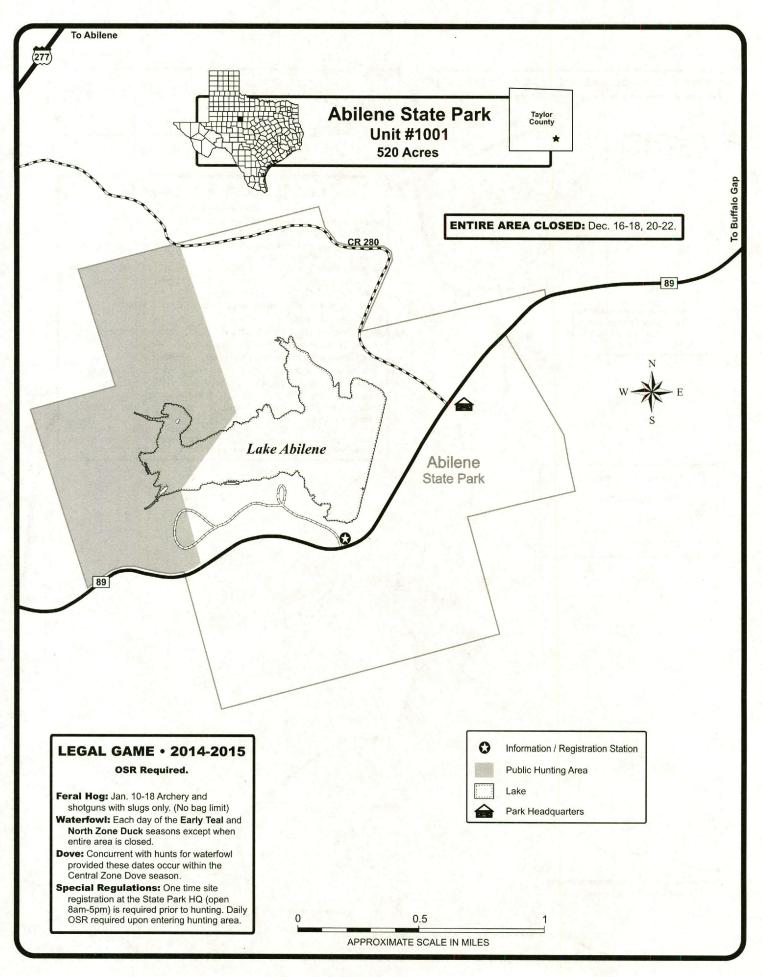

| PUB | LIC HU     | NT REGION 3 – CENTRAL TEXAS (Regional Map and Hunts Offered)    | 19    |
|-----|------------|-----------------------------------------------------------------|-------|
|     | 2494       | Kerr County: Los Rincones                                       |       |
| غ   |            | Monop County Manager Manager Live Manager                       | 20    |
| C   | 2051       | Mason County: Mason Mountain WMA                                | 21    |
|     |            | Nolan County: South Loraine                                     | 22    |
|     | 1001       | Taylor County: Abilene State Park                               | 23    |
|     | 1166       | Tom Green County: San Angelo State Park                         | 24    |
|     |            |                                                                 | •     |
| PUB | LIC HU     | NT REGION 4 – DALLAS/FT. WORTH (Regional Map and Hunts Offered) | 26-27 |
| С   | ollin Cour | nty Complex                                                     | 20    |
|     | 2266       | West FM 1777                                                    | 20    |
|     | 2267       | North Royse City                                                |       |
| C   | ollin/Hun  | t County Complex                                                | 00    |
|     | 2346       | FM 2194                                                         | 29    |
|     | 2385       | King Farm                                                       |       |
| C   |            | kwall County Complex                                            |       |
| ·   | 2316       | Farm Road 2755                                                  | 30    |
|     | 2298       | Farm Road 1138                                                  |       |
|     | 2230       | railli Road 1138                                                |       |
|     | 501        | Cooke/Denton/Grayson Counties: Ray Roberts PHL                  | 20.00 |
|     | 2363       | Delta County: Rattan Community                                  | 32-33 |
|     | 2466       | Delta County: FM 1520                                           | 34    |
| Ė   |            | Delta County: FM 1530                                           | 34    |
| O   | 1155       | Delta/Hopkins Counties: Cooper WMA                              | 35    |
|     | 901N       | Hopkins County: South Sulphur Unit - Cooper Lake State Park     | 36    |
|     | 901N       | Fannin County: Bois D'Arc Unit – Caddo National Grasslands WMA  | 37    |
|     | 2449       | Fannin County: Ladonia Unit - Caddo National Grasslands WMA     | 38    |
|     |            | Fannin County: Crossroads Farm                                  | 39    |
|     | 2018       | Hunt County: West Celeste                                       | 39    |
|     | 2178       | Hunt County: South Muddig                                       | 40    |
| Н   | unt Count  | y Complex 1                                                     | 41    |
|     | 2019       | Northwest Greenville                                            |       |
|     | 2336       | County Road 1057                                                |       |
|     | 2017       | County Road 1061                                                |       |
| н   | unt Count  | y Complex 2                                                     | 42    |
|     | 2268       | East FM 1570                                                    |       |
|     | 2296       | Warren Creek                                                    |       |
|     | 2297       | Black Branch                                                    |       |
|     | 708        | Hunt/Rains/Van Zandt Counties: Tawakoni WMA                     |       |
| Ġ.  |            | Lamor County, Det Mouse Wills                                   | 43    |
| Ċ.  | 2435       | Lamar County: Pat Mayse WMA                                     | 44    |
|     | 2433       | Rockwall County: Tate Farm West                                 | 45    |
| DHD | LIC UIII   | NT DECION E DINEWWOODS IN                                       |       |
| PUB | LIC HUI    | NT REGION 5 – PINEYWOODS (Regional Map and Hunts Offered)       | 46-47 |
|     | 733        | Anderson County: Big Lake Bottom WMA                            | 48    |
|     | 754        | Anderson County: Gus Engeling WMA                               | 49    |
|     | 2495       | Anderson County: Ivy                                            | 50    |
| F   | 727        | Bowie/Cass/Morris/Titus Counties: White Oak Creek WMA           | 51    |
|     | 2463       | Henderson County: Trinidad City Lake                            | 52    |
|     | 707        | Jasper/Tyler Counties: Angelina Neches/Dam B WMA                | 52    |
|     | 730        | Marion/Harrison Counties: Caddo Lake WMA                        | 53    |
|     | 747E       | Nacogdoches County: Alazan Bayou WMA - Blount Tract             | 54    |
|     | 747W       | Angelina County: Alazan Bayou WMA – Old River Tract             | 55    |
|     | 122        | Newton County: Campbell Global Unit 122                         | 56    |
|     | 630        | Panola County Sahina Divor Authority Unit 220                   | 57    |
|     | 902        | Panola County: Sabine River Authority Unit 630                  | 58    |
|     | 902<br>106 | Sabine/Jasper Country Compbell Clobal Unit 100                  | 59    |
|     | 903        | San Augustine County: Campbell Global Unit 106.                 | 60    |
|     | 903<br>615 | San Augustine County: Bannister WMA                             | 61    |
|     | 732        | Shelby County: North Toledo Bend WMA                            | 62    |
|     | 732<br>904 | Smith County: Old Sabine Bottom WMA                             | 63    |
|     | 304        | Trinity County: Alabama Creek WMA                               | 64    |