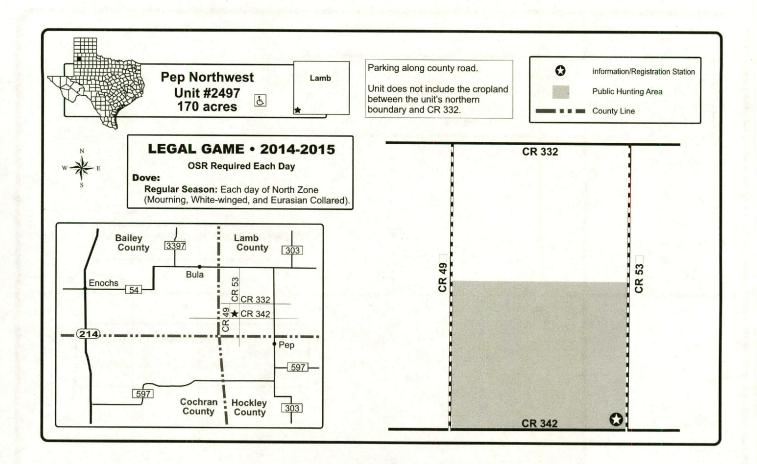

- Hunting License: A hunting license and any required stamp endorsements are required to hunt any public hunting lands.
- **Dogs:** Dogs may be used for hunting squirrel, rabbits, hares, furbearing animals, predatory animals, and game birds (other than turkey) on most units during the open seasons. See the Prohibited Acts section for rules and regulations concerning the use of dogs and area maps for further restrictions concerning the use of dogs.
- Maps: The maps in this Map Booklet and on the department's website are the only maps of public hunting lands that TPWD provides indicating hunting areas and designated roads open to permit holders. Maps in this publication can also be found at the TPWD website on the Public Hunting web page. Caution, maps purchased from other sources (U.S. Forest Service, COE, etc.) may include private roads that are not accessible by permit holders. Study the maps closely to avoid trespassing on private property or private roads when accessing, using or leaving public hunting lands. Many public hunting maps have aerial formats and GPS coordinates. These enhanced maps can be found online at the department's web pages at www.tpwd.texas.gov/huntwild/hunt/public/lands/maps
- **Hunting Seasons:** In most cases, public hunting units follow statewide seasons but there are exceptions. Check the individual unit maps closely for season dates, bag limits, closure dates, special regulations, or restricted access during the seasons. For more information, refer to the legal game information" section on page ix of this booklet.
- Whooping Cranes: This symbol has been placed on maps of certain public hunting areas where whooping cranes have been seen. Public hunters need to be aware that whooping cranes might be present in or fly through these public hunting areas. Texas is the wintering location for the last wild whooping crane population in the world. Traditionally, these endangered birds have wintered in wetlands near

- On-site Registration: Many units in this booklet require on-site registration (OSR) for entry or participation in certain activities. OSR involves signing in and depositing Part A of the OSR form at a registration station immediately upon arrival at the unit and depositing Part B of the OSR form at the sign in area when leaving the unit. OSR forms are provided at the registration station, in the back of this booklet, and on the website.
- Horses and Vehicles: The use of horses, ATVs, off-highway vehicles, off-road vehicles, and airboats on public hunting lands is generally prohibited. However, the use of ATVs and off-highway vehicles on public land is, in most cases, allowed for disabled hunters and those assisting disabled hunters. A disabled person is defined as a paraplegic or a person possessing the disabled parking placard or license plate on a registered vehicle. Some areas do not allow for vehicle use under any circumstances. Possession of the off-highway vehicle decal does not authorize any person to enter public land or use an off-highway vehicle on public land if such entry or use is prohibited. There are no special provisions or exemptions for disabled persons to use ATVs or off-highway vehicles on U.S. Forest Service land except on designated roads. See the Prohibited Acts on pages xi-xii and USFS restrictions on pages xiiii-xiv for general rules that are in effect on these units.
- **Hunter Use Survey:** Located on the inside back cover of this booklet is a Public Use Scorecard for you to log your hunting information. A random sample of hunters will be selected and mailed a survey to complete and return to TPWD. You will be asked information relative to days of use and game harvested by you on individual units. This information is very important to assist with monitoring populations, harvest, and evaluating use of the areas. If you receive a survey, please take the time to complete the survey and return it to TPWD. Your participation is greatly appreciated.
- · Litter: Please pick up all trash including shotgun hulls and boxes.