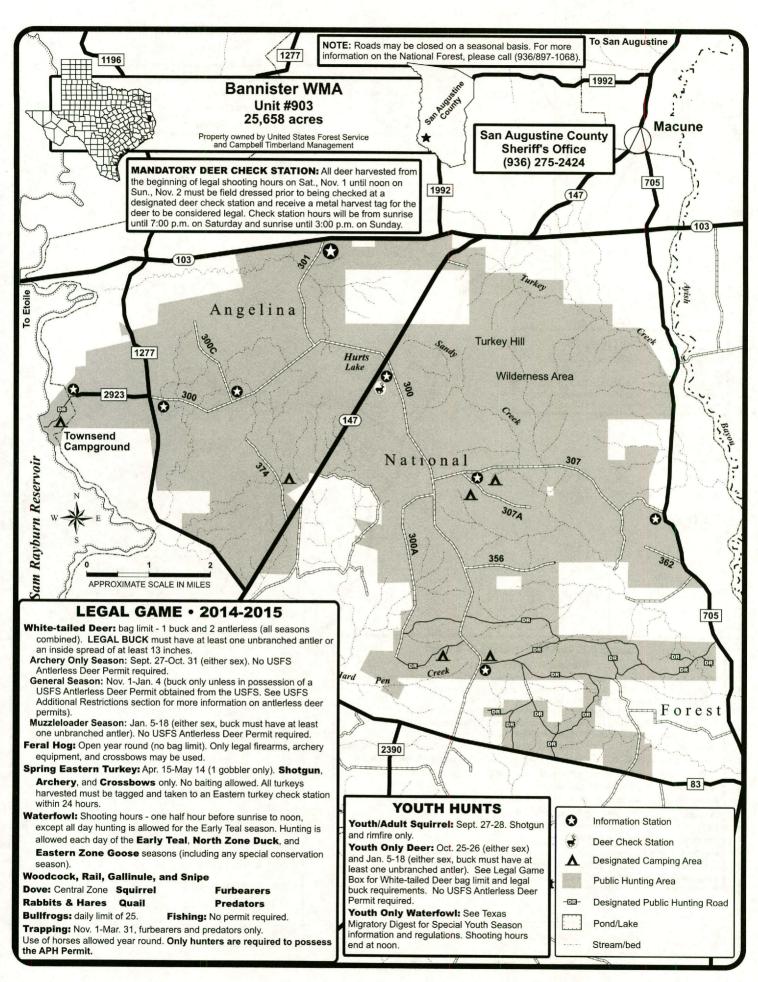

SNA-State Natural Area.

SP-State Park.

**Unattended**—Gear, equipment, or floating conveyances not within 200 yards of the person responsible for the gear, equipment or floating conveyances.

Waterfowl-Ducks (including teal), mergansers, coots, and geese.