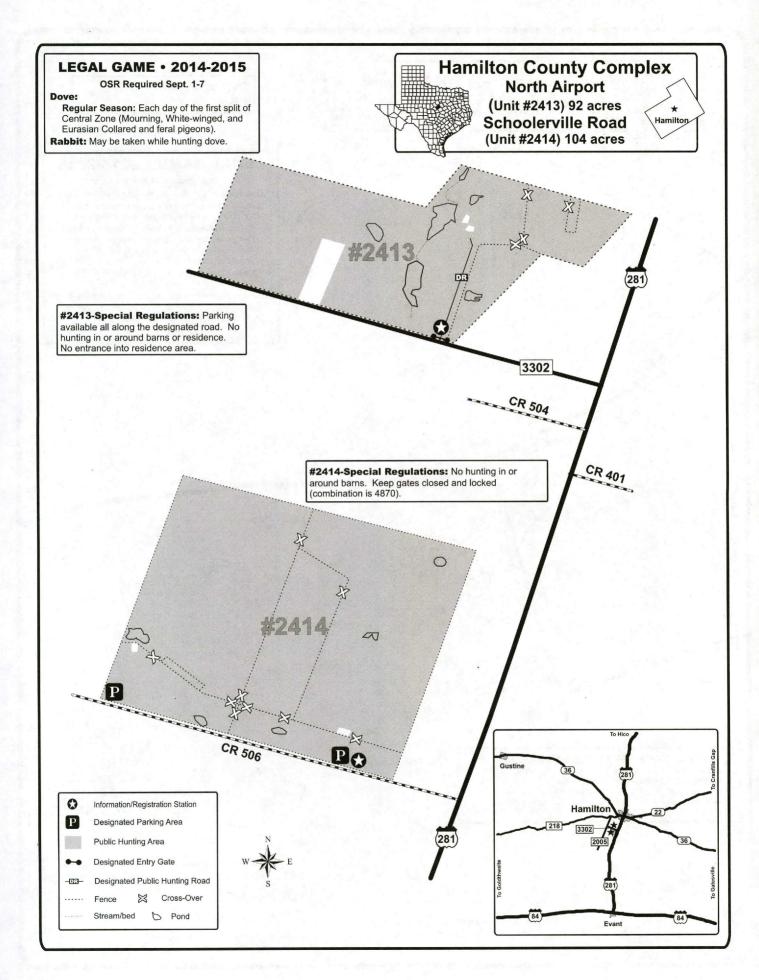

- On-site Registration: Many units in this booklet require on-site registration (OSR) for entry or participation in certain activities. OSR involves signing in and depositing Part A of the OSR form at a registration station immediately upon arrival at the unit and depositing Part B of the OSR form at the sign in area when leaving the unit. OSR forms are provided at the registration station, in the back of this booklet, and on the website.
- Horses and Vehicles: The use of horses, ATVs, off-highway vehicles, off-road vehicles, and airboats on public hunting lands is generally prohibited. However, the use of ATVs and off-highway vehicles on public land is, in most cases, allowed for disabled hunters and those assisting disabled hunters. A disabled person is defined as a paraplegic or a person possessing the disabled parking placard or license plate on a registered vehicle. Some areas do not allow for vehicle use under any circumstances. Possession of the off-highway vehicle decal does not authorize any person to enter public land or use an off-highway vehicle on public land if such entry or use is prohibited. There are no special provisions or exemptions for disabled persons to use ATVs or off-highway vehicles on U.S. Forest Service land except on designated roads. See the Prohibited Acts on pages xi-xii and USFS restrictions on pages xiiii-xiv for general rules that are in effect on these units.
- **Hunter Use Survey:** Located on the inside back cover of this booklet is a Public Use Scorecard for you to log your hunting information. A random sample of hunters will be selected and mailed a survey to complete and return to TPWD. You will be asked information relative to days of use and game harvested by you on individual units. This information is very important to assist with monitoring populations, harvest, and evaluating use of the areas. If you receive a survey, please take the time to complete the survey and return it to TPWD. Your participation is greatly appreciated.
- · Litter: Please pick up all trash including shotgun hulls and boxes.