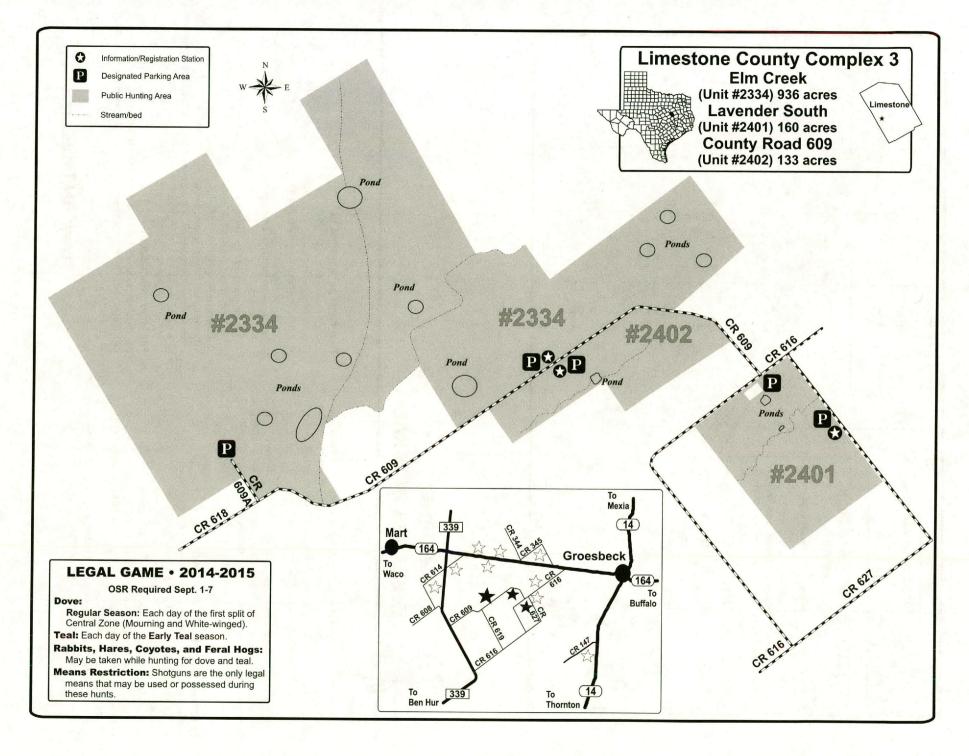

- On-site Registration: Many units in this booklet require on-site registration (OSR) for entry or participation in certain activities. OSR involves signing in and depositing Part A of the OSR form at a registration station immediately upon arrival at the unit and depositing Part B of the OSR form at the sign in area when leaving the unit. OSR forms are provided at the registration station, in the back of this booklet, and on the website.
- Horses and Vehicles: The use of horses, ATVs, off-highway vehicles, off-road vehicles, and airboats on public hunting lands is generally prohibited. However, the use of ATVs and off-highway vehicles on public land is, in most cases, allowed for disabled hunters and those assisting disabled hunters. A disabled person is defined as a paraplegic or a person possessing the disabled parking placard or license plate on a registered vehicle. Some areas do not allow for vehicle use under any circumstances. Possession of the off-highway vehicle decal does not authorize any person to enter public land or use an off-highway vehicle on public land if such entry or use is prohibited. There are no special provisions or exemptions for disabled persons to use ATVs or off-highway vehicles on U.S. Forest Service land except on designated roads. See the Prohibited Acts on pages xi-xii and USFS restrictions on pages xiiii-xiv for general rules that are in effect on these units.
- **Hunter Use Survey:** Located on the inside back cover of this booklet is a Public Use Scorecard for you to log your hunting information. A random sample of hunters will be selected and mailed a survey to complete and return to TPWD. You will be asked information relative to days of use and game harvested by you on individual units. This information is very important to assist with monitoring populations, harvest, and evaluating use of the areas. If you receive a survey, please take the time to complete the survey and return it to TPWD. Your participation is greatly appreciated.
- · Litter: Please pick up all trash including shotgun hulls and boxes.