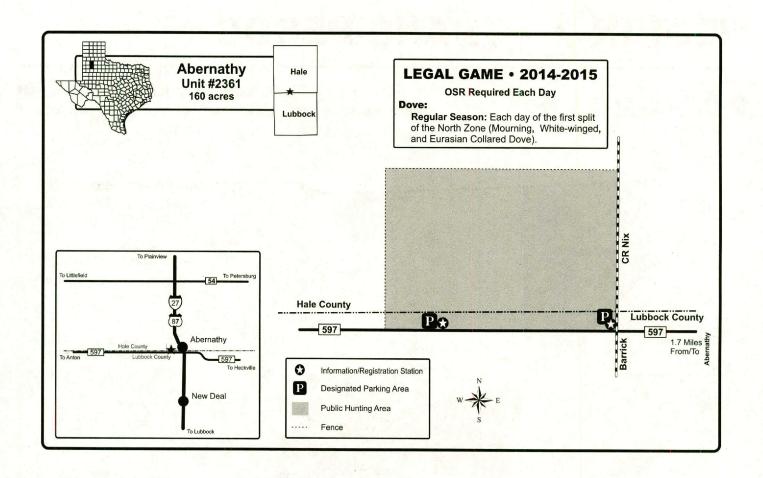

- On-site Registration: Many units in this booklet require on-site registration (OSR) for entry or participation in certain activities. OSR involves signing in and depositing Part A of the OSR form at a registration station immediately upon arrival at the unit and depositing Part B of the OSR form at the sign in area when leaving the unit. OSR forms are provided at the registration station, in the back of this booklet, and on the website.
- Horses and Vehicles: The use of horses, ATVs, off-highway vehicles, off-road vehicles, and airboats on public hunting lands is generally prohibited. However, the use of ATVs and off-highway vehicles on public land is, in most cases, allowed for disabled hunters and those assisting disabled hunters. A disabled person is defined as a paraplegic or a person possessing the disabled parking placard or license plate on a registered vehicle. Some areas do not allow for vehicle use under any circumstances. Possession of the off-highway vehicle decal does not authorize any person to enter public land or use an off-highway vehicle on public land if such entry or use is prohibited. There are no special provisions or exemptions for disabled persons to use ATVs or off-highway vehicles on U.S. Forest Service land except on designated roads. See the Prohibited Acts on pages xi-xii and USFS restrictions on pages xiiii-xiv for general rules that are in effect on these units.
- **Hunter Use Survey:** Located on the inside back cover of this booklet is a Public Use Scorecard for you to log your hunting information. A random sample of hunters will be selected and mailed a survey to complete and return to TPWD. You will be asked information relative to days of use and game harvested by you on individual units. This information is very important to assist with monitoring populations, harvest, and evaluating use of the areas. If you receive a survey, please take the time to complete the survey and return it to TPWD. Your participation is greatly appreciated.
- · Litter: Please pick up all trash including shotgun hulls and boxes.