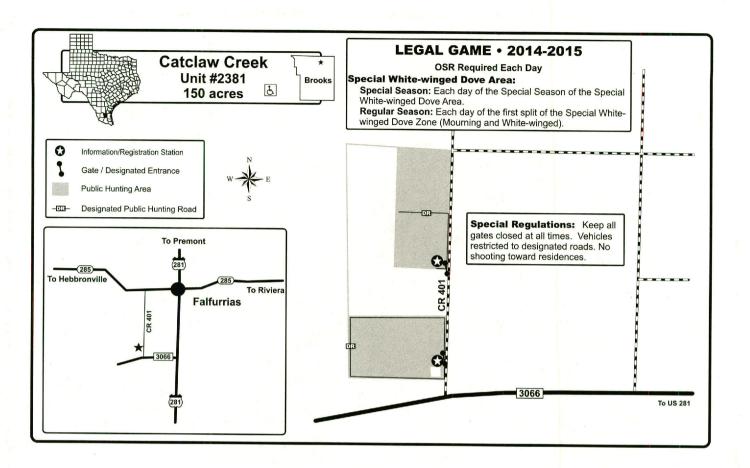

| 42   | 6     | 5         | 2                   | 1      | 4                     | 12    | 5          | 6        | 20     | 2       | 4       | 1            | 1          | 1         | 1          | 3               |

# SAN ANTONIO/CORPUS CHRISTI REGION 8 -







# Someone is stealing Texas' wildlife ...

# Do you know who?

If you know a poacher or know of poaching activity, report these violations to Operation Game Thief by calling

# 1-800-792-GAME

and help preserve our wildlife resources.

Information leading to the arrest and conviction of a poacher may result in a reward up to \$1,000.

#### **HELP SUPPORT**

Operation Same Thief a privately funded program

Become a member of the Operation Game Thief program.

Call (512) 389-8801 for membership information or send your tax-deductible donation to:

Operation Game Thief Texas Parks and Wildlife Department 4200 Smith School Road Austin, TX 78744



























# Burns West Unit #2393 606 acres

DeWitt

#### **LEGAL GAME • 2014-2015**

#### **OSR Required Sept. 19-28**

#### Dove