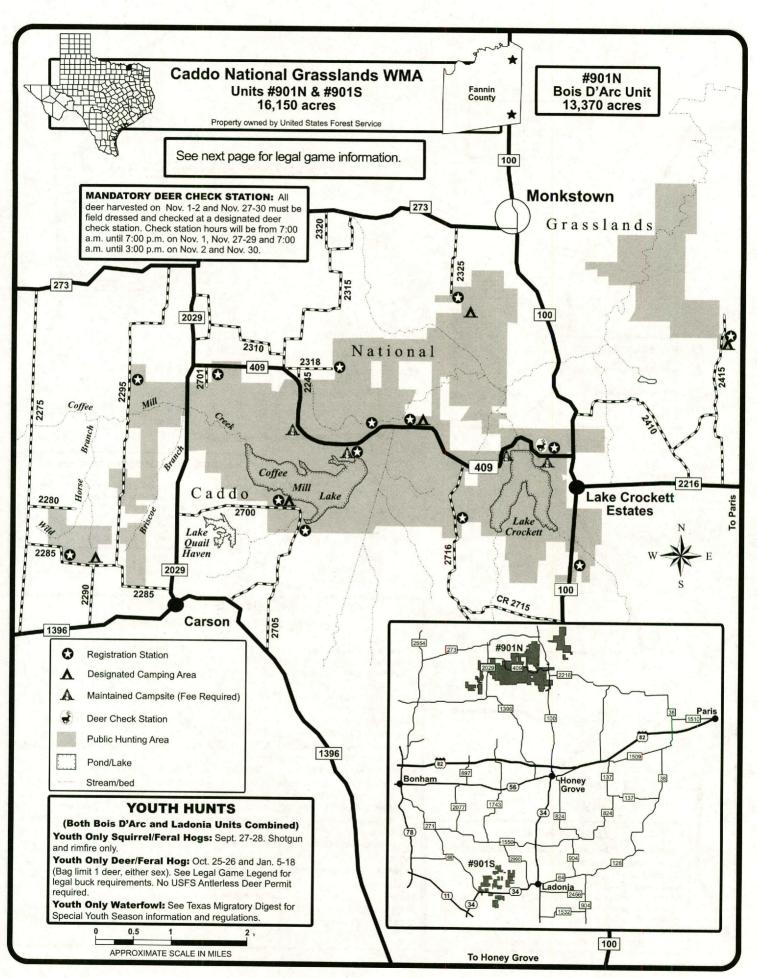

| PUB | LIC HU     | NT REGION 3 – CENTRAL TEXAS (Regional Map and Hunts Offered)    | 19    |
|-----|------------|-----------------------------------------------------------------|-------|
|     | 2494       | Kerr County: Los Rincones                                       |       |
| غ   |            | Monop County Manager Manager Live Manager                       | 20    |
| C   | 2051       | Mason County: Mason Mountain WMA                                | 21    |
|     |            | Nolan County: South Loraine                                     | 22    |
|     | 1001       | Taylor County: Abilene State Park                               | 23    |
|     | 1166       | Tom Green County: San Angelo State Park                         | 24    |
|     |            |                                                                 | •     |
| PUB | LIC HU     | NT REGION 4 – DALLAS/FT. WORTH (Regional Map and Hunts Offered) | 26-27 |
| С   | ollin Cour | nty Complex                                                     | 20    |
|     | 2266       | West FM 1777                                                    | 20    |
|     | 2267       | North Royse City                                                |       |
| C   | ollin/Hun  | t County Complex                                                | 00    |
|     | 2346       | FM 2194                                                         | 29    |
|     | 2385       | King Farm                                                       |       |
| C   |            | kwall County Complex                                            |       |
| ·   | 2316       | Farm Road 2755                                                  | 30    |
|     | 2298       | Farm Road 1138                                                  |       |
|     | 2230       | railli Road 1138                                                |       |
|     | 501        | Cooke/Denton/Grayson Counties: Ray Roberts PHL                  | 20.00 |
|     | 2363       | Delta County: Rattan Community                                  | 32-33 |
|     | 2466       | Delta County: FM 1520                                           | 34    |
| Ė   |            | Delta County: FM 1530                                           | 34    |
| O   | 1155       | Delta/Hopkins Counties: Cooper WMA                              | 35    |
|     | 901N       | Hopkins County: South Sulphur Unit - Cooper Lake State Park     | 36    |
|     | 901N       | Fannin County: Bois D'Arc Unit – Caddo National Grasslands WMA  | 37    |
|     | 2449       | Fannin County: Ladonia Unit - Caddo National Grasslands WMA     | 38    |
|     |            | Fannin County: Crossroads Farm                                  | 39    |
|     | 2018       | Hunt County: West Celeste                                       | 39    |
|     | 2178       | Hunt County: South Muddig                                       | 40    |
| Н   | unt Count  | y Complex 1                                                     | 41    |
|     | 2019       | Northwest Greenville                                            |       |
|     | 2336       | County Road 1057                                                |       |
|     | 2017       | County Road 1061                                                |       |
| н   | unt Count  | y Complex 2                                                     | 42    |
|     | 2268       | East FM 1570                                                    |       |
|     | 2296       | Warren Creek                                                    |       |
|     | 2297       | Black Branch                                                    |       |
|     | 708        | Hunt/Rains/Van Zandt Counties: Tawakoni WMA                     |       |
| Ġ.  |            | Lamor County, Det Mouse Wills                                   | 43    |
| Ċ.  | 2435       | Lamar County: Pat Mayse WMA                                     | 44    |
|     | 2433       | Rockwall County: Tate Farm West                                 | 45    |
| DHD | LIC UIII   | NT DECION E DINEWWOODS IN                                       |       |
| PUB | LIC HUI    | NT REGION 5 – PINEYWOODS (Regional Map and Hunts Offered)       | 46-47 |
|     | 733        | Anderson County: Big Lake Bottom WMA                            | 48    |
|     | 754        | Anderson County: Gus Engeling WMA                               | 49    |
|     | 2495       | Anderson County: Ivy                                            | 50    |
| F   | 727        | Bowie/Cass/Morris/Titus Counties: White Oak Creek WMA           | 51    |
|     | 2463       | Henderson County: Trinidad City Lake                            | 52    |
|     | 707        | Jasper/Tyler Counties: Angelina Neches/Dam B WMA                | 52    |
|     | 730        | Marion/Harrison Counties: Caddo Lake WMA                        | 53    |
|     | 747E       | Nacogdoches County: Alazan Bayou WMA - Blount Tract             | 54    |
|     | 747W       | Angelina County: Alazan Bayou WMA – Old River Tract             | 55    |
|     | 122        | Newton County: Campbell Global Unit 122                         | 56    |
|     | 630        | Panola County Sahina Divor Authority Unit 220                   | 57    |
|     | 902        | Panola County: Sabine River Authority Unit 630                  | 58    |
|     | 902<br>106 | Sabine/Jasper Country Compbell Clobal Unit 100                  | 59    |
|     | 903        | San Augustine County: Campbell Global Unit 106.                 | 60    |
|     | 903<br>615 | San Augustine County: Bannister WMA                             | 61    |
|     | 732        | Shelby County: North Toledo Bend WMA                            | 62    |
|     | 732<br>904 | Smith County: Old Sabine Bottom WMA                             | 63    |
|     | 304        | Trinity County: Alabama Creek WMA                               | 64    |