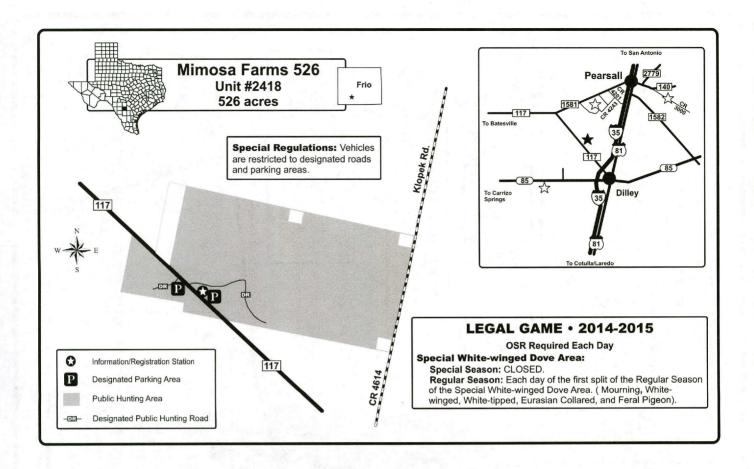

- Hunting License: A hunting license and any required stamp endorsements are required to hunt any public hunting lands.
- **Dogs:** Dogs may be used for hunting squirrel, rabbits, hares, furbearing animals, predatory animals, and game birds (other than turkey) on most units during the open seasons. See the Prohibited Acts section for rules and regulations concerning the use of dogs and area maps for further restrictions concerning the use of dogs.
- Maps: The maps in this Map Booklet and on the department's website are the only maps of public hunting lands that TPWD provides indicating hunting areas and designated roads open to permit holders. Maps in this publication can also be found at the TPWD website on the Public Hunting web page. Caution, maps purchased from other sources (U.S. Forest Service, COE, etc.) may include private roads that are not accessible by permit holders. Study the maps closely to avoid trespassing on private property or private roads when accessing, using or leaving public hunting lands. Many public hunting maps have aerial formats and GPS coordinates. These enhanced maps can be found online at the department's web pages at www.tpwd.texas.gov/huntwild/hunt/public/lands/maps
- **Hunting Seasons:** In most cases, public hunting units follow statewide seasons but there are exceptions. Check the individual unit maps closely for season dates, bag limits, closure dates, special regulations, or restricted access during the seasons. For more information, refer to the legal game information" section on page ix of this booklet.
- Whooping Cranes: This symbol has been placed on maps of certain public hunting areas where whooping cranes have been seen. Public hunters need to be aware that whooping cranes might be present in or fly through these public hunting areas. Texas is the wintering location for the last wild whooping crane population in the world. Traditionally, these endangered birds have wintered in wetlands near

- On-site Registration: Many units in this booklet require on-site registration (OSR) for entry or participation in certain activities. OSR involves signing in and depositing Part A of the OSR form at a registration station immediately upon arrival at the unit and depositing Part B of the OSR form at the sign in area when leaving the unit. OSR forms are provided at the registration station, in the back of this booklet, and on the website.
- Horses and Vehicles: The use of horses, ATVs, off-highway vehicles, off-road vehicles, and airboats on public hunting lands is generally prohibited. However, the use of ATVs and off-highway vehicles on public land is, in most cases, allowed for disabled hunters and those assisting disabled hunters. A disabled person is defined as a paraplegic or a person possessing the disabled parking placard or license plate on a registered vehicle. Some areas do not allow for vehicle use under any circumstances. Possession of the off-highway vehicle decal does not authorize any person to enter public land or use an off-highway vehicle on public land if such entry or use is prohibited. There are no special provisions or exemptions for disabled persons to use ATVs or off-highway vehicles on U.S. Forest Service land except on designated roads. See the Prohibited Acts on pages xi-xii and USFS restrictions on pages xiiii-xiv for general rules that are in effect on these units.
- **Hunter Use Survey:** Located on the inside back cover of this booklet is a Public Use Scorecard for you to log your hunting information. A random sample of hunters will be selected and mailed a survey to complete and return to TPWD. You will be asked information relative to days of use and game harvested by you on individual units. This information is very important to assist with monitoring populations, harvest, and evaluating use of the areas. If you receive a survey, please take the time to complete the survey and return it to TPWD. Your participation is greatly appreciated.
- · Litter: Please pick up all trash including shotgun hulls and boxes.