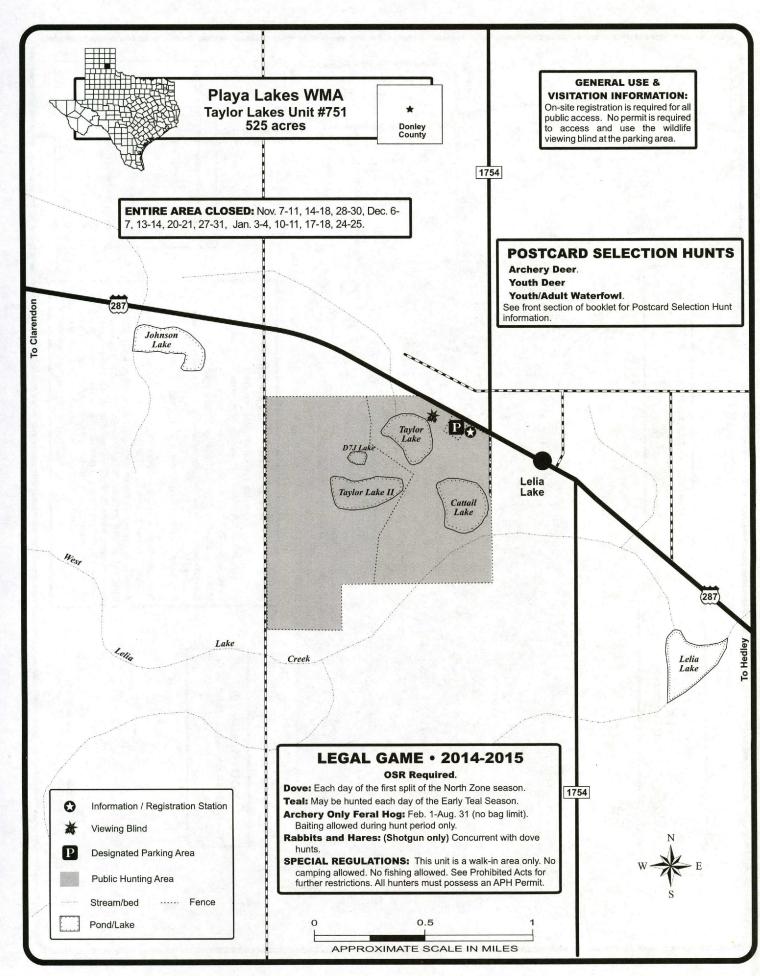

| PUB | LIC HU     | NT REGION 3 – CENTRAL TEXAS (Regional Map and Hunts Offered)    | 19    |
|-----|------------|-----------------------------------------------------------------|-------|
|     | 2494       | Kerr County: Los Rincones                                       |       |
| غ   |            | Monop County Manager Manager Live Manager                       | 20    |
| C   | 2051       | Mason County: Mason Mountain WMA                                | 21    |
|     |            | Nolan County: South Loraine                                     | 22    |
|     | 1001       | Taylor County: Abilene State Park                               | 23    |
|     | 1166       | Tom Green County: San Angelo State Park                         | 24    |
|     |            |                                                                 | •     |
| PUB | LIC HU     | NT REGION 4 – DALLAS/FT. WORTH (Regional Map and Hunts Offered) | 26-27 |
| С   | ollin Cour | nty Complex                                                     | 20    |
|     | 2266       | West FM 1777                                                    | 20    |
|     | 2267       | North Royse City                                                |       |
| C   | ollin/Hun  | t County Complex                                                | 00    |
|     | 2346       | FM 2194                                                         | 29    |
|     | 2385       | King Farm                                                       |       |
| C   |            | kwall County Complex                                            |       |
| ·   | 2316       | Farm Road 2755                                                  | 30    |
|     | 2298       | Farm Road 1138                                                  |       |
|     | 2230       | railli Road 1138                                                |       |
|     | 501        | Cooke/Denton/Grayson Counties: Ray Roberts PHL                  | 20.00 |
|     | 2363       | Delta County: Rattan Community                                  | 32-33 |
|     | 2466       | Delta County: FM 1520                                           | 34    |
| Ė   |            | Delta County: FM 1530                                           | 34    |
| O   | 1155       | Delta/Hopkins Counties: Cooper WMA                              | 35    |
|     | 901N       | Hopkins County: South Sulphur Unit - Cooper Lake State Park     | 36    |
|     | 901N       | Fannin County: Bois D'Arc Unit – Caddo National Grasslands WMA  | 37    |
|     | 2449       | Fannin County: Ladonia Unit - Caddo National Grasslands WMA     | 38    |
|     |            | Fannin County: Crossroads Farm                                  | 39    |
|     | 2018       | Hunt County: West Celeste                                       | 39    |
|     | 2178       | Hunt County: South Muddig                                       | 40    |
| Н   | unt Count  | y Complex 1                                                     | 41    |
|     | 2019       | Northwest Greenville                                            |       |
|     | 2336       | County Road 1057                                                |       |
|     | 2017       | County Road 1061                                                |       |
| н   | unt Count  | y Complex 2                                                     | 42    |
|     | 2268       | East FM 1570                                                    |       |
|     | 2296       | Warren Creek                                                    |       |
|     | 2297       | Black Branch                                                    |       |
|     | 708        | Hunt/Rains/Van Zandt Counties: Tawakoni WMA                     |       |
| Ġ.  |            | Lamor County, Det Mouse Wills                                   | 43    |
| Ċ.  | 2435       | Lamar County: Pat Mayse WMA                                     | 44    |
|     | 2433       | Rockwall County: Tate Farm West                                 | 45    |
| DHD | LIC UIII   | NT DECION E DINEWWOODS IN                                       |       |
| PUB | LIC HUI    | NT REGION 5 – PINEYWOODS (Regional Map and Hunts Offered)       | 46-47 |
|     | 733        | Anderson County: Big Lake Bottom WMA                            | 48    |
|     | 754        | Anderson County: Gus Engeling WMA                               | 49    |
|     | 2495       | Anderson County: Ivy                                            | 50    |
| F   | 727        | Bowie/Cass/Morris/Titus Counties: White Oak Creek WMA           | 51    |
|     | 2463       | Henderson County: Trinidad City Lake                            | 52    |
|     | 707        | Jasper/Tyler Counties: Angelina Neches/Dam B WMA                | 52    |
|     | 730        | Marion/Harrison Counties: Caddo Lake WMA                        | 53    |
|     | 747E       | Nacogdoches County: Alazan Bayou WMA - Blount Tract             | 54    |
|     | 747W       | Angelina County: Alazan Bayou WMA – Old River Tract             | 55    |
|     | 122        | Newton County: Campbell Global Unit 122                         | 56    |
|     | 630        | Panola County Sahina Divor Authority Unit 220                   | 57    |
|     | 902        | Panola County: Sabine River Authority Unit 630                  | 58    |
|     | 902<br>106 | Sabine/Jasper Country Compbell Clobal Unit 100                  | 59    |
|     | 903        | San Augustine County: Campbell Global Unit 106.                 | 60    |
|     | 903<br>615 | San Augustine County: Bannister WMA                             | 61    |
|     | 732        | Shelby County: North Toledo Bend WMA                            | 62    |
|     | 732<br>904 | Smith County: Old Sabine Bottom WMA                             | 63    |
|     | 304        | Trinity County: Alabama Creek WMA                               | 64    |