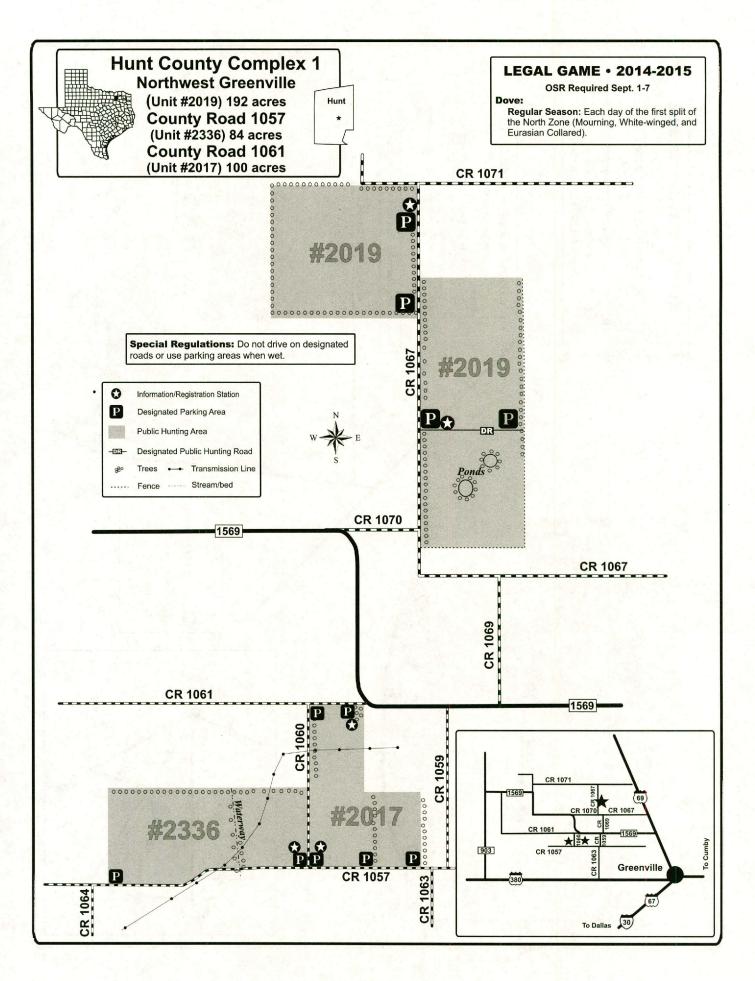

Dogs may be used for hunting squirrel, rabbits, hares, furbearing animals, predatory animals, and game birds (other than turkey) on most units during the open seasons. See the Prohibited Acts section for rules and regulations concerning the use of dogs and area maps for further restrictions concerning the use of dogs.