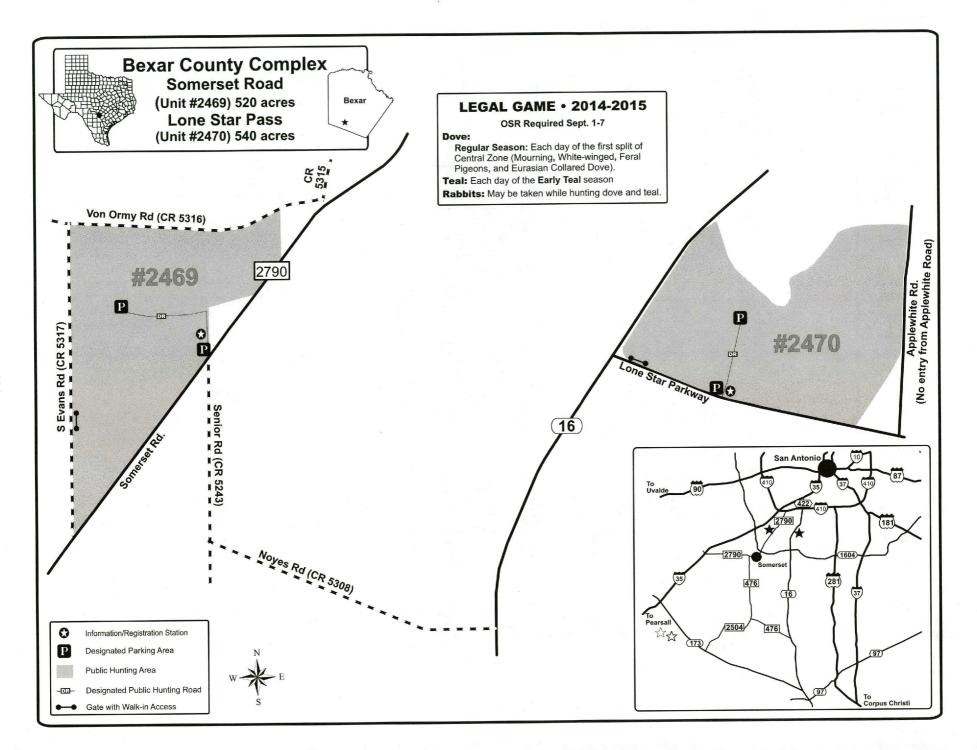

- On-site Registration: Many units in this booklet require on-site registration (OSR) for entry or participation in certain activities. OSR involves signing in and depositing Part A of the OSR form at a registration station immediately upon arrival at the unit and depositing Part B of the OSR form at the sign in area when leaving the unit. OSR forms are provided at the registration station, in the back of this booklet, and on the website.
- Horses and Vehicles: The use of horses, ATVs, off-highway vehicles, off-road vehicles, and airboats on public hunting lands is generally prohibited. However, the use of ATVs and off-highway vehicles on public land is, in most cases, allowed for disabled hunters and those assisting disabled hunters. A disabled person is defined as a paraplegic or a person possessing the disabled parking placard or license plate on a registered vehicle. Some areas do not allow for vehicle use under any circumstances. Possession of the off-highway vehicle decal does not authorize any person to enter public land or use an off-highway vehicle on public land if such entry or use is prohibited. There are no special provisions or exemptions for disabled persons to use ATVs or off-highway vehicles on U.S. Forest Service land except on designated roads. See the Prohibited Acts on pages xi-xii and USFS restrictions on pages xiiii-xiv for general rules that are in effect on these units.
- **Hunter Use Survey:** Located on the inside back cover of this booklet is a Public Use Scorecard for you to log your hunting information. A random sample of hunters will be selected and mailed a survey to complete and return to TPWD. You will be asked information relative to days of use and game harvested by you on individual units. This information is very important to assist with monitoring populations, harvest, and evaluating use of the areas. If you receive a survey, please take the time to complete the survey and return it to TPWD. Your participation is greatly appreciated.
- · Litter: Please pick up all trash including shotgun hulls and boxes.