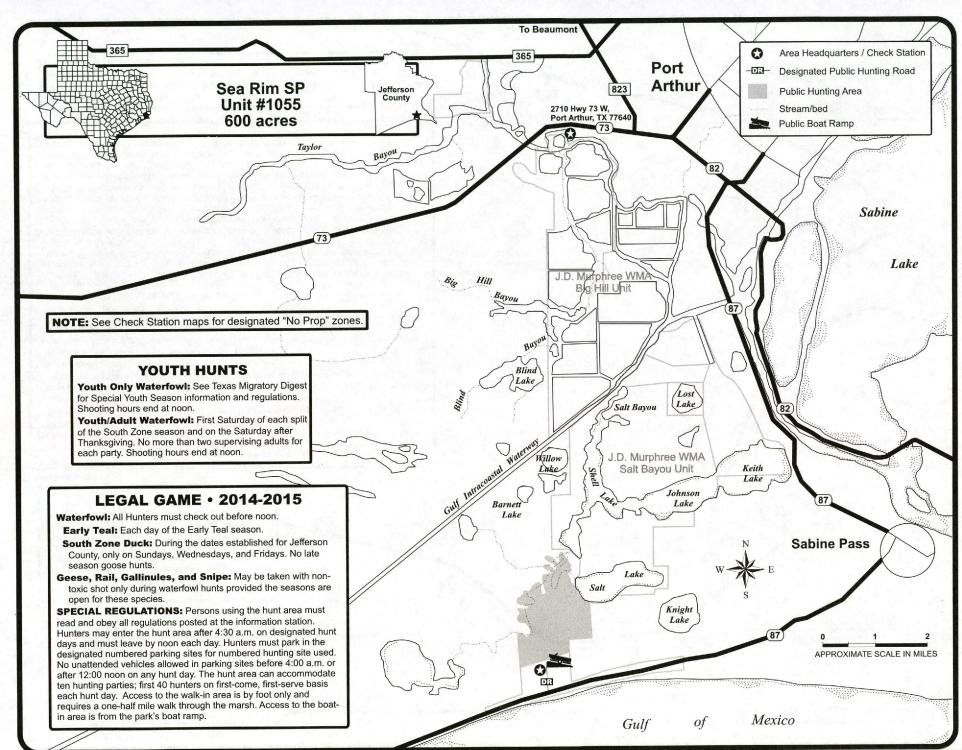

#### **TABLE OF CONTENTS**

| & Area offers more convenient access for disabled persons.      |                                             |
|-----------------------------------------------------------------|---------------------------------------------|
| Legal Game                                                      |                                             |
| Definitions                                                     |                                             |
| Prohibited ActsUSFS Restrictions                                |                                             |
| Youth Hunting                                                   |                                             |
| Hunter Education                                                |                                             |
| E-Postcard, Traditional Postcard and Phone Reservation Hunts (1 |                                             |
| :<br>Taylor Lakes Unit, Playa Lakes WMA                         | Justin Hurst WMA                            |
| Dimmitt Playa Unit, Playa Lakes WMA                             | Mad Island WMA                              |
| W.A. Pat Murphy Unit, Gene Howe WMA                             | Mission Lake Unit, Guadalupe Delta WMA      |
| Copper Breaks State Park                                        | San Antonio River Unit, Guadalupe Delta WMA |
| Gus Engeling WMA                                                | Black Gap WMA                               |
| Keechi Creek WMA                                                | Chaparral WMA                               |
| Granger PHL                                                     | James Daughtrey WMA                         |
| Richland Creek WMA, North Unit                                  | Cooper WMA                                  |
| Stephen F. Austin State Park                                    | Purtis Creek State Park                     |
| Nannie M. Stringfellow WMA                                      |                                             |
|                                                                 | •                                           |
| Map Legend                                                      |                                             |
|                                                                 |                                             |
| PUBLIC HUNT REGION 1 - PANHANDLE (Regiona                       | I Map and Hunts Offered)2-                  |
| 2455 Briscoe County: FM 1065                                    |                                             |
| 2224 Collinsworth County: Wolf Creek                            |                                             |
| 702 Cottle County: Matador WMA                                  |                                             |

| PUB | LIC HU     | NT REGION 3 – CENTRAL TEXAS (Regional Map and Hunts Offered)    | 19    |
|-----|------------|-----------------------------------------------------------------|-------|
|     | 2494       | Kerr County: Los Rincones                                       |       |
| غ   |            | Monop County Manager Manager Live Manager                       | 20    |
| C   | 2051       | Mason County: Mason Mountain WMA                                | 21    |
|     |            | Nolan County: South Loraine                                     | 22    |
|     | 1001       | Taylor County: Abilene State Park                               | 23    |
|     | 1166       | Tom Green County: San Angelo State Park                         | 24    |
|     |            |                                                                 | •     |
| PUB | LIC HU     | NT REGION 4 – DALLAS/FT. WORTH (Regional Map and Hunts Offered) | 26-27 |
| С   | ollin Cour | nty Complex                                                     | 20    |
|     | 2266       | West FM 1777                                                    | 20    |
|     | 2267       | North Royse City                                                |       |
| C   | ollin/Hun  | t County Complex                                                | 00    |
|     | 2346       | FM 2194                                                         | 29    |
|     | 2385       | King Farm                                                       |       |
| C   |            | kwall County Complex                                            |       |
| ·   | 2316       | Farm Road 2755                                                  | 30    |
|     | 2298       | Farm Road 1138                                                  |       |
|     | 2230       | railli Road 1138                                                |       |
|     | 501        | Cooke/Denton/Grayson Counties: Ray Roberts PHL                  | 20.00 |
|     | 2363       | Delta County: Rattan Community                                  | 32-33 |
|     | 2466       | Delta County: FM 1520                                           | 34    |
| Ė   |            | Delta County: FM 1530                                           | 34    |
| O   | 1155       | Delta/Hopkins Counties: Cooper WMA                              | 35    |
|     | 901N       | Hopkins County: South Sulphur Unit - Cooper Lake State Park     | 36    |
|     | 901N       | Fannin County: Bois D'Arc Unit – Caddo National Grasslands WMA  | 37    |
|     | 2449       | Fannin County: Ladonia Unit - Caddo National Grasslands WMA     | 38    |
|     |            | Fannin County: Crossroads Farm                                  | 39    |
|     | 2018       | Hunt County: West Celeste                                       | 39    |
|     | 2178       | Hunt County: South Muddig                                       | 40    |
| Н   | unt Count  | y Complex 1                                                     | 41    |
|     | 2019       | Northwest Greenville                                            |       |
|     | 2336       | County Road 1057                                                |       |
|     | 2017       | County Road 1061                                                |       |
| н   | unt Count  | y Complex 2                                                     | 42    |
|     | 2268       | East FM 1570                                                    |       |
|     | 2296       | Warren Creek                                                    |       |
|     | 2297       | Black Branch                                                    |       |
|     | 708        | Hunt/Rains/Van Zandt Counties: Tawakoni WMA                     |       |
| Ġ.  |            | Lamor County, Det Mouse Wills                                   | 43    |
| Ċ.  | 2435       | Lamar County: Pat Mayse WMA                                     | 44    |
|     | 2433       | Rockwall County: Tate Farm West                                 | 45    |
| DHD | LIC UIII   | NT DECION E DINEWWOODS IN                                       |       |
| PUB | LIC HUI    | NT REGION 5 – PINEYWOODS (Regional Map and Hunts Offered)       | 46-47 |
|     | 733        | Anderson County: Big Lake Bottom WMA                            | 48    |
|     | 754        | Anderson County: Gus Engeling WMA                               | 49    |
|     | 2495       | Anderson County: Ivy                                            | 50    |
| F   | 727        | Bowie/Cass/Morris/Titus Counties: White Oak Creek WMA           | 51    |
|     | 2463       | Henderson County: Trinidad City Lake                            | 52    |
|     | 707        | Jasper/Tyler Counties: Angelina Neches/Dam B WMA                | 52    |
|     | 730        | Marion/Harrison Counties: Caddo Lake WMA                        | 53    |
|     | 747E       | Nacogdoches County: Alazan Bayou WMA - Blount Tract             | 54    |
|     | 747W       | Angelina County: Alazan Bayou WMA – Old River Tract             | 55    |
|     | 122        | Newton County: Campbell Global Unit 122                         | 56    |
|     | 630        | Panola County Sahina Divor Authority Unit 220                   | 57    |
|     | 902        | Panola County: Sabine River Authority Unit 630                  | 58    |
|     | 902<br>106 | Sabine/Jasper Country Compbell Clobal Unit 100                  | 59    |
|     | 903        | San Augustine County: Campbell Global Unit 106.                 | 60    |
|     | 903<br>615 | San Augustine County: Bannister WMA                             | 61    |
|     | 732        | Shelby County: North Toledo Bend WMA                            | 62    |
|     | 732<br>904 | Smith County: Old Sabine Bottom WMA                             | 63    |
|     | 304        | Trinity County: Alabama Creek WMA                               | 64    |