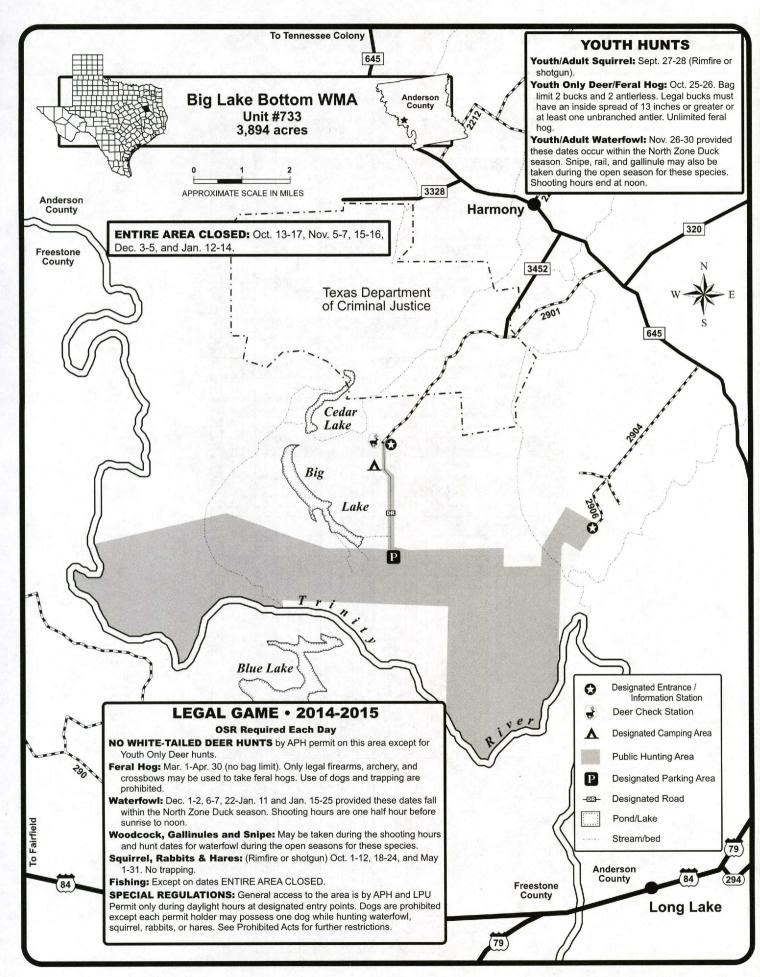

| PUB | LIC HU     | NT REGION 3 – CENTRAL TEXAS (Regional Map and Hunts Offered)    | 19    |
|-----|------------|-----------------------------------------------------------------|-------|
|     | 2494       | Kerr County: Los Rincones                                       |       |
| غ   |            | Monop County Manager Manager Live Manager                       | 20    |
| C   | 2051       | Mason County: Mason Mountain WMA                                | 21    |
|     |            | Nolan County: South Loraine                                     | 22    |
|     | 1001       | Taylor County: Abilene State Park                               | 23    |
|     | 1166       | Tom Green County: San Angelo State Park                         | 24    |
|     |            |                                                                 | •     |
| PUB | LIC HU     | NT REGION 4 – DALLAS/FT. WORTH (Regional Map and Hunts Offered) | 26-27 |
| С   | ollin Cour | nty Complex                                                     | 20    |
|     | 2266       | West FM 1777                                                    | 20    |
|     | 2267       | North Royse City                                                |       |
| C   | ollin/Hun  | t County Complex                                                | 00    |
|     | 2346       | FM 2194                                                         | 29    |
|     | 2385       | King Farm                                                       |       |
| C   |            | kwall County Complex                                            |       |
| ·   | 2316       | Farm Road 2755                                                  | 30    |
|     | 2298       | Farm Road 1138                                                  |       |
|     | 2230       | railli Road 1138                                                |       |
|     | 501        | Cooke/Denton/Grayson Counties: Ray Roberts PHL                  | 20.00 |
|     | 2363       | Delta County: Rattan Community                                  | 32-33 |
|     | 2466       | Delta County: FM 1520                                           | 34    |
| Ė   |            | Delta County: FM 1530                                           | 34    |
| O   | 1155       | Delta/Hopkins Counties: Cooper WMA                              | 35    |
|     | 901N       | Hopkins County: South Sulphur Unit - Cooper Lake State Park     | 36    |
|     | 901N       | Fannin County: Bois D'Arc Unit – Caddo National Grasslands WMA  | 37    |
|     | 2449       | Fannin County: Ladonia Unit - Caddo National Grasslands WMA     | 38    |
|     |            | Fannin County: Crossroads Farm                                  | 39    |
|     | 2018       | Hunt County: West Celeste                                       | 39    |
|     | 2178       | Hunt County: South Muddig                                       | 40    |
| Н   | unt Count  | y Complex 1                                                     | 41    |
|     | 2019       | Northwest Greenville                                            |       |
|     | 2336       | County Road 1057                                                |       |
|     | 2017       | County Road 1061                                                |       |
| н   | unt Count  | y Complex 2                                                     | 42    |
|     | 2268       | East FM 1570                                                    |       |
|     | 2296       | Warren Creek                                                    |       |
|     | 2297       | Black Branch                                                    |       |
|     | 708        | Hunt/Rains/Van Zandt Counties: Tawakoni WMA                     |       |
| Ġ.  |            | Lamor County, Det Mouse Wills                                   | 43    |
| Ċ.  | 2435       | Lamar County: Pat Mayse WMA                                     | 44    |
|     | 2433       | Rockwall County: Tate Farm West                                 | 45    |
| DHD | LIC UIII   | NT DECION E DINEWWOODS IN                                       |       |
| PUB | LIC HUI    | NT REGION 5 – PINEYWOODS (Regional Map and Hunts Offered)       | 46-47 |
|     | 733        | Anderson County: Big Lake Bottom WMA                            | 48    |
|     | 754        | Anderson County: Gus Engeling WMA                               | 49    |
|     | 2495       | Anderson County: Ivy                                            | 50    |
| F   | 727        | Bowie/Cass/Morris/Titus Counties: White Oak Creek WMA           | 51    |
|     | 2463       | Henderson County: Trinidad City Lake                            | 52    |
|     | 707        | Jasper/Tyler Counties: Angelina Neches/Dam B WMA                | 52    |
|     | 730        | Marion/Harrison Counties: Caddo Lake WMA                        | 53    |
|     | 747E       | Nacogdoches County: Alazan Bayou WMA - Blount Tract             | 54    |
|     | 747W       | Angelina County: Alazan Bayou WMA – Old River Tract             | 55    |
|     | 122        | Newton County: Campbell Global Unit 122                         | 56    |
|     | 630        | Panola County Sahina Divor Authority Unit 220                   | 57    |
|     | 902        | Panola County: Sabine River Authority Unit 630                  | 58    |
|     | 902<br>106 | Sabine/Jasper Country Compbell Clobal Unit 100                  | 59    |
|     | 903        | San Augustine County: Campbell Global Unit 106.                 | 60    |
|     | 903<br>615 | San Augustine County: Bannister WMA                             | 61    |
|     | 732        | Shelby County: North Toledo Bend WMA                            | 62    |
|     | 732<br>904 | Smith County: Old Sabine Bottom WMA                             | 63    |
|     | 304        | Trinity County: Alabama Creek WMA                               | 64    |