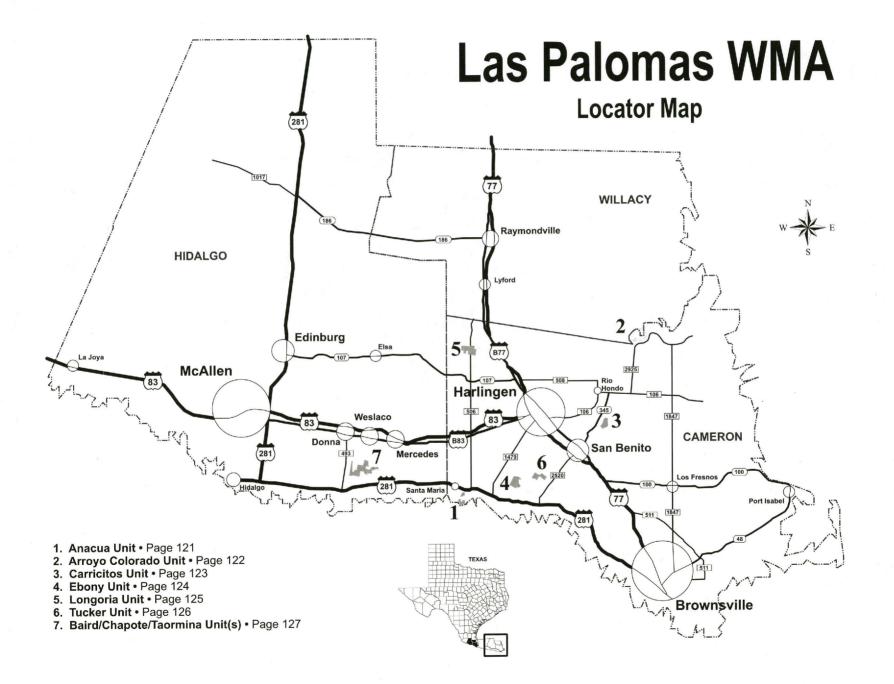

| 2       | 4       | 1            | 1          | 1         | 1          | 3               |

# SAN ANTONIO/CORPUS CHRISTI REGION 8 -







# Someone is stealing Texas' wildlife ...

# Do you know who?

If you know a poacher or know of poaching activity, report these violations to Operation Game Thief by calling

# 1-800-792-GAME

and help preserve our wildlife resources.

Information leading to the arrest and conviction of a poacher may result in a reward up to \$1,000.

#### **HELP SUPPORT**

Operation Same Thief a privately funded program

Become a member of the Operation Game Thief program.

Call (512) 389-8801 for membership information or send your tax-deductible donation to:

Operation Game Thief Texas Parks and Wildlife Department 4200 Smith School Road Austin, TX 78744



























# Burns West Unit #2393 606 acres

DeWitt

#### **LEGAL GAME • 2014-2015**

#### **OSR Required Sept. 19-28**

#### Dove:

**Regular Season:** Each day of the first split of the South Zone (Mourning, White-winged, Eurasian Collared, and Feral Pigeon).

Feral Hog: May be taken while hunting dove.

**Means Restrictions:** Shotguns using slugs or buckshot are the only legal means for taking hogs.

Special Regulations: The entrance gate must remain locked at all times. The combination is the unit number (2393). During wet weather use entrance parking area only.



To Shiner













# TICK-BORNE DISEASES IN TEXAS

Each year Texans contract Lyme disease, Rocky Mountain spotted fever, ehrlichiosis and relapsing fever. All of these diseases are transmitted by the bite of an