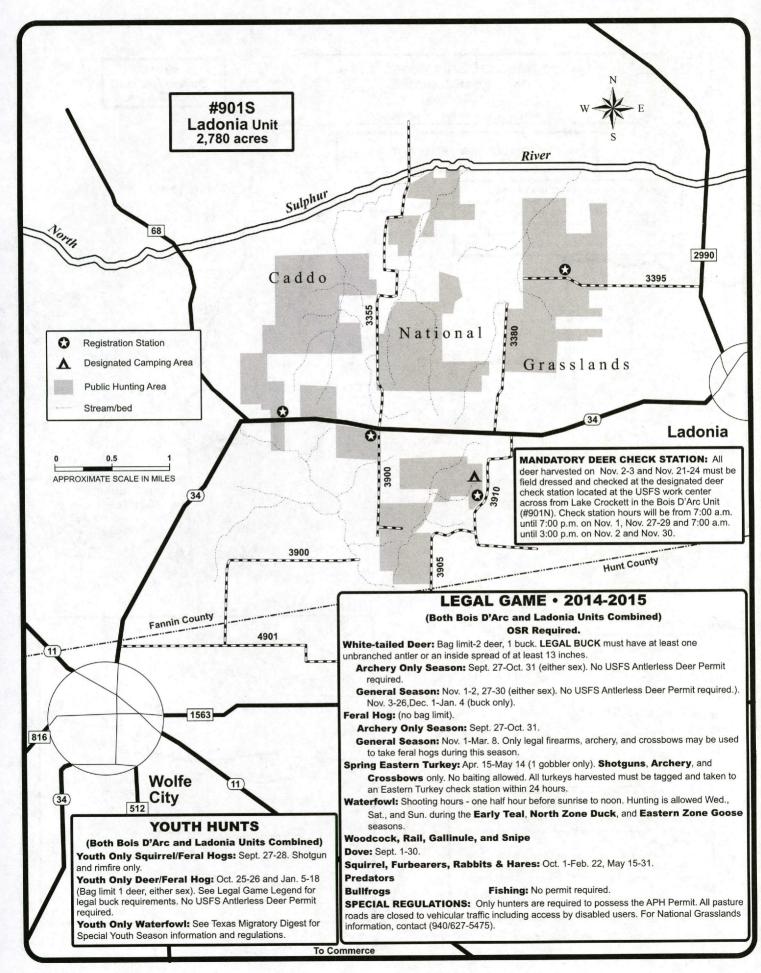

| PUB | LIC HU     | NT REGION 3 – CENTRAL TEXAS (Regional Map and Hunts Offered)    | 19    |
|-----|------------|-----------------------------------------------------------------|-------|
|     | 2494       | Kerr County: Los Rincones                                       |       |
| غ   |            | Monop County Manager Manager Live Manager                       | 20    |
| C   | 2051       | Mason County: Mason Mountain WMA                                | 21    |
|     |            | Nolan County: South Loraine                                     | 22    |
|     | 1001       | Taylor County: Abilene State Park                               | 23    |
|     | 1166       | Tom Green County: San Angelo State Park                         | 24    |
|     |            |                                                                 | •     |
| PUB | LIC HU     | NT REGION 4 – DALLAS/FT. WORTH (Regional Map and Hunts Offered) | 26-27 |
| С   | ollin Cour | nty Complex                                                     | 20    |
|     | 2266       | West FM 1777                                                    | 20    |
|     | 2267       | North Royse City                                                |       |
| C   | ollin/Hun  | t County Complex                                                | 00    |
|     | 2346       | FM 2194                                                         | 29    |
|     | 2385       | King Farm                                                       |       |
| C   |            | kwall County Complex                                            |       |
| ·   | 2316       | Farm Road 2755                                                  | 30    |
|     | 2298       | Farm Road 1138                                                  |       |
|     | 2230       | railli Road 1138                                                |       |
|     | 501        | Cooke/Denton/Grayson Counties: Ray Roberts PHL                  | 20.00 |
|     | 2363       | Delta County: Rattan Community                                  | 32-33 |
|     | 2466       | Delta County: FM 1520                                           | 34    |
| Ė   |            | Delta County: FM 1530                                           | 34    |
| O   | 1155       | Delta/Hopkins Counties: Cooper WMA                              | 35    |
|     | 901N       | Hopkins County: South Sulphur Unit - Cooper Lake State Park     | 36    |
|     | 901N       | Fannin County: Bois D'Arc Unit – Caddo National Grasslands WMA  | 37    |
|     | 2449       | Fannin County: Ladonia Unit - Caddo National Grasslands WMA     | 38    |
|     |            | Fannin County: Crossroads Farm                                  | 39    |
|     | 2018       | Hunt County: West Celeste                                       | 39    |
|     | 2178       | Hunt County: South Muddig                                       | 40    |
| Н   | unt Count  | y Complex 1                                                     | 41    |
|     | 2019       | Northwest Greenville                                            |       |
|     | 2336       | County Road 1057                                                |       |
|     | 2017       | County Road 1061                                                |       |
| н   | unt Count  | y Complex 2                                                     | 42    |
|     | 2268       | East FM 1570                                                    |       |
|     | 2296       | Warren Creek                                                    |       |
|     | 2297       | Black Branch                                                    |       |
|     | 708        | Hunt/Rains/Van Zandt Counties: Tawakoni WMA                     |       |
| Ġ.  |            | Lamor County, Det Mouse Wills                                   | 43    |
| Ċ.  | 2435       | Lamar County: Pat Mayse WMA                                     | 44    |
|     | 2433       | Rockwall County: Tate Farm West                                 | 45    |
| DHD | LIC UIII   | NT DECION E DINEWWOODS IN                                       |       |
| PUB | LIC HUI    | NT REGION 5 – PINEYWOODS (Regional Map and Hunts Offered)       | 46-47 |
|     | 733        | Anderson County: Big Lake Bottom WMA                            | 48    |
|     | 754        | Anderson County: Gus Engeling WMA                               | 49    |
|     | 2495       | Anderson County: Ivy                                            | 50    |
| F   | 727        | Bowie/Cass/Morris/Titus Counties: White Oak Creek WMA           | 51    |
|     | 2463       | Henderson County: Trinidad City Lake                            | 52    |
|     | 707        | Jasper/Tyler Counties: Angelina Neches/Dam B WMA                | 52    |
|     | 730        | Marion/Harrison Counties: Caddo Lake WMA                        | 53    |
|     | 747E       | Nacogdoches County: Alazan Bayou WMA - Blount Tract             | 54    |
|     | 747W       | Angelina County: Alazan Bayou WMA – Old River Tract             | 55    |
|     | 122        | Newton County: Campbell Global Unit 122                         | 56    |
|     | 630        | Panola County Sahina Divor Authority Unit 220                   | 57    |
|     | 902        | Panola County: Sabine River Authority Unit 630                  | 58    |
|     | 902<br>106 | Sabine/Jasper Country Compbell Clobal Unit 100                  | 59    |
|     | 903        | San Augustine County: Campbell Global Unit 106.                 | 60    |
|     | 903<br>615 | San Augustine County: Bannister WMA                             | 61    |
|     | 732        | Shelby County: North Toledo Bend WMA                            | 62    |
|     | 732<br>904 | Smith County: Old Sabine Bottom WMA                             | 63    |
|     | 304        | Trinity County: Alabama Creek WMA                               | 64    |