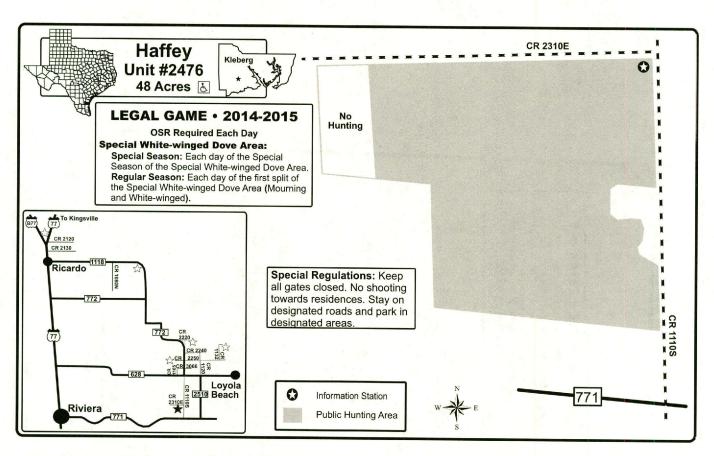

- On-site Registration: Many units in this booklet require on-site registration (OSR) for entry or participation in certain activities. OSR involves signing in and depositing Part A of the OSR form at a registration station immediately upon arrival at the unit and depositing Part B of the OSR form at the sign in area when leaving the unit. OSR forms are provided at the registration station, in the back of this booklet, and on the website.
- Horses and Vehicles: The use of horses, ATVs, off-highway vehicles, off-road vehicles, and airboats on public hunting lands is generally prohibited. However, the use of ATVs and off-highway vehicles on public land is, in most cases, allowed for disabled hunters and those assisting disabled hunters. A disabled person is defined as a paraplegic or a person possessing the disabled parking placard or license plate on a registered vehicle. Some areas do not allow for vehicle use under any circumstances. Possession of the off-highway vehicle decal does not authorize any person to enter public land or use an off-highway vehicle on public land if such entry or use is prohibited. There are no special provisions or exemptions for disabled persons to use ATVs or off-highway vehicles on U.S. Forest Service land except on designated roads. See the Prohibited Acts on pages xi-xii and USFS restrictions on pages xiiii-xiv for general rules that are in effect on these units.
- **Hunter Use Survey:** Located on the inside back cover of this booklet is a Public Use Scorecard for you to log your hunting information. A random sample of hunters will be selected and mailed a survey to complete and return to TPWD. You will be asked information relative to days of use and game harvested by you on individual units. This information is very important to assist with monitoring populations, harvest, and evaluating use of the areas. If you receive a survey, please take the time to complete the survey and return it to TPWD. Your participation is greatly appreciated.
- · Litter: Please pick up all trash including shotgun hulls and boxes.