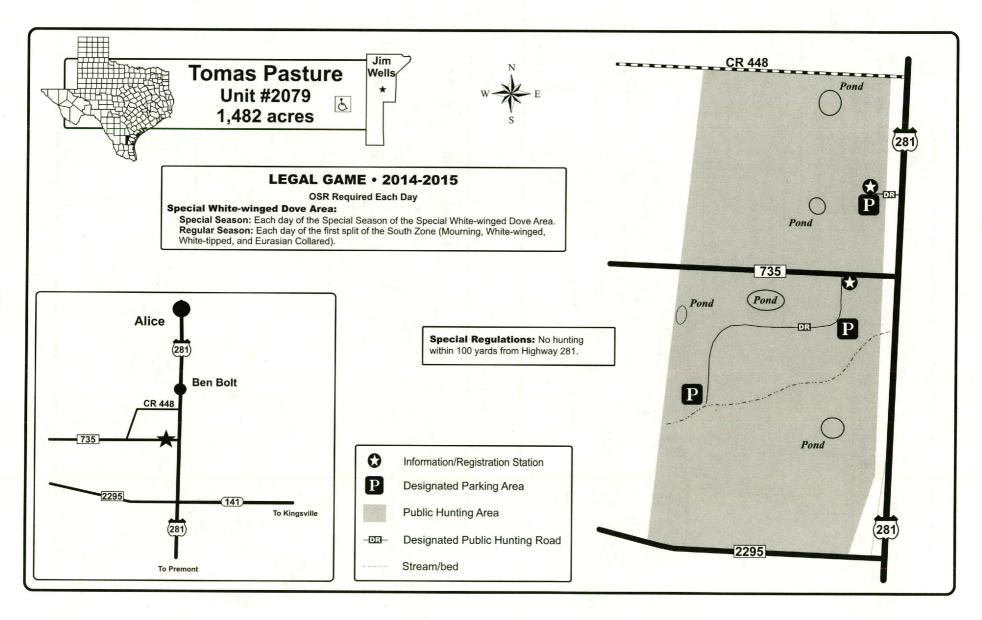

- On-site Registration: Many units in this booklet require on-site registration (OSR) for entry or participation in certain activities. OSR involves signing in and depositing Part A of the OSR form at a registration station immediately upon arrival at the unit and depositing Part B of the OSR form at the sign in area when leaving the unit. OSR forms are provided at the registration station, in the back of this booklet, and on the website.
- Horses and Vehicles: The use of horses, ATVs, off-highway vehicles, off-road vehicles, and airboats on public hunting lands is generally prohibited. However, the use of ATVs and off-highway vehicles on public land is, in most cases, allowed for disabled hunters and those assisting disabled hunters. A disabled person is defined as a paraplegic or a person possessing the disabled parking placard or license plate on a registered vehicle. Some areas do not allow for vehicle use under any circumstances. Possession of the off-highway vehicle decal does not authorize any person to enter public land or use an off-highway vehicle on public land if such entry or use is prohibited. There are no special provisions or exemptions for disabled persons to use ATVs or off-highway vehicles on U.S. Forest Service land except on designated roads. See the Prohibited Acts on pages xi-xii and USFS restrictions on pages xiiii-xiv for general rules that are in effect on these units.
- **Hunter Use Survey:** Located on the inside back cover of this booklet is a Public Use Scorecard for you to log your hunting information. A random sample of hunters will be selected and mailed a survey to complete and return to TPWD. You will be asked information relative to days of use and game harvested by you on individual units. This information is very important to assist with monitoring populations, harvest, and evaluating use of the areas. If you receive a survey, please take the time to complete the survey and return it to TPWD. Your participation is greatly appreciated.
- · Litter: Please pick up all trash including shotgun hulls and boxes.