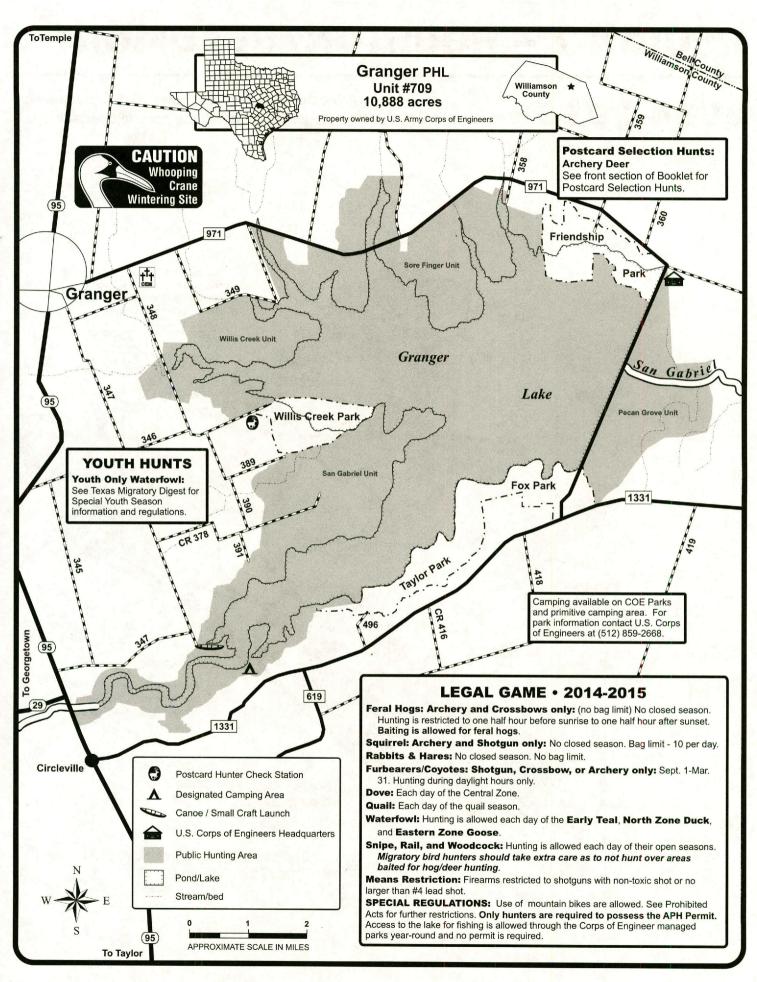

- Hunting License: A hunting license and any required stamp endorsements are required to hunt any public hunting lands.
- **Dogs:** Dogs may be used for hunting squirrel, rabbits, hares, furbearing animals, predatory animals, and game birds (other than turkey) on most units during the open seasons. See the Prohibited Acts section for rules and regulations concerning the use of dogs and area maps for further restrictions concerning the use of dogs.
- Maps: The maps in this Map Booklet and on the department's website are the only maps of public hunting lands that TPWD provides indicating hunting areas and designated roads open to permit holders. Maps in this publication can also be found at the TPWD website on the Public Hunting web page. Caution, maps purchased from other sources (U.S. Forest Service, COE, etc.) may include private roads that are not accessible by permit holders. Study the maps closely to avoid trespassing on private property or private roads when accessing, using or leaving public hunting lands. Many public hunting maps have aerial formats and GPS coordinates. These enhanced maps can be found online at the department's web pages at www.tpwd.texas.gov/huntwild/hunt/public/lands/maps
- **Hunting Seasons:** In most cases, public hunting units follow statewide seasons but there are exceptions. Check the individual unit maps closely for season dates, bag limits, closure dates, special regulations, or restricted access during the seasons. For more information, refer to the legal game information" section on page ix of this booklet.
- Whooping Cranes: This symbol has been placed on maps of certain public hunting areas where whooping cranes have been seen. Public hunters need to be aware that whooping cranes might be present in or fly through these public hunting areas. Texas is the wintering location for the last wild whooping crane population in the world. Traditionally, these endangered birds have wintered in wetlands near

Aransas National Wildlife Refuge in Aransas County; however, in recent years, whooping cranes have also wintered in other Texas counties. For more information on whooping crane identification, visit **www.tpwd.texas.gov/whoopingcranes**. There are heavy fines for accidental and/or intentional shooting of whooping cranes, so "be sure before you shoot!"