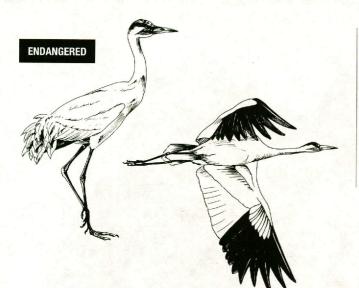

- Hunting License: A hunting license and any required stamp endorsements are required to hunt any public hunting lands.
- **Dogs:** Dogs may be used for hunting squirrel, rabbits, hares, furbearing animals, predatory animals, and game birds (other than turkey) on most units during the open seasons. See the Prohibited Acts section for rules and regulations concerning the use of dogs and area maps for further restrictions concerning the use of dogs.
- Maps: The maps in this Map Booklet and on the department's website are the only maps of public hunting lands that TPWD provides indicating hunting areas and designated roads open to permit holders. Maps in this publication can also be found at the TPWD website on the Public Hunting web page. Caution, maps purchased from other sources (U.S. Forest Service, COE, etc.) may include private roads that are not accessible by permit holders. Study the maps closely to avoid trespassing on private property or private roads when accessing, using or leaving public hunting lands. Many public hunting maps have aerial formats and GPS coordinates. These enhanced maps can be found online at the department's web pages at www.tpwd.texas.gov/huntwild/hunt/public/lands/maps
- **Hunting Seasons:** In most cases, public hunting units follow statewide seasons but there are exceptions. Check the individual unit maps closely for season dates, bag limits, closure dates, special regulations, or restricted access during the seasons. For more information, refer to the legal game information" section on page ix of this booklet.
- Whooping Cranes: This symbol has been placed on maps of certain public hunting areas where whooping cranes have been seen. Public hunters need to be aware that whooping cranes might be present in or fly through these public hunting areas. Texas is the wintering location for the last wild whooping crane population in the world. Traditionally, these endangered birds have wintered in wetlands near

Aransas National Wildlife Refuge in Aransas County; however, in recent years, whooping cranes have also wintered in other Texas counties. For more information on whooping crane identification, visit **www.tpwd.texas.gov/whoopingcranes**. There are heavy fines for accidental and/or intentional shooting of whooping cranes, so "be sure before you shoot!"