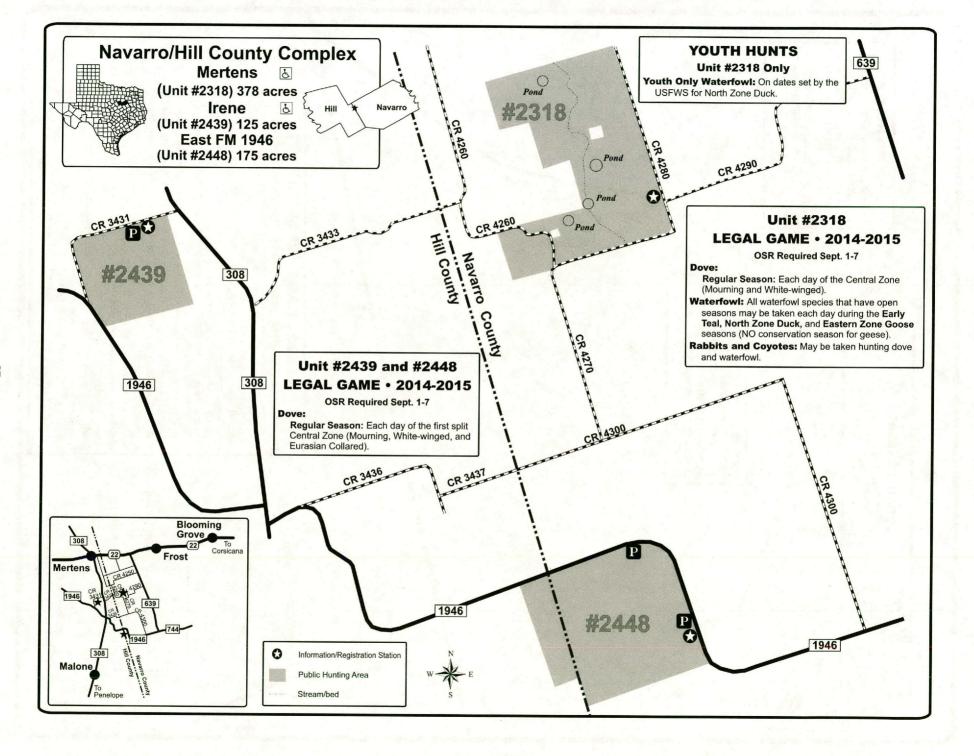

- Hunting License: A hunting license and any required stamp endorsements are required to hunt any public hunting lands.
- **Dogs:** Dogs may be used for hunting squirrel, rabbits, hares, furbearing animals, predatory animals, and game birds (other than turkey) on most units during the open seasons. See the Prohibited Acts section for rules and regulations concerning the use of dogs and area maps for further restrictions concerning the use of dogs.
- Maps: The maps in this Map Booklet and on the department's website are the only maps of public hunting lands that TPWD provides indicating hunting areas and designated roads open to permit holders. Maps in this publication can also be found at the TPWD website on the Public Hunting web page. Caution, maps purchased from other sources (U.S. Forest Service, COE, etc.) may include private roads that are not accessible by permit holders. Study the maps closely to avoid trespassing on private property or private roads when accessing, using or leaving public hunting lands. Many public hunting maps have aerial formats and GPS coordinates. These enhanced maps can be found online at the department's web pages at www.tpwd.texas.gov/huntwild/hunt/public/lands/maps
- **Hunting Seasons:** In most cases, public hunting units follow statewide seasons but there are exceptions. Check the individual unit maps closely for season dates, bag limits, closure dates, special regulations, or restricted access during the seasons. For more information, refer to the legal game information" section on page ix of this booklet.
- Whooping Cranes: This symbol has been placed on maps of certain public hunting areas where whooping cranes have been seen. Public hunters need to be aware that whooping cranes might be present in or fly through these public hunting areas. Texas is the wintering location for the last wild whooping crane population in the world. Traditionally, these endangered birds have wintered in wetlands near

- On-site Registration: Many units in this booklet require on-site registration (OSR) for entry or participation in certain activities. OSR involves signing in and depositing Part A of the OSR form at a registration station immediately upon arrival at the unit and depositing Part B of the OSR form at the sign in area when leaving the unit. OSR forms are provided at the registration station, in the back of this booklet, and on the website.
- Horses and Vehicles: The use of horses, ATVs, off-highway vehicles, off-road vehicles, and airboats on public hunting lands is generally prohibited. However, the use of ATVs and off-highway vehicles on public land is, in most cases, allowed for disabled hunters and those assisting disabled hunters. A disabled person is defined as a paraplegic or a person possessing the disabled parking placard or license plate on a registered vehicle. Some areas do not allow for vehicle use under any circumstances. Possession of the off-highway vehicle decal does not authorize any person to enter public land or use an off-highway vehicle on public land if such entry or use is prohibited. There are no special provisions or exemptions for disabled persons to use ATVs or off-highway vehicles on U.S. Forest Service land except on designated roads. See the Prohibited Acts on pages xi-xii and USFS restrictions on pages xiiii-xiv for general rules that are in effect on these units.
- **Hunter Use Survey:** Located on the inside back cover of this booklet is a Public Use Scorecard for you to log your hunting information. A random sample of hunters will be selected and mailed a survey to complete and return to TPWD. You will be asked information relative to days of use and game harvested by you on individual units. This information is very important to assist with monitoring populations, harvest, and evaluating use of the areas. If you receive a survey, please take the time to complete the survey and return it to TPWD. Your participation is greatly appreciated.
- · Litter: Please pick up all trash including shotgun hulls and boxes.