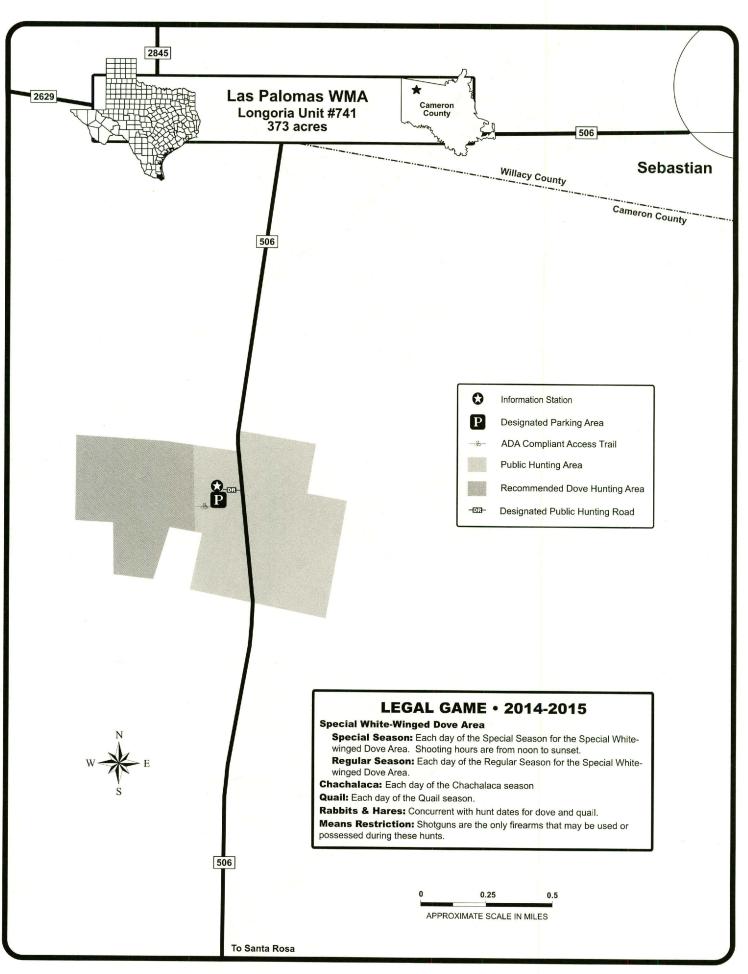

| 4       | 1            | 1          | 1         | 1          | 3               |

# SAN ANTONIO/CORPUS CHRISTI REGION 8 -







# Someone is stealing Texas' wildlife ...

# Do you know who?

If you know a poacher or know of poaching activity, report these violations to Operation Game Thief by calling

# 1-800-792-GAME

and help preserve our wildlife resources.

Information leading to the arrest and conviction of a poacher may result in a reward up to \$1,000.

#### **HELP SUPPORT**

Operation Same Thief a privately funded program

Become a member of the Operation Game Thief program.

Call (512) 389-8801 for membership information or send your tax-deductible donation to:

Operation Game Thief Texas Parks and Wildlife Department 4200 Smith School Road Austin, TX 78744



























# Burns West Unit #2393 606 acres

DeWitt

#### **LEGAL GAME • 2014-2015**

#### **OSR Required Sept. 19-28**

#### Dove:

**Regular Season:** Each day of the first split of the South Zone (Mourning, White-winged, Eurasian Collared, and Feral Pigeon).

Feral Hog: May be taken while hunting dove.

**Means Restrictions:** Shotguns using slugs or buckshot are the only legal means for taking hogs.

Special Regulations: The entrance gate must remain locked at all times. The combination is the unit number (2393). During wet weather use entrance parking area only.



To Shiner













# TICK-BORNE DISEASES IN TEXAS

Each year Texans contract Lyme disease, Rocky Mountain spotted fever, ehrlichiosis and relapsing fever. All of these diseases are transmitted by the bite of an infected t