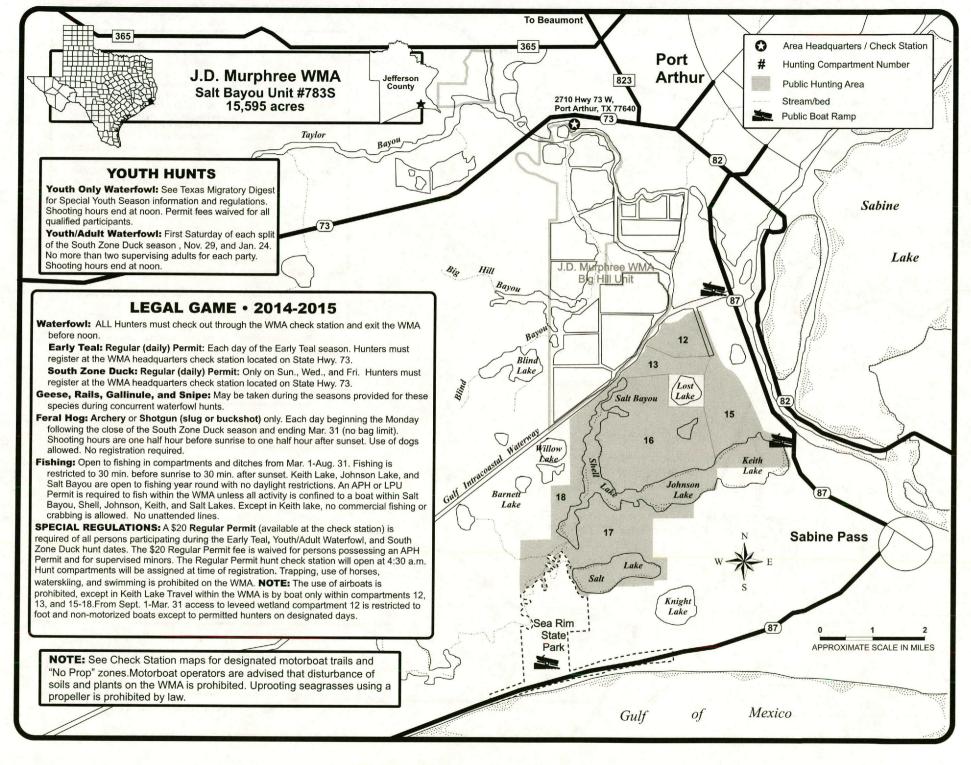

#### **TABLE OF CONTENTS**

| & Area offers more convenient access for disabled persons.      |                                             |
|-----------------------------------------------------------------|---------------------------------------------|
| Legal Game                                                      |                                             |
| Definitions                                                     |                                             |
| Prohibited ActsUSFS Restrictions                                |                                             |
| Youth Hunting                                                   |                                             |
| Hunter Education                                                |                                             |
| E-Postcard, Traditional Postcard and Phone Reservation Hunts (1 |                                             |
| :<br>Taylor Lakes Unit, Playa Lakes WMA                         | Justin Hurst WMA                            |
| Dimmitt Playa Unit, Playa Lakes WMA                             | Mad Island WMA                              |
| W.A. Pat Murphy Unit, Gene Howe WMA                             | Mission Lake Unit, Guadalupe Delta WMA      |
| Copper Breaks State Park                                        | San Antonio River Unit, Guadalupe Delta WMA |
| Gus Engeling WMA                                                | Black Gap WMA                               |
| Keechi Creek WMA                                                | Chaparral WMA                               |
| Granger PHL                                                     | James Daughtrey WMA                         |
| Richland Creek WMA, North Unit                                  | Cooper WMA                                  |
| Stephen F. Austin State Park                                    | Purtis Creek State Park                     |
| Nannie M. Stringfellow WMA                                      |                                             |
|                                                                 | •                                           |
| Map Legend                                                      |                                             |
|                                                                 |                                             |
| PUBLIC HUNT REGION 1 - PANHANDLE (Regiona                       | I Map and Hunts Offered)2-                  |
| 2455 Briscoe County: FM 1065                                    |                                             |
| 2224 Collinsworth County: Wolf Creek                            |                                             |
| 702 Cottle County: Matador WMA                                  |                                             |

| PUB | LIC HU     | NT REGION 3 – CENTRAL TEXAS (Regional Map and Hunts Offered)    | 19    |
|-----|------------|-----------------------------------------------------------------|-------|
|     | 2494       | Kerr County: Los Rincones                                       |       |
| غ   |            | Monop County Manager Manager Live Manager                       | 20    |
| C   | 2051       | Mason County: Mason Mountain WMA                                | 21    |
|     |            | Nolan County: South Loraine                                     | 22    |
|     | 1001       | Taylor County: Abilene State Park                               | 23    |
|     | 1166       | Tom Green County: San Angelo State Park                         | 24    |
|     |            |                                                                 | •     |
| PUB | LIC HU     | NT REGION 4 – DALLAS/FT. WORTH (Regional Map and Hunts Offered) | 26-27 |
| С   | ollin Cour | nty Complex                                                     | 20    |
|     | 2266       | West FM 1777                                                    | 20    |
|     | 2267       | North Royse City                                                |       |
| C   | ollin/Hun  | t County Complex                                                | 00    |
|     | 2346       | FM 2194                                                         | 29    |
|     | 2385       | King Farm                                                       |       |
| C   |            | kwall County Complex                                            |       |
| ·   | 2316       | Farm Road 2755                                                  | 30    |
|     | 2298       | Farm Road 1138                                                  |       |
|     | 2230       | railli Road 1138                                                |       |
|     | 501        | Cooke/Denton/Grayson Counties: Ray Roberts PHL                  | 20.00 |
|     | 2363       | Delta County: Rattan Community                                  | 32-33 |
|     | 2466       | Delta County: FM 1520                                           | 34    |
| Ė   |            | Delta County: FM 1530                                           | 34    |
| O   | 1155       | Delta/Hopkins Counties: Cooper WMA                              | 35    |
|     | 901N       | Hopkins County: South Sulphur Unit - Cooper Lake State Park     | 36    |
|     | 901N       | Fannin County: Bois D'Arc Unit – Caddo National Grasslands WMA  | 37    |
|     | 2449       | Fannin County: Ladonia Unit - Caddo National Grasslands WMA     | 38    |
|     |            | Fannin County: Crossroads Farm                                  | 39    |
|     | 2018       | Hunt County: West Celeste                                       | 39    |
|     | 2178       | Hunt County: South Muddig                                       | 40    |
| Н   | unt Count  | y Complex 1                                                     | 41    |
|     | 2019       | Northwest Greenville                                            |       |
|     | 2336       | County Road 1057                                                |       |
|     | 2017       | County Road 1061                                                |       |
| н   | unt Count  | y Complex 2                                                     | 42    |
|     | 2268       | East FM 1570                                                    |       |
|     | 2296       | Warren Creek                                                    |       |
|     | 2297       | Black Branch                                                    |       |
|     | 708        | Hunt/Rains/Van Zandt Counties: Tawakoni WMA                     |       |
| Ġ.  |            | Lamor County, Det Mouse Wills                                   | 43    |
| Ċ.  | 2435       | Lamar County: Pat Mayse WMA                                     | 44    |
|     | 2433       | Rockwall County: Tate Farm West                                 | 45    |
| DHD | LIC UIII   | NT DECION E DINEWWOODS IN                                       |       |
| PUB | LIC HUI    | NT REGION 5 – PINEYWOODS (Regional Map and Hunts Offered)       | 46-47 |
|     | 733        | Anderson County: Big Lake Bottom WMA                            | 48    |
|     | 754        | Anderson County: Gus Engeling WMA                               | 49    |
|     | 2495       | Anderson County: Ivy                                            | 50    |
| F   | 727        | Bowie/Cass/Morris/Titus Counties: White Oak Creek WMA           | 51    |
|     | 2463       | Henderson County: Trinidad City Lake                            | 52    |
|     | 707        | Jasper/Tyler Counties: Angelina Neches/Dam B WMA                | 52    |
|     | 730        | Marion/Harrison Counties: Caddo Lake WMA                        | 53    |
|     | 747E       | Nacogdoches County: Alazan Bayou WMA - Blount Tract             | 54    |
|     | 747W       | Angelina County: Alazan Bayou WMA – Old River Tract             | 55    |
|     | 122        | Newton County: Campbell Global Unit 122                         | 56    |
|     | 630        | Panola County Sahina Divor Authority Unit 220                   | 57    |
|     | 902        | Panola County: Sabine River Authority Unit 630                  | 58    |
|     | 902<br>106 | Sabine/Jasper Country Compbell Clobal Unit 100                  | 59    |
|     | 903        | San Augustine County: Campbell Global Unit 106.                 | 60    |
|     | 903<br>615 | San Augustine County: Bannister WMA                             | 61    |
|     | 732        | Shelby County: North Toledo Bend WMA                            | 62    |
|     | 732<br>904 | Smith County: Old Sabine Bottom WMA                             | 63    |
|     | 304        | Trinity County: Alabama Creek WMA                               | 64    |