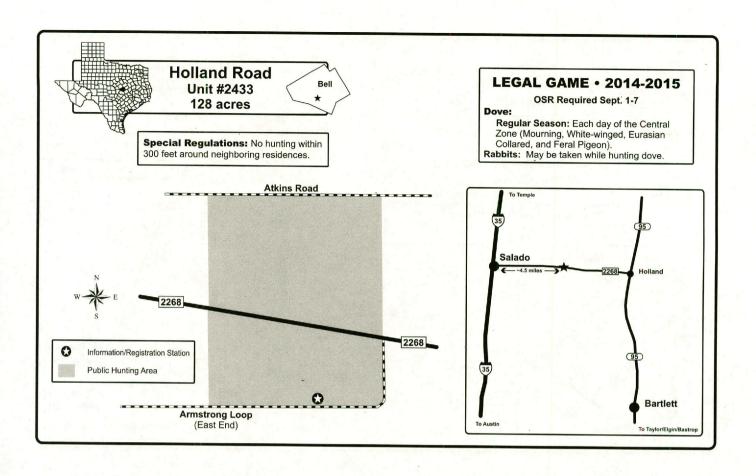

| PUB | LIC HU     | NT REGION 3 – CENTRAL TEXAS (Regional Map and Hunts Offered)    | 19    |
|-----|------------|-----------------------------------------------------------------|-------|
|     | 2494       | Kerr County: Los Rincones                                       |       |
| غ   |            | Monop County Manager Manager Live Manager                       | 20    |
| C   | 2051       | Mason County: Mason Mountain WMA                                | 21    |
|     |            | Nolan County: South Loraine                                     | 22    |
|     | 1001       | Taylor County: Abilene State Park                               | 23    |
|     | 1166       | Tom Green County: San Angelo State Park                         | 24    |
|     |            |                                                                 | •     |
| PUB | LIC HU     | NT REGION 4 – DALLAS/FT. WORTH (Regional Map and Hunts Offered) | 26-27 |
| С   | ollin Cour | nty Complex                                                     | 20    |
|     | 2266       | West FM 1777                                                    | 20    |
|     | 2267       | North Royse City                                                |       |
| C   | ollin/Hun  | t County Complex                                                | 00    |
|     | 2346       | FM 2194                                                         | 29    |
|     | 2385       | King Farm                                                       |       |
| C   |            | kwall County Complex                                            |       |
| ·   | 2316       | Farm Road 2755                                                  | 30    |
|     | 2298       | Farm Road 1138                                                  |       |
|     | 2230       | railli Road 1138                                                |       |
|     | 501        | Cooke/Denton/Grayson Counties: Ray Roberts PHL                  | 20.00 |
|     | 2363       | Delta County: Rattan Community                                  | 32-33 |
|     | 2466       | Delta County: FM 1520                                           | 34    |
| Ė   |            | Delta County: FM 1530                                           | 34    |
| O   | 1155       | Delta/Hopkins Counties: Cooper WMA                              | 35    |
|     | 901N       | Hopkins County: South Sulphur Unit - Cooper Lake State Park     | 36    |
|     | 901N       | Fannin County: Bois D'Arc Unit – Caddo National Grasslands WMA  | 37    |
|     | 2449       | Fannin County: Ladonia Unit - Caddo National Grasslands WMA     | 38    |
|     |            | Fannin County: Crossroads Farm                                  | 39    |
|     | 2018       | Hunt County: West Celeste                                       | 39    |
|     | 2178       | Hunt County: South Muddig                                       | 40    |
| Н   | unt Count  | y Complex 1                                                     | 41    |
|     | 2019       | Northwest Greenville                                            |       |
|     | 2336       | County Road 1057                                                |       |
|     | 2017       | County Road 1061                                                |       |
| н   | unt Count  | y Complex 2                                                     | 42    |
|     | 2268       | East FM 1570                                                    |       |
|     | 2296       | Warren Creek                                                    |       |
|     | 2297       | Black Branch                                                    |       |
|     | 708        | Hunt/Rains/Van Zandt Counties: Tawakoni WMA                     |       |
| Ġ.  |            | Lamor County, Det Mouse Wills                                   | 43    |
| Ċ.  | 2435       | Lamar County: Pat Mayse WMA                                     | 44    |
|     | 2433       | Rockwall County: Tate Farm West                                 | 45    |
| DHD | LIC UIII   | NT DECION E DINEWWOODS IN                                       |       |
| PUB | LIC HUI    | NT REGION 5 – PINEYWOODS (Regional Map and Hunts Offered)       | 46-47 |
|     | 733        | Anderson County: Big Lake Bottom WMA                            | 48    |
|     | 754        | Anderson County: Gus Engeling WMA                               | 49    |
|     | 2495       | Anderson County: Ivy                                            | 50    |
| F   | 727        | Bowie/Cass/Morris/Titus Counties: White Oak Creek WMA           | 51    |
|     | 2463       | Henderson County: Trinidad City Lake                            | 52    |
|     | 707        | Jasper/Tyler Counties: Angelina Neches/Dam B WMA                | 52    |
|     | 730        | Marion/Harrison Counties: Caddo Lake WMA                        | 53    |
|     | 747E       | Nacogdoches County: Alazan Bayou WMA - Blount Tract             | 54    |
|     | 747W       | Angelina County: Alazan Bayou WMA – Old River Tract             | 55    |
|     | 122        | Newton County: Campbell Global Unit 122                         | 56    |
|     | 630        | Panola County Sahina Divor Authority Unit 220                   | 57    |
|     | 902        | Panola County: Sabine River Authority Unit 630                  | 58    |
|     | 902<br>106 | Sabine/Jasper Country Compbell Clobal Unit 100                  | 59    |
|     | 903        | San Augustine County: Campbell Global Unit 106.                 | 60    |
|     | 903<br>615 | San Augustine County: Bannister WMA                             | 61    |
|     | 732        | Shelby County: North Toledo Bend WMA                            | 62    |
|     | 732<br>904 | Smith County: Old Sabine Bottom WMA                             | 63    |
|     | 304        | Trinity County: Alabama Creek WMA                               | 64    |