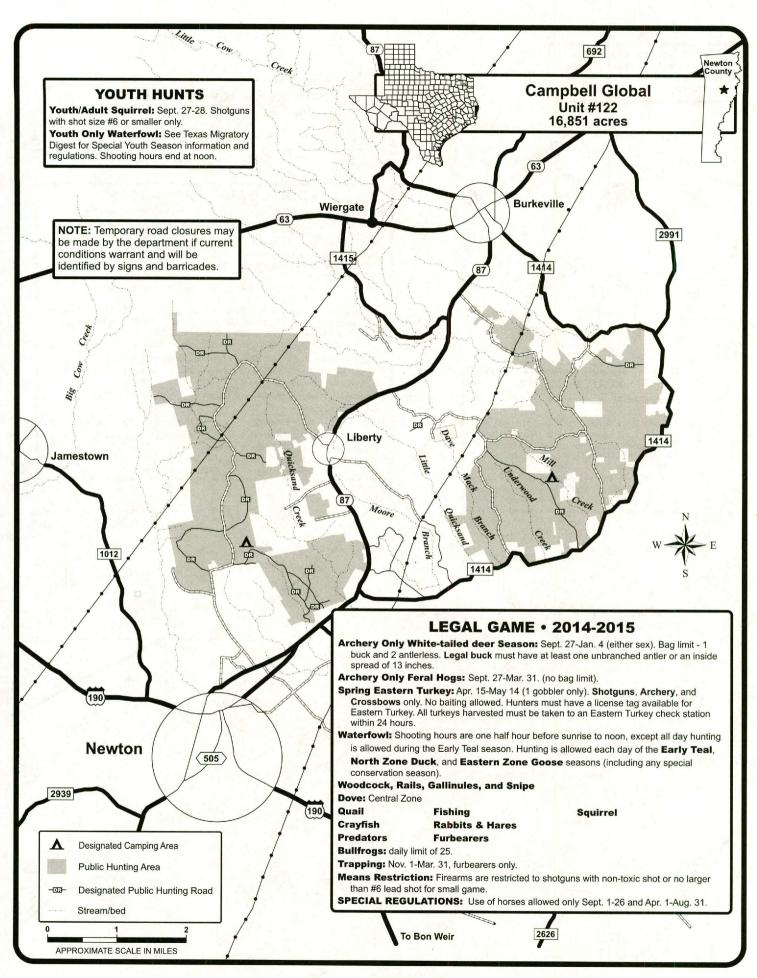

| PUB | LIC HU     | NT REGION 3 – CENTRAL TEXAS (Regional Map and Hunts Offered)    | 19    |
|-----|------------|-----------------------------------------------------------------|-------|
|     | 2494       | Kerr County: Los Rincones                                       |       |
| غ   |            | Monop County Manager Manager Live Manager                       | 20    |
| C   | 2051       | Mason County: Mason Mountain WMA                                | 21    |
|     |            | Nolan County: South Loraine                                     | 22    |
|     | 1001       | Taylor County: Abilene State Park                               | 23    |
|     | 1166       | Tom Green County: San Angelo State Park                         | 24    |
|     |            |                                                                 | •     |
| PUB | LIC HU     | NT REGION 4 – DALLAS/FT. WORTH (Regional Map and Hunts Offered) | 26-27 |
| С   | ollin Cour | nty Complex                                                     | 20    |
|     | 2266       | West FM 1777                                                    | 20    |
|     | 2267       | North Royse City                                                |       |
| C   | ollin/Hun  | t County Complex                                                | 00    |
|     | 2346       | FM 2194                                                         | 29    |
|     | 2385       | King Farm                                                       |       |
| C   |            | kwall County Complex                                            |       |
| ·   | 2316       | Farm Road 2755                                                  | 30    |
|     | 2298       | Farm Road 1138                                                  |       |
|     | 2230       | railli Road 1138                                                |       |
|     | 501        | Cooke/Denton/Grayson Counties: Ray Roberts PHL                  | 20.00 |
|     | 2363       | Delta County: Rattan Community                                  | 32-33 |
|     | 2466       | Delta County: FM 1520                                           | 34    |
| Ė   |            | Delta County: FM 1530                                           | 34    |
| O   | 1155       | Delta/Hopkins Counties: Cooper WMA                              | 35    |
|     | 901N       | Hopkins County: South Sulphur Unit - Cooper Lake State Park     | 36    |
|     | 901N       | Fannin County: Bois D'Arc Unit – Caddo National Grasslands WMA  | 37    |
|     | 2449       | Fannin County: Ladonia Unit - Caddo National Grasslands WMA     | 38    |
|     |            | Fannin County: Crossroads Farm                                  | 39    |
|     | 2018       | Hunt County: West Celeste                                       | 39    |
|     | 2178       | Hunt County: South Muddig                                       | 40    |
| Н   | unt Count  | y Complex 1                                                     | 41    |
|     | 2019       | Northwest Greenville                                            |       |
|     | 2336       | County Road 1057                                                |       |
|     | 2017       | County Road 1061                                                |       |
| н   | unt Count  | y Complex 2                                                     | 42    |
|     | 2268       | East FM 1570                                                    |       |
|     | 2296       | Warren Creek                                                    |       |
|     | 2297       | Black Branch                                                    |       |
|     | 708        | Hunt/Rains/Van Zandt Counties: Tawakoni WMA                     |       |
| Ġ.  |            | Lamor County, Det Mouse Wills                                   | 43    |
| Ċ.  | 2435       | Lamar County: Pat Mayse WMA                                     | 44    |
|     | 2433       | Rockwall County: Tate Farm West                                 | 45    |
| DHD | LIC UIII   | NT DECION E DINEWWOODS IN                                       |       |
| PUB | LIC HUI    | NT REGION 5 – PINEYWOODS (Regional Map and Hunts Offered)       | 46-47 |
|     | 733        | Anderson County: Big Lake Bottom WMA                            | 48    |
|     | 754        | Anderson County: Gus Engeling WMA                               | 49    |
|     | 2495       | Anderson County: Ivy                                            | 50    |
| F   | 727        | Bowie/Cass/Morris/Titus Counties: White Oak Creek WMA           | 51    |
|     | 2463       | Henderson County: Trinidad City Lake                            | 52    |
|     | 707        | Jasper/Tyler Counties: Angelina Neches/Dam B WMA                | 52    |
|     | 730        | Marion/Harrison Counties: Caddo Lake WMA                        | 53    |
|     | 747E       | Nacogdoches County: Alazan Bayou WMA - Blount Tract             | 54    |
|     | 747W       | Angelina County: Alazan Bayou WMA – Old River Tract             | 55    |
|     | 122        | Newton County: Campbell Global Unit 122                         | 56    |
|     | 630        | Panola County Sahina Divor Authority Unit 220                   | 57    |
|     | 902        | Panola County: Sabine River Authority Unit 630                  | 58    |
|     | 902<br>106 | Sabine/Jasper Country Compbell Clobal Unit 100                  | 59    |
|     | 903        | San Augustine County: Campbell Global Unit 106.                 | 60    |
|     | 903<br>615 | San Augustine County: Bannister WMA                             | 61    |
|     | 732        | Shelby County: North Toledo Bend WMA                            | 62    |
|     | 732<br>904 | Smith County: Old Sabine Bottom WMA                             | 63    |
|     | 304        | Trinity County: Alabama Creek WMA                               | 64    |