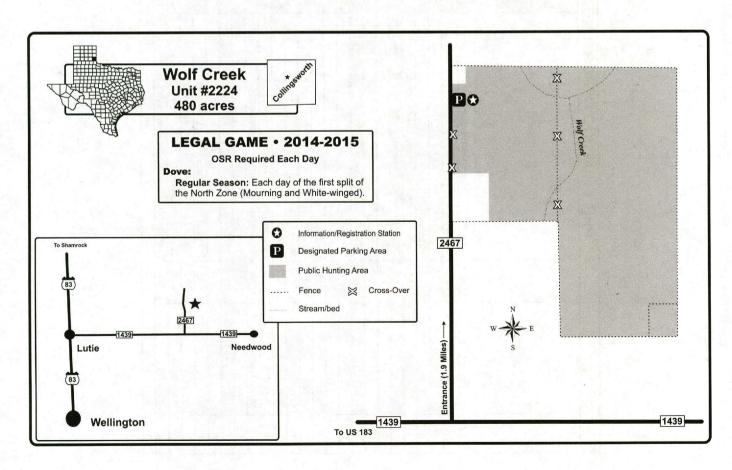

#### **TABLE OF CONTENTS**

| & Area offers more convenient access for disabled persons.      |                                             |
|-----------------------------------------------------------------|---------------------------------------------|
| Legal Game                                                      |                                             |
| Definitions                                                     |                                             |
| Prohibited ActsUSFS Restrictions                                |                                             |
| Youth Hunting                                                   |                                             |
| Hunter Education                                                |                                             |
| E-Postcard, Traditional Postcard and Phone Reservation Hunts (1 |                                             |
| :<br>Taylor Lakes Unit, Playa Lakes WMA                         | Justin Hurst WMA                            |
| Dimmitt Playa Unit, Playa Lakes WMA                             | Mad Island WMA                              |
| W.A. Pat Murphy Unit, Gene Howe WMA                             | Mission Lake Unit, Guadalupe Delta WMA      |
| Copper Breaks State Park                                        | San Antonio River Unit, Guadalupe Delta WMA |
| Gus Engeling WMA                                                | Black Gap WMA                               |
| Keechi Creek WMA                                                | Chaparral WMA                               |
| Granger PHL                                                     | James Daughtrey WMA                         |
| Richland Creek WMA, North Unit                                  | Cooper WMA                                  |
| Stephen F. Austin State Park                                    | Purtis Creek State Park                     |
| Nannie M. Stringfellow WMA                                      |                                             |
|                                                                 | •                                           |
| Map Legend                                                      |                                             |
|                                                                 |                                             |
| PUBLIC HUNT REGION 1 - PANHANDLE (Regiona                       | I Map and Hunts Offered)2-                  |
| 2455 Briscoe County: FM 1065                                    |                                             |
| 2224 Collinsworth County: Wolf Creek                            |                                             |
| 702 Cottle County: Matador WMA                                  |                                             |