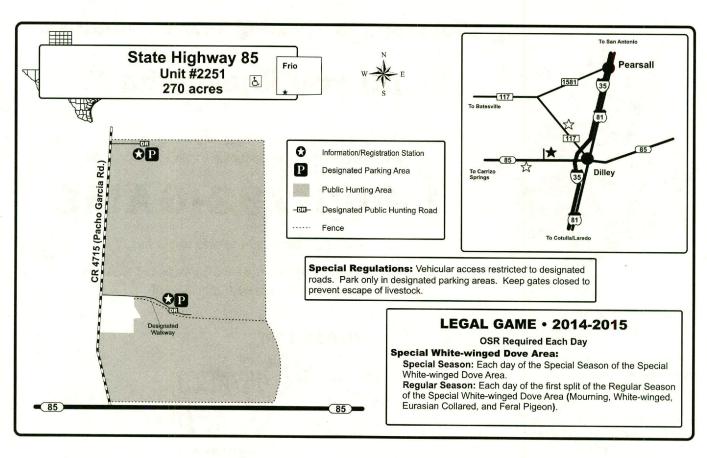

- On-site Registration: Many units in this booklet require on-site registration (OSR) for entry or participation in certain activities. OSR involves signing in and depositing Part A of the OSR form at a registration station immediately upon arrival at the unit and depositing Part B of the OSR form at the sign in area when leaving the unit. OSR forms are provided at the registration station, in the back of this booklet, and on the website.
- Horses and Vehicles: The use of horses, ATVs, off-highway vehicles, off-road vehicles, and airboats on public hunting lands is generally prohibited. However, the use of ATVs and off-highway vehicles on public land is, in most cases, allowed for disabled hunters and those assisting disabled hunters. A disabled person is defined as a paraplegic or a person possessing the disabled parking placard or license plate on a registered vehicle. Some areas do not allow for vehicle use under any circumstances. Possession of the off-highway vehicle decal does not authorize any person to enter public land or use an off-highway vehicle on public land if such entry or use is prohibited. There are no special provisions or exemptions for disabled persons to use ATVs or off-highway vehicles on U.S. Forest Service land except on designated roads. See the Prohibited Acts on pages xi-xii and USFS restrictions on pages xiiii-xiv for general rules that are in effect on these units.
- **Hunter Use Survey:** Located on the inside back cover of this booklet is a Public Use Scorecard for you to log your hunting information. A random sample of hunters will be selected and mailed a survey to complete and return to TPWD. You will be asked information relative to days of use and game harvested by you on individual units. This information is very important to assist with monitoring populations, harvest, and evaluating use of the areas. If you receive a survey, please take the time to complete the survey and return it to TPWD. Your participation is greatly appreciated.
- · Litter: Please pick up all trash including shotgun hulls and boxes.