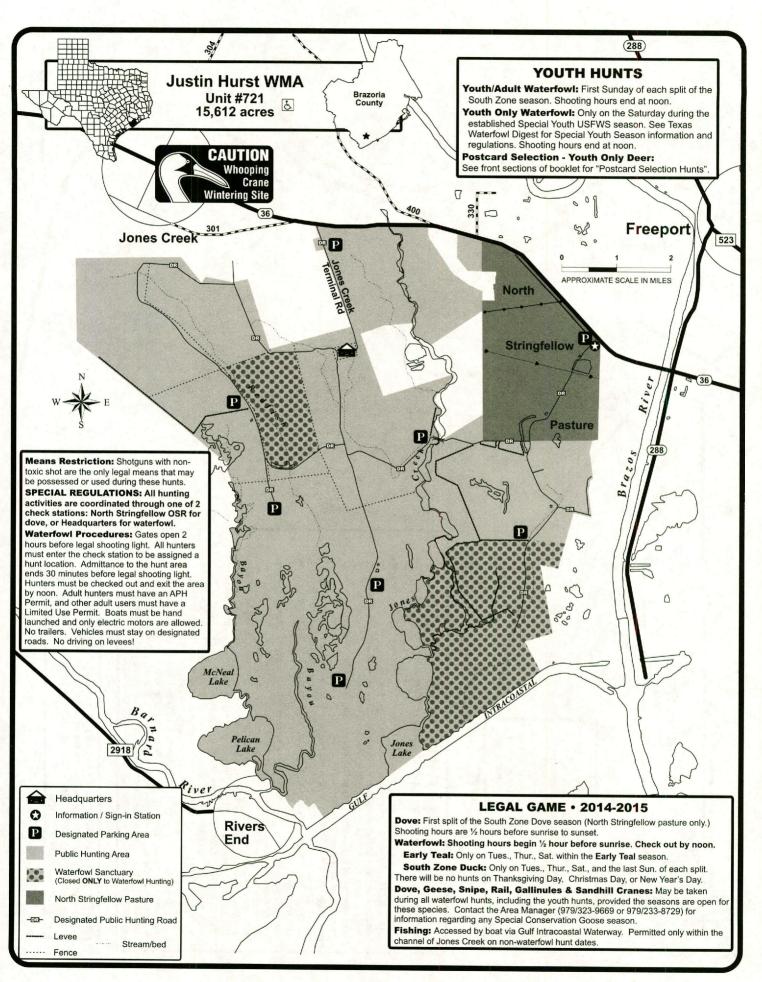

- Hunting License: A hunting license and any required stamp endorsements are required to hunt any public hunting lands.
- **Dogs:** Dogs may be used for hunting squirrel, rabbits, hares, furbearing animals, predatory animals, and game birds (other than turkey) on most units during the open seasons. See the Prohibited Acts section for rules and regulations concerning the use of dogs and area maps for further restrictions concerning the use of dogs.
- Maps: The maps in this Map Booklet and on the department's website are the only maps of public hunting lands that TPWD provides indicating hunting areas and designated roads open to permit holders. Maps in this publication can also be found at the TPWD website on the Public Hunting web page. Caution, maps purchased from other sources (U.S. Forest Service, COE, etc.) may include private roads that are not accessible by permit holders. Study the maps closely to avoid trespassing on private property or private roads when accessing, using or leaving public hunting lands. Many public hunting maps have aerial formats and GPS coordinates. These enhanced maps can be found online at the department's web pages at www.tpwd.texas.gov/huntwild/hunt/public/lands/maps
- **Hunting Seasons:** In most cases, public hunting units follow statewide seasons but there are exceptions. Check the individual unit maps closely for season dates, bag limits, closure dates, special regulations, or restricted access during the seasons. For more information, refer to the legal game information" section on page ix of this booklet.
- Whooping Cranes: This symbol has been placed on maps of certain public hunting areas where whooping cranes have been seen. Public hunters need to be aware that whooping cranes might be present in or fly through these public hunting areas. Texas is the wintering location for the last wild whooping crane population in the world. Traditionally, these endangered birds have wintered in wetlands near

Aransas National Wildlife Refuge in Aransas County; however, in recent years, whooping cranes have also wintered in other Texas counties. For more information on whooping crane identification, visit **www.tpwd.texas.gov/whoopingcranes**. There are heavy fines for accidental and/or intentional shooting of whooping cranes, so "be sure before you shoot!"

- On-site Registration: Many units in this booklet require on-site registration (OSR) for entry or participation in certain activities. OSR involves signing in and depositing Part A of the OSR form at a registration station immediately upon arrival at the unit and depositing Part B of the OSR form at the sign in area when leaving the unit. OSR forms are provided at the registration station, in the back of this booklet, and on the website.
- Horses and Vehicles: The use of horses, ATVs, off-highway vehicles, off-road vehicles, and airboats on public hunting lands is generally prohibited. However, the use of ATVs and off-highway vehicles on public land is, in most cases, allowed for disabled hunters and those assisting disabled hunters. A disabled person is defined as a paraplegic or a person possessing the disabled parking placard or license plate on a registered vehicle. Some areas do not allow for vehicle use under any circumstances. Possession of the off-highway vehicle decal does not authorize any person to enter public land or use an off-highway vehicle on public land if such entry or use is prohibited. There are no special provisions or exemptions for disabled persons to use ATVs or off-highway vehicles on U.S. Forest Service land except on designated roads. See the Prohibited Acts on pages xi-xii and USFS restrictions on pages xiiii-xiv for general rules that are in effect on these units.
- **Hunter Use Survey:** Located on the inside back cover of this booklet is a Public Use Scorecard for you to log your hunting information. A random sample of hunters will be selected and mailed a survey to complete and return to TPWD. You will be asked information relative to days of use and game harvested by you on individual units. This information is very important to assist with monitoring populations, harvest, and evaluating use of the areas. If you receive a survey, please take the time to complete the survey and return it to TPWD. Your participation is greatly appreciated.
- · Litter: Please pick up all trash including shotgun hulls and boxes.