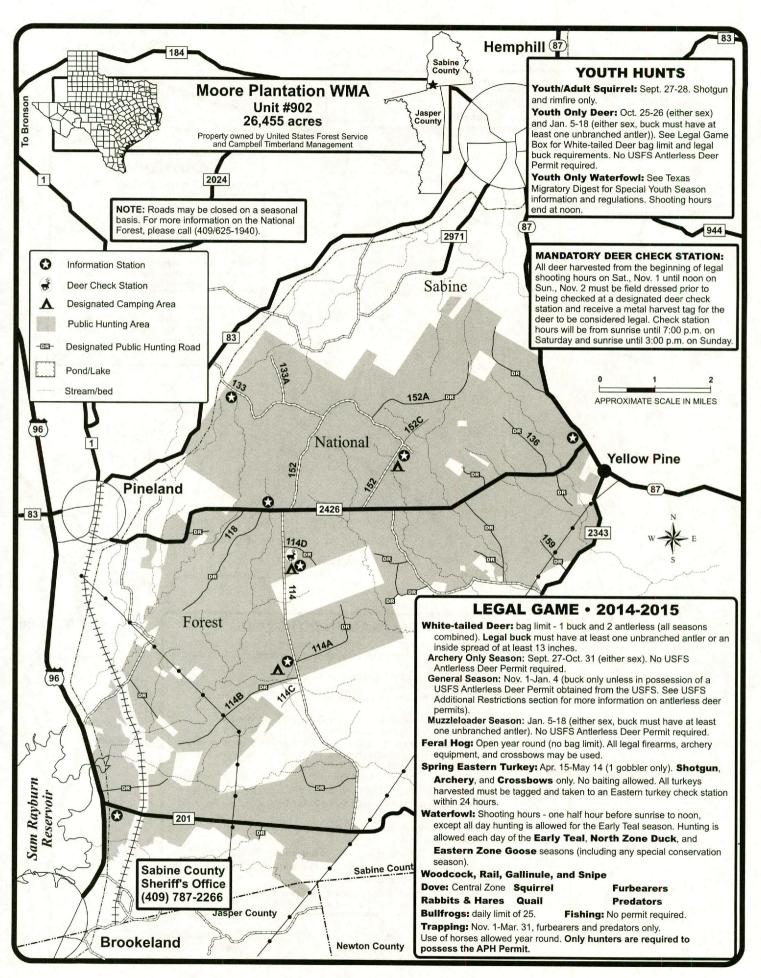

| PUB | LIC HU     | NT REGION 3 – CENTRAL TEXAS (Regional Map and Hunts Offered)    | 19    |
|-----|------------|-----------------------------------------------------------------|-------|
|     | 2494       | Kerr County: Los Rincones                                       |       |
| غ   |            | Monop County Manager Manager Live Manager                       | 20    |
| C   | 2051       | Mason County: Mason Mountain WMA                                | 21    |
|     |            | Nolan County: South Loraine                                     | 22    |
|     | 1001       | Taylor County: Abilene State Park                               | 23    |
|     | 1166       | Tom Green County: San Angelo State Park                         | 24    |
|     |            |                                                                 | •     |
| PUB | LIC HU     | NT REGION 4 – DALLAS/FT. WORTH (Regional Map and Hunts Offered) | 26-27 |
| С   | ollin Cour | nty Complex                                                     | 20    |
|     | 2266       | West FM 1777                                                    | 20    |
|     | 2267       | North Royse City                                                |       |
| C   | ollin/Hun  | t County Complex                                                | 00    |
|     | 2346       | FM 2194                                                         | 29    |
|     | 2385       | King Farm                                                       |       |
| C   |            | kwall County Complex                                            |       |
| ·   | 2316       | Farm Road 2755                                                  | 30    |
|     | 2298       | Farm Road 1138                                                  |       |
|     | 2230       | railli Road 1138                                                |       |
|     | 501        | Cooke/Denton/Grayson Counties: Ray Roberts PHL                  | 20.00 |
|     | 2363       | Delta County: Rattan Community                                  | 32-33 |
|     | 2466       | Delta County: FM 1520                                           | 34    |
| Ė   |            | Delta County: FM 1530                                           | 34    |
| O   | 1155       | Delta/Hopkins Counties: Cooper WMA                              | 35    |
|     | 901N       | Hopkins County: South Sulphur Unit - Cooper Lake State Park     | 36    |
|     | 901N       | Fannin County: Bois D'Arc Unit – Caddo National Grasslands WMA  | 37    |
|     | 2449       | Fannin County: Ladonia Unit - Caddo National Grasslands WMA     | 38    |
|     |            | Fannin County: Crossroads Farm                                  | 39    |
|     | 2018       | Hunt County: West Celeste                                       | 39    |
|     | 2178       | Hunt County: South Muddig                                       | 40    |
| Н   | unt Count  | y Complex 1                                                     | 41    |
|     | 2019       | Northwest Greenville                                            |       |
|     | 2336       | County Road 1057                                                |       |
|     | 2017       | County Road 1061                                                |       |
| н   | unt Count  | y Complex 2                                                     | 42    |
|     | 2268       | East FM 1570                                                    |       |
|     | 2296       | Warren Creek                                                    |       |
|     | 2297       | Black Branch                                                    |       |
|     | 708        | Hunt/Rains/Van Zandt Counties: Tawakoni WMA                     |       |
| Ġ.  |            | Lamor County, Det Mouse Wills                                   | 43    |
| Ċ.  | 2435       | Lamar County: Pat Mayse WMA                                     | 44    |
|     | 2433       | Rockwall County: Tate Farm West                                 | 45    |
| DHD | LIC UIII   | NT DECION E DINEWWOODS IN                                       |       |
| PUB | LIC HUI    | NT REGION 5 – PINEYWOODS (Regional Map and Hunts Offered)       | 46-47 |
|     | 733        | Anderson County: Big Lake Bottom WMA                            | 48    |
|     | 754        | Anderson County: Gus Engeling WMA                               | 49    |
|     | 2495       | Anderson County: Ivy                                            | 50    |
| F   | 727        | Bowie/Cass/Morris/Titus Counties: White Oak Creek WMA           | 51    |
|     | 2463       | Henderson County: Trinidad City Lake                            | 52    |
|     | 707        | Jasper/Tyler Counties: Angelina Neches/Dam B WMA                | 52    |
|     | 730        | Marion/Harrison Counties: Caddo Lake WMA                        | 53    |
|     | 747E       | Nacogdoches County: Alazan Bayou WMA - Blount Tract             | 54    |
|     | 747W       | Angelina County: Alazan Bayou WMA – Old River Tract             | 55    |
|     | 122        | Newton County: Campbell Global Unit 122                         | 56    |
|     | 630        | Panola County Sahina Divor Authority Unit 220                   | 57    |
|     | 902        | Panola County: Sabine River Authority Unit 630                  | 58    |
|     | 902<br>106 | Sabine/Jasper Country Compbell Clobal Unit 100                  | 59    |
|     | 903        | San Augustine County: Campbell Global Unit 106.                 | 60    |
|     | 903<br>615 | San Augustine County: Bannister WMA                             | 61    |
|     | 732        | Shelby County: North Toledo Bend WMA                            | 62    |
|     | 732<br>904 | Smith County: Old Sabine Bottom WMA                             | 63    |
|     | 304        | Trinity County: Alabama Creek WMA                               | 64    |