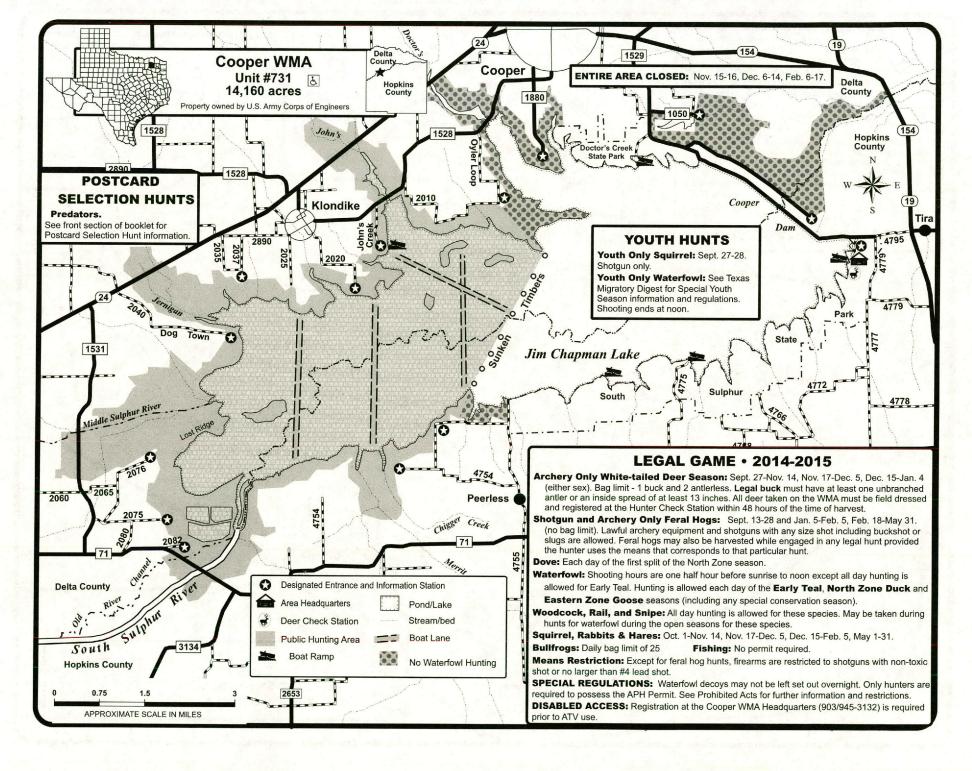

| PUB | LIC HU     | NT REGION 3 – CENTRAL TEXAS (Regional Map and Hunts Offered)    | 19    |
|-----|------------|-----------------------------------------------------------------|-------|
|     | 2494       | Kerr County: Los Rincones                                       |       |
| غ   |            | Monop County Manager Manager Live Manager                       | 20    |
| C   | 2051       | Mason County: Mason Mountain WMA                                | 21    |
|     |            | Nolan County: South Loraine                                     | 22    |
|     | 1001       | Taylor County: Abilene State Park                               | 23    |
|     | 1166       | Tom Green County: San Angelo State Park                         | 24    |
|     |            |                                                                 | •     |
| PUB | LIC HU     | NT REGION 4 – DALLAS/FT. WORTH (Regional Map and Hunts Offered) | 26-27 |
| С   | ollin Cour | nty Complex                                                     | 20    |
|     | 2266       | West FM 1777                                                    | 20    |
|     | 2267       | North Royse City                                                |       |
| C   | ollin/Hun  | t County Complex                                                | 00    |
|     | 2346       | FM 2194                                                         | 29    |
|     | 2385       | King Farm                                                       |       |
| C   |            | kwall County Complex                                            |       |
| ·   | 2316       | Farm Road 2755                                                  | 30    |
|     | 2298       | Farm Road 1138                                                  |       |
|     | 2230       | railli Road 1138                                                |       |
|     | 501        | Cooke/Denton/Grayson Counties: Ray Roberts PHL                  | 20.00 |
|     | 2363       | Delta County: Rattan Community                                  | 32-33 |
|     | 2466       | Delta County: FM 1520                                           | 34    |
| Ė   |            | Delta County: FM 1530                                           | 34    |
| O   | 1155       | Delta/Hopkins Counties: Cooper WMA                              | 35    |
|     | 901N       | Hopkins County: South Sulphur Unit - Cooper Lake State Park     | 36    |
|     | 901N       | Fannin County: Bois D'Arc Unit – Caddo National Grasslands WMA  | 37    |
|     | 2449       | Fannin County: Ladonia Unit - Caddo National Grasslands WMA     | 38    |
|     |            | Fannin County: Crossroads Farm                                  | 39    |
|     | 2018       | Hunt County: West Celeste                                       | 39    |
|     | 2178       | Hunt County: South Muddig                                       | 40    |
| Н   | unt Count  | y Complex 1                                                     | 41    |
|     | 2019       | Northwest Greenville                                            |       |
|     | 2336       | County Road 1057                                                |       |
|     | 2017       | County Road 1061                                                |       |
| н   | unt Count  | y Complex 2                                                     | 42    |
|     | 2268       | East FM 1570                                                    |       |
|     | 2296       | Warren Creek                                                    |       |
|     | 2297       | Black Branch                                                    |       |
|     | 708        | Hunt/Rains/Van Zandt Counties: Tawakoni WMA                     |       |
| Ġ.  |            | Lamor County, Det Mouse Wills                                   | 43    |
| Ċ.  | 2435       | Lamar County: Pat Mayse WMA                                     | 44    |
|     | 2433       | Rockwall County: Tate Farm West                                 | 45    |
| DHD | LIC UIII   | NT DECION E DINEWWOODS IN                                       |       |
| PUB | LIC HUI    | NT REGION 5 – PINEYWOODS (Regional Map and Hunts Offered)       | 46-47 |
|     | 733        | Anderson County: Big Lake Bottom WMA                            | 48    |
|     | 754        | Anderson County: Gus Engeling WMA                               | 49    |
|     | 2495       | Anderson County: Ivy                                            | 50    |
| F   | 727        | Bowie/Cass/Morris/Titus Counties: White Oak Creek WMA           | 51    |
|     | 2463       | Henderson County: Trinidad City Lake                            | 52    |
|     | 707        | Jasper/Tyler Counties: Angelina Neches/Dam B WMA                | 52    |
|     | 730        | Marion/Harrison Counties: Caddo Lake WMA                        | 53    |
|     | 747E       | Nacogdoches County: Alazan Bayou WMA - Blount Tract             | 54    |
|     | 747W       | Angelina County: Alazan Bayou WMA – Old River Tract             | 55    |
|     | 122        | Newton County: Campbell Global Unit 122                         | 56    |
|     | 630        | Panola County Sahina Divor Authority Unit 220                   | 57    |
|     | 902        | Panola County: Sabine River Authority Unit 630                  | 58    |
|     | 902<br>106 | Sabine/Jasper Country Compbell Clobal Unit 100                  | 59    |
|     | 903        | San Augustine County: Campbell Global Unit 106.                 | 60    |
|     | 903<br>615 | San Augustine County: Bannister WMA                             | 61    |
|     | 732        | Shelby County: North Toledo Bend WMA                            | 62    |
|     | 732<br>904 | Smith County: Old Sabine Bottom WMA                             | 63    |
|     | 304        | Trinity County: Alabama Creek WMA                               | 64    |