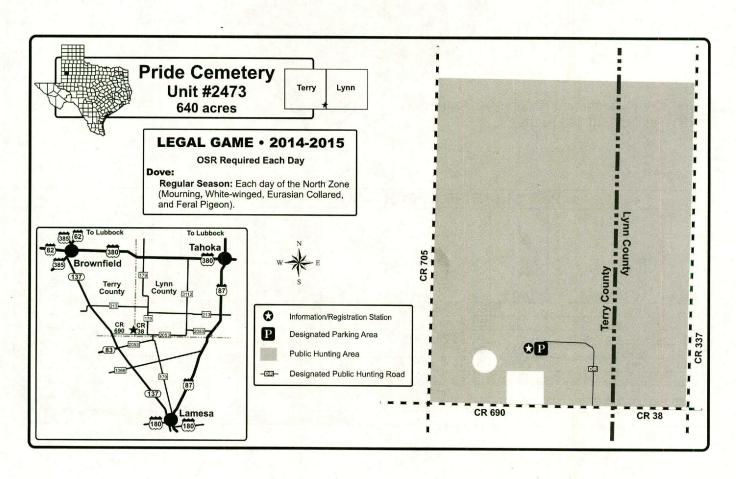

- On-site Registration: Many units in this booklet require on-site registration (OSR) for entry or participation in certain activities. OSR involves signing in and depositing Part A of the OSR form at a registration station immediately upon arrival at the unit and depositing Part B of the OSR form at the sign in area when leaving the unit. OSR forms are provided at the registration station, in the back of this booklet, and on the website.
- Horses and Vehicles: The use of horses, ATVs, off-highway vehicles, off-road vehicles, and airboats on public hunting lands is generally prohibited. However, the use of ATVs and off-highway vehicles on public land is, in most cases, allowed for disabled hunters and those assisting disabled hunters. A disabled person is defined as a paraplegic or a person possessing the disabled parking placard or license plate on a registered vehicle. Some areas do not allow for vehicle use under any circumstances. Possession of the off-highway vehicle decal does not authorize any person to enter public land or use an off-highway vehicle on public land if such entry or use is prohibited. There are no special provisions or exemptions for disabled persons to use ATVs or off-highway vehicles on U.S. Forest Service land except on designated roads. See the Prohibited Acts on pages xi-xii and USFS restrictions on pages xiiii-xiv for general rules that are in effect on these units.
- **Hunter Use Survey:** Located on the inside back cover of this booklet is a Public Use Scorecard for you to log your hunting information. A random sample of hunters will be selected and mailed a survey to complete and return to TPWD. You will be asked information relative to days of use and game harvested by you on individual units. This information is very important to assist with monitoring populations, harvest, and evaluating use of the areas. If you receive a survey, please take the time to complete the survey and return it to TPWD. Your participation is greatly appreciated.
- · Litter: Please pick up all trash including shotgun hulls and boxes.