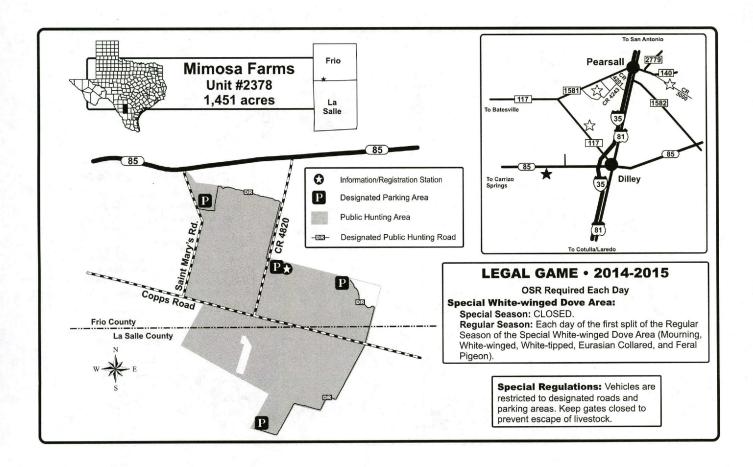

- On-site Registration: Many units in this booklet require on-site registration (OSR) for entry or participation in certain activities. OSR involves signing in and depositing Part A of the OSR form at a registration station immediately upon arrival at the unit and depositing Part B of the OSR form at the sign in area when leaving the unit. OSR forms are provided at the registration station, in the back of this booklet, and on the website.
- Horses and Vehicles: The use of horses, ATVs, off-highway vehicles, off-road vehicles, and airboats on public hunting lands is generally prohibited. However, the use of ATVs and off-highway vehicles on public land is, in most cases, allowed for disabled hunters and those assisting disabled hunters. A disabled person is defined as a paraplegic or a person possessing the disabled parking placard or license plate on a registered vehicle. Some areas do not allow for vehicle use under any circumstances. Possession of the off-highway vehicle decal does not authorize any person to enter public land or use an off-highway vehicle on public land if such entry or use is prohibited. There are no special provisions or exemptions for disabled persons to use ATVs or off-highway vehicles on U.S. Forest Service land except on designated roads. See the Prohibited Acts on pages xi-xii and USFS restrictions on pages xiiii-xiv for general rules that are in effect on these units.
- **Hunter Use Survey:** Located on the inside back cover of this booklet is a Public Use Scorecard for you to log your hunting information. A random sample of hunters will be selected and mailed a survey to complete and return to TPWD. You will be asked information relative to days of use and game harvested by you on individual units. This information is very important to assist with monitoring populations, harvest, and evaluating use of the areas. If you receive a survey, please take the time to complete the survey and return it to TPWD. Your participation is greatly appreciated.
- · Litter: Please pick up all trash including shotgun hulls and boxes.