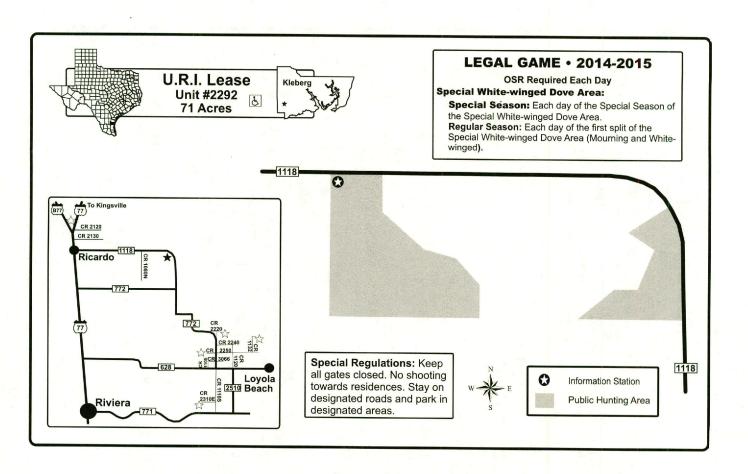

- On-site Registration: Many units in this booklet require on-site registration (OSR) for entry or participation in certain activities. OSR involves signing in and depositing Part A of the OSR form at a registration station immediately upon arrival at the unit and depositing Part B of the OSR form at the sign in area when leaving the unit. OSR forms are provided at the registration station, in the back of this booklet, and on the website.
- Horses and Vehicles: The use of horses, ATVs, off-highway vehicles, off-road vehicles, and airboats on public hunting lands is generally prohibited. However, the use of ATVs and off-highway vehicles on public land is, in most cases, allowed for disabled hunters and those assisting disabled hunters. A disabled person is defined as a paraplegic or a person possessing the disabled parking placard or license plate on a registered vehicle. Some areas do not allow for vehicle use under any circumstances. Possession of the off-highway vehicle decal does not authorize any person to enter public land or use an off-highway vehicle on public land if such entry or use is prohibited. There are no special provisions or exemptions for disabled persons to use ATVs or off-highway vehicles on U.S. Forest Service land except on designated roads. See the Prohibited Acts on pages xi-xii and USFS restrictions on pages xiiii-xiv for general rules that are in effect on these units.
- **Hunter Use Survey:** Located on the inside back cover of this booklet is a Public Use Scorecard for you to log your hunting information. A random sample of hunters will be selected and mailed a survey to complete and return to TPWD. You will be asked information relative to days of use and game harvested by you on individual units. This information is very important to assist with monitoring populations, harvest, and evaluating use of the areas. If you receive a survey, please take the time to complete the survey and return it to TPWD. Your participation is greatly appreciated.
- · Litter: Please pick up all trash including shotgun hulls and boxes.