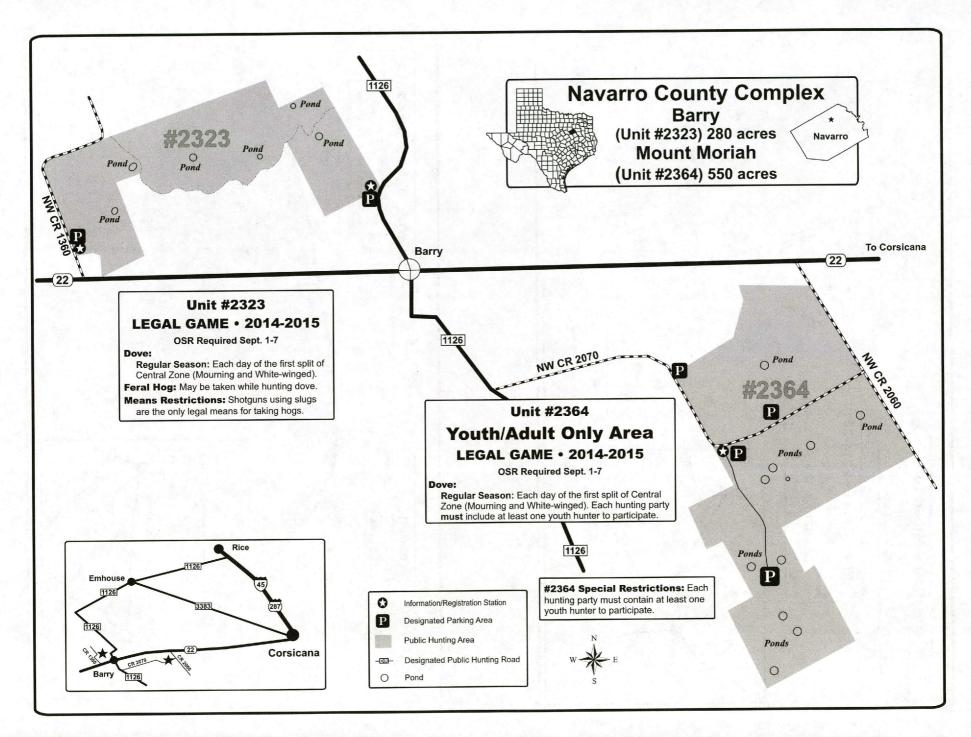

- Hunting License: A hunting license and any required stamp endorsements are required to hunt any public hunting lands.
- **Dogs:** Dogs may be used for hunting squirrel, rabbits, hares, furbearing animals, predatory animals, and game birds (other than turkey) on most units during the open seasons. See the Prohibited Acts section for rules and regulations concerning the use of dogs and area maps for further restrictions concerning the use of dogs.
- Maps: The maps in this Map Booklet and on the department's website are the only maps of public hunting lands that TPWD provides indicating hunting areas and designated roads open to permit holders. Maps in this publication can also be found at the TPWD website on the Public Hunting web page. Caution, maps purchased from other sources (U.S. Forest Service, COE, etc.) may include private roads that are not accessible by permit holders. Study the maps closely to avoid trespassing on private property or private roads when accessing, using or leaving public hunting lands. Many public hunting maps have aerial formats and GPS coordinates. These enhanced maps can be found online at the department's web pages at www.tpwd.texas.gov/huntwild/hunt/public/lands/maps
- **Hunting Seasons:** In most cases, public hunting units follow statewide seasons but there are exceptions. Check the individual unit maps closely for season dates, bag limits, closure dates, special regulations, or restricted access during the seasons. For more information, refer to the legal game information" section on page ix of this booklet.
- Whooping Cranes: This symbol has been placed on maps of certain public hunting areas where whooping cranes have been seen. Public hunters need to be aware that whooping cranes might be present in or fly through these public hunting areas. Texas is the wintering location for the last wild whooping crane population in the world. Traditionally, these endangered birds have wintered in wetlands near

- On-site Registration: Many units in this booklet require on-site registration (OSR) for entry or participation in certain activities. OSR involves signing in and depositing Part A of the OSR form at a registration station immediately upon arrival at the unit and depositing Part B of the OSR form at the sign in area when leaving the unit. OSR forms are provided at the registration station, in the back of this booklet, and on the website.
- Horses and Vehicles: The use of horses, ATVs, off-highway vehicles, off-road vehicles, and airboats on public hunting lands is generally prohibited. However, the use of ATVs and off-highway vehicles on public land is, in most cases, allowed for disabled hunters and those assisting disabled hunters. A disabled person is defined as a paraplegic or a person possessing the disabled parking placard or license plate on a registered vehicle. Some areas do not allow for vehicle use under any circumstances. Possession of the off-highway vehicle decal does not authorize any person to enter public land or use an off-highway vehicle on public land if such entry or use is prohibited. There are no special provisions or exemptions for disabled persons to use ATVs or off-highway vehicles on U.S. Forest Service land except on designated roads. See the Prohibited Acts on pages xi-xii and USFS restrictions on pages xiiii-xiv for general rules that are in effect on these units.
- **Hunter Use Survey:** Located on the inside back cover of this booklet is a Public Use Scorecard for you to log your hunting information. A random sample of hunters will be selected and mailed a survey to complete and return to TPWD. You will be asked information relative to days of use and game harvested by you on individual units. This information is very important to assist with monitoring populations, harvest, and evaluating use of the areas. If you receive a survey, please take the time to complete the survey and return it to TPWD. Your participation is greatly appreciated.
- · Litter: Please pick up all trash including shotgun hulls and boxes.