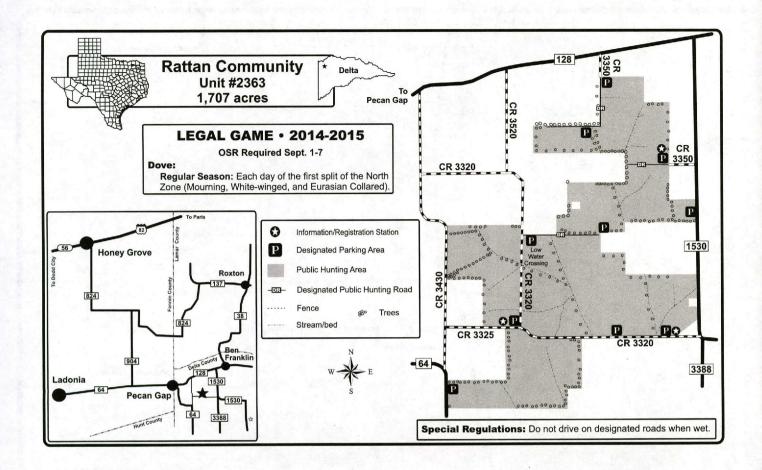

| PUB | LIC HU     | NT REGION 3 – CENTRAL TEXAS (Regional Map and Hunts Offered)    | 19    |
|-----|------------|-----------------------------------------------------------------|-------|
|     | 2494       | Kerr County: Los Rincones                                       |       |
| غ   |            | Monop County Manager Manager Live Manager                       | 20    |
| C   | 2051       | Mason County: Mason Mountain WMA                                | 21    |
|     |            | Nolan County: South Loraine                                     | 22    |
|     | 1001       | Taylor County: Abilene State Park                               | 23    |
|     | 1166       | Tom Green County: San Angelo State Park                         | 24    |
|     |            |                                                                 | •     |
| PUB | LIC HU     | NT REGION 4 – DALLAS/FT. WORTH (Regional Map and Hunts Offered) | 26-27 |
| С   | ollin Cour | nty Complex                                                     | 20    |
|     | 2266       | West FM 1777                                                    | 20    |
|     | 2267       | North Royse City                                                |       |
| C   | ollin/Hun  | t County Complex                                                | 00    |
|     | 2346       | FM 2194                                                         | 29    |
|     | 2385       | King Farm                                                       |       |
| C   |            | kwall County Complex                                            |       |
| ·   | 2316       | Farm Road 2755                                                  | 30    |
|     | 2298       | Farm Road 1138                                                  |       |
|     | 2230       | railli Road 1138                                                |       |
|     | 501        | Cooke/Denton/Grayson Counties: Ray Roberts PHL                  | 20.00 |
|     | 2363       | Delta County: Rattan Community                                  | 32-33 |
|     | 2466       | Delta County: FM 1520                                           | 34    |
| Ė   |            | Delta County: FM 1530                                           | 34    |
| O   | 1155       | Delta/Hopkins Counties: Cooper WMA                              | 35    |
|     | 901N       | Hopkins County: South Sulphur Unit - Cooper Lake State Park     | 36    |
|     | 901N       | Fannin County: Bois D'Arc Unit – Caddo National Grasslands WMA  | 37    |
|     | 2449       | Fannin County: Ladonia Unit - Caddo National Grasslands WMA     | 38    |
|     |            | Fannin County: Crossroads Farm                                  | 39    |
|     | 2018       | Hunt County: West Celeste                                       | 39    |
|     | 2178       | Hunt County: South Muddig                                       | 40    |
| Н   | unt Count  | y Complex 1                                                     | 41    |
|     | 2019       | Northwest Greenville                                            |       |
|     | 2336       | County Road 1057                                                |       |
|     | 2017       | County Road 1061                                                |       |
| н   | unt Count  | y Complex 2                                                     | 42    |
|     | 2268       | East FM 1570                                                    |       |
|     | 2296       | Warren Creek                                                    |       |
|     | 2297       | Black Branch                                                    |       |
|     | 708        | Hunt/Rains/Van Zandt Counties: Tawakoni WMA                     |       |
| Ġ.  |            | Lamor County, Det Mouse Wills                                   | 43    |
| Ċ.  | 2435       | Lamar County: Pat Mayse WMA                                     | 44    |
|     | 2433       | Rockwall County: Tate Farm West                                 | 45    |
| DHD | LIC UIII   | NT DECION E DINEWWOODS IN                                       |       |
| PUB | LIC HUI    | NT REGION 5 – PINEYWOODS (Regional Map and Hunts Offered)       | 46-47 |
|     | 733        | Anderson County: Big Lake Bottom WMA                            | 48    |
|     | 754        | Anderson County: Gus Engeling WMA                               | 49    |
|     | 2495       | Anderson County: Ivy                                            | 50    |
| F   | 727        | Bowie/Cass/Morris/Titus Counties: White Oak Creek WMA           | 51    |
|     | 2463       | Henderson County: Trinidad City Lake                            | 52    |
|     | 707        | Jasper/Tyler Counties: Angelina Neches/Dam B WMA                | 52    |
|     | 730        | Marion/Harrison Counties: Caddo Lake WMA                        | 53    |
|     | 747E       | Nacogdoches County: Alazan Bayou WMA - Blount Tract             | 54    |
|     | 747W       | Angelina County: Alazan Bayou WMA – Old River Tract             | 55    |
|     | 122        | Newton County: Campbell Global Unit 122                         | 56    |
|     | 630        | Panola County Sahina Divor Authority Unit 220                   | 57    |
|     | 902        | Panola County: Sabine River Authority Unit 630                  | 58    |
|     | 902<br>106 | Sabine/Jasper Country Compbell Clobal Unit 100                  | 59    |
|     | 903        | San Augustine County: Campbell Global Unit 106.                 | 60    |
|     | 903<br>615 | San Augustine County: Bannister WMA                             | 61    |
|     | 732        | Shelby County: North Toledo Bend WMA                            | 62    |
|     | 732<br>904 | Smith County: Old Sabine Bottom WMA                             | 63    |
|     | 304        | Trinity County: Alabama Creek WMA                               | 64    |