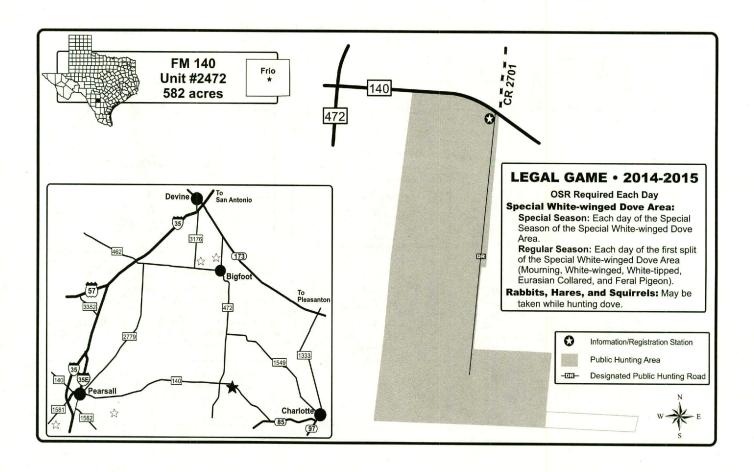

- On-site Registration: Many units in this booklet require on-site registration (OSR) for entry or participation in certain activities. OSR involves signing in and depositing Part A of the OSR form at a registration station immediately upon arrival at the unit and depositing Part B of the OSR form at the sign in area when leaving the unit. OSR forms are provided at the registration station, in the back of this booklet, and on the website.
- Horses and Vehicles: The use of horses, ATVs, off-highway vehicles, off-road vehicles, and airboats on public hunting lands is generally prohibited. However, the use of ATVs and off-highway vehicles on public land is, in most cases, allowed for disabled hunters and those assisting disabled hunters. A disabled person is defined as a paraplegic or a person possessing the disabled parking placard or license plate on a registered vehicle. Some areas do not allow for vehicle use under any circumstances. Possession of the off-highway vehicle decal does not authorize any person to enter public land or use an off-highway vehicle on public land if such entry or use is prohibited. There are no special provisions or exemptions for disabled persons to use ATVs or off-highway vehicles on U.S. Forest Service land except on designated roads. See the Prohibited Acts on pages xi-xii and USFS restrictions on pages xiiii-xiv for general rules that are in effect on these units.
- **Hunter Use Survey:** Located on the inside back cover of this booklet is a Public Use Scorecard for you to log your hunting information. A random sample of hunters will be selected and mailed a survey to complete and return to TPWD. You will be asked information relative to days of use and game harvested by you on individual units. This information is very important to assist with monitoring populations, harvest, and evaluating use of the areas. If you receive a survey, please take the time to complete the survey and return it to TPWD. Your participation is greatly appreciated.
- · Litter: Please pick up all trash including shotgun hulls and boxes.