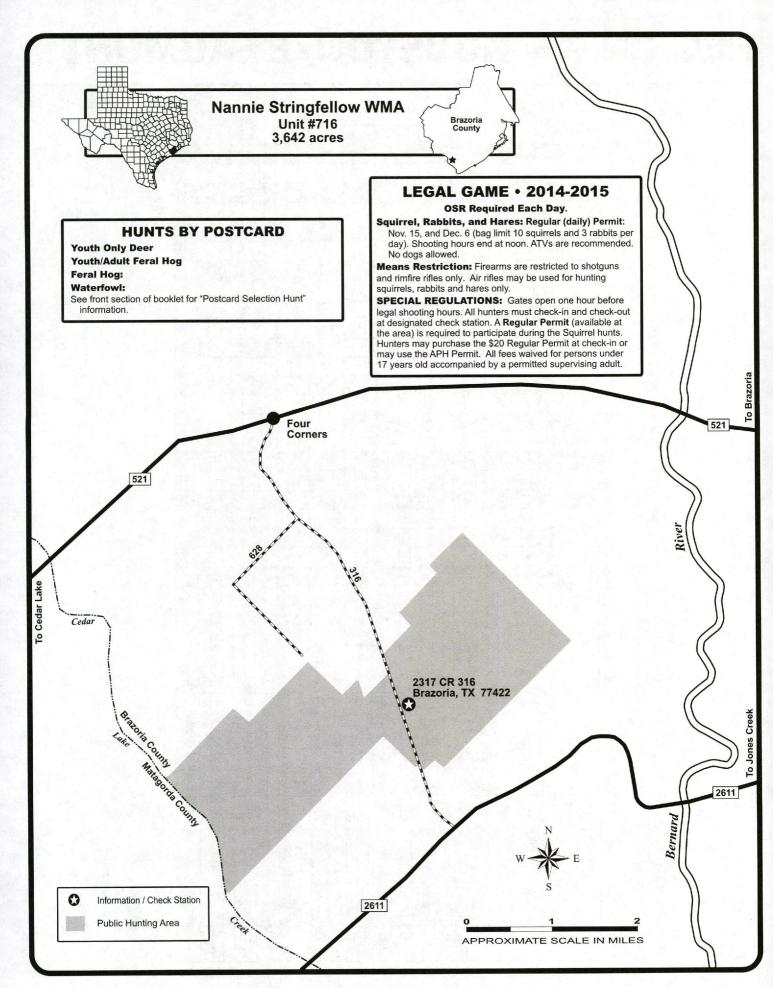

- On-site Registration: Many units in this booklet require on-site registration (OSR) for entry or participation in certain activities. OSR involves signing in and depositing Part A of the OSR form at a registration station immediately upon arrival at the unit and depositing Part B of the OSR form at the sign in area when leaving the unit. OSR forms are provided at the registration station, in the back of this booklet, and on the website.
- Horses and Vehicles: The use of horses, ATVs, off-highway vehicles, off-road vehicles, and airboats on public hunting lands is generally prohibited. However, the use of ATVs and off-highway vehicles on public land is, in most cases, allowed for disabled hunters and those assisting disabled hunters. A disabled person is defined as a paraplegic or a person possessing the disabled parking placard or license plate on a registered vehicle. Some areas do not allow for vehicle use under any circumstances. Possession of the off-highway vehicle decal does not authorize any person to enter public land or use an off-highway vehicle on public land if such entry or use is prohibited. There are no special provisions or exemptions for disabled persons to use ATVs or off-highway vehicles on U.S. Forest Service land except on designated roads. See the Prohibited Acts on pages xi-xii and USFS restrictions on pages xiiii-xiv for general rules that are in effect on these units.
- **Hunter Use Survey:** Located on the inside back cover of this booklet is a Public Use Scorecard for you to log your hunting information. A random sample of hunters will be selected and mailed a survey to complete and return to TPWD. You will be asked information relative to days of use and game harvested by you on individual units. This information is very important to assist with monitoring populations, harvest, and evaluating use of the areas. If you receive a survey, please take the time to complete the survey and return it to TPWD. Your participation is greatly appreciated.
- · Litter: Please pick up all trash including shotgun hulls and boxes.