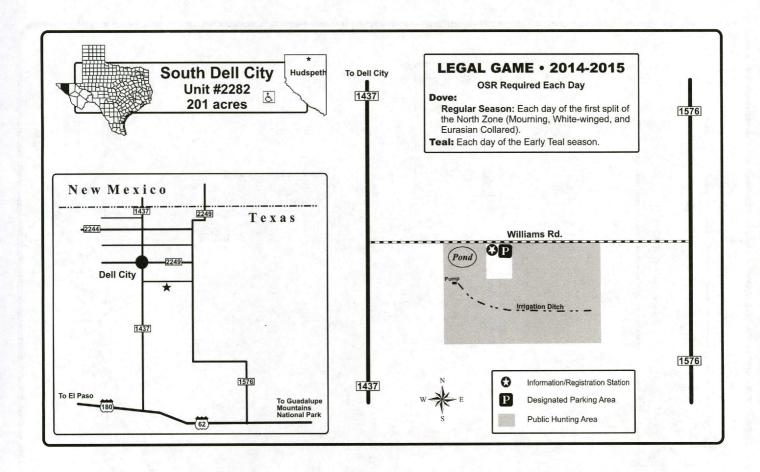

|        |         |          |           |                 |           |
| 18   | Loving            | 2262    | Red Bluff Reservoir     |      | 1    | 1         |       | 1      |        |         |          |           | 1               |           |
|      |                   |         | Phone Reservation Hunts |      |      |           |       |        |        |         |          |           |                 |           |
| xvi  | Brewster          | 701     | Black Gap WMA           |      |      |           |       |        |        |         |          |           |                 | 1         |
|      |                   |         | Totals                  | 3    | 2    | 1         | 3     | 1      | 2      | 1       | 0        | 2         | 1               | 1         |









# **REGION 3 - CENTRAL TEXAS**

2014-2015

For enhanced individual area maps, please visit www.tpwd.texas.gov/huntwild/hunt/public/lands/maps/



|      |           | PHR 3 HU | JNTING OPPORTUNITY OF | FEF            | RED        | BY      | SPE    | CIE  | S    | L/mag     |       |          |        |
|------|-----------|----------|-----------------------|----------------|------------|---------|--------|------|------|-----------|-------|----------|--------|
| Page | County    | Unit#    | Unit Name             | Deer - Archery | Feral hogs | Exotics | Turkey | Dove | Teal | Waterfowl | Quail | Squirrel | Rabbit |
| 20   | Kerr      | 2494     | Los Rincones          | 1              | 1          | 1       |        |      |      |           |       |          | 1      |
| 21   | Mason