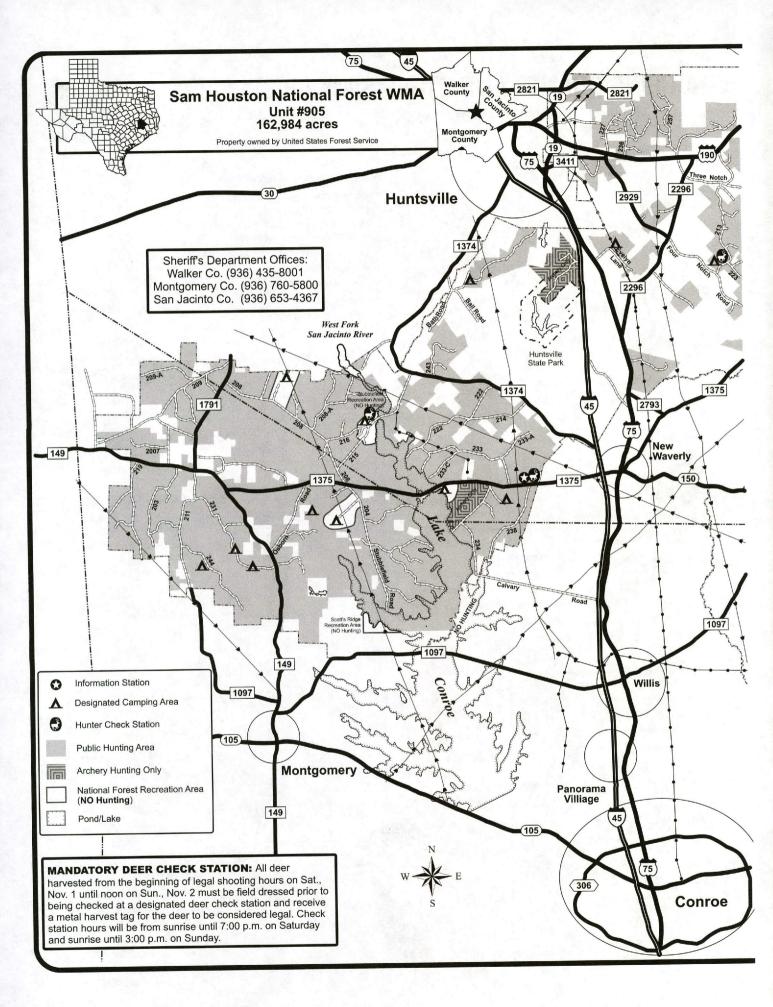

**SANDHILL CRANES**

Gray, with dark wingtips; may appear white in some light

Neck long, extended straight forward in flight

Wingspan: 6-1/2 feet

Legs extend beyond tail in flight

Slow wingbeat

Flocks of 2 to hundreds



White with black wingtips Wingspan: 4-1/2 feet Short legs Rapid wingbeat Flocks of 20 to hundreds

Usually noisy



#### **AMERICAN WHITE PELICANS**

White wings with black edgings extending almost to body

Long neck, folded in flight

Wingspan: 9 feet

Short legs, do not extend beyond tail in flight

Long, yellow bill

Often in flocks of 20 or more Usually circle while soaring







#### **GREAT EGRET**

An all-white heron with 4-1/2 foot wingspan and bright yellow beak

Long legs

Neck usually tucked in flight Slightly smaller than sandhill

cranes when standing











Become a member of the Operation Game Thief program.

Call (512) 389-8801 for membership information or send your tax-deductible donation to:

Operation Game Thief Texas Parks and Wildlife Department 4200 Smith School Road Austin, TX 78744

## Someone is stealing Texas' wildlife ...

# Do you know who?

If you know a poacher or know of poaching activity, report these violations to Operation Game Thief by calling

# 1-800-792-GAME

and help preserve our wildlife resources.

Information leading to the arrest and conviction of a poacher may result in a reward up to \$1,000.

#### **HELP SUPPORT**



# REGION 8 – SAN ANTONIO/CORPUS CHRISTI

2014-2015

For enhanced individual area maps, please visit www.tpwd.texas.gov/huntwild/hunt/public/lands/maps/



|        | PHR 8 HUNTING OPPORT