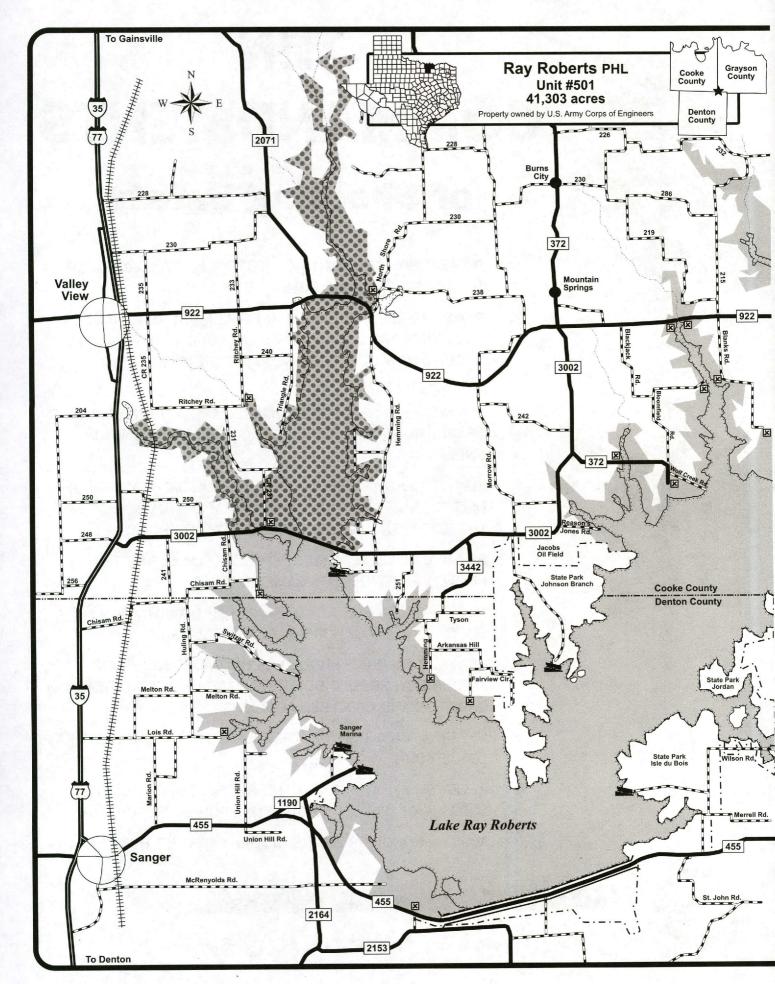

| PUB | LIC HU     | NT REGION 3 – CENTRAL TEXAS (Regional Map and Hunts Offered)    | 19    |
|-----|------------|-----------------------------------------------------------------|-------|
|     | 2494       | Kerr County: Los Rincones                                       |       |
| غ   |            | Monop County Manager Manager Live Manager                       | 20    |
| C   | 2051       | Mason County: Mason Mountain WMA                                | 21    |
|     |            | Nolan County: South Loraine                                     | 22    |
|     | 1001       | Taylor County: Abilene State Park                               | 23    |
|     | 1166       | Tom Green County: San Angelo State Park                         | 24    |
|     |            |                                                                 | •     |
| PUB | LIC HU     | NT REGION 4 – DALLAS/FT. WORTH (Regional Map and Hunts Offered) | 26-27 |
| С   | ollin Cour | nty Complex                                                     | 20    |
|     | 2266       | West FM 1777                                                    | 20    |
|     | 2267       | North Royse City                                                |       |
| C   | ollin/Hun  | t County Complex                                                | 00    |
|     | 2346       | FM 2194                                                         | 29    |
|     | 2385       | King Farm                                                       |       |
| C   |            | kwall County Complex                                            |       |
| ·   | 2316       | Farm Road 2755                                                  | 30    |
|     | 2298       | Farm Road 1138                                                  |       |
|     | 2230       | railli Road 1138                                                |       |
|     | 501        | Cooke/Denton/Grayson Counties: Ray Roberts PHL                  | 20.00 |
|     | 2363       | Delta County: Rattan Community                                  | 32-33 |
|     | 2466       | Delta County: FM 1520                                           | 34    |
| Ė   |            | Delta County: FM 1530                                           | 34    |
| O   | 1155       | Delta/Hopkins Counties: Cooper WMA                              | 35    |
|     | 901N       | Hopkins County: South Sulphur Unit - Cooper Lake State Park     | 36    |
|     | 901N       | Fannin County: Bois D'Arc Unit – Caddo National Grasslands WMA  | 37    |
|     | 2449       | Fannin County: Ladonia Unit - Caddo National Grasslands WMA     | 38    |
|     |            | Fannin County: Crossroads Farm                                  | 39    |
|     | 2018       | Hunt County: West Celeste                                       | 39    |
|     | 2178       | Hunt County: South Muddig                                       | 40    |
| Н   | unt Count  | y Complex 1                                                     | 41    |
|     | 2019       | Northwest Greenville                                            |       |
|     | 2336       | County Road 1057                                                |       |
|     | 2017       | County Road 1061                                                |       |
| н   | unt Count  | y Complex 2                                                     | 42    |
|     | 2268       | East FM 1570                                                    |       |
|     | 2296       | Warren Creek                                                    |       |
|     | 2297       | Black Branch                                                    |       |
|     | 708        | Hunt/Rains/Van Zandt Counties: Tawakoni WMA                     |       |
| Ġ.  |            | Lamor County, Det Mouse Wills                                   | 43    |
| Ċ.  | 2435       | Lamar County: Pat Mayse WMA                                     | 44    |
|     | 2433       | Rockwall County: Tate Farm West                                 | 45    |
| DHD | LIC UIII   | NT DECION E DINEWWOODS IN                                       |       |
| PUB | LIC HUI    | NT REGION 5 – PINEYWOODS (Regional Map and Hunts Offered)       | 46-47 |
|     | 733        | Anderson County: Big Lake Bottom WMA                            | 48    |
|     | 754        | Anderson County: Gus Engeling WMA                               | 49    |
|     | 2495       | Anderson County: Ivy                                            | 50    |
| F   | 727        | Bowie/Cass/Morris/Titus Counties: White Oak Creek WMA           | 51    |
|     | 2463       | Henderson County: Trinidad City Lake                            | 52    |
|     | 707        | Jasper/Tyler Counties: Angelina Neches/Dam B WMA                | 52    |
|     | 730        | Marion/Harrison Counties: Caddo Lake WMA                        | 53    |
|     | 747E       | Nacogdoches County: Alazan Bayou WMA - Blount Tract             | 54    |
|     | 747W       | Angelina County: Alazan Bayou WMA – Old River Tract             | 55    |
|     | 122        | Newton County: Campbell Global Unit 122                         | 56    |
|     | 630        | Panola County Sahina Divor Authority Unit 220                   | 57    |
|     | 902        | Panola County: Sabine River Authority Unit 630                  | 58    |
|     | 902<br>106 | Sabine/Jasper Country Compbell Clobal Unit 100                  | 59    |
|     | 903        | San Augustine County: Campbell Global Unit 106.                 | 60    |
|     | 903<br>615 | San Augustine County: Bannister WMA                             | 61    |
|     | 732        | Shelby County: North Toledo Bend WMA                            | 62    |
|     | 732<br>904 | Smith County: Old Sabine Bottom WMA                             | 63    |
|     | 304        | Trinity County: Alabama Creek WMA                               | 64    |