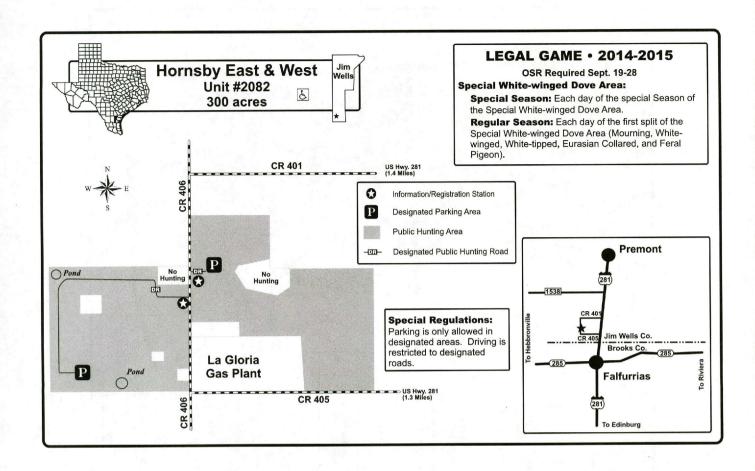

- On-site Registration: Many units in this booklet require on-site registration (OSR) for entry or participation in certain activities. OSR involves signing in and depositing Part A of the OSR form at a registration station immediately upon arrival at the unit and depositing Part B of the OSR form at the sign in area when leaving the unit. OSR forms are provided at the registration station, in the back of this booklet, and on the website.
- Horses and Vehicles: The use of horses, ATVs, off-highway vehicles, off-road vehicles, and airboats on public hunting lands is generally prohibited. However, the use of ATVs and off-highway vehicles on public land is, in most cases, allowed for disabled hunters and those assisting disabled hunters. A disabled person is defined as a paraplegic or a person possessing the disabled parking placard or license plate on a registered vehicle. Some areas do not allow for vehicle use under any circumstances. Possession of the off-highway vehicle decal does not authorize any person to enter public land or use an off-highway vehicle on public land if such entry or use is prohibited. There are no special provisions or exemptions for disabled persons to use ATVs or off-highway vehicles on U.S. Forest Service land except on designated roads. See the Prohibited Acts on pages xi-xii and USFS restrictions on pages xiiii-xiv for general rules that are in effect on these units.
- **Hunter Use Survey:** Located on the inside back cover of this booklet is a Public Use Scorecard for you to log your hunting information. A random sample of hunters will be selected and mailed a survey to complete and return to TPWD. You will be asked information relative to days of use and game harvested by you on individual units. This information is very important to assist with monitoring populations, harvest, and evaluating use of the areas. If you receive a survey, please take the time to complete the survey and return it to TPWD. Your participation is greatly appreciated.
- · Litter: Please pick up all trash including shotgun hulls and boxes.