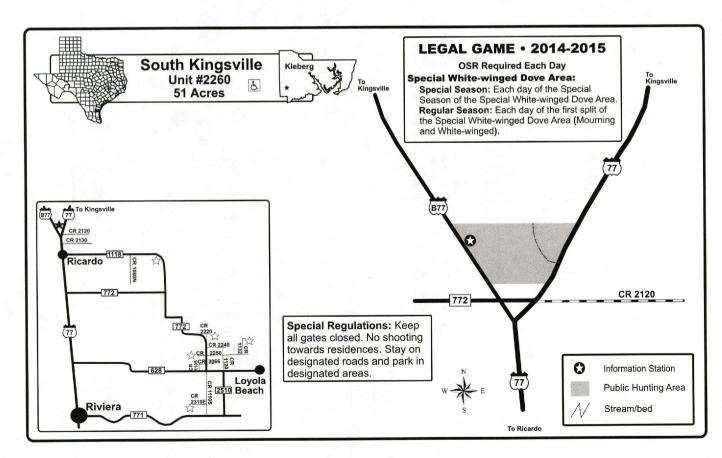

- On-site Registration: Many units in this booklet require on-site registration (OSR) for entry or participation in certain activities. OSR involves signing in and depositing Part A of the OSR form at a registration station immediately upon arrival at the unit and depositing Part B of the OSR form at the sign in area when leaving the unit. OSR forms are provided at the registration station, in the back of this booklet, and on the website.
- Horses and Vehicles: The use of horses, ATVs, off-highway vehicles, off-road vehicles, and airboats on public hunting lands is generally prohibited. However, the use of ATVs and off-highway vehicles on public land is, in most cases, allowed for disabled hunters and those assisting disabled hunters. A disabled person is defined as a paraplegic or a person possessing the disabled parking placard or license plate on a registered vehicle. Some areas do not allow for vehicle use under any circumstances. Possession of the off-highway vehicle decal does not authorize any person to enter public land or use an off-highway vehicle on public land if such entry or use is prohibited. There are no special provisions or exemptions for disabled persons to use ATVs or off-highway vehicles on U.S. Forest Service land except on designated roads. See the Prohibited Acts on pages xi-xii and USFS restrictions on pages xiiii-xiv for general rules that are in effect on these units.
- **Hunter Use Survey:** Located on the inside back cover of this booklet is a Public Use Scorecard for you to log your hunting information. A random sample of hunters will be selected and mailed a survey to complete and return to TPWD. You will be asked information relative to days of use and game harvested by you on individual units. This information is very important to assist with monitoring populations, harvest, and evaluating use of the areas. If you receive a survey, please take the time to complete the survey and return it to TPWD. Your participation is greatly appreciated.
- · Litter: Please pick up all trash including shotgun hulls and boxes.