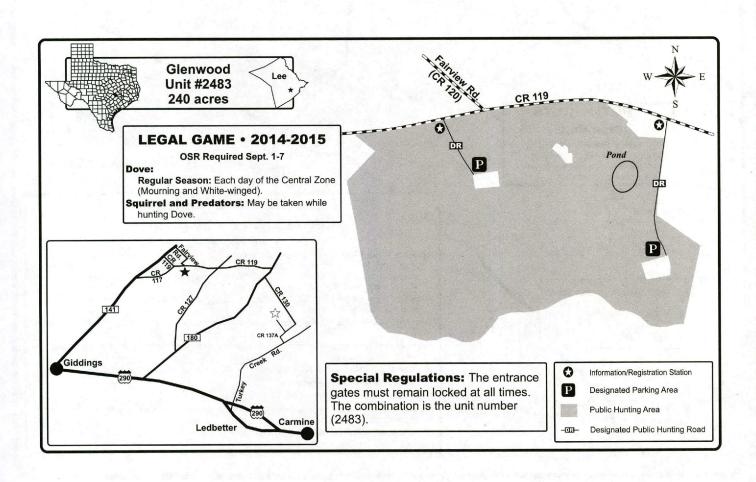

- On-site Registration: Many units in this booklet require on-site registration (OSR) for entry or participation in certain activities. OSR involves signing in and depositing Part A of the OSR form at a registration station immediately upon arrival at the unit and depositing Part B of the OSR form at the sign in area when leaving the unit. OSR forms are provided at the registration station, in the back of this booklet, and on the website.
- Horses and Vehicles: The use of horses, ATVs, off-highway vehicles, off-road vehicles, and airboats on public hunting lands is generally prohibited. However, the use of ATVs and off-highway vehicles on public land is, in most cases, allowed for disabled hunters and those assisting disabled hunters. A disabled person is defined as a paraplegic or a person possessing the disabled parking placard or license plate on a registered vehicle. Some areas do not allow for vehicle use under any circumstances. Possession of the off-highway vehicle decal does not authorize any person to enter public land or use an off-highway vehicle on public land if such entry or use is prohibited. There are no special provisions or exemptions for disabled persons to use ATVs or off-highway vehicles on U.S. Forest Service land except on designated roads. See the Prohibited Acts on pages xi-xii and USFS restrictions on pages xiiii-xiv for general rules that are in effect on these units.
- **Hunter Use Survey:** Located on the inside back cover of this booklet is a Public Use Scorecard for you to log your hunting information. A random sample of hunters will be selected and mailed a survey to complete and return to TPWD. You will be asked information relative to days of use and game harvested by you on individual units. This information is very important to assist with monitoring populations, harvest, and evaluating use of the areas. If you receive a survey, please take the time to complete the survey and return it to TPWD. Your participation is greatly appreciated.
- · Litter: Please pick up all trash including shotgun hulls and boxes.