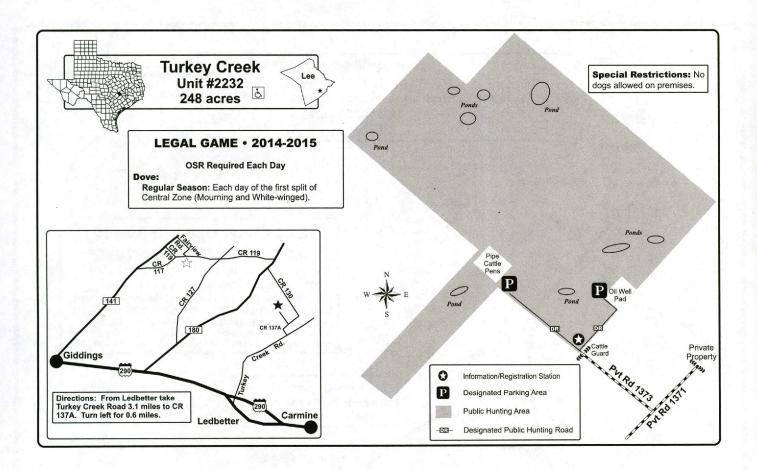

- On-site Registration: Many units in this booklet require on-site registration (OSR) for entry or participation in certain activities. OSR involves signing in and depositing Part A of the OSR form at a registration station immediately upon arrival at the unit and depositing Part B of the OSR form at the sign in area when leaving the unit. OSR forms are provided at the registration station, in the back of this booklet, and on the website.
- Horses and Vehicles: The use of horses, ATVs, off-highway vehicles, off-road vehicles, and airboats on public hunting lands is generally prohibited. However, the use of ATVs and off-highway vehicles on public land is, in most cases, allowed for disabled hunters and those assisting disabled hunters. A disabled person is defined as a paraplegic or a person possessing the disabled parking placard or license plate on a registered vehicle. Some areas do not allow for vehicle use under any circumstances. Possession of the off-highway vehicle decal does not authorize any person to enter public land or use an off-highway vehicle on public land if such entry or use is prohibited. There are no special provisions or exemptions for disabled persons to use ATVs or off-highway vehicles on U.S. Forest Service land except on designated roads. See the Prohibited Acts on pages xi-xii and USFS restrictions on pages xiiii-xiv for general rules that are in effect on these units.
- **Hunter Use Survey:** Located on the inside back cover of this booklet is a Public Use Scorecard for you to log your hunting information. A random sample of hunters will be selected and mailed a survey to complete and return to TPWD. You will be asked information relative to days of use and game harvested by you on individual units. This information is very important to assist with monitoring populations, harvest, and evaluating use of the areas. If you receive a survey, please take the time to complete the survey and return it to TPWD. Your participation is greatly appreciated.
- · Litter: Please pick up all trash including shotgun hulls and boxes.