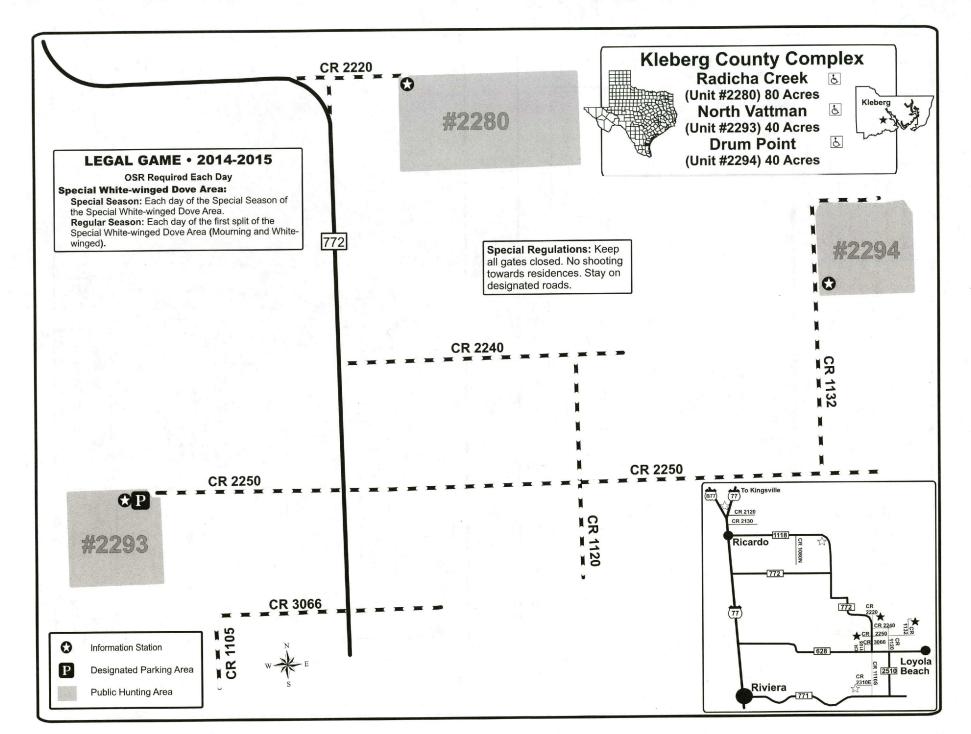

- On-site Registration: Many units in this booklet require on-site registration (OSR) for entry or participation in certain activities. OSR involves signing in and depositing Part A of the OSR form at a registration station immediately upon arrival at the unit and depositing Part B of the OSR form at the sign in area when leaving the unit. OSR forms are provided at the registration station, in the back of this booklet, and on the website.
- Horses and Vehicles: The use of horses, ATVs, off-highway vehicles, off-road vehicles, and airboats on public hunting lands is generally prohibited. However, the use of ATVs and off-highway vehicles on public land is, in most cases, allowed for disabled hunters and those assisting disabled hunters. A disabled person is defined as a paraplegic or a person possessing the disabled parking placard or license plate on a registered vehicle. Some areas do not allow for vehicle use under any circumstances. Possession of the off-highway vehicle decal does not authorize any person to enter public land or use an off-highway vehicle on public land if such entry or use is prohibited. There are no special provisions or exemptions for disabled persons to use ATVs or off-highway vehicles on U.S. Forest Service land except on designated roads. See the Prohibited Acts on pages xi-xii and USFS restrictions on pages xiiii-xiv for general rules that are in effect on these units.
- **Hunter Use Survey:** Located on the inside back cover of this booklet is a Public Use Scorecard for you to log your hunting information. A random sample of hunters will be selected and mailed a survey to complete and return to TPWD. You will be asked information relative to days of use and game harvested by you on individual units. This information is very important to assist with monitoring populations, harvest, and evaluating use of the areas. If you receive a survey, please take the time to complete the survey and return it to TPWD. Your participation is greatly appreciated.
- · Litter: Please pick up all trash including shotgun hulls and boxes.