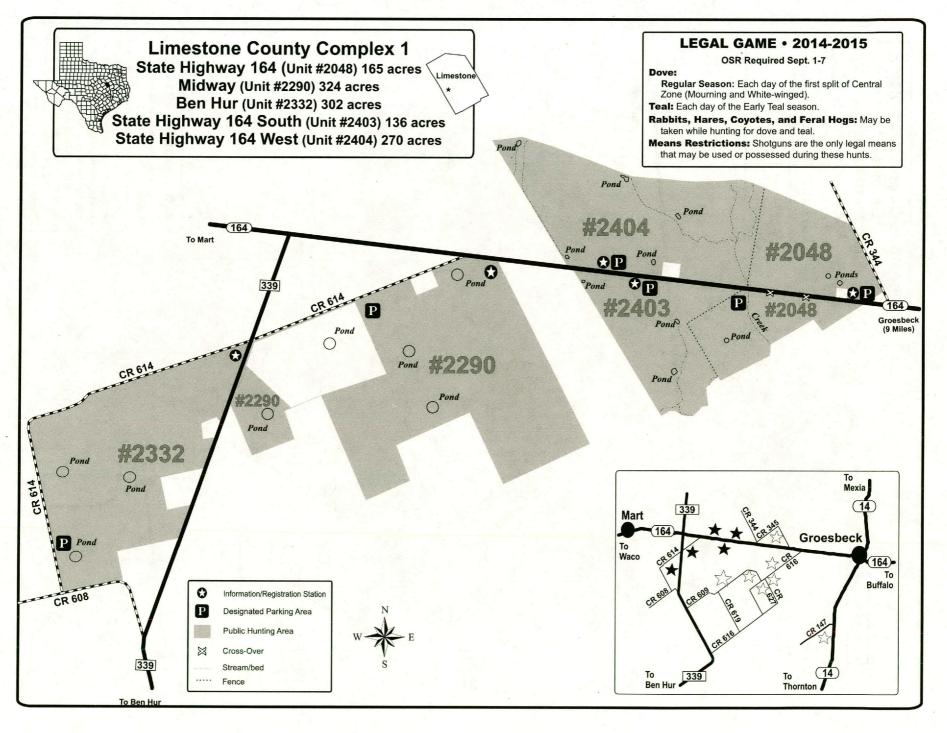

- On-site Registration: Many units in this booklet require on-site registration (OSR) for entry or participation in certain activities. OSR involves signing in and depositing Part A of the OSR form at a registration station immediately upon arrival at the unit and depositing Part B of the OSR form at the sign in area when leaving the unit. OSR forms are provided at the registration station, in the back of this booklet, and on the website.
- Horses and Vehicles: The use of horses, ATVs, off-highway vehicles, off-road vehicles, and airboats on public hunting lands is generally prohibited. However, the use of ATVs and off-highway vehicles on public land is, in most cases, allowed for disabled hunters and those assisting disabled hunters. A disabled person is defined as a paraplegic or a person possessing the disabled parking placard or license plate on a registered vehicle. Some areas do not allow for vehicle use under any circumstances. Possession of the off-highway vehicle decal does not authorize any person to enter public land or use an off-highway vehicle on public land if such entry or use is prohibited. There are no special provisions or exemptions for disabled persons to use ATVs or off-highway vehicles on U.S. Forest Service land except on designated roads. See the Prohibited Acts on pages xi-xii and USFS restrictions on pages xiiii-xiv for general rules that are in effect on these units.
- **Hunter Use Survey:** Located on the inside back cover of this booklet is a Public Use Scorecard for you to log your hunting information. A random sample of hunters will be selected and mailed a survey to complete and return to TPWD. You will be asked information relative to days of use and game harvested by you on individual units. This information is very important to assist with monitoring populations, harvest, and evaluating use of the areas. If you receive a survey, please take the time to complete the survey and return it to TPWD. Your participation is greatly appreciated.
- · Litter: Please pick up all trash including shotgun hulls and boxes.