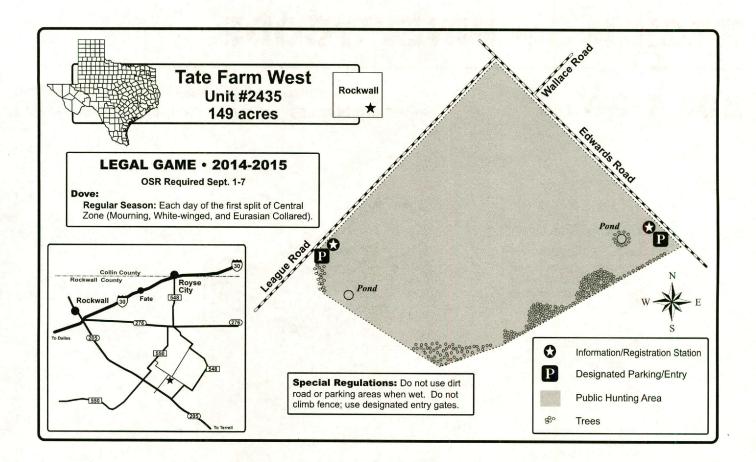

| PUB | LIC HU     | NT REGION 3 – CENTRAL TEXAS (Regional Map and Hunts Offered)    | 19    |
|-----|------------|-----------------------------------------------------------------|-------|
|     | 2494       | Kerr County: Los Rincones                                       |       |
| غ   |            | Monop County Manager Manager Live Manager                       | 20    |
| C   | 2051       | Mason County: Mason Mountain WMA                                | 21    |
|     |            | Nolan County: South Loraine                                     | 22    |
|     | 1001       | Taylor County: Abilene State Park                               | 23    |
|     | 1166       | Tom Green County: San Angelo State Park                         | 24    |
|     |            |                                                                 | •     |
| PUB | LIC HU     | NT REGION 4 – DALLAS/FT. WORTH (Regional Map and Hunts Offered) | 26-27 |
| С   | ollin Cour | nty Complex                                                     | 20    |
|     | 2266       | West FM 1777                                                    | 20    |
|     | 2267       | North Royse City                                                |       |
| C   | ollin/Hun  | t County Complex                                                | 00    |
|     | 2346       | FM 2194                                                         | 29    |
|     | 2385       | King Farm                                                       |       |
| C   |            | kwall County Complex                                            |       |
| ·   | 2316       | Farm Road 2755                                                  | 30    |
|     | 2298       | Farm Road 1138                                                  |       |
|     | 2230       | railli Road 1138                                                |       |
|     | 501        | Cooke/Denton/Grayson Counties: Ray Roberts PHL                  | 20.00 |
|     | 2363       | Delta County: Rattan Community                                  | 32-33 |
|     | 2466       | Delta County: FM 1520                                           | 34    |
| Ė   |            | Delta County: FM 1530                                           | 34    |
| O   | 1155       | Delta/Hopkins Counties: Cooper WMA                              | 35    |
|     | 901N       | Hopkins County: South Sulphur Unit - Cooper Lake State Park     | 36    |
|     | 901N       | Fannin County: Bois D'Arc Unit – Caddo National Grasslands WMA  | 37    |
|     | 2449       | Fannin County: Ladonia Unit - Caddo National Grasslands WMA     | 38    |
|     |            | Fannin County: Crossroads Farm                                  | 39    |
|     | 2018       | Hunt County: West Celeste                                       | 39    |
|     | 2178       | Hunt County: South Muddig                                       | 40    |
| Н   | unt Count  | y Complex 1                                                     | 41    |
|     | 2019       | Northwest Greenville                                            |       |
|     | 2336       | County Road 1057                                                |       |
|     | 2017       | County Road 1061                                                |       |
| н   | unt Count  | y Complex 2                                                     | 42    |
|     | 2268       | East FM 1570                                                    |       |
|     | 2296       | Warren Creek                                                    |       |
|     | 2297       | Black Branch                                                    |       |
|     | 708        | Hunt/Rains/Van Zandt Counties: Tawakoni WMA                     |       |
| Ġ.  |            | Lamor County, Det Mouse Wills                                   | 43    |
| Ċ.  | 2435       | Lamar County: Pat Mayse WMA                                     | 44    |
|     | 2433       | Rockwall County: Tate Farm West                                 | 45    |
| DHD | LIC UIII   | NT DECION E DINEWWOODS IN                                       |       |
| PUB | LIC HUI    | NT REGION 5 – PINEYWOODS (Regional Map and Hunts Offered)       | 46-47 |
|     | 733        | Anderson County: Big Lake Bottom WMA                            | 48    |
|     | 754        | Anderson County: Gus Engeling WMA                               | 49    |
|     | 2495       | Anderson County: Ivy                                            | 50    |
| F   | 727        | Bowie/Cass/Morris/Titus Counties: White Oak Creek WMA           | 51    |
|     | 2463       | Henderson County: Trinidad City Lake                            | 52    |
|     | 707        | Jasper/Tyler Counties: Angelina Neches/Dam B WMA                | 52    |
|     | 730        | Marion/Harrison Counties: Caddo Lake WMA                        | 53    |
|     | 747E       | Nacogdoches County: Alazan Bayou WMA - Blount Tract             | 54    |
|     | 747W       | Angelina County: Alazan Bayou WMA – Old River Tract             | 55    |
|     | 122        | Newton County: Campbell Global Unit 122                         | 56    |
|     | 630        | Panola County Sahina Divor Authority Unit 220                   | 57    |
|     | 902        | Panola County: Sabine River Authority Unit 630                  | 58    |
|     | 902<br>106 | Sabine/Jasper Country Compbell Clobal Unit 100                  | 59    |
|     | 903        | San Augustine County: Campbell Global Unit 106.                 | 60    |
|     | 903<br>615 | San Augustine County: Bannister WMA                             | 61    |
|     | 732        | Shelby County: North Toledo Bend WMA                            | 62    |
|     | 732<br>904 | Smith County: Old Sabine Bottom WMA                             | 63    |
|     | 304        | Trinity County: Alabama Creek WMA                               | 64    |