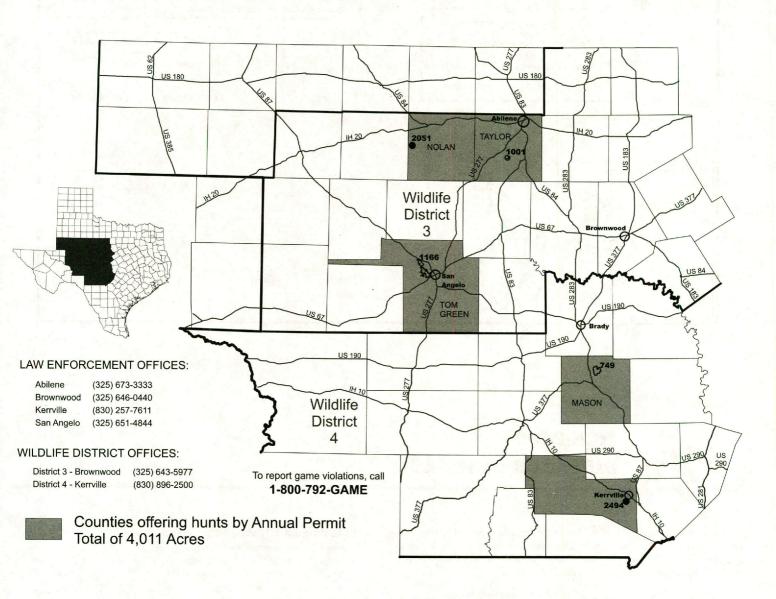

| PUB | LIC HU     | NT REGION 3 – CENTRAL TEXAS (Regional Map and Hunts Offered)    | 19    |
|-----|------------|-----------------------------------------------------------------|-------|
|     | 2494       | Kerr County: Los Rincones                                       |       |
| غ   |            | Monop County Manager Manager Live Manager                       | 20    |
| C   | 2051       | Mason County: Mason Mountain WMA                                | 21    |
|     |            | Nolan County: South Loraine                                     | 22    |
|     | 1001       | Taylor County: Abilene State Park                               | 23    |
|     | 1166       | Tom Green County: San Angelo State Park                         | 24    |
|     |            |                                                                 | •     |
| PUB | LIC HU     | NT REGION 4 – DALLAS/FT. WORTH (Regional Map and Hunts Offered) | 26-27 |
| С   | ollin Cour | nty Complex                                                     | 20    |
|     | 2266       | West FM 1777                                                    | 20    |
|     | 2267       | North Royse City                                                |       |
| C   | ollin/Hun  | t County Complex                                                | 00    |
|     | 2346       | FM 2194                                                         | 29    |
|     | 2385       | King Farm                                                       |       |
| C   |            | kwall County Complex                                            |       |
| ·   | 2316       | Farm Road 2755                                                  | 30    |
|     | 2298       | Farm Road 1138                                                  |       |
|     | 2230       | railli Road 1138                                                |       |
|     | 501        | Cooke/Denton/Grayson Counties: Ray Roberts PHL                  | 20.00 |
|     | 2363       | Delta County: Rattan Community                                  | 32-33 |
|     | 2466       | Delta County: FM 1520                                           | 34    |
| Ė   |            | Delta County: FM 1530                                           | 34    |
| O   | 1155       | Delta/Hopkins Counties: Cooper WMA                              | 35    |
|     | 901N       | Hopkins County: South Sulphur Unit - Cooper Lake State Park     | 36    |
|     | 901N       | Fannin County: Bois D'Arc Unit – Caddo National Grasslands WMA  | 37    |
|     | 2449       | Fannin County: Ladonia Unit - Caddo National Grasslands WMA     | 38    |
|     |            | Fannin County: Crossroads Farm                                  | 39    |
|     | 2018       | Hunt County: West Celeste                                       | 39    |
|     | 2178       | Hunt County: South Muddig                                       | 40    |
| Н   | unt Count  | y Complex 1                                                     | 41    |
|     | 2019       | Northwest Greenville                                            |       |
|     | 2336       | County Road 1057                                                |       |
|     | 2017       | County Road 1061                                                |       |
| н   | unt Count  | y Complex 2                                                     | 42    |
|     | 2268       | East FM 1570                                                    |       |
|     | 2296       | Warren Creek                                                    |       |
|     | 2297       | Black Branch                                                    |       |
|     | 708        | Hunt/Rains/Van Zandt Counties: Tawakoni WMA                     |       |
| Ġ.  |            | Lamor County, Det Mouse Wills                                   | 43    |
| Ċ.  | 2435       | Lamar County: Pat Mayse WMA                                     | 44    |
|     | 2433       | Rockwall County: Tate Farm West                                 | 45    |
| DHD | LIC UIII   | NT DECION E DINEWWOODS IN                                       |       |
| PUB | LIC HUI    | NT REGION 5 – PINEYWOODS (Regional Map and Hunts Offered)       | 46-47 |
|     | 733        | Anderson County: Big Lake Bottom WMA                            | 48    |
|     | 754        | Anderson County: Gus Engeling WMA                               | 49    |
|     | 2495       | Anderson County: Ivy                                            | 50    |
| F   | 727        | Bowie/Cass/Morris/Titus Counties: White Oak Creek WMA           | 51    |
|     | 2463       | Henderson County: Trinidad City Lake                            | 52    |
|     | 707        | Jasper/Tyler Counties: Angelina Neches/Dam B WMA                | 52    |
|     | 730        | Marion/Harrison Counties: Caddo Lake WMA                        | 53    |
|     | 747E       | Nacogdoches County: Alazan Bayou WMA - Blount Tract             | 54    |
|     | 747W       | Angelina County: Alazan Bayou WMA – Old River Tract             | 55    |
|     | 122        | Newton County: Campbell Global Unit 122                         | 56    |
|     | 630        | Panola County Sahina Divor Authority Unit 220                   | 57    |
|     | 902        | Panola County: Sabine River Authority Unit 630                  | 58    |
|     | 902<br>106 | Sabine/Jasper Country Compbell Clobal Unit 100                  | 59    |
|     | 903        | San Augustine County: Campbell Global Unit 106.                 | 60    |
|     | 903<br>615 | San Augustine County: Bannister WMA                             | 61    |
|     | 732        | Shelby County: North Toledo Bend WMA                            | 62    |
|     | 732<br>904 | Smith County: Old Sabine Bottom WMA                             | 63    |
|     | 304        | Trinity County: Alabama Creek WMA                               | 64    |