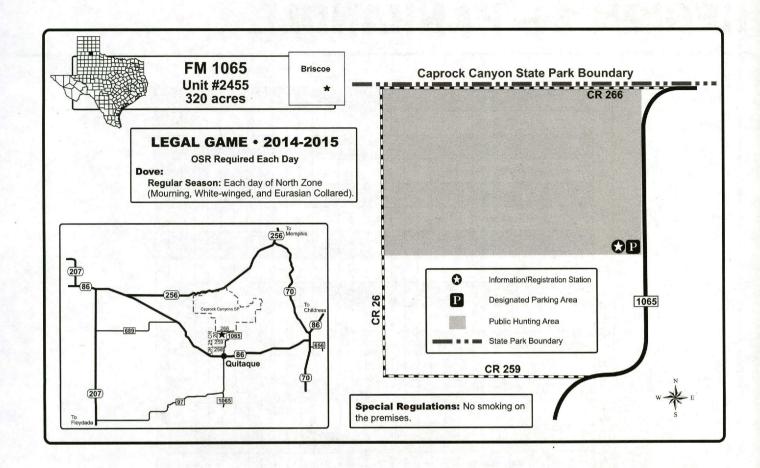

#### **TABLE OF CONTENTS**

| & Area offers more convenient access for disabled persons.      |                                             |
|-----------------------------------------------------------------|---------------------------------------------|
| Legal Game                                                      |                                             |
| Definitions                                                     |                                             |
| Prohibited ActsUSFS Restrictions                                |                                             |
| Youth Hunting                                                   |                                             |
| Hunter Education                                                |                                             |
| E-Postcard, Traditional Postcard and Phone Reservation Hunts (1 |                                             |
| :<br>Taylor Lakes Unit, Playa Lakes WMA                         | Justin Hurst WMA                            |
| Dimmitt Playa Unit, Playa Lakes WMA                             | Mad Island WMA                              |
| W.A. Pat Murphy Unit, Gene Howe WMA                             | Mission Lake Unit, Guadalupe Delta WMA      |
| Copper Breaks State Park                                        | San Antonio River Unit, Guadalupe Delta WMA |
| Gus Engeling WMA                                                | Black Gap WMA                               |
| Keechi Creek WMA                                                | Chaparral WMA                               |
| Granger PHL                                                     | James Daughtrey WMA                         |
| Richland Creek WMA, North Unit                                  | Cooper WMA                                  |
| Stephen F. Austin State Park                                    | Purtis Creek State Park                     |
| Nannie M. Stringfellow WMA                                      |                                             |
|                                                                 | •                                           |
| Map Legend                                                      |                                             |
|                                                                 |                                             |
| PUBLIC HUNT REGION 1 - PANHANDLE (Regiona                       | I Map and Hunts Offered)2-                  |
| 2455 Briscoe County: FM 1065                                    |                                             |
| 2224 Collinsworth County: Wolf Creek                            |                                             |
| 702 Cottle County: Matador WMA                                  |                                             |