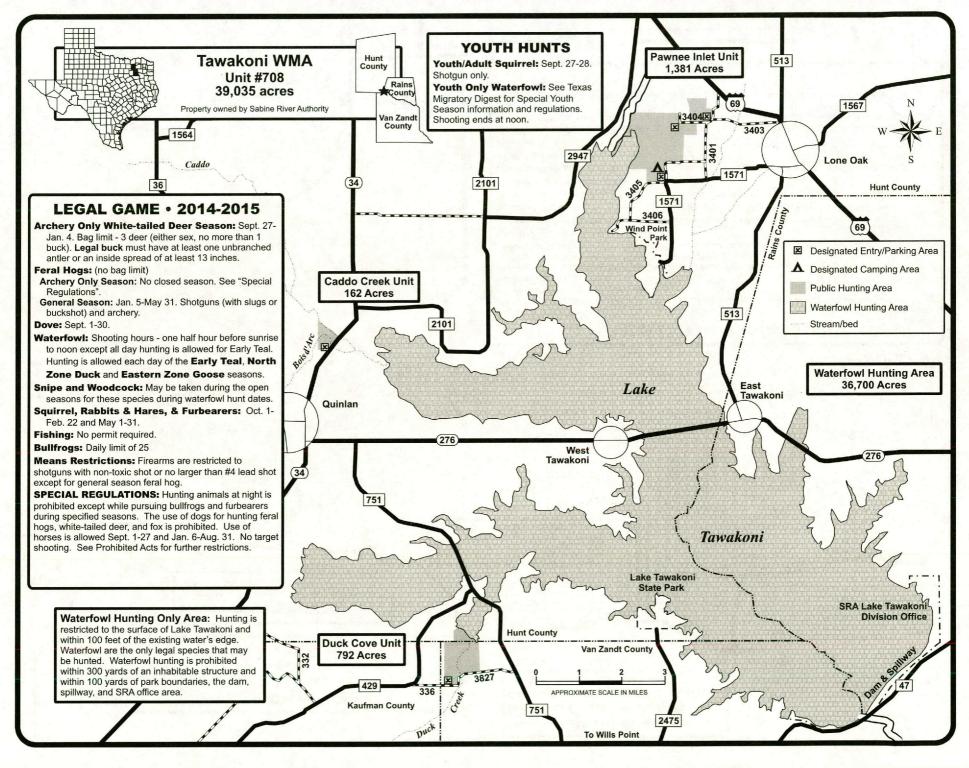

| PUB | LIC HU     | NT REGION 3 – CENTRAL TEXAS (Regional Map and Hunts Offered)    | 19    |
|-----|------------|-----------------------------------------------------------------|-------|
|     | 2494       | Kerr County: Los Rincones                                       |       |
| غ   |            | Monop County Manager Manager Live Manager                       | 20    |
| C   | 2051       | Mason County: Mason Mountain WMA                                | 21    |
|     |            | Nolan County: South Loraine                                     | 22    |
|     | 1001       | Taylor County: Abilene State Park                               | 23    |
|     | 1166       | Tom Green County: San Angelo State Park                         | 24    |
|     |            |                                                                 | •     |
| PUB | LIC HU     | NT REGION 4 – DALLAS/FT. WORTH (Regional Map and Hunts Offered) | 26-27 |
| С   | ollin Cour | nty Complex                                                     | 20    |
|     | 2266       | West FM 1777                                                    | 20    |
|     | 2267       | North Royse City                                                |       |
| C   | ollin/Hun  | t County Complex                                                | 00    |
|     | 2346       | FM 2194                                                         | 29    |
|     | 2385       | King Farm                                                       |       |
| C   |            | kwall County Complex                                            |       |
| ·   | 2316       | Farm Road 2755                                                  | 30    |
|     | 2298       | Farm Road 1138                                                  |       |
|     | 2230       | railli Road 1138                                                |       |
|     | 501        | Cooke/Denton/Grayson Counties: Ray Roberts PHL                  | 20.00 |
|     | 2363       | Delta County: Rattan Community                                  | 32-33 |
|     | 2466       | Delta County: FM 1520                                           | 34    |
| Ė   |            | Delta County: FM 1530                                           | 34    |
| O   | 1155       | Delta/Hopkins Counties: Cooper WMA                              | 35    |
|     | 901N       | Hopkins County: South Sulphur Unit - Cooper Lake State Park     | 36    |
|     | 901N       | Fannin County: Bois D'Arc Unit – Caddo National Grasslands WMA  | 37    |
|     | 2449       | Fannin County: Ladonia Unit - Caddo National Grasslands WMA     | 38    |
|     |            | Fannin County: Crossroads Farm                                  | 39    |
|     | 2018       | Hunt County: West Celeste                                       | 39    |
|     | 2178       | Hunt County: South Muddig                                       | 40    |
| Н   | unt Count  | y Complex 1                                                     | 41    |
|     | 2019       | Northwest Greenville                                            |       |
|     | 2336       | County Road 1057                                                |       |
|     | 2017       | County Road 1061                                                |       |
| н   | unt Count  | y Complex 2                                                     | 42    |
|     | 2268       | East FM 1570                                                    |       |
|     | 2296       | Warren Creek                                                    |       |
|     | 2297       | Black Branch                                                    |       |
|     | 708        | Hunt/Rains/Van Zandt Counties: Tawakoni WMA                     |       |
| Ġ.  |            | Lamor County, Det Mouse Wills                                   | 43    |
| Ċ.  | 2435       | Lamar County: Pat Mayse WMA                                     | 44    |
|     | 2433       | Rockwall County: Tate Farm West                                 | 45    |
| DHD | LIC UIII   | NT DECION E DINEWWOODS IN                                       |       |
| PUB | LIC HUI    | NT REGION 5 – PINEYWOODS (Regional Map and Hunts Offered)       | 46-47 |
|     | 733        | Anderson County: Big Lake Bottom WMA                            | 48    |
|     | 754        | Anderson County: Gus Engeling WMA                               | 49    |
|     | 2495       | Anderson County: Ivy                                            | 50    |
| F   | 727        | Bowie/Cass/Morris/Titus Counties: White Oak Creek WMA           | 51    |
|     | 2463       | Henderson County: Trinidad City Lake                            | 52    |
|     | 707        | Jasper/Tyler Counties: Angelina Neches/Dam B WMA                | 52    |
|     | 730        | Marion/Harrison Counties: Caddo Lake WMA                        | 53    |
|     | 747E       | Nacogdoches County: Alazan Bayou WMA - Blount Tract             | 54    |
|     | 747W       | Angelina County: Alazan Bayou WMA – Old River Tract             | 55    |
|     | 122        | Newton County: Campbell Global Unit 122                         | 56    |
|     | 630        | Panola County Sahina Divor Authority Unit 220                   | 57    |
|     | 902        | Panola County: Sabine River Authority Unit 630                  | 58    |
|     | 902<br>106 | Sabine/Jasper Country Compbell Clobal Unit 100                  | 59    |
|     | 903        | San Augustine County: Campbell Global Unit 106.                 | 60    |
|     | 903<br>615 | San Augustine County: Bannister WMA                             | 61    |
|     | 732        | Shelby County: North Toledo Bend WMA                            | 62    |
|     | 732<br>904 | Smith County: Old Sabine Bottom WMA                             | 63    |
|     | 304        | Trinity County: Alabama Creek WMA                               | 64    |