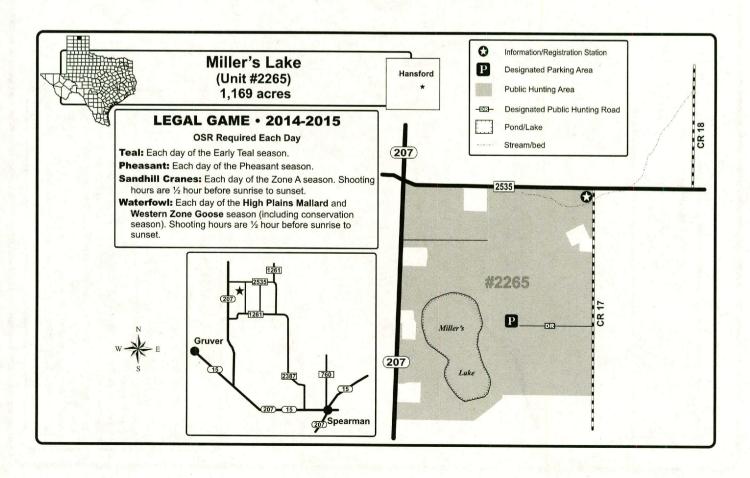

- Hunting License: A hunting license and any required stamp endorsements are required to hunt any public hunting lands.
- **Dogs:** Dogs may be used for hunting squirrel, rabbits, hares, furbearing animals, predatory animals, and game birds (other than turkey) on most units during the open seasons. See the Prohibited Acts section for rules and regulations concerning the use of dogs and area maps for further restrictions concerning the use of dogs.
- Maps: The maps in this Map Booklet and on the department's website are the only maps of public hunting lands that TPWD provides indicating hunting areas and designated roads open to permit holders. Maps in this publication can also be found at the TPWD website on the Public Hunting web page. Caution, maps purchased from other sources (U.S. Forest Service, COE, etc.) may include private roads that are not accessible by permit holders. Study the maps closely to avoid trespassing on private property or private roads when accessing, using or leaving public hunting lands. Many public hunting maps have aerial formats and GPS coordinates. These enhanced maps can be found online at the department's web pages at www.tpwd.texas.gov/huntwild/hunt/public/lands/maps
- **Hunting Seasons:** In most cases, public hunting units follow statewide seasons but there are exceptions. Check the individual unit maps closely for season dates, bag limits, closure dates, special regulations, or restricted access during the seasons. For more information, refer to the legal game information" section on page ix of this booklet.
- Whooping Cranes: This symbol has been placed on maps of certain public hunting areas where whooping cranes have been seen. Public hunters need to be aware that whooping cranes might be present in or fly through these public hunting areas. Texas is the wintering location for the last wild whooping crane population in the world. Traditionally, these endangered birds have wintered in wetlands near

- On-site Registration: Many units in this booklet require on-site registration (OSR) for entry or participation in certain activities. OSR involves signing in and depositing Part A of the OSR form at a registration station immediately upon arrival at the unit and depositing Part B of the OSR form at the sign in area when leaving the unit. OSR forms are provided at the registration station, in the back of this booklet, and on the website.
- Horses and Vehicles: The use of horses, ATVs, off-highway vehicles, off-road vehicles, and airboats on public hunting lands is generally prohibited. However, the use of ATVs and off-highway vehicles on public land is, in most cases, allowed for disabled hunters and those assisting disabled hunters. A disabled person is defined as a paraplegic or a person possessing the disabled parking placard or license plate on a registered vehicle. Some areas do not allow for vehicle use under any circumstances. Possession of the off-highway vehicle decal does not authorize any person to enter public land or use an off-highway vehicle on public land if such entry or use is prohibited. There are no special provisions or exemptions for disabled persons to use ATVs or off-highway vehicles on U.S. Forest Service land except on designated roads. See the Prohibited Acts on pages xi-xii and USFS restrictions on pages xiiii-xiv for general rules that are in effect on these units.
- **Hunter Use Survey:** Located on the inside back cover of this booklet is a Public Use Scorecard for you to log your hunting information. A random sample of hunters will be selected and mailed a survey to complete and return to TPWD. You will be asked information relative to days of use and game harvested by you on individual units. This information is very important to assist with monitoring populations, harvest, and evaluating use of the areas. If you receive a survey, please take the time to complete the survey and return it to TPWD. Your participation is greatly appreciated.
- · Litter: Please pick up all trash including shotgun hulls and boxes.