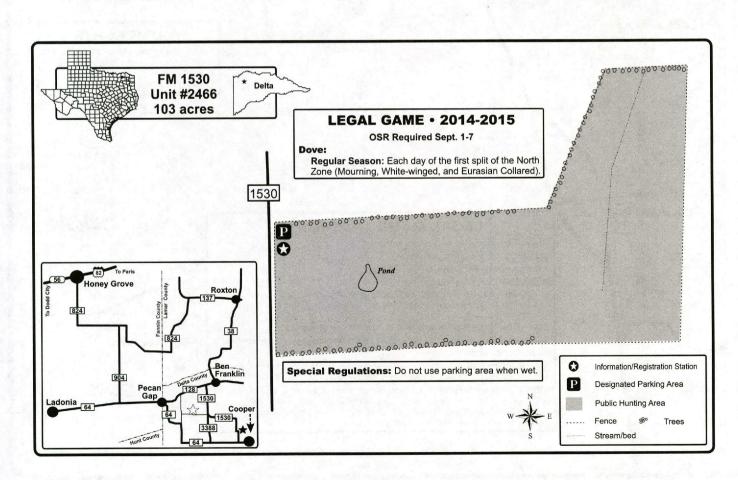

| PUB | LIC HU     | NT REGION 3 – CENTRAL TEXAS (Regional Map and Hunts Offered)    | 19    |
|-----|------------|-----------------------------------------------------------------|-------|
|     | 2494       | Kerr County: Los Rincones                                       |       |
| غ   |            | Monop County Manager Manager Live Manager                       | 20    |
| C   | 2051       | Mason County: Mason Mountain WMA                                | 21    |
|     |            | Nolan County: South Loraine                                     | 22    |
|     | 1001       | Taylor County: Abilene State Park                               | 23    |
|     | 1166       | Tom Green County: San Angelo State Park                         | 24    |
|     |            |                                                                 | •     |
| PUB | LIC HU     | NT REGION 4 – DALLAS/FT. WORTH (Regional Map and Hunts Offered) | 26-27 |
| С   | ollin Cour | nty Complex                                                     | 20    |
|     | 2266       | West FM 1777                                                    | 20    |
|     | 2267       | North Royse City                                                |       |
| C   | ollin/Hun  | t County Complex                                                | 00    |
|     | 2346       | FM 2194                                                         | 29    |
|     | 2385       | King Farm                                                       |       |
| C   |            | kwall County Complex                                            |       |
| ·   | 2316       | Farm Road 2755                                                  | 30    |
|     | 2298       | Farm Road 1138                                                  |       |
|     | 2230       | railli Road 1138                                                |       |
|     | 501        | Cooke/Denton/Grayson Counties: Ray Roberts PHL                  | 20.00 |
|     | 2363       | Delta County: Rattan Community                                  | 32-33 |
|     | 2466       | Delta County: FM 1520                                           | 34    |
| Ė   |            | Delta County: FM 1530                                           | 34    |
| O   | 1155       | Delta/Hopkins Counties: Cooper WMA                              | 35    |
|     | 901N       | Hopkins County: South Sulphur Unit - Cooper Lake State Park     | 36    |
|     | 901N       | Fannin County: Bois D'Arc Unit – Caddo National Grasslands WMA  | 37    |
|     | 2449       | Fannin County: Ladonia Unit - Caddo National Grasslands WMA     | 38    |
|     |            | Fannin County: Crossroads Farm                                  | 39    |
|     | 2018       | Hunt County: West Celeste                                       | 39    |
|     | 2178       | Hunt County: South Muddig                                       | 40    |
| Н   | unt Count  | y Complex 1                                                     | 41    |
|     | 2019       | Northwest Greenville                                            |       |
|     | 2336       | County Road 1057                                                |       |
|     | 2017       | County Road 1061                                                |       |
| н   | unt Count  | y Complex 2                                                     | 42    |
|     | 2268       | East FM 1570                                                    |       |
|     | 2296       | Warren Creek                                                    |       |
|     | 2297       | Black Branch                                                    |       |
|     | 708        | Hunt/Rains/Van Zandt Counties: Tawakoni WMA                     |       |
| Ġ.  |            | Lamor County, Det Mouse Wills                                   | 43    |
| Ċ.  | 2435       | Lamar County: Pat Mayse WMA                                     | 44    |
|     | 2433       | Rockwall County: Tate Farm West                                 | 45    |
| DHD | LIC UIII   | NT DECION E DINEWWOODS IN                                       |       |
| PUB | LIC HUI    | NT REGION 5 – PINEYWOODS (Regional Map and Hunts Offered)       | 46-47 |
|     | 733        | Anderson County: Big Lake Bottom WMA                            | 48    |
|     | 754        | Anderson County: Gus Engeling WMA                               | 49    |
|     | 2495       | Anderson County: Ivy                                            | 50    |
| F   | 727        | Bowie/Cass/Morris/Titus Counties: White Oak Creek WMA           | 51    |
|     | 2463       | Henderson County: Trinidad City Lake                            | 52    |
|     | 707        | Jasper/Tyler Counties: Angelina Neches/Dam B WMA                | 52    |
|     | 730        | Marion/Harrison Counties: Caddo Lake WMA                        | 53    |
|     | 747E       | Nacogdoches County: Alazan Bayou WMA - Blount Tract             | 54    |
|     | 747W       | Angelina County: Alazan Bayou WMA – Old River Tract             | 55    |
|     | 122        | Newton County: Campbell Global Unit 122                         | 56    |
|     | 630        | Panola County Sahina Divor Authority Unit 220                   | 57    |
|     | 902        | Panola County: Sabine River Authority Unit 630                  | 58    |
|     | 902<br>106 | Sabine/Jasper Country Compbell Clobal Unit 100                  | 59    |
|     | 903        | San Augustine County: Campbell Global Unit 106.                 | 60    |
|     | 903<br>615 | San Augustine County: Bannister WMA                             | 61    |
|     | 732        | Shelby County: North Toledo Bend WMA                            | 62    |
|     | 732<br>904 | Smith County: Old Sabine Bottom WMA                             | 63    |
|     | 304        | Trinity County: Alabama Creek WMA                               | 64    |