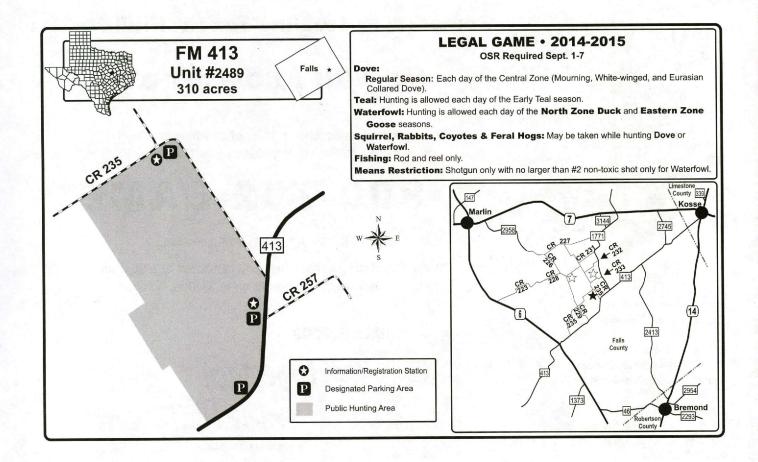

- On-site Registration: Many units in this booklet require on-site registration (OSR) for entry or participation in certain activities. OSR involves signing in and depositing Part A of the OSR form at a registration station immediately upon arrival at the unit and depositing Part B of the OSR form at the sign in area when leaving the unit. OSR forms are provided at the registration station, in the back of this booklet, and on the website.
- Horses and Vehicles: The use of horses, ATVs, off-highway vehicles, off-road vehicles, and airboats on public hunting lands is generally prohibited. However, the use of ATVs and off-highway vehicles on public land is, in most cases, allowed for disabled hunters and those assisting disabled hunters. A disabled person is defined as a paraplegic or a person possessing the disabled parking placard or license plate on a registered vehicle. Some areas do not allow for vehicle use under any circumstances. Possession of the off-highway vehicle decal does not authorize any person to enter public land or use an off-highway vehicle on public land if such entry or use is prohibited. There are no special provisions or exemptions for disabled persons to use ATVs or off-highway vehicles on U.S. Forest Service land except on designated roads. See the Prohibited Acts on pages xi-xii and USFS restrictions on pages xiiii-xiv for general rules that are in effect on these units.
- **Hunter Use Survey:** Located on the inside back cover of this booklet is a Public Use Scorecard for you to log your hunting information. A random sample of hunters will be selected and mailed a survey to complete and return to TPWD. You will be asked information relative to days of use and game harvested by you on individual units. This information is very important to assist with monitoring populations, harvest, and evaluating use of the areas. If you receive a survey, please take the time to complete the survey and return it to TPWD. Your participation is greatly appreciated.
- · Litter: Please pick up all trash including shotgun hulls and boxes.