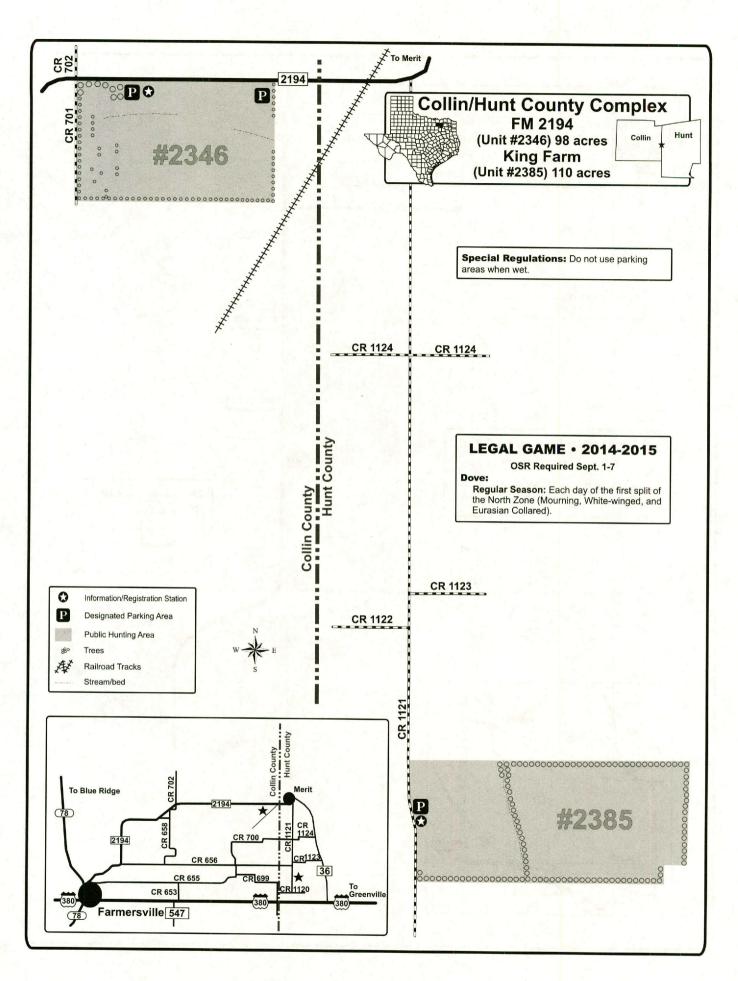

| PUB | LIC HU     | NT REGION 3 – CENTRAL TEXAS (Regional Map and Hunts Offered)    | 19    |
|-----|------------|-----------------------------------------------------------------|-------|
|     | 2494       | Kerr County: Los Rincones                                       |       |
| غ   |            | Monop County Manager Manager Live Manager                       | 20    |
| C   | 2051       | Mason County: Mason Mountain WMA                                | 21    |
|     |            | Nolan County: South Loraine                                     | 22    |
|     | 1001       | Taylor County: Abilene State Park                               | 23    |
|     | 1166       | Tom Green County: San Angelo State Park                         | 24    |
|     |            |                                                                 | •     |
| PUB | LIC HU     | NT REGION 4 – DALLAS/FT. WORTH (Regional Map and Hunts Offered) | 26-27 |
| С   | ollin Cour | nty Complex                                                     | 20    |
|     | 2266       | West FM 1777                                                    | 20    |
|     | 2267       | North Royse City                                                |       |
| C   | ollin/Hun  | t County Complex                                                | 00    |
|     | 2346       | FM 2194                                                         | 29    |
|     | 2385       | King Farm                                                       |       |
| C   |            | kwall County Complex                                            |       |
| ·   | 2316       | Farm Road 2755                                                  | 30    |
|     | 2298       | Farm Road 1138                                                  |       |
|     | 2230       | railli Road 1138                                                |       |
|     | 501        | Cooke/Denton/Grayson Counties: Ray Roberts PHL                  | 20.00 |
|     | 2363       | Delta County: Rattan Community                                  | 32-33 |
|     | 2466       | Delta County: FM 1520                                           | 34    |
| Ė   |            | Delta County: FM 1530                                           | 34    |
| O   | 1155       | Delta/Hopkins Counties: Cooper WMA                              | 35    |
|     | 901N       | Hopkins County: South Sulphur Unit - Cooper Lake State Park     | 36    |
|     | 901N       | Fannin County: Bois D'Arc Unit – Caddo National Grasslands WMA  | 37    |
|     | 2449       | Fannin County: Ladonia Unit - Caddo National Grasslands WMA     | 38    |
|     |            | Fannin County: Crossroads Farm                                  | 39    |
|     | 2018       | Hunt County: West Celeste                                       | 39    |
|     | 2178       | Hunt County: South Muddig                                       | 40    |
| Н   | unt Count  | y Complex 1                                                     | 41    |
|     | 2019       | Northwest Greenville                                            |       |
|     | 2336       | County Road 1057                                                |       |
|     | 2017       | County Road 1061                                                |       |
| н   | unt Count  | y Complex 2                                                     | 42    |
|     | 2268       | East FM 1570                                                    |       |
|     | 2296       | Warren Creek                                                    |       |
|     | 2297       | Black Branch                                                    |       |
|     | 708        | Hunt/Rains/Van Zandt Counties: Tawakoni WMA                     |       |
| Ġ.  |            | Lamor County, Det Mouse Wills                                   | 43    |
| Ċ.  | 2435       | Lamar County: Pat Mayse WMA                                     | 44    |
|     | 2433       | Rockwall County: Tate Farm West                                 | 45    |
| DHD | LIC UIII   | NT DECION E DINEWWOODS IN                                       |       |
| PUB | LIC HUI    | NT REGION 5 – PINEYWOODS (Regional Map and Hunts Offered)       | 46-47 |
|     | 733        | Anderson County: Big Lake Bottom WMA                            | 48    |
|     | 754        | Anderson County: Gus Engeling WMA                               | 49    |
|     | 2495       | Anderson County: Ivy                                            | 50    |
| F   | 727        | Bowie/Cass/Morris/Titus Counties: White Oak Creek WMA           | 51    |
|     | 2463       | Henderson County: Trinidad City Lake                            | 52    |
|     | 707        | Jasper/Tyler Counties: Angelina Neches/Dam B WMA                | 52    |
|     | 730        | Marion/Harrison Counties: Caddo Lake WMA                        | 53    |
|     | 747E       | Nacogdoches County: Alazan Bayou WMA - Blount Tract             | 54    |
|     | 747W       | Angelina County: Alazan Bayou WMA – Old River Tract             | 55    |
|     | 122        | Newton County: Campbell Global Unit 122                         | 56    |
|     | 630        | Panola County Sahina Divor Authority Unit 220                   | 57    |
|     | 902        | Panola County: Sabine River Authority Unit 630                  | 58    |
|     | 902<br>106 | Sabine/Jasper Country Compbell Clobal Unit 100                  | 59    |
|     | 903        | San Augustine County: Campbell Global Unit 106.                 | 60    |
|     | 903<br>615 | San Augustine County: Bannister WMA                             | 61    |
|     | 732        | Shelby County: North Toledo Bend WMA                            | 62    |
|     | 732<br>904 | Smith County: Old Sabine Bottom WMA                             | 63    |
|     | 304        | Trinity County: Alabama Creek WMA                               | 64    |