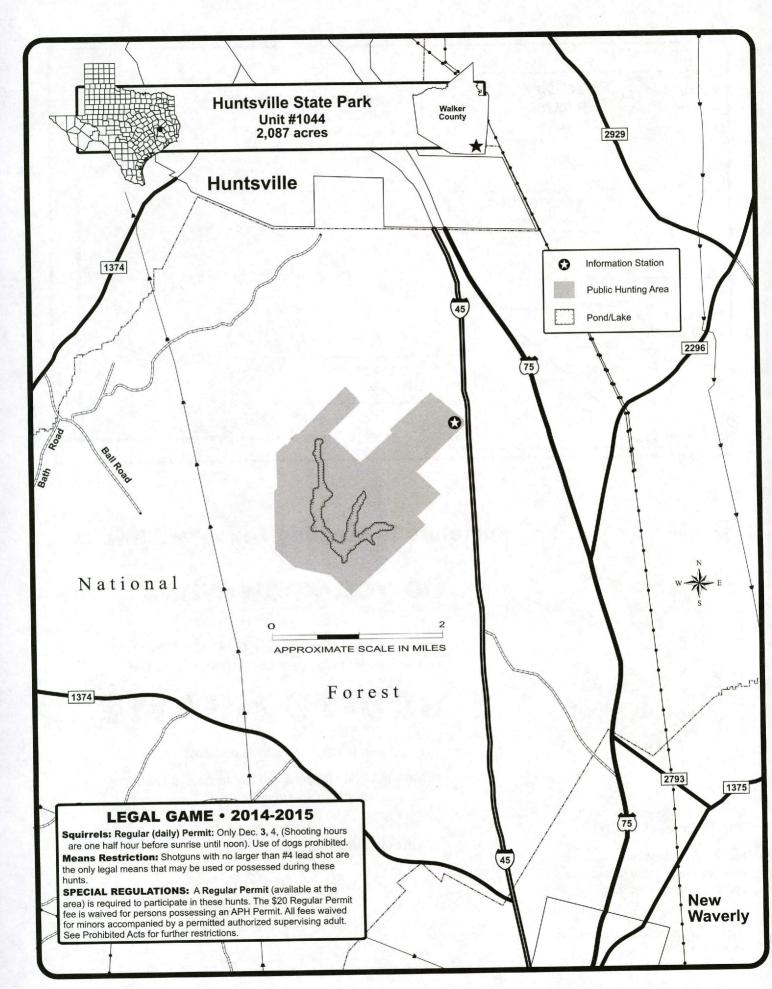

| 3          | 10              | 1              |































Become a member of the Operation Game Thief program.

Call (512) 389-8801 for membership information or send your tax-deductible donation to:

Operation Game Thief Texas Parks and Wildlife Department 4200 Smith School Road Austin, TX 78744

# Someone is stealing Texas' wildlife ...

# Do you know who?

If you know a poacher or know of poaching activity, report these violations to Operation Game Thief by calling

# 1-800-792-GAME

and help preserve our wildlife resources.

Information leading to the arrest and conviction of a poacher may result in a reward up to \$1,000.

#### **HELP SUPPORT**





# WHOOPING CRANES AND OTHER SIMILAR SPECIES

For more information, visit www.tpwd.state.tx.us/whoopingcranes/ or email: whoopingcranes@tpwd.state.tx.us





#### WHOOPING CRANES - ENDANGERED

White with black wingtips, red cap and red malar stripe

Juveniles have a mixture of white and brown body feathers, with black wingtips

Necks long, extended straight forward in flight

Wingspan: 7-1/2 feet

Legs extend beyond tail in flight

Slow wingbeat

Flocks of 2 to 7, sometimes migrate

with sandhill cranes



#### **WOOD STORKS**

White, with black tail and black along entire edge of wings

Neck long, extended straight, bare and dark near head; heavy bill curved down

Wingspan: 5-1/2 feet

Long legs extend beyond tail in flight Flaps slowly, glides and soars

May be seen in groups or as sing