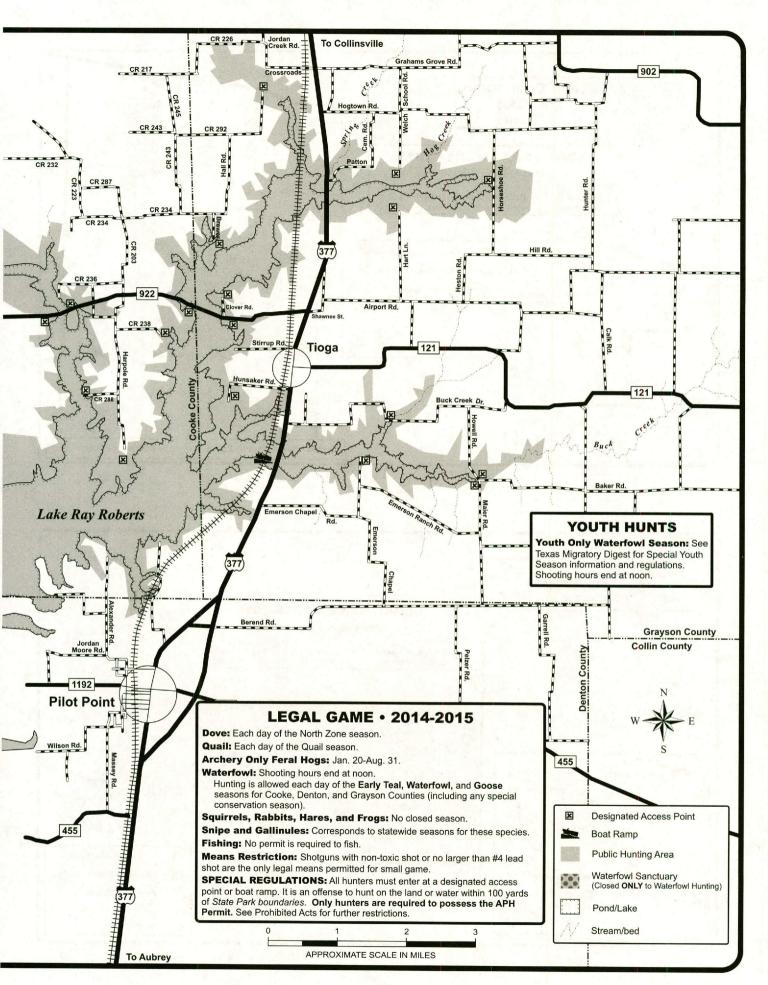

OTING AREA.
- ALWAYS BE SURE THAT THE BARREL AND ACTION ARE CLEAR OF OBSTRUCTIONS. CARRY THE CORRECT AMMUNITION ONLY.
- ALWAYS CARRY YOUR GUN SO THAT YOU CAN CONTROL THE 4. DIRECTION OF THE MUZZLE, EVEN IF YOU STUMBLE. KEEP THE SAFETY ON UNTIL YOU ARE READY TO SHOOT.
- 5. BE SURE OF YOUR TARGET BEFORE YOU PULL THE TRIGGER. KNOW HOW TO IDENTIFY GAME ANIMALS.
- NEVER POINT A GUN AT ANYTHING YOU DO NOT WANT TO SHOOT. AVOID ALL HORSEPLAY WITH GUNS.
- UNATTENDED GUNS SHOULD BE UNLOADED; GUNS AND AMMUNITION SHOULD BE STORED SAFELY BEYOND REACH OF CHILDREN AND CARELESS ADULTS.
- 8. NEVER CLIMB A TREE OR A FENCE OR JUMP A DITCH WITH A LOADED GUN.
- NEVER SHOOT AT A FLAT, HARD SURFACE SUCH AS THE SURFACE OF WATER. BE SURE OF YOUR BACKSTOP.
- 10. AVOID ALCOHOL OR DRUGS BEFORE OR WHILE HUNTING.

































## TICK-BORNE DISEASES IN TEXAS

Each year Texans contract Lyme disease, Rocky Mountain spotted fever, ehrlichiosis and relapsing fever. All of these diseases are transmitted by the bite of an infected tick. If caught early, these diseases can almost always be cured. If left untreated, they can be serious or even fatal.

Early symptoms of these diseases mimic the "flu," and include fever, headache, tiredness, stiff neck or neck pain, muscle aches, and joint pain. Sometimes a rash is also present. If you develop flu-like symptoms (with or without a rash) after a tick bite, you should see a physician right away.

### To protect yourself and your family

- Wear light-colored clothing so that ticks can easily be seen.
- Tuck pant legs into socks to keep ticks off of