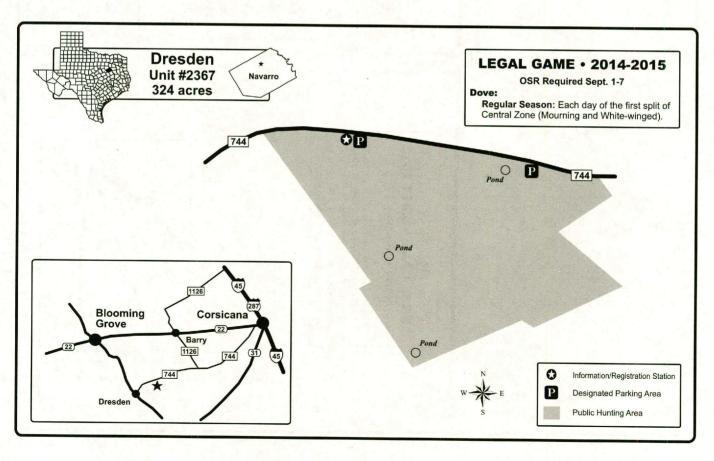

- Hunting License: A hunting license and any required stamp endorsements are required to hunt any public hunting lands.
- **Dogs:** Dogs may be used for hunting squirrel, rabbits, hares, furbearing animals, predatory animals, and game birds (other than turkey) on most units during the open seasons. See the Prohibited Acts section for rules and regulations concerning the use of dogs and area maps for further restrictions concerning the use of dogs.
- Maps: The maps in this Map Booklet and on the department's website are the only maps of public hunting lands that TPWD provides indicating hunting areas and designated roads open to permit holders. Maps in this publication can also be found at the TPWD website on the Public Hunting web page. Caution, maps purchased from other sources (U.S. Forest Service, COE, etc.) may include private roads that are not accessible by permit holders. Study the maps closely to avoid trespassing on private property or private roads when accessing, using or leaving public hunting lands. Many public hunting maps have aerial formats and GPS coordinates. These enhanced maps can be found online at the department's web pages at www.tpwd.texas.gov/huntwild/hunt/public/lands/maps
- **Hunting Seasons:** In most cases, public hunting units follow statewide seasons but there are exceptions. Check the individual unit maps closely for season dates, bag limits, closure dates, special regulations, or restricted access during the seasons. For more information, refer to the legal game information" section on page ix of this booklet.
- Whooping Cranes: This symbol has been placed on maps of certain public hunting areas where whooping cranes have been seen. Public hunters need to be aware that whooping cranes might be present in or fly through these public hunting areas. Texas is the wintering location for the last wild whooping crane population in the world. Traditionally, these endangered birds have wintered in wetlands near

- On-site Registration: Many units in this booklet require on-site registration (OSR) for entry or participation in certain activities. OSR involves signing in and depositing Part A of the OSR form at a registration station immediately upon arrival at the unit and depositing Part B of the OSR form at the sign in area when leaving the unit. OSR forms are provided at the registration station, in the back of this booklet, and on the website.
- Horses and Vehicles: The use of horses, ATVs, off-highway vehicles, off-road vehicles, and airboats on public hunting lands is generally prohibited. However, the use of ATVs and off-highway vehicles on public land is, in most cases, allowed for disabled hunters and those assisting disabled hunters. A disabled person is defined as a paraplegic or a person possessing the disabled parking placard or license plate on a registered vehicle. Some areas do not allow for vehicle use under any circumstances. Possession of the off-highway vehicle decal does not authorize any person to enter public land or use an off-highway vehicle on public land if such entry or use is prohibited. There are no special provisions or exemptions for disabled persons to use ATVs or off-highway vehicles on U.S. Forest Service land except on designated roads. See the Prohibited Acts on pages xi-xii and USFS restrictions on pages xiiii-xiv for general rules that are in effect on these units.
- **Hunter Use Survey:** Located on the inside back cover of this booklet is a Public Use Scorecard for you to log your hunting information. A random sample of hunters will be selected and mailed a survey to complete and return to TPWD. You will be asked information relative to days of use and game harvested by you on individual units. This information is very important to assist with monitoring populations, harvest, and evaluating use of the areas. If you receive a survey, please take the time to complete the survey and return it to TPWD. Your participation is greatly appreciated.
- · Litter: Please pick up all trash including shotgun hulls and boxes.