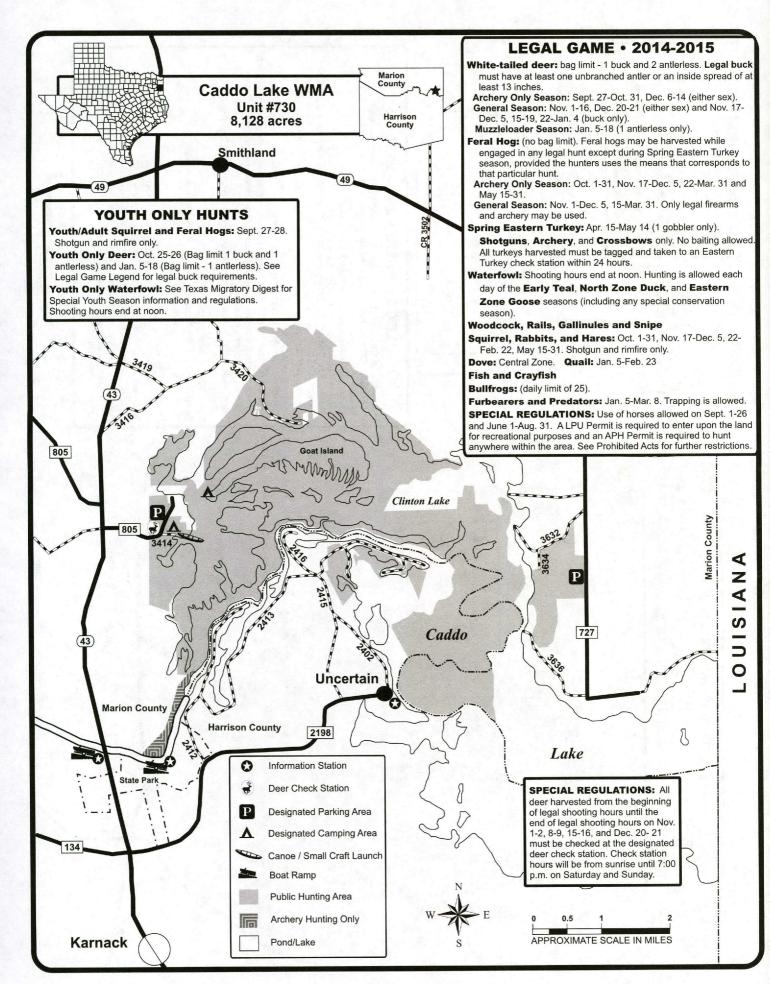

| PUB | LIC HU     | NT REGION 3 – CENTRAL TEXAS (Regional Map and Hunts Offered)    | 19    |
|-----|------------|-----------------------------------------------------------------|-------|
|     | 2494       | Kerr County: Los Rincones                                       |       |
| غ   |            | Monop County Manager Manager Live Manager                       | 20    |
| C   | 2051       | Mason County: Mason Mountain WMA                                | 21    |
|     |            | Nolan County: South Loraine                                     | 22    |
|     | 1001       | Taylor County: Abilene State Park                               | 23    |
|     | 1166       | Tom Green County: San Angelo State Park                         | 24    |
|     |            |                                                                 | •     |
| PUB | LIC HU     | NT REGION 4 – DALLAS/FT. WORTH (Regional Map and Hunts Offered) | 26-27 |
| С   | ollin Cour | nty Complex                                                     | 20    |
|     | 2266       | West FM 1777                                                    | 20    |
|     | 2267       | North Royse City                                                |       |
| C   | ollin/Hun  | t County Complex                                                | 00    |
|     | 2346       | FM 2194                                                         | 29    |
|     | 2385       | King Farm                                                       |       |
| C   |            | kwall County Complex                                            |       |
| ·   | 2316       | Farm Road 2755                                                  | 30    |
|     | 2298       | Farm Road 1138                                                  |       |
|     | 2230       | railli Road 1138                                                |       |
|     | 501        | Cooke/Denton/Grayson Counties: Ray Roberts PHL                  | 20.00 |
|     | 2363       | Delta County: Rattan Community                                  | 32-33 |
|     | 2466       | Delta County: FM 1520                                           | 34    |
| Ė   |            | Delta County: FM 1530                                           | 34    |
| O   | 1155       | Delta/Hopkins Counties: Cooper WMA                              | 35    |
|     | 901N       | Hopkins County: South Sulphur Unit - Cooper Lake State Park     | 36    |
|     | 901N       | Fannin County: Bois D'Arc Unit – Caddo National Grasslands WMA  | 37    |
|     | 2449       | Fannin County: Ladonia Unit - Caddo National Grasslands WMA     | 38    |
|     |            | Fannin County: Crossroads Farm                                  | 39    |
|     | 2018       | Hunt County: West Celeste                                       | 39    |
|     | 2178       | Hunt County: South Muddig                                       | 40    |
| Н   | unt Count  | y Complex 1                                                     | 41    |
|     | 2019       | Northwest Greenville                                            |       |
|     | 2336       | County Road 1057                                                |       |
|     | 2017       | County Road 1061                                                |       |
| н   | unt Count  | y Complex 2                                                     | 42    |
|     | 2268       | East FM 1570                                                    |       |
|     | 2296       | Warren Creek                                                    |       |
|     | 2297       | Black Branch                                                    |       |
|     | 708        | Hunt/Rains/Van Zandt Counties: Tawakoni WMA                     |       |
| Ġ.  |            | Lamor County, Det Mouse Wills                                   | 43    |
| Ċ.  | 2435       | Lamar County: Pat Mayse WMA                                     | 44    |
|     | 2433       | Rockwall County: Tate Farm West                                 | 45    |
| DHD | LIC UIII   | NT DECION E DINEWWOODS IN                                       |       |
| PUB | LIC HUI    | NT REGION 5 – PINEYWOODS (Regional Map and Hunts Offered)       | 46-47 |
|     | 733        | Anderson County: Big Lake Bottom WMA                            | 48    |
|     | 754        | Anderson County: Gus Engeling WMA                               | 49    |
|     | 2495       | Anderson County: Ivy                                            | 50    |
| F   | 727        | Bowie/Cass/Morris/Titus Counties: White Oak Creek WMA           | 51    |
|     | 2463       | Henderson County: Trinidad City Lake                            | 52    |
|     | 707        | Jasper/Tyler Counties: Angelina Neches/Dam B WMA                | 52    |
|     | 730        | Marion/Harrison Counties: Caddo Lake WMA                        | 53    |
|     | 747E       | Nacogdoches County: Alazan Bayou WMA - Blount Tract             | 54    |
|     | 747W       | Angelina County: Alazan Bayou WMA – Old River Tract             | 55    |
|     | 122        | Newton County: Campbell Global Unit 122                         | 56    |
|     | 630        | Panola County Sahina Divor Authority Unit 220                   | 57    |
|     | 902        | Panola County: Sabine River Authority Unit 630                  | 58    |
|     | 902<br>106 | Sabine/Jasper Country Compbell Clobal Unit 100                  | 59    |
|     | 903        | San Augustine County: Campbell Global Unit 106.                 | 60    |
|     | 903<br>615 | San Augustine County: Bannister WMA                             | 61    |
|     | 732        | Shelby County: North Toledo Bend WMA                            | 62    |
|     | 732<br>904 | Smith County: Old Sabine Bottom WMA                             | 63    |
|     | 304        | Trinity County: Alabama Creek WMA                               | 64    |