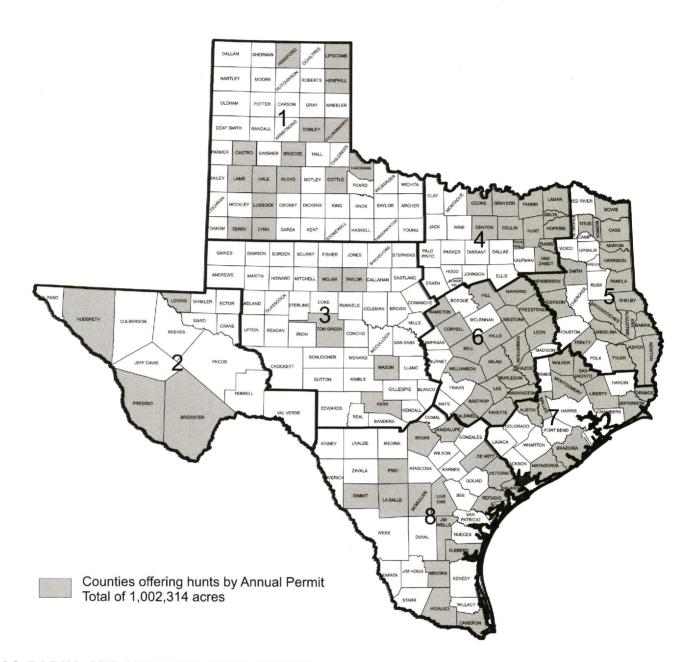

# COUNTIES OFFERING PUBLIC HUNTING BY ANNUAL PERMIT

The Public Hunting Program includes almost 900,000 acres located throughout Texas. This Map Booklet contains information on property owned by Texas Parks and Wildlife Department (TPWD) as well as acreage leased by the department from other state and federal agencies, forest products industries, and other cooperating private landowners. The Public Dove and Small Game Hunting Areas are included in this booklet.