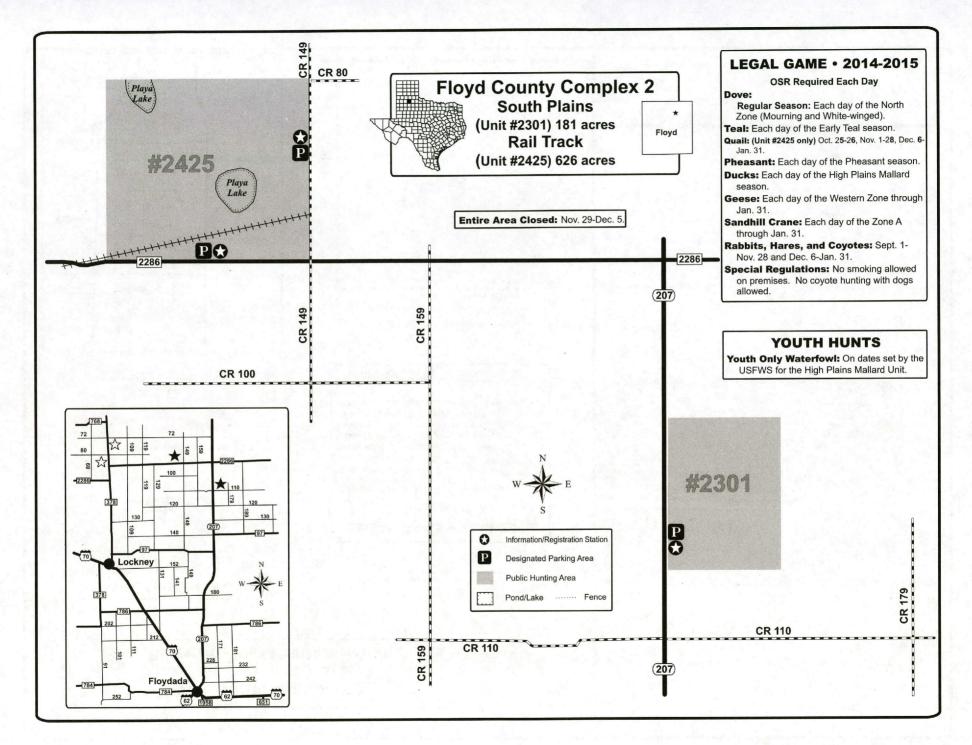

|      |       | 1         | 70          |                     | 1      |          |        |         |          |          |               |           |            |                 |
| XX    | Lipscomb         | 706   | Pat Murphy Unit - Gene Howe WMA      |                |           |      |       |           |             |                     | 1      |          |        |         | 100      |          |               |           | 1          |                 |
|       |                  |       | Total                                | s 1            | 3         | 13   | 9     | 9         | 6           | 1                   | 7      | 7        | 9      | 5       | 3        | 1        | 1             | 1         | 2          | 5               |





OI

To Childress

Dunlap

2998













### **TICK-BORNE DISEASES IN TEXAS**

Each year Texans contract Lyme disease, Rocky Mountain spotted fever, ehrlichiosis and relapsing fever. All of these diseases are transmitted by the bite of an infected tick. If caught early, these diseases can almost always be cured. If left untreated, they can be serious or even fatal.

Early symptoms of these diseases mimic the "flu," and include fever, headache, tiredness, stiff neck or neck pain, muscle aches, and joint pain. Sometimes a rash is also present. If you develop flu-like symptoms (with or without a rash) after a tick bite, you should see a physician right away.

#### To protect yourself and your family

- Wear light-colored clothing so that ticks can easily be seen.
- Tuck pant legs into socks to keep ticks off of your skin.