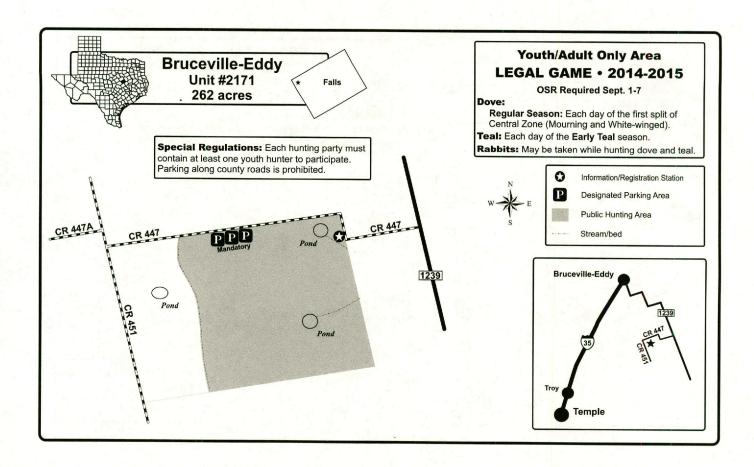

- On-site Registration: Many units in this booklet require on-site registration (OSR) for entry or participation in certain activities. OSR involves signing in and depositing Part A of the OSR form at a registration station immediately upon arrival at the unit and depositing Part B of the OSR form at the sign in area when leaving the unit. OSR forms are provided at the registration station, in the back of this booklet, and on the website.
- Horses and Vehicles: The use of horses, ATVs, off-highway vehicles, off-road vehicles, and airboats on public hunting lands is generally prohibited. However, the use of ATVs and off-highway vehicles on public land is, in most cases, allowed for disabled hunters and those assisting disabled hunters. A disabled person is defined as a paraplegic or a person possessing the disabled parking placard or license plate on a registered vehicle. Some areas do not allow for vehicle use under any circumstances. Possession of the off-highway vehicle decal does not authorize any person to enter public land or use an off-highway vehicle on public land if such entry or use is prohibited. There are no special provisions or exemptions for disabled persons to use ATVs or off-highway vehicles on U.S. Forest Service land except on designated roads. See the Prohibited Acts on pages xi-xii and USFS restrictions on pages xiiii-xiv for general rules that are in effect on these units.
- **Hunter Use Survey:** Located on the inside back cover of this booklet is a Public Use Scorecard for you to log your hunting information. A random sample of hunters will be selected and mailed a survey to complete and return to TPWD. You will be asked information relative to days of use and game harvested by you on individual units. This information is very important to assist with monitoring populations, harvest, and evaluating use of the areas. If you receive a survey, please take the time to complete the survey and return it to TPWD. Your participation is greatly appreciated.
- · Litter: Please pick up all trash including shotgun hulls and boxes.