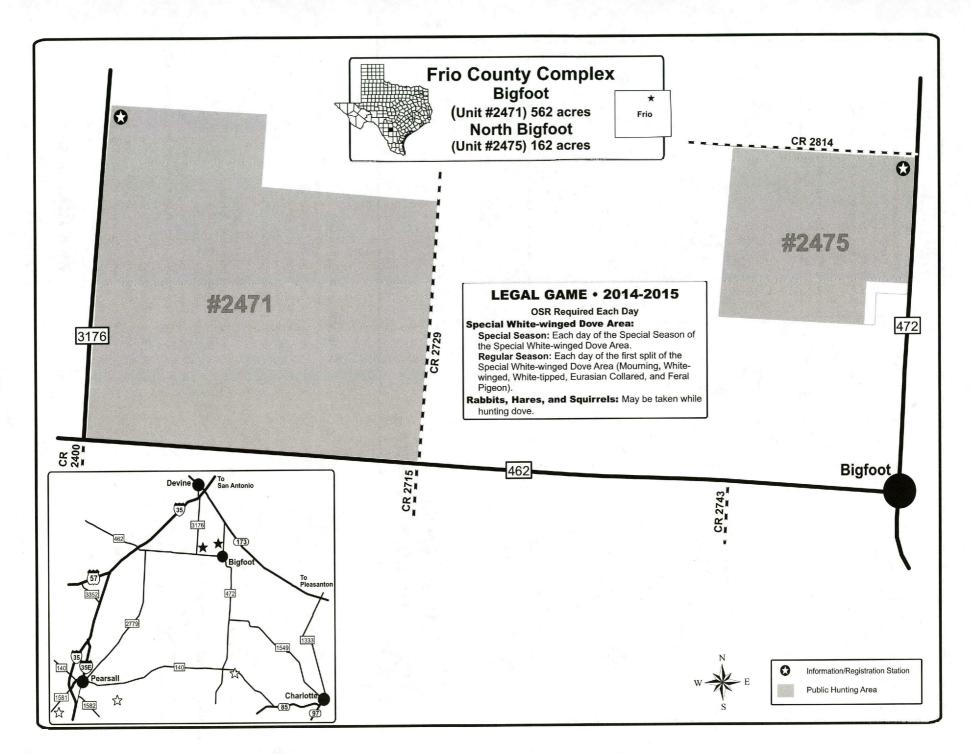

- On-site Registration: Many units in this booklet require on-site registration (OSR) for entry or participation in certain activities. OSR involves signing in and depositing Part A of the OSR form at a registration station immediately upon arrival at the unit and depositing Part B of the OSR form at the sign in area when leaving the unit. OSR forms are provided at the registration station, in the back of this booklet, and on the website.
- Horses and Vehicles: The use of horses, ATVs, off-highway vehicles, off-road vehicles, and airboats on public hunting lands is generally prohibited. However, the use of ATVs and off-highway vehicles on public land is, in most cases, allowed for disabled hunters and those assisting disabled hunters. A disabled person is defined as a paraplegic or a person possessing the disabled parking placard or license plate on a registered vehicle. Some areas do not allow for vehicle use under any circumstances. Possession of the off-highway vehicle decal does not authorize any person to enter public land or use an off-highway vehicle on public land if such entry or use is prohibited. There are no special provisions or exemptions for disabled persons to use ATVs or off-highway vehicles on U.S. Forest Service land except on designated roads. See the Prohibited Acts on pages xi-xii and USFS restrictions on pages xiiii-xiv for general rules that are in effect on these units.
- **Hunter Use Survey:** Located on the inside back cover of this booklet is a Public Use Scorecard for you to log your hunting information. A random sample of hunters will be selected and mailed a survey to complete and return to TPWD. You will be asked information relative to days of use and game harvested by you on individual units. This information is very important to assist with monitoring populations, harvest, and evaluating use of the areas. If you receive a survey, please take the time to complete the survey and return it to TPWD. Your participation is greatly appreciated.
- · Litter: Please pick up all trash including shotgun hulls and boxes.