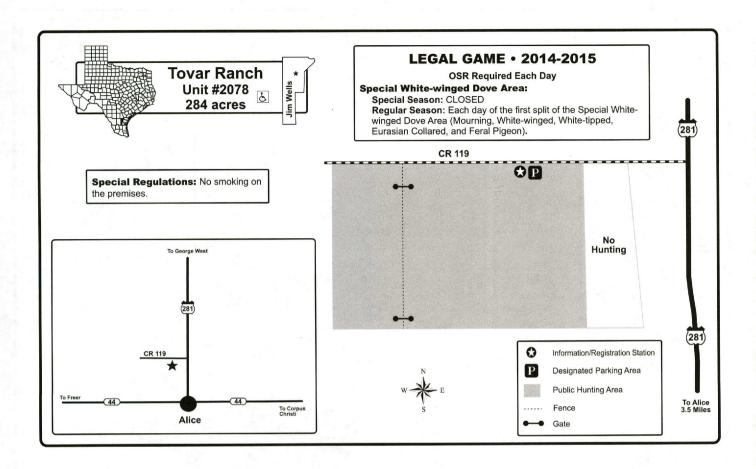

- On-site Registration: Many units in this booklet require on-site registration (OSR) for entry or participation in certain activities. OSR involves signing in and depositing Part A of the OSR form at a registration station immediately upon arrival at the unit and depositing Part B of the OSR form at the sign in area when leaving the unit. OSR forms are provided at the registration station, in the back of this booklet, and on the website.
- Horses and Vehicles: The use of horses, ATVs, off-highway vehicles, off-road vehicles, and airboats on public hunting lands is generally prohibited. However, the use of ATVs and off-highway vehicles on public land is, in most cases, allowed for disabled hunters and those assisting disabled hunters. A disabled person is defined as a paraplegic or a person possessing the disabled parking placard or license plate on a registered vehicle. Some areas do not allow for vehicle use under any circumstances. Possession of the off-highway vehicle decal does not authorize any person to enter public land or use an off-highway vehicle on public land if such entry or use is prohibited. There are no special provisions or exemptions for disabled persons to use ATVs or off-highway vehicles on U.S. Forest Service land except on designated roads. See the Prohibited Acts on pages xi-xii and USFS restrictions on pages xiiii-xiv for general rules that are in effect on these units.
- **Hunter Use Survey:** Located on the inside back cover of this booklet is a Public Use Scorecard for you to log your hunting information. A random sample of hunters will be selected and mailed a survey to complete and return to TPWD. You will be asked information relative to days of use and game harvested by you on individual units. This information is very important to assist with monitoring populations, harvest, and evaluating use of the areas. If you receive a survey, please take the time to complete the survey and return it to TPWD. Your participation is greatly appreciated.
- · Litter: Please pick up all trash including shotgun hulls and boxes.