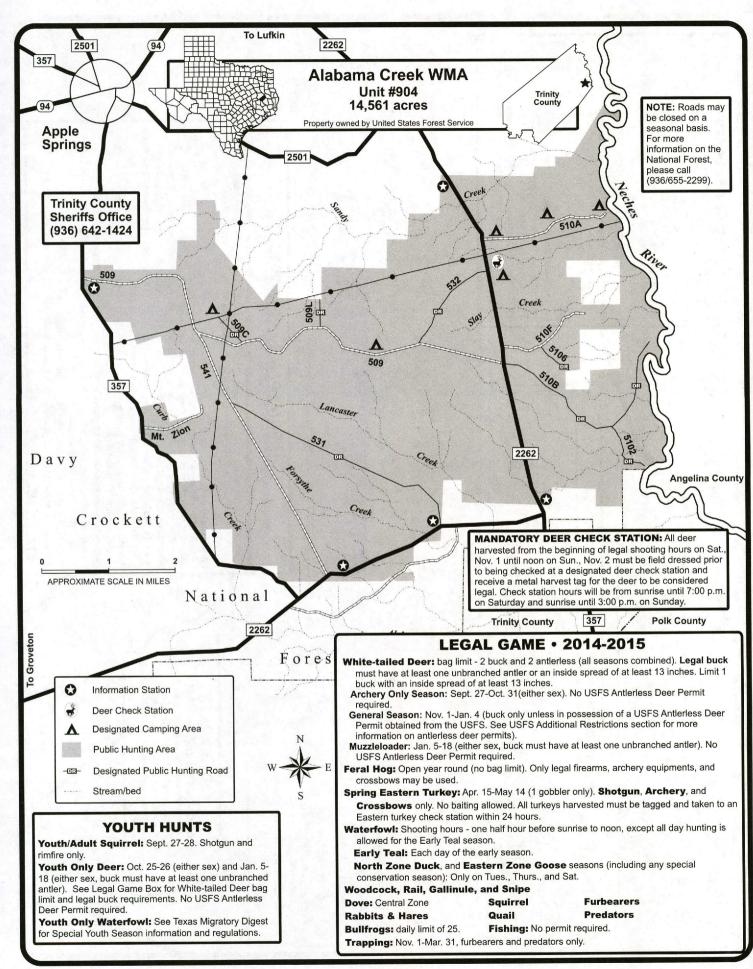

#### PROHIBITED ACTS

Important - In addition to the other applicable statutes or regulations, a person on Public Hunting Lands commits an offense if that person: