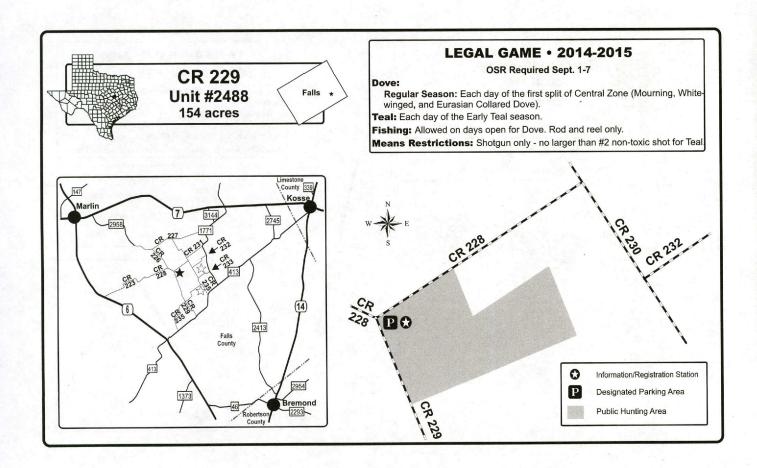

- On-site Registration: Many units in this booklet require on-site registration (OSR) for entry or participation in certain activities. OSR involves signing in and depositing Part A of the OSR form at a registration station immediately upon arrival at the unit and depositing Part B of the OSR form at the sign in area when leaving the unit. OSR forms are provided at the registration station, in the back of this booklet, and on the website.
- Horses and Vehicles: The use of horses, ATVs, off-highway vehicles, off-road vehicles, and airboats on public hunting lands is generally prohibited. However, the use of ATVs and off-highway vehicles on public land is, in most cases, allowed for disabled hunters and those assisting disabled hunters. A disabled person is defined as a paraplegic or a person possessing the disabled parking placard or license plate on a registered vehicle. Some areas do not allow for vehicle use under any circumstances. Possession of the off-highway vehicle decal does not authorize any person to enter public land or use an off-highway vehicle on public land if such entry or use is prohibited. There are no special provisions or exemptions for disabled persons to use ATVs or off-highway vehicles on U.S. Forest Service land except on designated roads. See the Prohibited Acts on pages xi-xii and USFS restrictions on pages xiiii-xiv for general rules that are in effect on these units.
- **Hunter Use Survey:** Located on the inside back cover of this booklet is a Public Use Scorecard for you to log your hunting information. A random sample of hunters will be selected and mailed a survey to complete and return to TPWD. You will be asked information relative to days of use and game harvested by you on individual units. This information is very important to assist with monitoring populations, harvest, and evaluating use of the areas. If you receive a survey, please take the time to complete the survey and return it to TPWD. Your participation is greatly appreciated.
- · Litter: Please pick up all trash including shotgun hulls and boxes.