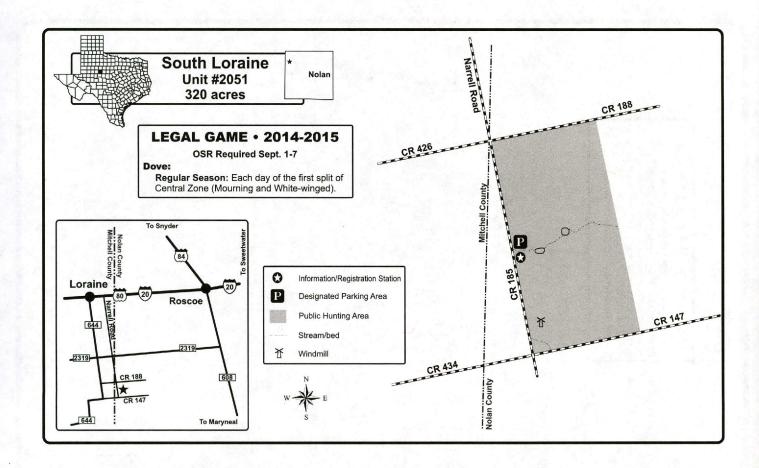

| PUB | LIC HU     | NT REGION 3 – CENTRAL TEXAS (Regional Map and Hunts Offered)    | 19    |
|-----|------------|-----------------------------------------------------------------|-------|
|     | 2494       | Kerr County: Los Rincones                                       |       |
| غ   |            | Monop County Manager Manager Live Manager                       | 20    |
| C   | 2051       | Mason County: Mason Mountain WMA                                | 21    |
|     |            | Nolan County: South Loraine                                     | 22    |
|     | 1001       | Taylor County: Abilene State Park                               | 23    |
|     | 1166       | Tom Green County: San Angelo State Park                         | 24    |
|     |            |                                                                 | •     |
| PUB | LIC HU     | NT REGION 4 – DALLAS/FT. WORTH (Regional Map and Hunts Offered) | 26-27 |
| С   | ollin Cour | nty Complex                                                     | 20    |
|     | 2266       | West FM 1777                                                    | 20    |
|     | 2267       | North Royse City                                                |       |
| C   | ollin/Hun  | t County Complex                                                | 00    |
|     | 2346       | FM 2194                                                         | 29    |
|     | 2385       | King Farm                                                       |       |
| C   |            | kwall County Complex                                            |       |
| ·   | 2316       | Farm Road 2755                                                  | 30    |
|     | 2298       | Farm Road 1138                                                  |       |
|     | 2230       | railli Road 1138                                                |       |
|     | 501        | Cooke/Denton/Grayson Counties: Ray Roberts PHL                  | 20.00 |
|     | 2363       | Delta County: Rattan Community                                  | 32-33 |
|     | 2466       | Delta County: FM 1520                                           | 34    |
| Ė   |            | Delta County: FM 1530                                           | 34    |
| O   | 1155       | Delta/Hopkins Counties: Cooper WMA                              | 35    |
|     | 901N       | Hopkins County: South Sulphur Unit - Cooper Lake State Park     | 36    |
|     | 901N       | Fannin County: Bois D'Arc Unit – Caddo National Grasslands WMA  | 37    |
|     | 2449       | Fannin County: Ladonia Unit - Caddo National Grasslands WMA     | 38    |
|     |            | Fannin County: Crossroads Farm                                  | 39    |
|     | 2018       | Hunt County: West Celeste                                       | 39    |
|     | 2178       | Hunt County: South Muddig                                       | 40    |
| Н   | unt Count  | y Complex 1                                                     | 41    |
|     | 2019       | Northwest Greenville                                            |       |
|     | 2336       | County Road 1057                                                |       |
|     | 2017       | County Road 1061                                                |       |
| н   | unt Count  | y Complex 2                                                     | 42    |
|     | 2268       | East FM 1570                                                    |       |
|     | 2296       | Warren Creek                                                    |       |
|     | 2297       | Black Branch                                                    |       |
|     | 708        | Hunt/Rains/Van Zandt Counties: Tawakoni WMA                     |       |
| Ġ.  |            | Lamor County, Det Mouse Wills                                   | 43    |
| Ċ.  | 2435       | Lamar County: Pat Mayse WMA                                     | 44    |
|     | 2433       | Rockwall County: Tate Farm West                                 | 45    |
| DHD | LIC UIII   | NT DECION E DINEWWOODS IN                                       |       |
| PUB | LIC HUI    | NT REGION 5 – PINEYWOODS (Regional Map and Hunts Offered)       | 46-47 |
|     | 733        | Anderson County: Big Lake Bottom WMA                            | 48    |
|     | 754        | Anderson County: Gus Engeling WMA                               | 49    |
|     | 2495       | Anderson County: Ivy                                            | 50    |
| F   | 727        | Bowie/Cass/Morris/Titus Counties: White Oak Creek WMA           | 51    |
|     | 2463       | Henderson County: Trinidad City Lake                            | 52    |
|     | 707        | Jasper/Tyler Counties: Angelina Neches/Dam B WMA                | 52    |
|     | 730        | Marion/Harrison Counties: Caddo Lake WMA                        | 53    |
|     | 747E       | Nacogdoches County: Alazan Bayou WMA - Blount Tract             | 54    |
|     | 747W       | Angelina County: Alazan Bayou WMA – Old River Tract             | 55    |
|     | 122        | Newton County: Campbell Global Unit 122                         | 56    |
|     | 630        | Panola County Sahina Divor Authority Unit 220                   | 57    |
|     | 902        | Panola County: Sabine River Authority Unit 630                  | 58    |
|     | 902<br>106 | Sabine/Jasper Country Compbell Clobal Unit 100                  | 59    |
|     | 903        | San Augustine County: Campbell Global Unit 106.                 | 60    |
|     | 903<br>615 | San Augustine County: Bannister WMA                             | 61    |
|     | 732        | Shelby County: North Toledo Bend WMA                            | 62    |
|     | 732<br>904 | Smith County: Old Sabine Bottom WMA                             | 63    |
|     | 304        | Trinity County: Alabama Creek WMA                               | 64    |