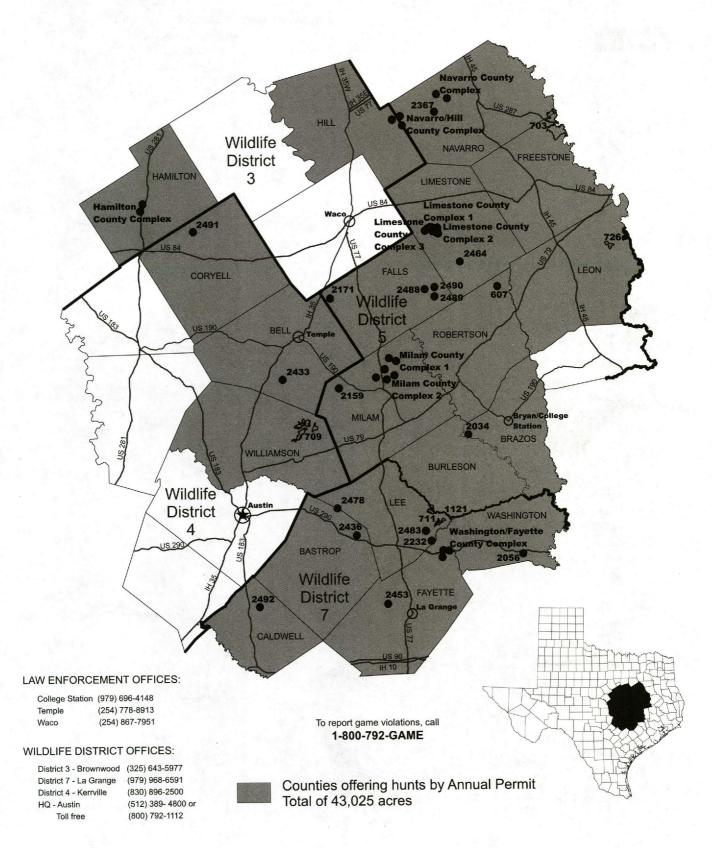

span: 6-1/2 feet

Legs extend beyond tail in flight

Slow wingbeat

Flocks of 2 to hundreds



Usually noisy

White with black wingtips Wingspan: 4-1/2 feet Short legs Rapid wingbeat Flocks of 20 to hundreds



### **AMERICAN WHITE PELICANS**

White wings with black edgings extending almost to body Long neck, folded in flight Wingspan: 9 feet Short legs, do not extend beyond tail in flight Long, yellow bill Often in flocks of 20 or more

Usually circle while soaring



#### **GREAT EGRET**

An all-white heron with 4-1/2 foot wingspan and bright yellow beak Long legs

Neck usually tucked in flight Slightly smaller than sandhill cranes when standing

## **REGION 6 - AUSTIN/WACO**

2014-2015

For enhanced individual area maps, please visit www.tpwd.texas.gov/huntwild/hunt/public/lands/maps/



# REGION 6 - AUSTIN/WACO

|          |