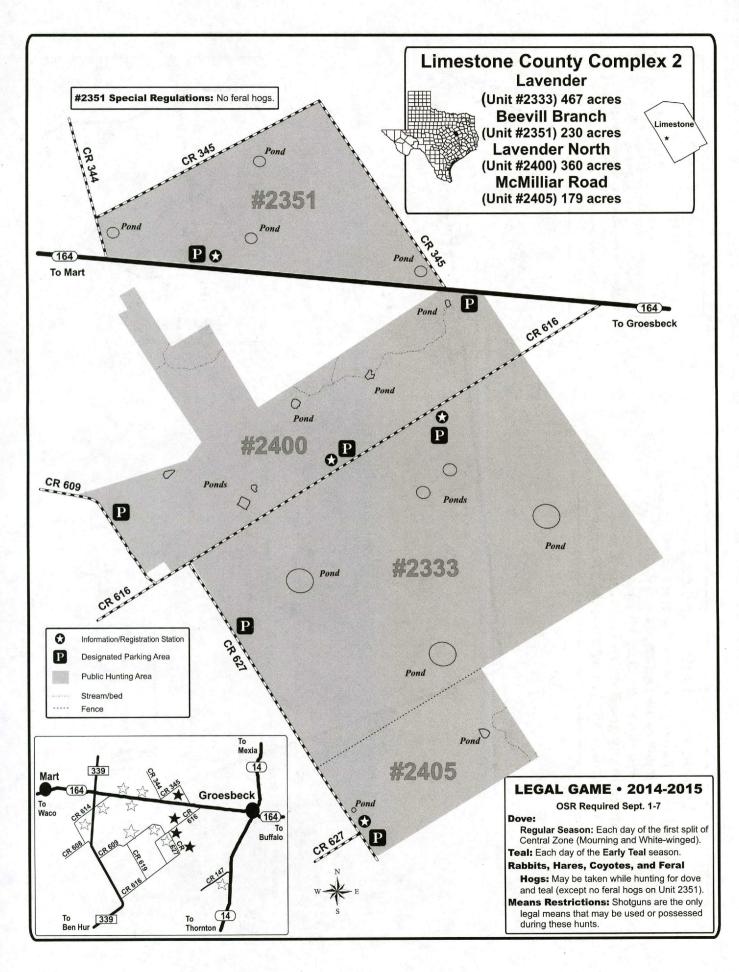

- On-site Registration: Many units in this booklet require on-site registration (OSR) for entry or participation in certain activities. OSR involves signing in and depositing Part A of the OSR form at a registration station immediately upon arrival at the unit and depositing Part B of the OSR form at the sign in area when leaving the unit. OSR forms are provided at the registration station, in the back of this booklet, and on the website.
- Horses and Vehicles: The use of horses, ATVs, off-highway vehicles, off-road vehicles, and airboats on public hunting lands is generally prohibited. However, the use of ATVs and off-highway vehicles on public land is, in most cases, allowed for disabled hunters and those assisting disabled hunters. A disabled person is defined as a paraplegic or a person possessing the disabled parking placard or license plate on a registered vehicle. Some areas do not allow for vehicle use under any circumstances. Possession of the off-highway vehicle decal does not authorize any person to enter public land or use an off-highway vehicle on public land if such entry or use is prohibited. There are no special provisions or exemptions for disabled persons to use ATVs or off-highway vehicles on U.S. Forest Service land except on designated roads. See the Prohibited Acts on pages xi-xii and USFS restrictions on pages xiiii-xiv for general rules that are in effect on these units.
- **Hunter Use Survey:** Located on the inside back cover of this booklet is a Public Use Scorecard for you to log your hunting information. A random sample of hunters will be selected and mailed a survey to complete and return to TPWD. You will be asked information relative to days of use and game harvested by you on individual units. This information is very important to assist with monitoring populations, harvest, and evaluating use of the areas. If you receive a survey, please take the time to complete the survey and return it to TPWD. Your participation is greatly appreciated.
- · Litter: Please pick up all trash including shotgun hulls and boxes.