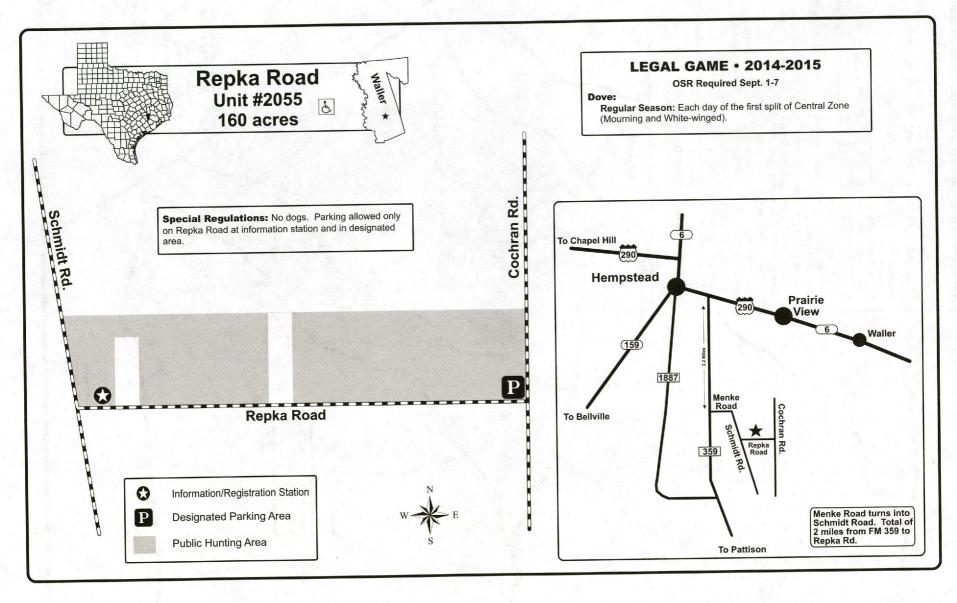

ANDHILL CRANES**

Gray, with dark wingtips; may appear white in some light

Neck long, extended straight forward in flight

Wingspan: 6-1/2 feet

Legs extend beyond tail in flight

Slow wingbeat

Flocks of 2 to hundreds



White with black wingtips Wingspan: 4-1/2 feet Short legs Rapid wingbeat Flocks of 20 to hundreds

Usually noisy



#### **AMERICAN WHITE PELICANS**

White wings with black edgings extending almost to body

Long neck, folded in flight

Wingspan: 9 feet

Short legs, do not extend beyond tail in flight

Long, yellow bill

Often in flocks of 20 or more Usually circle while soaring







#### **GREAT EGRET**

An all-white heron with 4-1/2 foot wingspan and bright yellow beak

Long legs

Neck usually tucked in flight Slightly smaller than sandhill

cranes when standing











Become a member of the Operation Game Thief program.

Call (512) 389-8801 for membership information or send your tax-deductible donation to:

Operation Game Thief Texas Parks and Wildlife Department 4200 Smith School Road Austin, TX 78744

## Someone is stealing Texas' wildlife ...

# Do you know who?

If you know a poacher or know of poaching activity, report these violations to Operation Game Thief by calling

# 1-800-792-GAME

and help preserve our wildlife resources.

Information leading to the arrest and conviction of a poacher may result in a reward up to \$1,000.

#### **HELP SUPPORT**



# REGION 8 – SAN ANTONIO/CORPUS CHRISTI

2014-2015

For enhanced individual area maps, please visit www.tpwd.texas.gov/huntwild/hunt/public/lands/maps/



|        | PHR 8 HUNTING OPPORTUNIT