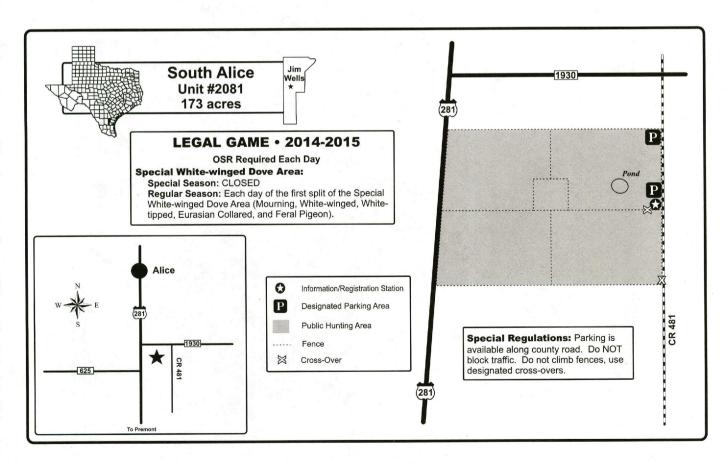

- On-site Registration: Many units in this booklet require on-site registration (OSR) for entry or participation in certain activities. OSR involves signing in and depositing Part A of the OSR form at a registration station immediately upon arrival at the unit and depositing Part B of the OSR form at the sign in area when leaving the unit. OSR forms are provided at the registration station, in the back of this booklet, and on the website.
- Horses and Vehicles: The use of horses, ATVs, off-highway vehicles, off-road vehicles, and airboats on public hunting lands is generally prohibited. However, the use of ATVs and off-highway vehicles on public land is, in most cases, allowed for disabled hunters and those assisting disabled hunters. A disabled person is defined as a paraplegic or a person possessing the disabled parking placard or license plate on a registered vehicle. Some areas do not allow for vehicle use under any circumstances. Possession of the off-highway vehicle decal does not authorize any person to enter public land or use an off-highway vehicle on public land if such entry or use is prohibited. There are no special provisions or exemptions for disabled persons to use ATVs or off-highway vehicles on U.S. Forest Service land except on designated roads. See the Prohibited Acts on pages xi-xii and USFS restrictions on pages xiiii-xiv for general rules that are in effect on these units.
- **Hunter Use Survey:** Located on the inside back cover of this booklet is a Public Use Scorecard for you to log your hunting information. A random sample of hunters will be selected and mailed a survey to complete and return to TPWD. You will be asked information relative to days of use and game harvested by you on individual units. This information is very important to assist with monitoring populations, harvest, and evaluating use of the areas. If you receive a survey, please take the time to complete the survey and return it to TPWD. Your participation is greatly appreciated.
- · Litter: Please pick up all trash including shotgun hulls and boxes.