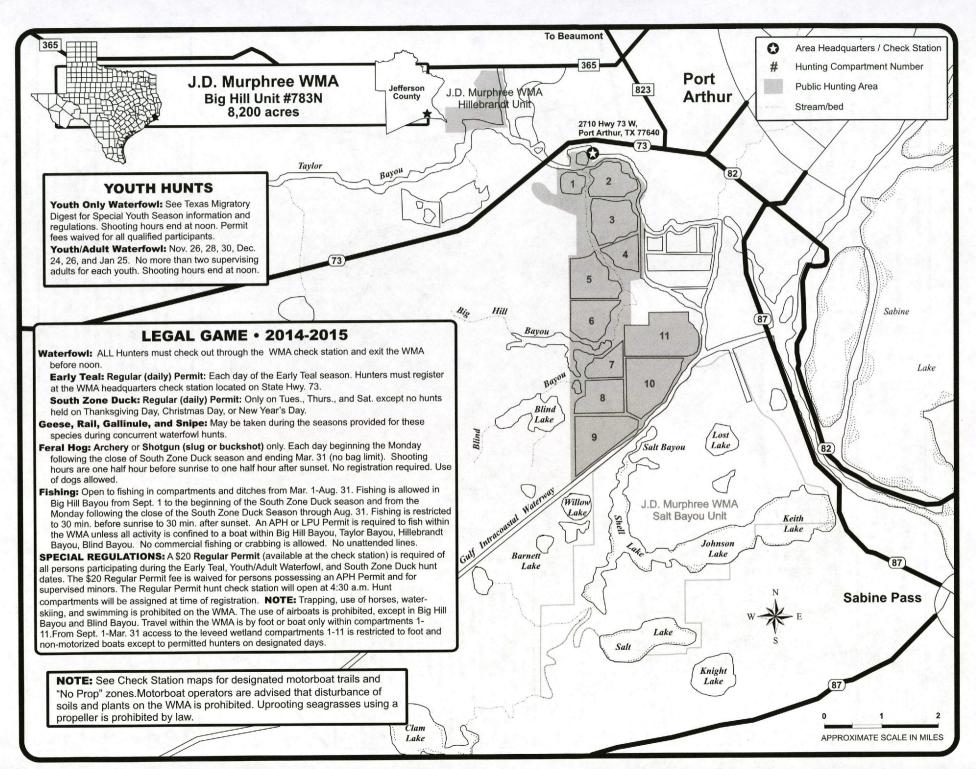

#### **TABLE OF CONTENTS**

| & Area offers more convenient access for disabled persons.      |                                             |
|-----------------------------------------------------------------|---------------------------------------------|
| Legal Game                                                      |                                             |
| Definitions                                                     |                                             |
| Prohibited ActsUSFS Restrictions                                |                                             |
| Youth Hunting                                                   |                                             |
| Hunter Education                                                |                                             |
| E-Postcard, Traditional Postcard and Phone Reservation Hunts (1 |                                             |
| :<br>Taylor Lakes Unit, Playa Lakes WMA                         | Justin Hurst WMA                            |
| Dimmitt Playa Unit, Playa Lakes WMA                             | Mad Island WMA                              |
| W.A. Pat Murphy Unit, Gene Howe WMA                             | Mission Lake Unit, Guadalupe Delta WMA      |
| Copper Breaks State Park                                        | San Antonio River Unit, Guadalupe Delta WMA |
| Gus Engeling WMA                                                | Black Gap WMA                               |
| Keechi Creek WMA                                                | Chaparral WMA                               |
| Granger PHL                                                     | James Daughtrey WMA                         |
| Richland Creek WMA, North Unit                                  | Cooper WMA                                  |
| Stephen F. Austin State Park                                    | Purtis Creek State Park                     |
| Nannie M. Stringfellow WMA                                      |                                             |
|                                                                 | •                                           |
| Map Legend                                                      |                                             |
|                                                                 |                                             |
| PUBLIC HUNT REGION 1 - PANHANDLE (Regiona                       | I Map and Hunts Offered)2-                  |
| 2455 Briscoe County: FM 1065                                    |                                             |
| 2224 Collinsworth County: Wolf Creek                            |                                             |
| 702 Cottle County: Matador WMA                                  |                                             |

| PUB | LIC HU     | NT REGION 3 – CENTRAL TEXAS (Regional Map and Hunts Offered)    | 19    |
|-----|------------|-----------------------------------------------------------------|-------|
|     | 2494       | Kerr County: Los Rincones                                       |       |
| غ   |            | Monop County Manager Manager Live Manager                       | 20    |
| C   | 2051       | Mason County: Mason Mountain WMA                                | 21    |
|     |            | Nolan County: South Loraine                                     | 22    |
|     | 1001       | Taylor County: Abilene State Park                               | 23    |
|     | 1166       | Tom Green County: San Angelo State Park                         | 24    |
|     |            |                                                                 | •     |
| PUB | LIC HU     | NT REGION 4 – DALLAS/FT. WORTH (Regional Map and Hunts Offered) | 26-27 |
| С   | ollin Cour | nty Complex                                                     | 20    |
|     | 2266       | West FM 1777                                                    | 20    |
|     | 2267       | North Royse City                                                |       |
| C   | ollin/Hun  | t County Complex                                                | 00    |
|     | 2346       | FM 2194                                                         | 29    |
|     | 2385       | King Farm                                                       |       |
| C   |            | kwall County Complex                                            |       |
| ·   | 2316       | Farm Road 2755                                                  | 30    |
|     | 2298       | Farm Road 1138                                                  |       |
|     | 2230       | railli Road 1138                                                |       |
|     | 501        | Cooke/Denton/Grayson Counties: Ray Roberts PHL                  | 20.00 |
|     | 2363       | Delta County: Rattan Community                                  | 32-33 |
|     | 2466       | Delta County: FM 1520                                           | 34    |
| Ė   |            | Delta County: FM 1530                                           | 34    |
| O   | 1155       | Delta/Hopkins Counties: Cooper WMA                              | 35    |
|     | 901N       | Hopkins County: South Sulphur Unit - Cooper Lake State Park     | 36    |
|     | 901N       | Fannin County: Bois D'Arc Unit – Caddo National Grasslands WMA  | 37    |
|     | 2449       | Fannin County: Ladonia Unit - Caddo National Grasslands WMA     | 38    |
|     |            | Fannin County: Crossroads Farm                                  | 39    |
|     | 2018       | Hunt County: West Celeste                                       | 39    |
|     | 2178       | Hunt County: South Muddig                                       | 40    |
| Н   | unt Count  | y Complex 1                                                     | 41    |
|     | 2019       | Northwest Greenville                                            |       |
|     | 2336       | County Road 1057                                                |       |
|     | 2017       | County Road 1061                                                |       |
| н   | unt Count  | y Complex 2                                                     | 42    |
|     | 2268       | East FM 1570                                                    |       |
|     | 2296       | Warren Creek                                                    |       |
|     | 2297       | Black Branch                                                    |       |
|     | 708        | Hunt/Rains/Van Zandt Counties: Tawakoni WMA                     |       |
| Ġ.  |            | Lamor County, Det Mouse Wills                                   | 43    |
| Ċ.  | 2435       | Lamar County: Pat Mayse WMA                                     | 44    |
|     | 2433       | Rockwall County: Tate Farm West                                 | 45    |
| DHD | LIC UIII   | NT DECION E DINEWWOODS IN                                       |       |
| PUB | LIC HUI    | NT REGION 5 – PINEYWOODS (Regional Map and Hunts Offered)       | 46-47 |
|     | 733        | Anderson County: Big Lake Bottom WMA                            | 48    |
|     | 754        | Anderson County: Gus Engeling WMA                               | 49    |
|     | 2495       | Anderson County: Ivy                                            | 50    |
| F   | 727        | Bowie/Cass/Morris/Titus Counties: White Oak Creek WMA           | 51    |
|     | 2463       | Henderson County: Trinidad City Lake                            | 52    |
|     | 707        | Jasper/Tyler Counties: Angelina Neches/Dam B WMA                | 52    |
|     | 730        | Marion/Harrison Counties: Caddo Lake WMA                        | 53    |
|     | 747E       | Nacogdoches County: Alazan Bayou WMA - Blount Tract             | 54    |
|     | 747W       | Angelina County: Alazan Bayou WMA – Old River Tract             | 55    |
|     | 122        | Newton County: Campbell Global Unit 122                         | 56    |
|     | 630        | Panola County Sahina Divor Authority Unit 220                   | 57    |
|     | 902        | Panola County: Sabine River Authority Unit 630                  | 58    |
|     | 902<br>106 | Sabine/Jasper Country Compbell Clobal Unit 100                  | 59    |
|     | 903        | San Augustine County: Campbell Global Unit 106.                 | 60    |
|     | 903<br>615 | San Augustine County: Bannister WMA                             | 61    |
|     | 732        | Shelby County: North Toledo Bend WMA                            | 62    |
|     | 732<br>904 | Smith County: Old Sabine Bottom WMA                             | 63    |
|     | 304        | Trinity County: Alabama Creek WMA                               | 64    |