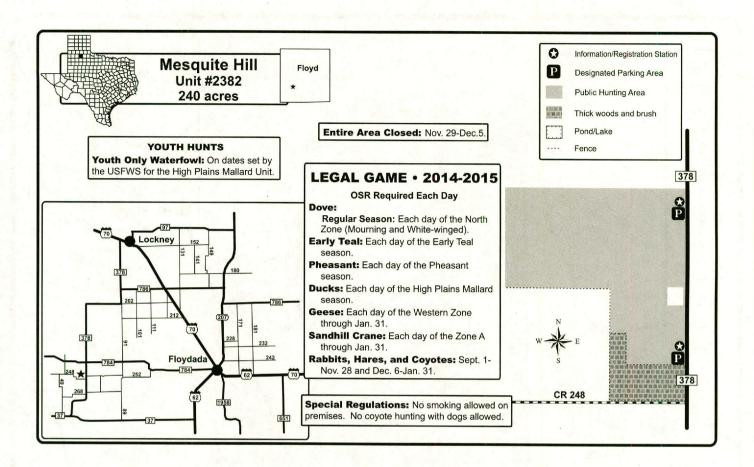

- Hunting License: A hunting license and any required stamp endorsements are required to hunt any public hunting lands.
- **Dogs:** Dogs may be used for hunting squirrel, rabbits, hares, furbearing animals, predatory animals, and game birds (other than turkey) on most units during the open seasons. See the Prohibited Acts section for rules and regulations concerning the use of dogs and area maps for further restrictions concerning the use of dogs.
- Maps: The maps in this Map Booklet and on the department's website are the only maps of public hunting lands that TPWD provides indicating hunting areas and designated roads open to permit holders. Maps in this publication can also be found at the TPWD website on the Public Hunting web page. Caution, maps purchased from other sources (U.S. Forest Service, COE, etc.) may include private roads that are not accessible by permit holders. Study the maps closely to avoid trespassing on private property or private roads when accessing, using or leaving public hunting lands. Many public hunting maps have aerial formats and GPS coordinates. These enhanced maps can be found online at the department's web pages at www.tpwd.texas.gov/huntwild/hunt/public/lands/maps
- **Hunting Seasons:** In most cases, public hunting units follow statewide seasons but there are exceptions. Check the individual unit maps closely for season dates, bag limits, closure dates, special regulations, or restricted access during the seasons. For more information, refer to the legal game information" section on page ix of this booklet.
- Whooping Cranes: This symbol has been placed on maps of certain public hunting areas where whooping cranes have been seen. Public hunters need to be aware that whooping cranes might be present in or fly through these public hunting areas. Texas is the wintering location for the last wild whooping crane population in the world. Traditionally, these endangered birds have wintered in wetlands near

- On-site Registration: Many units in this booklet require on-site registration (OSR) for entry or participation in certain activities. OSR involves signing in and depositing Part A of the OSR form at a registration station immediately upon arrival at the unit and depositing Part B of the OSR form at the sign in area when leaving the unit. OSR forms are provided at the registration station, in the back of this booklet, and on the website.
- Horses and Vehicles: The use of horses, ATVs, off-highway vehicles, off-road vehicles, and airboats on public hunting lands is generally prohibited. However, the use of ATVs and off-highway vehicles on public land is, in most cases, allowed for disabled hunters and those assisting disabled hunters. A disabled person is defined as a paraplegic or a person possessing the disabled parking placard or license plate on a registered vehicle. Some areas do not allow for vehicle use under any circumstances. Possession of the off-highway vehicle decal does not authorize any person to enter public land or use an off-highway vehicle on public land if such entry or use is prohibited. There are no special provisions or exemptions for disabled persons to use ATVs or off-highway vehicles on U.S. Forest Service land except on designated roads. See the Prohibited Acts on pages xi-xii and USFS restrictions on pages xiiii-xiv for general rules that are in effect on these units.
- **Hunter Use Survey:** Located on the inside back cover of this booklet is a Public Use Scorecard for you to log your hunting information. A random sample of hunters will be selected and mailed a survey to complete and return to TPWD. You will be asked information relative to days of use and game harvested by you on individual units. This information is very important to assist with monitoring populations, harvest, and evaluating use of the areas. If you receive a survey, please take the time to complete the survey and return it to TPWD. Your participation is greatly appreciated.
- · Litter: Please pick up all trash including shotgun hulls and boxes.