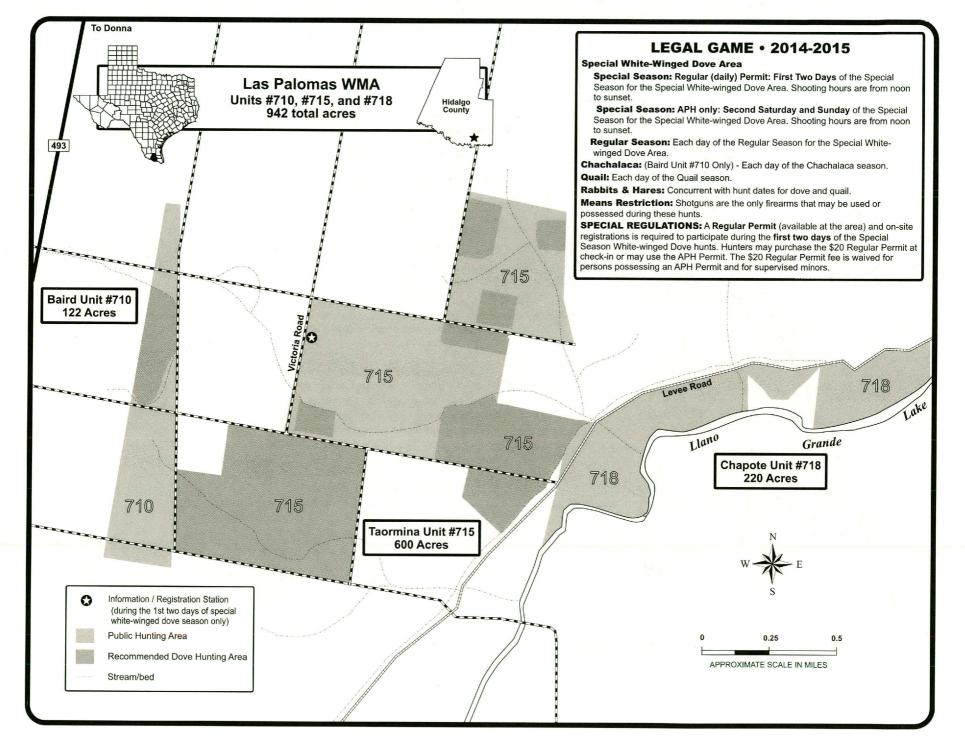

| 1            | 1          | 1         | 1          | 3               |

# SAN ANTONIO/CORPUS CHRISTI REGION 8 -







# Someone is stealing Texas' wildlife ...

# Do you know who?

If you know a poacher or know of poaching activity, report these violations to Operation Game Thief by calling

# 1-800-792-GAME

and help preserve our wildlife resources.

Information leading to the arrest and conviction of a poacher may result in a reward up to \$1,000.

#### **HELP SUPPORT**

Operation Same Thief a privately funded program

Become a member of the Operation Game Thief program.

Call (512) 389-8801 for membership information or send your tax-deductible donation to:

Operation Game Thief Texas Parks and Wildlife Department 4200 Smith School Road Austin, TX 78744



























# Burns West Unit #2393 606 acres

DeWitt

#### **LEGAL GAME • 2014-2015**

#### **OSR Required Sept. 19-28**

#### Dove:

**Regular Season:** Each day of the first split of the South Zone (Mourning, White-winged, Eurasian Collared, and Feral Pigeon).

Feral Hog: May be taken while hunting dove.

**Means Restrictions:** Shotguns using slugs or buckshot are the only legal means for taking hogs.

Special Regulations: The entrance gate must remain locked at all times. The combination is the unit number (2393). During wet weather use entrance parking area only.



To Shiner













# TICK-BORNE DISEASES IN TEXAS

Each year Texans contract Lyme disease, Rocky Mountain spotted fever, ehrlichiosis and relapsing fever. All of these diseases are transmitted by the bite of an infected tick.