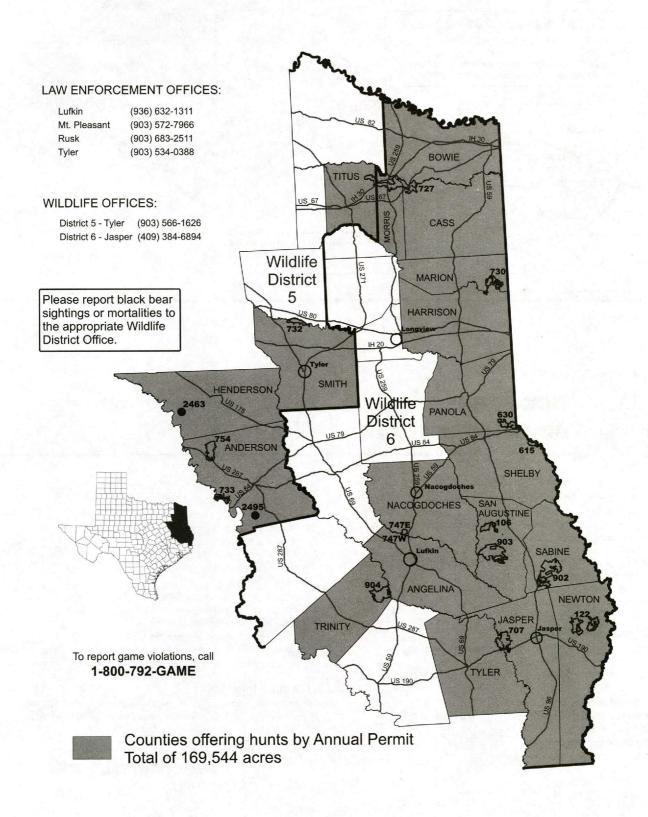

#### **TABLE OF CONTENTS**

| & Area offers more convenient access for disabled persons.      |                                             |
|-----------------------------------------------------------------|---------------------------------------------|
| Legal Game                                                      |                                             |
| Definitions                                                     |                                             |
| Prohibited ActsUSFS Restrictions                                |                                             |
| Youth Hunting                                                   |                                             |
| Hunter Education                                                |                                             |
| E-Postcard, Traditional Postcard and Phone Reservation Hunts (1 |                                             |
| :<br>Taylor Lakes Unit, Playa Lakes WMA                         | Justin Hurst WMA                            |
| Dimmitt Playa Unit, Playa Lakes WMA                             | Mad Island WMA                              |
| W.A. Pat Murphy Unit, Gene Howe WMA                             | Mission Lake Unit, Guadalupe Delta WMA      |
| Copper Breaks State Park                                        | San Antonio River Unit, Guadalupe Delta WMA |
| Gus Engeling WMA                                                | Black Gap WMA                               |
| Keechi Creek WMA                                                | Chaparral WMA                               |
| Granger PHL                                                     | James Daughtrey WMA                         |
| Richland Creek WMA, North Unit                                  | Cooper WMA                                  |
| Stephen F. Austin State Park                                    | Purtis Creek State Park                     |
| Nannie M. Stringfellow WMA                                      |                                             |
|                                                                 | •                                           |
| Map Legend                                                      |                                             |
|                                                                 |                                             |
| PUBLIC HUNT REGION 1 - PANHANDLE (Regiona                       | I Map and Hunts Offered)2-                  |
| 2455 Briscoe County: FM 1065                                    |                                             |
| 2224 Collinsworth County: Wolf Creek                            |                                             |
| 702 Cottle County: Matador WMA                                  |                                             |