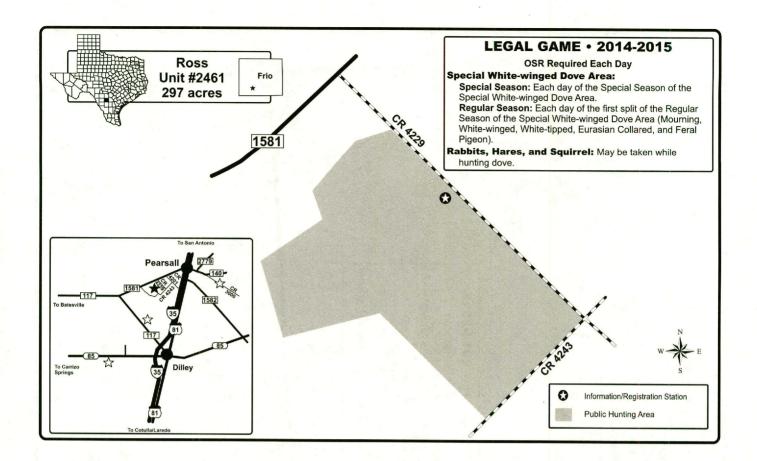

- On-site Registration: Many units in this booklet require on-site registration (OSR) for entry or participation in certain activities. OSR involves signing in and depositing Part A of the OSR form at a registration station immediately upon arrival at the unit and depositing Part B of the OSR form at the sign in area when leaving the unit. OSR forms are provided at the registration station, in the back of this booklet, and on the website.
- Horses and Vehicles: The use of horses, ATVs, off-highway vehicles, off-road vehicles, and airboats on public hunting lands is generally prohibited. However, the use of ATVs and off-highway vehicles on public land is, in most cases, allowed for disabled hunters and those assisting disabled hunters. A disabled person is defined as a paraplegic or a person possessing the disabled parking placard or license plate on a registered vehicle. Some areas do not allow for vehicle use under any circumstances. Possession of the off-highway vehicle decal does not authorize any person to enter public land or use an off-highway vehicle on public land if such entry or use is prohibited. There are no special provisions or exemptions for disabled persons to use ATVs or off-highway vehicles on U.S. Forest Service land except on designated roads. See the Prohibited Acts on pages xi-xii and USFS restrictions on pages xiiii-xiv for general rules that are in effect on these units.
- **Hunter Use Survey:** Located on the inside back cover of this booklet is a Public Use Scorecard for you to log your hunting information. A random sample of hunters will be selected and mailed a survey to complete and return to TPWD. You will be asked information relative to days of use and game harvested by you on individual units. This information is very important to assist with monitoring populations, harvest, and evaluating use of the areas. If you receive a survey, please take the time to complete the survey and return it to TPWD. Your participation is greatly appreciated.
- · Litter: Please pick up all trash including shotgun hulls and boxes.