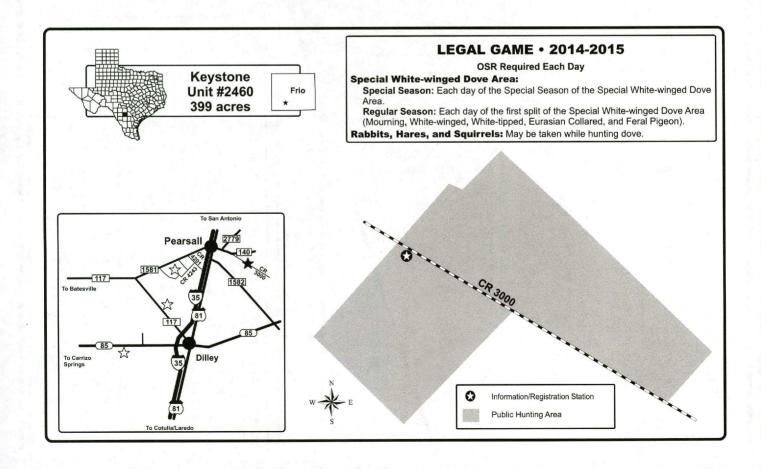

- Hunting License: A hunting license and any required stamp endorsements are required to hunt any public hunting lands.
- **Dogs:** Dogs may be used for hunting squirrel, rabbits, hares, furbearing animals, predatory animals, and game birds (other than turkey) on most units during the open seasons. See the Prohibited Acts section for rules and regulations concerning the use of dogs and area maps for further restrictions concerning the use of dogs.
- Maps: The maps in this Map Booklet and on the department's website are the only maps of public hunting lands that TPWD provides indicating hunting areas and designated roads open to permit holders. Maps in this publication can also be found at the TPWD website on the Public Hunting web page. Caution, maps purchased from other sources (U.S. Forest Service, COE, etc.) may include private roads that are not accessible by permit holders. Study the maps closely to avoid trespassing on private property or private roads when accessing, using or leaving public hunting lands. Many public hunting maps have aerial formats and GPS coordinates. These enhanced maps can be found online at the department's web pages at www.tpwd.texas.gov/huntwild/hunt/public/lands/maps
- **Hunting Seasons:** In most cases, public hunting units follow statewide seasons but there are exceptions. Check the individual unit maps closely for season dates, bag limits, closure dates, special regulations, or restricted access during the seasons. For more information, refer to the legal game information" section on page ix of this booklet.
- Whooping Cranes: This symbol has been placed on maps of certain public hunting areas where whooping cranes have been seen. Public hunters need to be aware that whooping cranes might be present in or fly through these public hunting areas. Texas is the wintering location for the last wild whooping crane population in the world. Traditionally, these endangered birds have wintered in wetlands near

- On-site Registration: Many units in this booklet require on-site registration (OSR) for entry or participation in certain activities. OSR involves signing in and depositing Part A of the OSR form at a registration station immediately upon arrival at the unit and depositing Part B of the OSR form at the sign in area when leaving the unit. OSR forms are provided at the registration station, in the back of this booklet, and on the website.
- Horses and Vehicles: The use of horses, ATVs, off-highway vehicles, off-road vehicles, and airboats on public hunting lands is generally prohibited. However, the use of ATVs and off-highway vehicles on public land is, in most cases, allowed for disabled hunters and those assisting disabled hunters. A disabled person is defined as a paraplegic or a person possessing the disabled parking placard or license plate on a registered vehicle. Some areas do not allow for vehicle use under any circumstances. Possession of the off-highway vehicle decal does not authorize any person to enter public land or use an off-highway vehicle on public land if such entry or use is prohibited. There are no special provisions or exemptions for disabled persons to use ATVs or off-highway vehicles on U.S. Forest Service land except on designated roads. See the Prohibited Acts on pages xi-xii and USFS restrictions on pages xiiii-xiv for general rules that are in effect on these units.
- **Hunter Use Survey:** Located on the inside back cover of this booklet is a Public Use Scorecard for you to log your hunting information. A random sample of hunters will be selected and mailed a survey to complete and return to TPWD. You will be asked information relative to days of use and game harvested by you on individual units. This information is very important to assist with monitoring populations, harvest, and evaluating use of the areas. If you receive a survey, please take the time to complete the survey and return it to TPWD. Your participation is greatly appreciated.
- · Litter: Please pick up all trash including shotgun hulls and boxes.