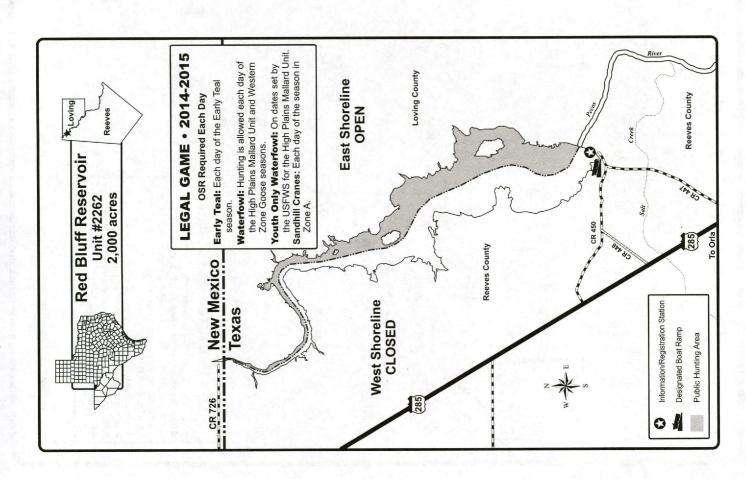

|         |          |           |                 |           |
| 18   | Loving            | 2262    | Red Bluff Reservoir     |      | 1    | 1         |       | 1      |        |         |          |           | 1               |           |
|      |                   |         | Phone Reservation Hunts |      |      |           |       |        |        |         |          |           |                 |           |
| xvi  | Brewster          | 701     | Black Gap WMA           |      |      |           |       |        |        |         |          |           |                 | 1         |
|      |                   |         | Totals                  | 3    | 2    | 1         | 3     | 1      | 2      | 1       | 0        | 2         | 1               | 1         |









# **REGION 3 - CENTRAL TEXAS**

2014-2015

For enhanced individual area maps, please visit www.tpwd.texas.gov/huntwild/hunt/public/lands/maps/



|      |           | PHR 3 HU | JNTING OPPORTUNITY OF | FEF            | RED        | BY      | SPE    | CIE  | S    | L/mag     |       |          |        |
|------|-----------|----------|-----------------------|----------------|------------|---------|--------|------|------|-----------|-------|----------|--------|
| Page | County    | Unit#    | Unit Name             | Deer - Archery | Feral hogs | Exotics | Turkey | Dove | Teal | Waterfowl | Quail | Squirrel | Rabbit |
| 20   | Kerr      | 2494     | Los Rincones          | 1              | 1          | 1       |        |      |      |           |       |          | 1      |
| 21   | Mason