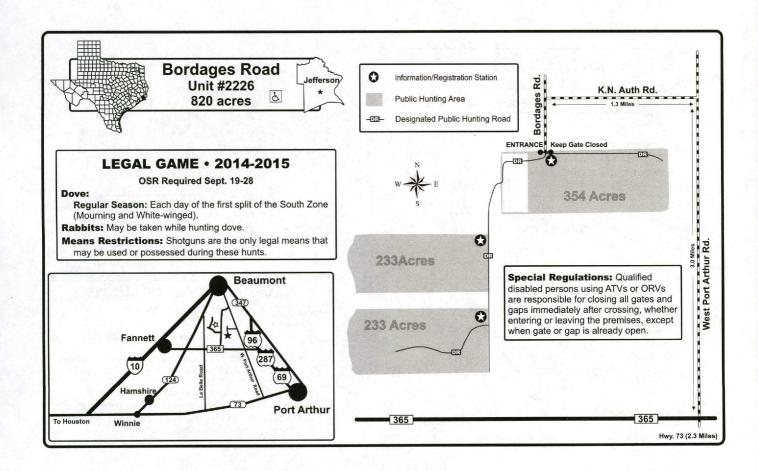

| 3          | 10              | 1              |































Become a member of the Operation Game Thief program.

Call (512) 389-8801 for membership information or send your tax-deductible donation to:

Operation Game Thief Texas Parks and Wildlife Department 4200 Smith School Road Austin, TX 78744

# Someone is stealing Texas' wildlife ...

# Do you know who?

If you know a poacher or know of poaching activity, report these violations to Operation Game Thief by calling

# 1-800-792-GAME

and help preserve our wildlife resources.

Information leading to the arrest and conviction of a poacher may result in a reward up to \$1,000.

#### **HELP SUPPORT**





# WHOOPING CRANES AND OTHER SIMILAR SPECIES

For more information, visit www.tpwd.state.tx.us/whoopingcranes/ or email: whoopingcranes@tpwd.state.tx.us





#### WHOOPING CRANES -