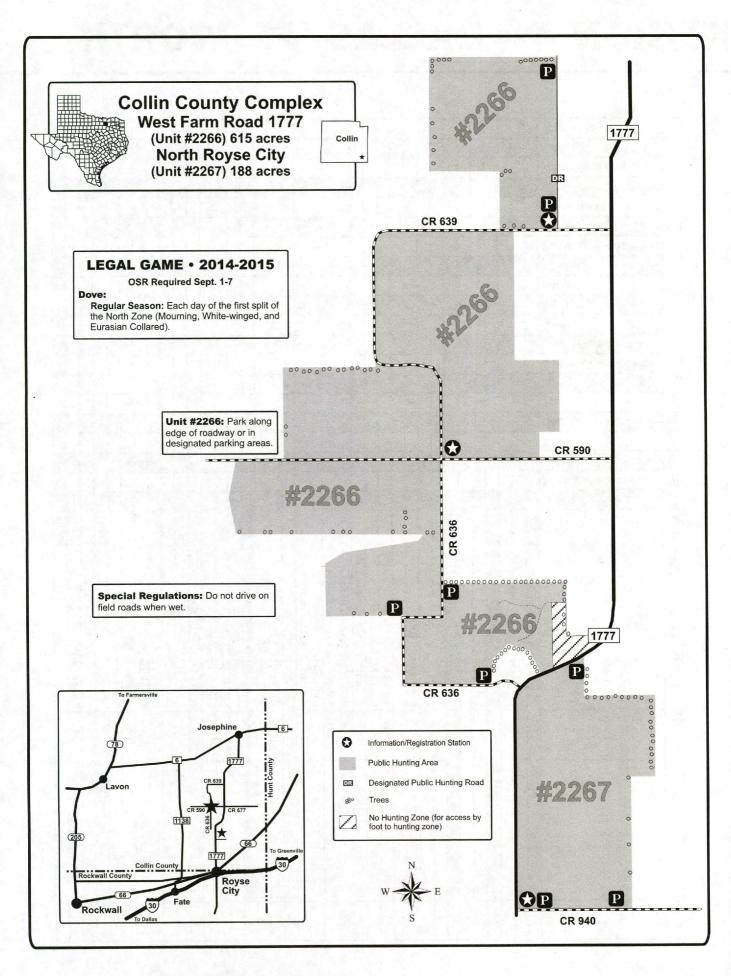

| PUB | LIC HU     | NT REGION 3 – CENTRAL TEXAS (Regional Map and Hunts Offered)    | 19    |
|-----|------------|-----------------------------------------------------------------|-------|
|     | 2494       | Kerr County: Los Rincones                                       |       |
| غ   |            | Monop County Manager Manager Live Manager                       | 20    |
| C   | 2051       | Mason County: Mason Mountain WMA                                | 21    |
|     |            | Nolan County: South Loraine                                     | 22    |
|     | 1001       | Taylor County: Abilene State Park                               | 23    |
|     | 1166       | Tom Green County: San Angelo State Park                         | 24    |
|     |            |                                                                 | •     |
| PUB | LIC HU     | NT REGION 4 – DALLAS/FT. WORTH (Regional Map and Hunts Offered) | 26-27 |
| С   | ollin Cour | nty Complex                                                     | 20    |
|     | 2266       | West FM 1777                                                    | 20    |
|     | 2267       | North Royse City                                                |       |
| C   | ollin/Hun  | t County Complex                                                | 00    |
|     | 2346       | FM 2194                                                         | 29    |
|     | 2385       | King Farm                                                       |       |
| C   |            | kwall County Complex                                            |       |
| ·   | 2316       | Farm Road 2755                                                  | 30    |
|     | 2298       | Farm Road 1138                                                  |       |
|     | 2230       | railli Road 1138                                                |       |
|     | 501        | Cooke/Denton/Grayson Counties: Ray Roberts PHL                  | 20.00 |
|     | 2363       | Delta County: Rattan Community                                  | 32-33 |
|     | 2466       | Delta County: FM 1520                                           | 34    |
| Ė   |            | Delta County: FM 1530                                           | 34    |
| O   | 1155       | Delta/Hopkins Counties: Cooper WMA                              | 35    |
|     | 901N       | Hopkins County: South Sulphur Unit - Cooper Lake State Park     | 36    |
|     | 901N       | Fannin County: Bois D'Arc Unit – Caddo National Grasslands WMA  | 37    |
|     | 2449       | Fannin County: Ladonia Unit - Caddo National Grasslands WMA     | 38    |
|     |            | Fannin County: Crossroads Farm                                  | 39    |
|     | 2018       | Hunt County: West Celeste                                       | 39    |
|     | 2178       | Hunt County: South Muddig                                       | 40    |
| Н   | unt Count  | y Complex 1                                                     | 41    |
|     | 2019       | Northwest Greenville                                            |       |
|     | 2336       | County Road 1057                                                |       |
|     | 2017       | County Road 1061                                                |       |
| н   | unt Count  | y Complex 2                                                     | 42    |
|     | 2268       | East FM 1570                                                    |       |
|     | 2296       | Warren Creek                                                    |       |
|     | 2297       | Black Branch                                                    |       |
|     | 708        | Hunt/Rains/Van Zandt Counties: Tawakoni WMA                     |       |
| Ġ.  |            | Lamor County, Det Mouse Wills                                   | 43    |
| Ċ.  | 2435       | Lamar County: Pat Mayse WMA                                     | 44    |
|     | 2433       | Rockwall County: Tate Farm West                                 | 45    |
| DHD | LIC UIII   | NT DECION E DINEWWOODS IN                                       |       |
| PUB | LIC HUI    | NT REGION 5 – PINEYWOODS (Regional Map and Hunts Offered)       | 46-47 |
|     | 733        | Anderson County: Big Lake Bottom WMA                            | 48    |
|     | 754        | Anderson County: Gus Engeling WMA                               | 49    |
|     | 2495       | Anderson County: Ivy                                            | 50    |
| F   | 727        | Bowie/Cass/Morris/Titus Counties: White Oak Creek WMA           | 51    |
|     | 2463       | Henderson County: Trinidad City Lake                            | 52    |
|     | 707        | Jasper/Tyler Counties: Angelina Neches/Dam B WMA                | 52    |
|     | 730        | Marion/Harrison Counties: Caddo Lake WMA                        | 53    |
|     | 747E       | Nacogdoches County: Alazan Bayou WMA - Blount Tract             | 54    |
|     | 747W       | Angelina County: Alazan Bayou WMA – Old River Tract             | 55    |
|     | 122        | Newton County: Campbell Global Unit 122                         | 56    |
|     | 630        | Panola County Sahina Divor Authority Unit 220                   | 57    |
|     | 902        | Panola County: Sabine River Authority Unit 630                  | 58    |
|     | 902<br>106 | Sabine/Jasper Country Compbell Clobal Unit 100                  | 59    |
|     | 903        | San Augustine County: Campbell Global Unit 106.                 | 60    |
|     | 903<br>615 | San Augustine County: Bannister WMA                             | 61    |
|     | 732        | Shelby County: North Toledo Bend WMA                            | 62    |
|     | 732<br>904 | Smith County: Old Sabine Bottom WMA                             | 63    |
|     | 304        | Trinity County: Alabama Creek WMA                               | 64    |