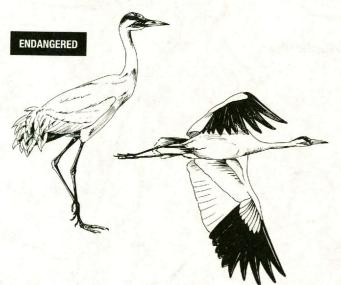

- Hunting License: A hunting license and any required stamp endorsements are required to hunt any public hunting lands.
- **Dogs:** Dogs may be used for hunting squirrel, rabbits, hares, furbearing animals, predatory animals, and game birds (other than turkey) on most units during the open seasons. See the Prohibited Acts section for rules and regulations concerning the use of dogs and area maps for further restrictions concerning the use of dogs.
- Maps: The maps in this Map Booklet and on the department's website are the only maps of public hunting lands that TPWD provides indicating hunting areas and designated roads open to permit holders. Maps in this publication can also be found at the TPWD website on the Public Hunting web page. Caution, maps purchased from other sources (U.S. Forest Service, COE, etc.) may include private roads that are not accessible by permit holders. Study the maps closely to avoid trespassing on private property or private roads when accessing, using or leaving public hunting lands. Many public hunting maps have aerial formats and GPS coordinates. These enhanced maps can be found online at the department's web pages at www.tpwd.texas.gov/huntwild/hunt/public/lands/maps
- **Hunting Seasons:** In most cases, public hunting units follow statewide seasons but there are exceptions. Check the individual unit maps closely for season dates, bag limits, closure dates, special regulations, or restricted access during the seasons. For more information, refer to the legal game information" section on page ix of this booklet.
- Whooping Cranes: This symbol has been placed on maps of certain public hunting areas where whooping cranes have been seen. Public hunters need to be aware that whooping cranes might be present in or fly through these public hunting areas. Texas is the wintering location for the last wild whooping crane population in the world. Traditionally, these endangered birds have wintered in wetlands near

Aransas National Wildlife Refuge in Aransas County; however, in recent years, whooping cranes have also wintered in other Texas counties. For more information on whooping crane identification, visit **www.tpwd.texas.gov/whoopingcranes**. There are heavy fines for accidental and/or intentional shooting of whooping cranes, so "be sure before you shoot!"