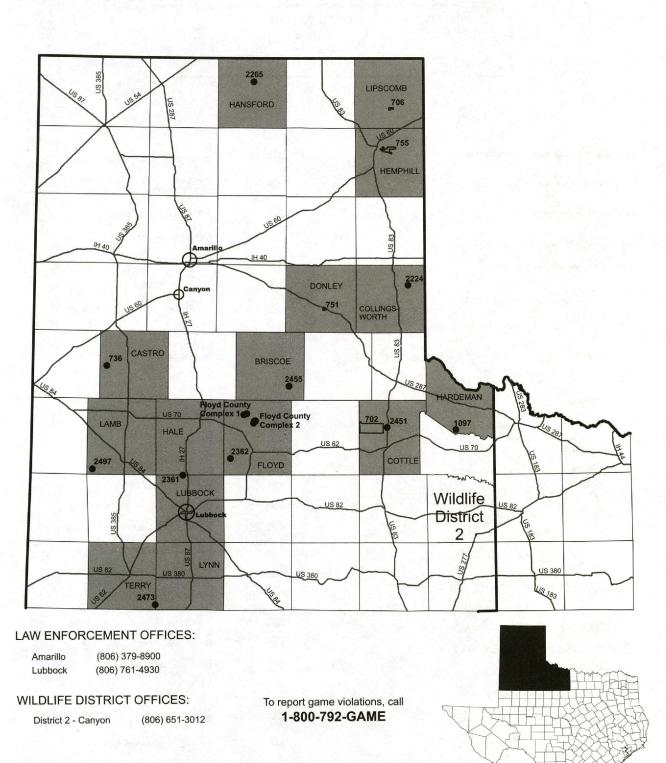

#### **TABLE OF CONTENTS**

| & Area offers more convenient access for disabled persons.      |                                             |
|-----------------------------------------------------------------|---------------------------------------------|
| Legal Game                                                      |                                             |
| Definitions                                                     |                                             |
| Prohibited ActsUSFS Restrictions                                |                                             |
| Youth Hunting                                                   |                                             |
| Hunter Education                                                |                                             |
| E-Postcard, Traditional Postcard and Phone Reservation Hunts (1 |                                             |
| :<br>Taylor Lakes Unit, Playa Lakes WMA                         | Justin Hurst WMA                            |
| Dimmitt Playa Unit, Playa Lakes WMA                             | Mad Island WMA                              |
| W.A. Pat Murphy Unit, Gene Howe WMA                             | Mission Lake Unit, Guadalupe Delta WMA      |
| Copper Breaks State Park                                        | San Antonio River Unit, Guadalupe Delta WMA |
| Gus Engeling WMA                                                | Black Gap WMA                               |
| Keechi Creek WMA                                                | Chaparral WMA                               |
| Granger PHL                                                     | James Daughtrey WMA                         |
| Richland Creek WMA, North Unit                                  | Cooper WMA                                  |
| Stephen F. Austin State Park                                    | Purtis Creek State Park                     |
| Nannie M. Stringfellow WMA                                      |                                             |
|                                                                 | •                                           |
| Map Legend                                                      |                                             |
|                                                                 |                                             |
| PUBLIC HUNT REGION 1 - PANHANDLE (Regiona                       | I Map and Hunts Offered)2-                  |
| 2455 Briscoe County: FM 1065                                    |                                             |
| 2224 Collinsworth County: Wolf Creek                            |                                             |
| 702 Cottle County: Matador WMA                                  |                                             |