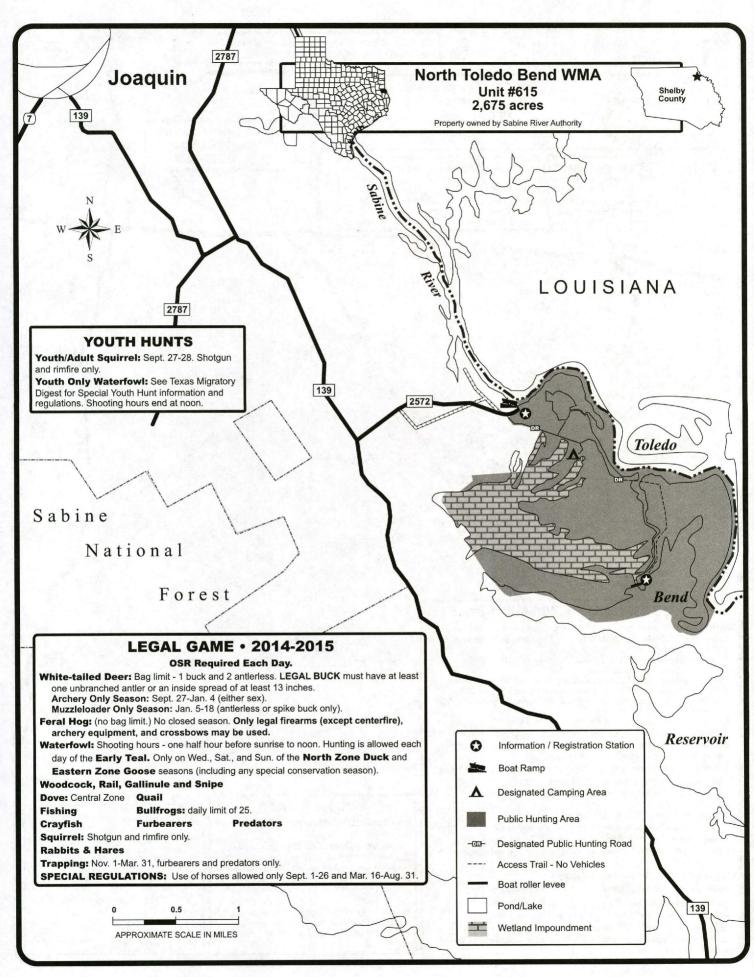

WMA—Wildlife Management Area.

**Wildlife resources**—Game animals, game birds, furbearing animals, alligators, marine mammals, frogs, fish, crayfish, other aquatic life, exotic animals, predatory animals, rabbits and hares, and other wild fauna.