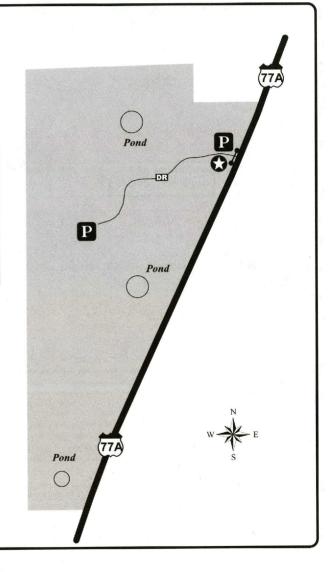

- Hunting License: A hunting license and any required stamp endorsements are required to hunt any public hunting lands.
- **Dogs:** Dogs may be used for hunting squirrel, rabbits, hares, furbearing animals, predatory animals, and game birds (other than turkey) on most units during the open seasons. See the Prohibited Acts section for rules and regulations concerning the use of dogs and area maps for further restrictions concerning the use of dogs.
- Maps: The maps in this Map Booklet and on the department's website are the only maps of public hunting lands that TPWD provides indicating hunting areas and designated roads open to permit holders. Maps in this publication can also be found at the TPWD website on the Public Hunting web page. Caution, maps purchased from other sources (U.S. Forest Service, COE, etc.) may include private roads that are not accessible by permit holders. Study the maps closely to avoid trespassing on private property or private roads when accessing, using or leaving public hunting lands. Many public hunting maps have aerial formats and GPS coordinates. These enhanced maps can be found online at the department's web pages at www.tpwd.texas.gov/huntwild/hunt/public/lands/maps
- **Hunting Seasons:** In most cases, public hunting units follow statewide seasons but there are exceptions. Check the individual unit maps closely for season dates, bag limits, closure dates, special regulations, or restricted access during the seasons. For more information, refer to the legal game information" section on page ix of this booklet.
- Whooping Cranes: This symbol has been placed on maps of certain public hunting areas where whooping cranes have been seen. Public hunters need to be aware that whooping cranes might be present in or fly through these public hunting areas. Texas is the wintering location for the last wild whooping crane population in the world. Traditionally, these endangered birds have wintered in wetlands near

- On-site Registration: Many units in this booklet require on-site registration (OSR) for entry or participation in certain activities. OSR involves signing in and depositing Part A of the OSR form at a registration station immediately upon arrival at the unit and depositing Part B of the OSR form at the sign in area when leaving the unit. OSR forms are provided at the registration station, in the back of this booklet, and on the website.
- Horses and Vehicles: The use of horses, ATVs, off-highway vehicles, off-road vehicles, and airboats on public hunting lands is generally prohibited. However, the use of ATVs and off-highway vehicles on public land is, in most cases, allowed for disabled hunters and those assisting disabled hunters. A disabled person is defined as a paraplegic or a person possessing the disabled parking placard or license plate on a registered vehicle. Some areas do not allow for vehicle use under any circumstances. Possession of the off-highway vehicle decal does not authorize any person to enter public land or use an off-highway vehicle on public land if such entry or use is prohibited. There are no special provisions or exemptions for disabled persons to use ATVs or off-highway vehicles on U.S. Forest Service land except on designated roads. See the Prohibited Acts on pages xi-xii and USFS restrictions on pages xiiii-xiv for general rules that are in effect on these units.
- **Hunter Use Survey:** Located on the inside back cover of this booklet is a Public Use Scorecard for you to log your hunting information. A random sample of hunters will be selected and mailed a survey to complete and return to TPWD. You will be asked information relative to days of use and game harvested by you on individual units. This information is very important to assist with monitoring populations, harvest, and evaluating use of the areas. If you receive a survey, please take the time to complete the survey and return it to TPWD. Your participation is greatly appreciated.
- · Litter: Please pick up all trash including shotgun hulls and boxes.