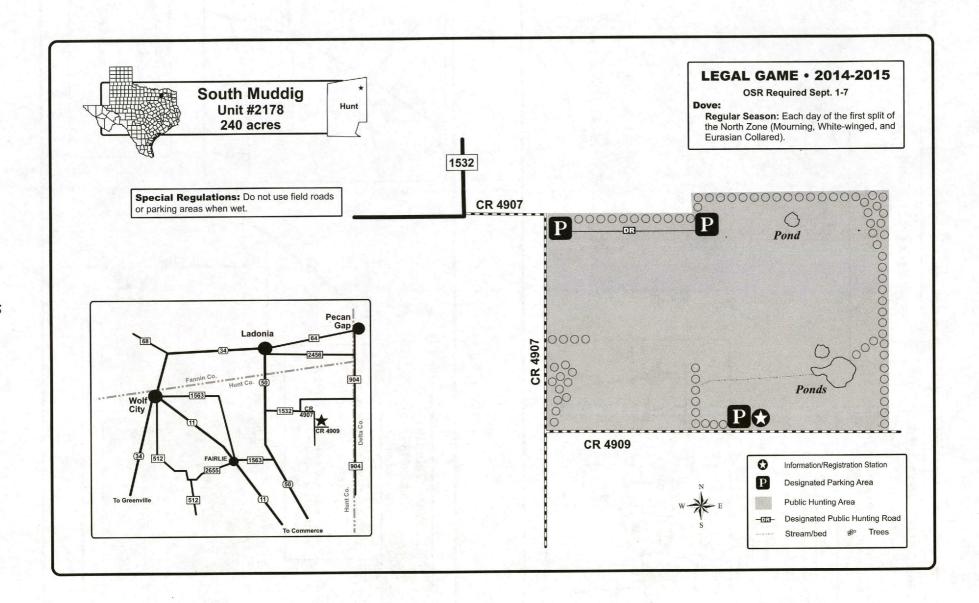

If a species or season is not listed in the Legal Game Legend, there is no hunting allowed for that species or by that particular means on the unit. Example, if there is only an archery deer season listed, then no gun hunting is allowed for deer on that area.