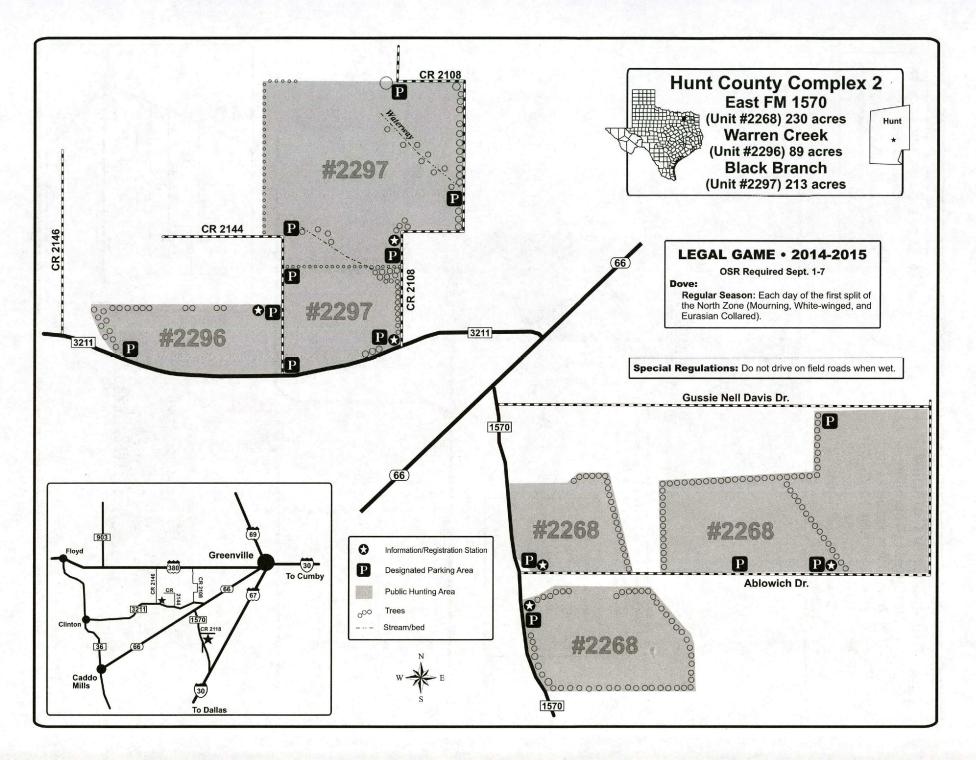

| PUB | LIC HU     | NT REGION 3 – CENTRAL TEXAS (Regional Map and Hunts Offered)    | 19    |
|-----|------------|-----------------------------------------------------------------|-------|
|     | 2494       | Kerr County: Los Rincones                                       |       |
| غ   |            | Monop County Manager Manager Live Manager                       | 20    |
| C   | 2051       | Mason County: Mason Mountain WMA                                | 21    |
|     |            | Nolan County: South Loraine                                     | 22    |
|     | 1001       | Taylor County: Abilene State Park                               | 23    |
|     | 1166       | Tom Green County: San Angelo State Park                         | 24    |
|     |            |                                                                 | •     |
| PUB | LIC HU     | NT REGION 4 – DALLAS/FT. WORTH (Regional Map and Hunts Offered) | 26-27 |
| С   | ollin Cour | nty Complex                                                     | 20    |
|     | 2266       | West FM 1777                                                    | 20    |
|     | 2267       | North Royse City                                                |       |
| C   | ollin/Hun  | t County Complex                                                | 00    |
|     | 2346       | FM 2194                                                         | 29    |
|     | 2385       | King Farm                                                       |       |
| C   |            | kwall County Complex                                            |       |
| ·   | 2316       | Farm Road 2755                                                  | 30    |
|     | 2298       | Farm Road 1138                                                  |       |
|     | 2230       | railli Road 1138                                                |       |
|     | 501        | Cooke/Denton/Grayson Counties: Ray Roberts PHL                  | 20.00 |
|     | 2363       | Delta County: Rattan Community                                  | 32-33 |
|     | 2466       | Delta County: FM 1520                                           | 34    |
| Ė   |            | Delta County: FM 1530                                           | 34    |
| O   | 1155       | Delta/Hopkins Counties: Cooper WMA                              | 35    |
|     | 901N       | Hopkins County: South Sulphur Unit - Cooper Lake State Park     | 36    |
|     | 901N       | Fannin County: Bois D'Arc Unit – Caddo National Grasslands WMA  | 37    |
|     | 2449       | Fannin County: Ladonia Unit - Caddo National Grasslands WMA     | 38    |
|     |            | Fannin County: Crossroads Farm                                  | 39    |
|     | 2018       | Hunt County: West Celeste                                       | 39    |
|     | 2178       | Hunt County: South Muddig                                       | 40    |
| Н   | unt Count  | y Complex 1                                                     | 41    |
|     | 2019       | Northwest Greenville                                            |       |
|     | 2336       | County Road 1057                                                |       |
|     | 2017       | County Road 1061                                                |       |
| н   | unt Count  | y Complex 2                                                     | 42    |
|     | 2268       | East FM 1570                                                    |       |
|     | 2296       | Warren Creek                                                    |       |
|     | 2297       | Black Branch                                                    |       |
|     | 708        | Hunt/Rains/Van Zandt Counties: Tawakoni WMA                     |       |
| Ġ.  |            | Lamor County, Det Mouse Wills                                   | 43    |
| Ċ.  | 2435       | Lamar County: Pat Mayse WMA                                     | 44    |
|     | 2433       | Rockwall County: Tate Farm West                                 | 45    |
| DHD | LIC UIII   | NT DECION E DINEWWOODS IN                                       |       |
| PUB | LIC HUI    | NT REGION 5 – PINEYWOODS (Regional Map and Hunts Offered)       | 46-47 |
|     | 733        | Anderson County: Big Lake Bottom WMA                            | 48    |
|     | 754        | Anderson County: Gus Engeling WMA                               | 49    |
|     | 2495       | Anderson County: Ivy                                            | 50    |
| F   | 727        | Bowie/Cass/Morris/Titus Counties: White Oak Creek WMA           | 51    |
|     | 2463       | Henderson County: Trinidad City Lake                            | 52    |
|     | 707        | Jasper/Tyler Counties: Angelina Neches/Dam B WMA                | 52    |
|     | 730        | Marion/Harrison Counties: Caddo Lake WMA                        | 53    |
|     | 747E       | Nacogdoches County: Alazan Bayou WMA - Blount Tract             | 54    |
|     | 747W       | Angelina County: Alazan Bayou WMA – Old River Tract             | 55    |
|     | 122        | Newton County: Campbell Global Unit 122                         | 56    |
|     | 630        | Panola County Sahina Divor Authority Unit 220                   | 57    |
|     | 902        | Panola County: Sabine River Authority Unit 630                  | 58    |
|     | 902<br>106 | Sabine/Jasper Country Compbell Clobal Unit 100                  | 59    |
|     | 903        | San Augustine County: Campbell Global Unit 106.                 | 60    |
|     | 903<br>615 | San Augustine County: Bannister WMA                             | 61    |
|     | 732        | Shelby County: North Toledo Bend WMA                            | 62    |
|     | 732<br>904 | Smith County: Old Sabine Bottom WMA                             | 63    |
|     | 304        | Trinity County: Alabama Creek WMA                               | 64    |