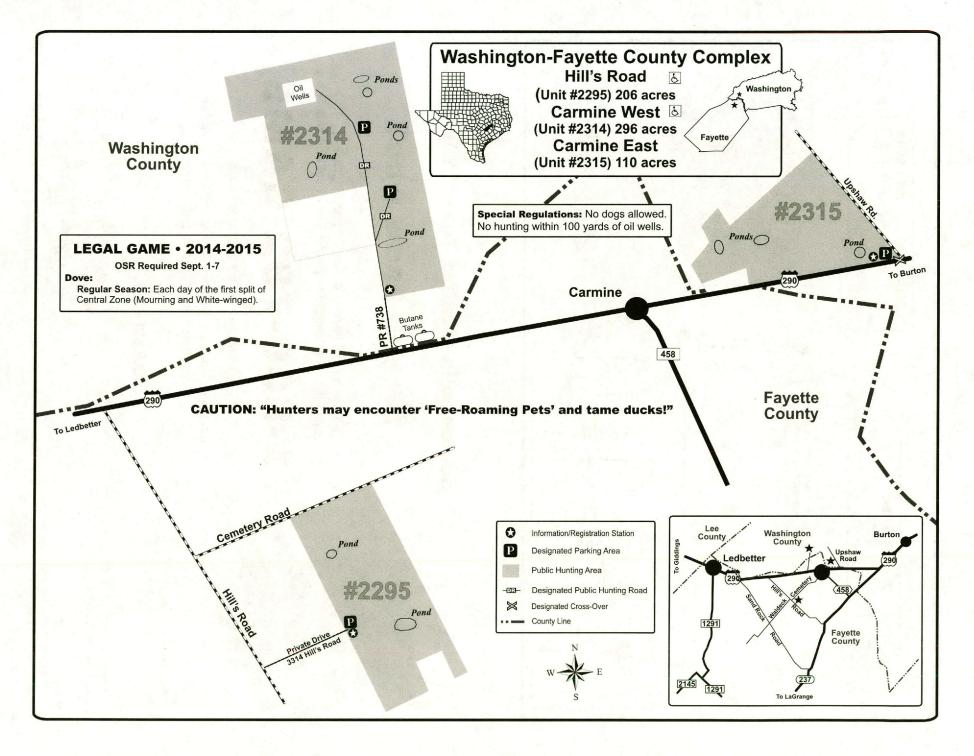

sp the tick's mouthparts as close to the skin as possible.
- If tweezers are not available use a tissue to protect your fingers.
- With a steady motion, pull the tick straight out.
  - After removal, you can mail the live
    tick to the Texas Department of Health
    Laboratory (address below) for identification and testing. Please use a
    container with a secure lid. Putting a small piece of tissue moistened with

container with a secure lid. Putting a small piece of tissue moistened wit a single drop of water in the container will help keep the tick alive.

#### **For More Information**

For more information on tick-borne diseases in Texas, contact your local health department or the Texas Department of Health, 1100 West 49th St., Austin, TX 78756.

www.TickTexas.org























# Become a member of the Operation Game Thief program.

Call (512) 389-8801 for membership information or send your tax-deductible donation to:

Operation Game Thief Texas Parks and Wildlife Department 4200 Smith School Road Austin, TX 78744

### Someone is stealing Texas' wildlife ...

# Do you know who?

If you know a poacher or know of poaching activity, report these violations to Operation Game Thief by calling

# 1-800-792-GAME

and help preserve our wildlife resources.

Information leading to the arrest and conviction of a poacher may result in a reward up to \$1,000.

#### **HELP SUPPORT**





# **REGION 7 - HOUSTON/BEAUMONT**

2014-2015

For enhanced individual area maps, please visit www.tpwd.texas.gov/huntwild/hunt/public/lands/maps/



|         | erier de la company |