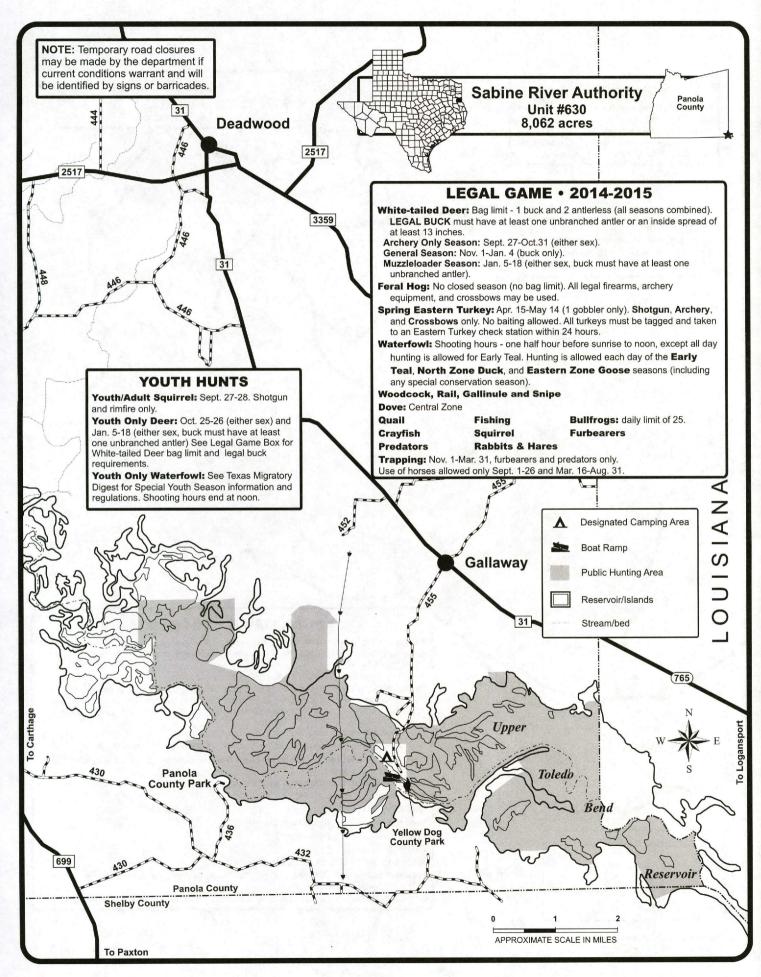

| PUB | LIC HU     | NT REGION 3 – CENTRAL TEXAS (Regional Map and Hunts Offered)    | 19    |
|-----|------------|-----------------------------------------------------------------|-------|
|     | 2494       | Kerr County: Los Rincones                                       |       |
| غ   |            | Monop County Manager Manager Live Manager                       | 20    |
| C   | 2051       | Mason County: Mason Mountain WMA                                | 21    |
|     |            | Nolan County: South Loraine                                     | 22    |
|     | 1001       | Taylor County: Abilene State Park                               | 23    |
|     | 1166       | Tom Green County: San Angelo State Park                         | 24    |
|     |            |                                                                 | •     |
| PUB | LIC HU     | NT REGION 4 – DALLAS/FT. WORTH (Regional Map and Hunts Offered) | 26-27 |
| С   | ollin Cour | nty Complex                                                     | 20    |
|     | 2266       | West FM 1777                                                    | 20    |
|     | 2267       | North Royse City                                                |       |
| C   | ollin/Hun  | t County Complex                                                | 00    |
|     | 2346       | FM 2194                                                         | 29    |
|     | 2385       | King Farm                                                       |       |
| C   |            | kwall County Complex                                            |       |
| ·   | 2316       | Farm Road 2755                                                  | 30    |
|     | 2298       | Farm Road 1138                                                  |       |
|     | 2230       | railli Road 1138                                                |       |
|     | 501        | Cooke/Denton/Grayson Counties: Ray Roberts PHL                  | 20.00 |
|     | 2363       | Delta County: Rattan Community                                  | 32-33 |
|     | 2466       | Delta County: FM 1520                                           | 34    |
| Ė   |            | Delta County: FM 1530                                           | 34    |
| O   | 1155       | Delta/Hopkins Counties: Cooper WMA                              | 35    |
|     | 901N       | Hopkins County: South Sulphur Unit - Cooper Lake State Park     | 36    |
|     | 901N       | Fannin County: Bois D'Arc Unit – Caddo National Grasslands WMA  | 37    |
|     | 2449       | Fannin County: Ladonia Unit - Caddo National Grasslands WMA     | 38    |
|     |            | Fannin County: Crossroads Farm                                  | 39    |
|     | 2018       | Hunt County: West Celeste                                       | 39    |
|     | 2178       | Hunt County: South Muddig                                       | 40    |
| Н   | unt Count  | y Complex 1                                                     | 41    |
|     | 2019       | Northwest Greenville                                            |       |
|     | 2336       | County Road 1057                                                |       |
|     | 2017       | County Road 1061                                                |       |
| н   | unt Count  | y Complex 2                                                     | 42    |
|     | 2268       | East FM 1570                                                    |       |
|     | 2296       | Warren Creek                                                    |       |
|     | 2297       | Black Branch                                                    |       |
|     | 708        | Hunt/Rains/Van Zandt Counties: Tawakoni WMA                     |       |
| Ġ.  |            | Lamor County, Det Mouse Wills                                   | 43    |
| Ċ.  | 2435       | Lamar County: Pat Mayse WMA                                     | 44    |
|     | 2433       | Rockwall County: Tate Farm West                                 | 45    |
| DHD | LIC UIII   | NT DECION E DINEWWOODS IN                                       |       |
| PUB | LIC HUI    | NT REGION 5 – PINEYWOODS (Regional Map and Hunts Offered)       | 46-47 |
|     | 733        | Anderson County: Big Lake Bottom WMA                            | 48    |
|     | 754        | Anderson County: Gus Engeling WMA                               | 49    |
|     | 2495       | Anderson County: Ivy                                            | 50    |
| F   | 727        | Bowie/Cass/Morris/Titus Counties: White Oak Creek WMA           | 51    |
|     | 2463       | Henderson County: Trinidad City Lake                            | 52    |
|     | 707        | Jasper/Tyler Counties: Angelina Neches/Dam B WMA                | 52    |
|     | 730        | Marion/Harrison Counties: Caddo Lake WMA                        | 53    |
|     | 747E       | Nacogdoches County: Alazan Bayou WMA - Blount Tract             | 54    |
|     | 747W       | Angelina County: Alazan Bayou WMA – Old River Tract             | 55    |
|     | 122        | Newton County: Campbell Global Unit 122                         | 56    |
|     | 630        | Panola County Sahina Divor Authority Unit 220                   | 57    |
|     | 902        | Panola County: Sabine River Authority Unit 630                  | 58    |
|     | 902<br>106 | Sabine/Jasper Country Compbell Clobal Unit 100                  | 59    |
|     | 903        | San Augustine County: Campbell Global Unit 106.                 | 60    |
|     | 903<br>615 | San Augustine County: Bannister WMA                             | 61    |
|     | 732        | Shelby County: North Toledo Bend WMA                            | 62    |
|     | 732<br>904 | Smith County: Old Sabine Bottom WMA                             | 63    |
|     | 304        | Trinity County: Alabama Creek WMA                               | 64    |