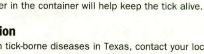

ses.

### To remove an attached tick

- Use tweezers to grasp the tick's mouthparts as close to the skin as possible.
- If tweezers are not available use a tissue to protect your fingers.
- With a steady motion, pull the tick straight out.
- After removal, you can mail the live tick to the Texas Department of Health Laboratory (address below) for identification and testing. Please use a container with a secure lid. Butting a secure lid.

container with a secure lid. Putting a small piece of tissue moistened with a single drop of water in the container will help keep the tick alive.

### For More Information

For more information on tick-borne diseases in Texas, contact your local health department or the Texas Department of Health, 1100 West 49th St., Austin, TX 78756.

www.TickTexas.org



## **REGION 5 - PINEYWOODS**

2014-2015

For enhanced individual area maps, please visit www.tpwd.texas.gov/huntwild/hunt/public/lands/maps/



|      |                         |       | PHR 5 HUNTING OP                   | POI            | RTL            | JNIT              | YC        | FFI    | ERE  | DB   | YS        | PE                  | CIES                  | 3     |           |         |         |                      |          | 5       | 4             |               | 9 1          |            |                 |                 |                |
|------|-------------------------|-------|------------------------------------|----------------|----------------|-------------------|-----------|--------|------|------|-----------|---------------------|-----------------------|----