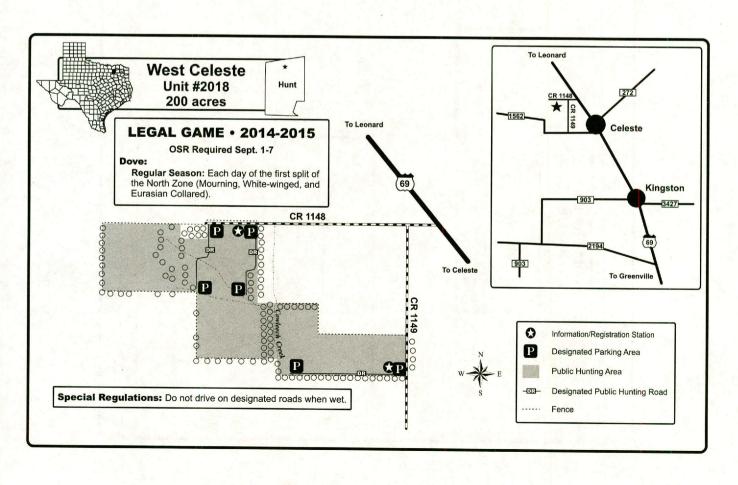

**Furbearers** 

Sauirrel

Predators (bobcats and

coyotes only)

Rabbits and Hares

Frogs/Bullfrogs

Fish

Crayfish