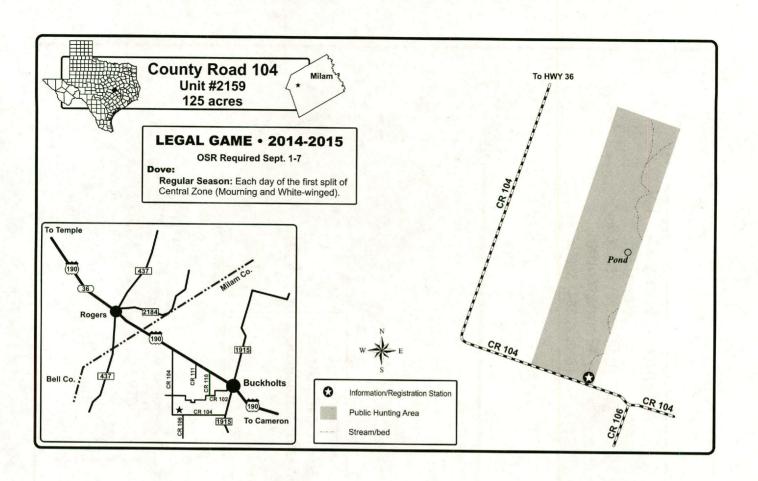

- Hunting License: A hunting license and any required stamp endorsements are required to hunt any public hunting lands.
- **Dogs:** Dogs may be used for hunting squirrel, rabbits, hares, furbearing animals, predatory animals, and game birds (other than turkey) on most units during the open seasons. See the Prohibited Acts section for rules and regulations concerning the use of dogs and area maps for further restrictions concerning the use of dogs.
- Maps: The maps in this Map Booklet and on the department's website are the only maps of public hunting lands that TPWD provides indicating hunting areas and designated roads open to permit holders. Maps in this publication can also be found at the TPWD website on the Public Hunting web page. Caution, maps purchased from other sources (U.S. Forest Service, COE, etc.) may include private roads that are not accessible by permit holders. Study the maps closely to avoid trespassing on private property or private roads when accessing, using or leaving public hunting lands. Many public hunting maps have aerial formats and GPS coordinates. These enhanced maps can be found online at the department's web pages at www.tpwd.texas.gov/huntwild/hunt/public/lands/maps
- **Hunting Seasons:** In most cases, public hunting units follow statewide seasons but there are exceptions. Check the individual unit maps closely for season dates, bag limits, closure dates, special regulations, or restricted access during the seasons. For more information, refer to the legal game information" section on page ix of this booklet.
- Whooping Cranes: This symbol has been placed on maps of certain public hunting areas where whooping cranes have been seen. Public hunters need to be aware that whooping cranes might be present in or fly through these public hunting areas. Texas is the wintering location for the last wild whooping crane population in the world. Traditionally, these endangered birds have wintered in wetlands near

- On-site Registration: Many units in this booklet require on-site registration (OSR) for entry or participation in certain activities. OSR involves signing in and depositing Part A of the OSR form at a registration station immediately upon arrival at the unit and depositing Part B of the OSR form at the sign in area when leaving the unit. OSR forms are provided at the registration station, in the back of this booklet, and on the website.
- Horses and Vehicles: The use of horses, ATVs, off-highway vehicles, off-road vehicles, and airboats on public hunting lands is generally prohibited. However, the use of ATVs and off-highway vehicles on public land is, in most cases, allowed for disabled hunters and those assisting disabled hunters. A disabled person is defined as a paraplegic or a person possessing the disabled parking placard or license plate on a registered vehicle. Some areas do not allow for vehicle use under any circumstances. Possession of the off-highway vehicle decal does not authorize any person to enter public land or use an off-highway vehicle on public land if such entry or use is prohibited. There are no special provisions or exemptions for disabled persons to use ATVs or off-highway vehicles on U.S. Forest Service land except on designated roads. See the Prohibited Acts on pages xi-xii and USFS restrictions on pages xiiii-xiv for general rules that are in effect on these units.
- **Hunter Use Survey:** Located on the inside back cover of this booklet is a Public Use Scorecard for you to log your hunting information. A random sample of hunters will be selected and mailed a survey to complete and return to TPWD. You will be asked information relative to days of use and game harvested by you on individual units. This information is very important to assist with monitoring populations, harvest, and evaluating use of the areas. If you receive a survey, please take the time to complete the survey and return it to TPWD. Your participation is greatly appreciated.
- · Litter: Please pick up all trash including shotgun hulls and boxes.