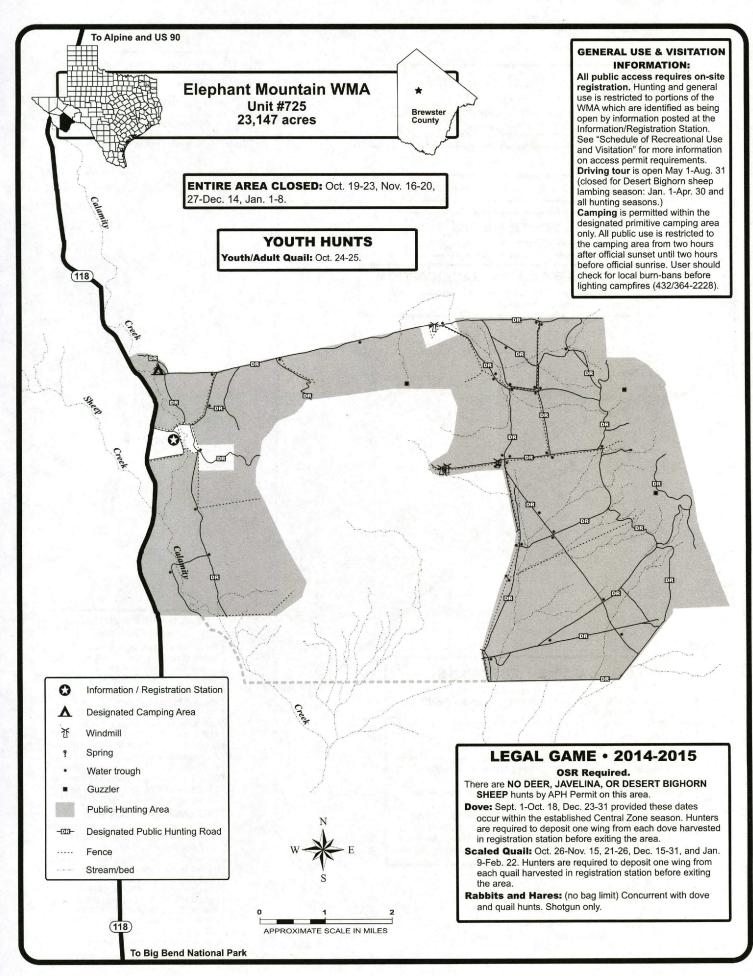

|        |         |          |           |                 |           |
| 18   | Loving            | 2262    | Red Bluff Reservoir     |      | 1    | 1         |       | 1      |        |         |          |           | 1               |           |
|      |                   |         | Phone Reservation Hunts |      |      |           |       |        |        |         |          |           |                 |           |
| xvi  | Brewster          | 701     | Black Gap WMA           |      |      |           |       |        |        |         |          |           |                 | 1         |
|      |                   |         | Totals                  | 3    | 2    | 1         | 3     | 1      | 2      | 1       | 0        | 2         | 1               | 1         |









# **REGION 3 - CENTRAL TEXAS**

2014-2015

For enhanced individual area maps, please visit www.tpwd.texas.gov/huntwild/hunt/public/lands/maps/



|      |           | PHR 3 HU | JNTING OPPORTUNITY OF | FEF            | RED        | BY      | SPE    | CIE  | S    | L/mag     |       |          |        |
|------|-----------|----------|-----------------------|----------------|------------|---------|--------|------|------|-----------|-------|----------|--------|
| Page | County    | Unit#    | Unit Name             | Deer - Archery | Feral hogs | Exotics | Turkey | Dove | Teal | Waterfowl | Quail | Squirrel | Rabbit |
| 20   | Kerr      | 2494     | Los Rincones          | 1              | 1          | 1       |        |      |      |           |       |          | 1      |
| 21   | Mas