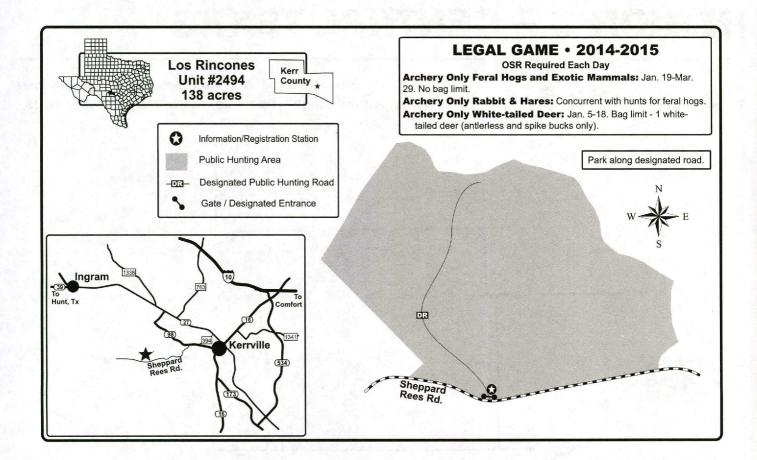

| PUB | LIC HU     | NT REGION 3 – CENTRAL TEXAS (Regional Map and Hunts Offered)    | 19    |
|-----|------------|-----------------------------------------------------------------|-------|
|     | 2494       | Kerr County: Los Rincones                                       |       |
| غ   |            | Monop County Manager Manager Live Manager                       | 20    |
| C   | 2051       | Mason County: Mason Mountain WMA                                | 21    |
|     |            | Nolan County: South Loraine                                     | 22    |
|     | 1001       | Taylor County: Abilene State Park                               | 23    |
|     | 1166       | Tom Green County: San Angelo State Park                         | 24    |
|     |            |                                                                 | •     |
| PUB | LIC HU     | NT REGION 4 – DALLAS/FT. WORTH (Regional Map and Hunts Offered) | 26-27 |
| С   | ollin Cour | nty Complex                                                     | 20    |
|     | 2266       | West FM 1777                                                    | 20    |
|     | 2267       | North Royse City                                                |       |
| C   | ollin/Hun  | t County Complex                                                | 00    |
|     | 2346       | FM 2194                                                         | 29    |
|     | 2385       | King Farm                                                       |       |
| C   |            | kwall County Complex                                            |       |
| ·   | 2316       | Farm Road 2755                                                  | 30    |
|     | 2298       | Farm Road 1138                                                  |       |
|     | 2230       | railli Road 1138                                                |       |
|     | 501        | Cooke/Denton/Grayson Counties: Ray Roberts PHL                  | 20.00 |
|     | 2363       | Delta County: Rattan Community                                  | 32-33 |
|     | 2466       | Delta County: FM 1520                                           | 34    |
| Ė   |            | Delta County: FM 1530                                           | 34    |
| O   | 1155       | Delta/Hopkins Counties: Cooper WMA                              | 35    |
|     | 901N       | Hopkins County: South Sulphur Unit - Cooper Lake State Park     | 36    |
|     | 901N       | Fannin County: Bois D'Arc Unit – Caddo National Grasslands WMA  | 37    |
|     | 2449       | Fannin County: Ladonia Unit - Caddo National Grasslands WMA     | 38    |
|     |            | Fannin County: Crossroads Farm                                  | 39    |
|     | 2018       | Hunt County: West Celeste                                       | 39    |
|     | 2178       | Hunt County: South Muddig                                       | 40    |
| Н   | unt Count  | y Complex 1                                                     | 41    |
|     | 2019       | Northwest Greenville                                            |       |
|     | 2336       | County Road 1057                                                |       |
|     | 2017       | County Road 1061                                                |       |
| н   | unt Count  | y Complex 2                                                     | 42    |
|     | 2268       | East FM 1570                                                    |       |
|     | 2296       | Warren Creek                                                    |       |
|     | 2297       | Black Branch                                                    |       |
|     | 708        | Hunt/Rains/Van Zandt Counties: Tawakoni WMA                     |       |
| Ġ.  |            | Lamor County, Det Mouse Wills                                   | 43    |
| Ċ.  | 2435       | Lamar County: Pat Mayse WMA                                     | 44    |
|     | 2433       | Rockwall County: Tate Farm West                                 | 45    |
| DHD | LIC UIII   | NT DECION E DINEWWOODS IN                                       |       |
| PUB | LIC HUI    | NT REGION 5 – PINEYWOODS (Regional Map and Hunts Offered)       | 46-47 |
|     | 733        | Anderson County: Big Lake Bottom WMA                            | 48    |
|     | 754        | Anderson County: Gus Engeling WMA                               | 49    |
|     | 2495       | Anderson County: Ivy                                            | 50    |
| F   | 727        | Bowie/Cass/Morris/Titus Counties: White Oak Creek WMA           | 51    |
|     | 2463       | Henderson County: Trinidad City Lake                            | 52    |
|     | 707        | Jasper/Tyler Counties: Angelina Neches/Dam B WMA                | 52    |
|     | 730        | Marion/Harrison Counties: Caddo Lake WMA                        | 53    |
|     | 747E       | Nacogdoches County: Alazan Bayou WMA - Blount Tract             | 54    |
|     | 747W       | Angelina County: Alazan Bayou WMA – Old River Tract             | 55    |
|     | 122        | Newton County: Campbell Global Unit 122                         | 56    |
|     | 630        | Panola County Sahina Divor Authority Unit 220                   | 57    |
|     | 902        | Panola County: Sabine River Authority Unit 630                  | 58    |
|     | 902<br>106 | Sabine/Jasper Country Compbell Clobal Unit 100                  | 59    |
|     | 903        | San Augustine County: Campbell Global Unit 106.                 | 60    |
|     | 903<br>615 | San Augustine County: Bannister WMA                             | 61    |
|     | 732        | Shelby County: North Toledo Bend WMA                            | 62    |
|     | 732<br>904 | Smith County: Old Sabine Bottom WMA                             | 63    |
|     | 304        | Trinity County: Alabama Creek WMA                               | 64    |