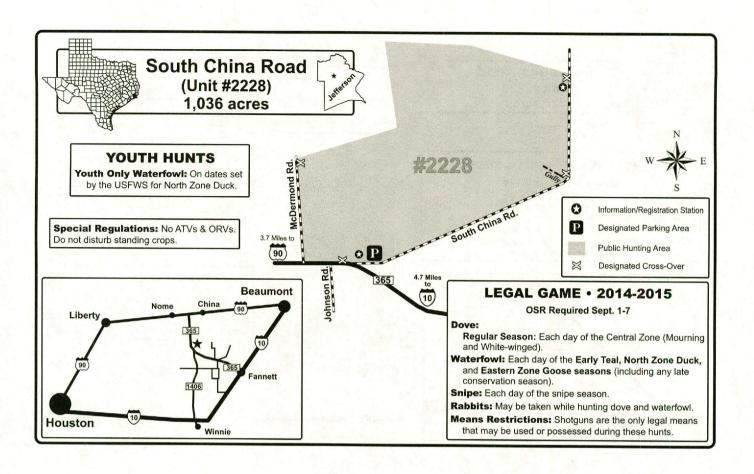

#### **TABLE OF CONTENTS**

| & Area offers more convenient access for disabled persons.      |                                             |
|-----------------------------------------------------------------|---------------------------------------------|
| Legal Game                                                      |                                             |
| Definitions                                                     |                                             |
| Prohibited ActsUSFS Restrictions                                |                                             |
| Youth Hunting                                                   |                                             |
| Hunter Education                                                |                                             |
| E-Postcard, Traditional Postcard and Phone Reservation Hunts (1 |                                             |
| :<br>Taylor Lakes Unit, Playa Lakes WMA                         | Justin Hurst WMA                            |
| Dimmitt Playa Unit, Playa Lakes WMA                             | Mad Island WMA                              |
| W.A. Pat Murphy Unit, Gene Howe WMA                             | Mission Lake Unit, Guadalupe Delta WMA      |
| Copper Breaks State Park                                        | San Antonio River Unit, Guadalupe Delta WMA |
| Gus Engeling WMA                                                | Black Gap WMA                               |
| Keechi Creek WMA                                                | Chaparral WMA                               |
| Granger PHL                                                     | James Daughtrey WMA                         |
| Richland Creek WMA, North Unit                                  | Cooper WMA                                  |
| Stephen F. Austin State Park                                    | Purtis Creek State Park                     |
| Nannie M. Stringfellow WMA                                      |                                             |
|                                                                 | •                                           |
| Map Legend                                                      |                                             |
|                                                                 |                                             |
| PUBLIC HUNT REGION 1 - PANHANDLE (Regiona                       | I Map and Hunts Offered)2-                  |
| 2455 Briscoe County: FM 1065                                    |                                             |
| 2224 Collinsworth County: Wolf Creek                            |                                             |
| 702 Cottle County: Matador WMA                                  |                                             |

| PUB | LIC HU     | NT REGION 3 – CENTRAL TEXAS (Regional Map and Hunts Offered)    | 19    |
|-----|------------|-----------------------------------------------------------------|-------|
|     | 2494       | Kerr County: Los Rincones                                       |       |
| غ   |            | Monop County Manager Manager Live Manager                       | 20    |
| C   | 2051       | Mason County: Mason Mountain WMA                                | 21    |
|     |            | Nolan County: South Loraine                                     | 22    |
|     | 1001       | Taylor County: Abilene State Park                               | 23    |
|     | 1166       | Tom Green County: San Angelo State Park                         | 24    |
|     |            |                                                                 | •     |
| PUB | LIC HU     | NT REGION 4 – DALLAS/FT. WORTH (Regional Map and Hunts Offered) | 26-27 |
| С   | ollin Cour | nty Complex                                                     | 20    |
|     | 2266       | West FM 1777                                                    | 20    |
|     | 2267       | North Royse City                                                |       |
| C   | ollin/Hun  | t County Complex                                                | 00    |
|     | 2346       | FM 2194                                                         | 29    |
|     | 2385       | King Farm                                                       |       |
| C   |            | kwall County Complex                                            |       |
| ·   | 2316       | Farm Road 2755                                                  | 30    |
|     | 2298       | Farm Road 1138                                                  |       |
|     | 2230       | railli Road 1138                                                |       |
|     | 501        | Cooke/Denton/Grayson Counties: Ray Roberts PHL                  | 20.00 |
|     | 2363       | Delta County: Rattan Community                                  | 32-33 |
|     | 2466       | Delta County: FM 1520                                           | 34    |
| Ė   |            | Delta County: FM 1530                                           | 34    |
| O   | 1155       | Delta/Hopkins Counties: Cooper WMA                              | 35    |
|     | 901N       | Hopkins County: South Sulphur Unit - Cooper Lake State Park     | 36    |
|     | 901N       | Fannin County: Bois D'Arc Unit – Caddo National Grasslands WMA  | 37    |
|     | 2449       | Fannin County: Ladonia Unit - Caddo National Grasslands WMA     | 38    |
|     |            | Fannin County: Crossroads Farm                                  | 39    |
|     | 2018       | Hunt County: West Celeste                                       | 39    |
|     | 2178       | Hunt County: South Muddig                                       | 40    |
| Н   | unt Count  | y Complex 1                                                     | 41    |
|     | 2019       | Northwest Greenville                                            |       |
|     | 2336       | County Road 1057                                                |       |
|     | 2017       | County Road 1061                                                |       |
| н   | unt Count  | y Complex 2                                                     | 42    |
|     | 2268       | East FM 1570                                                    |       |
|     | 2296       | Warren Creek                                                    |       |
|     | 2297       | Black Branch                                                    |       |
|     | 708        | Hunt/Rains/Van Zandt Counties: Tawakoni WMA                     |       |
| Ġ.  |            | Lamor County, Det Mouse Wills                                   | 43    |
| Ċ.  | 2435       | Lamar County: Pat Mayse WMA                                     | 44    |
|     | 2433       | Rockwall County: Tate Farm West                                 | 45    |
| DHD | LIC UIII   | NT DECION E DINEWWOODS IN                                       |       |
| PUB | LIC HUI    | NT REGION 5 – PINEYWOODS (Regional Map and Hunts Offered)       | 46-47 |
|     | 733        | Anderson County: Big Lake Bottom WMA                            | 48    |
|     | 754        | Anderson County: Gus Engeling WMA                               | 49    |
|     | 2495       | Anderson County: Ivy                                            | 50    |
| F   | 727        | Bowie/Cass/Morris/Titus Counties: White Oak Creek WMA           | 51    |
|     | 2463       | Henderson County: Trinidad City Lake                            | 52    |
|     | 707        | Jasper/Tyler Counties: Angelina Neches/Dam B WMA                | 52    |
|     | 730        | Marion/Harrison Counties: Caddo Lake WMA                        | 53    |
|     | 747E       | Nacogdoches County: Alazan Bayou WMA - Blount Tract             | 54    |
|     | 747W       | Angelina County: Alazan Bayou WMA – Old River Tract             | 55    |
|     | 122        | Newton County: Campbell Global Unit 122                         | 56    |
|     | 630        | Panola County Sahina Divor Authority Unit 220                   | 57    |
|     | 902        | Panola County: Sabine River Authority Unit 630                  | 58    |
|     | 902<br>106 | Sabine/Jasper Country Compbell Clobal Unit 100                  | 59    |
|     | 903        | San Augustine County: Campbell Global Unit 106.                 | 60    |
|     | 903<br>615 | San Augustine County: Bannister WMA                             | 61    |
|     | 732        | Shelby County: North Toledo Bend WMA                            | 62    |
|     | 732<br>904 | Smith County: Old Sabine Bottom WMA                             | 63    |
|     | 304        | Trinity County: Alabama Creek WMA                               | 64    |