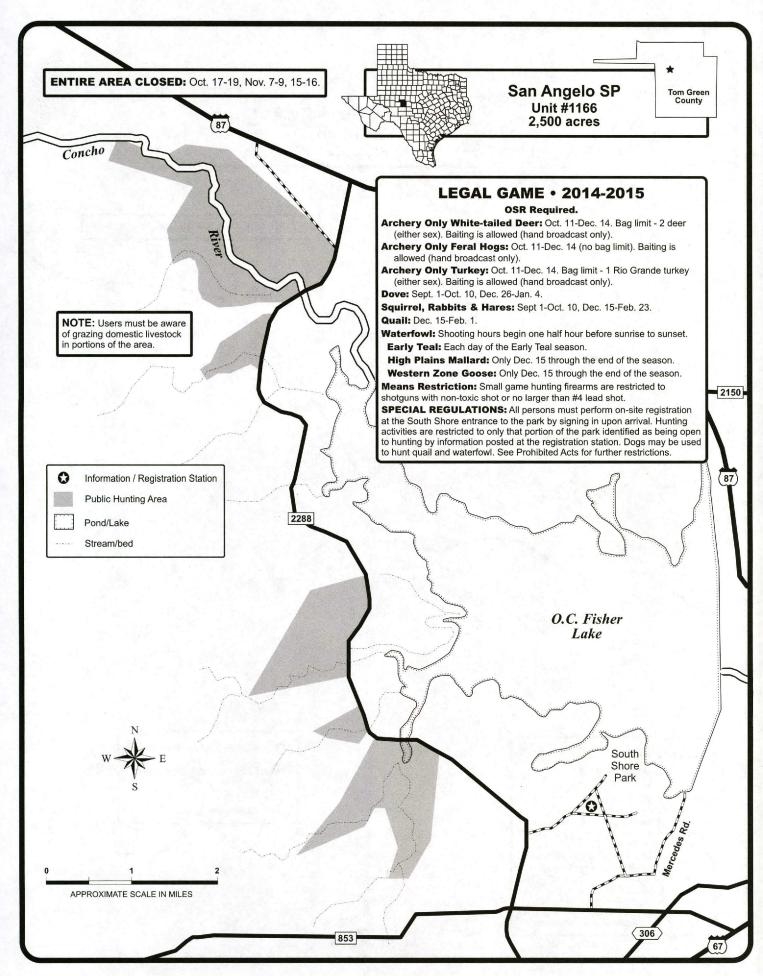

| PUB | LIC HU     | NT REGION 3 – CENTRAL TEXAS (Regional Map and Hunts Offered)    | 19    |
|-----|------------|-----------------------------------------------------------------|-------|
|     | 2494       | Kerr County: Los Rincones                                       |       |
| غ   |            | Monop County Manager Manager Live Manager                       | 20    |
| C   | 2051       | Mason County: Mason Mountain WMA                                | 21    |
|     |            | Nolan County: South Loraine                                     | 22    |
|     | 1001       | Taylor County: Abilene State Park                               | 23    |
|     | 1166       | Tom Green County: San Angelo State Park                         | 24    |
|     |            |                                                                 | •     |
| PUB | LIC HU     | NT REGION 4 – DALLAS/FT. WORTH (Regional Map and Hunts Offered) | 26-27 |
| С   | ollin Cour | nty Complex                                                     | 20    |
|     | 2266       | West FM 1777                                                    | 20    |
|     | 2267       | North Royse City                                                |       |
| C   | ollin/Hun  | t County Complex                                                | 00    |
|     | 2346       | FM 2194                                                         | 29    |
|     | 2385       | King Farm                                                       |       |
| C   |            | kwall County Complex                                            |       |
| ·   | 2316       | Farm Road 2755                                                  | 30    |
|     | 2298       | Farm Road 1138                                                  |       |
|     | 2230       | railli Road 1138                                                |       |
|     | 501        | Cooke/Denton/Grayson Counties: Ray Roberts PHL                  | 20.00 |
|     | 2363       | Delta County: Rattan Community                                  | 32-33 |
|     | 2466       | Delta County: FM 1520                                           | 34    |
| Ė   |            | Delta County: FM 1530                                           | 34    |
| O   | 1155       | Delta/Hopkins Counties: Cooper WMA                              | 35    |
|     | 901N       | Hopkins County: South Sulphur Unit - Cooper Lake State Park     | 36    |
|     | 901N       | Fannin County: Bois D'Arc Unit – Caddo National Grasslands WMA  | 37    |
|     | 2449       | Fannin County: Ladonia Unit - Caddo National Grasslands WMA     | 38    |
|     |            | Fannin County: Crossroads Farm                                  | 39    |
|     | 2018       | Hunt County: West Celeste                                       | 39    |
|     | 2178       | Hunt County: South Muddig                                       | 40    |
| Н   | unt Count  | y Complex 1                                                     | 41    |
|     | 2019       | Northwest Greenville                                            |       |
|     | 2336       | County Road 1057                                                |       |
|     | 2017       | County Road 1061                                                |       |
| н   | unt Count  | y Complex 2                                                     | 42    |
|     | 2268       | East FM 1570                                                    |       |
|     | 2296       | Warren Creek                                                    |       |
|     | 2297       | Black Branch                                                    |       |
|     | 708        | Hunt/Rains/Van Zandt Counties: Tawakoni WMA                     |       |
| Ġ.  |            | Lamor County, Det Mouse Wills                                   | 43    |
| Ċ.  | 2435       | Lamar County: Pat Mayse WMA                                     | 44    |
|     | 2433       | Rockwall County: Tate Farm West                                 | 45    |
| DHD | LIC UIII   | NT DECION E DINEWWOODS IN                                       |       |
| PUB | LIC HUI    | NT REGION 5 – PINEYWOODS (Regional Map and Hunts Offered)       | 46-47 |
|     | 733        | Anderson County: Big Lake Bottom WMA                            | 48    |
|     | 754        | Anderson County: Gus Engeling WMA                               | 49    |
|     | 2495       | Anderson County: Ivy                                            | 50    |
| F   | 727        | Bowie/Cass/Morris/Titus Counties: White Oak Creek WMA           | 51    |
|     | 2463       | Henderson County: Trinidad City Lake                            | 52    |
|     | 707        | Jasper/Tyler Counties: Angelina Neches/Dam B WMA                | 52    |
|     | 730        | Marion/Harrison Counties: Caddo Lake WMA                        | 53    |
|     | 747E       | Nacogdoches County: Alazan Bayou WMA - Blount Tract             | 54    |
|     | 747W       | Angelina County: Alazan Bayou WMA – Old River Tract             | 55    |
|     | 122        | Newton County: Campbell Global Unit 122                         | 56    |
|     | 630        | Panola County Sahina Divor Authority Unit 220                   | 57    |
|     | 902        | Panola County: Sabine River Authority Unit 630                  | 58    |
|     | 902<br>106 | Sabine/Jasper Country Compbell Clobal Unit 100                  | 59    |
|     | 903        | San Augustine County: Campbell Global Unit 106.                 | 60    |
|     | 903<br>615 | San Augustine County: Bannister WMA                             | 61    |
|     | 732        | Shelby County: North Toledo Bend WMA                            | 62    |
|     | 732<br>904 | Smith County: Old Sabine Bottom WMA                             | 63    |
|     | 304        | Trinity County: Alabama Creek WMA                               | 64    |