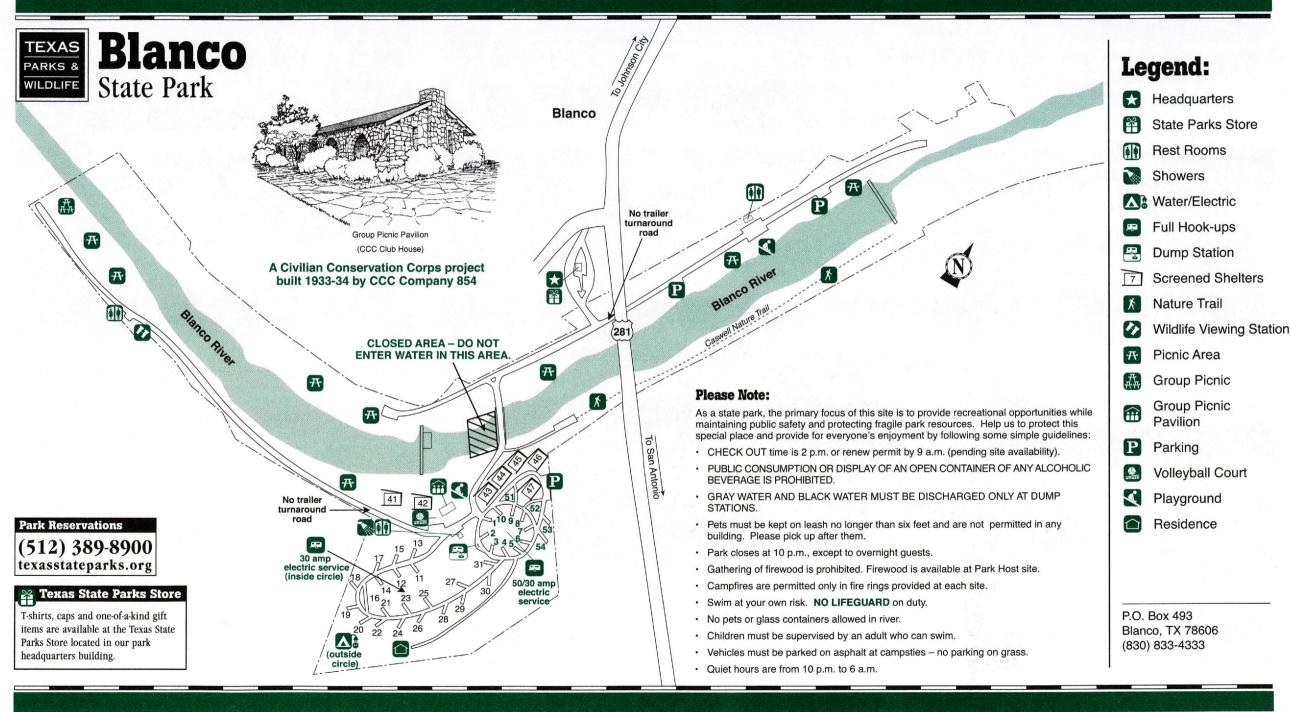

## FLOWER POWER FOR PARKS!

The Bluebonnet license plate is the only plate that gives you the power to make a difference at Texas State Parks by helping to fund natural and cultural resource management and educational programs.

\$22 of every \$30 plate goes directly to State Parks.

Order your plate online today!

www.conservationplate.org

For information on Texas State Parks visit www.texasstateparks.org