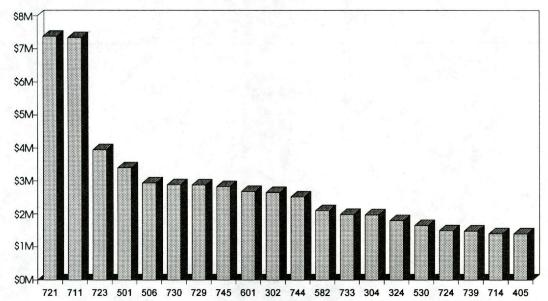

## **Top 20 High-Volume State Agencies**

- Travel dollars expended . . . . . . . \$56.7M
- Represents 66% of total state travel expenditures

Source: American Express; State Agency Reports

(See listing on next page for state agency name.)

# **Top 20 High-Volume State Agencies**

|      |                                         | <u>Dollars</u>  |
|------|-----------------------------------------|-----------------|
|      | State Agency Number and Name            | <b>Expended</b> |
| #721 | University of Texas at Austin           | \$7.4M          |
| #711 | Texas A&M University                    | 7.3M            |
| #723 | UT Medical Branch - Galveston           | 4.0M            |
| #501 | Texas Department of Health              | 3.4M            |
| #506 | UT MD Anderson Cancer Center            | 2.9M            |
| #730 | University of Houston                   | 2.9M            |
| #729 | UT Southwestern Medical Ctr/Dallas      | 2.9M            |
| #745 | UT Health Science Center-San Antonio    | 2.8M            |
| #601 | TX Department of Transportation         | 2.7M            |
| #302 | TX Attorney General's Office            | 2.6M            |
| #744 | UT Health Science Center-Houston        | 2.5M            |
| #582 | TX Natural Resources Conservation Comm. | 2.1M            |
| #733 | Texas Tech University                   | 2.0M            |
| #304 | Comptroller of Public Accounts          | 2.0M            |
| #324 | Texas Department of Human Services      | 1.8M            |
| #530 | TX Dept. of Protective/Regulatory Serv. | 1.6M            |
| #724 | University of Texas at El Paso          | 1.5M            |
| #739 | Texas Tech Univ Health Science Center   | 1.5M            |
| #714 | University of Texas at Arlington        | 1.4M            |
| #405 | TX Department of Public Safety          | 1.4M            |
|      | TOTAL                                   | \$56.7M         |