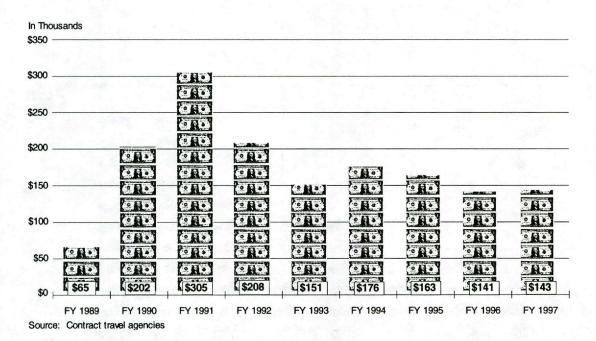

### Fiscal Impact: Fiscal Years 1989–1997

1.0 Savings & Revenue Generation

# Cost Avoidance \$56.1 Million

Note: The decline in cost avoidance for Fiscal Years 1995, 1996 and 1997, as compared to previous years, is due to higher usage of contract airfares during these fiscal years. Also, contracts were awarded in a greater number of city-pairs for these fiscal years. Savings/Cost Avoidance for city-pairs under contract are reflected in the graph title "Airline Contract Fare Savings."

Cost Avoidance is the difference between the actual cost of the lowest available fare ticket booked for official state business travel and the full coach fare. Generally, these are for city-pairs that are not under state contract or routes where discounts available to the general public were used.

# Airline Contract Fare Savings \$89.1 Million

Airline Contract Fare Savings is the difference between the contract airfare and full coach fare, based on the actual percentage of contract airfare reservations booked through the contract travel agencies.