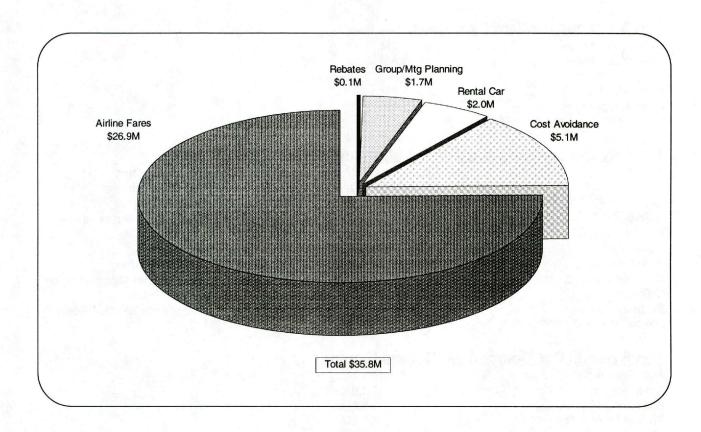

# Savings and Revenue Generation \$35.8 Million

### Savings:

\$26.9M Airline Fares - airline contract fares

- \$ 5.1M Cost Avoidance contract travel agencies booked lowest applicable airfares
- \$ 2.0M Rental Car rental car contracts
- \$ 1.7M Group/Mtg Planning group/meeting planning contracts

### Revenue:

\$ 0.1M Rebates - travel agency contracts

**Airline Contract Fare Savings** 

**Rental Car Contract Savings** 

**Hotel Contract Discount** 