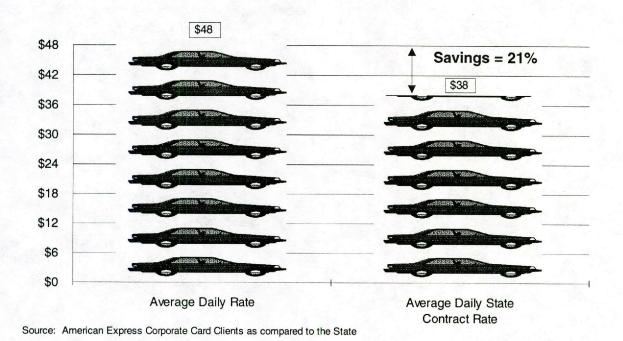

## Rental Car Contract Savings \$9.1 Million

Rental Car Contract Savings is the difference between the average daily rate paid by American Express corporate card clients and the average daily state contract rate paid based on actual contract rental car days used.

## **Rental Car Contract Savings**

- 2 Contract Rental Car vendors
- Total Contract savings = \$2.0M

Contract discount savings = 21%