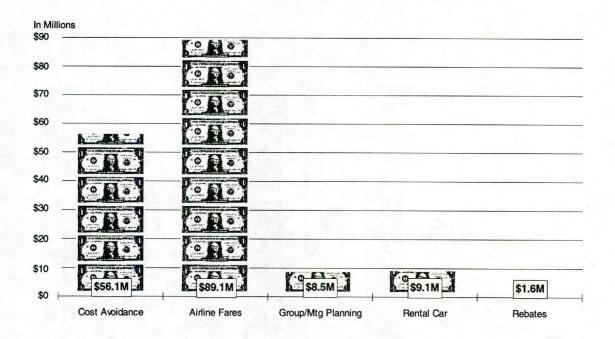

Savings and Revenue Generation

**Cost Avoidance** 

Airline Contract Fare Savings

Group/Meeting Planning Contract Savings

**Rental Car Contract Savings** 

Rebates

# Savings and Revenue Generation \$164.4 Million

### Savings:

Cost Avoidance - contract travel agencies booked lowest applicable airfares Airline Fares - airline contract fares Group/Mtg Planning - group/meeting planning contracts Rental Car - rental car contracts

### Revenue:

Rebates - travel agency contracts

# Cost Avoidance \$56.1 Million

Note: The decline in cost avoidance for Fiscal Years 1995, 1996 and 1997, as compared to previous years, is due to higher usage of contract airfares during these fiscal years. Also, contracts were awarded in a greater number of city-pairs for these fiscal years. Savings/Cost Avoidance for city-pairs under contract are reflected in the graph title "Airline Contract Fare Savings."

Cost Avoidance is the difference between the actual cost of the lowest available fare ticket booked for official state business travel and the full coach fare. Generally, these are for city-pairs that are not under state contract or routes where discounts available to the general public were used.

# Airline Contract Fare Savings \$89.1 Million

Airline Contract Fare Savings is the difference between the contract airfare and full coach fare, based on the actual percentage of contract airfare reservations booked through the contract travel agencies.

# Group/Meeting Planning Contract Savings \$8.5 Million

Note: Group/Meeting Planning Contract Savings were not captured for Fiscal Years 1989 and 1990.

Group/Meeting Planning Contract Savings is the difference between the negotiated contract price and the standard cost of the facilities.

## Rental Car Contract Savings \$9.1 Million

Rental Car Contract Savings is the difference between the average daily rate paid by American Express corporate card clients and the average daily state contract rate paid based on actual contract rental car days used.

### Rebates \$1.6 Million

Note: FY 1989 - 1992: contracted with 1 travel agency.

FY 1993 - 1994: contracted with 9 travel agencies.

FY 1995: contracted with 8 travel agencies. FY 1996: contracted with 10 travel agencies. FY 1997: contracted with 20 travel agencies.

Rebates are revenues received from contract travel agencies.

**Executive Summary** 

| 1 |  |  |  |
|---|--|--|--|
|   |  |  |  |
|   |  |  |  |
|   |  |  |  |
|   |  |  |  |
|   |  |  |  |
|   |  |  |  |
|   |  |  |  |
|   |  |  |  |
|   |  |  |  |
|   |  |  |  |
|   |  |  |  |
|   |  |  |  |
|   |  |  |  |
|   |  |  |  |
|   |  |  |  |
|   |  |  |  |
|   |  |  |  |
|   |  |  |  |
|   |  |  |  |
|   |  |  |  |
|   |  |  |  |
|   |  |  |  |
|   |  |  |  |
|   |  |  |  |
|   |  |  |  |
|   |  |  |  |
|   |  |  |  |
|   |  |  |  |
|   |  |  |  |
|   |  |  |  |
|   |  |  |  |
|   |  |  |  |
|   |  |  |  |
|   |  |  |  |
|   |  |  |  |
|   |  |  |  |
|   |  |  |  |
|   |  |  |  |
|   |  |  |  |
|   |  |  |  |
|   |  |  |  |
|   |  |  |  |
|   |  |  |  |
|   |  |  |  |
|   |  |  |  |
|   |  |  |  |
|   |  |  |  |
|   |  |  |  |
|   |  |  |  |
|   |  |  |  |
|   |  |  |  |
|   |  |  |  |
|   |  |  |  |
|   |  |  |  |
|   |  |  |  |
|   |  |  |  |
|   |  |  |  |