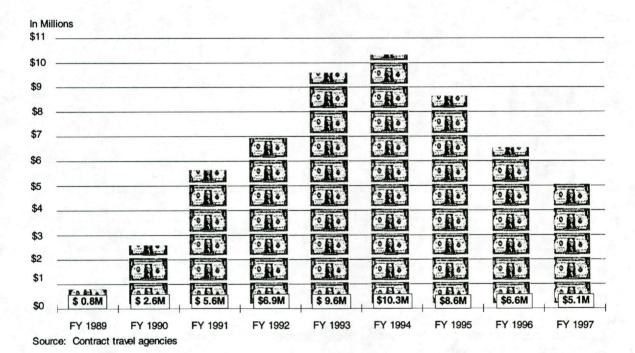

# Airline Contract Fare Savings \$89.1 Million

Airline Contract Fare Savings is the difference between the contract airfare and full coach fare, based on the actual percentage of contract airfare reservations booked through the contract travel agencies.

# Cost Avoidance \$56.1 Million

Note: The decline in cost avoidance for Fiscal Years 1995, 1996 and 1997, as compared to previous years, is due to higher usage of contract airfares during these fiscal years. Also, contracts were awarded in a greater number of city-pairs for these fiscal years. Savings/Cost Avoidance for city-pairs under contract are reflected in the graph title "Airline Contract Fare Savings."