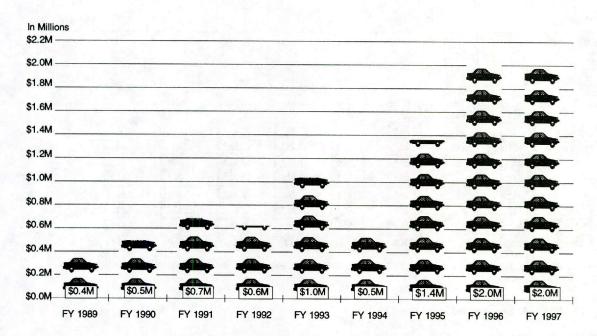

## Rental Car Contract Savings \$9.1 Million

Rental Car Contract Savings is the difference between the average daily rate paid by American Express corporate card clients and the average daily state contract rate paid based on actual contract rental car days used.

## **Rental Car Contract Savings**

- 2 Contract Rental Car vendors
- Total Contract savings = \$2.0M

Contract discount savings = 21%