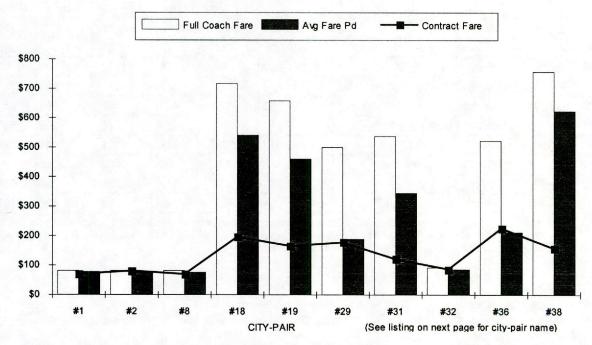

## **Airline Contract Fare Savings**

- 347 city-pairs were under contract with 10 major airlines
- Total contract savings = \$26.9 Million

Source:

The American Express Domestic Airfare Index for regular coach fare and average fare paid by all American Express business travel clients.

### LEGEND:

Full Coach: Full economy class fares which are completely unrestricted.

Average Fare Paid: Average one-way price paid by all American Express Business Travel clients. Contract Fare: Fares negotiated with commercial airlines for State of Texas government travelers.

## **Airline Contract Fare Savings**

| Rank<br>Per<br>Usage | City-Pair                                  | Total<br>Segaments | Full<br>Coach<br>Fare | Average<br>Fare<br>Paid | Contract<br>Fare | Savings<br>Contract<br>vs Coach<br>Fare | % off<br>Coach<br>Fare |
|----------------------|--------------------------------------------|--------------------|-----------------------|-------------------------|------------------|-----------------------------------------|------------------------|
| #1                   | Austin, TX - Dallas, TX                    | 38,202             | \$82                  | \$78                    | \$70             | \$12                                    | 15%                    |
| #2                   | Austin, TX - Houston Hobby, TX             | 36,906             | 82                    | 77                      | 81               | 1                                       | 1%                     |
| #8                   | Dallas, TX - Houston Hobby, TX             | 7,639              | 82                    | 76                      | 70               | 12                                      | 15%                    |
| #18                  | Houston Intcntl, TX - Washington Nat'l, DC | 3,302              | 718                   | 541                     | 197              | 521                                     | 73%                    |
| #19                  | D/FW, TX - Washington Nat'l, DC            | 2,988              | 659                   | 460                     | 166              | 493                                     | 75%                    |
| #29                  | Chicago O'Hare, IL - Houston Intcntl, TX   | 2,210              | 500                   | 189                     | 178              | 322                                     | 64%                    |
| #31                  | Chicago O'Hare, IL - D/FW, TX              | 2,012              | 538                   | 344                     | 121              | 417                                     | 78%                    |
| #32                  | Houston Hobby, TX - New Orleans, LA        | 1,852              | 92                    | 86                      | 87               | 5                                       | 5%                     |
| #36                  | Austin, TX - Chicago O'Hare, IL            | 1,664              | 522                   | 212                     | 226              | 296                                     | 57%                    |
| #38                  | Houston Intcntl, TX - NYC Laguardia, NY    | 1,631              | 758                   | 623                     | 158              | 600                                     | 79%                    |

Source: The American Express Domestic Airfare Index for regular coach fare and average fare paid. City-pairs shown on this and the preceding page are those measured by American Express which are high volume for state travel. The numbers represent the city-pair ranking based on FY 97 state business travel volume.

### LEGEND:

Rank: City-pair rating based on annual state business travel volume.

Total Segments: Number of one-way flights in city-pair (in either direction) flown by state travelers annually.

Full Coach: Full economy class fares which are completely unrestricted.

Average Fare Paid: Average one-way price paid by all American Express Business Travel clients. Contract Fare: Fares negotiated with commercial airlines for State of Texas government travelers.