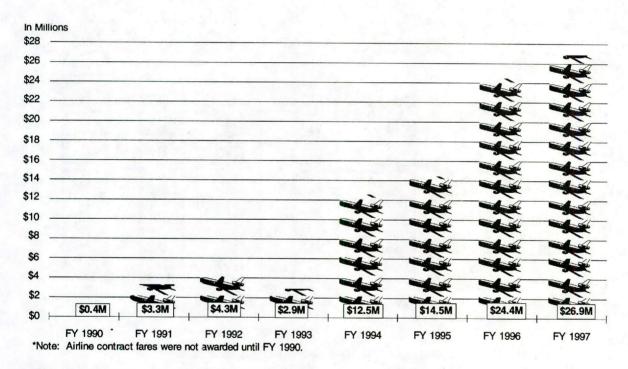

# Airline Contract Fare Savings \$89.1 Million

Airline Contract Fare Savings is the difference between the contract airfare and full coach fare, based on the actual percentage of contract airfare reservations booked through the contract travel agencies.

## **Airline Contract Fare Savings**

- 347 city-pairs were under contract with 10 major airlines
- Total contract savings = \$26.9 Million

Source:

The American Express Domestic Airfare Index for regular coach fare and average fare paid by all American Express business travel clients.