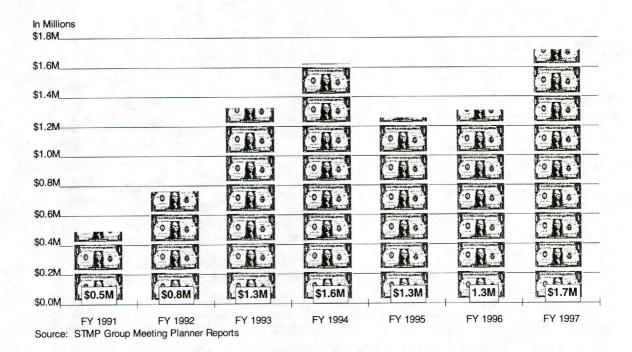

# Group/Meeting Planning Contract Savings \$8.5 Million

Note: Group/Meeting Planning Contract Savings were not captured for Fiscal Years 1989 and 1990.

Group/Meeting Planning Contract Savings is the difference between the negotiated contract price and the standard cost of the facilities.