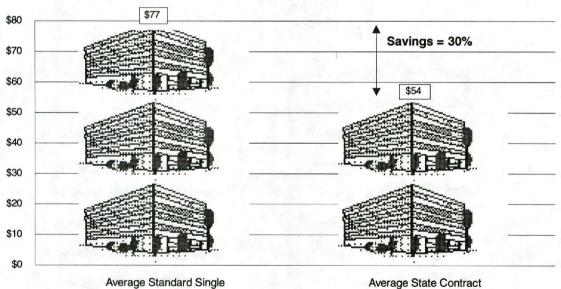

## **Hotel Contract Discount**

### **808 Contract Hotels**

Average standard single room rate . . . . . . . . \$77 Average state contract single room rate . . . . \$54

Contract discount savings = 30%

Source: Hotel Rate Agreements for contracted hotels