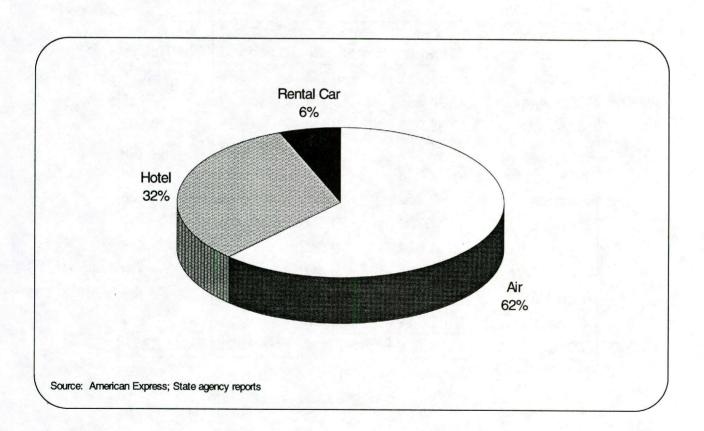

## **Executive Summary**

|                             | Executive<br>Branch | Colleges and<br>Universities | Legislative and Judicial | <u>Total</u> |
|-----------------------------|---------------------|------------------------------|--------------------------|--------------|
| <b>Travel Expenditures:</b> |                     |                              |                          |              |
| Air                         | \$17.3M             | \$35.8M                      | \$0.4M                   | \$53.5M      |
| Hotel                       | 13.4M               | 14.1M                        | 0.3M                     | 27.8M        |
| Rental Car                  | 2.0M                | 2.8M                         | _0.0M                    | 4.8M         |
| TOTAL                       | \$32.7M             | \$52.7M                      | \$0.7M                   | \$86.1M      |

Airline Round Trips 226,994 = \$236 per trip

Hotel Reservations 202,251 = \$137 per reservation Rental Cars 47,723 = \$101 per rental

Source: American Express; State agency reports