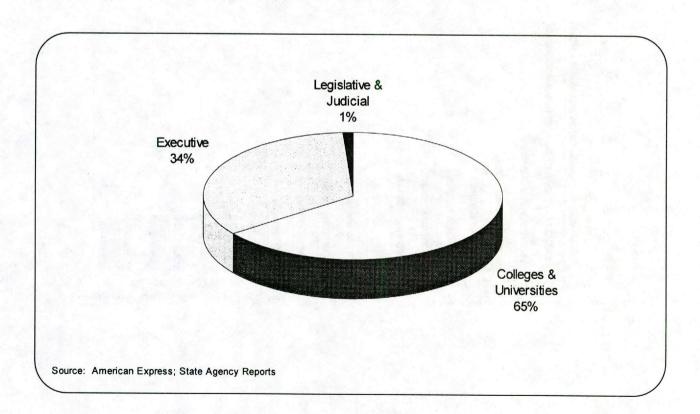

## **Executive Summary**

|                             | Executive<br>Branch | Colleges and<br>Universities | Legislative and Judicial | <u>Total</u> |
|-----------------------------|---------------------|------------------------------|--------------------------|--------------|
| <b>Travel Expenditures:</b> |                     |                              |                          |              |
| Air                         | \$17.3M             | \$35.8M                      | \$0.4M                   | \$53.5M      |
| Hotel                       | 13.4M               | 14.1M                        | 0.3M                     | 27.8M        |
| Rental Car                  | 2.0M                | 2.8M                         | _0.0M                    | 4.8M         |
| TOTAL                       | \$32.7M             | \$52.7M                      | \$0.7M                   | \$86.1M      |