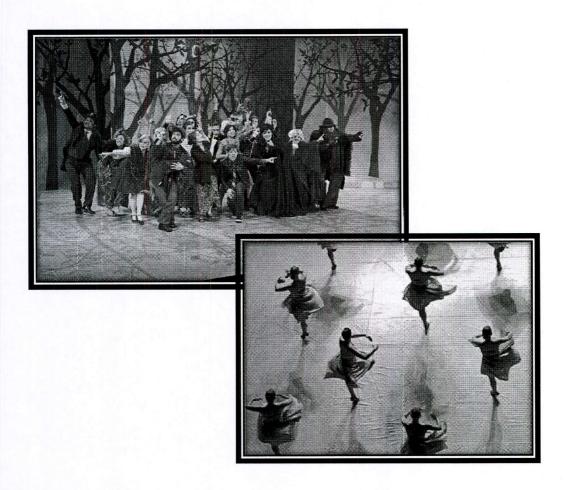

### RECITAL HALL

Students in Texas State's School of Music will perform in the modern recital hall – quite a step up from the existing, 149-seat recital hall housed in a renovated gymnasium. The new hall will host student and faculty performances, the fast-rising Texas State Opera Theatre program as well as national touring artists through the Encore University Performing Arts series.