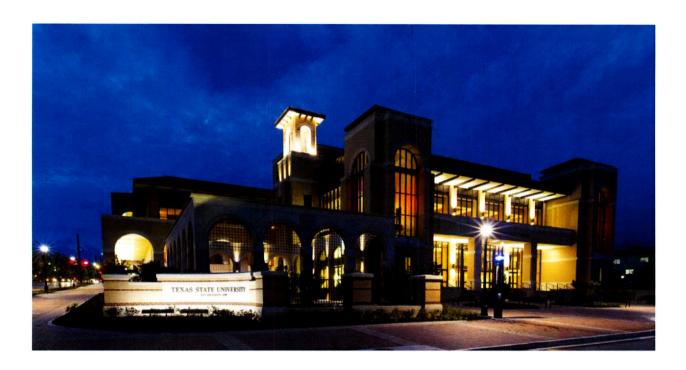

# FOR THE FISCAL YEAR ENDED August 31, 2013

Performing Arts Center Opening February 2014

Sitting at the intersection of University Drive and Moon Street, the new Performing Arts Center at Texas State University serves as a new front door to the campus. Designed by the architectural firm of Morris Architects, the 71,300 square-foot facility features two, professional quality performance venues—the Patti Strickel Harrison Theatre that seats 400 patrons and the Recital Hall that seats 300 patrons. With instructional space as well as design and production spaces, the new Performing Arts Center is well-equipped to meet the educational and artistic production needs of our academic units as it serves the broader San Marcos community.