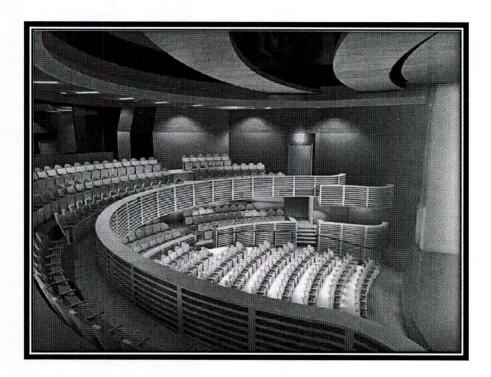

### PATTI STRICKEL HARRISON THEATRE

The 400-seat venue will feature innovative lighting technology providing new educational and creative opportunities for students, faculty, and staff of the College of Fine Arts and Communication. Included are several modern, yet functionally traditional lighting fixtures as well as several LED and/or automated lighting fixtures making the theatrical lighting capabilities of Texas State University competitive with peer institutions.