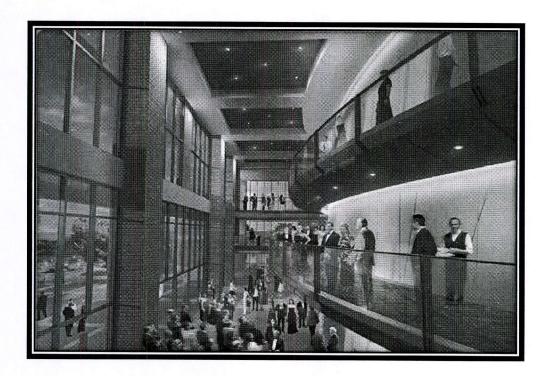

# FOR THE FISCAL YEAR ENDED August 31, 2013

Performing Arts Center Opening February 2014

Sitting at the intersection of University Drive and Moon Street, the new Performing Arts Center at Texas State University serves as a new front door to the campus. Designed by the architectural firm of Morris Architects, the 71,300 square-foot facility features two, professional quality performance venues—the Patti Strickel Harrison Theatre that seats 400 patrons and the Recital Hall that seats 300 patrons. With instructional space as well as design and production spaces, the new Performing Arts Center is well-equipped to meet the educational and artistic production needs of our academic units as it serves the broader San Marcos community.