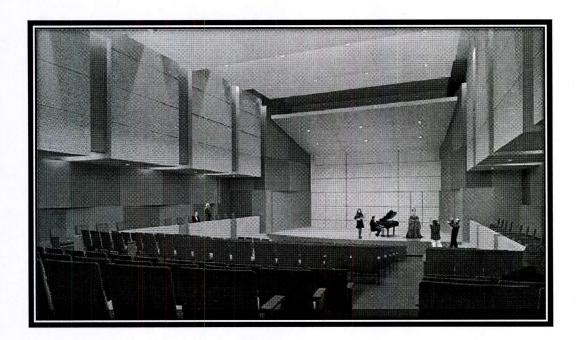

### RECITAL HALL

Students in Texas State's School of Music will perform in the modern recital hall – quite a step up from the existing, 149-seat recital hall housed in a renovated gymnasium. The new hall will host student and faculty performances, the fast-rising Texas State Opera Theatre program as well as national touring artists through the Encore University Performing Arts series.