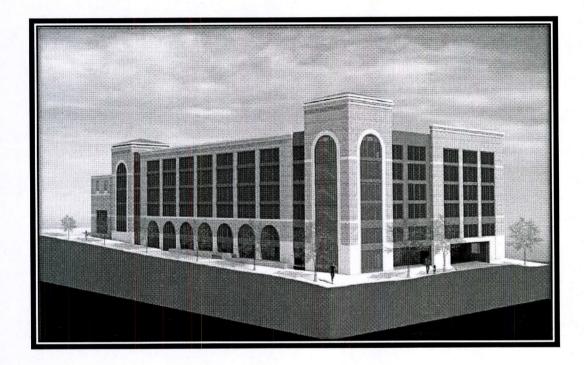

# FOR THE FISCAL YEAR ENDED August 31, 2013

Performing Arts Center Opening February 2014

Sitting at the intersection of University Drive and Moon Street, the new Performing Arts Center at Texas State University serves as a new front door to the campus. Designed by the architectural firm of Morris Architects, the 71,300 square-foot facility features two, professional quality performance venues—the Patti Strickel Harrison Theatre that seats 400 patrons and the Recital Hall that seats 300 patrons. With instructional space as well as design and production spaces, the new Performing Arts Center is well-equipped to meet the educational and artistic production needs of our academic units as it serves the broader San Marcos community.