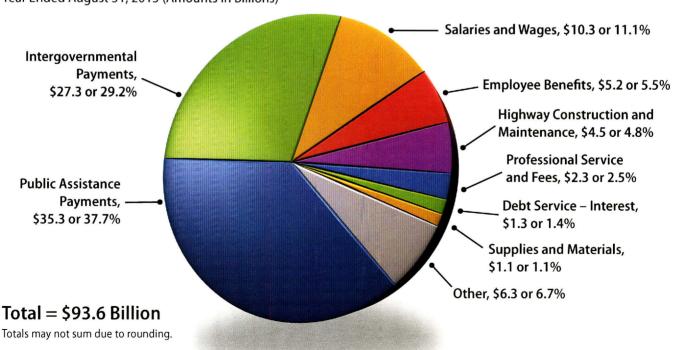

Total net expenditures for all funds excluding trust decreased by \$689.9 million, or 0.7 percent, from fiscal 2012, to a total of \$93.6 billion in fiscal 2013. The largest dollar spending decrease by governmental function was in General Government - Executive, which decreased by \$318.8 million to a total of 2.3 billion.