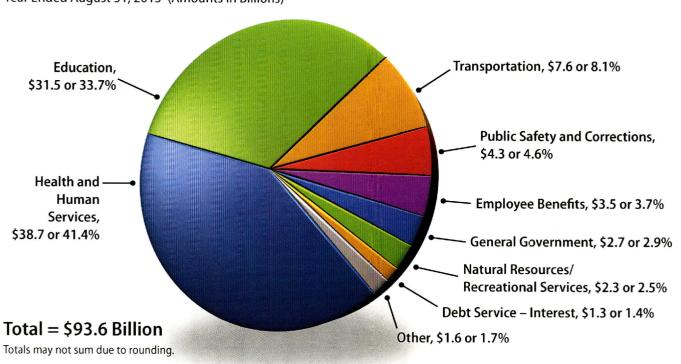

Total net expenditures for all funds excluding trust decreased by \$689.9 million, or 0.7 percent, from fiscal 2012, to a total of \$93.6 billion in fiscal 2013. The largest dollar spending decrease by governmental function was in General Government - Executive, which decreased by \$318.8 million to a total of 2.3 billion.