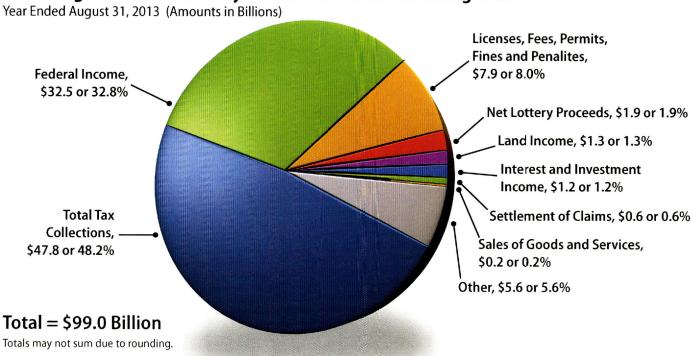

Net revenues for all funds excluding trust increased by \$4.4 billion, or 4.6 percent, from fiscal 2012, to a total of \$99.0 billion in fiscal 2013. Tax collections totaling \$47.8 billion, accounted for the largest revenue category and the largest dollar increase in revenue, up \$3.7 billion, or 8.4 percent, from fiscal 2012. Federal income, the second largest revenue category, totaled \$32.5 billion, a decrease of \$391.7 million, or 1.2 percent, from fiscal 2012.