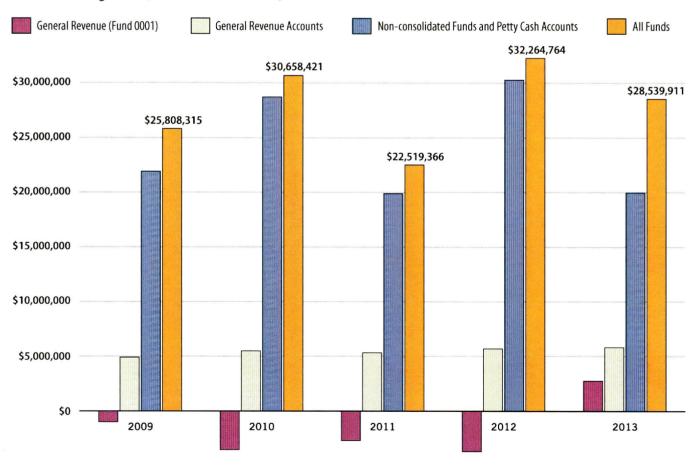

The Consolidated General Revenue Fund ended the year with a cash balance in the state treasury of \$8.5 billion, an increase of \$6.6 billion, or 330.2 percent, from fiscal 2012. Contributing to this increase was the net effect of a \$4.8 billion increase in total net revenue and other sources and a \$2.4 billion decrease in total net expenditures and other uses from the General Revenue Fund. The General Revenue Fund is appropriated to support general government expenditures.

Balances in Special Revenue and Trust Funds decreased from \$30.3 billion in fiscal 2012 to \$20.0 billion in fiscal 2013, primarily due to the differences in the timing of the receipt of the Tax and Revenue Anticipation Notes in the two years. The Economic Stabilization Fund finished fiscal 2013 with \$6.2 billion, up \$36.8 million.