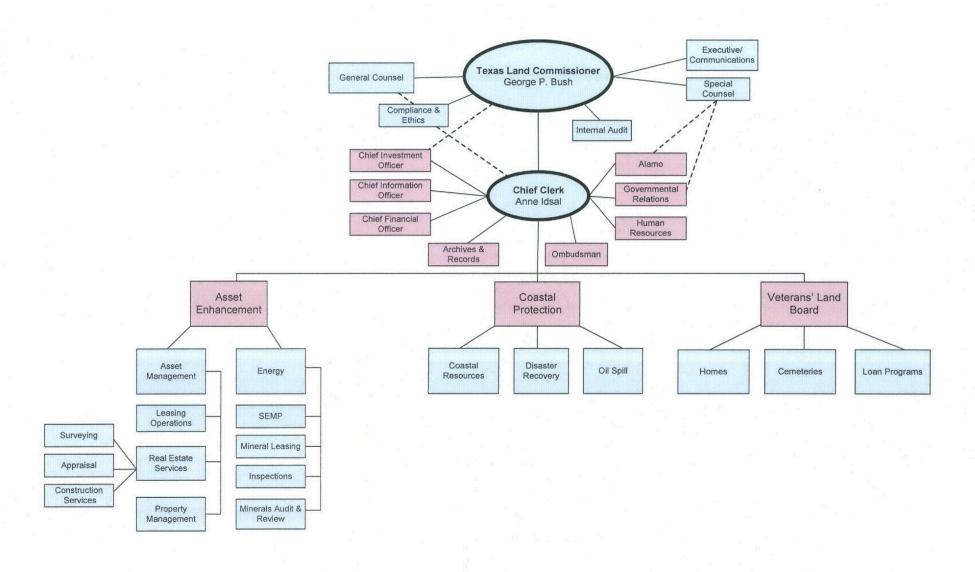

#### TABLE OF CONTENTS

| <b>INTROD</b>         | UCTION                                                                                              |      |
|-----------------------|-----------------------------------------------------------------------------------------------------|------|
| Lette                 | er of Transmittal                                                                                   | 3    |
|                       |                                                                                                     |      |
| <b>GENERA</b><br>Exhi | L PURPOSE FINANCIAL STATEMENTS                                                                      |      |
| EXIII                 |                                                                                                     |      |
| l<br>                 | Combined Balance Sheet/Statement of Net Position - Governmental Funds                               | 6    |
| Ш                     | Combined Statement of Revenues, Expenditures, and Changes in Fund                                   |      |
|                       | Balances/Statement of Activities - Governmental Funds                                               | 10   |
| III.                  | Combined Statement of Net Position - Proprietary Funds                                              | 14   |
| IV                    | Combined Statement of Revenues, Expenses, and Changes in Net Position - Proprietary Funds           | 18   |
| V                     | Combined Statement of Cash Flows - Proprietary Funds                                                | 22   |
| VI                    | Combined Statement of Fiduciary Net Position - Fiduciary Funds                                      | 26   |
| NOTES T               | O THE EINANCIAL CTATERATATE                                                                         | 27   |
| NOTES I               | O THE FINANCIAL STATEMENTS                                                                          | 21   |
| COMBIN                | IING FINANCIAL STATEMENTS                                                                           |      |
| Exhi                  |                                                                                                     |      |
| A-1                   | Combining Balance Sheet - General and Consolidated Funds                                            | . 88 |
| A-2                   | Combining Statement of Revenues, Expenditures, and Changes in Fund Balances -                       | . 00 |
| H-Z                   |                                                                                                     | 96   |
| B-1                   | Combining Balance Sheet - Special Revenue Funds                                                     | 104  |
|                       |                                                                                                     |      |
| B-2                   | Combining Statement of Revenues, Expenditures, and Changes in Fund Balances - Special Revenue Funds |      |
| C-1a                  |                                                                                                     | 108  |
| C-1k                  | Combining Statement of Net Position - Land Program Proprietary Funds                                | 110  |
| C-1c                  |                                                                                                     | 114  |
| C-2a                  | Combining Statement of Revenues, Expenses, and Changes in Net Position -                            | 446  |
|                       | Housing Assistance Program Proprietary Funds                                                        | 116  |
| C-2k                  |                                                                                                     |      |
|                       | Land Program Proprietary Funds                                                                      | 118  |
| C-2c                  |                                                                                                     |      |
|                       | Vet Homes Program Proprietary Funds                                                                 |      |
| C-3a                  |                                                                                                     | 122  |
| C-3k                  |                                                                                                     | 126  |
| C-3c                  |                                                                                                     | 130  |
| D-1                   | Combining Statement of Changes in Assets and Liabilities - Agency Funds                             | 134  |
| CLIDDIE               | MENTARY SCHEDULES                                                                                   |      |
|                       | edule:                                                                                              |      |
| 1-A                   | Schedule of Expenditures of Federal Awards                                                          | 138  |
| 1-A<br>1-B            | Schedule of State Pass-Through Grants From/To State Agencies                                        | 1/13 |
| 2-A                   | Miscellaneous Bond Information                                                                      |      |
| 2-A<br>2-B            | Changes in Bonded Indebtedness                                                                      | 146  |
| 2-D                   |                                                                                                     | 148  |
| 2-C<br>2-D            | Analysis of Funds Available for Debt Service                                                        |      |
|                       |                                                                                                     | 153  |
| 2-E                   | Early Extinguishment and Refunding                                                                  | 154  |
| 2-F                   | Data on Bond Issues - By Series                                                                     |      |
| 2-G                   |                                                                                                     |      |
| 3                     | · · · · · · · · · · · · · · · · · · ·                                                               | 160  |
| 4                     | , , , , , , , , , , , , , , , , , , , ,                                                             | 162  |
| 5                     | Summary of Texas General Land Office Deposits to Other Agencies - By Source                         | 166  |
| ADDENI                | DUM.                                                                                                |      |
| Org                   | anizational Chart                                                                                   |      |
| Org                   | anizational and General Comments                                                                    | 169  |