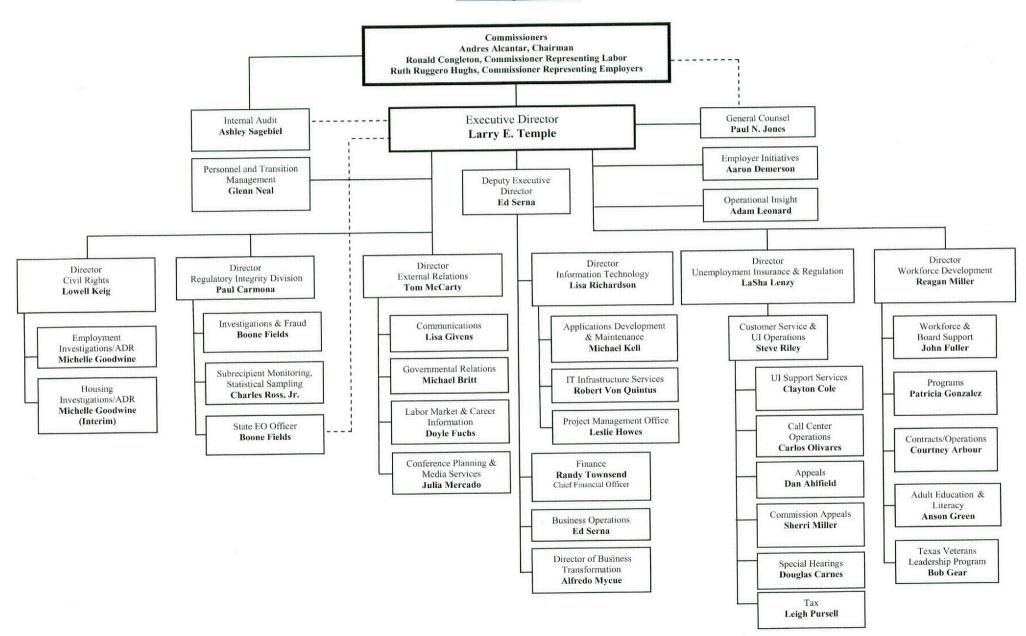

| July 2015 – February 2021                                    | Austin          |
| Ronald G. Congleton<br>(Commissioner Representing Labor)         | October 2003 – February 2017                                 | Rockwall        |
| Andres Alcantar (Chair and Commissioner Representing the Public) | August 2008 – February 2019<br>(May 1, 2012 named TWC Chair) | Leander         |

Larry E. Temple was named Executive Director on September 12, 2003.

The Commission had a total of 2,753 full-time employees at August 31, 2015.

### TEXAS WORKFORCE COMMISSION September 2015

Our mission is to promote and support an effective workforce system that offers employers, individuals and communities the opportunity to achieve and sustain economic prosperity.

#### Accessible Organizational Chart





Texas Workforce Commission 101 East 15th Street Austin, Texas 78778-0001 (512) 463-2222

Equal Opportunity Employer/Program

Auxiliary aids and services are available upon request to individuals with disabilities.

Relay Texas: 800-735-2989 (TTY) and 711 (Voice).

Copies of this publication (10/2015) have been distributed in compliance with the State Depository Law, and are available for public use through the Texas State Publication Depository Program at the Texas State Library and other state depository libraries.

http://www.texasworkforce.org