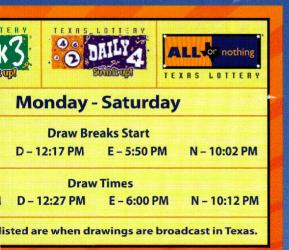

# **RETAIL POS**

| TEXAS LOTTERY     | TEXRS & LOTTERY<br>COMPEGA<br>MILLIONS<br>NEEDFULH |                   |                   | TEXAS LOTTERY     | TEXAS LOTTERY     |              |
|-------------------|----------------------------------------------------|-------------------|-------------------|-------------------|-------------------|--------------|
| Mon & Thurs       | Tues & Fri                                         | Wed & Sat         | Wed & Sat         | Mon - Sat         | Mon - Sat         |              |
| Draw Break Starts | Draw Break Starts                                  | Draw Break Starts | Draw Break Starts | Draw Break Starts | Draw Break Starts | M – 9:50 AM  |
| 10:02 PM          | 9:45 PM                                            | 9:00 PM           | 10:02 PM          | 10:02 PM          | 10:02 PM          |              |
| Draw Time         | Draw Time                                          | Draw Time         | Draw Time         | Draw Time         | Draw Time         | M – 10:00 AI |
| 10:12 PM          | 10:12 PM                                           | 10:12 PM          | 10:12 PM          | 10:12 PM          | 10:12 PM          |              |

M – Morning, D – Day, E – Evening, N – Night. Texas Lottery Game Drawings are not held on Sundays. Times listed are Central Time. Draw times