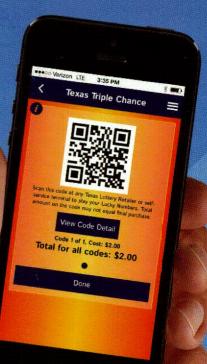

### **MOBILE APP FOCUS**

SOON PLAYERS CAN STORE THEIR FAVORITE NUMBERS ON THE TEXAS LOTTERY APP AND PRESENT A QR CODE AT RETAIL TO PURCHASE DRAW GAMES!

- Scan QR code on the player's mobile device at Altura\*
- Confirm play(s) with player
- Confirm ticket(s) cost with player
- Press YES to print ticket(s)
- Press NO to cancel transaction
- Players can also scan QR code at Gemini
- More details available from your lottery sales representative or Retailer Services at 800-375-6886